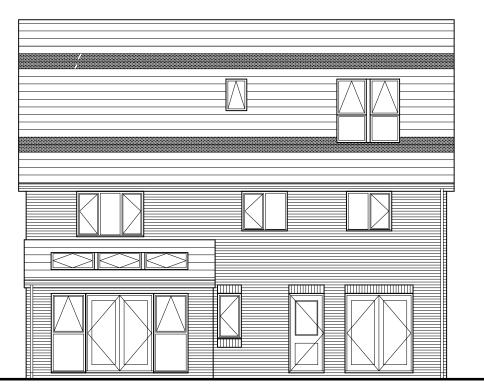

Circulation: 223 sqft

Net to Gross 10.00%

All Areas and dimensions are taken to STRUCTURAL FINISH.

0 1 2 3 4 5 m SCALE BAR 1:100

Front Elevation

**Rear Elevation** 