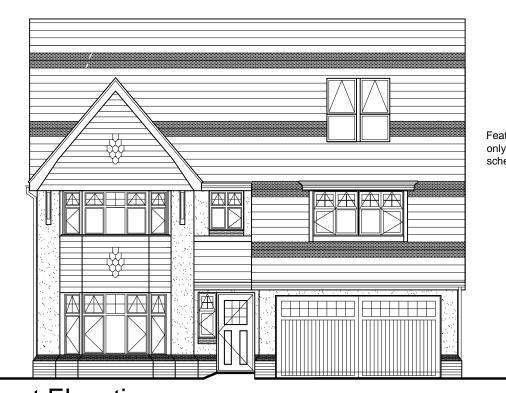

Feature tile banding to selected plots only; refer to site specific materials schedule

The Wednesbury Plus

Old Ref:
Gross Area: 2183 sqft

Ground Floor: 816 sqft

First Floor: 880 sqft

Second Floor: 487 sqft

Circulation: 223 sqft

Net to Gross 10.00%

All Areas and dimensions are taken to STRUCTURAL FINISH.

0 1 2 3 4 5 m SCALE BAR 1:100

Front Elevation

**Rear Elevation** 