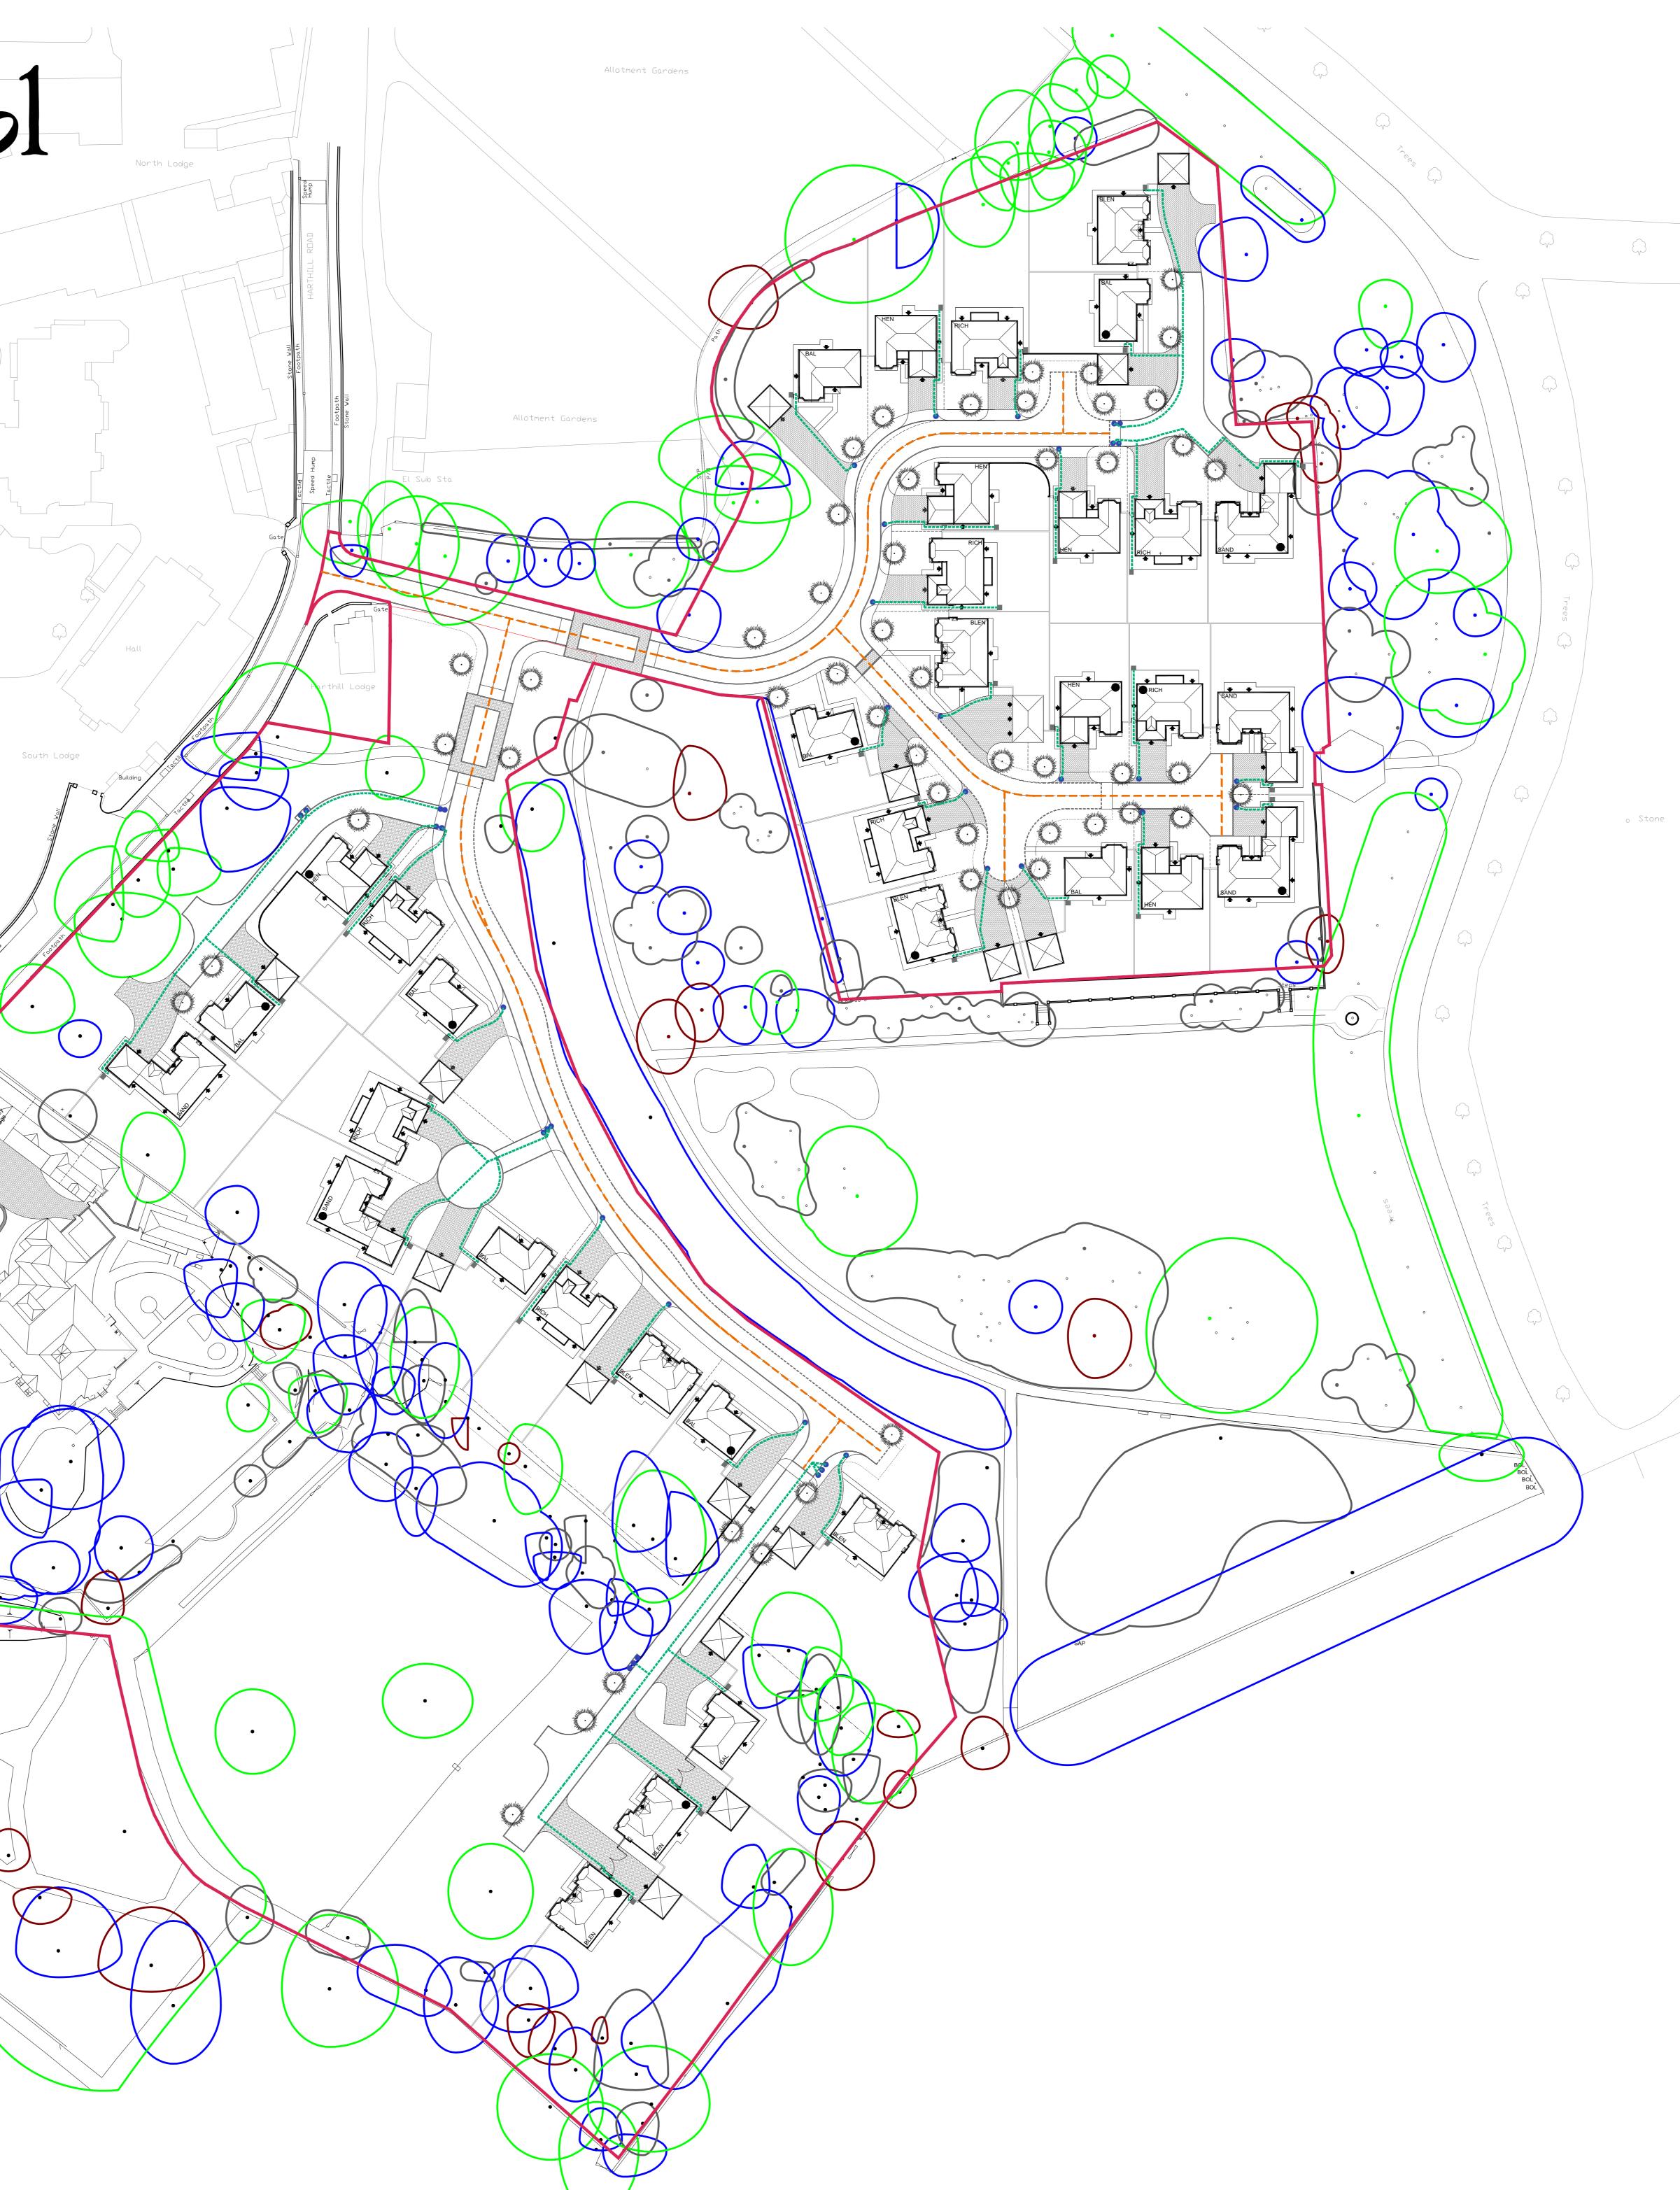

## Harthill, Liverpool

0m 10m 1 : 500

40m

|        |        |  |        | Key Key                                                                                                                                                                                          |
|--------|--------|--|--------|--------------------------------------------------------------------------------------------------------------------------------------------------------------------------------------------------|
| $\sim$ | $\sim$ |  | Legend | Indicates bin collection point<br>on kerbside<br>Indicates location of proposed<br>whellie bins within private plot<br>curtilage<br>Indicates pedestrian walking<br>distance from bin storage to |
|        |        |  |        | collection point<br>Indicates refuse vehicular                                                                                                                                                   |
|        |        |  |        |                                                                                                                                                                                                  |
|        |        |  |        |                                                                                                                                                                                                  |