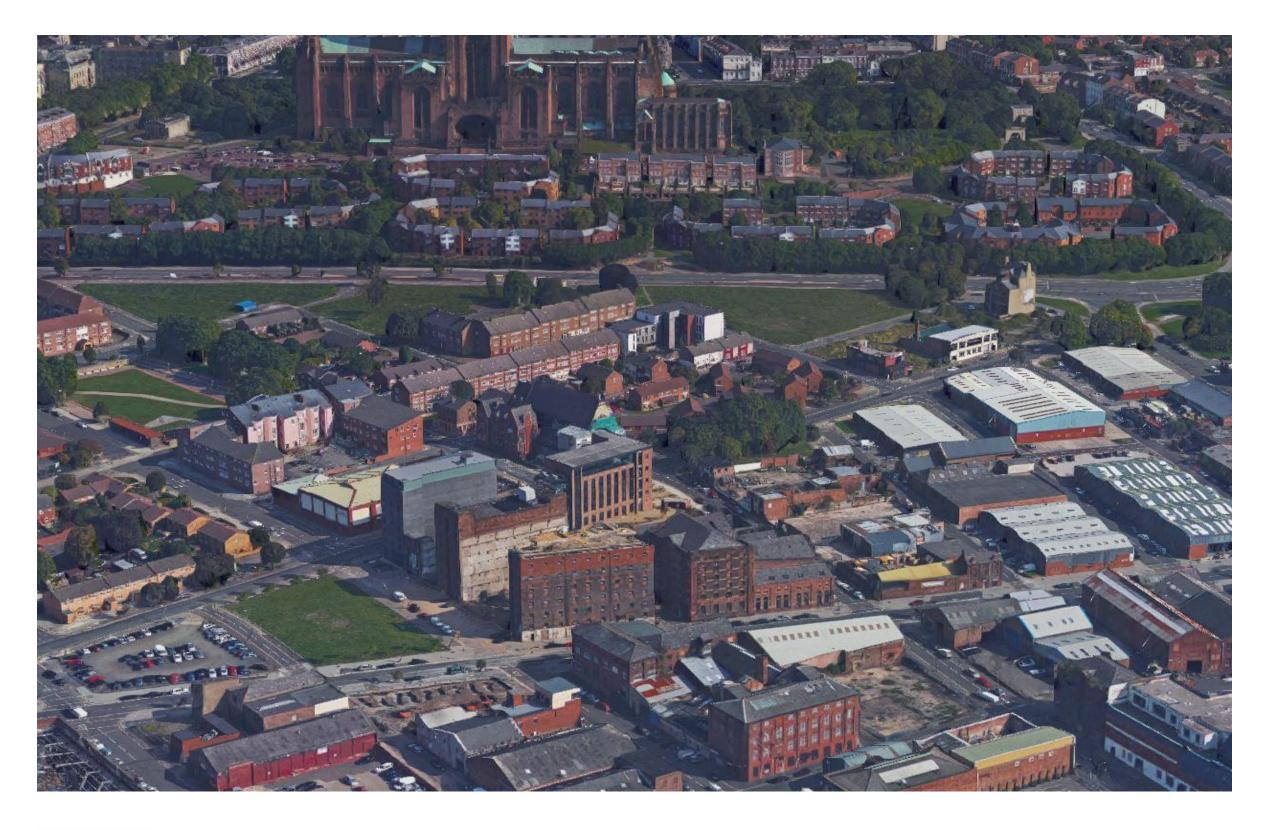

# **VIEW 1 AS EXISTING**

#### INTRODUCTION & MAP

This document was submitted to illustrate the visual impact of the proposed development in relation to its immediate vicinity and the Liverpool Anglican Cathedral.

The following illustrations provided within this report depict existing conditions, the proposed conditions upon the construction of the site on 56 Norfolk Street, and the future outlook of the area upon completion of neighbouring sites and developments.

The key views chosen for this report are shown on the map opposite. The views were picked as assessed to have the most impact – view 1 as seen from the Anglican Cathedral overlooking the waterfront and view 2 as seen from the waterfront overlooking the Anglican Cathedral.