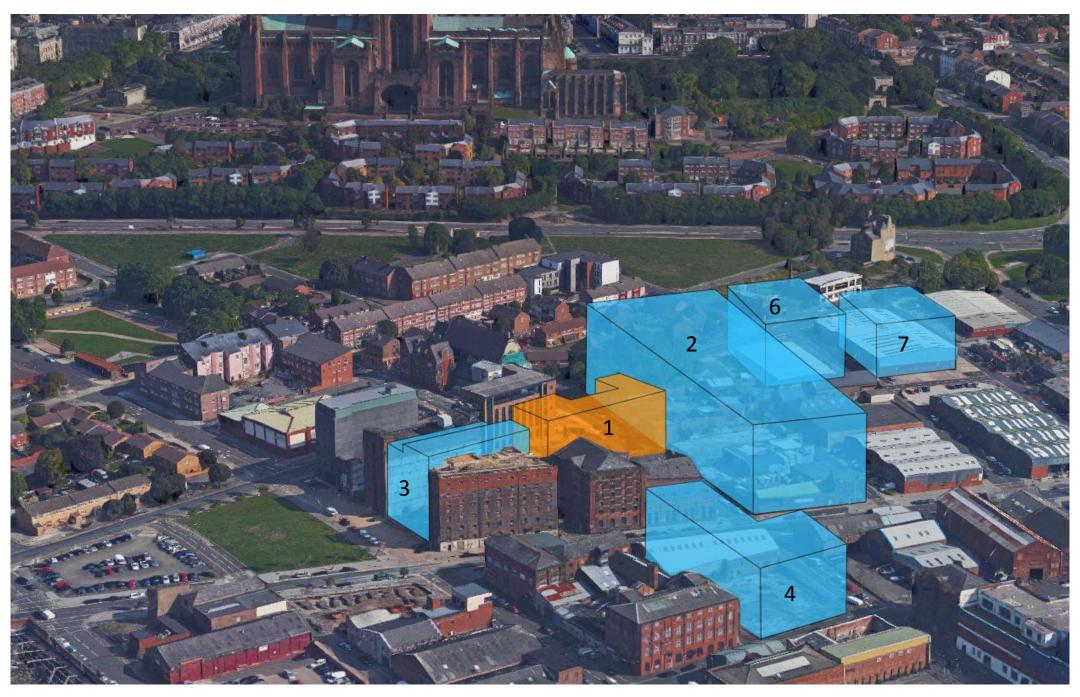

# VIEW 1 AS PROPOSED WITH FUTURE DEVELOPMENTS

- 1 56 Norfolk Street (10 storeys)
- 2 Norfolk Street (12 storeys)
- 3 9 Bridgewater Street (10 storeys)
- 4 70-78 Norfolk Street (9 storeys)
- 5 Norfolk & Chaloner Street (15 storeys)
- 6 Bird Street (10 storeys)
- 7 St James Court (11 storeys)