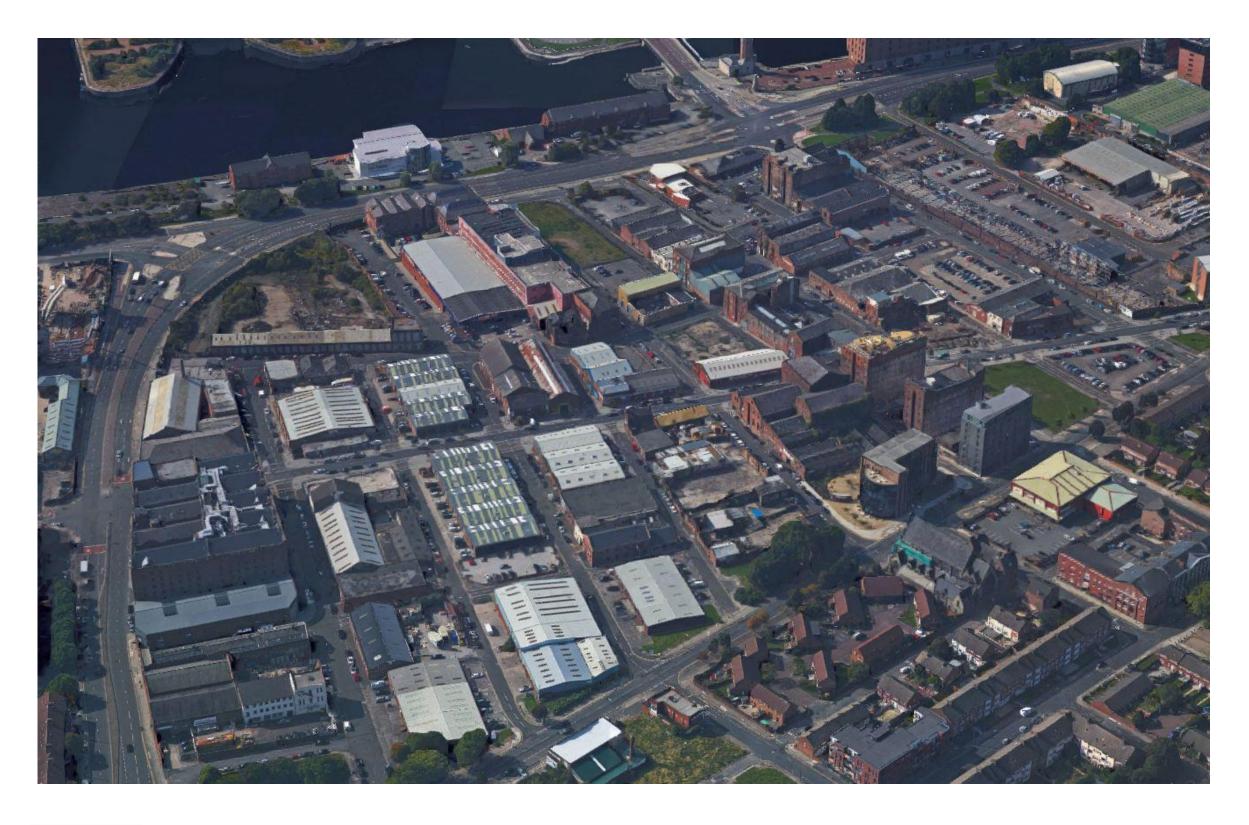

BUILDING IN RELATION TO TRAIN 2000 BUILDING 10



#### INTRODUCTION & MAP

This document was submitted to illustrate the visual impact of the proposed development in relation to its immediate vicinity and the Liverpool Anglican Cathedral.

The following illustrations provided within this report depict existing conditions, the proposed conditions upon the construction of the site on 56 Norfolk Street, and the future outlook of the area upon completion of neighbouring sites and developments.

The key views chosen for this report are shown on the map opposite. The views were picked as assessed to have the most impact – view 1 as seen from the Anglican Cathedral overlooking the waterfront and view 2 as seen from the waterfront overlooking the Anglican Cathedral.





# **VIEW 1 AS EXISTING**





# **VIEW 1 AS PROPOSED**



# VIEW 1 AS PROPOSED WITH FUTURE DEVELOPMENTS



- 1 56 Norfolk Street (10 storeys)
- 2 Norfolk Street (12 storeys)
- 3 9 Bridgewater Street (10 storeys)
- 4 70-78 Norfolk Street (9 storeys)
- 5 Norfolk & Chaloner Street (15 storeys)
- 6 Bird Street (10 storeys)
- 7 St James Court (11 storeys)



# **VIEW 2 AS EXISTING**



# **VIEW 2 AS PROPOSED**



#### VIEW 2 AS PROPOSED WITH FUTURE DEVELOPMENTS



- 1 56 Norfolk Street (10 storeys)
- 2 Norfolk Street (12 storeys)
- 3 9 Bridgewater Street (10 storeys)
- 4 70-78 Norfolk Street (9 storeys)
- 5 Norfolk & Chaloner Street (15 storeys)
- 6 Bird Street (10 storeys)
- 7 St James Court (11 storeys)



# THE BUILDING IN RELATION TO TRAIN 2000 BUILDING



# CONTACT

#### NS ARCHITECTS LTD

City Building,
21 Old Hal