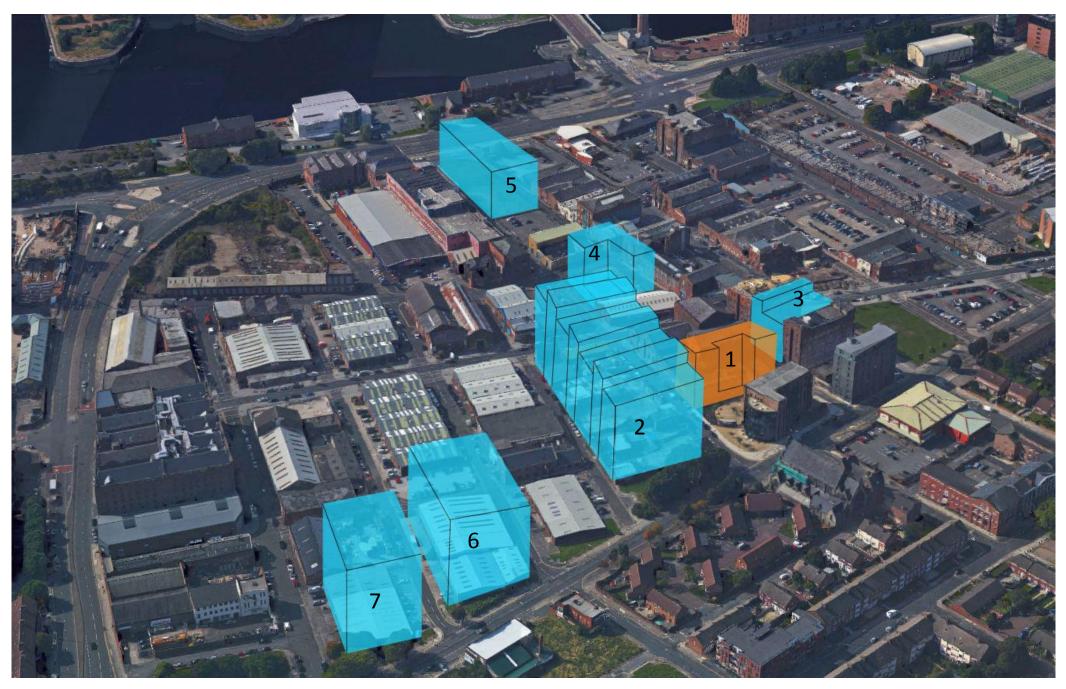

#### VIEW 2 AS PROPOSED WITH FUTURE DEVELOPMENTS

- 1 56 Norfolk Street (10 storeys)
- 2 Norfolk Street (12 storeys)
- 3 9 Bridgewater Street (10 storeys)
- 4 70-78 Norfolk Street (9 storeys)
- 5 Norfolk & Chaloner Street (15 storeys)
- 6 Bird Street (10 storeys)
- 7 St James Court (11 storeys)