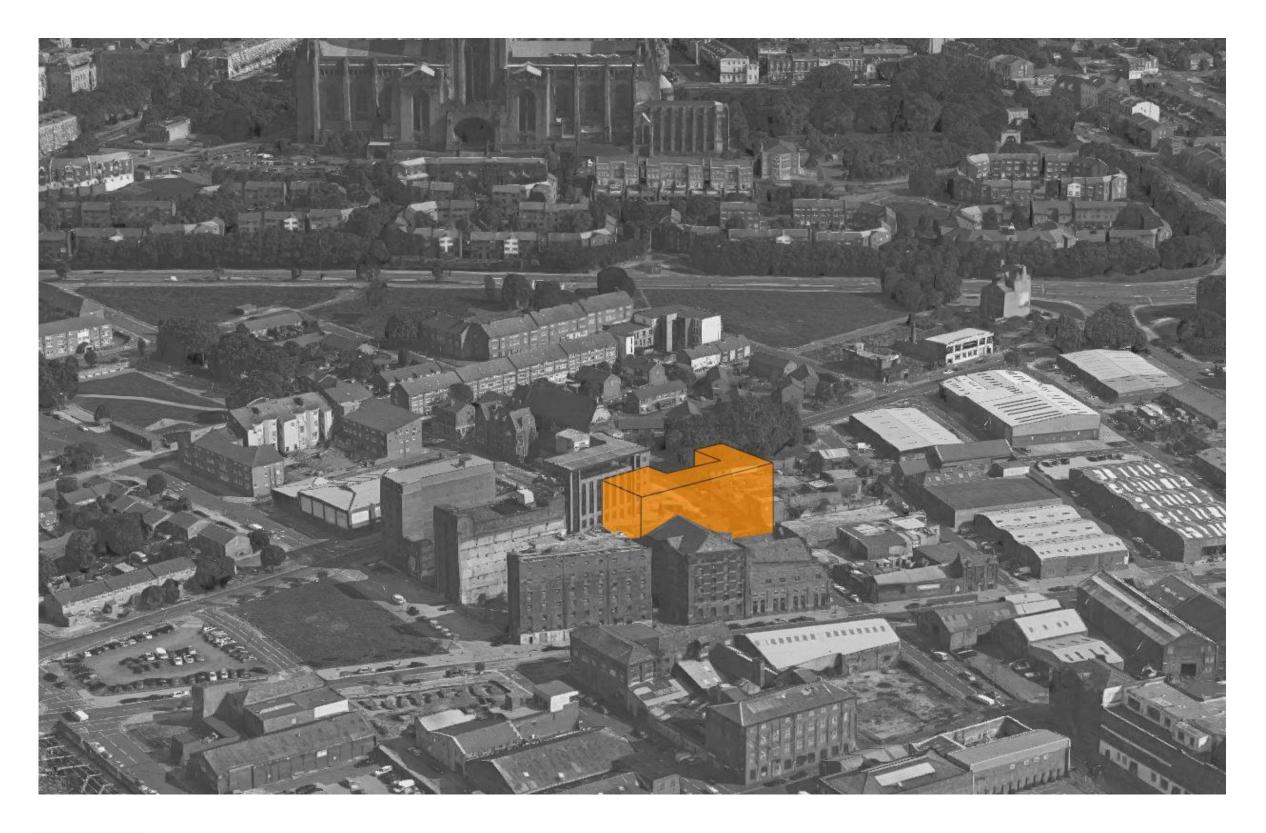

# **VIEW 1 AS PROPOSED**

#### INTRODUCTION & MAP

This document was submitted to illustrate the visual impact of the proposed development in relation to its immediate vicinity and the Liverpool Anglican Cathedral.

The following illustrations provided within this report depict existing conditions, the proposed conditions upon the construction of the site on 56 Norfolk Street, and the future outlook of the area upon completion of neighbouring sites and developments.

The key views chosen for this report are shown on the map opposite. The views were picked as assessed to have the most impact – view 1 as seen from the Anglican Cathedral overlooking the waterfront and view 2 as seen from the waterfront overlooking the Anglican Cathedral.