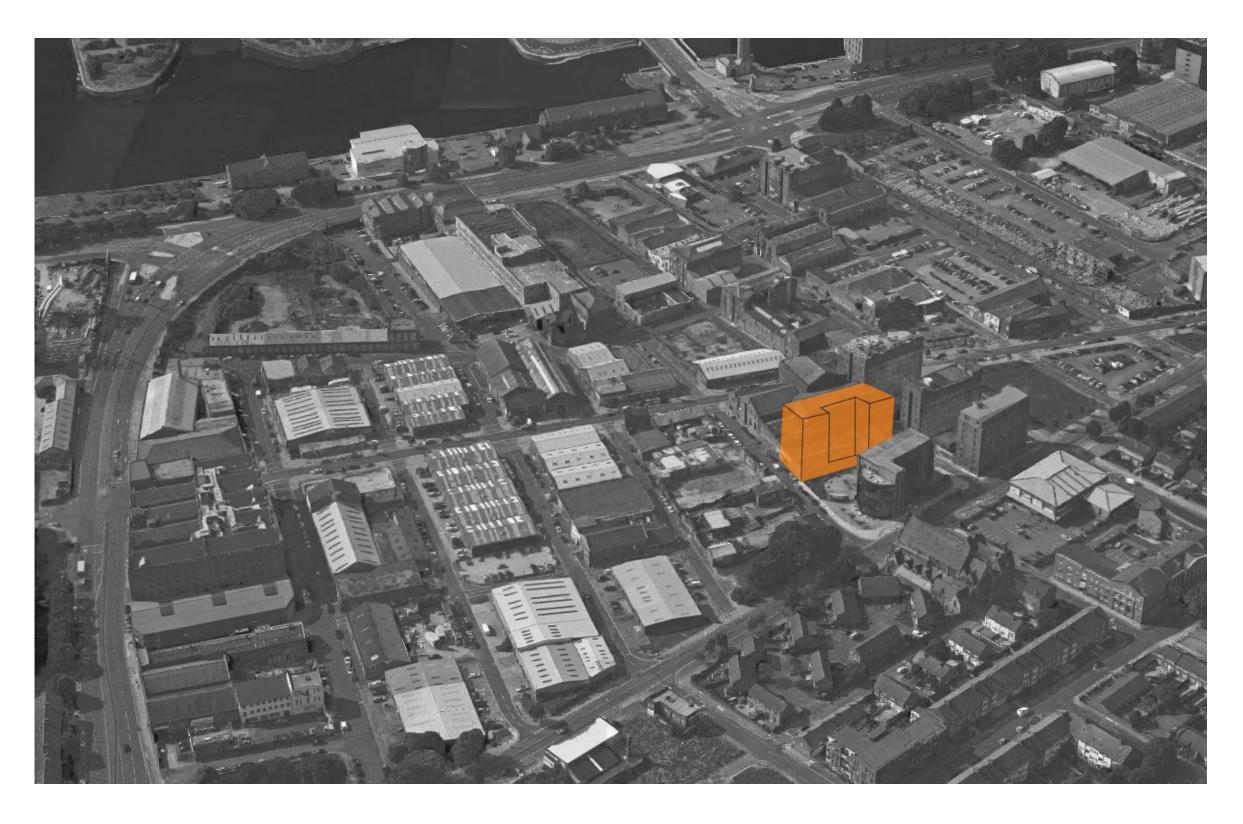

2000 BUILDING 10



#### INTRODUCTION & MAP

This document was submitted to illustrate the visual impact of the proposed development in relation to its immediate vicinity and the Liverpool Anglican Cathedral.

The following illustrations provided within this report depict existing conditions, the proposed conditions upon the construction of the site on 56 Norfolk Street, and the future outlook of the area upon completion of neighbouring sites and developments.

The key views chosen for this report are shown on the map opposite. The views were picked as assessed to have the most impact – view 1 as seen from the Anglican Cathedral overlooking the waterfront and view 2 as seen from the waterfront overlooking the Anglican Cathedral.





# **VIEW 1 AS EXISTING**





# **VIEW 1 AS PROPOSED**



# VIEW 1 AS PROPOSED WITH FUTURE DEVELOPMENTS



- 1 56 Norfolk Street (10 storeys)
- 2 Norfolk Street (12 storeys)
- 3 9 Bridgewater Street (10 storeys)
- 4 70-78 Norfolk Street (9 storeys)
- 5 Norfolk & Chaloner Street (15 storeys)
- 6 Bird Street (10 storeys)
- 7 St James Court (11 storeys)



# **VIEW 2 AS EXISTING**



# **VIEW 2 AS PROPOSED**



#### VIEW 2 AS PROPOSED WITH FUTURE DEVELOPMENTS



- 1 56 Norfolk Street (10 storeys)
- 2 Norfolk Street (12 storeys)
- 3 9 Bridgewater Street (10 storeys)
- 4 70-78 Norfolk Street (9 storeys)
- 5 Norfolk & Chaloner Street (15 storeys)
- 6 Bird Street (10 storeys)
- 7 St James Court (11 storeys)



# THE BUILDING IN RELATION TO TRAIN 2000 BUILDING



# CONTACT

#### NS ARCHITECTS LTD

City Building,
21 Old Hall Street,
Studio 6,
Second Flo