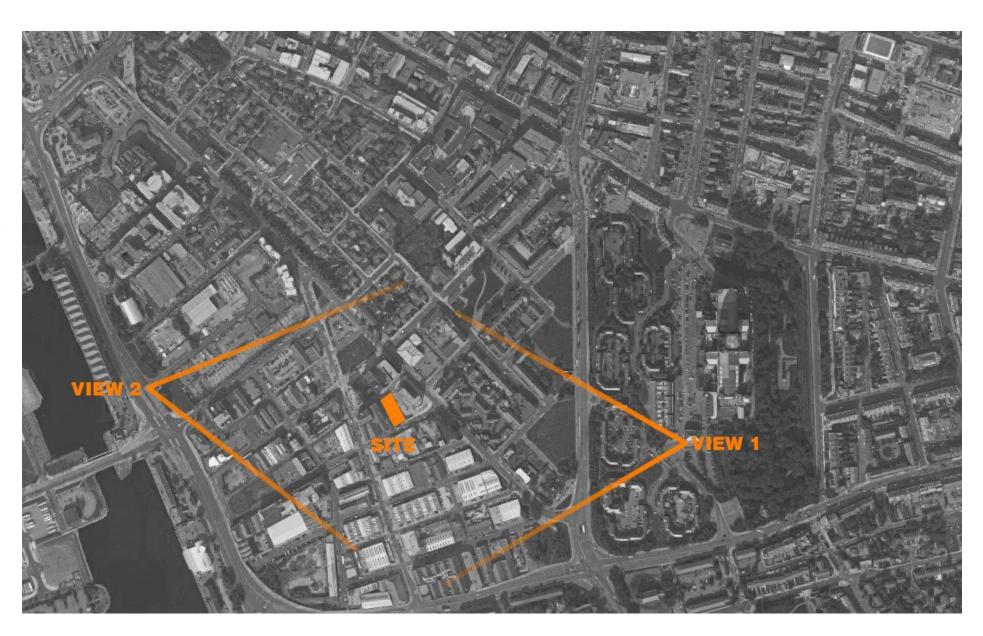

#### INTRODUCTION & MAP

This document was submitted to illustrate the visual impact of the proposed development in relation to its immediate vicinity and the Liverpool Anglican Cathedral.

The following illustrations provided within this report depict existing conditions, the proposed conditions upon the construction of the site on 56 Norfolk Street, and the future outlook of the area upon completion of neighbouring sites and developments.

The key views chosen for this report are shown on the map opposite. The views were picked as assessed to have the most impact – view 1 as seen from the Anglican Cathedral overlooking the waterfront and view 2 as seen from the waterfront overlooking the Anglican Cathedral.