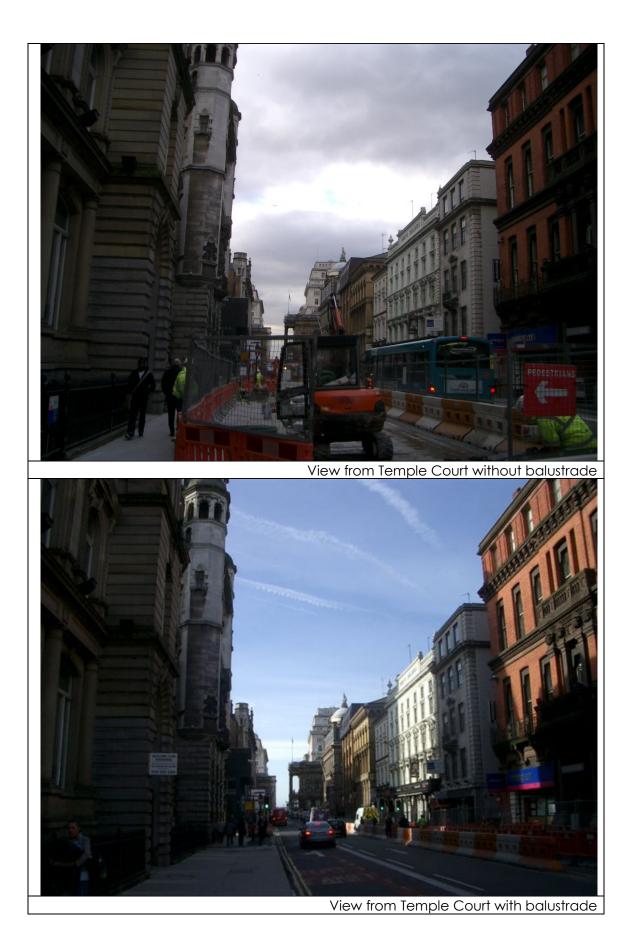

After: 24<sup>th</sup> February 2011

Map showing locations where loggias are visible

View from Castle Street with centre and end panel balustrades

View from Castle Street with corner balustrade

View from Castle Street / Dale St with corner balustrade

View from Dale St with balustrade

View from Stanley Street with balustrade

View from Exchange Flags with balustrade

View from Monument with balustrade

View from India Buildings with balustrade

View from junction of Water St and The Strand with balustrade