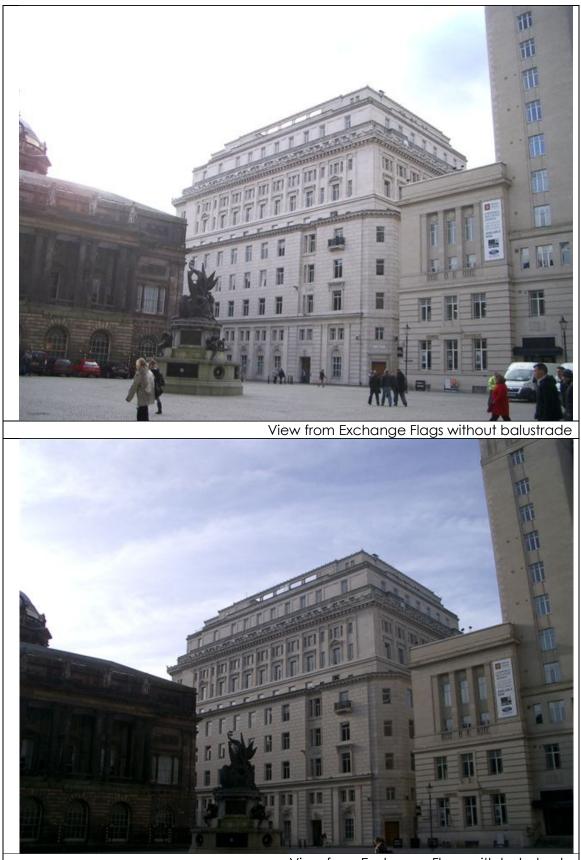

View from Dale St with balustrade

View from Stanley Street with balustrade

View from Exchange Flags with balustrade

View from Monument with balustrade

View from India Buildings with balustrade

View from junction of Water St and The Strand with balustrade