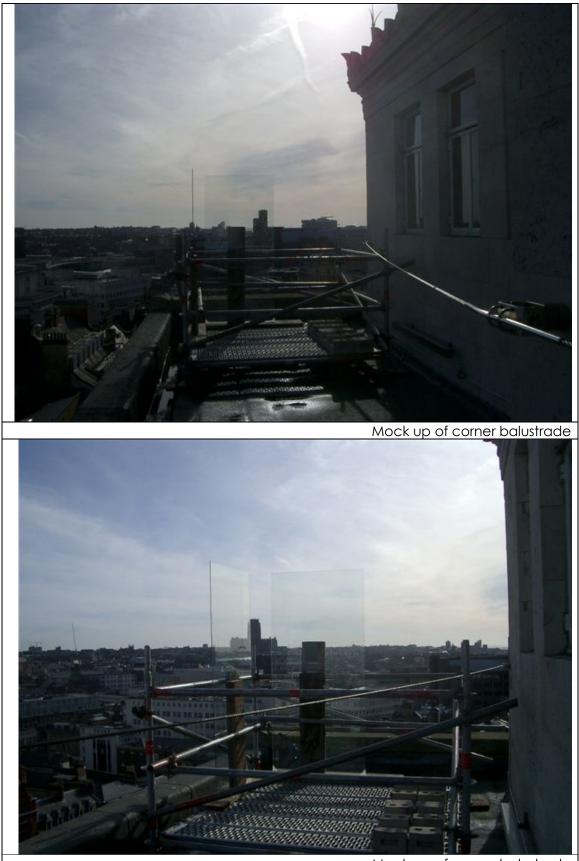

Mock up of corner balustrade

Supports to mock up of end panel and centre T panel balustrades