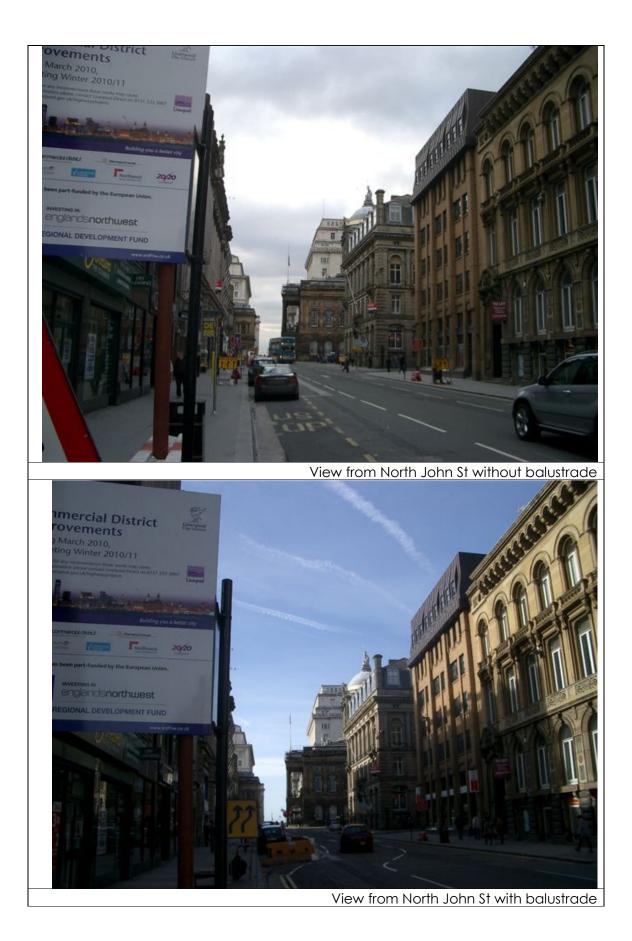

After: 24<sup>th</sup> February 2011

Map showing locations where loggias are visible

View from Castle Street with centre and end panel balustrades

View from Castle Street with corner balustrade

View from Castle Street / Dale St with corner balustrade