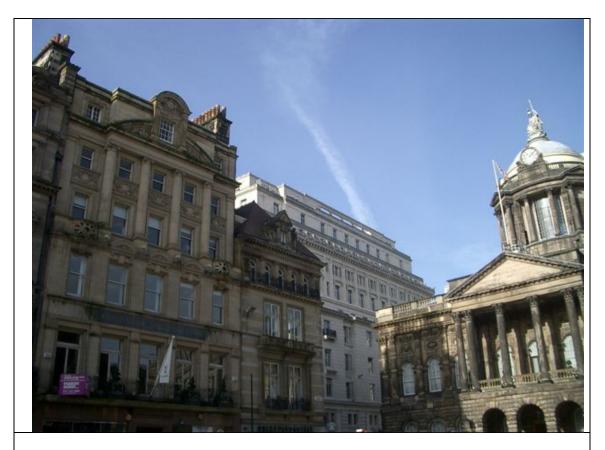

After: 24<sup>th</sup> February 2011

Map showing locations where loggias are visible

View from Castle Street with centre and end panel balustrades

View from Castle Street with corner balustrade

View from Castle Street / Dale St with corner balustrade