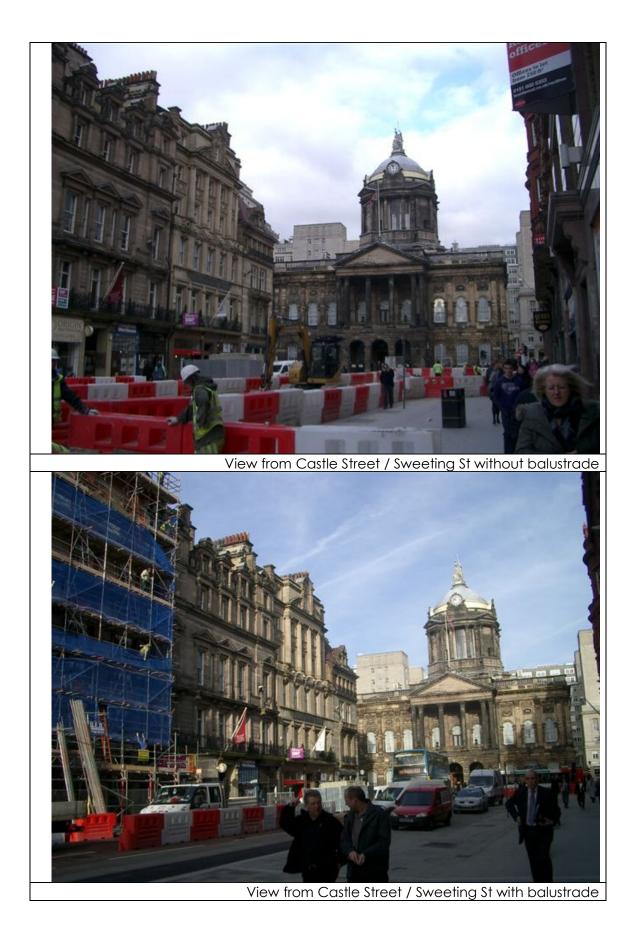

After: 24<sup>th</sup> February 2011

Map showing locations where loggias are visible

View from Castle Street with centre and end panel balustrades

View from Castle Street with corner balustrade

View from Castle Street / Dale St with corner balustrade