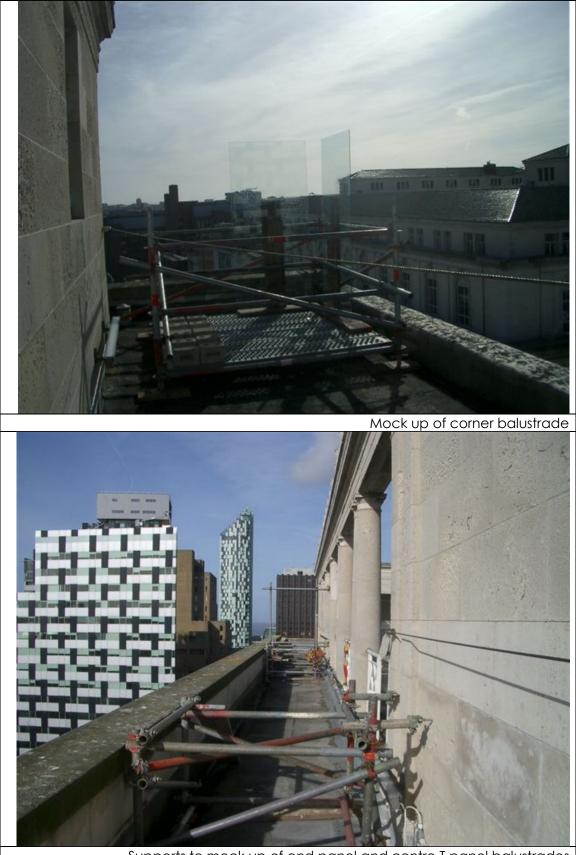

Mock up of corner balustrade

Supports to mock up of end panel and centre T panel balustrades