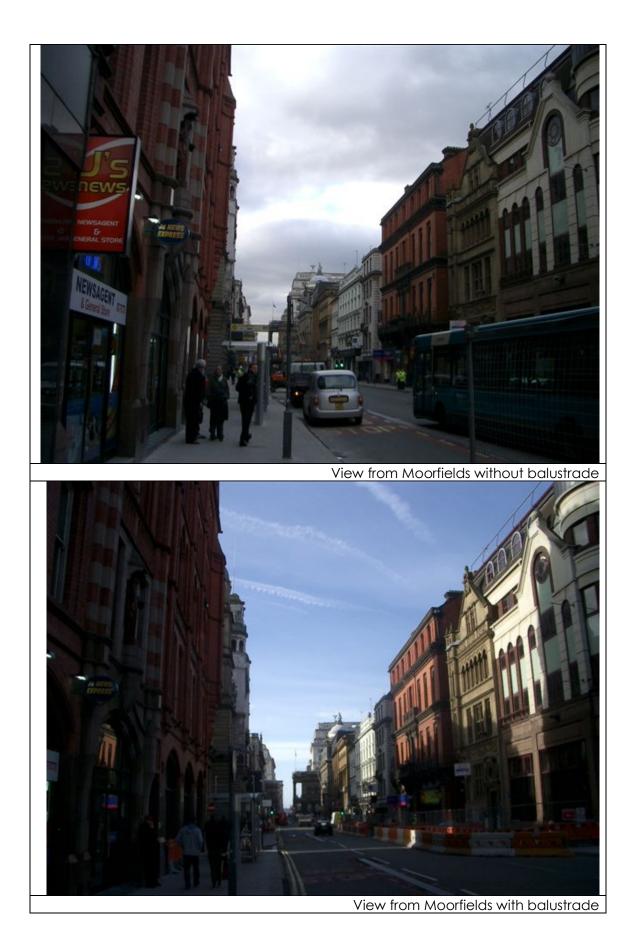

After: 24<sup>th</sup> February 2011

Map showing locations where loggias are visible

View from Castle Street with centre and end panel balustrades

View from Castle Street with corner balustrade

View from Castle Street / Dale St with corner balustrade

View from Dale St with balustrade

View from Stanley Street with balustrade

View from Exchange Flags with balustrade

View from Monument with balustrade

View from India Buildings with balustrade

View from junction of Water St and The Strand with balustrade