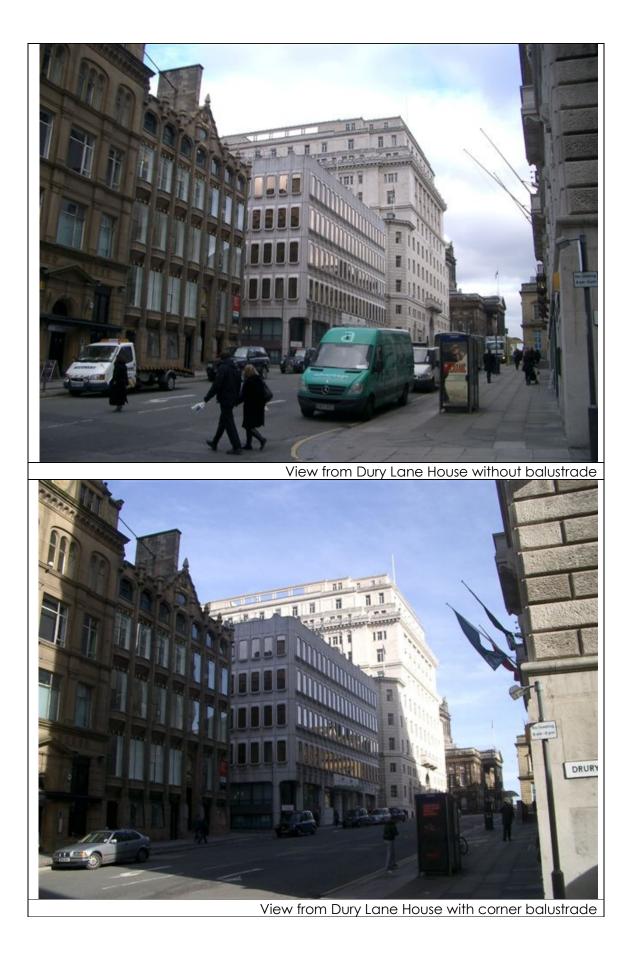

View from Dale St with balustrade

View from Stanley Street with balustrade

View from Exchange Flags with balustrade

View from Monument with balustrade

View from India Buildings with balustrade

View from junction of Water St and The Strand with balustrade