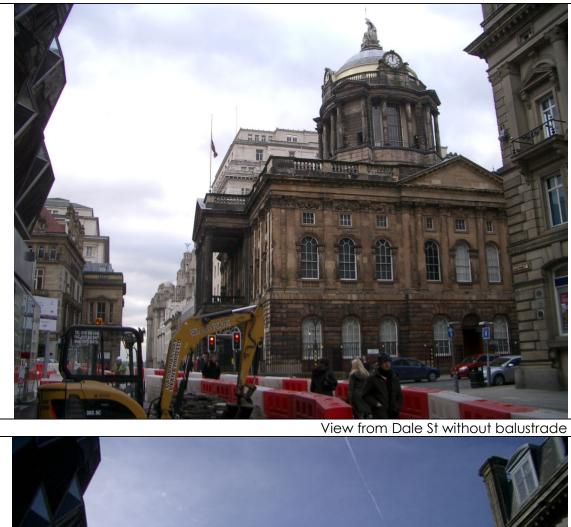

After: 24<sup>th</sup> February 2011

Map showing locations where loggias are visible

View from Castle Street with centre and end panel balustrades

View from Castle Street with corner balustrade

View from Castle Street / Dale St with corner balustrade

View from Dale St with balustrade

View from Stanley Street with balustrade

View from Exchange Flags with balustrade

View from Monument with balustrade

View from India Buildings with balustrade

View from junction of Water St and The Strand with balustrade