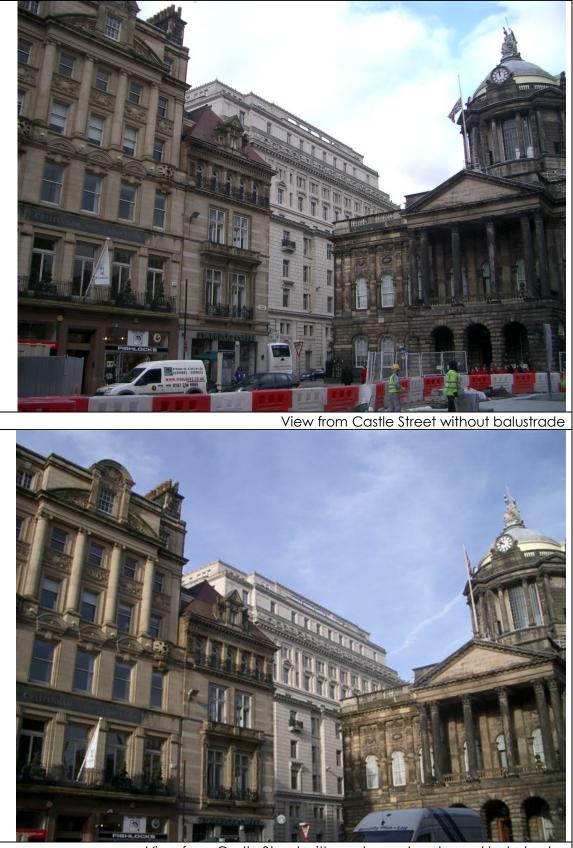

After: 24<sup>th</sup> February 2011

Map showing locations where loggias are visible

View from Castle Street with centre and end panel balustrades

View from Castle Street with corner balustrade

View from Castle Street / Dale St with corner balustrade