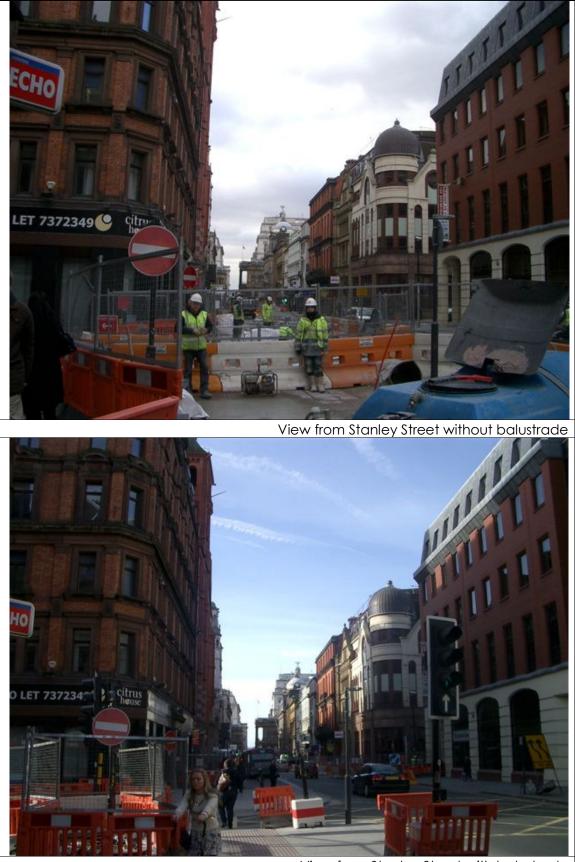

View from Dale St with balustrade

View from Stanley Street with balustrade

View from Exchange Flags with balustrade

View from Monument with balustrade

View from India Buildings with balustrade

View from junction of Water St and The Strand with balustrade