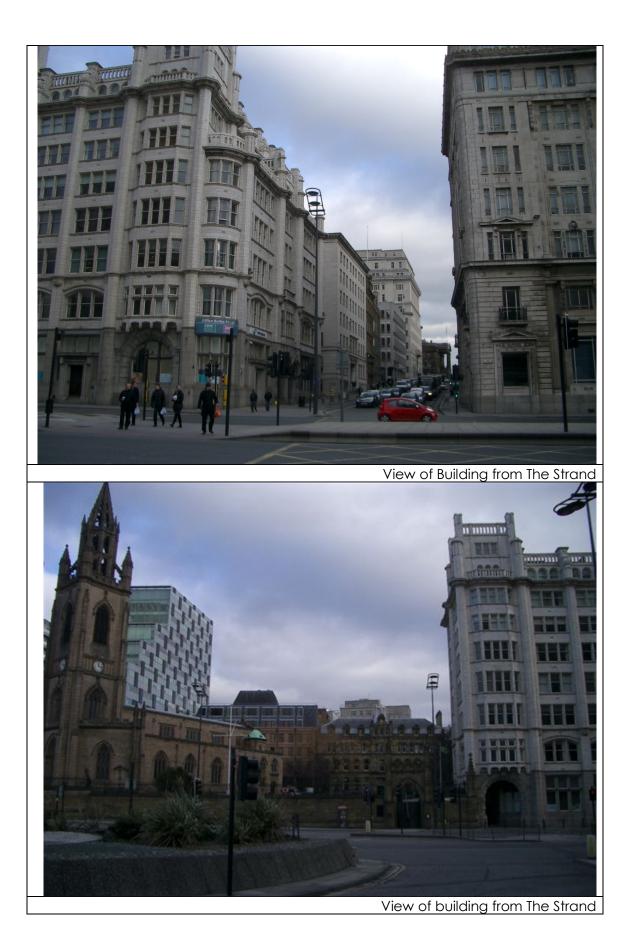

## **Martins Building**

Planning Application Dec 2010

Supplementary Information

March 2011

Views of the building before and after roof-top glass balustrades have been installed.

Dates photographs taken

Before: 27th January 2011

After: 24<sup>th</sup> February 2011

Map showing locations where loggias are visible

View from Castle Street with centre and end panel balustrades

View from Castle Street with corner balustrade

View from Castle Street / Dale St with corner balustrade