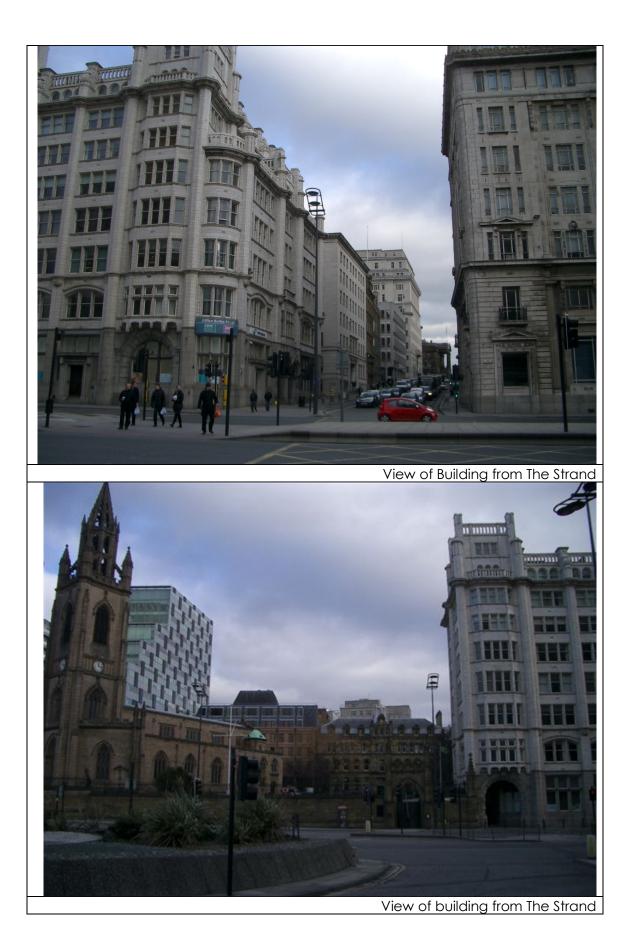

View from Dale St with balustrade

View from Stanley Street with balustrade

View from Exchange Flags with balustrade

View from Monument with balustrade

View from India Buildings with balustrade

View from junction of Water St and The Strand with balustrade