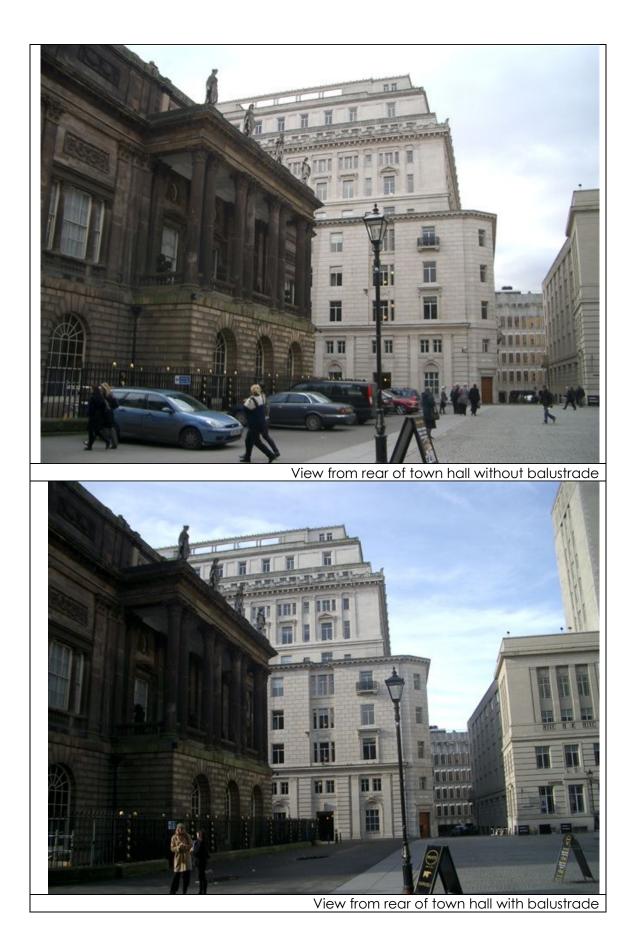

After: 24<sup>th</sup> February 2011

Map showing locations where loggias are visible

View from Castle Street with centre and end panel balustrades

View from Castle Street with corner balustrade

View from Castle Street / Dale St with corner balustrade