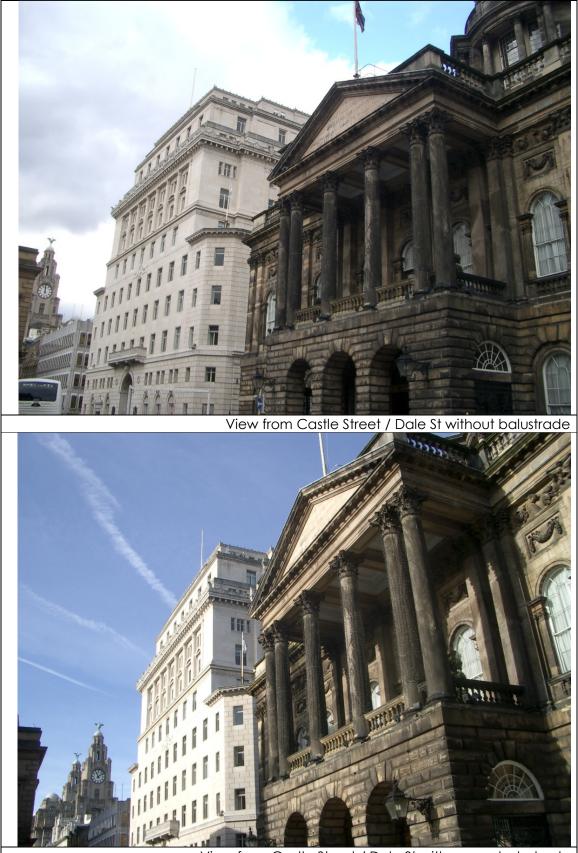

After: 24<sup>th</sup> February 2011

Map showing locations where loggias are visible

View from Castle Street with centre and end panel balustrades

View from Castle Street with corner balustrade

View from Castle Street / Dale St with corner balustrade