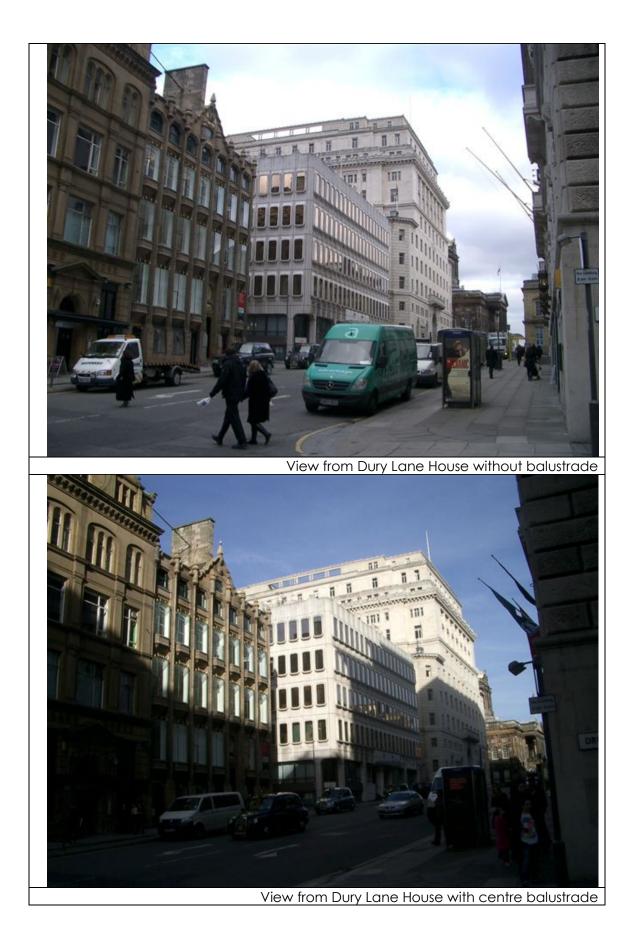

After: 24<sup>th</sup> February 2011

Map showing locations where loggias are visible

View from Castle Street with centre and end panel balustrades

View from Castle Street with corner balustrade

View from Castle Street / Dale St with corner balustrade