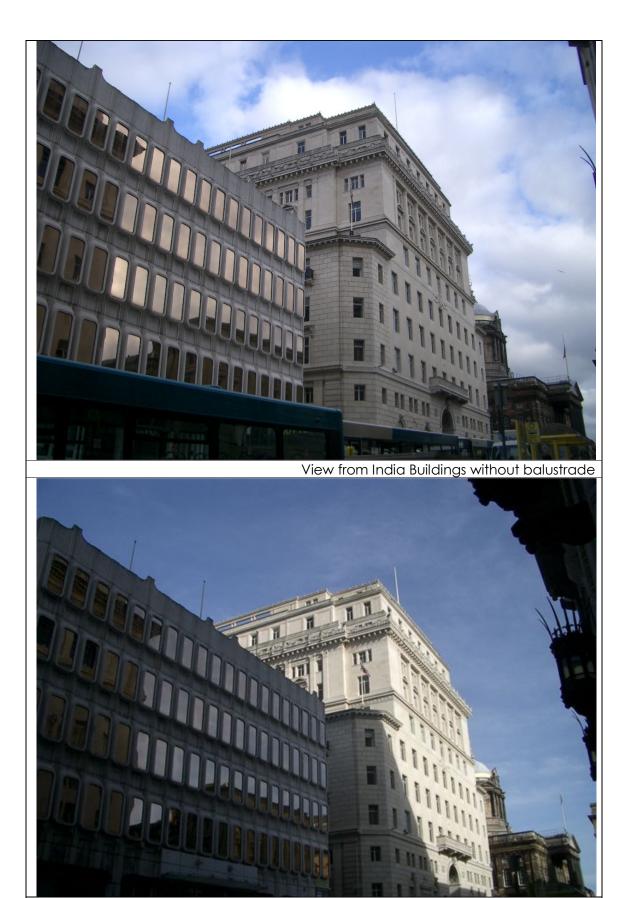

View from Dale St with balustrade

View from Stanley Street with balustrade

View from Exchange Flags with balustrade

View from Monument with balustrade

View from India Buildings with balustrade

View from junction of Water St and The Strand with balustrade