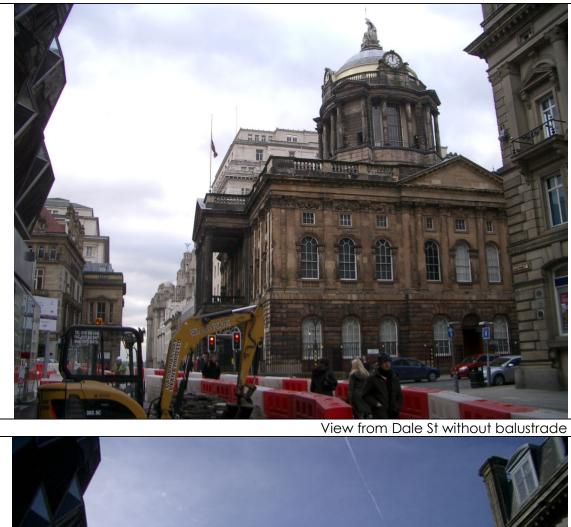

View from Dale St with balustrade

View from Stanley Street with balustrade

View from Exchange Flags with balustrade

View from Monument with balustrade

View from India Buildings with balustrade

View from junction of Water St and The Strand with balustrade