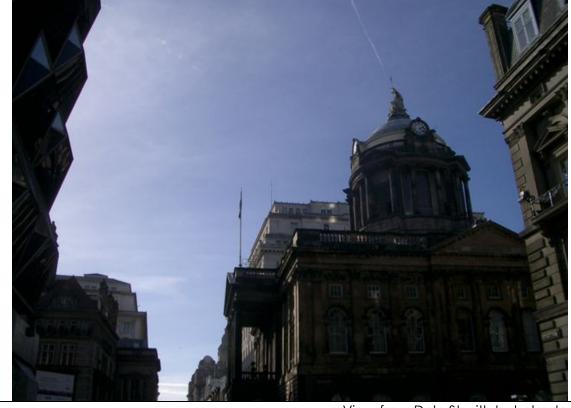

View from Dale St with balustrade

View from Stanley Street with balustrade

View from Exchange Flags with balustrade

View from Monument with balustrade

View from India Buildings with balustrade

View from junction of Water St and The Strand with balustrade