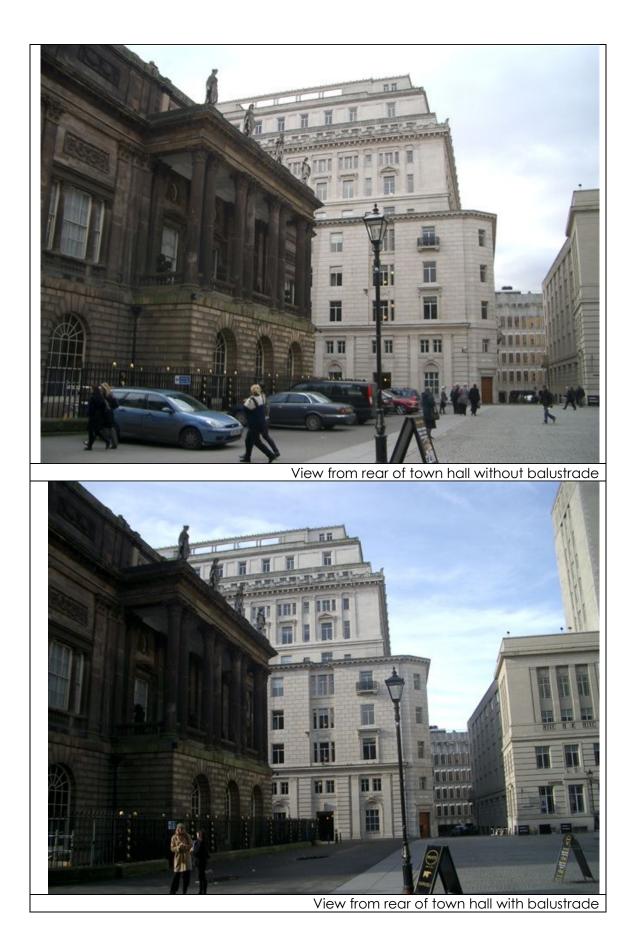

View from Dale St with balustrade

View from Stanley Street with balustrade

View from Exchange Flags with balustrade

View from Monument with balustrade

View from India Buildings with balustrade

View from junction of Water St and The Strand with balustrade