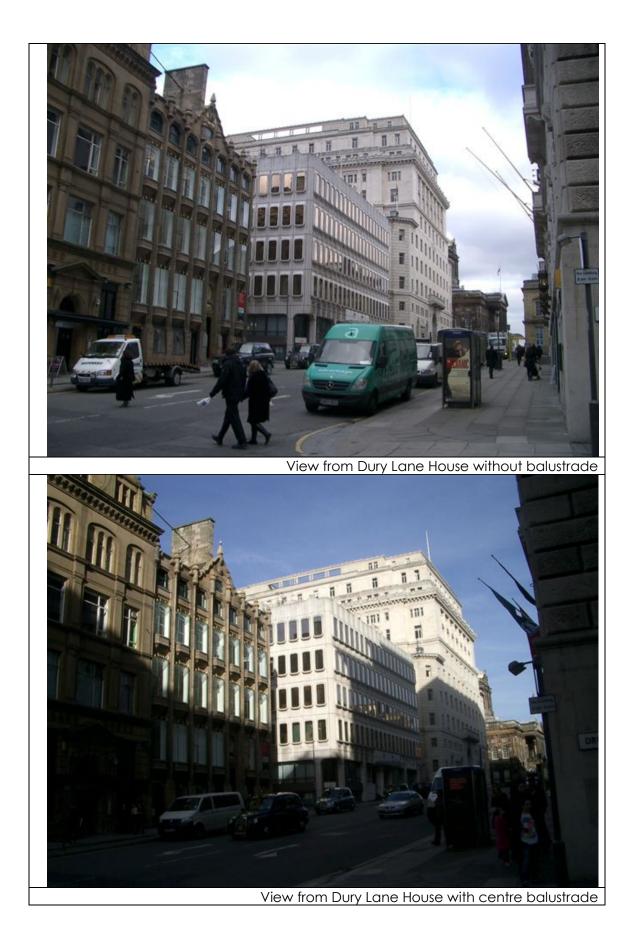

View from Dale St with balustrade

View from Stanley Street with balustrade

View from Exchange Flags with balustrade

View from Monument with balustrade

View from India Buildings with balustrade

View from junction of Water St and The Strand with balustrade