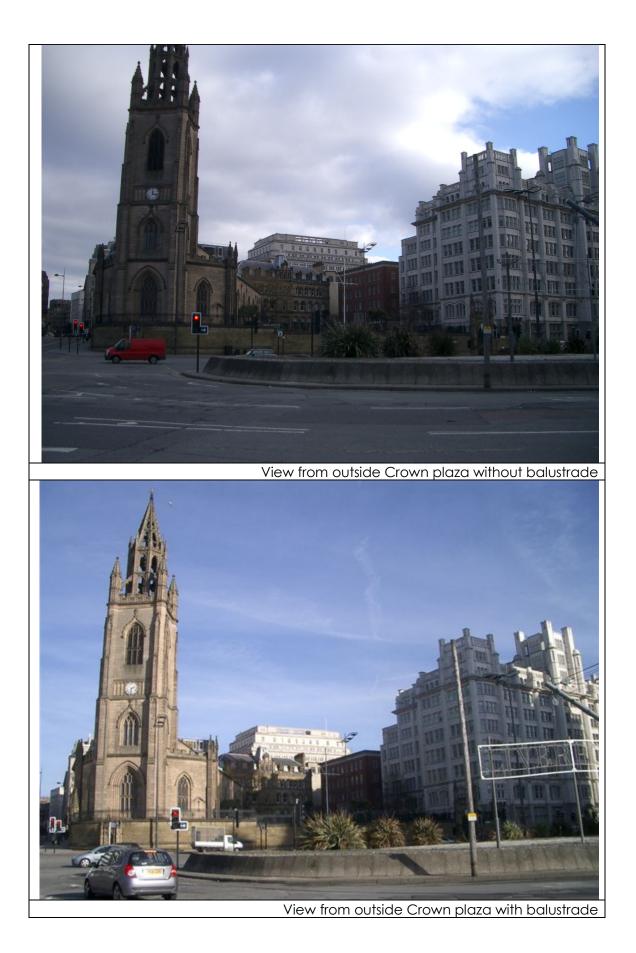

View from Dale St with balustrade

View from Stanley Street with balustrade

View from Exchange Flags with balustrade

View from Monument with balustrade

View from India Buildings with balustrade

View from junction of Water St and The Strand with balustrade