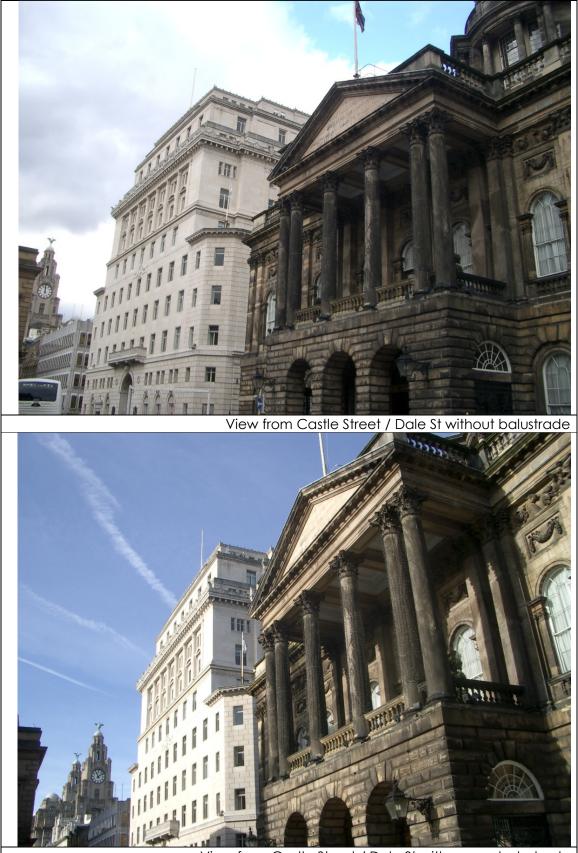

After: 24<sup>th</sup> February 2011

Map showing locations where loggias are visible

View from Castle Street with centre and end panel balustrades

View from Castle Street with corner balustrade

View from Castle Street / Dale St with corner balustrade

View from Dale St with balustrade

View from Stanley Street with balustrade

View from Exchange Flags with balustrade

View from Monument with balustrade

View from India Buildings with balustrade

View from junction of Water St and The Strand with balustrade