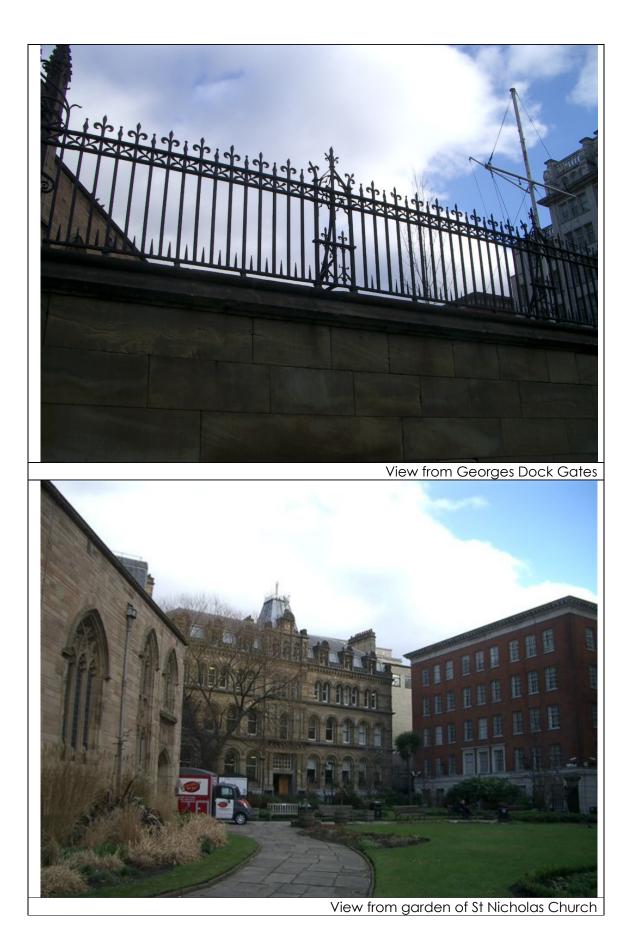

## **Martins Building**

Planning Application Dec 2010

Supplementary Information

March 2011

Views of the building before and after roof-top glass balustrades have been installed.

Dates photographs taken

Before: 27th January 2011

After: 24<sup>th</sup> February 2011

Map showing locations where loggias are visible

View from Castle Street with centre and end panel balustrades

View from Castle Street with corner balustrade

View from Castle Street / Dale St with corner balustrade