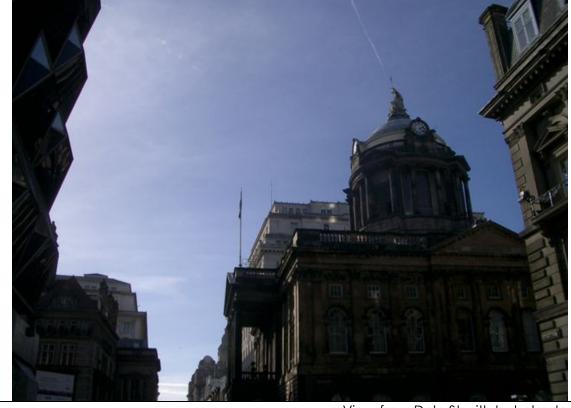

After: 24<sup>th</sup> February 2011

Map showing locations where loggias are visible

View from Castle Street with centre and end panel balustrades

View from Castle Street with corner balustrade

View from Castle Street / Dale St with corner balustrade

View from Dale St with balustrade

View from Stanley Street with balustrade

View from Exchange Flags with balustrade

View from Monument with balustrade

View from India Buildings with balustrade

View from junction of Water St and The Strand with balustrade