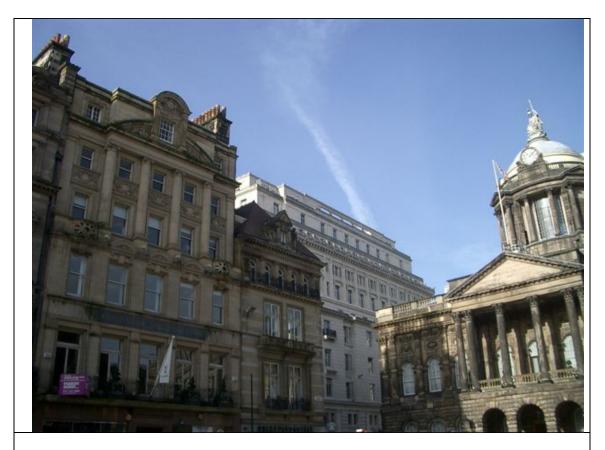

After: 24<sup>th</sup> February 2011

Map showing locations where loggias are visible

View from Castle Street with centre and end panel balustrades

View from Castle Street with corner balustrade

View from Castle Street / Dale St with corner balustrade

View from Dale St with balustrade

View from Stanley Street with balustrade

View from Exchange Flags with balustrade

View from Monument with balustrade

View from India Buildings with balustrade

View from junction of Water St and The Strand with balustrade