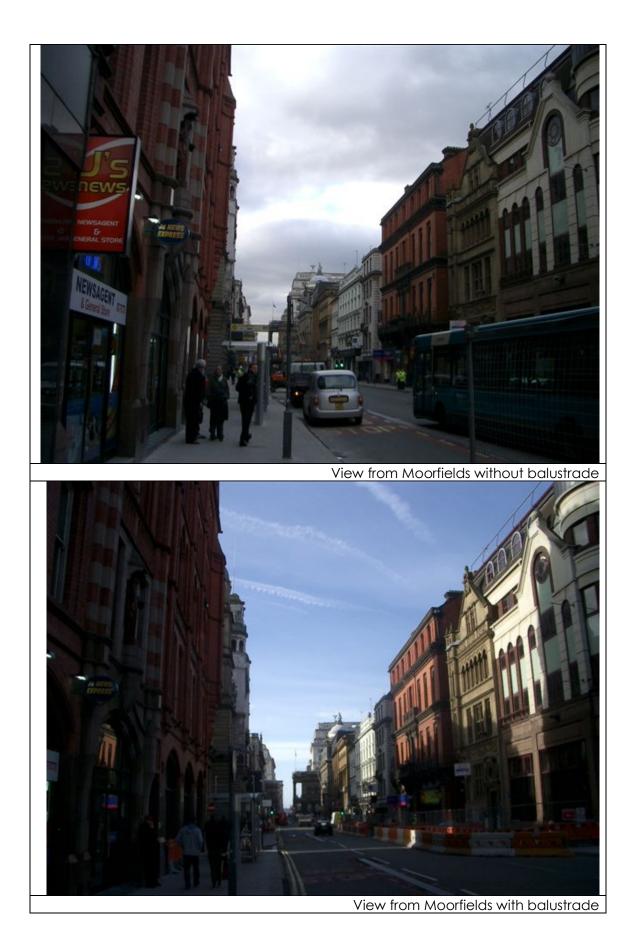

View from Dale St with balustrade

View from Stanley Street with balustrade

View from Exchange Flags with balustrade

View from Monument with balustrade

View from India Buildings with balustrade

View from junction of Water St and The Strand with balustrade