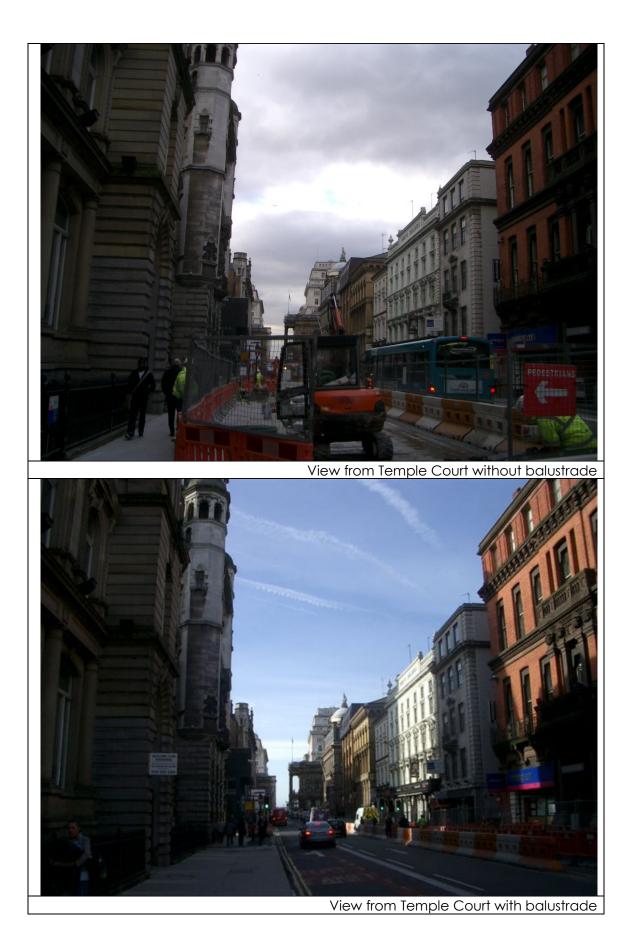

After: 24<sup>th</sup> February 2011

Map showing locations where loggias are visible

View from Castle Street with centre and end panel balustrades

View from Castle Street with corner balustrade

View from Castle Street / Dale St with corner balustrade