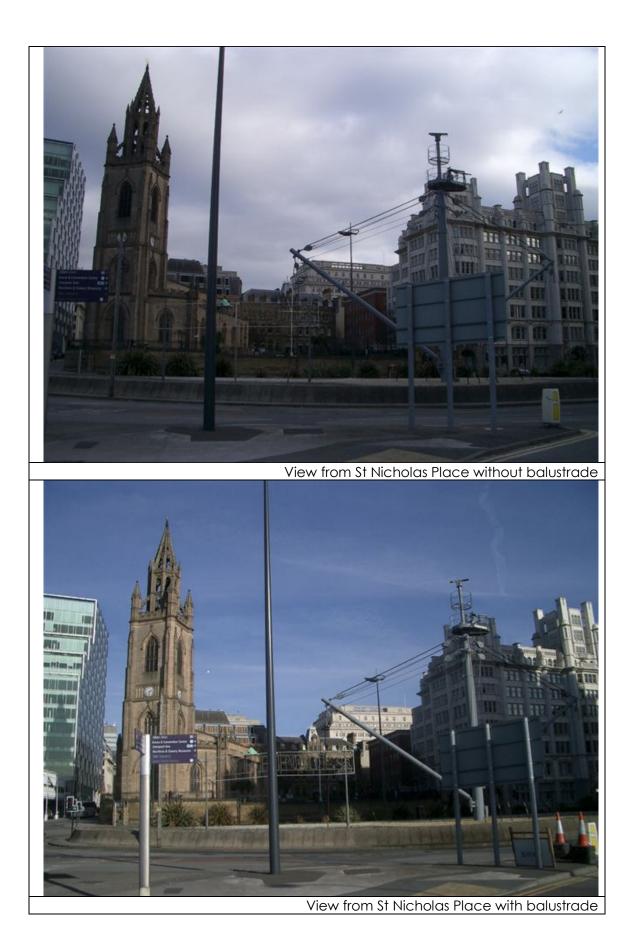

View from Dale St with balustrade

View from Stanley Street with balustrade

View from Exchange Flags with balustrade

View from Monument with balustrade

View from India Buildings with balustrade

View from junction of Water St and The Strand with balustrade