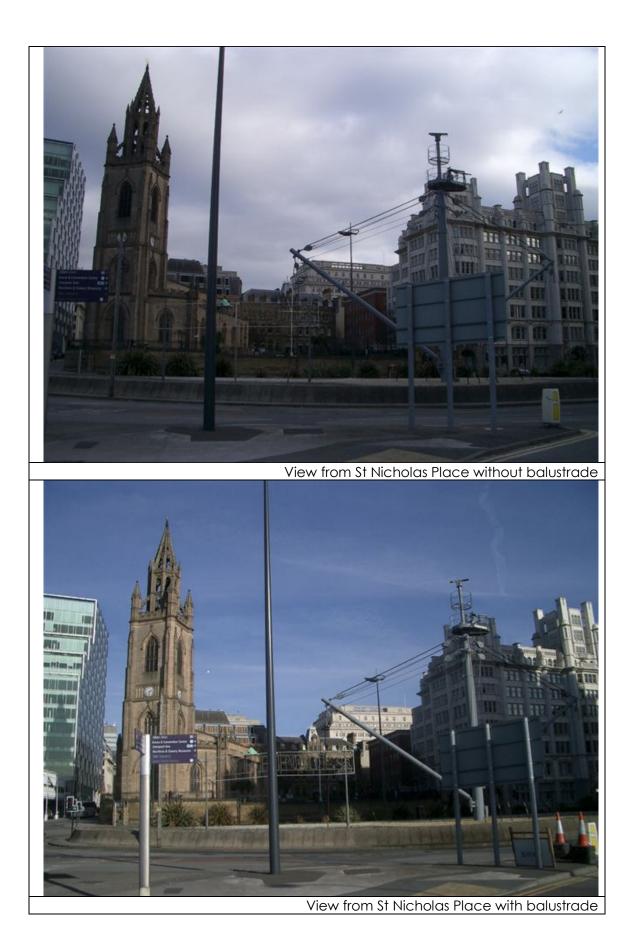

After: 24<sup>th</sup> February 2011

Map showing locations where loggias are visible

View from Castle Street with centre and end panel balustrades

View from Castle Street with corner balustrade

View from Castle Street / Dale St with corner balustrade