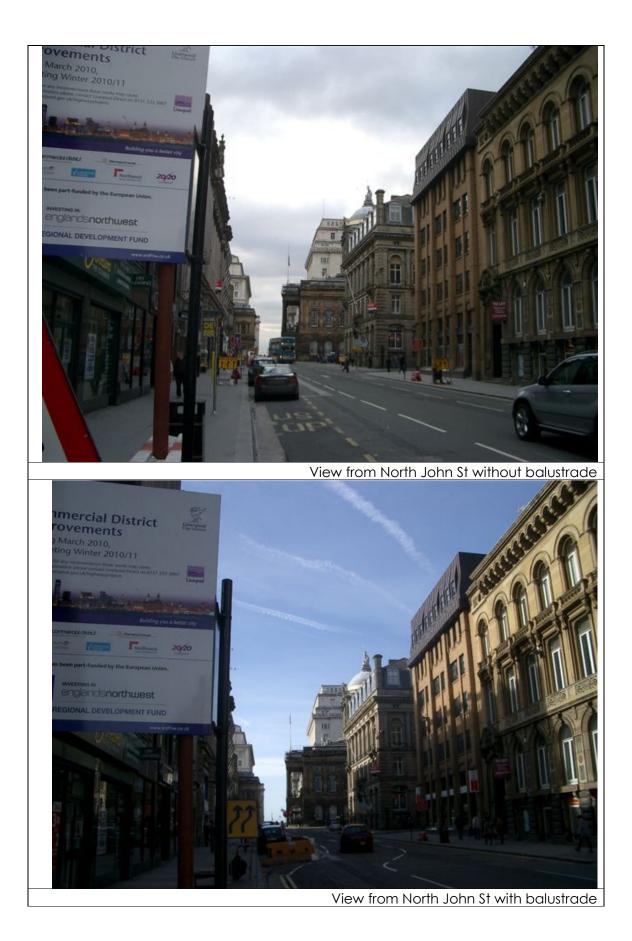

View from Dale St with balustrade

View from Stanley Street with balustrade

View from Exchange Flags with balustrade

View from Monument with balustrade

View from India Buildings with balustrade

View from junction of Water St and The Strand with balustrade