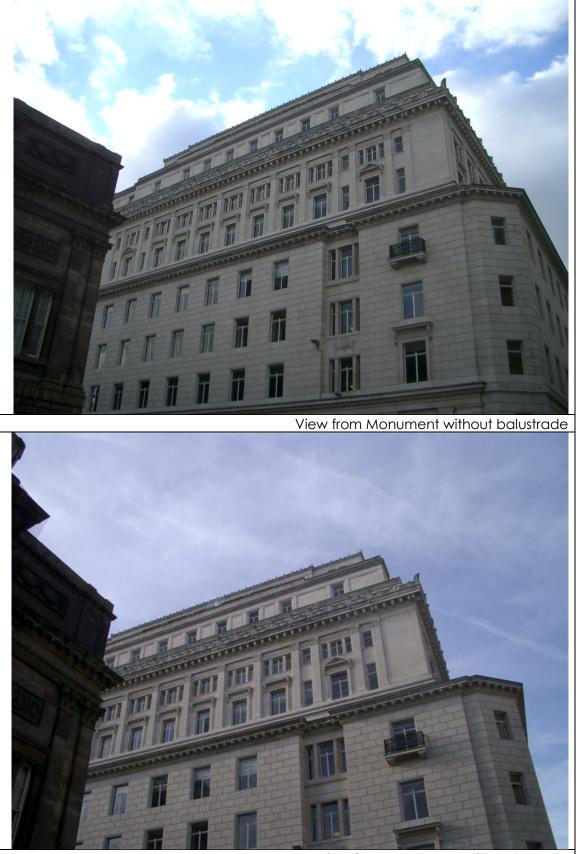

View from Dale St with balustrade

View from Stanley Street with balustrade

View from Exchange Flags with balustrade

View from Monument with balustrade

View from India Buildings with balustrade

View from junction of Water St and The Strand with balustrade