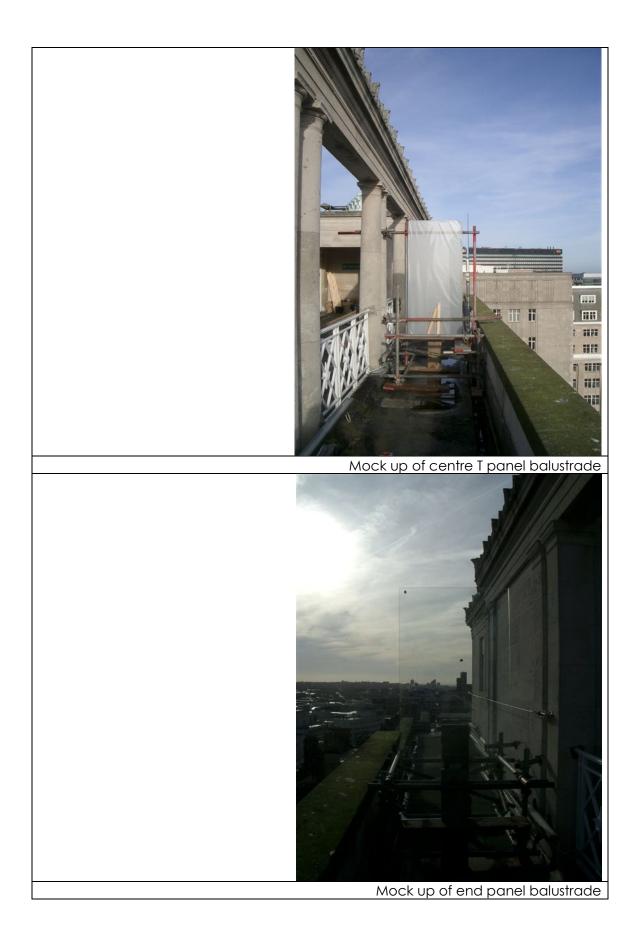

Mock up of corner balustrade

Supports to mock up of end panel and centre T panel balustrades