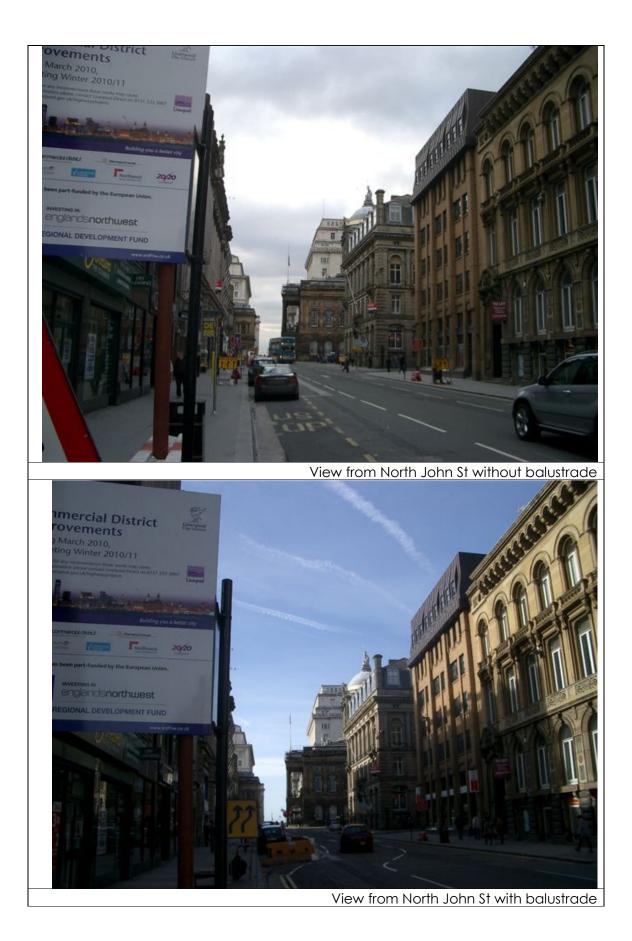

After: 24<sup>th</sup> February 2011

Map showing locations where loggias are visible

View from Castle Street with centre and end panel balustrades

View from Castle Street with corner balustrade

View from Castle Street / Dale St with corner balustrade

View from Dale St with balustrade

View from Stanley Street with balustrade

View from Exchange Flags with balustrade

View from Monument with balustrade

View from India Buildings with balustrade

View from junction of Water St and The Strand with balustrade