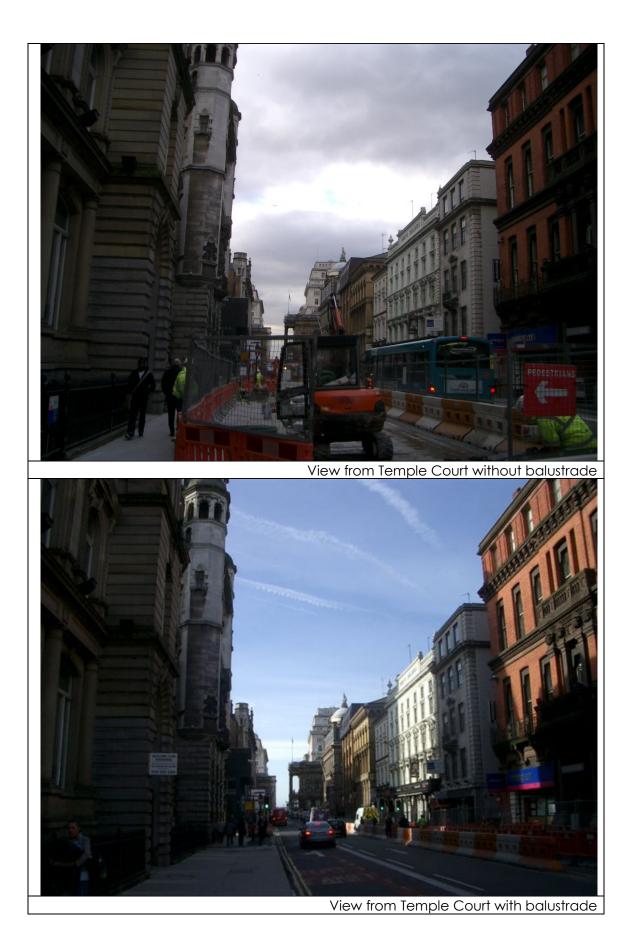

View from Dale St with balustrade

View from Stanley Street with balustrade

View from Exchange Flags with balustrade

View from Monument with balustrade

View from India Buildings with balustrade

View from junction of Water St and The Strand with balustrade