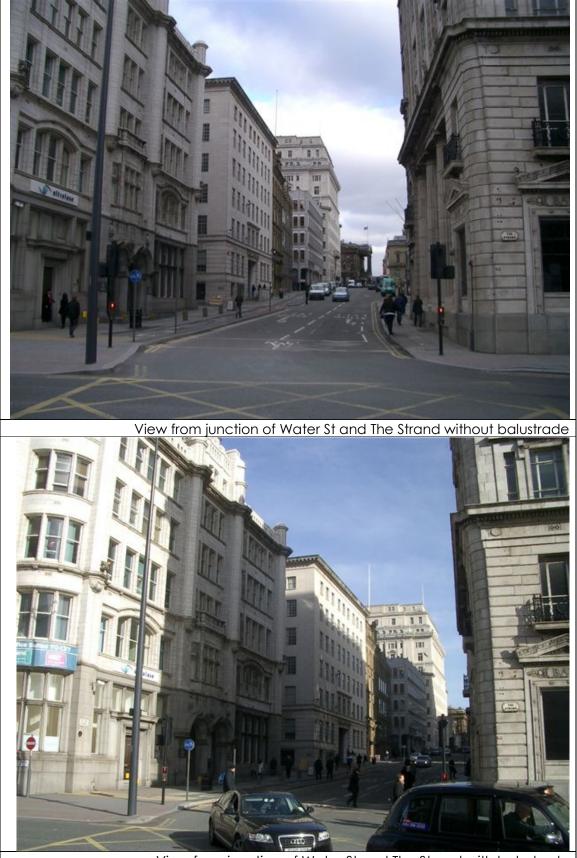

View from Dale St with balustrade

View from Stanley Street with balustrade

View from Exchange Flags with balustrade

View from Monument with balustrade

View from India Buildings with balustrade

View from junction of Water St and The Strand with balustrade