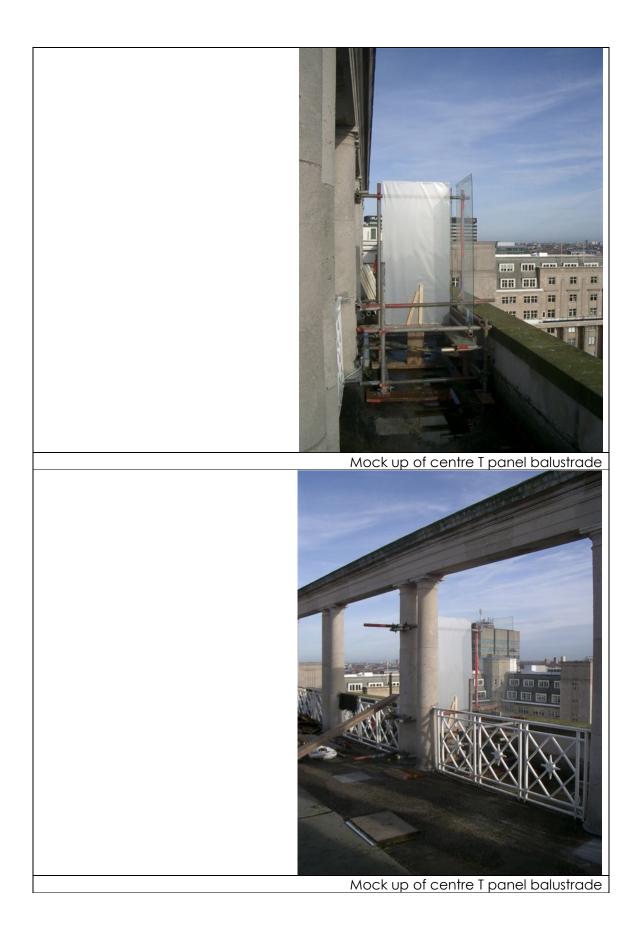

Mock up of corner balustrade

Supports to mock up of end panel and centre T panel balustrades