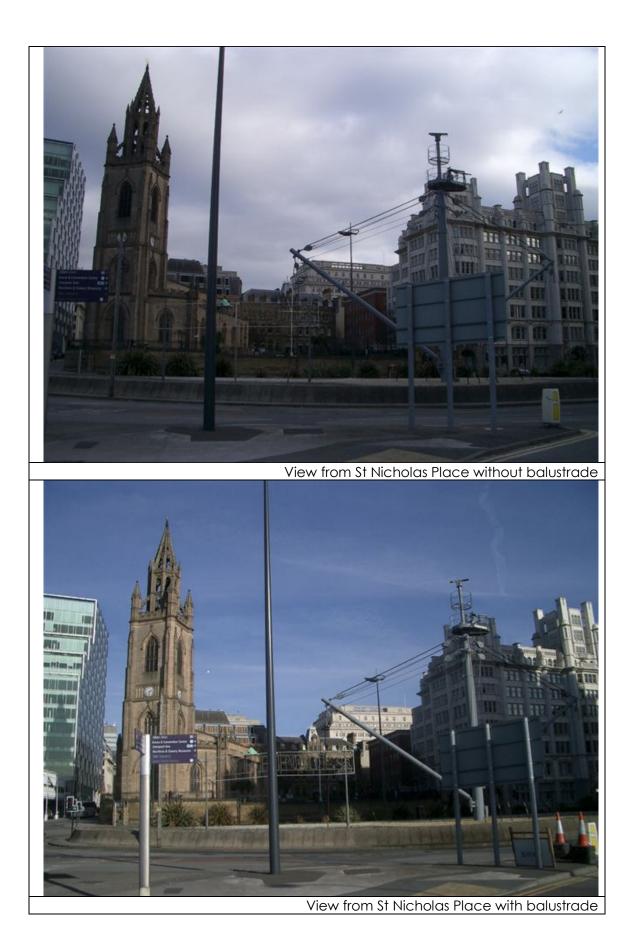

## **Martins Building**

Planning Application Dec 2010

Supplementary Information

March 2011

Views of the building before and after roof-top glass balustrades have been installed.

Dates photographs taken

Before: 27th January 2011

After: 24<sup>th</sup> February 2011

Map showing locations where loggias are visible

View from Castle Street with centre and end panel balustrades

View from Castle Street with corner balustrade

View from Castle Street / Dale St with corner balustrade