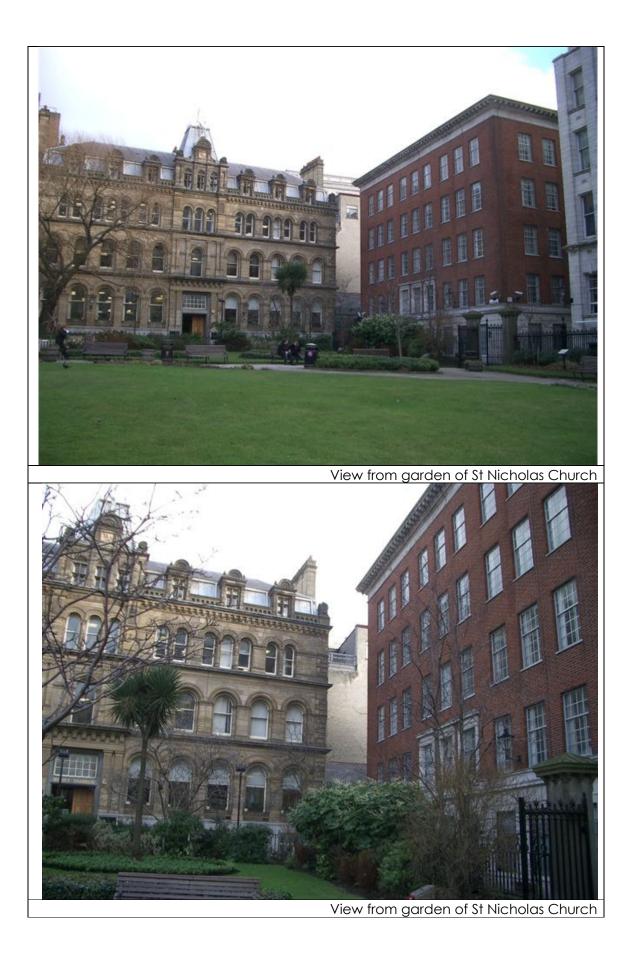

View from Dale St with balustrade

View from Stanley Street with balustrade

View from Exchange Flags with balustrade

View from Monument with balustrade

View from India Buildings with balustrade

View from junction of Water St and The Strand with balustrade

Mock up of corner balustrade

Supports to mock up of end panel and centre T panel balustrades