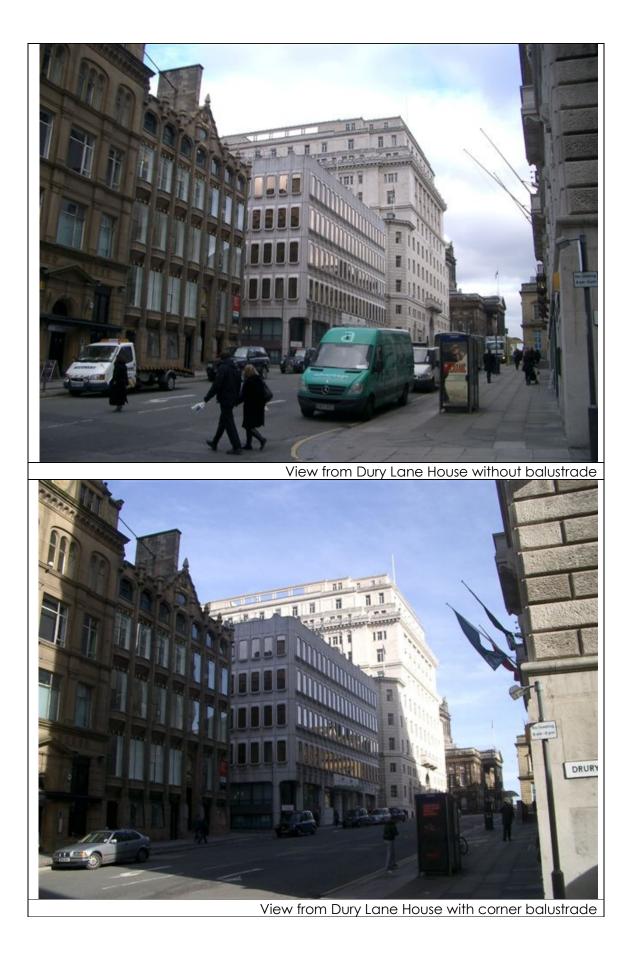

After: 24<sup>th</sup> February 2011

Map showing locations where loggias are visible

View from Castle Street with centre and end panel balustrades

View from Castle Street with corner balustrade

View from Castle Street / Dale St with corner balustrade