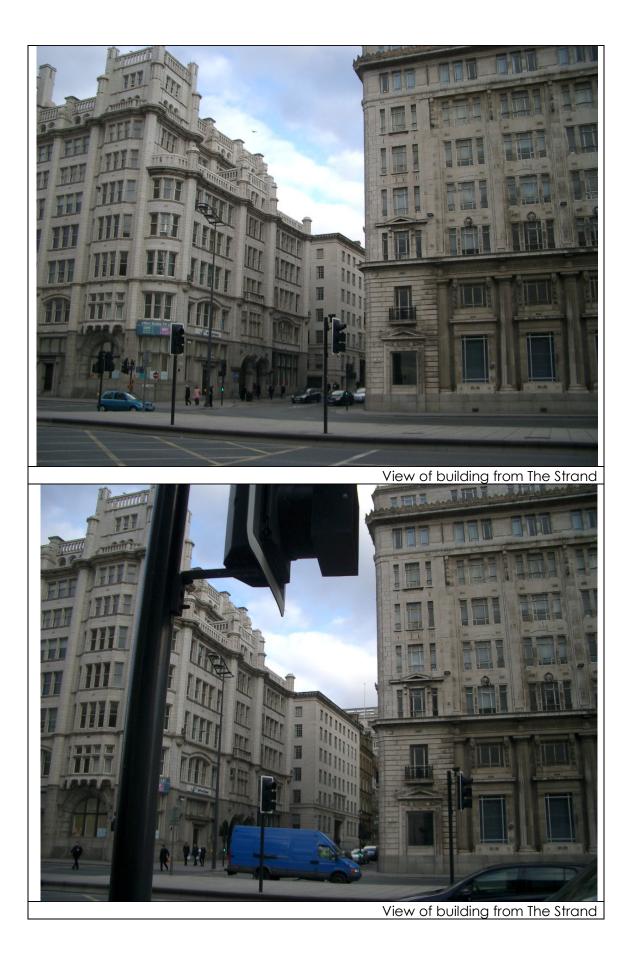

View from Dale St with balustrade

View from Stanley Street with balustrade

View from Exchange Flags with balustrade

View from Monument with balustrade

View from India Buildings with balustrade

View from junction of Water St and The Strand with balustrade