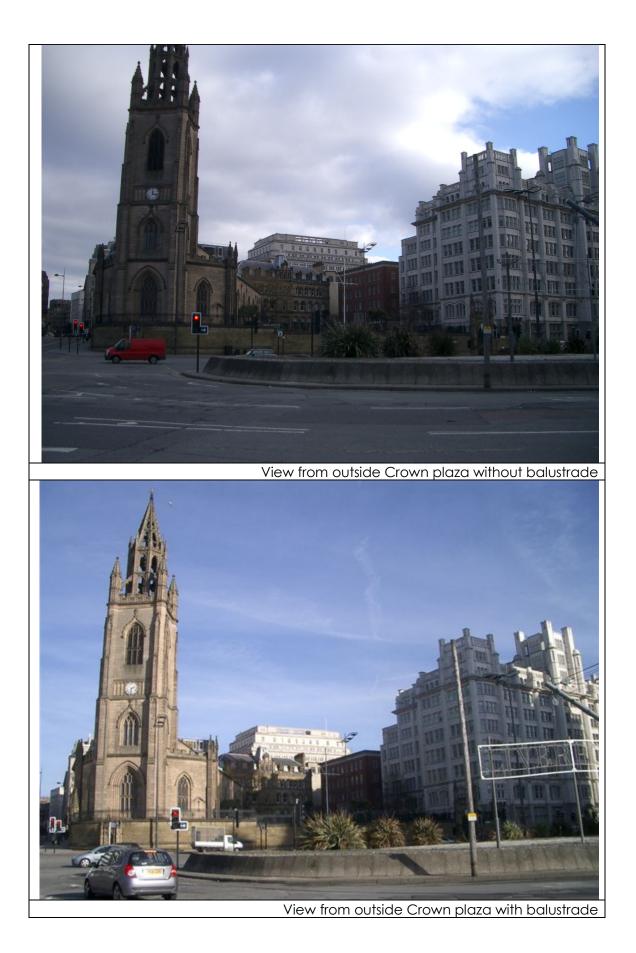

## **Martins Building**

Planning Application Dec 2010

Supplementary Information

March 2011

Views of the building before and after roof-top glass balustrades have been installed.

Dates photographs taken

Before: 27th January 2011

After: 24<sup>th</sup> February 2011

Map showing locations where loggias are visible

View from Castle Street with centre and end panel balustrades

View from Castle Street with corner balustrade

View from Castle Street / Dale St with corner balustrade