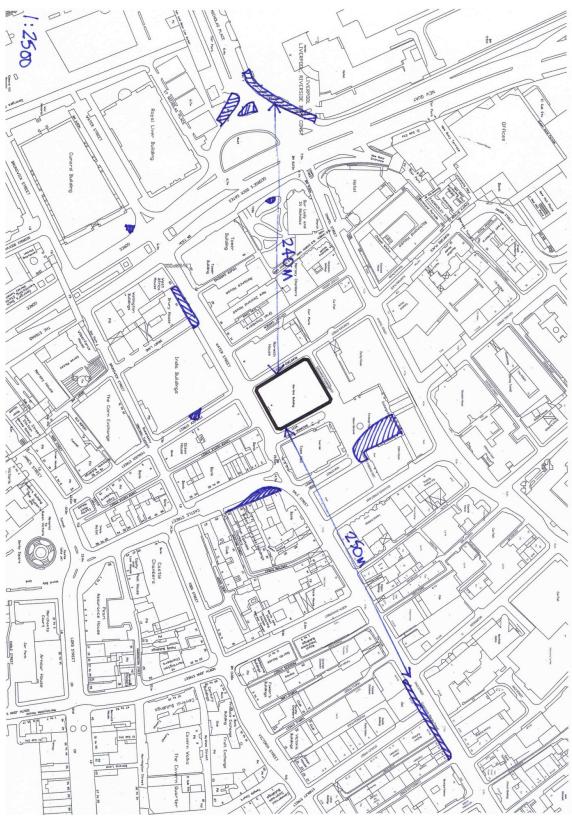

After: 24<sup>th</sup> February 2011

Map showing locations where loggias are visible

View from Castle Street with centre and end panel balustrades

View from Castle Street with corner balustrade

View from Castle Street / Dale St with corner balustrade