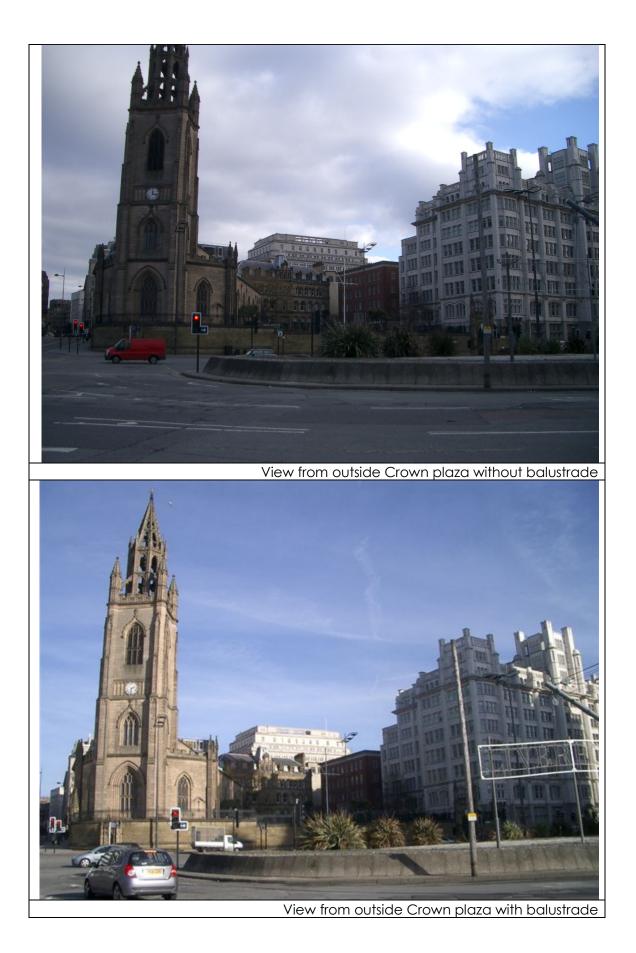

After: 24<sup>th</sup> February 2011

Map showing locations where loggias are visible

View from Castle Street with centre and end panel balustrades

View from Castle Street with corner balustrade

View from Castle Street / Dale St with corner balustrade