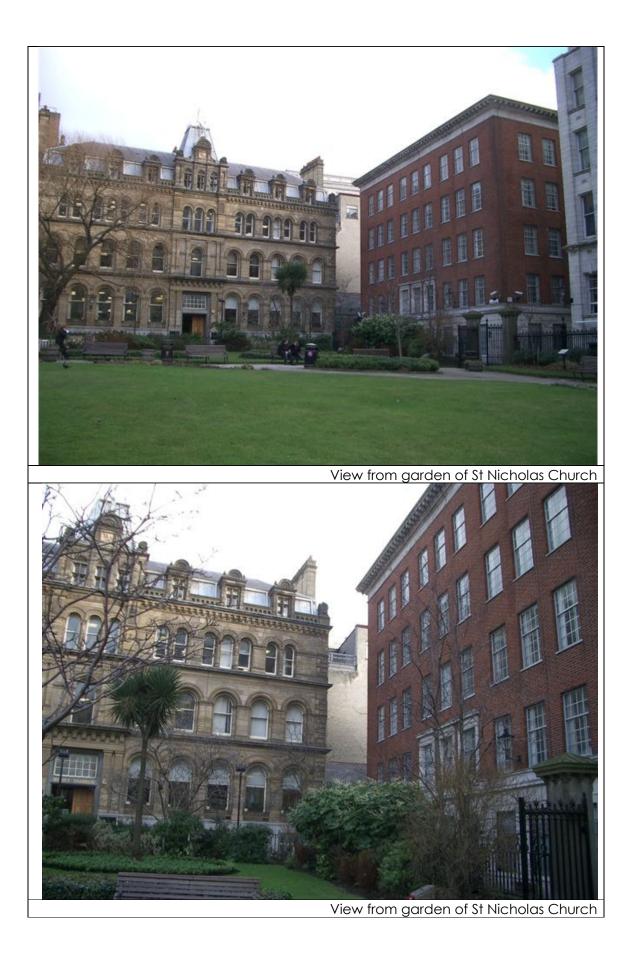

## **Martins Building**

Planning Application Dec 2010

Supplementary Information

March 2011

Views of the building before and after roof-top glass balustrades have been installed.

Dates photographs taken

Before: 27th January 2011

After: 24<sup>th</sup> February 2011

Map showing locations where loggias are visible

View from Castle Street with centre and end panel balustrades

View from Castle Street with corner balustrade

View from Castle Street / Dale St with corner balustrade