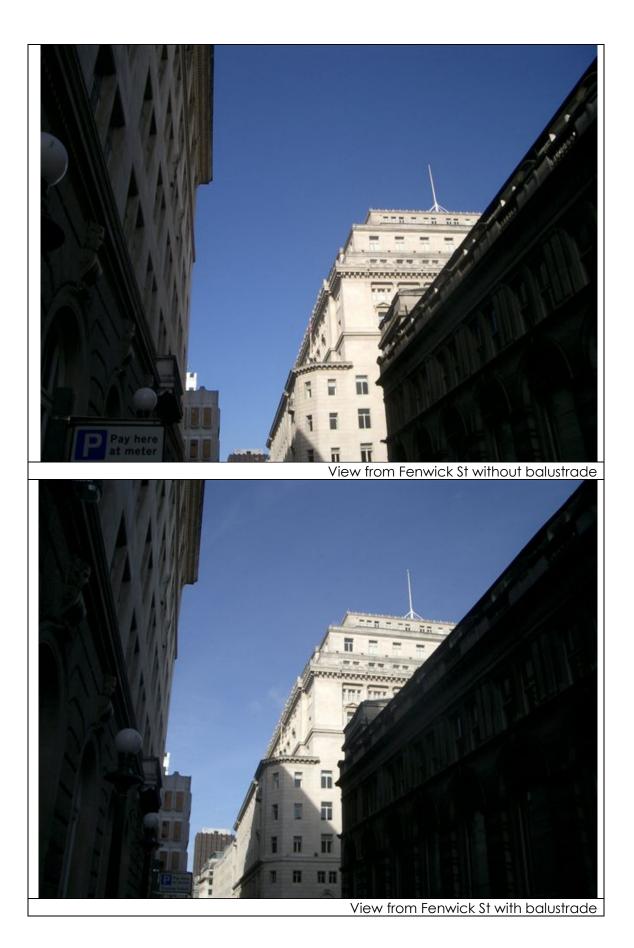

View from Dale St with balustrade

View from Stanley Street with balustrade

View from Exchange Flags with balustrade

View from Monument with balustrade

View from India Buildings with balustrade

View from junction of Water St and The Strand with balustrade