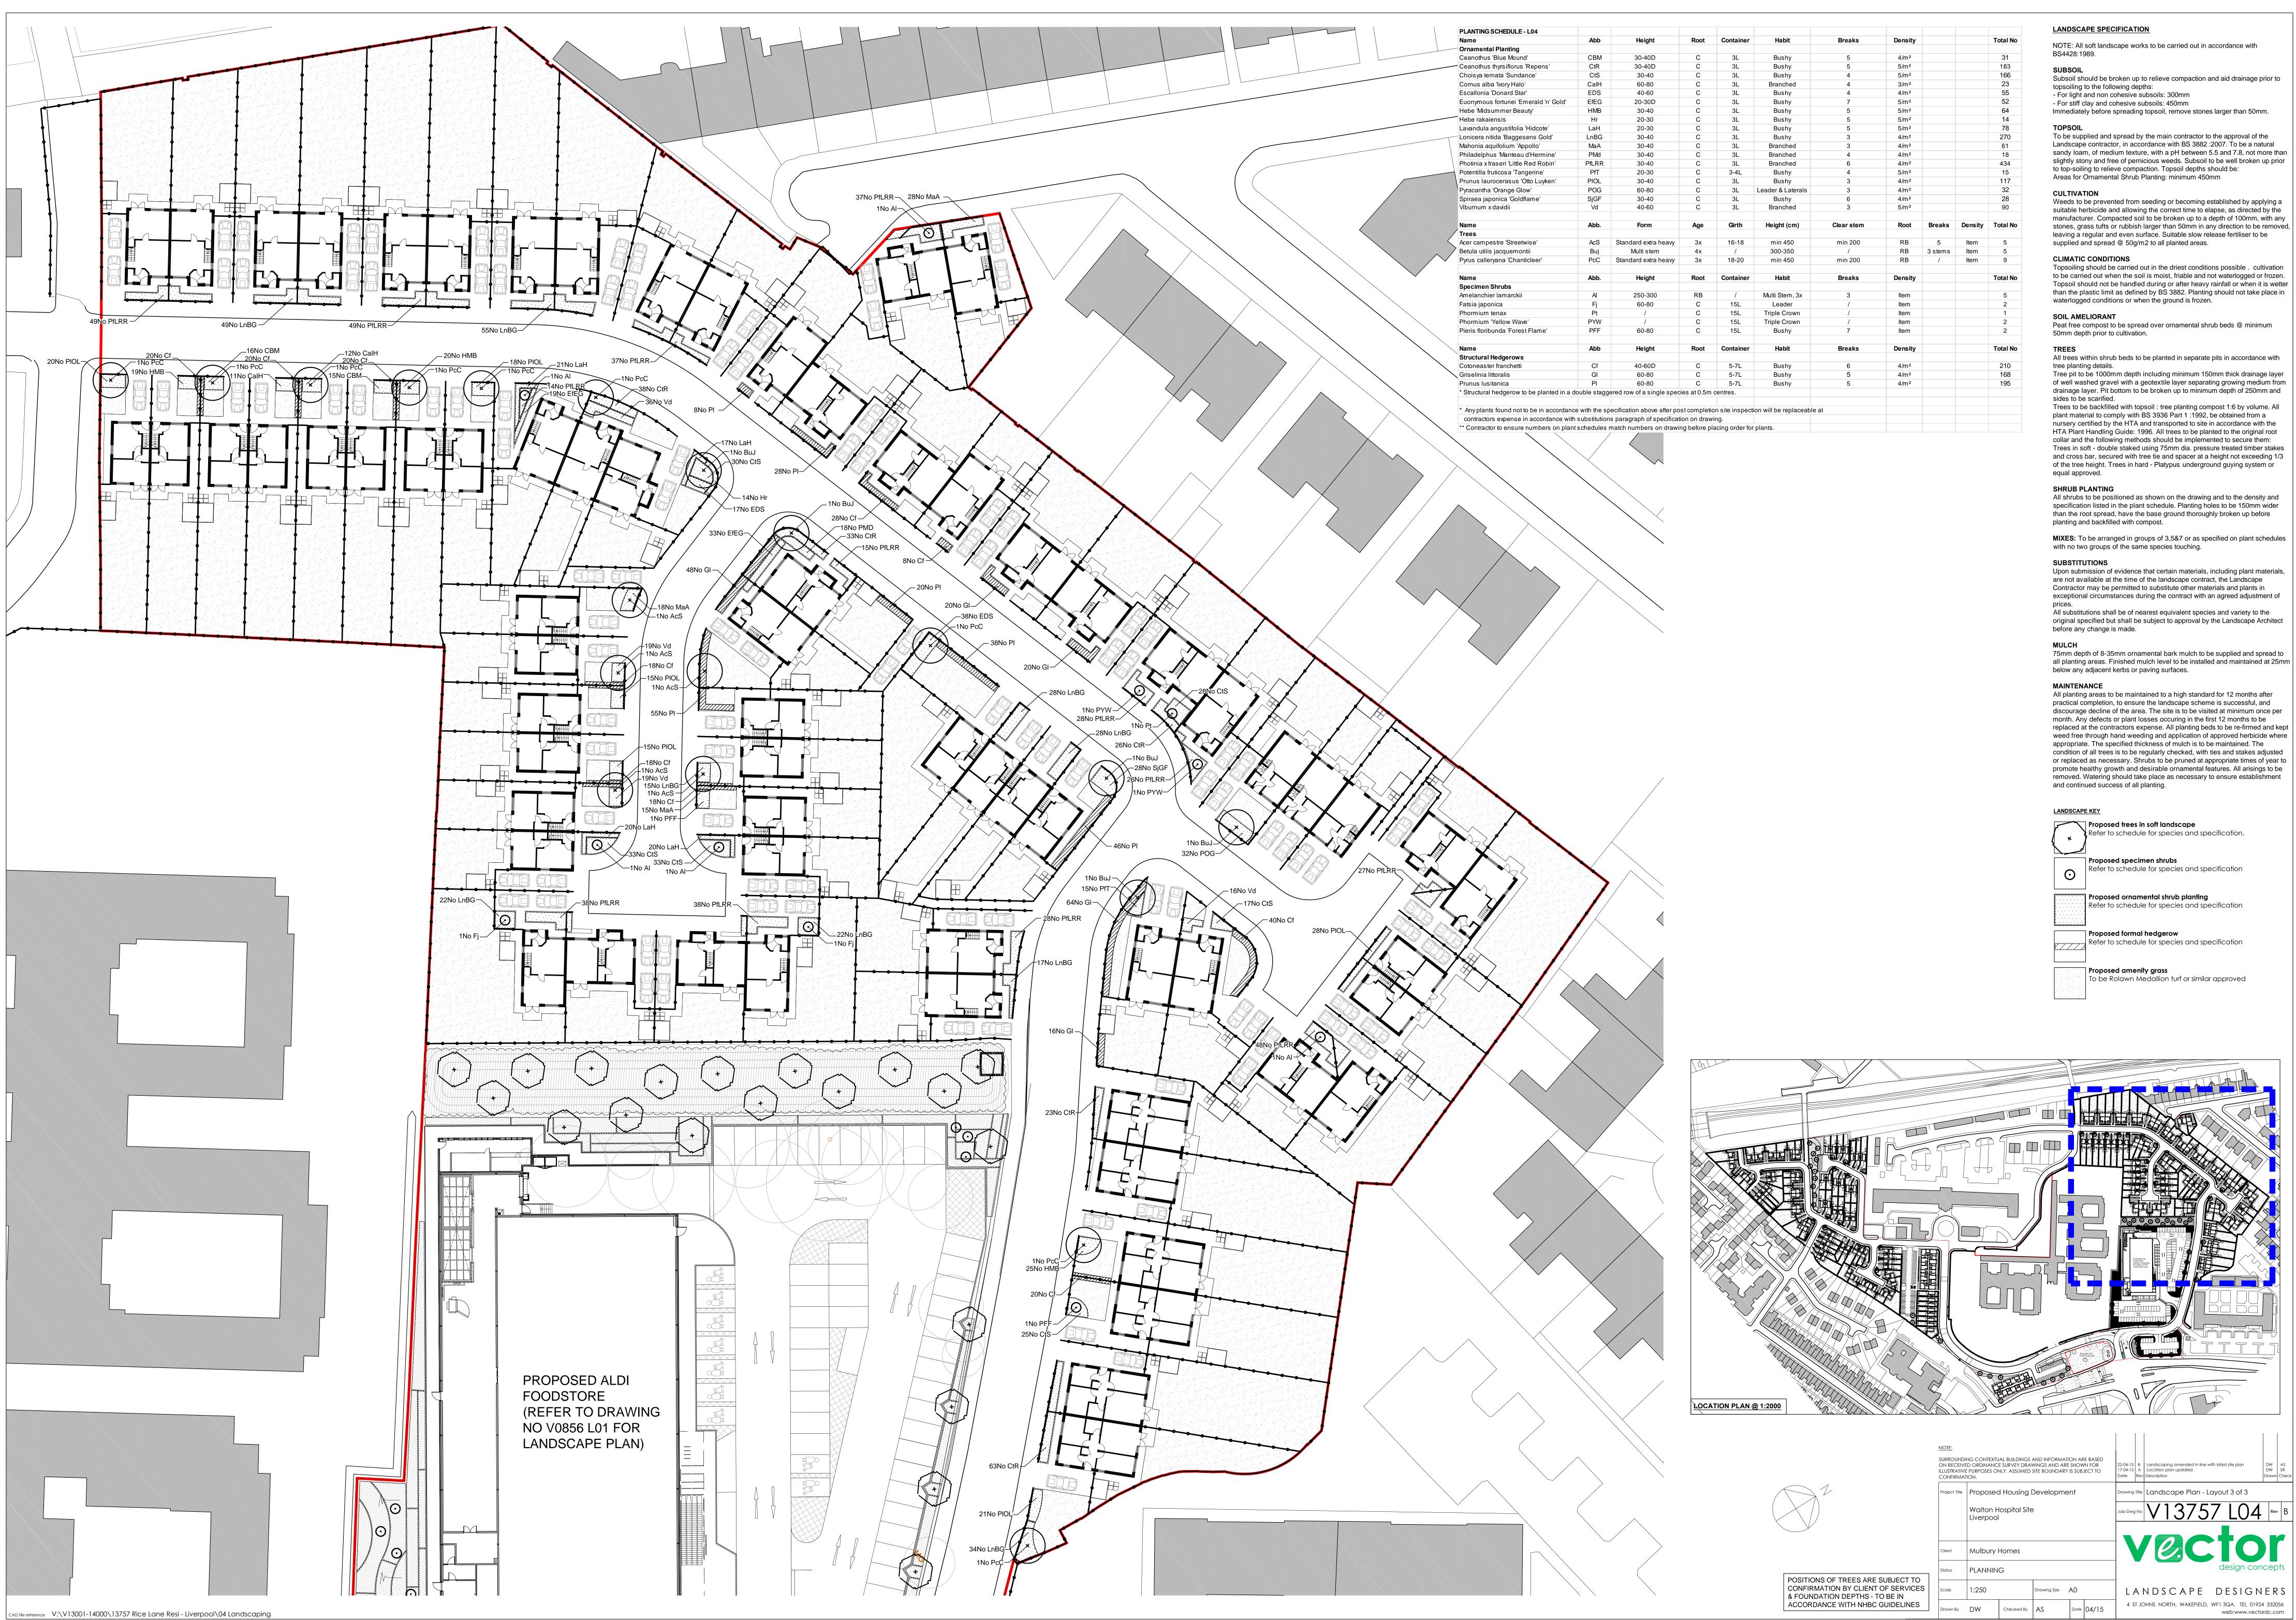

| eaks   | Density          |         |         | Total No |
|--------|------------------|---------|---------|----------|
| 5      | 4/m²             |         |         | 31       |
| 5      | 5/m <sup>2</sup> |         |         | 183      |
| 4      | 5/m <sup>2</sup> |         |         | 166      |
| 4      | 3/m <sup>2</sup> |         |         | 23       |
| 4      | 4/m <sup>2</sup> |         |         | 55       |
| 7      | 5/m <sup>2</sup> |         |         | 52       |
| 5      | 5/m <sup>2</sup> |         |         | 64       |
| 5      | 5/m <sup>2</sup> |         |         | 14       |
| 5      | 5/m²             |         |         | 78       |
| 3      | 4/m²             |         |         | 270      |
| 3      | 4/m <sup>2</sup> |         |         | 61       |
| 4      | 4/m <sup>2</sup> |         |         | 18       |
| 6      | 4/m <sup>2</sup> |         |         | 434      |
| 4      | 5/m <sup>2</sup> |         |         | 15       |
| 3      | 4/m <sup>2</sup> |         |         | 117      |
| 3      | 4/m <sup>2</sup> |         |         | 32       |
| 6      | 4/m <sup>2</sup> |         |         | 28       |
| 3      | 5/m <sup>2</sup> |         |         | 90       |
| 5      | 5/11             |         |         | 30       |
| r stem | Root             | Breaks  | Density | Total No |
| n 200  | RB               | 5       | Item    | 5        |
| 1      | RB               | 3 stems | Item    | 5        |
| n 200  | RB               | /       | Item    | 9        |
|        |                  |         |         |          |
| eaks   | Density          |         |         | Total No |
|        |                  |         |         |          |
| 3      | ltem             |         |         | 5        |
| /      | Item             |         |         | 2        |
| /      | ltem             |         |         | 1        |
| /      | ltem             |         |         | 2        |
| 7      | ltem             |         |         | 2        |
|        |                  |         |         |          |
| eaks   | Density          |         |         | Total No |
|        |                  |         |         |          |
| 6      | 4/m²             |         |         | 210      |
| 5      | 4/m²             |         |         | 168      |
| 5      | 4/m²             |         |         | 195      |
|        |                  |         |         |          |
|        |                  |         |         |          |
|        |                  |         |         |          |
|        |                  |         |         |          |
|        |                  |         |         |          |

| ×       | <b>Proposed trees in soft landscape</b><br>Refer to schedule for species and specification. |
|---------|---------------------------------------------------------------------------------------------|
| $\odot$ | Proposed specimen shrubs<br>Refer to schedule for species and specification                 |
|         | Proposed ornamental shrub planting<br>Refer to schedule for species and specification       |
|         | Proposed formal hedgerow<br>Refer to schedule for species and specification                 |
|         | Proposed amenity grass<br>To be Rolawn Medallion turf or similar approved                   |