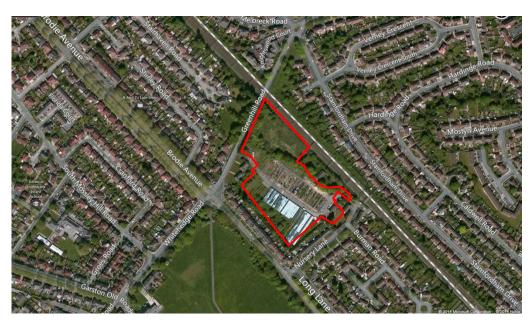

haring, walking, cycling and public transport.
- 1.1.3 FTPs are an important tool in delivering accessible communities and are dynamic, live documents that will evolve over time as detailed plans are developed to enable a long-term strategy for the promotion of sustainable travel.
- 1.1.4 This FTP sets out how the development is committed to the promotion of sustainable travel choices with the aim of encouraging trips to be made on foot, cycle or by public transport as an alternative to private car journeys.

#### 1.2 Site Location

1.2.1 The site is on land formerly occupied by Greenhill Nursery which ceased operations in April 2012. The site is currently vacant with no existing traffic routing through it. **Figure 1** below shows the approximate boundary of the site in a local context.



Figure 1 – Proposed Development Site Location and approximate boundary



1.2.2 The site is circa 2.6 hectares and is bound by Merseyrail's northern line to the north east, Greenhill Road to the North West, residential properties with frontage on to Long Lane to the south west and residential properties with frontage on to Nursery Lane to the south east.

## 1.3 Development Proposals

- 1.3.1 The proposed residential development comprises 83 dwelling with a proposed mix of detached dwellings, semi-detached dwellings and apartments. All dwellings will be provided with off-street parking provision in-line with the minimum standards set out in Liverpool City Councils 'Ensuring a Choice of Travel Supplementary Planning Document'.
- 1.3.2 Vehicular access to the proposed development will be v