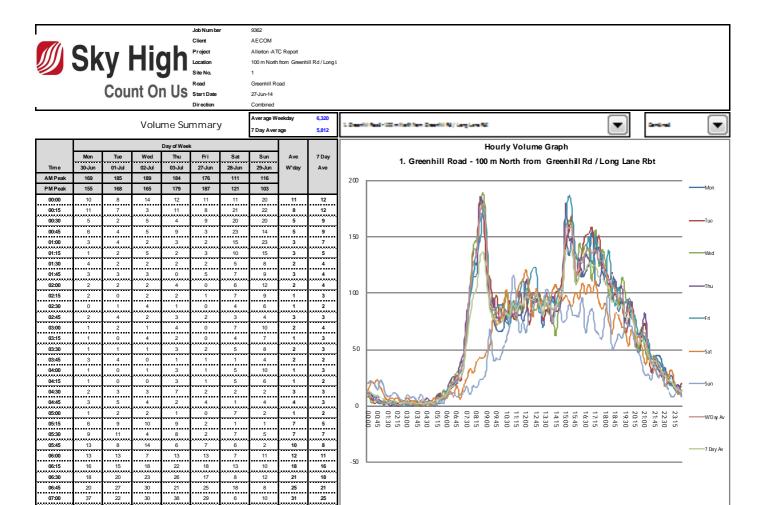

9962
AECOM
Allerton - ATC Report
100 m North from Greenhill Rd / Long Lane Rbt
1

Job Numb Client Project Location Site No. Road Day Direction Greenhill Road 27-Jun-14 Northbound

m Casadd N/ Lang L Site Speed Limit (mpt Over Speed Limit (%)