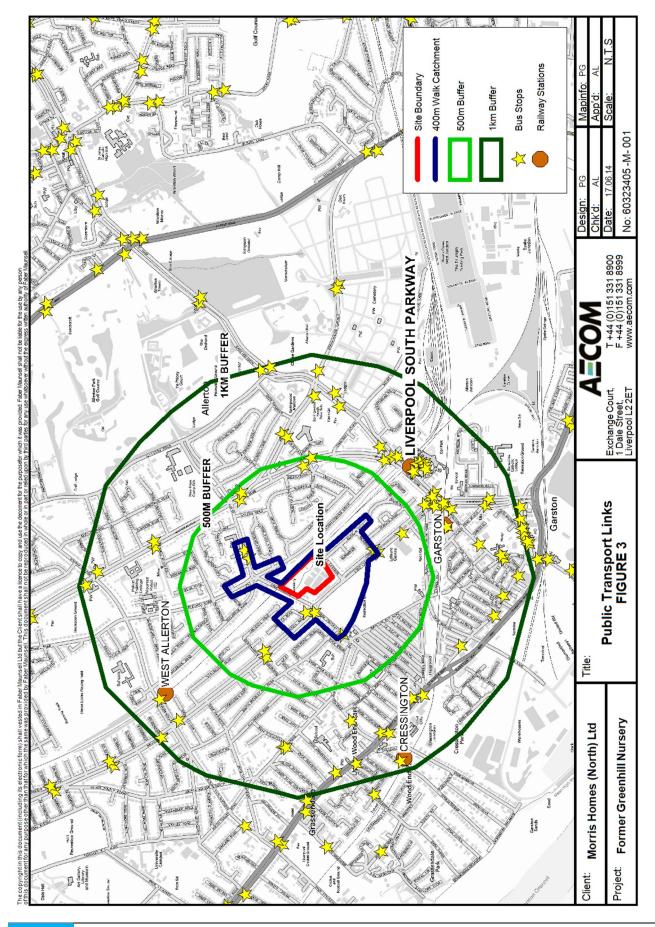

|                                                                                                                                                                                         |                    |                         |                               |  |  |  |  |  |
| Why not like us on Facebook: www.facebook.com/itravelsmart                                                                               |                                                                                                                                                                                         |                    |                         |                               |  |  |  |  |  |

And follow us on Twitter: www.twitter.com/itravelsmartuk



# Appendix B – Bus Frequencies









| Bus Stop<br>Location                       | Service<br>Number | Route                                  | Mon-Fri                                                                                                                          | Saturday                                                                                                                      | Sunday                                                                                                       | Operator     |
|--------------------------------------------|-------------------|----------------------------------------|----------------------------------------------------------------------------------------------------------------------------------|-----------------------------------------------------------------