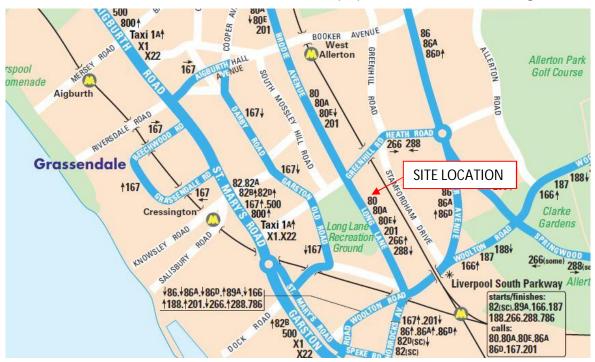

| 80     | City Centre (Liverpool One)   |  |
|------------------------------|--------|-------------------------------|--|
|                              | 80a    | City Centre (Liverpool One)   |  |
|                              | 201    | Royal Liverpool Hospital      |  |
| Brodie Avenue (Shirley Road) | 80/80e | Speke (Morrisons Store)       |  |
|                              | 80a    | Liverpool John Lennon Airport |  |
|                              | 201    | Speke (Morrisons Store)       |  |

| Heath Road<br>(Clifton Court)  | 266 | Garston Circular |
|--------------------------------|-----|------------------|
| Heath Road (Stamfordham Drive) | 288 | Garston Circular |



3.2.3 There are a number of bus services accessible from the proposed site as illustrated in **Figure 4**.



Figure 4: Bus Route Map (extract of Merseytravels route bus network map)

3.2.4 The bus routes provide regular services to Liverpool City Centre, Liverpool John Lennon Airport, Royal Liverpool Hospital and Speke. It is therefore considered that the bus services available provide a genuine alternative to the private car for commuting and leisure purposes.

#### Rail

3.2.5 Liverpool South Parkway is located on Merseyrail's Northern Line, the City Line and West Coast Main Line. Trains to Liverpool, Crewe, Birmingham, Runcorn, Manchester Oxford Road, Sheffield, Nottingham and Norwich are available. Table 4.3 below indicates rail destinations along with indicative frequencies.

| Destination               | Frequency                   | Journey Time        |  |
|---------------------------|-