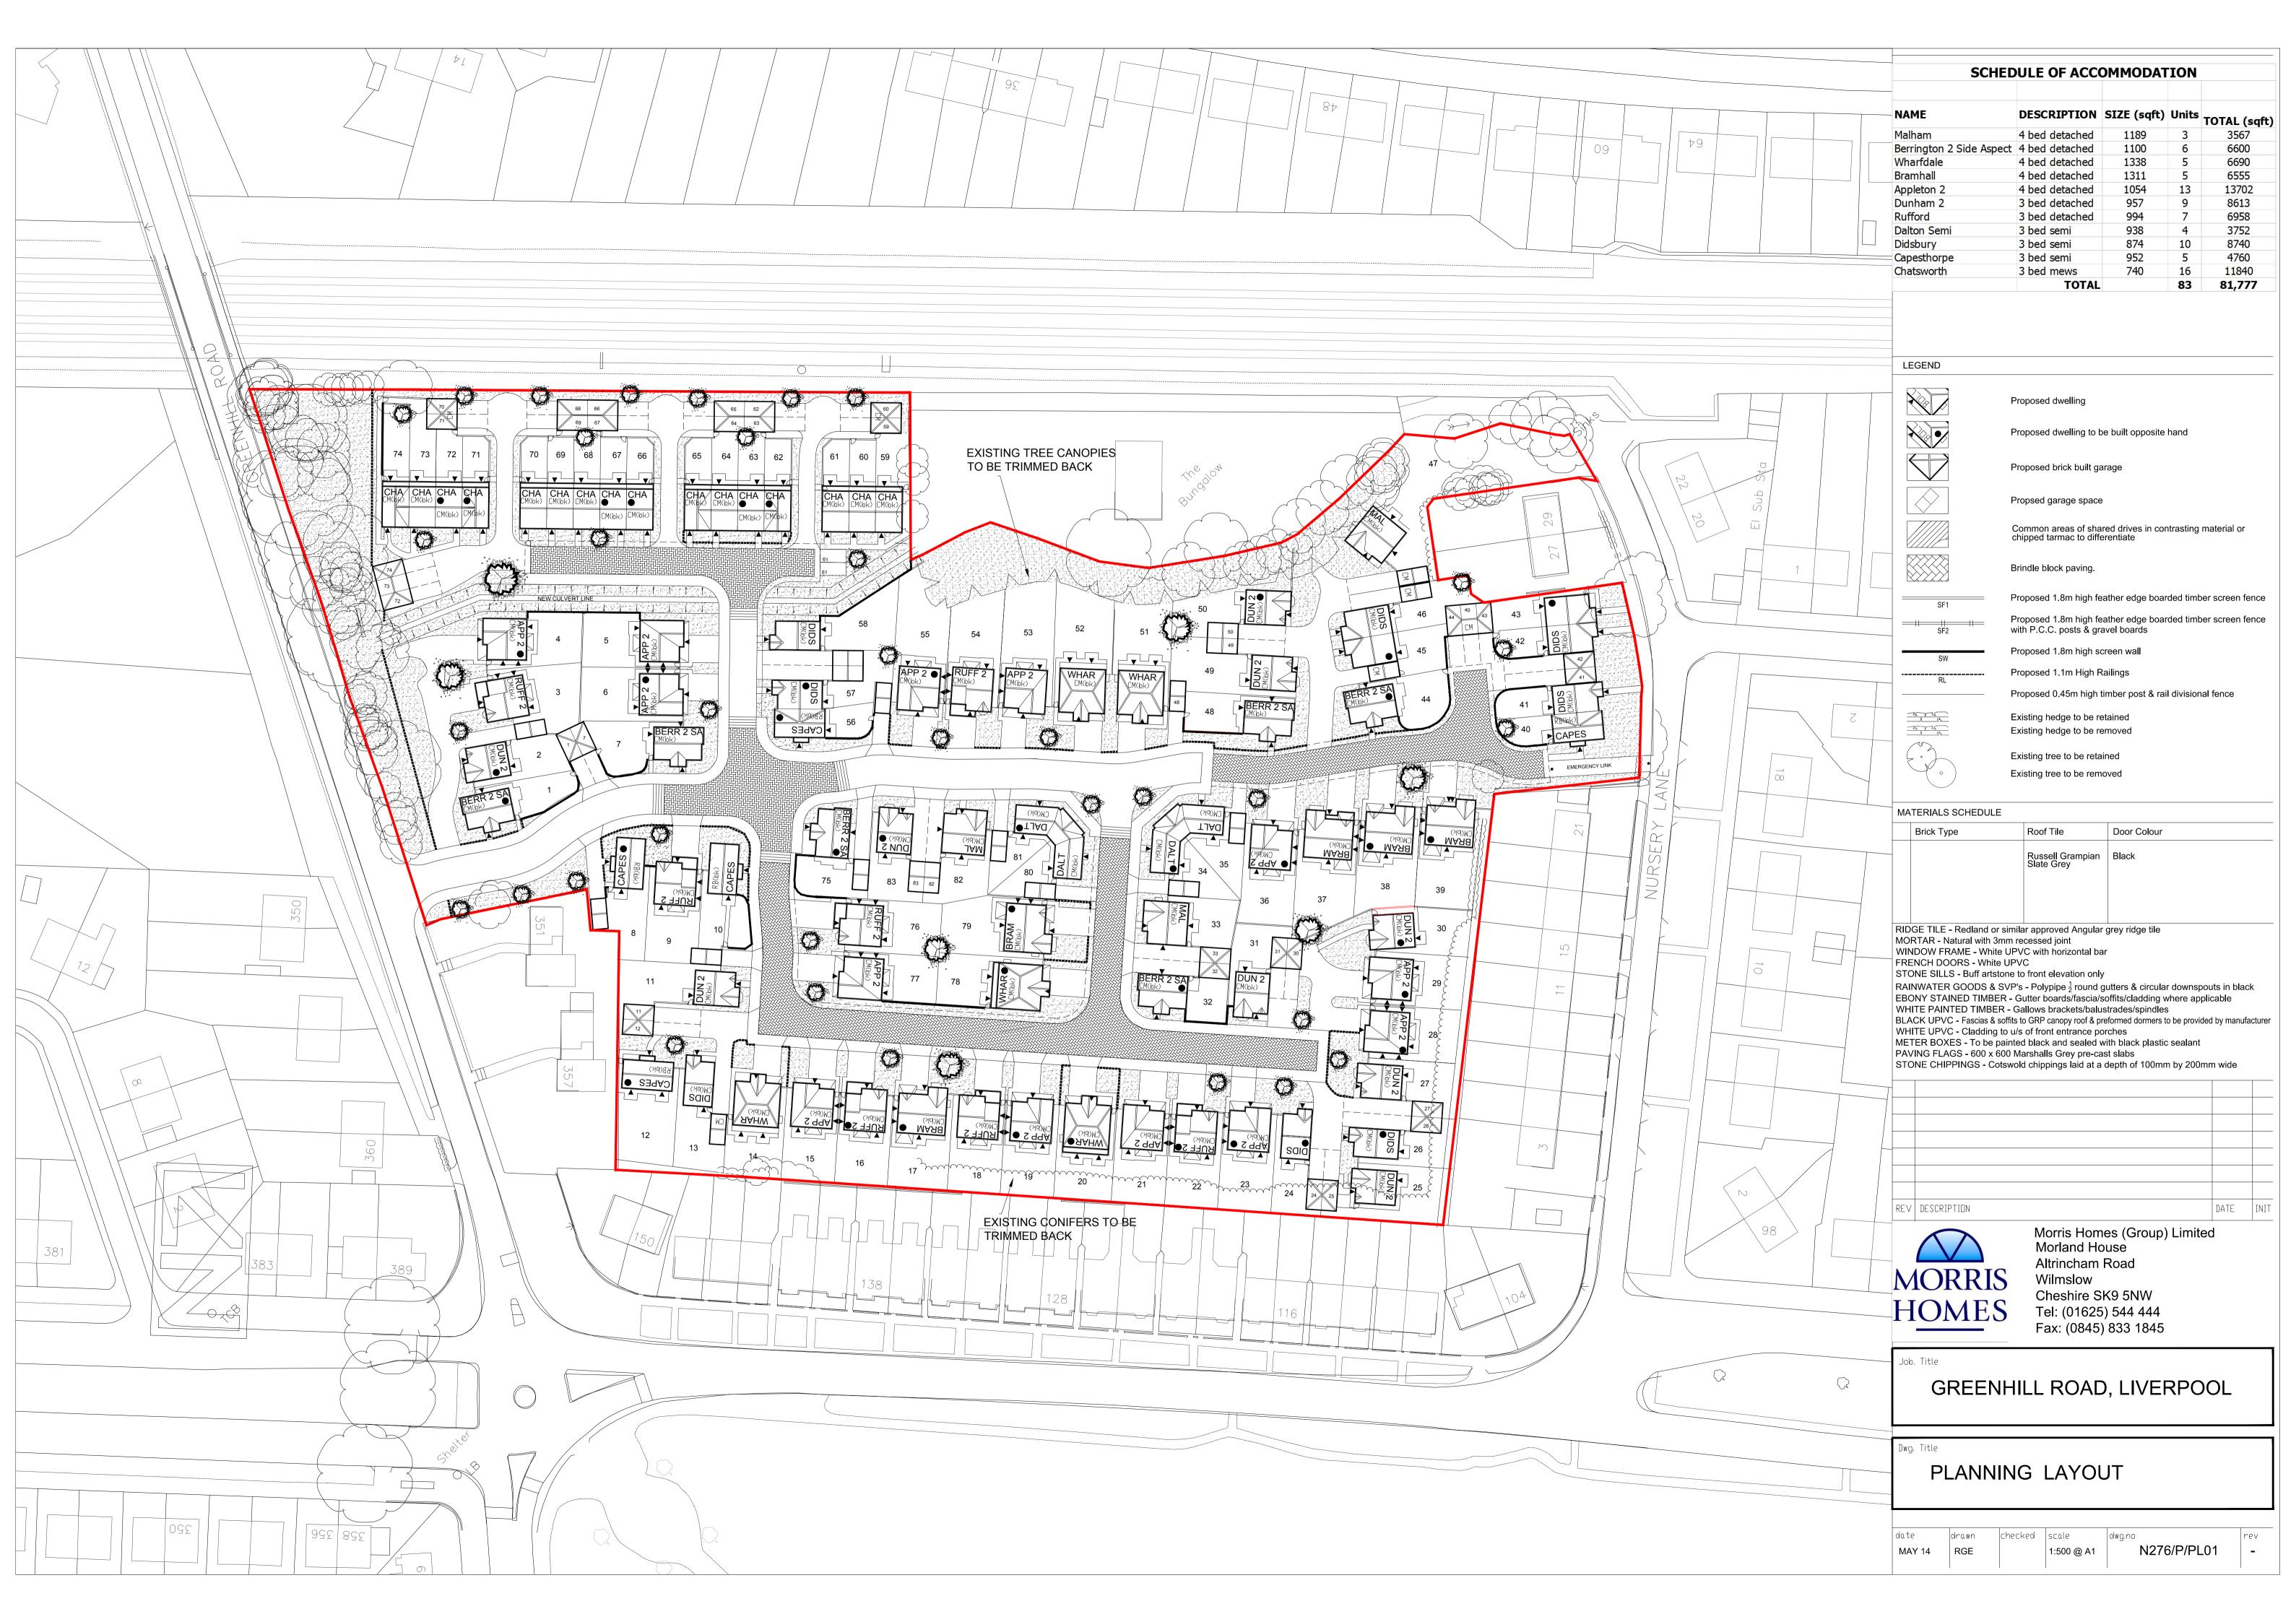

hour until 1738                                                                                               | No Service                                                                                                   | HTL Buses    |
| Heath<br>Road<br>(Stamfordh<br>am Drive)   | 288               | Garston<br>Circular                    | 0758 then every<br>hour until 1758                                                                                               | 0758 then every hour<br>until 1858                                                                                            | No Service                                                                                                   | HTL Buses    |



## **APPENDIX G – SITE LAYOUT PLANS AND SWEPT PATH ANALYSIS**







**PROJECT** 

FORMER GREENHILL NURSERY

CLIENT



# NOTES

- 1. ALL WORKS TO BE EXECUTED IN ACCORDANCE WITH THE SPECIFICATION FOR HIGHWAY WORKS THE MANUAL OF CONTRACT DOCUMENTS FOR HIGHWAY WORKS, DESIGN MANUAL FOR ROADS AND BRIDGES, TRAFFIC SIGNS MANUAL AND LOCAL COUNCIL GUIDELINES.
- 2. ALL DIMENSIONS ARE IN MILLIMETRES UNLESS STATED OTHERWISE. ALL LEVELS ARE IN METRES AND RELATE TO ORDNANCE DATUM.

3. DO NOT SCALE FROM ANY DRAWING. WORK

- TO FIGURED DIMENSIONS ONLY. ANY DISCREPANCIES IN DIMENSION ARE TO BE REFERRED TO THE DESIGNER BEFORE WORK IS PUT TO HAND.
- ALL DIMENSIONS AND LEVELS ARE TO BE CHECKED ON SITE BY THE CONTRACTOR PRIOR TO PREPARING ANY WORKING DRAWINGS OR COMMENCING ON SITE.
- 5. ALL WORKS BY THE CONTRACTOR MUST BE CARRIED OUT IN SUCH A WAY THAT ALL REQUIREMENTS UNDE