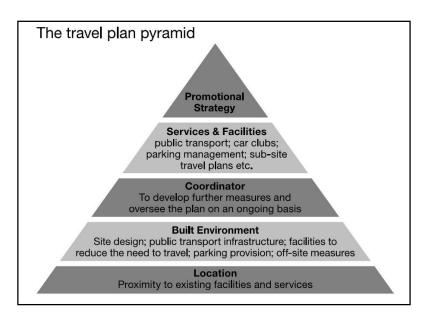

via Nursery Lane on the site's south-eastern boundary. Droppable bollards in the carriageway will allow access for emergency vehicles and prevent general vehicular access.





### 2 TRAVEL PLAN CONTEXT

## 2.1 Travel Plan Background

- 2.1.1 A TP is a package of practical measures aimed at reducing the transportation and traffic impact of a development. The main objective of a TP is therefore to reduce single occupancy car use and encourage travel via more sustainable modes.
- 2.1.2 The Department for Transport's (DfT) 'Making Residential Travel Plans Work (June 2007)' introduces the concept of a 'Travel Plan Pyramid'. The pyramid concept helps to demonstrate how successful plans are built on the firm foundations of a good location and site design. The pyramid is presented in Figure 1;



Figure 1: Travel Plan Pyramid (source: DfT 'Making Residential Travel Plans Work' (June 2007)

- 2.1.3 The use of a pyramid structure to illustrate the 5 tier hierarchy of measures demonstrates the concept that each higher layer builds upon the more important foundations of criteria and initiatives below it.
- 2.1.4 The most important layer of the pyramid is considered to be the base, which shows the key to making TPs work is the actual location of the development and its proximity to local facilities and services essential to everyday life.
- 2.1.5 In terms of location, the development site is well located to facilitate trips using sustainable transport modes.
- 2.1.6 The second layer of the pyramid refers to how the layout of the site can assist in reducing the need to travel which in