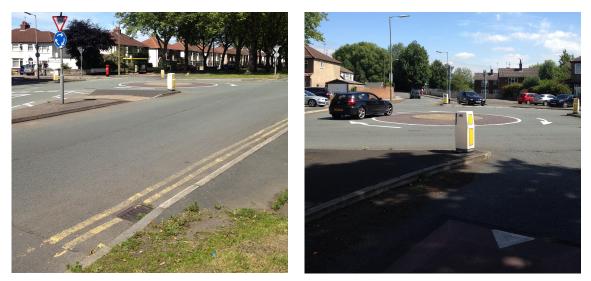

3.7 View from Nursery Road along Long Lane

3.8 View from Greenhill Road along Brodie Avenue

3.2.5 The north-eastern end (within the sites locality) of Greenhill Road connects with Stanfordham Drive, Heath Road and Knightswood Court via a roundabout junction (referred to in the remainder of this report as the northern roundabout). This is shown in Photos **3.9** and **3.10**.