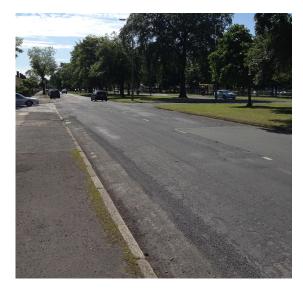

3.5 View from Long Lane exit arm

3.6 View from Whitehedge Road

3.2.4 Brodie Avenue and Long Lane are urban distributor roads and run in a north-south direction. They are both 'boulevards' with wide lanes and a landscaped central reserve, with the exception of the stretch of Long Lane between Greenhill Road and Nursery Road, which is a single carriageway. This is shown in Photos **3.7** and **3.8**.