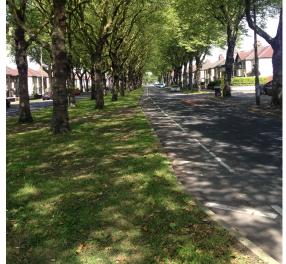

3.5 View from Long Lane exit arm

3.6 View from Whitehedge Road

3.2.4 Brodie Avenue and Long Lane are urban distributor roads and run in a north-south direction. They are both 'boulevards' with wide lanes and a landscaped central reserve, with the exception of the stretch of Long Lane between Greenhill Road and Nursery Road, which is a single carriageway. This is shown in Photos **3.7** and **3.8**.