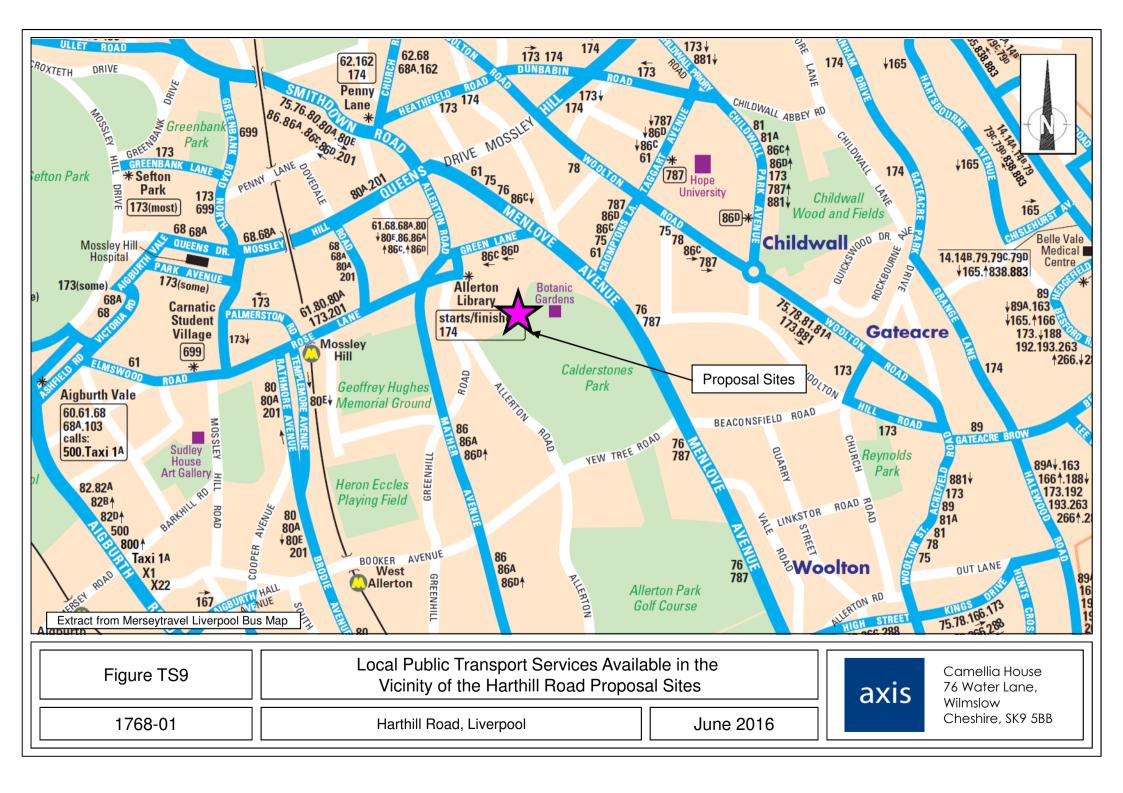

1768-01

Harthill Road, Liverpool

June 2016

Figure TS7

Harthill Road, Liverpool

Figure TS8 Location of Bus Stops close to Harthill Road Proposal Sites 1768-01 Harthill Road, Liverpool

June 2016

Figure TS10