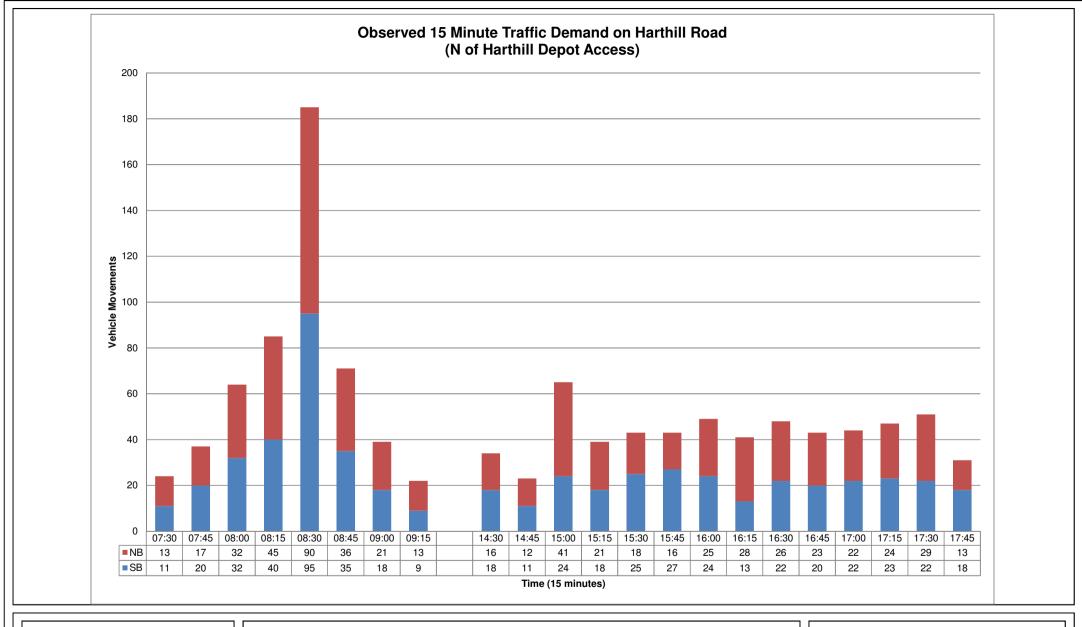

**FIGURES** 

Figure TS1 Site Location: Strategic Context

1768-01 Harthill Road, Liverpool

June 2016

Figure TS2 Site Location: Local Context

1768-01 Harthill Road, Liverpool

June 2016

Observerd 2016 Background Traffic Demand Profile on Harthill Road