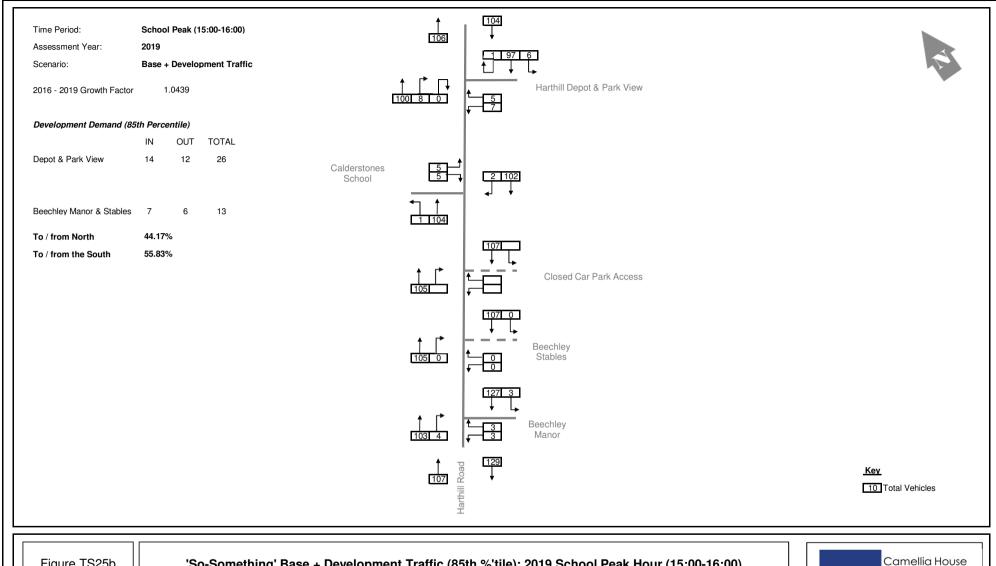

rom the Harthill Road Proposal Sites

1768-01

Harthill Road, Liverpool

June 2016



76 Water Lane, Wilmslow Cheshire, SK9 5BB



Harthill Road, Liverpool

June 2016



Wilmslow Cheshire, SK9 5BB



Figure TS12

the Vicinity of the Harthill Road Proposal Sites

1768-01

Harthill Road, Liverpool

June 2016





Figure TS13

Illustrative 5km Cycle Catchment from the Harthill Road Proposal Sites

June 2016



Camellia House 76 Water Lane, Wilmslow Cheshire, SK9 5BB

1768-01

Harthill Road, Liverpool















Figure TS19a

1768-01

Camellia House

76 Water Lane, Wilmslow Cheshire, SK9 5BB

axis





Figure TS19b







Figure TS19c

1768-01





Figure TS20a







Figure TS20b

Harthill Road, Liverpool







Figure TS20c





























Harthill Road, Liverpool

1768-01







Harthill Road, Liverpool

1768-01