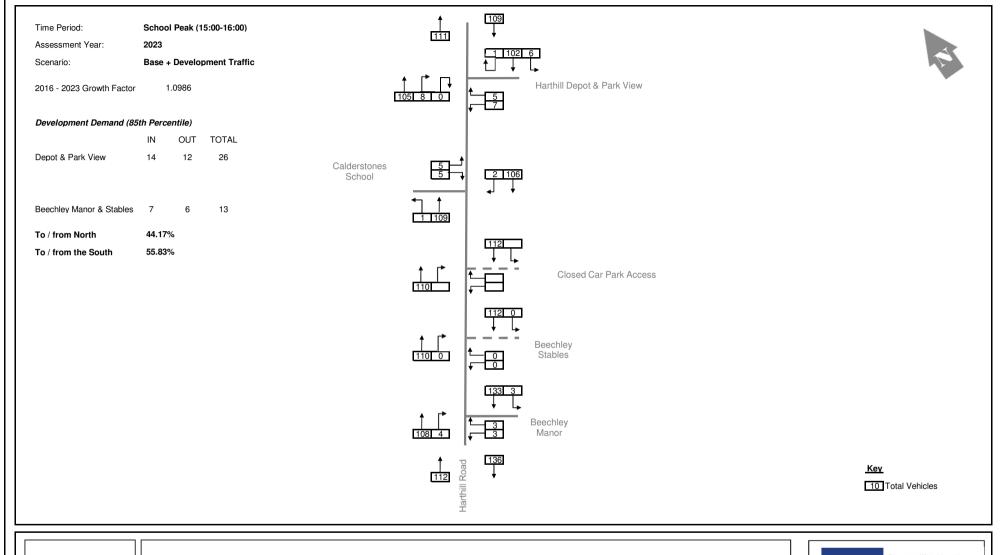

Harthill Road, Liverpool

June 2016



76 Water Lane, Wilmslow Cheshire, SK9 5BB



Harthill Road, Liverpool

June 2016



Wilmslow Cheshire, SK9 5BB



Figure TS12

the Vicinity of the Harthill Road Proposal Sites

1768-01

Harthill Road, Liverpool

June 2016





Figure TS13

Illustrative 5km Cycle Catchment from the Harthill Road Proposal Sites

June 2016



Camellia House 76 Water Lane, Wilmslow Cheshire, SK9 5BB

1768-01

Harthill Road, Liverpool















Figure TS19a

1768-01

Camellia House

76 Water Lane, Wilmslow Cheshire, SK9 5BB

axis





Figure TS19b







Figure TS19c

1768-01





Figure TS20a







Figure TS20b

Harthill Road, Liverpool







Figure TS20c





























Harthill Road, Liverpool

1768-01







Harthill Road, Liverpool

1768-01