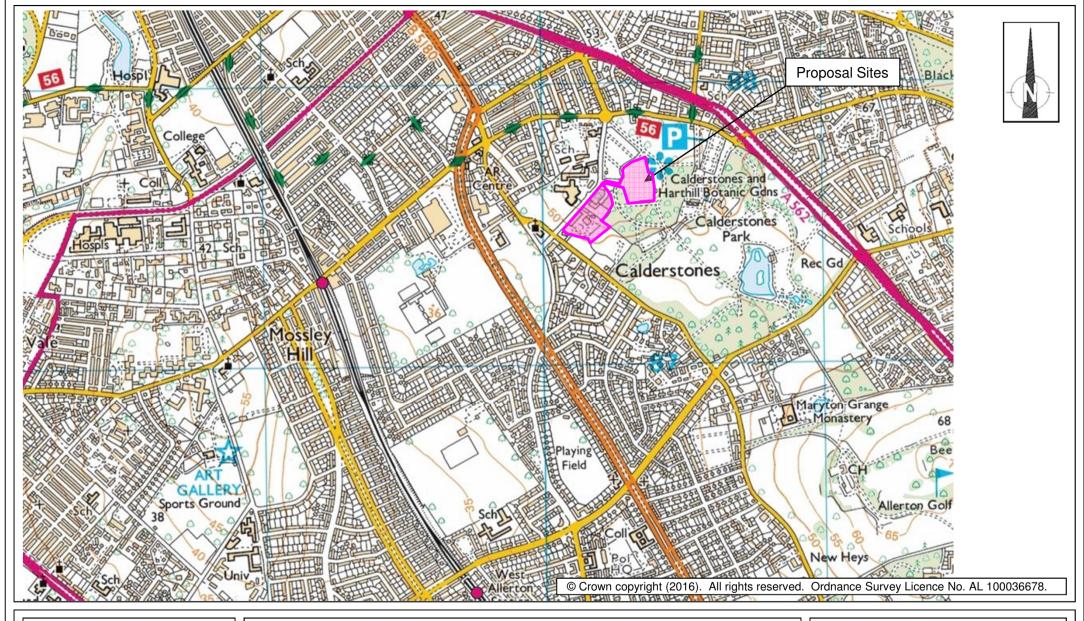

**FIGURES** 

Figure TS1 Site Location: Strategic Context

1768-01 Harthill Road, Liverpool

June 2016

Figure TS2 Site Location: Local Context

1768-01 Harthill Road, Liverpool

June 2016

Observerd 2016 Background Traffic Demand Profile on Harthill Road