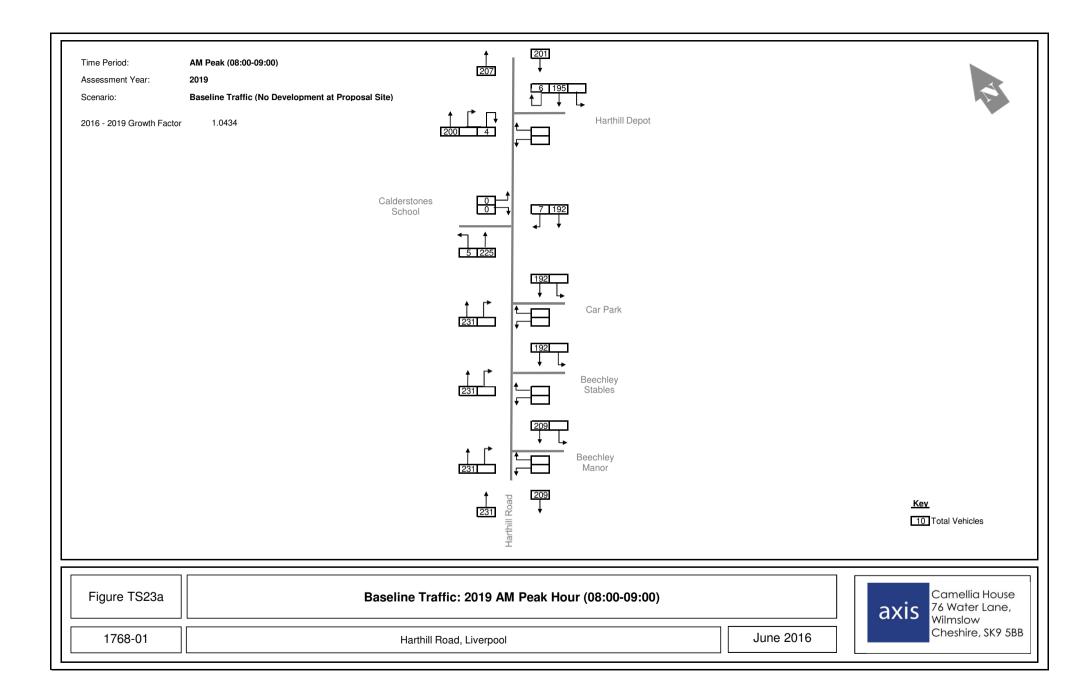

Road, Liverpool

June 2016







Figure TS10

from the Harthill Road Proposal Sites

1768-01

Harthill Road, Liverpool

June 2016



76 Water Lane, Wilmslow Cheshire, SK9 5BB



Harthill Road, Liverpool

June 2016



Wilmslow Cheshire, SK9 5BB



Figure TS12

the Vicinity of the Harthill Road Proposal Sites

1768-01

Harthill Road, Liverpool

June 2016





Figure TS13

Illustrative 5km Cycle Catchment from the Harthill Road Proposal Sites

June 2016



Camellia House 76 Water Lane, Wilmslow Cheshire, SK9 5BB

1768-01

Harthill Road, Liverpool















Figure TS19a

1768-01

Camellia House

76 Water Lane, Wilmslow Cheshire, SK9 5BB

axis





Figure TS19b







Figure TS19c

1768-01





Figure TS20a







Figure TS20b

Harthill Road, Liverpool







Figure TS20c





























Harthill Road, Liverpool

1768-01







Harthill Road, Liverpool

1768-01