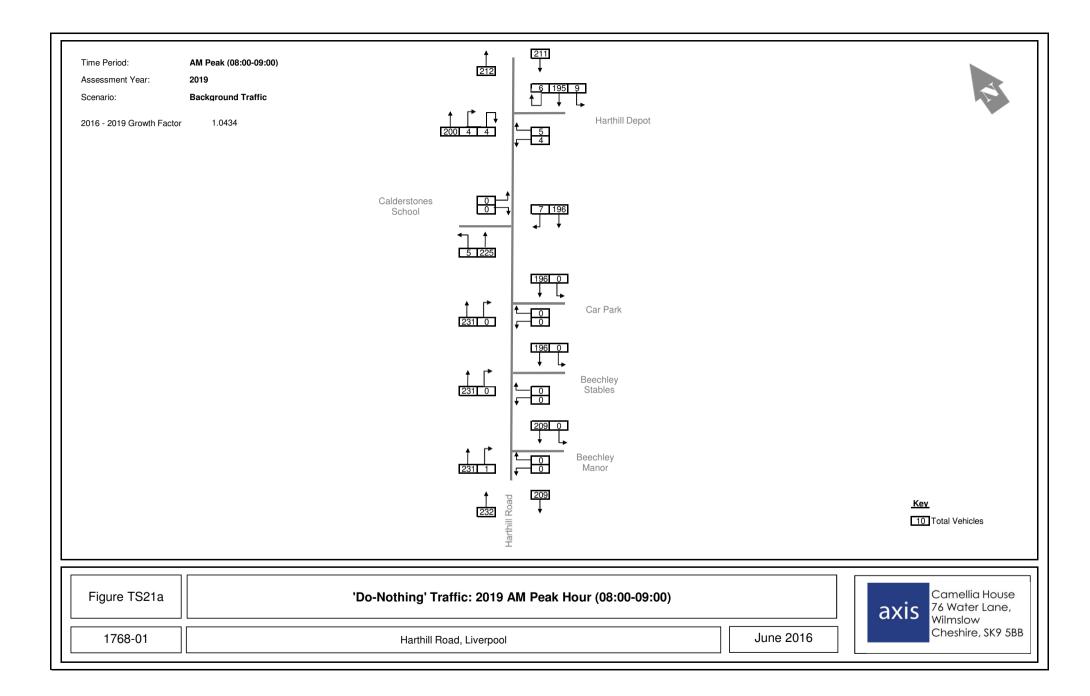

-01 Harthill Road, Liverpool

June 2016







Figure TS10

from the Harthill Road Proposal Sites

1768-01

Harthill Road, Liverpool

June 2016



76 Water Lane, Wilmslow Cheshire, SK9 5BB



Harthill Road, Liverpool

June 2016



Wilmslow Cheshire, SK9 5BB



Figure TS12

the Vicinity of the Harthill Road Proposal Sites

1768-01

Harthill Road, Liverpool

June 2016





Figure TS13

Illustrative 5km Cycle Catchment from the Harthill Road Proposal Sites

June 2016



Camellia House 76 Water Lane, Wilmslow Cheshire, SK9 5BB

1768-01

Harthill Road, Liverpool















Figure TS19a

1768-01

Camellia House

76 Water Lane, Wilmslow Cheshire, SK9 5BB

axis





Figure TS19b







Figure TS19c

1768-01





Figure TS20a







Figure TS20b

Harthill Road, Liverpool







Figure TS20c





























Harthill Road, Liverpool

1768-01







Harthill Road, Liverpool

1768-01