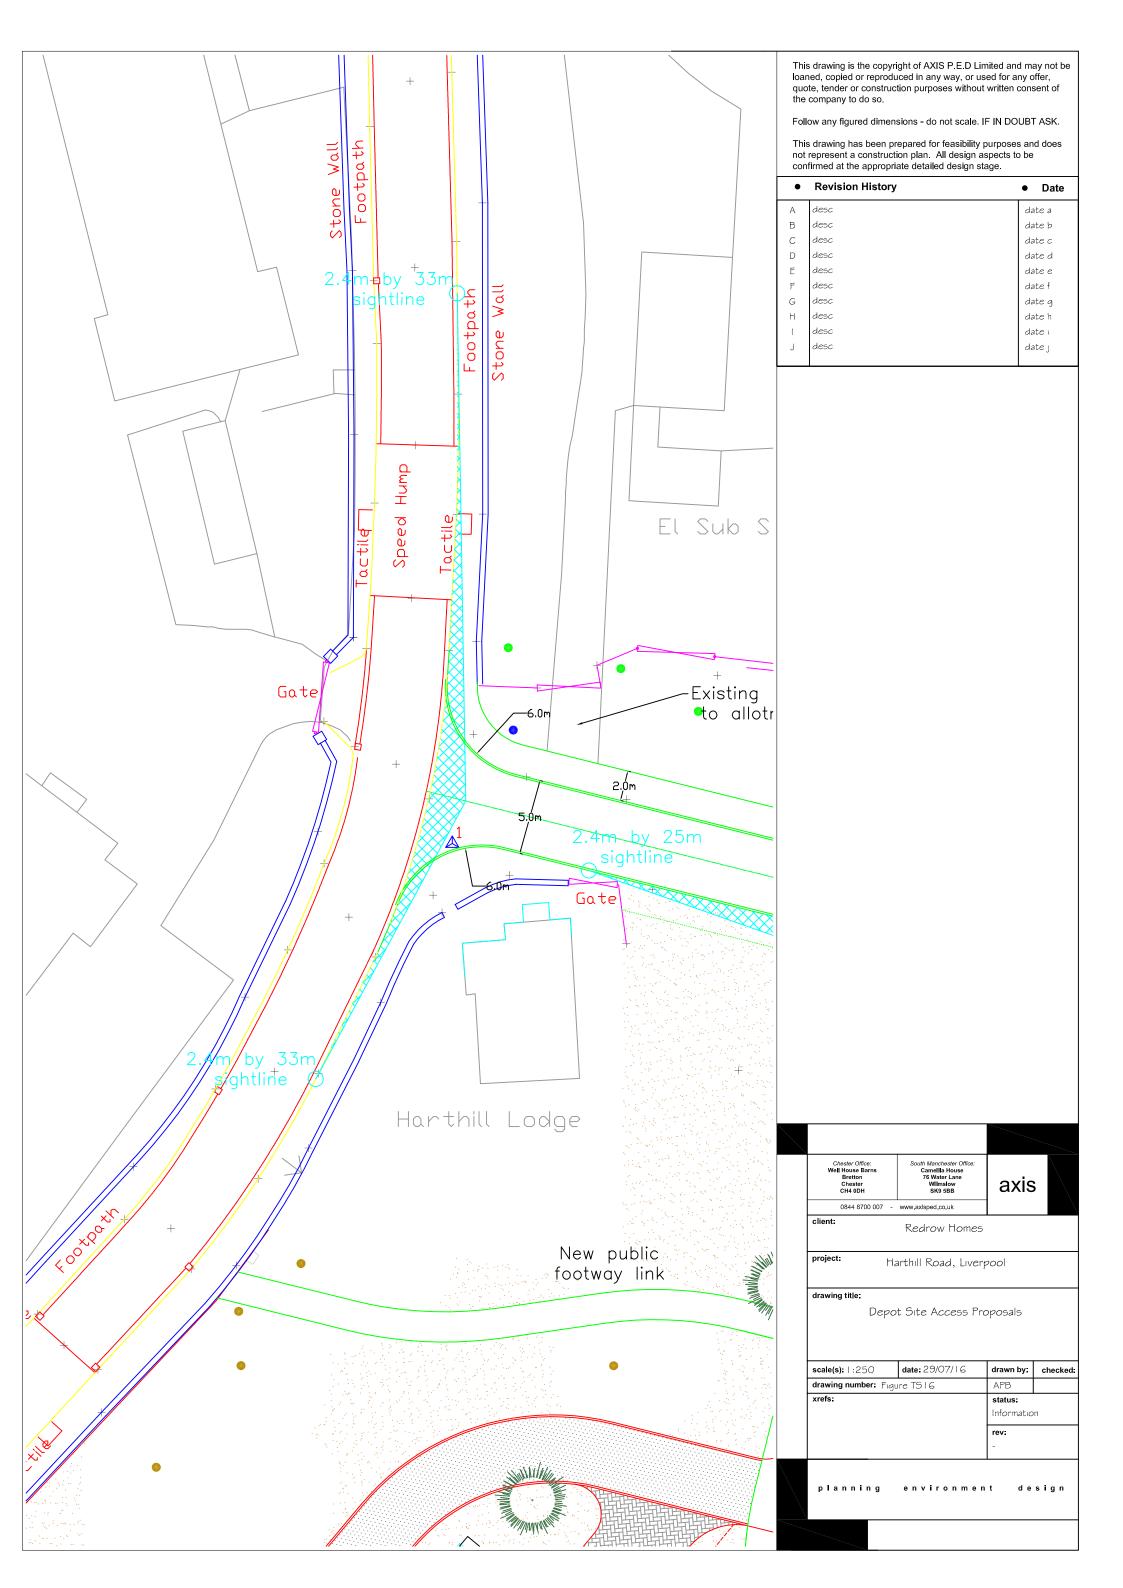

from the Harthill Road Proposal Sites

1768-01

Harthill Road, Liverpool

June 2016

76 Water Lane, Wilmslow Cheshire, SK9 5BB

Harthill Road, Liverpool

June 2016

Wilmslow Cheshire, SK9 5BB