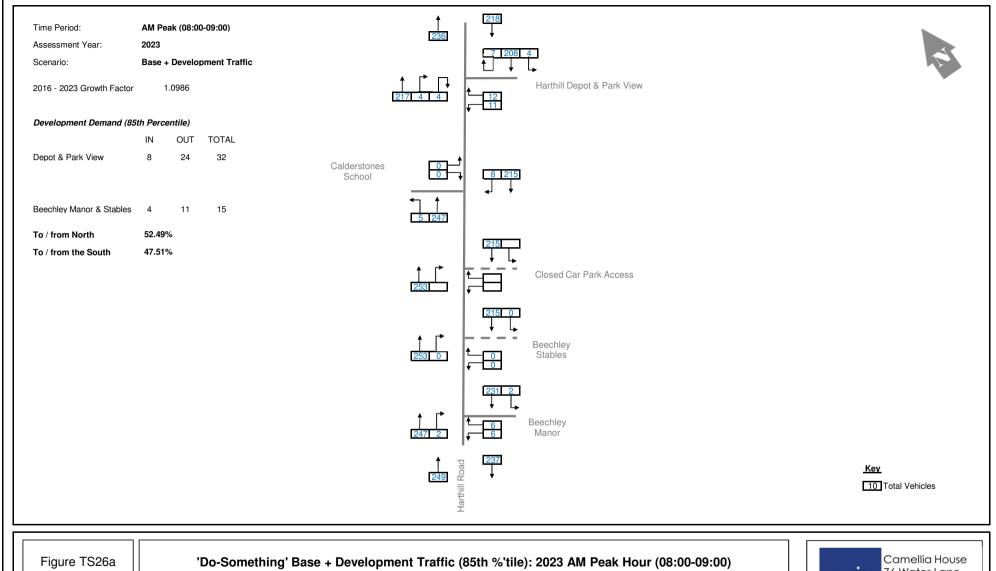

8-01

Harthill Road, Liverpool

June 2016



76 Water Lane, Wilmslow Cheshire, SK9 5BB



Harthill Road, Liverpool

June 2016



Wilmslow Cheshire, SK9 5BB



Figure TS12

the Vicinity of the Harthill Road Proposal Sites

1768-01

Harthill Road, Liverpool

June 2016





Figure TS13

Illustrative 5km Cycle Catchment from the Harthill Road Proposal Sites

June 2016



Camellia House 76 Water Lane, Wilmslow Cheshire, SK9 5BB

1768-01

Harthill Road, Liverpool















Figure TS19a

1768-01

Camellia House

76 Water Lane, Wilmslow Cheshire, SK9 5BB

axis





Figure TS19b







Figure TS19c

1768-01





Figure TS20a







Figure TS20b

Harthill Road, Liverpool







Figure TS20c





























Harthill Road, Liverpool

1768-01







Harthill Road, Liverpool

1768-01