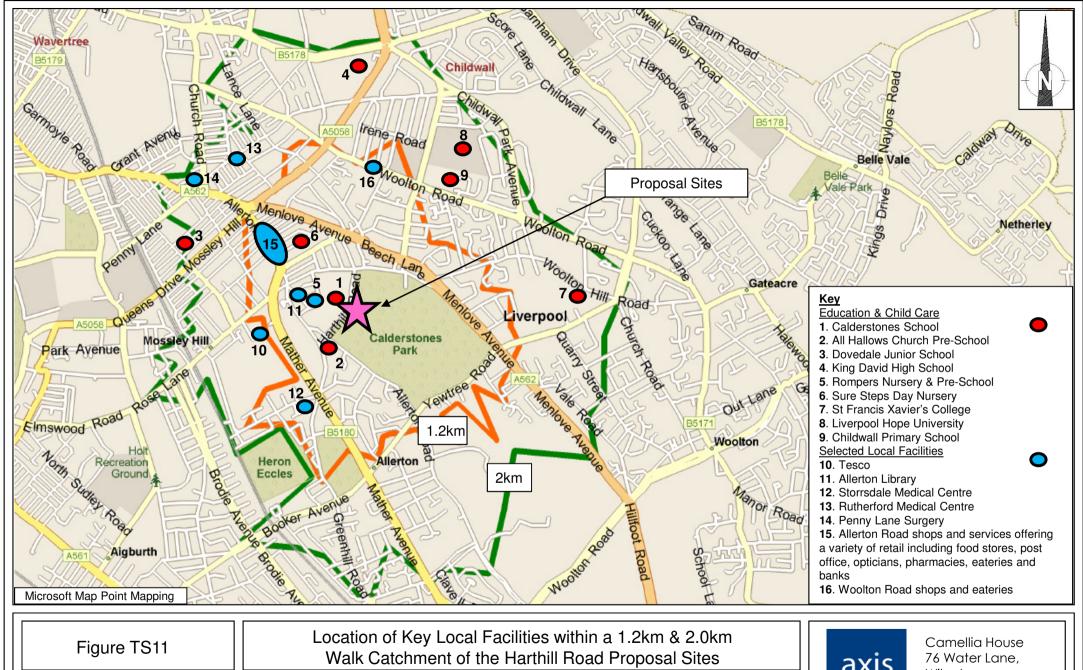

Figure TS12

the Vicinity of the Harthill Road Proposal Sites

1768-01

Harthill Road, Liverpool

June 2016

Figure TS13

Illustrative 5km Cycle Catchment from the Harthill Road Proposal Sites

June 2016