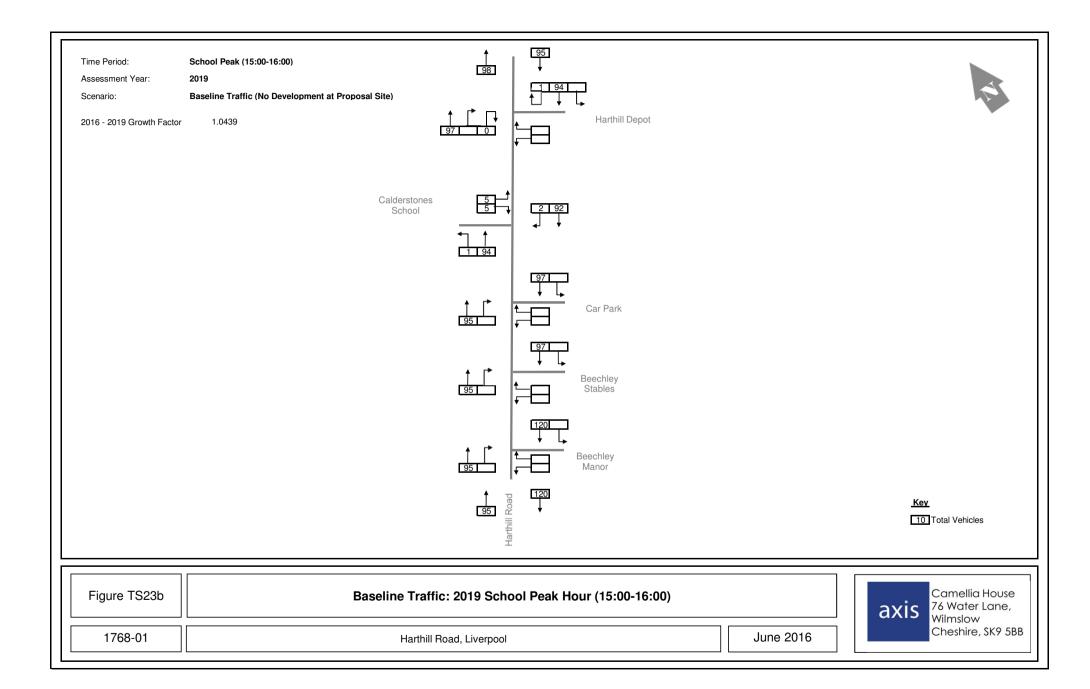

**FIGURES** 

Figure TS1 Site Location: Strategic Context

1768-01 Harthill Road, Liverpool

June 2016

Figure TS2 Site Location: Local Context

1768-01 Harthill Road, Liverpool

June 2016

Observerd 2016 Background Traffic Demand Profile on Harthill Road