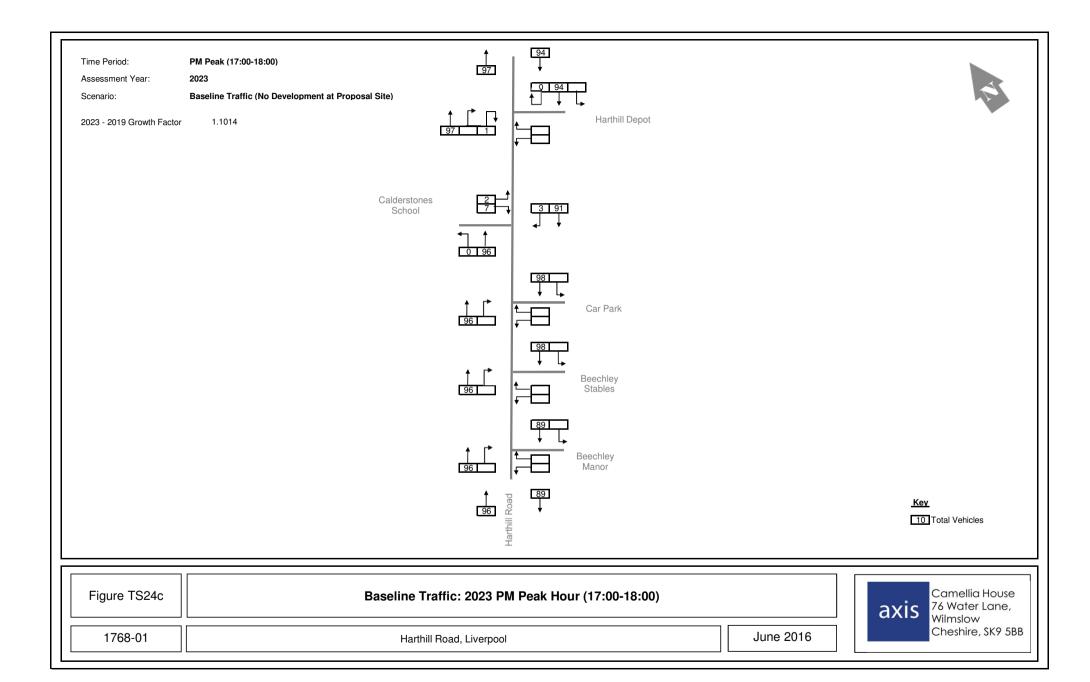

erpool

June 2016







Figure TS10

from the Harthill Road Proposal Sites

1768-01

Harthill Road, Liverpool

June 2016



76 Water Lane, Wilmslow Cheshire, SK9 5BB



Harthill Road, Liverpool

June 2016



Wilmslow Cheshire, SK9 5BB



Figure TS12

the Vicinity of the Harthill Road Proposal Sites

1768-01

Harthill Road, Liverpool

June 2016





Figure TS13

Illustrative 5km Cycle Catchment from the Harthill Road Proposal Sites

June 2016



Camellia House 76 Water Lane, Wilmslow Cheshire, SK9 5BB

1768-01

Harthill Road, Liverpool















Figure TS19a

1768-01

Camellia House

76 Water Lane, Wilmslow Cheshire, SK9 5BB

axis





Figure TS19b







Figure TS19c

1768-01





Figure TS20a







Figure TS20b

Harthill Road, Liverpool







Figure TS20c





























Harthill Road, Liverpool

1768-01







Harthill Road, Liverpool

1768-01