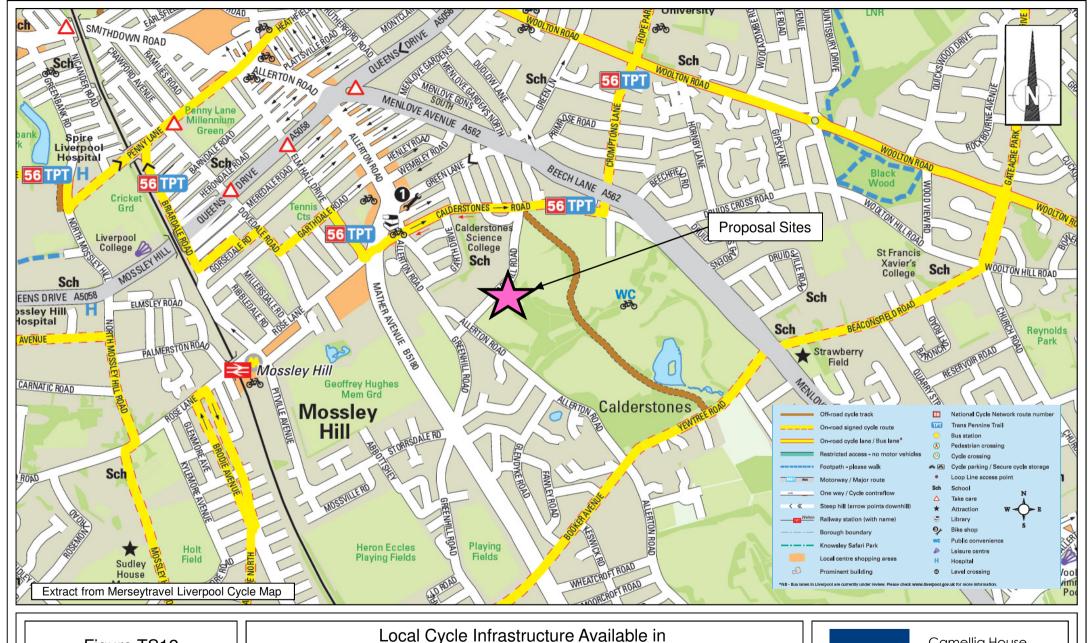

Figure TS12

the Vicinity of the Harthill Road Proposal Sites

1768-01

Harthill Road, Liverpool

June 2016

Figure TS13

Illustrative 5km Cycle Catchment from the Harthill Road Proposal Sites

June 2016