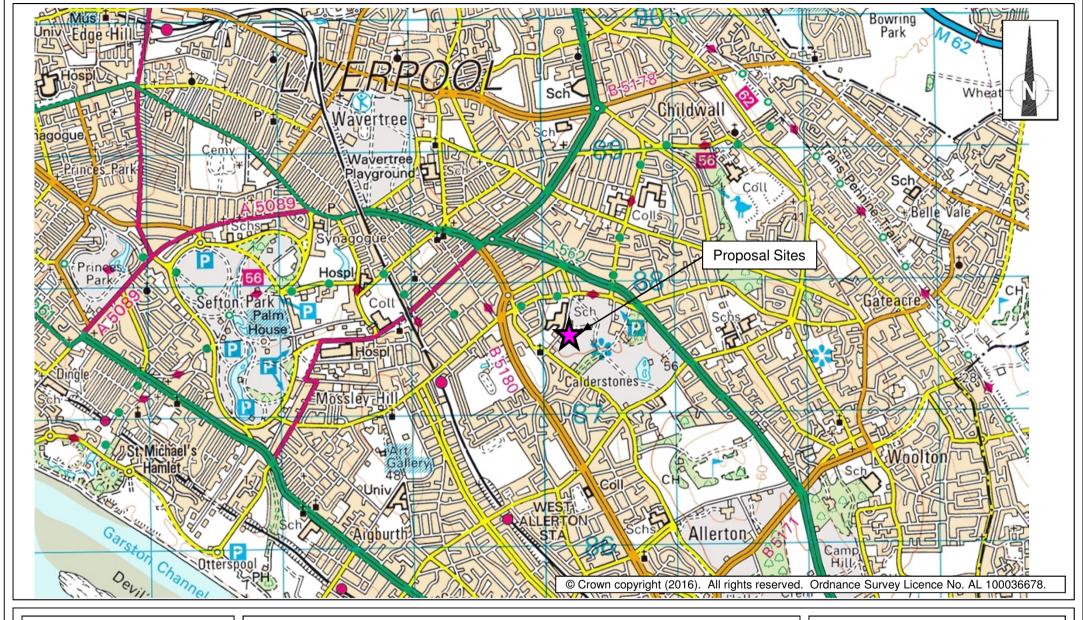

**FIGURES** 

Figure TS1 Site Location: Strategic Context

1768-01 Harthill Road, Liverpool

June 2016

Figure TS2 Site Location: Local Context

1768-01 Harthill Road, Liverpool

June 2016

Observerd 2016 Background Traffic Demand Profile on Harthill Road