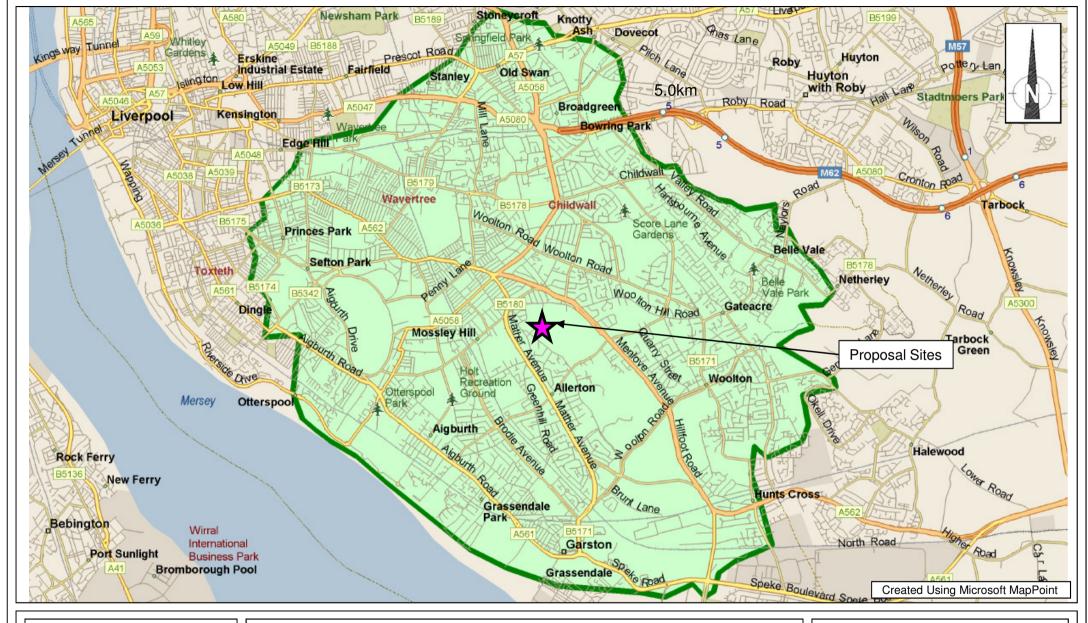

**FIGURES** 

Figure TS1 Site Location: Strategic Context

1768-01 Harthill Road, Liverpool

June 2016

Figure TS2 Site Location: Local Context

1768-01 Harthill Road, Liverpool

June 2016

Observerd 2016 Background Traffic Demand Profile on Harthill Road