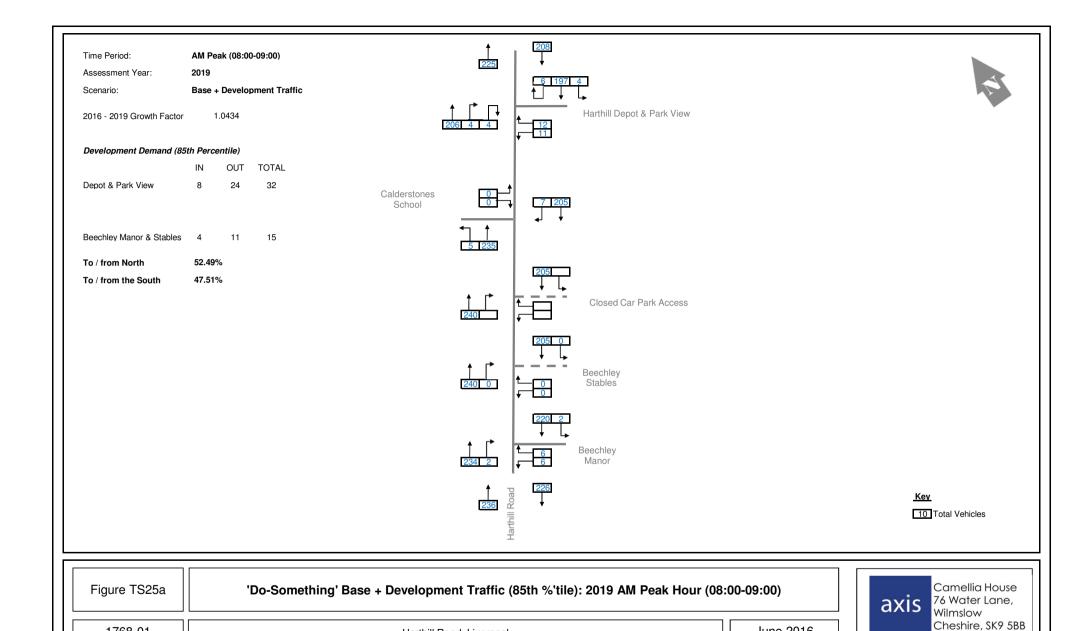

pool

June 2016







Figure TS10

from the Harthill Road Proposal Sites

1768-01

Harthill Road, Liverpool

June 2016



76 Water Lane, Wilmslow Cheshire, SK9 5BB



Harthill Road, Liverpool

June 2016



Wilmslow Cheshire, SK9 5BB



Figure TS12

the Vicinity of the Harthill Road Proposal Sites

1768-01

Harthill Road, Liverpool

June 2016





Figure TS13

Illustrative 5km Cycle Catchment from the Harthill Road Proposal Sites

June 2016



Camellia House 76 Water Lane, Wilmslow Cheshire, SK9 5BB

1768-01

Harthill Road, Liverpool















Figure TS19a

1768-01

Camellia House

76 Water Lane, Wilmslow Cheshire, SK9 5BB

axis





Figure TS19b







Figure TS19c

1768-01





Figure TS20a







Figure TS20b

Harthill Road, Liverpool







Figure TS20c





























Harthill Road, Liverpool

1768-01







Harthill Road, Liverpool

1768-01