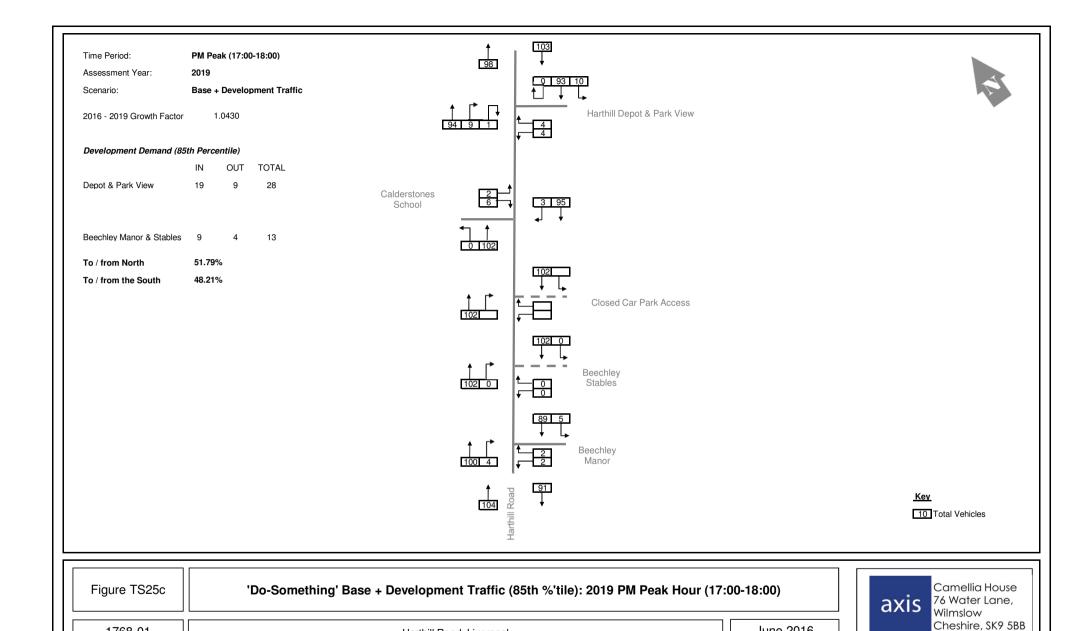

the Harthill Road Proposal Sites

1768-01

Harthill Road, Liverpool

June 2016



76 Water Lane, Wilmslow Cheshire, SK9 5BB



Harthill Road, Liverpool

June 2016



Wilmslow Cheshire, SK9 5BB



Figure TS12

the Vicinity of the Harthill Road Proposal Sites

1768-01

Harthill Road, Liverpool

June 2016





Figure TS13

Illustrative 5km Cycle Catchment from the Harthill Road Proposal Sites

June 2016



Camellia House 76 Water Lane, Wilmslow Cheshire, SK9 5BB

1768-01

Harthill Road, Liverpool















Figure TS19a

1768-01

Camellia House

76 Water Lane, Wilmslow Cheshire, SK9 5BB

axis





Figure TS19b







Figure TS19c

1768-01





Figure TS20a







Figure TS20b

Harthill Road, Liverpool







Figure TS20c





























Harthill Road, Liverpool

1768-01







Harthill Road, Liverpool

1768-01