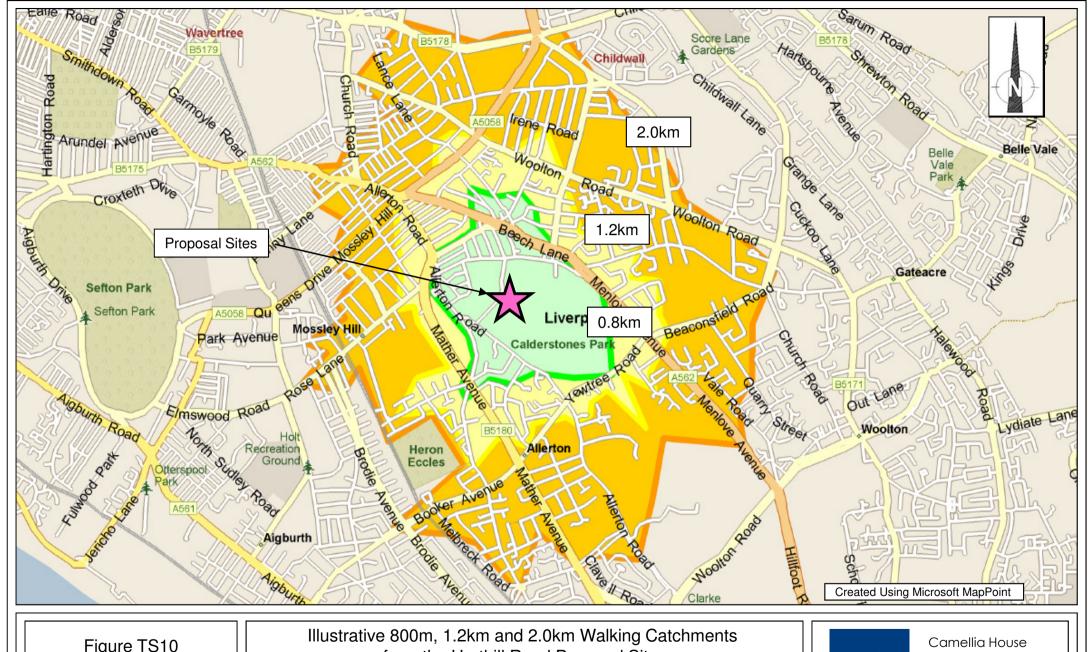

from the Harthill Road Proposal Sites

1768-01

Harthill Road, Liverpool

June 2016

76 Water Lane, Wilmslow Cheshire, SK9 5BB

Harthill Road, Liverpool

June 2016

Wilmslow Cheshire, SK9 5BB