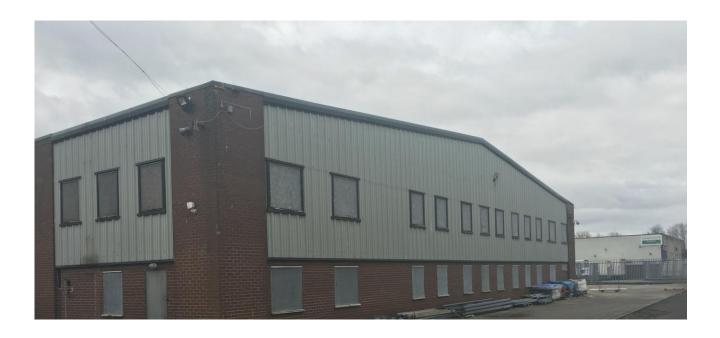

# Photo 4:

| Project Name | Taskers, Aintree    | Client  | Taskers DIY Directors Pension Scheme |
|--------------|---------------------|---------|--------------------------------------|
| Title        | Photographs of Site | Dwg No. | Fig 1                                |

# Photo 5: