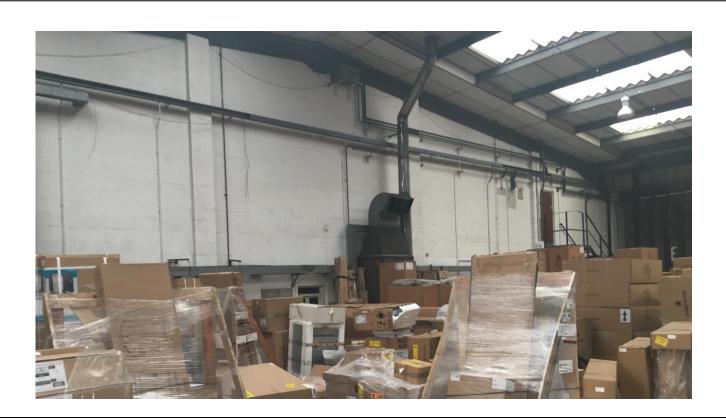

### Photo 1:

Photo 2:

| Project Name | Taskers, Aintree    | Client  | Taskers DIY Directors Pension Scheme |
|--------------|---------------------|---------|--------------------------------------|
| Title        | Photographs of Site | Dwg No. | Fig 1                                |

### Photo 3: