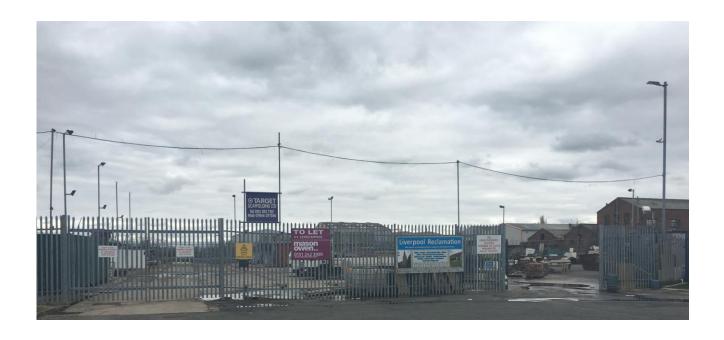

### Photo 1:

Photo 2:

| Project Name | Taskers, Aintree    | Client  | Taskers DIY Directors Pension Scheme |
|--------------|---------------------|---------|--------------------------------------|
| Title        | Photographs of Site | Dwg No. | Fig 1                                |