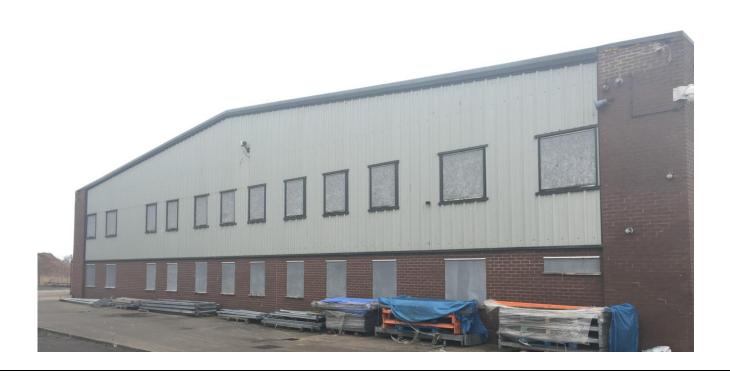

### Photo 1:

Photo 2:

| Project Name | Taskers, Aintree    | Client  | Taskers DIY Directors Pension Scheme |
|--------------|---------------------|---------|--------------------------------------|
| Title        | Photographs of Site | Dwg No. | Fig 1                                |