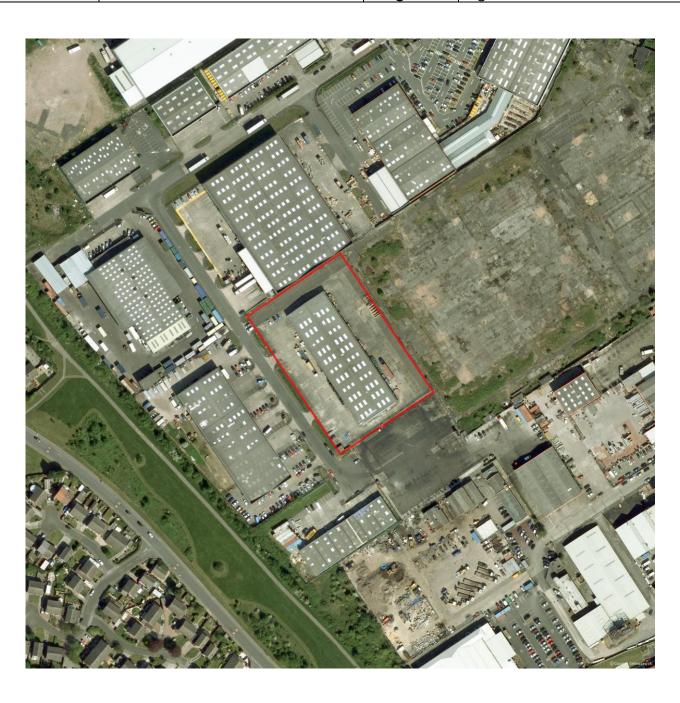

**APPENDIX 1 – FIGURES** 

| Project Name | Taskers, Aintree   | Client  | Taskers DIY Directors Pension Scheme |
|--------------|--------------------|---------|--------------------------------------|
| Title        | Site Location Plan | Dwg No. | Fig 1                                |