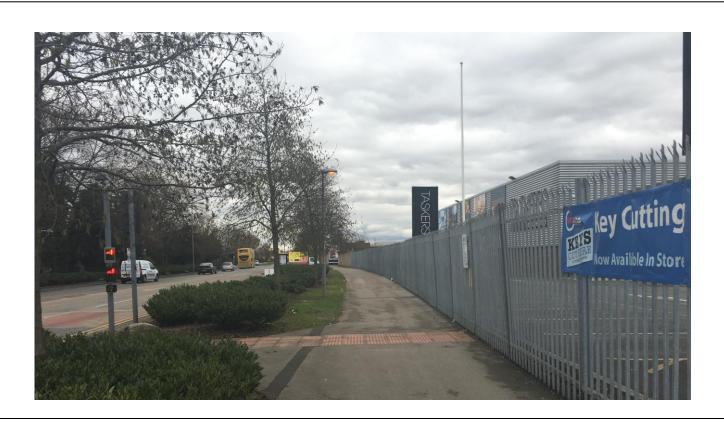

# Photo 4:

| Project Name | Taskers, Aintree    | Client  | Taskers DIY Directors Pension Scheme |
|--------------|---------------------|---------|--------------------------------------|
| Title        | Photographs of Site | Dwg No. | Fig 1                                |