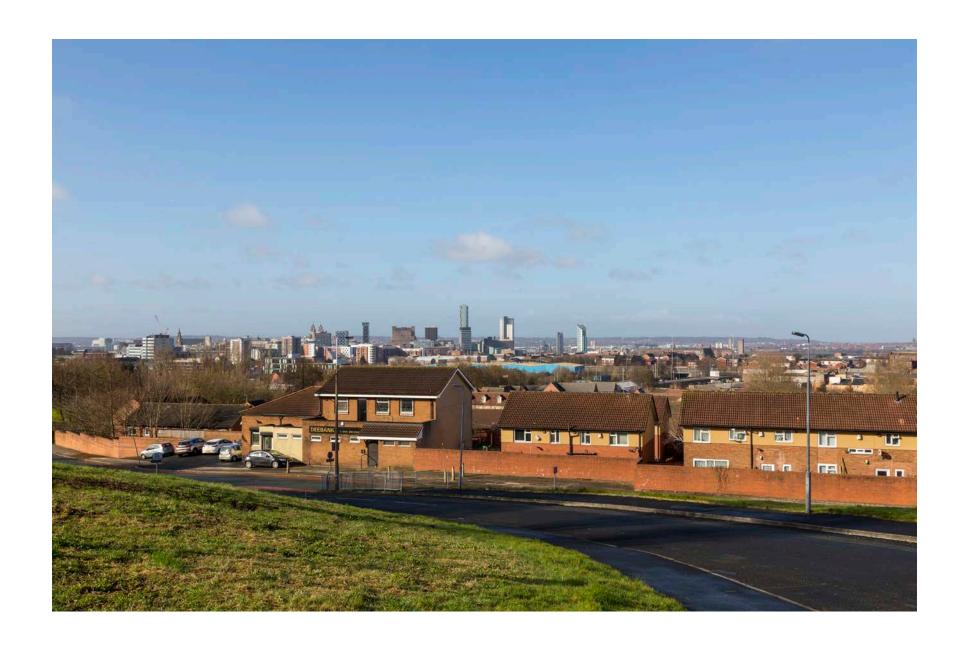

Princes Reach TVIA View 15: Everton Park - Existing

Princes Reach TVIA View 15: Everton Park - Proposed

Princes Reach TVIA
View 16: Old Hall Street/ King Edward Street Looking towards Prince Dock - from end of Great
Howard Street - Existing