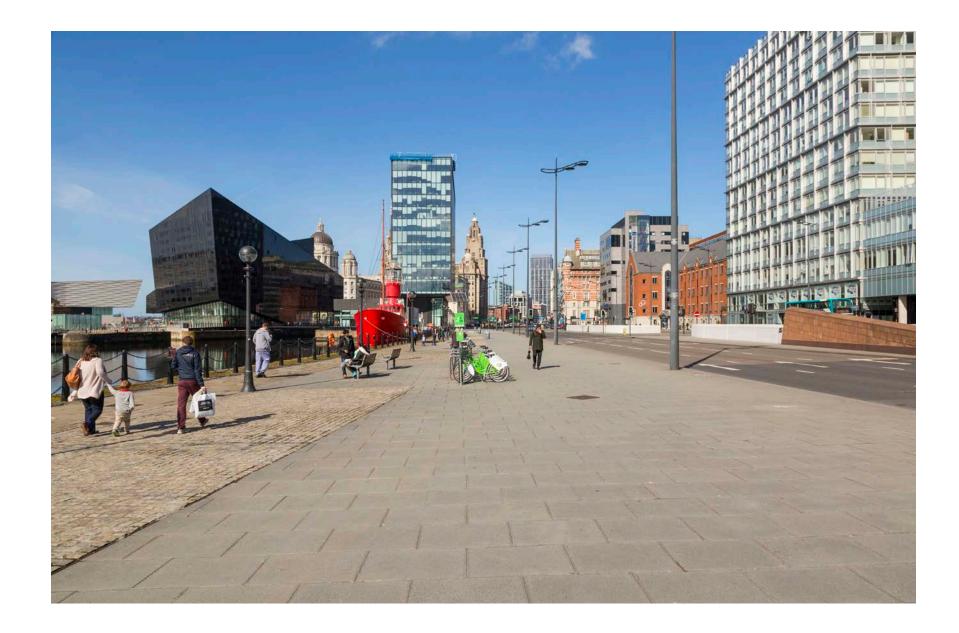

Princes Reach TVIA View 6: Hope Street/ Mount Pleasant - Proposed

Princes Reach TVIA View 7: Albert Dock- SW corner infront of What's Cooking - Existing

Princes Reach TVIA View 7: Albert Dock- SW corner infront of What's Cooking - Proposed

Princes Reach TVIA View 8: Albert Dock- infront of the entrance on the strand - Existing

Princes Reach TVIA View 8: Albert Dock- infront of the entrance on the strand - Proposed

Princes Reach TVIA View 9: Albert Dock - Wapping/Gower Street corner - Existing