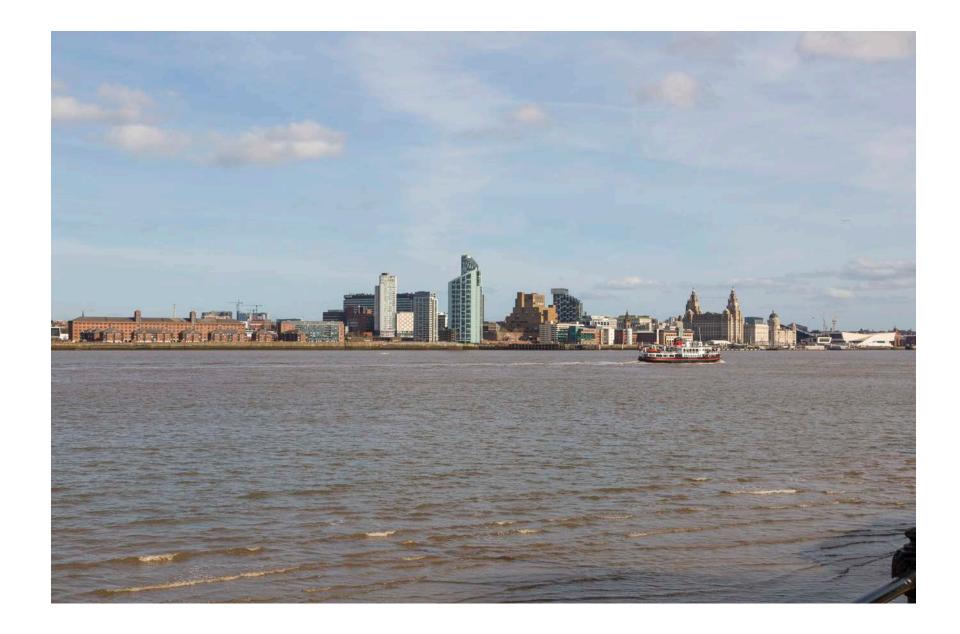

Princes Reach TVIA View 2: Wallasey Town Hall, bottom of steps up to the Town Hall - Existing

Princes Reach TVIA View 2: Wallasey Town Hall, bottom of steps up to the Town Hall - Proposed

Princes Reach TVIA View 3: Birkenhead Ferry Landing - Existing

Princes Reach TVIA View 3: Birkenhead Ferry Landing - Proposed

Princes Reach TVIA View 4: Bidston Hill Observatory, in clearing adjacent to the observatory, next to seat - Existing

Princes Reach TVIA View 4: Bidston Hill Observatory, in clearing adjacent to the observatory, next to seat - Proposed