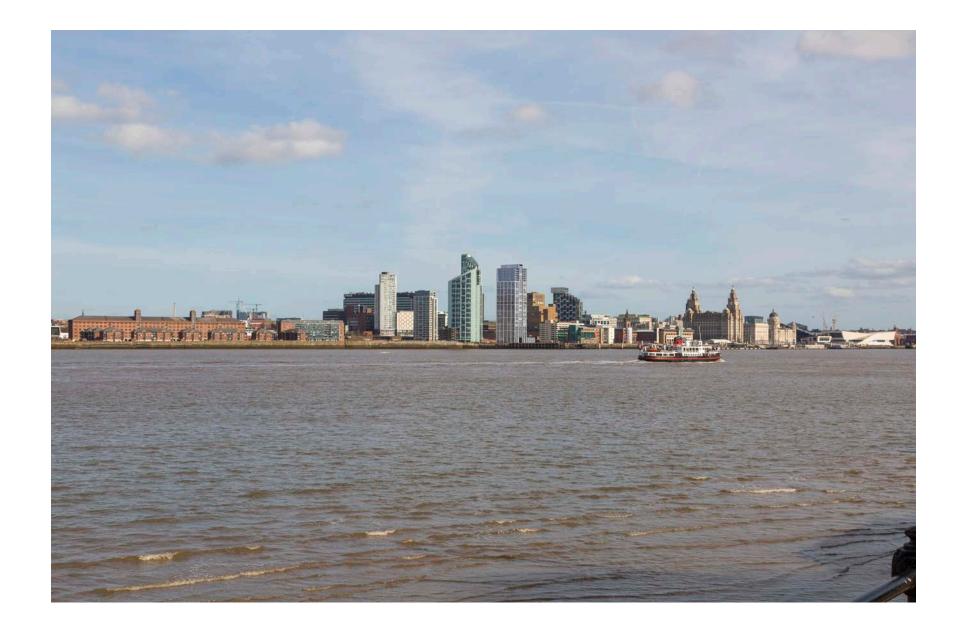

Princes Reach TVIA View 2: Wallasey Town Hall, bottom of steps up to the Town Hall - Existing

Princes Reach TVIA View 2: Wallasey Town Hall, bottom of steps up to the Town Hall - Proposed

Princes Reach TVIA View 3: Birkenhead Ferry Landing - Existing

Princes Reach TVIA View 3: Birkenhead Ferry Landing - Proposed

Princes Reach TVIA View 4: Bidston Hill Observatory, in clearing adjacent to the observatory, next to seat - Existing

Princes Reach TVIA View 4: Bidston Hill Observatory, in clearing adjacent to the observatory, next to seat - Proposed