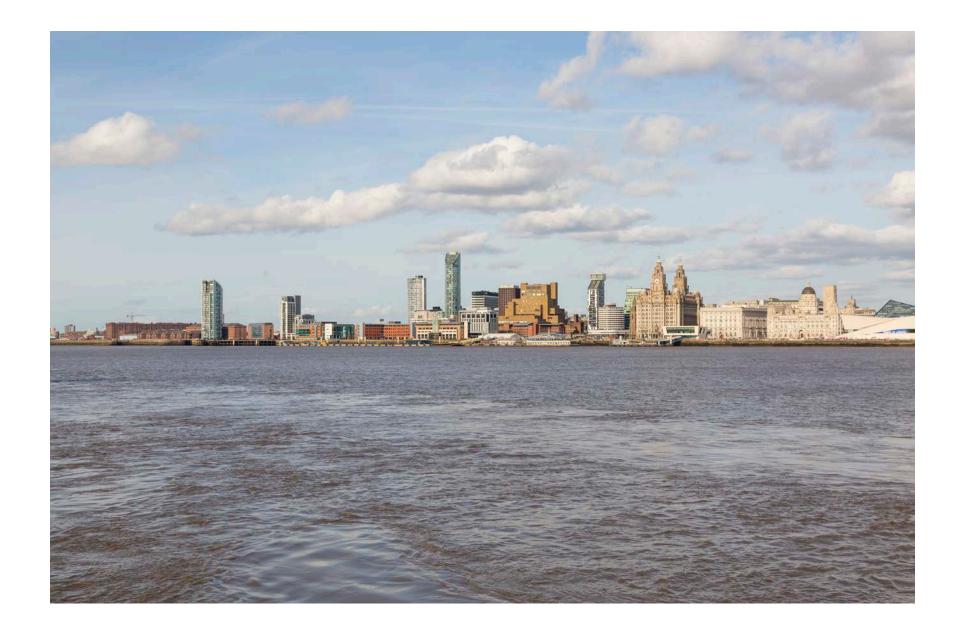

Princes Reach TVIA View 2: Wallasey Town Hall, bottom of steps up to the Town Hall - Existing

Princes Reach TVIA View 2: Wallasey Town Hall, bottom of steps up to the Town Hall - Proposed

Princes Reach TVIA View 3: Birkenhead Ferry Landing - Existing

Princes Reach TVIA View 3: Birkenhead Ferry Landing - Proposed

Princes Reach TVIA View 4: Bidston Hill Observatory, in clearing adjacent to the observatory, next to seat - Existing

Princes Reach TVIA View 4: Bidston Hill Observatory, in clearing adjacent to the observatory, next to seat - Proposed