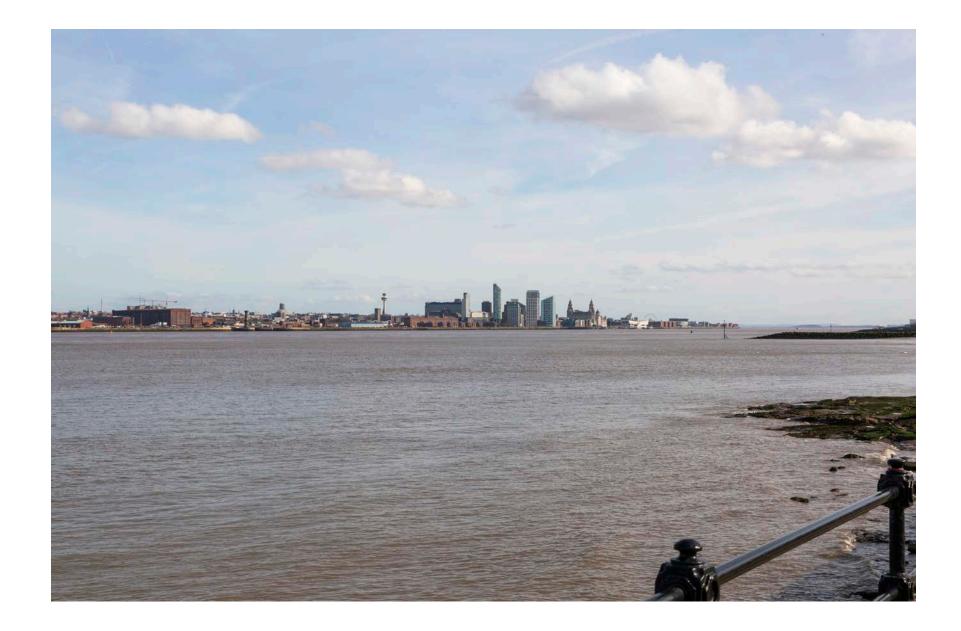

Princes Reach TVIA View 3: Birkenhead Ferry Landing - Proposed

Princes Reach TVIA View 4: Bidston Hill Observatory, in clearing adjacent to the observatory, next to seat - Existing

Princes Reach TVIA View 4: Bidston Hill Observatory, in clearing adjacent to the observatory, next to seat - Proposed