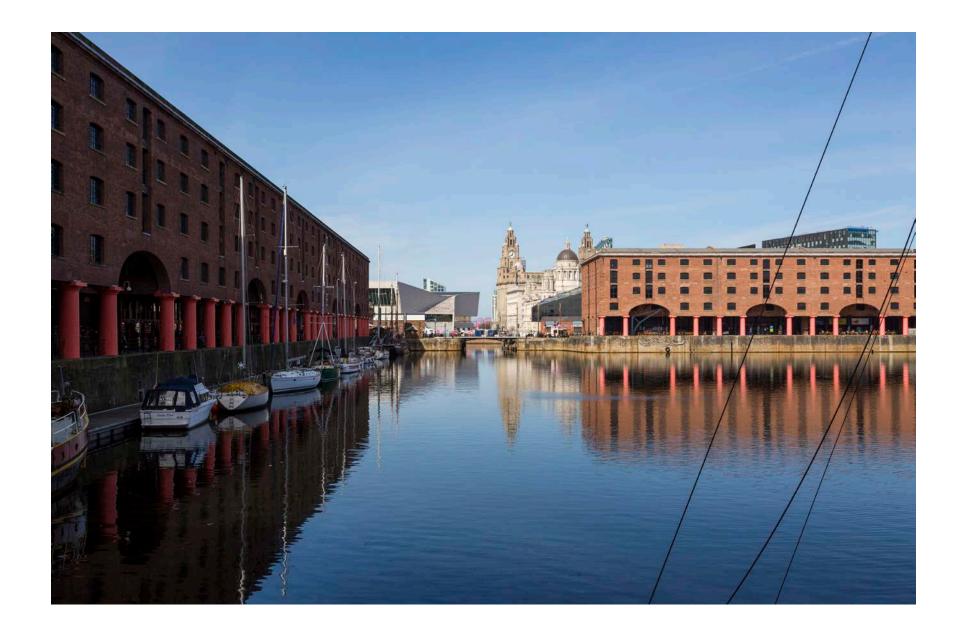

Princes Reach TVIA View 8: Albert Dock- infront of the entrance on the strand - Existing

Princes Reach TVIA View 8: Albert Dock- infront of the entrance on the strand - Proposed

Princes Reach TVIA View 9: Albert Dock - Wapping/Gower Street corner - Existing

Princes Reach TVIA View 9: Albert Dock - Wapping/Gower Street corner - Proposed