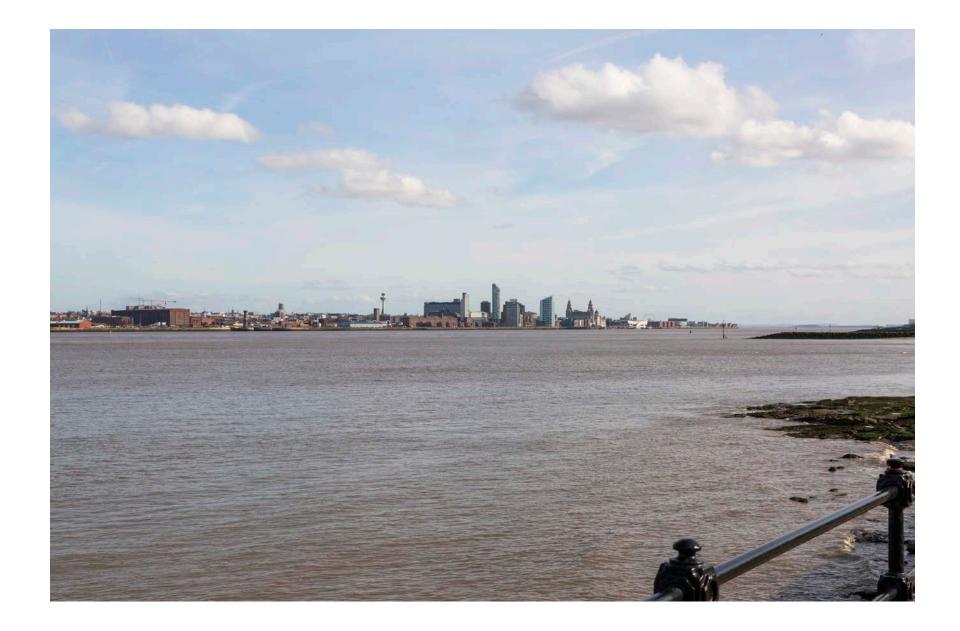

Princes Reach TVIA View 3: Birkenhead Ferry Landing - Proposed

Princes Reach TVIA View 4: Bidston Hill Observatory, in clearing adjacent to the observatory, next to seat - Existing

Princes Reach TVIA View 4: Bidston Hill Observatory, in clearing adjacent to the observatory, next to seat - Proposed