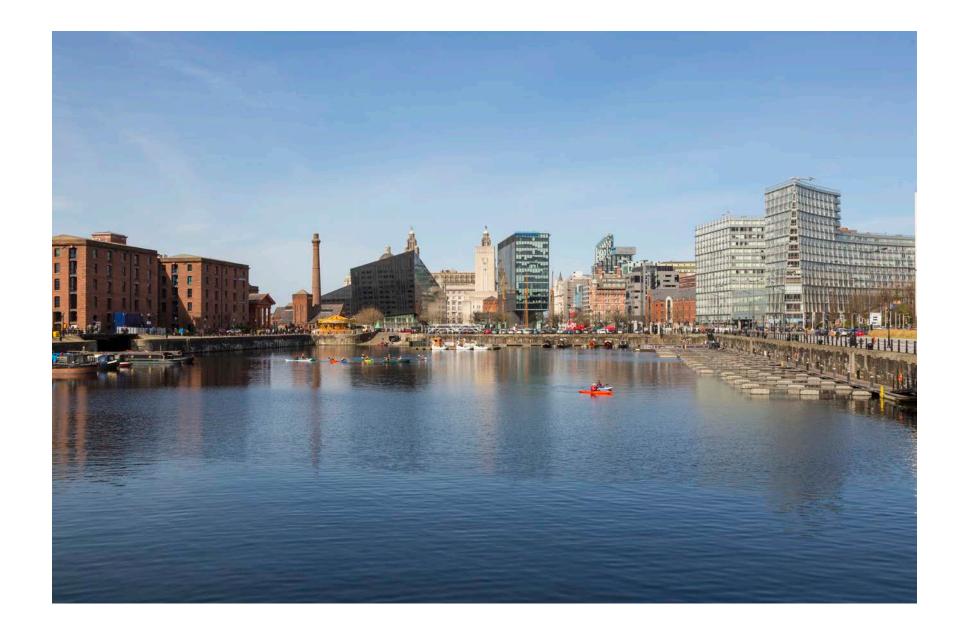

Princes Reach TVIA View 8: Albert Dock- infront of the entrance on the strand - Existing

Princes Reach TVIA View 8: Albert Dock- infront of the entrance on the strand - Proposed

Princes Reach TVIA View 9: Albert Dock - Wapping/Gower Street corner - Existing

Princes Reach TVIA View 9: Albert Dock - Wapping/Gower Street corner - Proposed