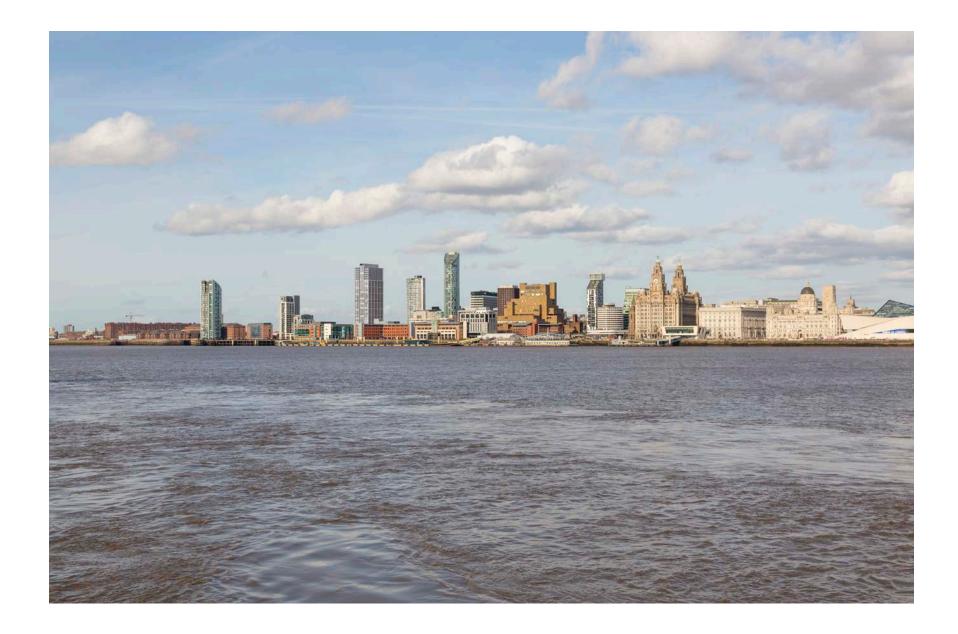

Princes Reach TVIA View 2: Wallasey Town Hall, bottom of steps up to the Town Hall - Existing

Princes Reach TVIA View 2: Wallasey Town Hall, bottom of steps up to the Town Hall - Proposed

Princes Reach TVIA View 3: Birkenhead Ferry Landing - Existing

Princes Reach TVIA View 3: Birkenhead Ferry Landing - Proposed

Princes Reach TVIA View 4: Bidston Hill Observatory, in clearing adjacent to the observatory, next to seat - Existing

Princes Reach TVIA View 4: Bidston Hill Observatory, in clearing adjacent to the observatory, next to seat - Proposed