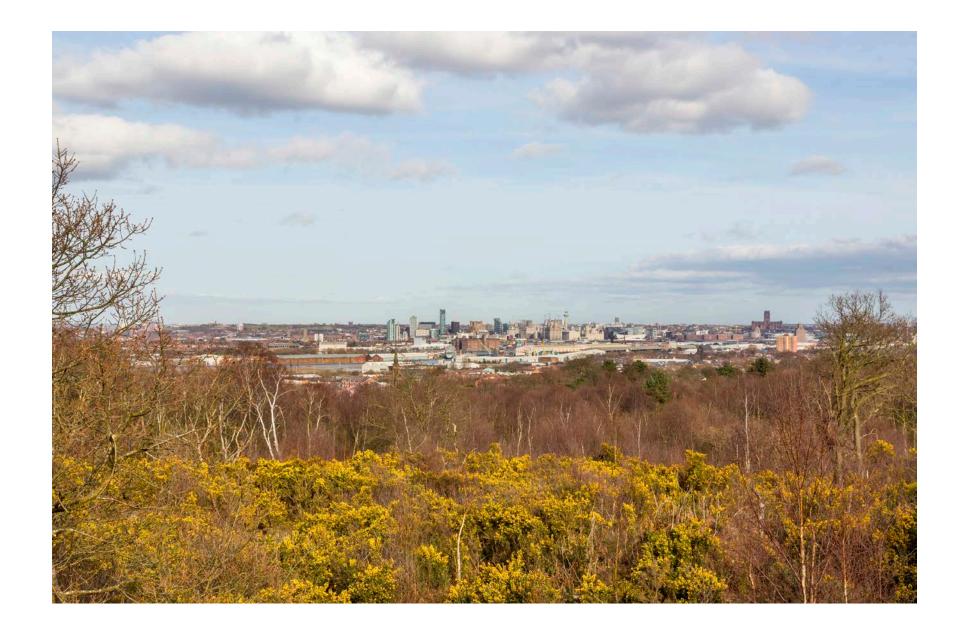

Princes Reach TVIA View 3: Birkenhead Ferry Landing - Proposed

Princes Reach TVIA View 4: Bidston Hill Observatory, in clearing adjacent to the observatory, next to seat - Existing

Princes Reach TVIA View 4: Bidston Hill Observatory, in clearing adjacent to the observatory, next to seat - Proposed