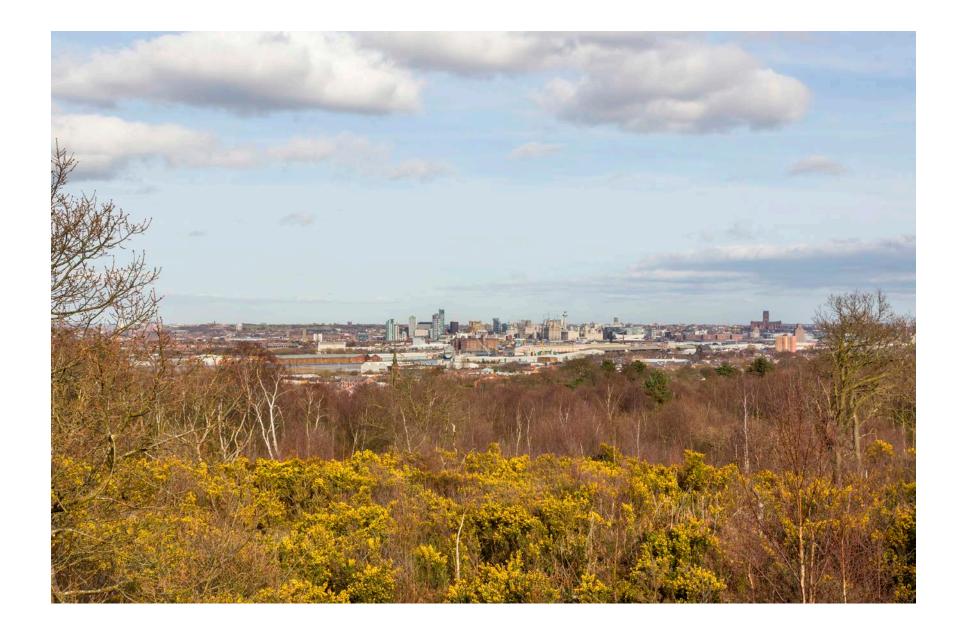

Princes Reach TVIA View 3: Birkenhead Ferry Landing - Proposed

Princes Reach TVIA View 4: Bidston Hill Observatory, in clearing adjacent to the observatory, next to seat - Existing

Princes Reach TVIA View 4: Bidston Hill Observatory, in clearing adjacent to the observatory, next to seat - Proposed