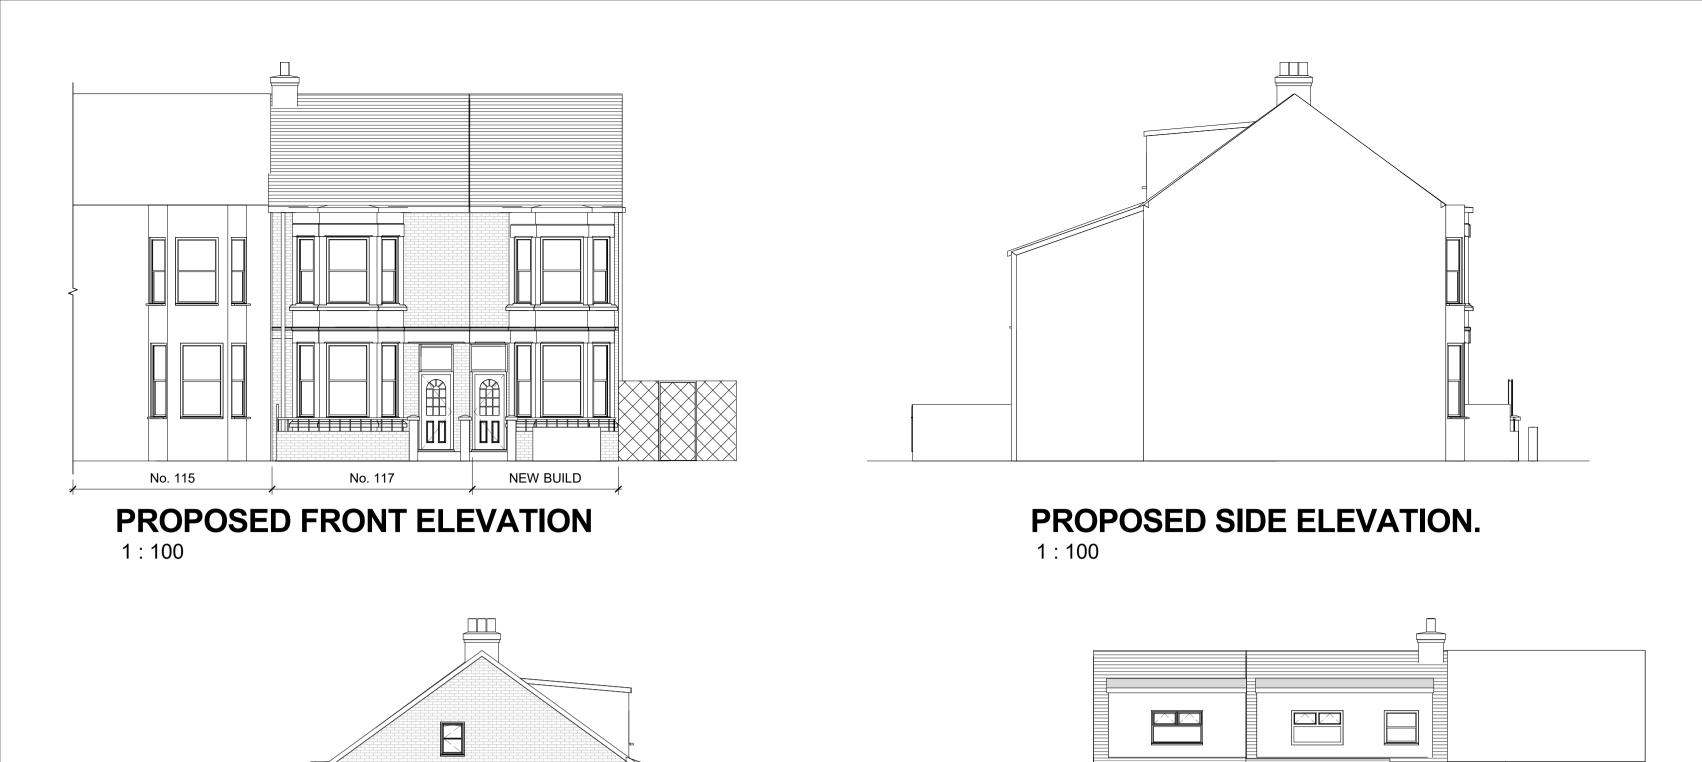

PROPOSED SIDE ELEVATION

1:100

PROPOSED REAR ELEVATION

1:100

1:100

1:100

PROPOSED LOFT PLAN

**PLANNING** 

## GABLE END CHIMNEY STACK RETAINED ROOF TILES TO MATCH EXISTING

**ELEVATION LEGEND** 

- ROOF TILES TO MATCH EXISTING
  WHITE STONE BAY WITH FLAT FELT ROOF TO MATCH EXISTING
- 4. WHITE UPVc SASH WINDOWS TO MATCH EXISTING
- 5. STONE CORNICE PROFILE TO MATCH EXISTING
- 6. BRICK/IRONMONGRY FENCE TO MATCH EXISTING
- 7. TIMBER DOOR FRONT SET WITH OBSCURE GLAZING
- 8. DORMER TILED CLADDING TO MATCH ROOF
- 9. WHITE UPVc WINDOWS ON DORMER
- 10. PITCHED ROOF OVER EXTENSION TO MATCH MAIN 11. EXTERNAL GRADE UPVc DOOR SET
- 12. NEW BRICK FENCING ALONG PROPERTY LINE
- 13. RED FACING BRICK TO MATCH EXISTING14. EXISTING VIRGIN MEDIA BOX