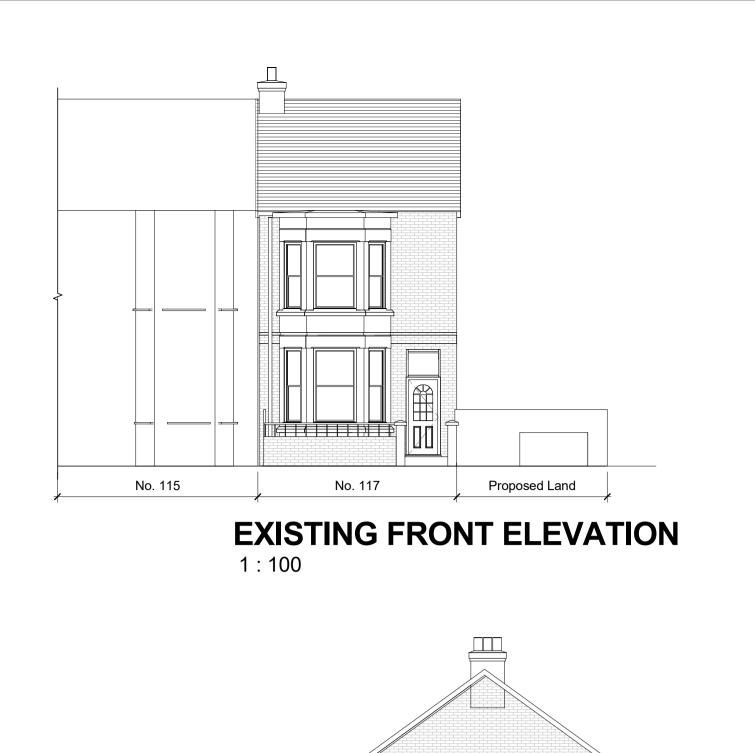

**EXISTING SIDE ELEVATION.** 

1:100



YARD

KITCHEN



Anfield Cemetery



Do not scale from this drawing



1:100

1:100

PROPOSED SIDE ELEVATION









1:100

PROPOSED REAR ELEVATION

1:100

1:100



1:100

PROPOSED LOFT PLAN



**PLANNING** 

Do not scale from this drawing





## **DETAILED FRONT ELEVATION**

1:50



## **DETAILED SITE PLAN** 1: 100

## GABLE END CHIMNEY STACK RETAINED ROOF TILES TO MATCH EXISTING

**ELEVATION LEGEND** 

- ROOF TILES TO MATCH EXISTING
  WHITE STONE BAY WITH FLAT FELT ROOF TO MATCH EXISTING
- 4. WHITE UPVc SASH WINDOWS TO MATCH EXISTING
- 5. STONE CORNICE PROFILE TO MATCH EXISTING
- 6. BRICK/IRONMONGRY FENCE TO MATCH EXISTING
- 7. TIMBER DOOR FRONT SET WITH OBSCURE GLAZING
- 8. DORMER TILED CLADDING TO MATCH ROOF
- 9. WHITE UPVc WINDOWS ON