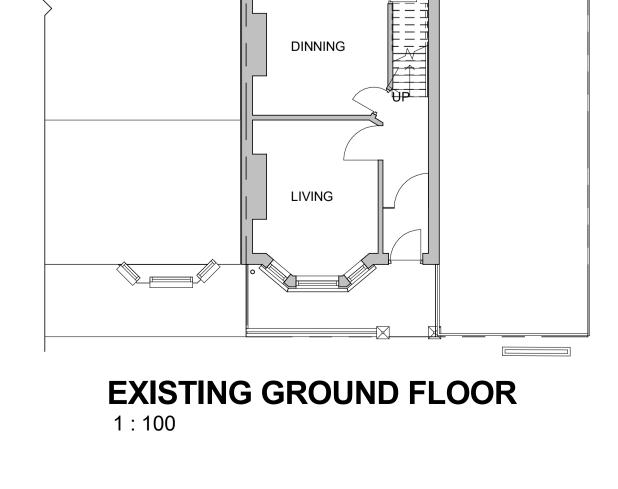

**EXISTING SIDE ELEVATION.** 

1:100



YARD

KITCHEN



Anfield Cemetery



Do not scale from this drawing



1:100

1:100

PROPOSED SIDE ELEVATION









1:100

PROPOSED REAR ELEVATION

1:100

1:100



1:100

PROPOSED LOFT PLAN



**PLANNING** 

Do not scale from this drawing





## **DETAILED FRONT ELEVATION**

1:50



## **DETAILED SITE PLAN** 1: 100

## GABLE END CHIMNEY STACK RETAINED ROOF TILES TO MATCH EXISTING

**ELEVATION LEGEND** 

- ROOF TILES TO MATCH EXISTING
  WHITE STONE BAY WITH FLAT FELT ROOF TO MATCH EXISTING
- 4. WHITE UPVc SASH WINDOWS TO MATCH EXISTING
- 5. STONE CORNICE PROFILE TO MATCH EXISTING
- 6. BRICK/IRONMONGRY FENCE TO MATCH EXISTING
- 7. TIMBER DOOR FRONT SET WITH OBSCURE GLAZING
- 8. DORMER TILED CLADDING TO MATCH ROOF
- 9. WHITE UPVc WINDOWS ON DORMER
- 10. PITCHED ROOF OVER EXTENSION TO MAT