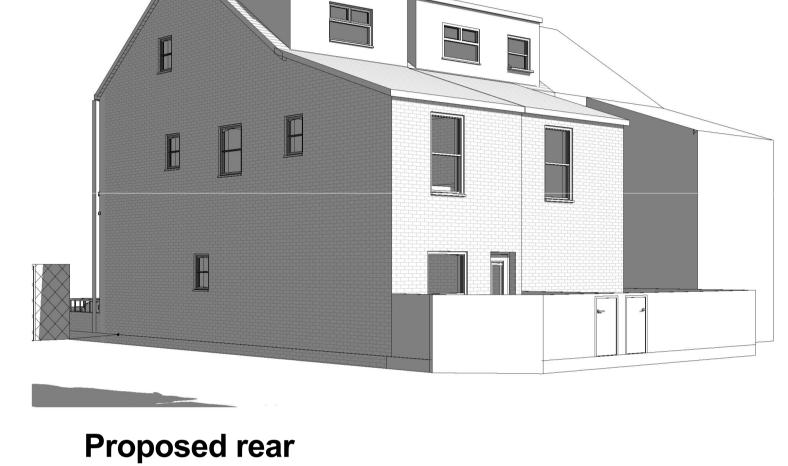

PROPOSED SIDE ELEVATION

1:100

PROPOSED REAR ELEVATION

1:100

1:100

1:100

PROPOSED LOFT PLAN

**PLANNING** 

## GABLE END CHIMNEY STACK RETAINED ROOF TILES TO MATCH EXISTING

**ELEVATION LEGEND** 

- ROOF TILES TO MATCH EXISTING
  WHITE STONE BAY WITH FLAT FELT ROOF TO MATCH EXISTING
- 4. WHITE UPVc SASH WINDOWS TO MATCH EXISTING
- 5. STONE CORNICE PROFILE TO MATCH EXISTING
- 6. BRICK/IRONMONGRY FENCE TO MATCH EXISTING
- 7. TIMBER DOOR FRONT SET WITH OBSCURE GLAZING
- 8. DORMER TILED CLADDING TO MATCH ROOF
- 9. WHITE UPVc WINDOWS ON DORMER
- 10. PITCHED ROOF OVER EXTENSION TO MATCH MAIN 11. EXTERNAL GRADE UPVc DOOR SET
- 12. NEW BRICK FENCING ALONG PROPERTY LINE
- 13. RED FACING BRICK TO MATCH EXISTING14. EXISTING VIRGIN MEDIA BOX