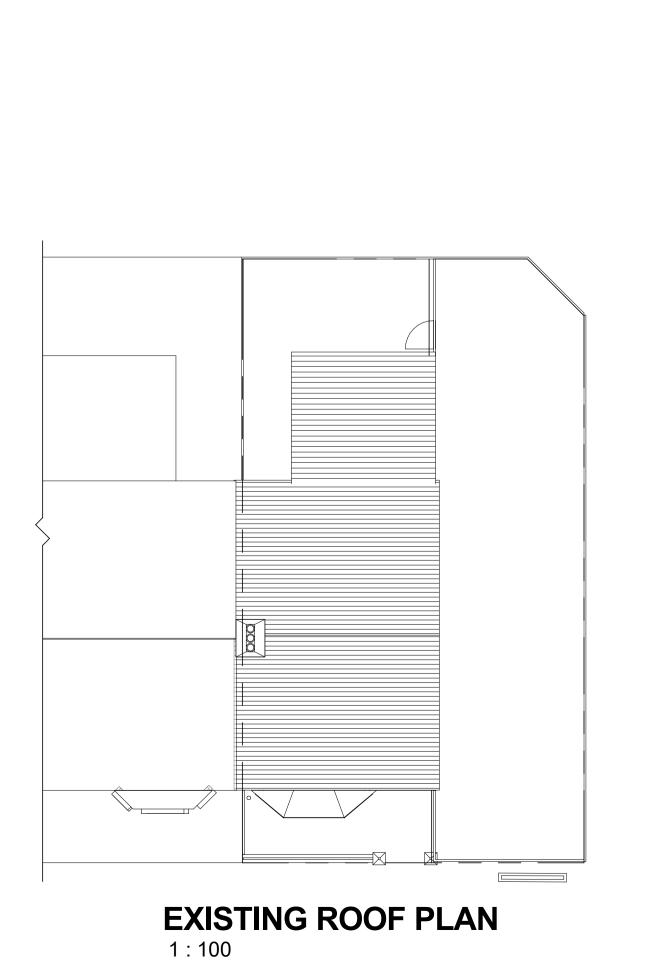

**EXISTING SIDE ELEVATION.** 

1:100



YARD

KITCHEN



Anfield Cemetery



Do not scale from this drawing



1:100

1:100

PROPOSED SIDE ELEVATION









1:100

PROPOSED REAR ELEVATION

1:100

1:100



1:100

PROPOSED LOFT PLAN



**PLANNING** 

Do not scale from this drawing





## **DETAILED FRONT ELEVATION**

1:50



## **DETAILED SITE PLAN** 1: 100

## GABLE END CHIMNEY STACK RETAINED ROOF TILES TO MATCH EXISTING

**ELEVATION LEGEND** 

- ROOF TILES TO MATCH EXISTING
  WHITE STONE BAY WITH FLAT FELT ROOF TO MATCH EXISTING
- 4. WHITE UPVc SASH WINDOWS TO MATCH EXISTING
- 5. STONE CORNICE PROFILE TO MATCH EXISTING
- 6. BRICK/IRONMONGRY FENCE TO MATCH EXISTING
- 7. TIMBER DOOR FRONT SET WITH OBSCURE GLAZING
- 8. DORMER TILED CLADDING TO MATCH ROOF
- 9. WHITE UPVc WINDOWS ON DORMER