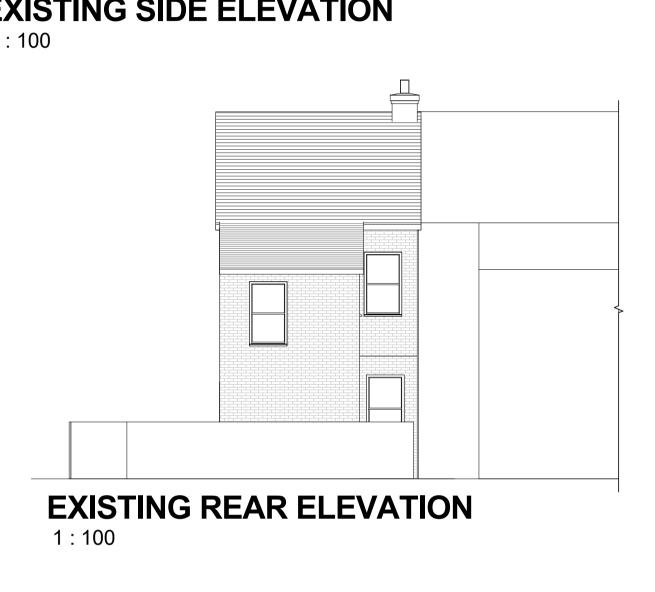

**EXISTING SIDE ELEVATION.** 

1:100



YARD

KITCHEN



Anfield Cemetery



Do not scale from this drawing



1:100

1:100

PROPOSED SIDE ELEVATION









1:100

PROPOSED REAR ELEVATION

1:100

1:100



1:100

PROPOSED LOFT PLAN



**PLANNING** 

Do not scale from this drawing





## **DETAILED FRONT ELEVATION**

1:50



## **DETAILED SITE PLAN** 1: 100

## GABLE END CHIMNEY STACK RETAINED ROOF TILES TO MATCH EXISTING

**ELEVATION LEGEND** 

- ROOF TILES TO MATCH EXISTING
  WHITE STONE BAY WITH FLAT FELT ROOF TO MATCH EXISTING
- 4. WHITE UPVc SASH WINDOWS TO MATCH EXISTING
- 5. STONE CORNICE PROFILE TO MATCH EXISTING
- 6. BRICK/IRONMONGRY FENCE TO MATCH EXISTING
- 7. TIMBER DOOR FRONT SET WITH OBSCURE GLAZING
- 8. DORMER TILED CLADDING TO MATCH ROOF
- 9. WHITE UPVc WINDOWS ON DOR