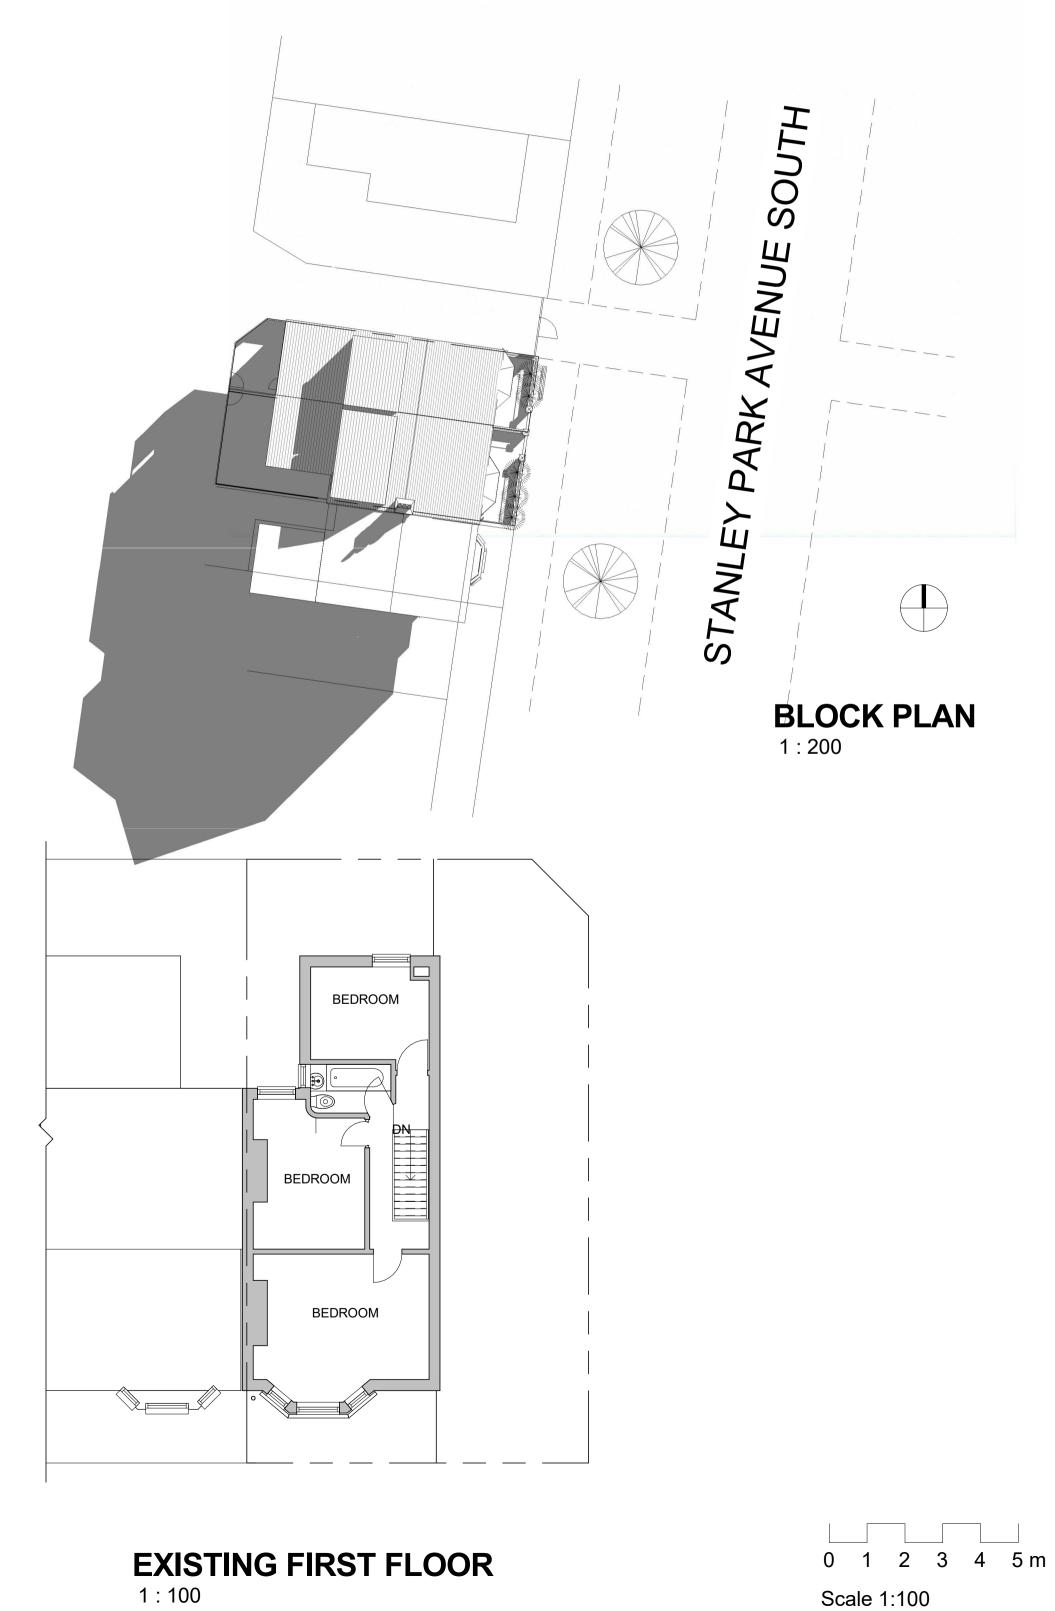

**EXISTING SIDE ELEVATION.** 

1:100



YARD

KITCHEN



Anfield Cemetery



Do not scale from this drawing



1:100

1:100

PROPOSED SIDE ELEVATION









1:100

PROPOSED REAR ELEVATION

1:100

1:100



1:100

PROPOSED LOFT PLAN



**PLANNING** 

Do not scale from this drawing





## **DETAILED FRONT ELEVATION**

1:50



## **DETAILED SITE PLAN** 1: 100

## GABLE END CHIMNEY STACK RETAINED ROOF TILES TO MATCH EXISTING

**ELEVATION LEGEND** 

- ROOF TILES TO MATCH EXISTING
  WHITE STONE BAY WITH FLAT FELT ROOF TO MATCH EXISTING
- 4. WHITE UPVc SASH WINDOWS TO MATCH EXISTING
- 5. STONE CORNICE PROFILE TO MATCH EXISTING
- 6. BRICK/IRONMONGRY FENCE TO MATCH EXISTING
- 7. TIMBER DOOR FRONT SET WITH OBSCURE GLAZING
- 8. DORMER TILED CLADDING TO MATCH ROOF
- 9. WHITE UPVc WINDOWS ON DORMER
- 10. PITCHED ROOF OVER EXTENSION TO MATCH MAIN 11. EXTER