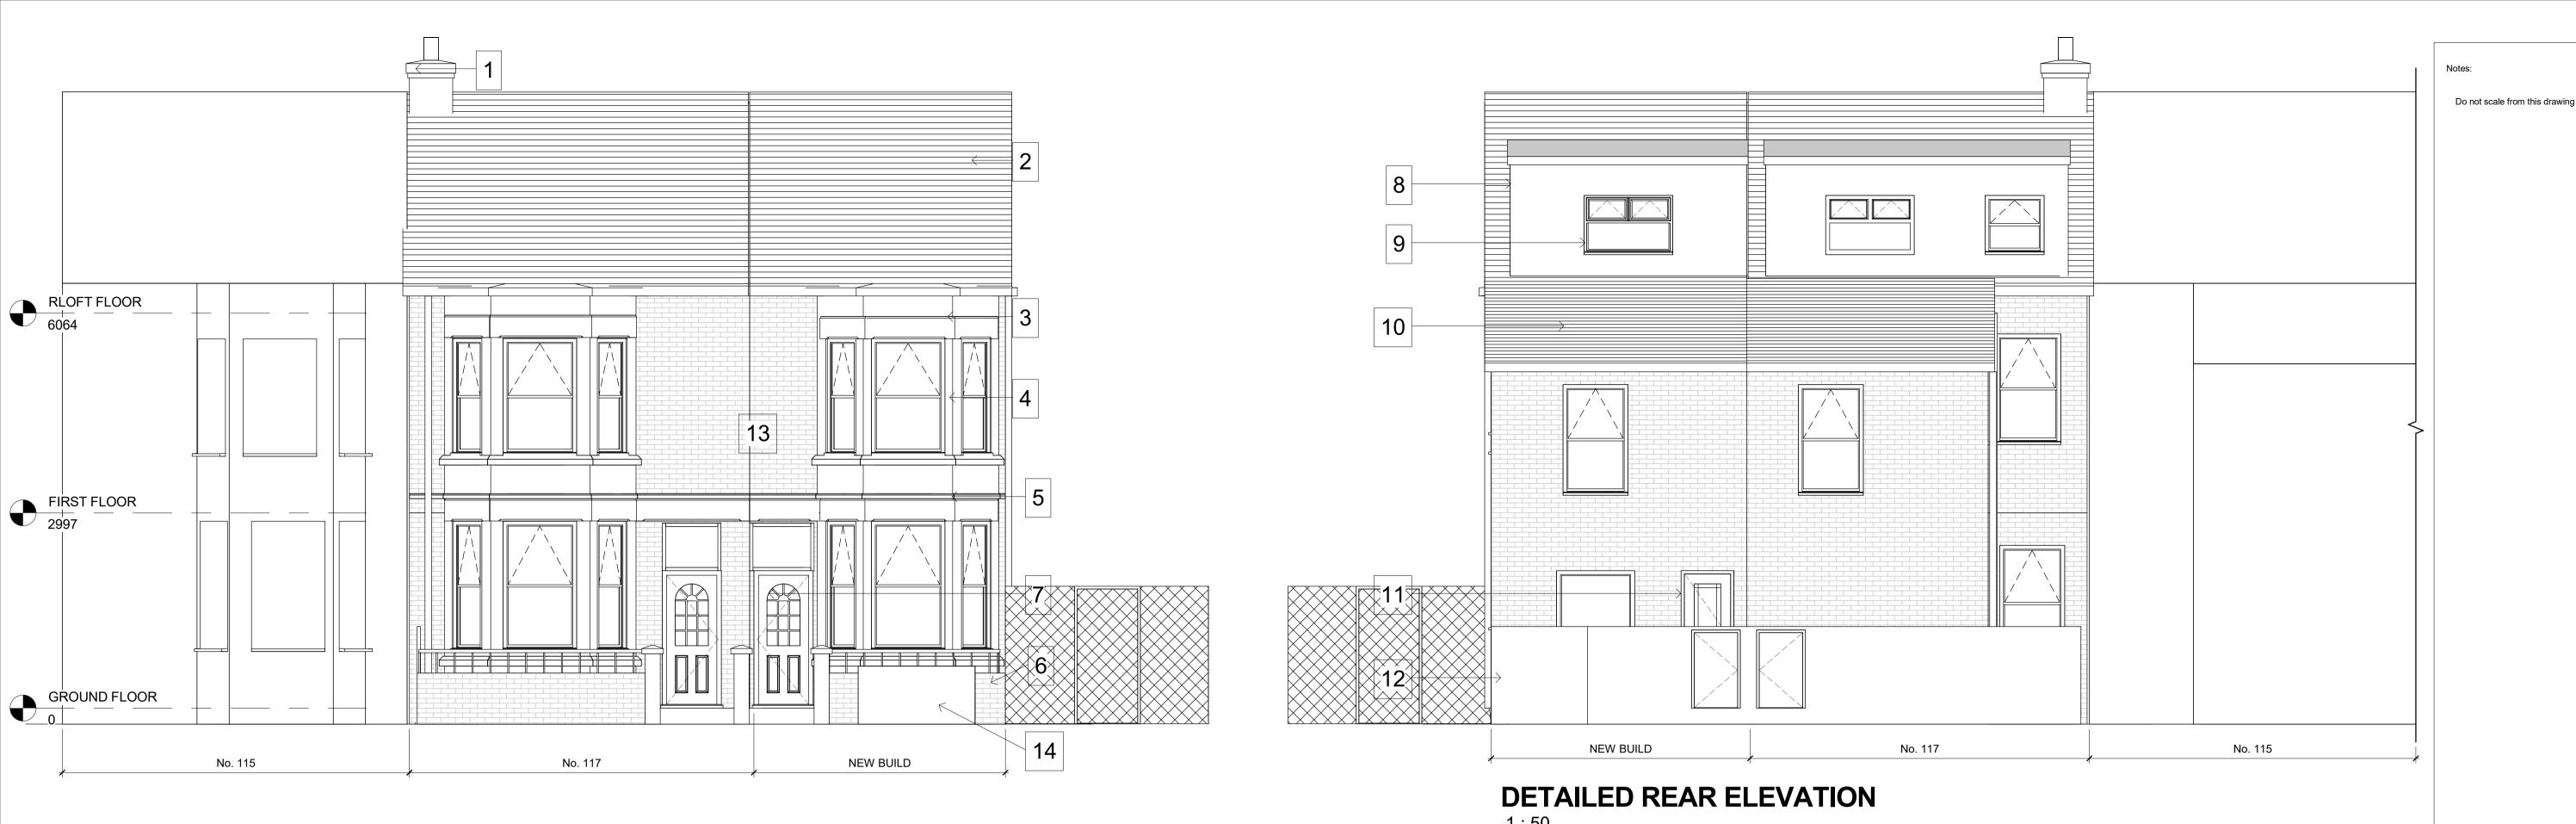

## GABLE END CHIMNEY STACK RETAINED ROOF TILES TO MATCH EXISTING

**ELEVATION LEGEND** 

- ROOF TILES TO MATCH EXISTING
  WHITE STONE BAY WITH FLAT FELT ROOF TO MATCH EXISTING
- 4. WHITE UPVc SASH WINDOWS TO MATCH EXISTING
- 5. STONE CORNICE PROFILE TO MATCH EXISTING
- 6. BRICK/IRONMONGRY FENCE TO MATCH EXISTING
- 7. TIMBER DOOR FRONT SET WITH OBSCURE GLAZING
- 8. DORMER TILED CLADDING TO MATCH ROOF
- 9. WHITE UPVc WINDOWS ON DORMER
- 10. PITCHED ROOF OVER EXTENSION TO MATCH MAIN 11. EXTERNAL GRADE UPVc DOOR SET
- 12. NEW BRICK FENCING ALONG PROPERTY LINE
- 13. RED FACING BRICK TO MATCH EXISTING14. EXISTING VIRGIN MEDIA BOX