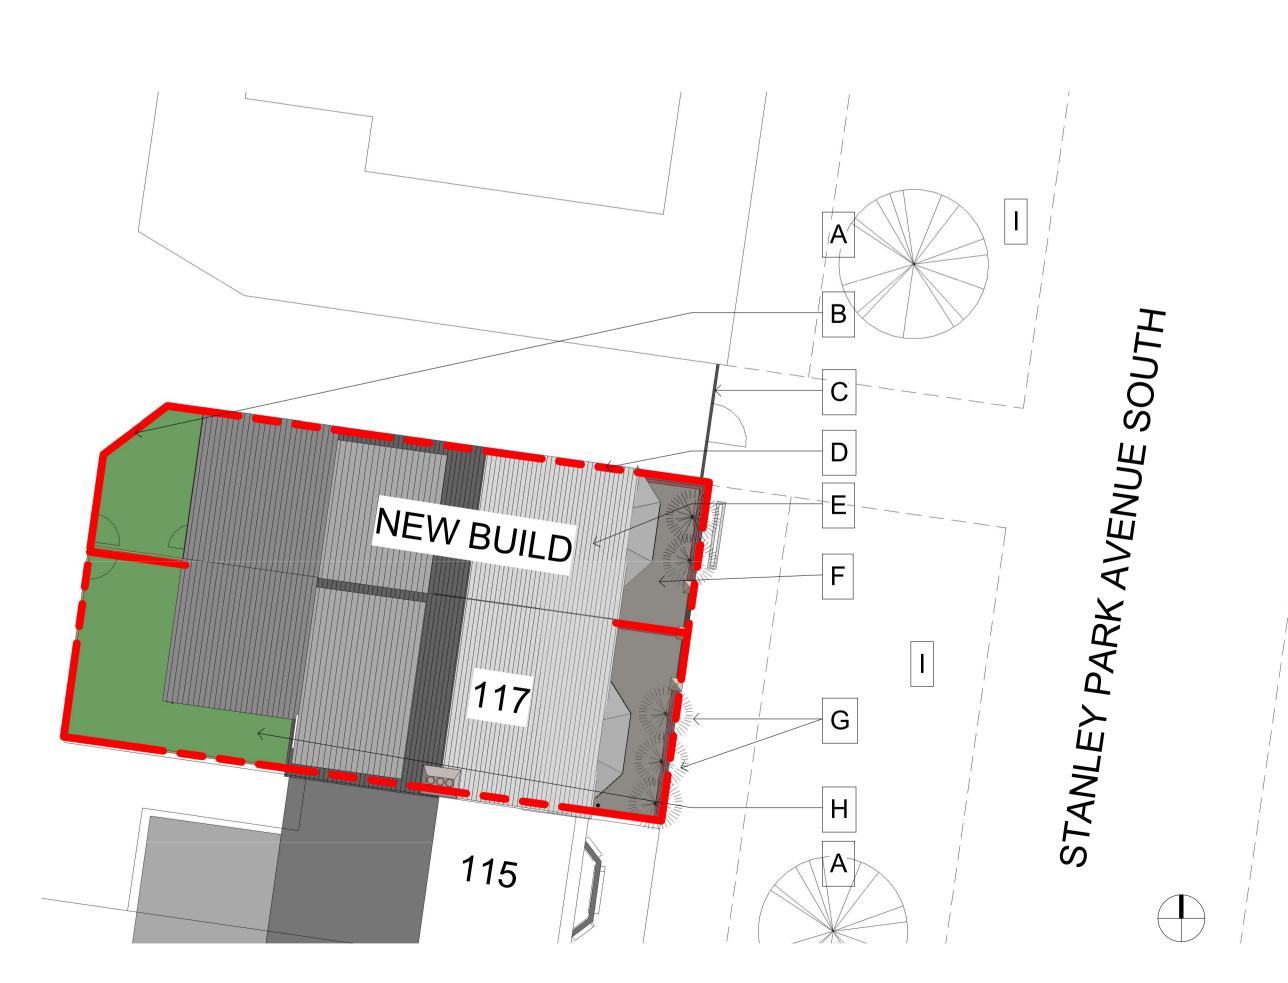

## **DETAILED SITE PLAN** 1: 100

## LANDSCAPE LEGEND

- A. EXISTING TREES
- B. NEW BRICK FENCE
- C. EXISTING METAL GATE AND FENCE
- D. PROPERTY BOUNDARIES
- E. NEW PITCHED ROOF TO MATCH EXISTING
- F. CONCRETE PAVING
- G. NEW SHRUB PLANTING
- H. NEW GRASSED AREA
- I. EXISTING GRASSED AREA.