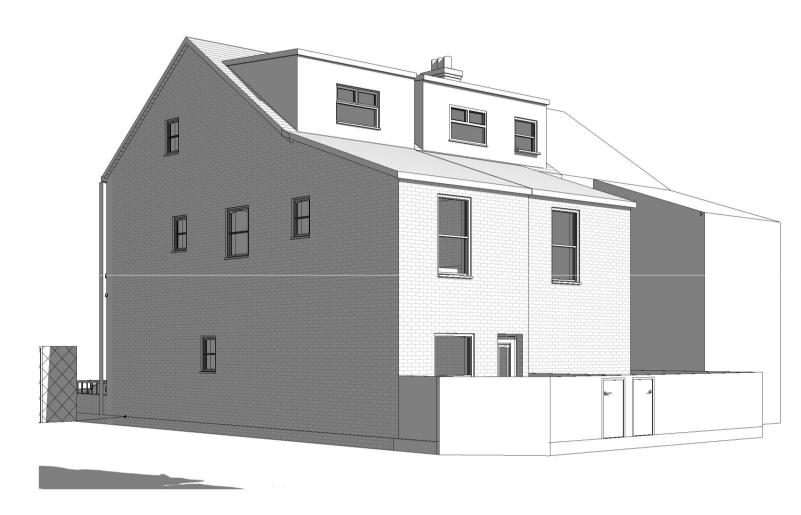

PROPOSED SIDE ELEVATION

1:100

PROPOSED REAR ELEVATION

1:100

1:100

1:100

PROPOSED LOFT PLAN

**PLANNING** 

## GABLE END CHIMNEY STACK RETAINED ROOF TILES TO MATCH EXISTING

**ELEVATION LEGEND** 

- ROOF TILES TO MATCH EXISTING
  WHITE STONE BAY WITH FLAT FELT ROOF TO MATCH EXISTING
- 4. WHITE UPVc SASH WINDOWS TO MATCH EXISTING
- 5. STONE CORNICE PROFILE TO MATCH EXISTING
- 6. BRICK/IRONMONGRY FENCE TO MATCH EXISTING
- 7. TIMBER DOOR FRONT SET WITH OBSCURE GLAZING
- 8. DORMER TILED CLADDING TO MATCH ROOF
- 9. WHITE UPVc WINDOWS ON DORMER
- 10. PITCHED ROOF OVER EXTENSION TO MATCH MAIN 11. EXTERNAL GRADE UPVc DOOR SET
- 12. NEW BRICK FENCING ALONG PROPERTY LINE
- 13. RED FACING BRICK TO MATCH EXISTING14. EXISTING VIRGIN MEDIA BOX