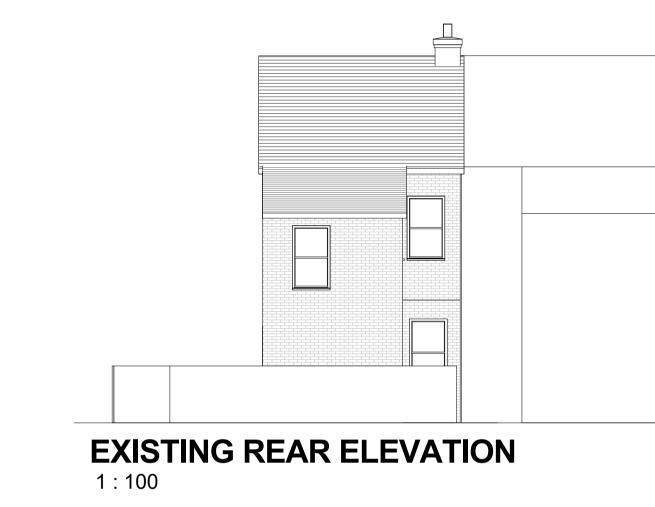

**EXISTING SIDE ELEVATION.** 

1:100



YARD

KITCHEN



Anfield Cemetery



Do not scale from this drawing



1:100

1:100

PROPOSED SIDE ELEVATION









1:100

PROPOSED REAR ELEVATION

1:100

1:100



1:100

PROPOSED LOFT PLAN



**PLANNING** 

Do not scale from this drawing





## **DETAILED FRONT ELEVATION**

1:50



## **DETAILED SITE PLAN** 1: 100

## GABLE END CHIMNEY STACK RETAINED ROOF TILES TO MATCH EXISTING

**ELEVATION LEGEND** 

- ROOF TILES TO MATCH EXISTING
  WHITE STONE BAY WITH FLAT FELT ROOF TO MATCH EXISTING
- 4. WHITE UPVc SASH WINDOWS TO MATCH EXISTING
- 5. STONE CORNICE PROFILE TO MATCH EXISTING
- 6. BRICK/IRONMONGRY FENCE TO MATCH EXISTING
- 7. TIMBER DOOR FRONT SET WITH OBSCURE GLAZING
- 8. DORMER TILED CLADDING TO MATCH ROOF
- 9. WHITE UPVc WINDOWS ON DORME