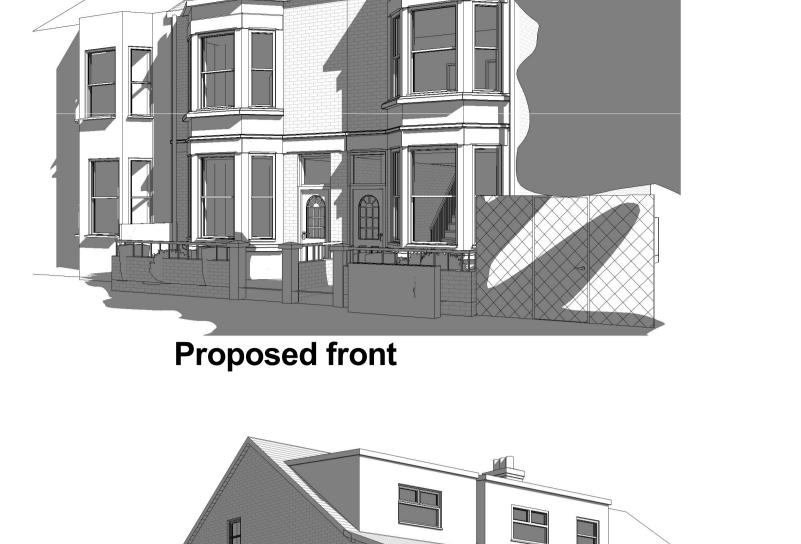

## GABLE END CHIMNEY STACK RETAINED ROOF TILES TO MATCH EXISTING

**ELEVATION LEGEND** 

- ROOF TILES TO MATCH EXISTING
  WHITE STONE BAY WITH FLAT FELT ROOF TO MATCH EXISTING
- 4. WHITE UPVc SASH WINDOWS TO MATCH EXISTING
- 5. STONE CORNICE PROFILE TO MATCH EXISTING
- 6. BRICK/IRONMONGRY FENCE TO MATCH EXISTING
- 7. TIMBER DOOR FRONT SET WITH OBSCURE GLAZING
- 8. DORMER TILED CLADDING TO MATCH ROOF
- 9. WHITE UPVc WINDOWS ON DORMER
- 10. PITCHED ROOF OVER EXTENSION TO MATCH MAIN 11. EXTERNAL GRADE UPVc DOOR SET
- 12. NEW BRICK FENCING ALONG PROPERTY LINE
- 13. RED FACING BRICK TO MATCH EXISTING14. EXISTING VIRGIN MEDIA BOX