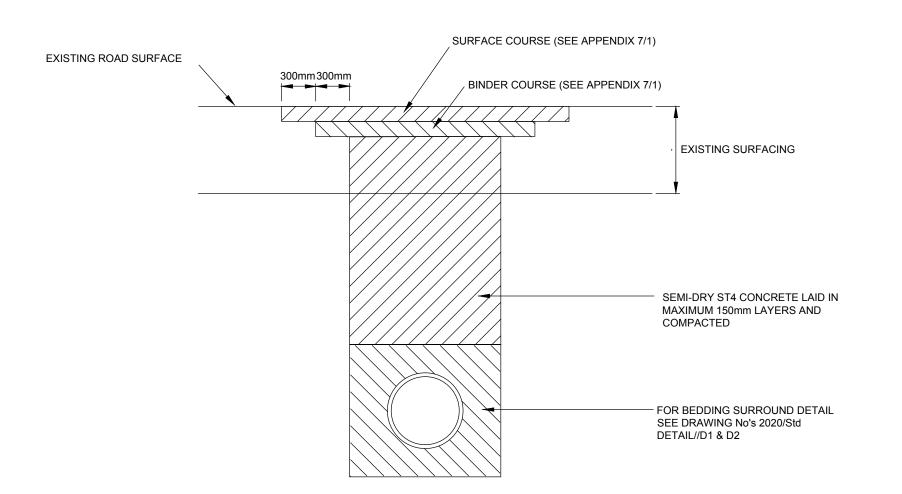

## TEMPORARY REINSTATEMENT

PRIOR TO PERMANENT SURFACING CONCRETE REINSTATEMENT TO BE FINISHED AT 30mm BELOW F.R.L. TEMPORARY BITUMINOUS SURFACE COURSE TO BE AC 6 DENSE SURF FLUXED H/S (CUT BACK TYPE MATERIAL TO FINSHED ROAD LEVEL)

## NOTES

- 1 ALL DIMENSIONS ARE IN MILLIMETRES
- 2 THE AMOUNT OF CARRIAGEWAY CUT BACK MAY VARY AND MUST BE AGREED WITH THE ENGINEER BEFORE COMMENCING WORK. MAXIMUM VALUES ARE INDICATED