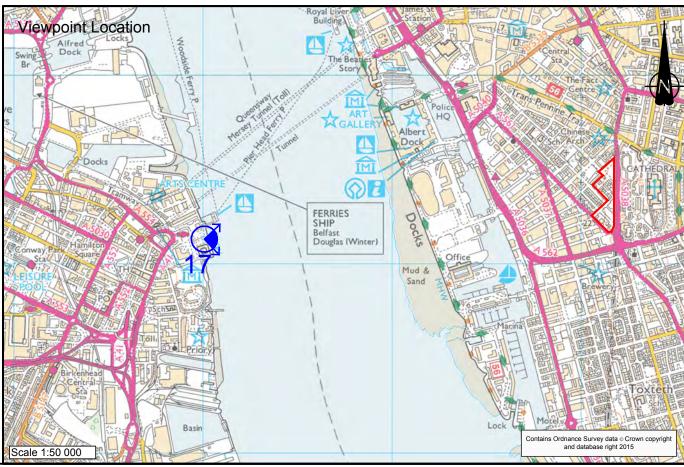

## Baseline Photograph Parameters

| Grid Ref                        | 333015mE 389159mN                     |
|---------------------------------|---------------------------------------|
| Elevation                       | 6mAOD                                 |
| Viewing Direction               | E                                     |
| Distance to Development         | 2081m                                 |
| Camera Details                  | Nikon D800 With Sigma Fixed 30mm Lens |
| Camera Height                   | 1.5m                                  |
| Time and Date of Image Capture  | 2015/07/016                           |
| Weather and Lighting Conditons: | Sunny                                 |
|                                 |                                       |
| Horizontal Scale                | 9.1 mm per °                          |
| Horizontal Field of View        | 90°                                   |
| Vertical Field of View          | 14.2°                                 |
| Viewing Distance                | 522mm @ A1                            |
|                                 |                                       |

| NL                                                        |                                                                                                                                                                                                                                           |                                                                                                                                                                                                                                                                                                                                                                                                               |                                                                                                                                                                                                                                                                                                                                                                                                                                                                                                                                                                                                                 |                                                                                                                                                                                                                                                                                                                                                                                                                                                                                                                                                                                                                                                                                                                                                                                                                                                                                                                                                                                                                    |                                                                                                                                                                                                                                                                                                                                                                                                                                                                                                                                                                                                                                                                                                                                                                                                                                                                                                                                                                                                                                                                                                                                                                                                                                                                                                                                                                                                                                                                                                                                                                                                                                                                                                                                                                                                                                                                                                                                                                                                                                                                                                                                                                  |
|-----------------------------------------------------------|-------------------------------------------------------------------------------------------------------------------------------------------------------------------------------------------------------------------------------------------|---------------------------------------------------------------------------------------------------------------------------------------------------------------------------------------------------------------------------------------------------------------------------------------------------------------------------------------------------------------------------------------------------------------|-----------------------------------------------------------------------------------------------------------------------------------------------------------------------------------------------------------------------------------------------------------------------------------------------------------------------------------------------------------------------------------------------------------------------------------------------------------------------------------------------------------------------------------------------------------------------------------------------------------------|--------------------------------------------------------------------------------------------------------------------------------------------------------------------------------------------------------------------------------------------------------------------------------------------------------------------------------------------------------------------------------------------------------------------------------------------------------------------------------------------------------------------------------------------------------------------------------------------------------------------------------------------------------------------------------------------------------------------------------------------------------------------------------------------------------------------------------------------------------------------------------------------------------------------------------------------------------------------------------------------------------------------|------------------------------------------------------------------------------------------------------------------------------------------------------------------------------------------------------------------------------------------------------------------------------------------------------------------------------------------------------------------------------------------------------------------------------------------------------------------------------------------------------------------------------------------------------------------------------------------------------------------------------------------------------------------------------------------------------------------------------------------------------------------------------------------------------------------------------------------------------------------------------------------------------------------------------------------------------------------------------------------------------------------------------------------------------------------------------------------------------------------------------------------------------------------------------------------------------------------------------------------------------------------------------------------------------------------------------------------------------------------------------------------------------------------------------------------------------------------------------------------------------------------------------------------------------------------------------------------------------------------------------------------------------------------------------------------------------------------------------------------------------------------------------------------------------------------------------------------------------------------------------------------------------------------------------------------------------------------------------------------------------------------------------------------------------------------------------------------------------------------------------------------------------------------|
| ۱L                                                        |                                                                                                                                                                                                                                           | VIEWPOINT 17                                                                                                                                                                                                                                                                                                                                                                                                  |                                                                                                                                                                                                                                                                                                                                                                                                                                                                                                                                                                                                                 |                                                                                                                                                                                                                                                                                                                                                                                                                                                                                                                                                                                                                                                                                                                                                                                                                                                                                                                                                                                                                    |                                                                                                                                                                                                                                                                                                                                                                                                                                                                                                                                                                                                                                                                                                                                                                                                                                                                                                                                                                                                                                                                                                                                                                                                                                                                                                                                                                                                                                                                                                                                                                                                                                                                                                                                                                                                                                                                                                                                                                                                                                                                                                                                                                  |
| DISTANCE FROM<br>APPLICATION<br>BOUNDARY                  | DESCRIPTION<br>OF VIEW                                                                                                                                                                                                                    | VIEW DURING<br>CONSTRUCTION                                                                                                                                                                                                                                                                                                                                                                                   | VIEW OF COMPLETED<br>DEVELOPMENT                                                                                                                                                                                                                                                                                                                                                                                                                                                                                                                                                                                | MITIGATION<br>MEASURES                                                                                                                                                                                                                                                                                                                                                                                                                                                                                                                                                                                                                                                                                                                                                                                                                                                                                                                                                                                             | STATUS OF<br>EFFECTS                                                                                                                                                                                                                                                                                                                                                                                                                                                                                                                                                                                                                                                                                                                                                                                                                                                                                                                                                                                                                                                                                                                                                                                                                                                                                                                                                                                                                                                                                                                                                                                                                                                                                                                                                                                                                                                                                                                                                                                                                                                                                                                                             |
| 2081m<br>APPROX. HEIGHT AT<br>VIEWPOINT<br>6m AOD         | View looking east over<br>River Mersey. The horizon<br>features many tall buildings<br>of the cities skyline<br>including the Royal Liver<br>Building, and both<br>Cathedrals. The River<br>Mersey is the dominant<br>foreground feature. | Views of construction<br>would be distant with<br>only construction<br>equipment like cranes<br>visible.                                                                                                                                                                                                                                                                                                      | Views of the<br>development would be<br>distant with buildings on<br>the eastern river bank<br>providing some<br>screening for the<br>development and<br>leaving only the tower<br>predominantly visible.                                                                                                                                                                                                                                                                                                                                                                                                       | There would be no<br>detrimental impact on<br>this view by the<br>development with the<br>tower becoming a part of<br>the Liverpool skyline.                                                                                                                                                                                                                                                                                                                                                                                                                                                                                                                                                                                                                                                                                                                                                                                                                                                                       | Construction effects a<br>temporary, the comple<br>development effects a<br>permanent.                                                                                                                                                                                                                                                                                                                                                                                                                                                                                                                                                                                                                                                                                                                                                                                                                                                                                                                                                                                                                                                                                                                                                                                                                                                                                                                                                                                                                                                                                                                                                                                                                                                                                                                                                                                                                                                                                                                                                                                                                                                                           |
| MAGNITU                                                   | DE OF EFFECTS                                                                                                                                                                                                                             | SENSITIVITY OF VISUAL RECEPTORS                                                                                                                                                                                                                                                                                                                                                                               |                                                                                                                                                                                                                                                                                                                                                                                                                                                                                                                                                                                                                 |                                                                                                                                                                                                                                                                                                                                                                                                                                                                                                                                                                                                                                                                                                                                                                                                                                                                                                                                                                                                                    |                                                                                                                                                                                                                                                                                                                                                                                                                                                                                                                                                                                                                                                                                                                                                                                                                                                                                                                                                                                                                                                                                                                                                                                                                                                                                                                                                                                                                                                                                                                                                                                                                                                                                                                                                                                                                                                                                                                                                                                                                                                                                                                                                                  |
| w - Due to the distance of the view from the development. |                                                                                                                                                                                                                                           | High - This view is taken from a public space which is frequently used.                                                                                                                                                                                                                                                                                                                                       |                                                                                                                                                                                                                                                                                                                                                                                                                                                                                                                                                                                                                 |                                                                                                                                                                                                                                                                                                                                                                                                                                                                                                                                                                                                                                                                                                                                                                                                                                                                                                                                                                                                                    |                                                                                                                                                                                                                                                                                                                                                                                                                                                                                                                                                                                                                                                                                                                                                                                                                                                                                                                                                                                                                                                                                                                                                                                                                                                                                                                                                                                                                                                                                                                                                                                                                                                                                                                                                                                                                                                                                                                                                                                                                                                                                                                                                                  |
|                                                           | APPLICATION<br>BOUNDARY<br>2081m<br>APPROX. HEIGHT AT<br>VIEWPOINT<br>6m AOD<br>6m AOD                                                                                                                                                    | APPLICATION<br>BOUNDARY DESCRIPTION<br>OF VIEW   2081m View looking east over<br>River Mersey. The horizon<br>features many tall buildings<br>of the cities skyline<br>including the Royal Liver<br>Building, and both<br>Cathedrals. The River<br>Mersey is the dominant<br>foreground feature.   APPROX. HEIGHT AT<br>VIEWPOINT Mersey is the dominant<br>foreground feature.   6m AOD MAGNITUDE OF EFFECTS | APPLICATION<br>BOUNDARYDESCRIPTION<br>OF VIEWVIEW DURING<br>CONSTRUCTION2081mView looking east over<br>River Mersey. The horizon<br>features many tall buildings<br>of the cities skyline<br>including the Royal Liver<br>Building, and both<br>Cathedrals. The River<br>Mersey is the dominant<br>foreground feature.Views of construction<br>would be distant with<br>only construction<br>equipment like cranes<br>visible.APPROX. HEIGHT AT<br>VIEWPOINTMersey is the dominant<br>foreground feature.Views of construction<br>equipment like cranes<br>visible.6m AODMAGNITUE OF EFFECTSMAGNITUE OF EFFECTS | APPLICATION<br>BOUNDARY     DESCRIPTION<br>OF VIEW     VIEW DURING<br>CONSTRUCTION     VIEW OF COMPLETED<br>DEVELOPMENT       2081m     View looking east over<br>River Mersey. The horizon<br>features many tall buildings<br>of the cities skyline<br>including the Royal Liver<br>Building, and both<br>Cathedrais. The River<br>Mersey is the dominant<br>foreground feature.     Views of construction<br>would be distant with<br>only construction<br>equipment like cranes<br>visible.     Views of the<br>development would be<br>distant with buildings on<br>the eastern river bank<br>providing some<br>screening for the<br>development and<br>leaving only the tower<br>predominantly visible.       APPROX. HEIGHT AT<br>VIEWPOINT     MAGNITUE OF EFFECTS     Views of construction<br>equipment like cranes     Views of the<br>distant with buildings on<br>the eastern river bank<br>providing some<br>screening for the<br>development and<br>leaving only the tower<br>predominantly visible. | APPLICATION<br>BOUNDARY     DESCRIPTION<br>OF VIEW     VIEW DURING<br>CONSTRUCTION     VIEW OF COMPLETED<br>DEVELOPMENT     MITIGATION<br>MEASURES       2081m     View looking east over<br>River Mersey. The horizon<br>fatures many tall buildings<br>of the cities skyline<br>including the Royal Liver<br>Building, and both<br>Cathedrals. The River<br>Mersey is the dominant<br>foreground feature.     Views of construction<br>would be distant with<br>only construction<br>equipment like cranes<br>visible.     Views of the<br>development would be<br>distant with buildings on<br>the eastern river bank<br>providing some<br>screening for the<br>development and<br>leaving only the tower<br>predominantly visible.     There would be no<br>detrimental impact on<br>this view by the<br>development would be<br>distant with buildings on<br>the eastern river bank<br>providing some<br>screening for the<br>development and<br>leaving only the tower<br>predominantly visible.     There would be no<br>detrimental impact on<br>this view by the<br>development would be<br>distant with buildings on<br>the eastern river bank<br>providing some<br>screening for the<br>development and<br>leaving only the tower<br>predominantly visible.     There would be no<br>detrimental impact on<br>this view by the<br>development would be<br>distant with buildings on<br>the eastern river bank<br>providing some<br>screening for the<br>development and<br>leaving only the tower<br>predominantly visible.     There would be no<br>development would be<br>distant with buildings on<br>the eastern river bank<br>providing some<br>screening for the<br>development and<br>leaving only the tower<br>predominantly visible.     There would be no<br>development would be<br>distant with buildings on<br>the eastern river bank<br>providing some<br>screening for the<br>development and<br>leaving on the<br>tower becoming the<br>tower becoming the<br>tower becoming the<br>tower becoming the<br>tower becoming the<br>tower bank<br>providing some<br>screening for the<br>development and<br>leaving on the<br>tower beco |