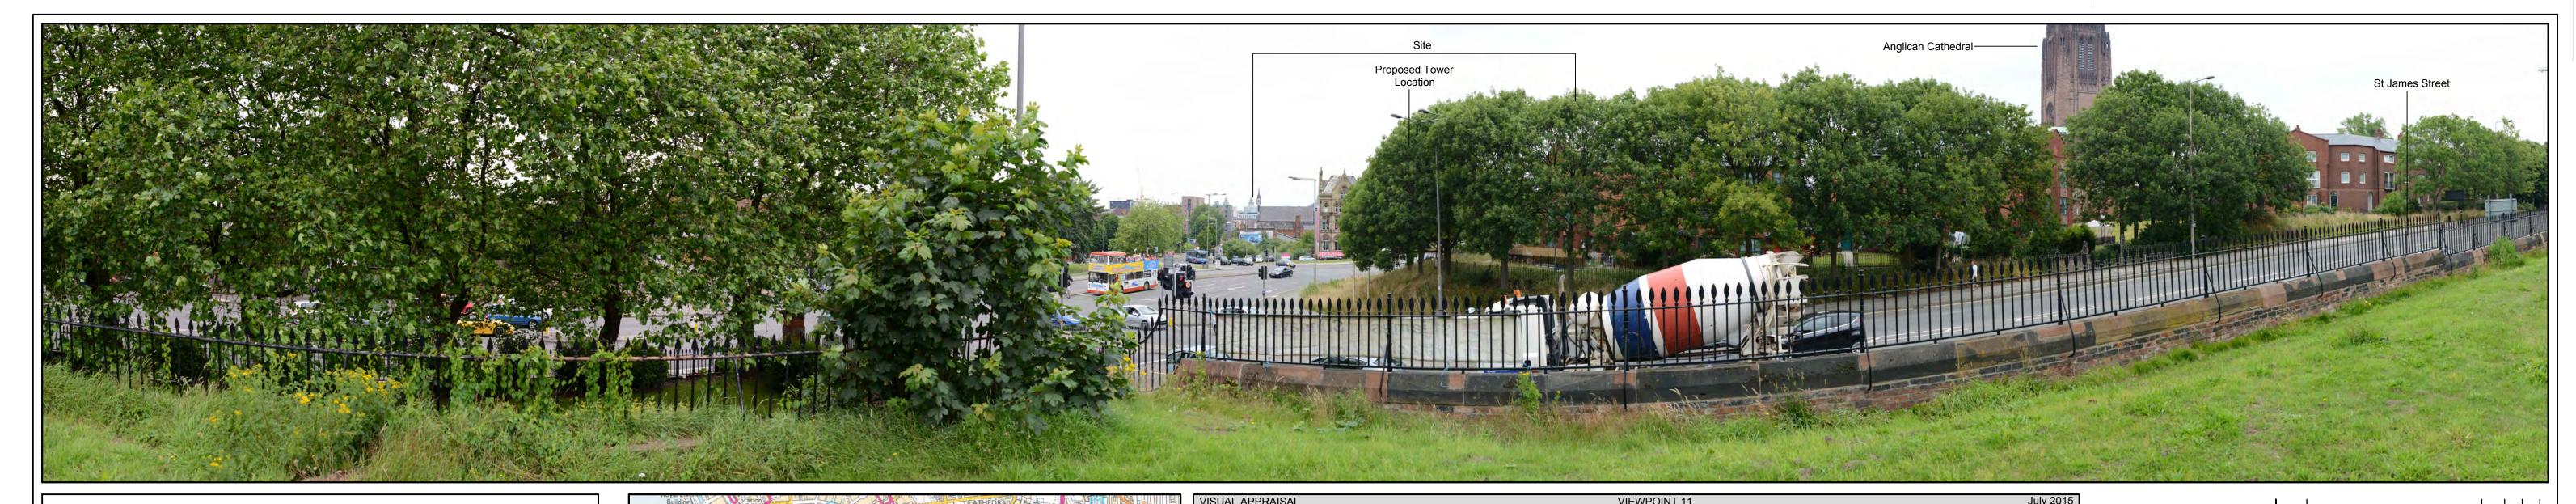

Baseline Photograph Parameters

rid Ref 335249mE 389072mN

Elevation 31mAOD
Viewing Direction NW

Camera Details Nikon D800 With Sigma Fixed 30mm Lens

Camera Height

© Copyright Reserved

Distance to Development

Time and Date of Image Capture 2015/07/016

Weather and Lighting Conditons: Sunny

Horizontal Scale 9.1 mm per °
Horizontal Field of View 90°
Vertical Field of View 14.2°
Viewing Distance 522mm @ A1

Photograph used is a composite panoramic image using portrait images with a 15° interval stitched to create a cylindrical projection

This image provides a landscape and visual context only

| VISUAL APPRAIS VIEWPOINT LOCATION (RECEPTOR)     | DISTANCE FROM<br>APPLICATION<br>BOUNDARY | DESCRIPTION<br>OF VIEW                                                                                                                                                                     | VIEW DURING<br>CONSTRUCTION     | VIEWPOINT 11  VIEW OF COMPLETED DEVELOPMENT                                                                                                                                                    | MITIGATION<br>MEASURES                                                                                                                     | STATUS OF<br>EFFECTS                                                                 | July 201 VISUAL IMPACT APPRAISAL                                                                                                                       |  |                                 |  |
|--------------------------------------------------|------------------------------------------|--------------------------------------------------------------------------------------------------------------------------------------------------------------------------------------------|---------------------------------|------------------------------------------------------------------------------------------------------------------------------------------------------------------------------------------------|--------------------------------------------------------------------------------------------------------------------------------------------|--------------------------------------------------------------------------------------|--------------------------------------------------------------------------------------------------------------------------------------------------------|--|---------------------------------|--|
| t James Church<br>recincts                       | APPROX. HEIGHT AT VIEWPOINT  31m AOD     | View looking north west over St James Street and the junction of Parliament St and St James Street.The Anglican Cathedral can be seen to the right of the view behind existing vegetation. |                                 | The development would be seen through broken views past and over existing built form and vegetation. The tower would be the most visible feature which would be seen over existing vegetation. | There would be no detrimental impact on this view due to views of the development being partially screened and resulting in partial views. | Construction effects are temporary, the completed development effects are permanent. | Completed Develop (Short Term)  Adverse/Negative I  Completed Develop (Long Term)  Adverse/Negative II  Beneficial/Positive II  Beneficial/Positive II |  | ve Impact elopment m) ve Impact |  |
| MAGNITUDE OF EFFECTS                             |                                          |                                                                                                                                                                                            | SENSITIVITY OF VISUAL RECEPTORS |                                                                                                                                                                                                |                                                                                                                                            |                                                                                      |                                                                                                                                                        |  |                                 |  |
| Medium - Due to the lo<br>seen over existing veg | -                                        | at the southern end of the dev                                                                                                                                                             | elopment which would be         | High - Due to the location of                                                                                                                                                                  | of the view at this important his                                                                                                          | storical building.                                                                   |                                                                                                                                                        |  |                                 |  |