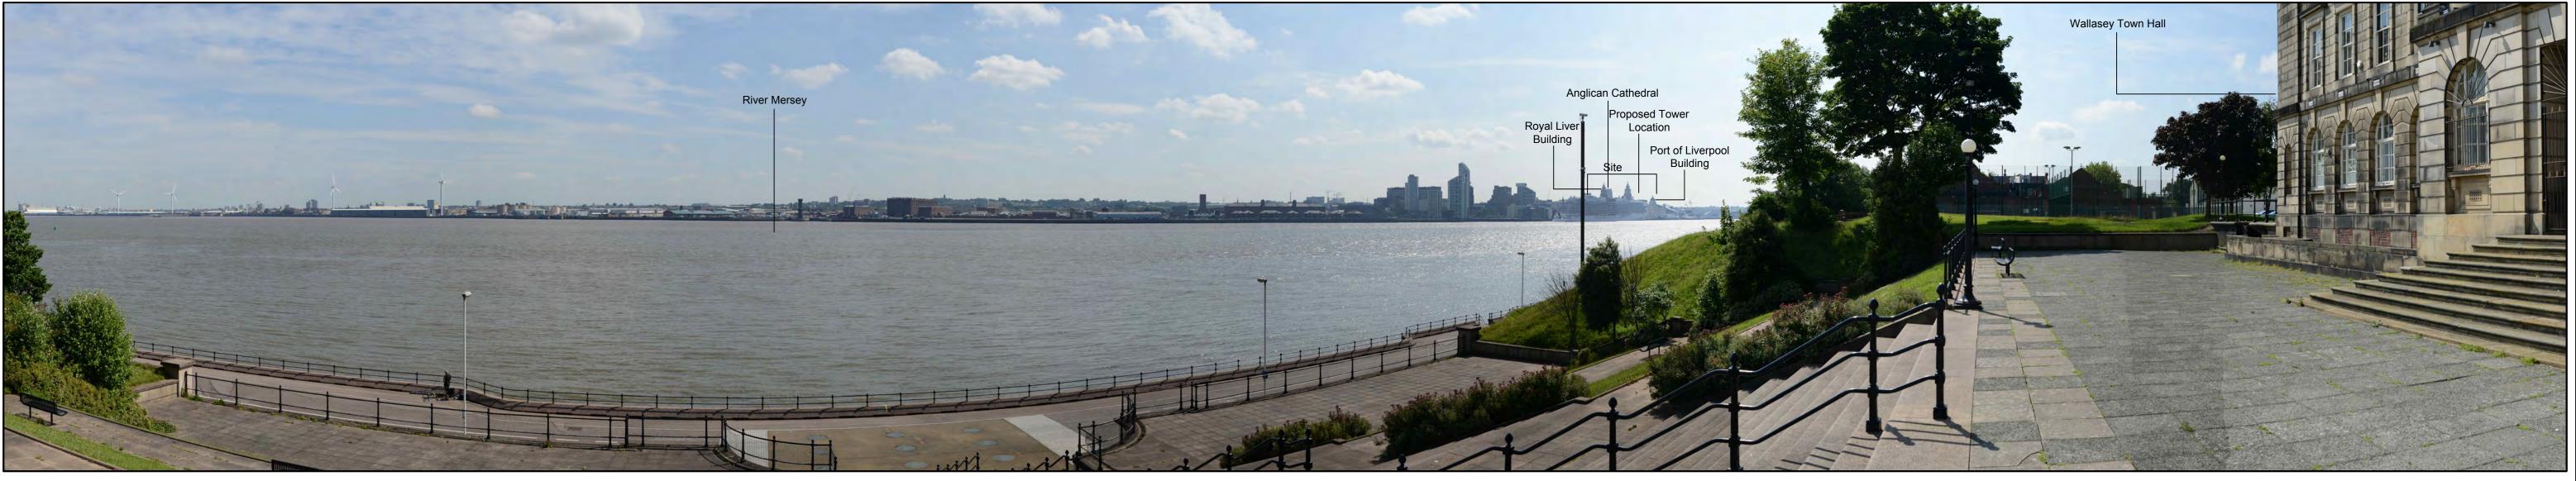

## Baseline Photograph Parameters

| <b>.</b> .                      |                                       |  |  |  |  |  |
|---------------------------------|---------------------------------------|--|--|--|--|--|
| Grid Ref                        | 332140mE 391513mN                     |  |  |  |  |  |
| Elevation                       | 15mAOD                                |  |  |  |  |  |
| Viewing Direction               | SE                                    |  |  |  |  |  |
| Distance to Development         | 3312m                                 |  |  |  |  |  |
| Camera Details                  | Nikon D800 With Sigma Fixed 30mm Lens |  |  |  |  |  |
| Camera Height                   | 1.5m                                  |  |  |  |  |  |
| Time and Date of Image Capture  | 2015/07/016                           |  |  |  |  |  |
| Weather and Lighting Conditons: | Sunny                                 |  |  |  |  |  |
|                                 |                                       |  |  |  |  |  |
| Horizontal Scale                | 9.1 mm per °                          |  |  |  |  |  |
| Horizontal Field of View        | 90°                                   |  |  |  |  |  |
| Vertical Field of View          | 14.2°                                 |  |  |  |  |  |

522mm @ A1

Photograph used is a composite panoramic image using portrait images with a 15° interval stitched to create a cylindrical projection

This image provides a landscape and visual context only

Viewpoint Location

© Copyright Reserved

Viewing Distance

| VISUAL APPRAISAL                                                                 |                                                    |                                                                                                                                                                                                                        |                                                                                                               | VIEWPOINT 9 July 2015                                                                                   |                                                                                                                                              |                                                                                               |                                                                                                                                                                                                         |  |  |
|----------------------------------------------------------------------------------|----------------------------------------------------|------------------------------------------------------------------------------------------------------------------------------------------------------------------------------------------------------------------------|---------------------------------------------------------------------------------------------------------------|---------------------------------------------------------------------------------------------------------|----------------------------------------------------------------------------------------------------------------------------------------------|-----------------------------------------------------------------------------------------------|---------------------------------------------------------------------------------------------------------------------------------------------------------------------------------------------------------|--|--|
| VIEWPOINT<br>LOCATION<br>(RECEPTOR)                                              | DISTANCE FROM<br>APPLICATION<br>BOUNDARY           | DESCRIPTION<br>OF VIEW                                                                                                                                                                                                 | VIEW DURING<br>CONSTRUCTION                                                                                   | VIEW OF COMPLETED<br>DEVELOPMENT                                                                        | MITIGATION<br>MEASURES                                                                                                                       | STATUS OF<br>EFFECTS                                                                          | VISUAL IMPACT<br>APPRAISAL                                                                                                                                                                              |  |  |
| Wallasey Town Hall<br>West bank of River<br>Mersey                               | 3312m<br>APPROX. HEIGHT AT<br>VIEWPOINT<br>15m AOD | View south east over River<br>Mersey.Wallasey Town Hall<br>step are viewed in the<br>foreground with some<br>vegetation. Over the river a<br>number of tall buildings and<br>structures are visible on the<br>skyline. | Views would be just<br>visible during<br>construction due to the<br>distance of the view from<br>development. | Views of the<br>development's tower<br>would be glimpsed on<br>the skyline without any<br>major impact. | There would be no<br>detrimental impact on<br>this view by the<br>development with the<br>tower becoming a part of<br>the Liverpool skyline. | Construction effects are<br>temporary, the completed<br>development effects are<br>permanent. | Completed Development<br>(Short Term)<br>Adverse/Negative Impact<br>Completed Development<br>(Short Term)<br>Adverse/Negative Impact<br>Completed Development<br>(Long Term)<br>Adverse/Negative Impact |  |  |
| MAGNITUDE OF EFFECTS Low - Due to the distance of the view from the development. |                                                    |                                                                                                                                                                                                                        | SENSITIVITY OF VISUAL RECEPTORS                                                                               |                                                                                                         |                                                                                                                                              |                                                                                               |                                                                                                                                                                                                         |  |  |
|                                                                                  |                                                    |                                                                                                                                                                                                                        | High - This view is taken from an important historic building.                                                |                                                                                                         |                                                                                                                                              |                                                                                               |                                                                                                                                                                                                         |  |  |