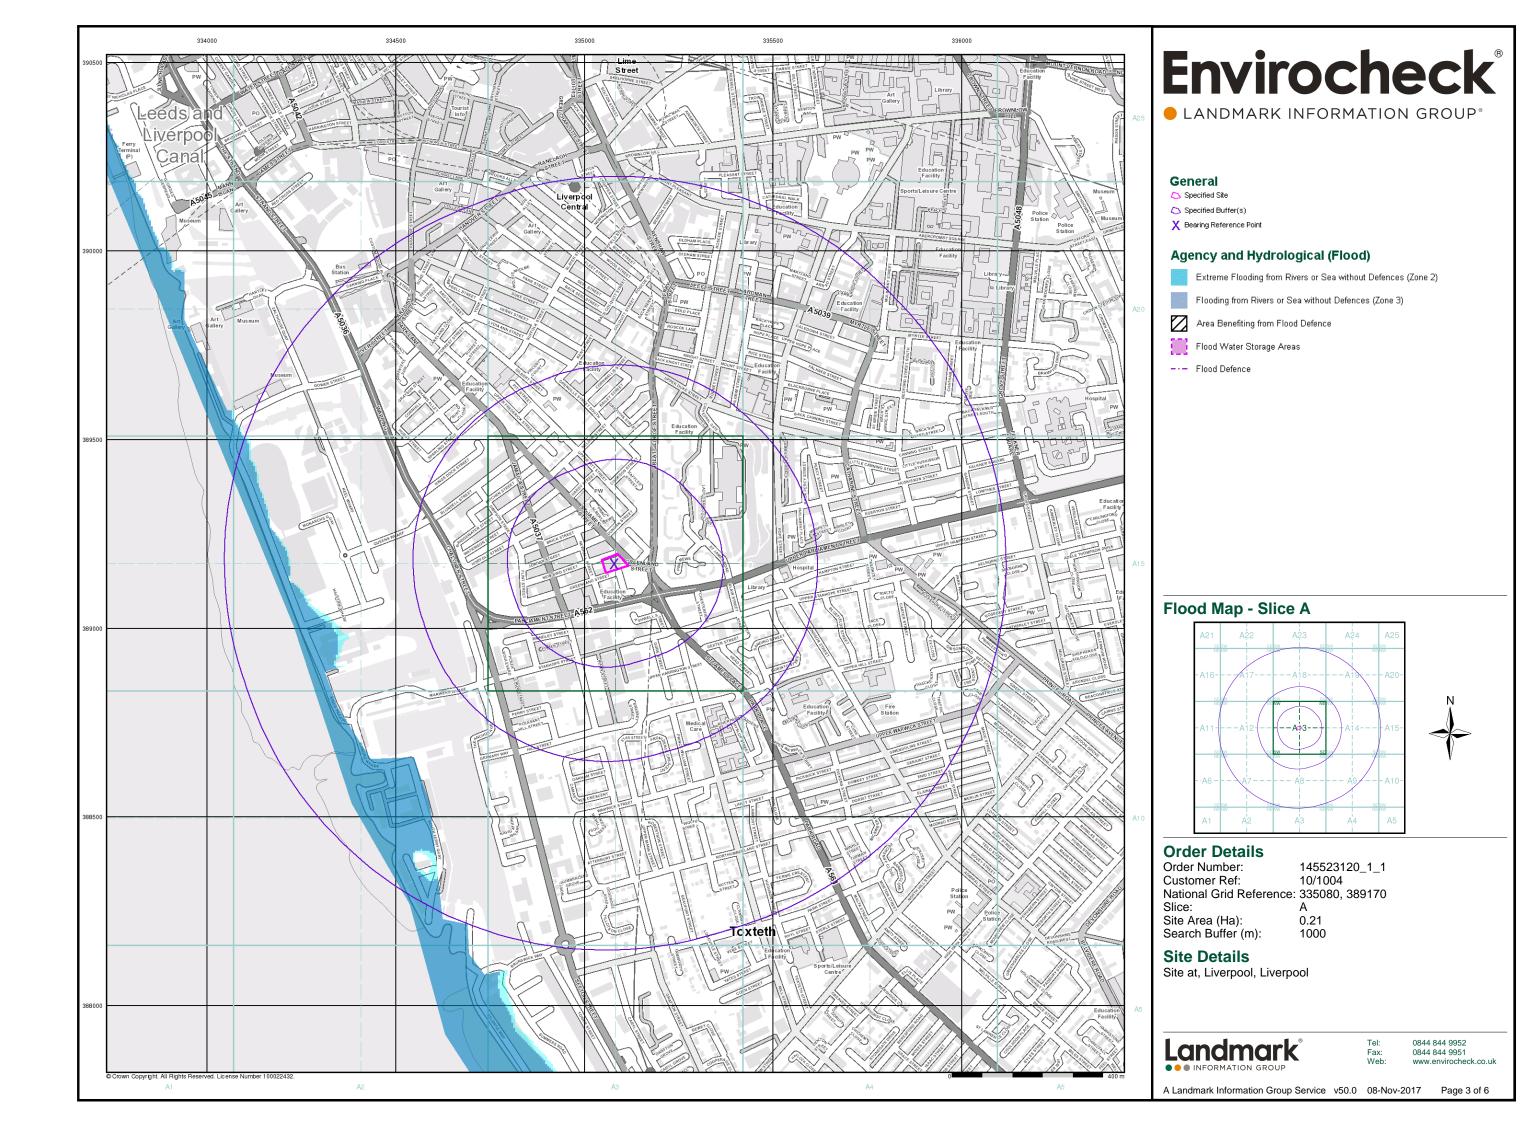

#### General

N Specified Site

Specified Buffer(s)

X Bearing Reference Point

8 Map ID

Several of Type at Location

#### Agency and Hydrological (Boreholes)

BGS Borehole Depth 0 - 10m

BGS Borehole Depth 10 - 30m

BGS Borehole Depth 30m +

Confidential

Other

For Borehole information please refer to the Borehole .csv file which accompanied this slice.

A copy of the BGS Borehole Ordering Form is available to download from the Support section of www.envirocheck.co.uk.

### **Borehole Map - Slice A**

### **Order Details**

Order Number: 145523120\_1\_1 Customer Ref: 10/1004 National Grid Reference: 335080, 389170

Slice:

Site Area (Ha): 0.21 Search Buffer (m): 1000

### **Site Details**

Site at, Liverpool, Liverpool

Landmark

Information group

Tel: 0844 844 9952 Fax: 0844 844 9951 Web: www.envirocheck

A Landmark Information Group Service v50.0 08-Nov-2017 Page 4 of 6