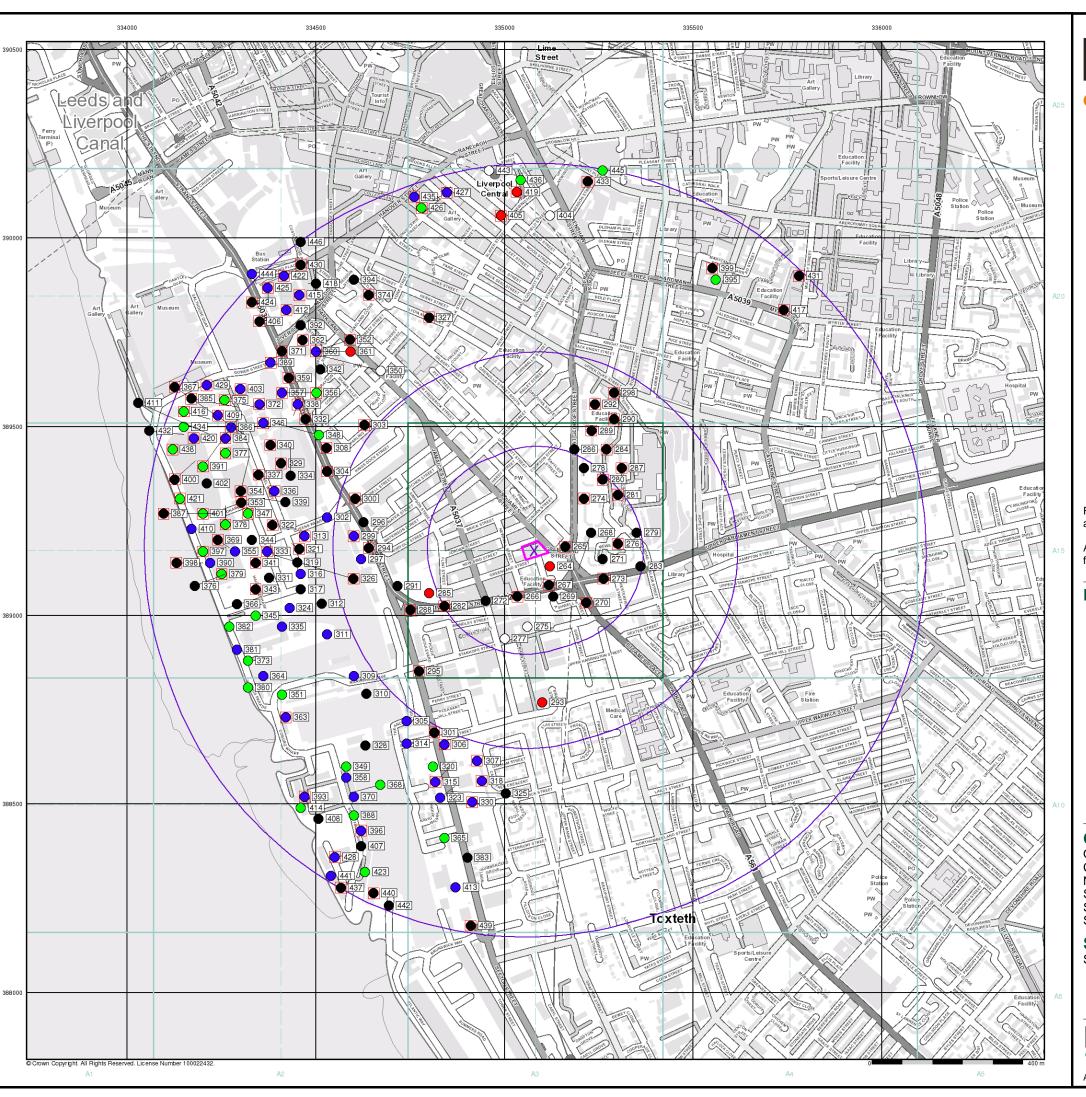

#### General

N Specified Site

Specified Buffer(s)

X Bearing Reference Point

8 Map ID

Several of Type at Location

### **Agency & Hydrological**

Page 1 of 69

| Map<br>ID |                                                                                                                                                                                                                                               | Details                                                                                                                                                                                                                                                                                                                                                                                                                                        | Quadrant<br>Reference<br>(Compass<br>Direction) | Estimated<br>Distance<br>From Site | Contact | NGR              |
|-----------|-----------------------------------------------------------------------------------------------------------------------------------------------------------------------------------------------------------------------------------------------|------------------------------------------------------------------------------------------------------------------------------------------------------------------------------------------------------------------------------------------------------------------------------------------------------------------------------------------------------------------------------------------------------------------------------------------------|-------------------------------------------------|------------------------------------|---------|------------------|
|           | BGS Groundwater I<br>Flooding Type:                                                                                                                                                                                                           | Flooding Susceptibility  Potential for Groundwater Flooding to Occur at Surface                                                                                                                                                                                                                                                                                                                                                                | A13SW<br>(E)                                    | 0                                  | 1       | 335080<br>389171 |
|           | BGS Groundwater I<br>Flooding Type:                                                                                                                                                                                                           | Flooding Susceptibility Limited Potential for Groundwater Flooding to Occur                                                                                                                                                                                                                                                                                                                                                                    | A13SW<br>(W)                                    | 0                                  | 1       | 335050<br>389171 |
|           | BGS Groundwater I<br>Flooding Type:                                                                                                                                                                                                           | Flooding Susceptibility Limited Potential for Groundwater Flooding to Occur                                                                                                                                                                                                                                                                                                                                                                    | A13SW<br>(W)                                    | 46                                 | 1       | 335000<br>389171 |
| 1         | Discharge Consent Operator: Property Type: Location: Authority: Catchment Area: Reference: Permit Version: Effective Date: Issued Date: Revocation Date: Discharge Type: Discharge Environment: Receiving Water: Status: Positional Accuracy: | United Utilities Water Limited WWTW/SEWAGE TREATMENT WORKS (WATER COMPANY) Sefton Street, Liverpool, Merseyside Environment Agency, North West Region Not Given 01LIV0016 1 1st January 1995 1st January 1995 1st January 1995 22nd June 2005 Public Sewage: Storm Sewage Overflow Saline Estuary  Queens Dock Authorisation revokedRevoked Located by supplier to within 100m                                                                 | A12SE<br>(SW)                                   | 428                                | 2       | 334660<br>388990 |
| 2         | Discharge Consent Operator: Property Type: Location: Authority: Catchment Area: Reference: Permit Version: Effective Date: Issued Date: Revocation Date: Discharge Type: Discharge Environment: Receiving Water: Status: Positional Accuracy: | United Utilities Water Limited PUMPING STATION ON SEWERAGE NETWORK (WATER COMPANY) South Ferry Island Ps, Liverpool, Merseyside Environment Agency, North West Region Not Given 1016982911 3 3rd November 1995 Not Supplied Not Supplied Sewage Discharges - Pumping Station - Water Company Freshwater Stream/River  River Mersey Post National Rivers Authority Legislation where issue date > 31/08/1989 Located by supplier to within 100m | A7NE<br>(SW)                                    | 769                                | 2       | 334480<br>388640 |
| 2         | Discharge Consent Operator: Property Type: Location: Authority: Catchment Area: Reference: Permit Version: Effective Date: Issued Date: Revocation Date: Discharge Type: Discharge Type: Discharge Type: Status: Positional Accuracy:         | United Utilities Water Limited PUMPING STATION ON SEWERAGE NETWORK (WATER COMPANY) South Ferry Island Ps, Liverpool, Merseyside Environment Agency, North West Region Not Supplied 016982911 1 1st January 1995 Not Supplied 17th May 1995 Sewage Discharges - Final/Treated Effluent - Water Company Freshwater Stream/River  River Mersey Authorisation revokedRevoked Located by supplier to within 10m                                     | A7NE<br>(SW)                                    | 769                                | 2       | 334480<br>388640 |
| 2         | Discharge Consent Operator: Property Type: Location: Authority: Catchment Area: Reference: Permit Version: Effective Date: Issued Date: Revocation Date: Discharge Type: Discharge Environment: Receiving Water: Status: Positional Accuracy: | United Utilities Water Limited PUMPING STATION ON SEWERAGE NETWORK (WATER COMPANY) South Ferry Island Ps, Liverpool, Merseyside Environment Agency, North West Region Not Supplied 016982911 2 18th May 1995 Not Supplied 2nd November 1995 Sewage Discharges - Final/Treated Effluent - Water Company Freshwater Stream/River  River Mersey Authorisation revokedRevoked Located by supplier to within 10m                                    | A7NE<br>(SW)                                    | 769                                | 2       | 334480<br>388640 |

### **Agency & Hydrological**

| Map<br>ID |                                                                                                                                                                                                        | Details                                                                                                                                                                                                                                                                                                                                                                                                             | Quadrant<br>Reference<br>(Compass<br>Direction) | Estimated<br>Distance<br>From Site | Contact | NGR              |
|-----------|--------------------------------------------------------------------------------------------------------------------------------------------------------------------------------------------------------|---------------------------------------------------------------------------------------------------------------------------------------------------------------------------------------------------------------------------------------------------------------------------------------------------------------------------------------------------------------------------------------------------------------------|-------------------------------------------------|------------------------------------|---------|------------------|
|           | Discharge Consents                                                                                                                                                                                     | S                                                                                                                                                                                                                                                                                                                                                                                                                   |                                                 |                                    |         |                  |
| 3         | Operator: Property Type: Location: Authority: Catchment Area: Reference: Permit Version: Effective Date: Issued Date: Issued Date: Discharge Type: Discharge Environment: Receiving Water: Status:     | Mersey Docks & Harbour Co WWTW (NOT WATER CO) (NOT STP AT A PRIVATE PREMISES) Coburg - Gate Shed + Sawmill, Liverpool, Merseyside Environment Agency, North West Region Not Given 016990861 1 1st April 1991 Not Supplied 31st December 1994 Sewage Discharges - Final/Treated Effluent - Not Water Company Unknown Unknown Outlet Authorisation revokedRevoked                                                     | A7NE<br>(SW)                                    | 881                                | 2       | 334410<br>388550 |
|           |                                                                                                                                                                                                        | Located by supplier to within 100m                                                                                                                                                                                                                                                                                                                                                                                  |                                                 |                                    |         |                  |
|           | Discharge Consents                                                                                                                                                                                     | <u> </u>                                                                                                                                                                                                                                                                                                                                                                                                            |                                                 |                                    |         |                  |
| 3         | Operator: Property Type: Location: Authority: Catchment Area: Reference: Permit Version: Effective Date: Issued Date: Revocation Date: Discharge Type: Discharge Environment: Receiving Water:         | Mersey Docks & Harbour Co WWTW (NOT WATER CO) (NOT STP AT A PRIVATE PREMISES) Coburg - Gate Shed + Sawmill, Liverpool, Merseyside Environment Agency, North West Region Not Supplied 016990861 2 1st January 1995 Not Supplied 1st October 1996 Sewage Discharges - Final/Treated Effluent - Not Water Company Not Supplied Not Supplied                                                                            | A7NE<br>(SW)                                    | 881                                | 2       | 334410<br>388550 |
|           | Status:                                                                                                                                                                                                | Lapsed (under Environment Act 1995, Schedule 23)                                                                                                                                                                                                                                                                                                                                                                    |                                                 |                                    |         |                  |
|           | Positional Accuracy:                                                                                                                                                                                   | Located by supplier to within 10m                                                                                                                                                                                                                                                                                                                                                                                   |                                                 |                                    |         |                  |
|           | Discharge Consent                                                                                                                                                                                      | s                                                                                                                                                                                                                                                                                                                                                                                                                   |                                                 |                                    |         |                  |
| 4         | Operator: Property Type: Location: Authority: Catchment Area: Reference: Permit Version: Effective Date: Issued Date: Revocation Date: Discharge Type: Discharge Environment: Receiving Water: Status: | Bovis Lend Lease Limited CONSTRUCTION OF BUILDINGS Kings Dock, Off Queens Wharf, Liverpool, L3 Environment Agency, North West Region River Mersey (Etherow) 016993813 1 30th September 2005 30th September 2005 31st December 2007 Trade Effluent Discharge-Site Drainage Freshwater Stream/River  River Mersey New Consent (Water Resources Act 1991, Section 88 & Schedule 10 as amended by Environment Act 1995) | A12NW<br>(W)                                    | 918                                | 2       | 334140<br>389330 |
|           | Positional Accuracy:                                                                                                                                                                                   | Located by supplier to within 10m                                                                                                                                                                                                                                                                                                                                                                                   |                                                 |                                    |         |                  |
| 5         | Discharge Consents Operator: Property Type: Location: Authority: Catchment Area: Reference: Permit Version: Effective Date: Issued Date: Revocation Date: Discharge Type: Discharge Environment:       | United Utilities Water Limited PUMPING STATION ON SEWERAGE NETWORK (WATER COMPANY) Albert Dock Ps, Adj To Dukes Dock, Liverpool South Docks, Merseyside Environment Agency, North West Region Not Given 016990577 1 30th April 1985 Not Supplied Not Supplied Sewage Discharges - Pumping Station - Water Company Saline Estuary                                                                                    | A17SW<br>(W)                                    | 999                                | 2       | 334110<br>389530 |
|           | Receiving Water:<br><b>Status:</b><br>Positional Accuracy:                                                                                                                                             | River Mersey Estuary <b>Pre National Rivers Authority Legislation where issue date &lt; 01/09/1989</b> Located by supplier to within 100m                                                                                                                                                                                                                                                                           |                                                 |                                    |         |                  |
|           | Local Authority Pol                                                                                                                                                                                    | lution Prevention and Controls                                                                                                                                                                                                                                                                                                                                                                                      |                                                 |                                    |         |                  |
| 6         | Name:<br>Location:<br>Authority:<br>Permit Reference:<br>Dated:                                                                                                                                        | R S Clare & Co Ltd<br>8 Stanhope Street, LIVERPOOL, Merseyside, L8 5<br>Liverpool City Council, Liverpool Environmental Health & Trading Standards<br>Division<br>PPC 27/04<br>28th September 2000                                                                                                                                                                                                                  | A13SW<br>(SW)                                   | 369                                | 3       | 334832<br>388855 |
|           | Process Type:<br>Description:<br>Status:                                                                                                                                                               | Local Authority Pollution Prevention and Control PG6/42 Bitumen and tar processes Authorisation revokedRevoked Manually positioned to the address or location                                                                                                                                                                                                                                                       |                                                 |                                    |         |                  |

### **Agency & Hydrological**

| Map<br>ID |                                                                                  | Details                                                                                                                                                                                                             | Quadrant<br>Reference<br>(Compass<br>Direction) | Estimated<br>Distance<br>From Site | Contact | NGR              |
|-----------|----------------------------------------------------------------------------------|---------------------------------------------------------------------------------------------------------------------------------------------------------------------------------------------------------------------|-------------------------------------------------|------------------------------------|---------|------------------|
|           | Local Authority Pol                                                              | lution Prevention and Controls                                                                                                                                                                                      |                                                 |                                    |         |                  |
| 7         | Name:<br>Location:<br>Authority:<br>Permit Reference:<br>Dated:<br>Process Type: | A J Beers Ltd Kings Dock Street, LIVERPOOL, Merseyside, L1 8LE Liverpool City Council, Liverpool Environmental Health & Trading Standards Division PPC 5/04 13th January 1995 Local Authority Air Pollution Control | A12NE<br>(W)                                    | 437                                | 3       | 334640<br>389342 |
|           | Description:<br>Status:                                                          | PG6/2 Manufacture of timber and wood-based products  Authorisation revokedRevoked  Automatically positioned to the address                                                                                          |                                                 |                                    |         |                  |
|           | Local Authority Pol                                                              | lution Prevention and Controls                                                                                                                                                                                      |                                                 |                                    |         |                  |
| 8         | Name:<br>Location:<br>Authority:<br>Permit Reference:                            | Esso (Sefton Street) Sefton Street, Bootle Liverpool City Council, Liverpool Environmental Health & Trading Standards Division PPC 1448/1/2000                                                                      | A8NW<br>(S)                                     | 563                                | 3       | 334869<br>388617 |
|           | Dated: Process Type: Description: Status: Positional Accuracy:                   | 23rd December 2006 Local Authority Pollution Prevention and Control PG1/14 Petrol filling station Permitted Located by supplier to within 10m                                                                       |                                                 |                                    |         |                  |
|           | Local Authority Pol                                                              | lution Prevention and Controls                                                                                                                                                                                      |                                                 |                                    |         |                  |
| 9         | Name:<br>Location:<br>Authority:                                                 | Bp - A E Reynolds (Sefton Street)<br>67 Sefton Street, Liverpool, Merseyside, L8 5sn<br>Liverpool City Council, Liverpool Environmental Health & Trading Standards<br>Division                                      | A8SW<br>(S)                                     | 724                                | 3       | 334925<br>388436 |
|           | Permit Reference: Dated: Process Type: Description: Status: Positional Accuracy: | Not Given 9th May 2000 Local Authority Air Pollution Control PG1/14 Petrol filling station Authorisation revokedRevoked Manually positioned to the address or location                                              |                                                 |                                    |         |                  |
|           | Local Authority Pol                                                              | lution Prevention and Controls                                                                                                                                                                                      |                                                 |                                    |         |                  |
| 9         | Name:<br>Location:<br>Authority:                                                 | Pioneer Concrete Uk Ltd<br>Sefton Street, Toxteth, LIVERPOOL, Merseyside, L8 5SN<br>Liverpool City Council, Liverpool Environmental Health & Trading Standards<br>Division                                          | A8SW<br>(S)                                     | 724                                | 3       | 334925<br>388436 |
|           | Permit Reference: Dated: Process Type: Description: Status: Positional Accuracy: | 313 19th March 1993 Local Authority Air Pollution Control PG3/1Blending, packing, loading and use of bulk cement Authorisation has varied Automatically positioned to the address                                   |                                                 |                                    |         |                  |
|           | Local Authority Pol                                                              | lution Prevention and Controls                                                                                                                                                                                      |                                                 |                                    |         |                  |
| 10        | Name:<br>Location:<br>Authority:                                                 | 2g Environment<br>6 Royal Quay Kings, Waterfront Unit 47, Liverpool, L3 4ex<br>Liverpool City Council, Liverpool Environmental Health & Trading Standards<br>Division                                               | A17SW<br>(NW)                                   | 786                                | 3       | 334347<br>389541 |
|           | Permit Reference: Dated: Process Type: Description: Status:                      | Not Supplied Not Supplied Local Authority Pollution Prevention and Control PG3/16 Mobile screening and crushing processes Permitted                                                                                 |                                                 |                                    |         |                  |
|           |                                                                                  | Manually positioned to the address or location                                                                                                                                                                      |                                                 |                                    |         |                  |
| 11        | Local Authority Pol<br>Name:<br>Location:<br>Authority:                          | Iution Prevention and Controls  Renault Retail Group Ltd Sefton Street, Toxteth, LIVERPOOL, Merseyside, L8 6UD Liverpool City Council, Liverpool Environmental Health & Trading Standards Division                  | A8SW<br>(S)                                     | 904                                | 3       | 334981<br>388247 |
|           | Permit Reference: Dated: Process Type: Description: Status: Positional Accuracy: | PPC 23/04 20th July 1995 Local Authority Pollution Prevention and Control PG6/34 Respraying of road vehicles Authorisation revokedRevoked Automatically positioned to the address                                   |                                                 |                                    |         |                  |
|           | Local Authority Pol                                                              | lution Prevention and Controls                                                                                                                                                                                      |                                                 |                                    |         |                  |
| 12        | Name:<br>Location:<br>Authority:                                                 | Keenover Ltd 32-36 Hanover Street, LIVERPOOL, Merseyside, L1 4LN Liverpool City Council, Liverpool Environmental Health & Trading Standards Division                                                                | A17NE<br>(NW)                                   | 926                                | 3       | 334648<br>390017 |
|           | Permit Reference: Dated: Process Type: Description: Status:                      | 659 19th April 1994 Local Authority Air Pollution Control PG6/33 Wood coating Authorisation revokedRevoked                                                                                                          |                                                 |                                    |         |                  |
|           |                                                                                  | Manually positioned to the address or location                                                                                                                                                                      |                                                 |                                    |         |                  |

### **Agency & Hydrological**

| Map<br>ID |                                                                                                                                                                                                                                                                                               | Details                                                                                                                                                                            | Quadrant<br>Reference<br>(Compass<br>Direction) | Estimated<br>Distance<br>From Site | Contact | NGR              |
|-----------|-----------------------------------------------------------------------------------------------------------------------------------------------------------------------------------------------------------------------------------------------------------------------------------------------|------------------------------------------------------------------------------------------------------------------------------------------------------------------------------------|-------------------------------------------------|------------------------------------|---------|------------------|
| 13        | Authority: Liverpool C Division Permit Reference: Not Supplie Process Type: Local Author Description: Part B proc Status: Authorised                                                                                                                                                          | nental ay, Unit 147 Kings Waterfront, Liverpool, L34 ity Council, Liverpool Environmental Health & Trading Standards ad ad ority Air Pollution Control ess (no specific reference) | A17SW<br>(W)                                    | 939                                | 3       | 334171<br>389521 |
|           | Nearest Surface Water Feature                                                                                                                                                                                                                                                                 |                                                                                                                                                                                    | A12SE<br>(W)                                    | 421                                | -       | 334661<br>389006 |
| 14        | Authority: Environment Miscellaned Miscellaned Mersey Doi Incident Date: 29th June 2 Catchment Area: Mersey - Ti Receiving Water: Cause of Incident: Other Incident Cause Of Incident: Cause Of Incident: Environment Mersey - Ti Mersey - Ti Receiving Water: Other Incident: Other Incident | escription Not Available nt Agency, North West Region pus - Natural cks; Weed 1995 dal ent/Unknown - Minor Incident                                                                | A12SE<br>(SW)                                   | 610                                | 2       | 334500<br>388900 |
| 15        | Authority: Environmer Pollutant: Heating Oil Note: Not Supplie Incident Date: 14th March Incident Reference: 95740527 Catchment Area: Mersey - Ti Receiving Water: Cause of Incident: Leaking Ta                                                                                              | escription Not Available<br>nt Agency, North West Region<br>ed<br>1995<br>dal<br>nk<br>- Minor Incident                                                                            | A14NE<br>(E)                                    | 783                                | 2       | 335900<br>389200 |
| 16        | Location: Authority: Environmer Pollutant: Crude Sew Note: Mersey Est Incident Date: Incident Reference: Catchment Area: Receiving Water: Cause of Incident: Unknown                                                                                                                          | vage (Non-PLC): Sewerage Systems escription Not Available nt Agency, North West Region age uary y 1991 dal  - Minor Incident                                                       | A7NW<br>(SW)                                    | 880                                | 2       | 334300<br>388700 |
| 17        | Authority: Environmen Pollutant: Oils - Diesel Note: Diesel On F Incident Date: 4th June 19 Incident Reference: SO981021 Catchment Area: Mersey - Ti Receiving Water: Estuary Cause of Incident: Accidental                                                                                   | et, LIVERPOOL  nt Agency, North West Region el (Including Agricultural) Road 198  dal  Spillage/Leakage - Minor Incident                                                           | A8SW<br>(S)                                     | 886                                | 2       | 334800<br>388300 |

### **Agency & Hydrological**

Page 5 of 69

| Map<br>ID |                                                                                                                                                                | Details                                                                                                                                                                                                                                                                                                                     | Quadrant<br>Reference<br>(Compass<br>Direction) | Estimated<br>Distance<br>From Site | Contact | NGR              |
|-----------|----------------------------------------------------------------------------------------------------------------------------------------------------------------|-----------------------------------------------------------------------------------------------------------------------------------------------------------------------------------------------------------------------------------------------------------------------------------------------------------------------------|-------------------------------------------------|------------------------------------|---------|------------------|
| 18        | Property Type: Location: Authority: Pollutant: Note: Incident Date: Incident Reference: Catchment Area: Receiving Water: Cause of Incident: Incident Severity: | to Controlled Waters  Not Given Merseyside Environment Agency, North West Region Unknown River Mersey; None Pollution Found 1st April 1995 95740672 Mersey - Tidal Not Given Other Incident/Unknown Category 3 - Minor Incident Located by supplier to within 100m                                                          | A17SW<br>(NW)                                   | 993                                | 2       | 334200<br>389700 |
| 19        | Location:  Prosecution Text: Prosecution Act: Hearing Date: Verdict: Fine: Costs:                                                                              | Ing to Authorised Processes  Land at Upper Hampton Street, Rear of 148/150 Upper Parliament Street, LIVERPOOL Depositing And Burning Controlled Waste Without A Wml. Epa90 S33(1)(A), 33(1)(B), 33(5) & 33(6) 30th August 2001 Guilty 600 150 Manually positioned to the road within the address or location                | A14NE<br>(E)                                    | 971                                | 2       | 336085<br>389253 |
| 20        | Registered Radioac Name: Location: Authority: Permit Reference: Dated: Process Type:  Description: Status: Positional Accuracy:                                | Liverpool Polytechnic 70 Mount Pleasant, Byrom Street, LIVERPOOL, Merseyside, L3 5UX Environment Agency, North West Region AE6477 31st March 1991 Authorisation under S13 RSA for the disposal of Radioactive waste (was RSA60 S7) Authorisation under RSA Authorisation either revoked or cancelledCancelled               | A18NE<br>(N)                                    | 949                                | 2       | 335402<br>390093 |
| 21        | Authority:<br>Incident Date:<br>Incident Reference:<br>Water Impact:<br>Air Impact:<br>Land Impact:                                                            | tion Incident Register  Environment Agency - North West Region, South Area 13th May 2013 1112232 Category 4 - No Impact Category 4 - No Impact Category 2 - Significant Incident Located by supplier to within 10m Inert : Construction / Demolition Material Asbestos Waste                                                | A13SE<br>(S)                                    | 202                                | 2       | 335106<br>388951 |
| 22        | Authority:<br>Incident Date:<br>Incident Reference:<br>Water Impact:<br>Air Impact:<br>Land Impact:                                                            | Environment Agency - North West Region, South Area 19th February 2013 1088046 Category 4 - No Impact Category 4 - No Impact Category 2 - Significant Incident Located by supplier to within 10m Asbestos Waste Specific Waste Materials: Contaminated Construction & Demolition Material & Waste                            | A8NE<br>(S)                                     | 328                                | 2       | 335151<br>388833 |
| 23        | Authority: Incident Date: Incident Reference: Water Impact: Air Impact: Land Impact:                                                                           | Environment Agency - North West Region, South Area 27th March 2014 1221768 Category 4 - No Impact Category 4 - No Impact Category 2 - Significant Incident Located by supplier to within 10m Inert: Construction / Demolition Material Specific Waste Materials: Commercial Waste Specific Waste Materials: Household Waste | A12NE<br>(NW)                                   | 462                                | 2       | 334711<br>389499 |

### **Agency & Hydrological**

| Map<br>ID |                                                                                                                                                                                                                                                                                   | Details                                                                                                                                                                                                                                                                                                                                                                            | Quadrant<br>Reference<br>(Compass<br>Direction) | Estimated<br>Distance<br>From Site | Contact | NGR              |
|-----------|-----------------------------------------------------------------------------------------------------------------------------------------------------------------------------------------------------------------------------------------------------------------------------------|------------------------------------------------------------------------------------------------------------------------------------------------------------------------------------------------------------------------------------------------------------------------------------------------------------------------------------------------------------------------------------|-------------------------------------------------|------------------------------------|---------|------------------|
| 24        | Water Abstractions Operator: Licence Number: Permit Version: Location: Authority: Abstraction Type: Source: Daily Rate (m3): Yearly Rate (m3): Details: Authorised Start: Authorised End: Permit Start Date: Permit End Date: Positional Accuracy:                                | Rc Brewery Limited Nw/069/0030/004  1  Borehole On Premises At Stanhope Street, Liverpool Environment Agency, North West Region Breweries/Wine: Boiler Feed Water may be abstracted from a single point Groundwater Not Supplied Not Supplied Not Supplied O1 April 31 March 4th March 2011 Not Supplied Located by supplier to within 10m                                         | A13SW<br>(S)                                    | 186                                | 2       | 335052<br>388962 |
| 24        | Water Abstractions Operator: Licence Number: Permit Version: Location: Authority: Abstraction Type: Source: Daily Rate (m3): Yearly Rate (m3): Details: Authorised Start: Authorised Start: Authorised End: Permit Start Date: Permit End Date: Positional Accuracy:              | Rc Brewery Limited Nw/069/0030/004  1 Borehole On Premises At Stanhope Street, Liverpool Environment Agency, North West Region Breweries/Wine: Evaporative Cooling Water may be abstracted from a single point Groundwater Not Supplied Not Supplied Not Supplied O1 April 31 March 4th March 2011 Not Supplied Located by supplier to within 10m                                  | A13SW<br>(S)                                    | 186                                | 2       | 335052<br>388962 |
| 24        | Water Abstractions Operator: Licence Number: Permit Version: Location: Authority: Abstraction: Abstraction Type: Source: Daily Rate (m3): Yearly Rate (m3): Details: Authorised Start: Authorised End: Permit Start Date: Permit End Date: Positional Accuracy:                   | Rc Brewery Limited Nw/069/0030/004  1 Borehole On Premises At Stanhope Street, Liverpool Environment Agency, North West Region Breweries/Wine: Drinking, Cooking, Sanitary, Washing, (Small Garden) Water may be abstracted from a single point Groundwater Not Supplied Not Supplied Not Supplied O1 April 31 March 4th March 2011 Not Supplied Located by supplier to within 10m | A13SW<br>(S)                                    | 186                                | 2       | 335052<br>388962 |
| 24        | Water Abstractions Operator: Licence Number: Permit Version: Location: Authority: Abstraction: Abstraction Type: Source: Daily Rate (m3): Yearly Rate (m3): Details: Authorised Start: Authorised Start: Authorised End: Permit Start Date: Permit End Date: Positional Accuracy: | Rc Brewery Limited Nw/069/0030/004  1 Borehole On Premises At Stanhope Street, Liverpool Environment Agency, North West Region Breweries/Wine: Process Water Water may be abstracted from a single point Groundwater Not Supplied Not Supplied Not Supplied Not Supplied 10 April 31 March 4th March 2011 Not Supplied Located by supplier to within 10m                           | A13SW<br>(S)                                    | 186                                | 2       | 335052<br>388962 |

### **Agency & Hydrological**

| Map<br>ID |                                                                                                                                                                                                                                                                      | Details                                                                                                                                                                                                                                                                                                                                                                                                           | Quadrant<br>Reference<br>(Compass<br>Direction) | Estimated<br>Distance<br>From Site | Contact | NGR              |
|-----------|----------------------------------------------------------------------------------------------------------------------------------------------------------------------------------------------------------------------------------------------------------------------|-------------------------------------------------------------------------------------------------------------------------------------------------------------------------------------------------------------------------------------------------------------------------------------------------------------------------------------------------------------------------------------------------------------------|-------------------------------------------------|------------------------------------|---------|------------------|
| 25        | Water Abstractions Operator: Licence Number: Permit Version: Location: Authority: Abstraction: Abstraction Type: Source: Daily Rate (m3): Yearly Rate (m3): Details: Authorised Start: Authorised End: Permit Start Date: Permit End Date: Positional Accuracy:      | Robert Cain & Co Ltd 2569030008 100 Borehole On Premises At Stanhope Street, Liverpool Environment Agency, North West Region Breweries/Wine: Drinking, Cooking, Sanitary, Washing, (Small Garden) Water may be abstracted from a single point Groundwater 1637 195478 Lh'S Premises At Stanhope Street, Liverpool 01 January 31 December 6th June 1990 Not Supplied Located by supplier to within 100m            | A13SE<br>(S)                                    | 251                                | 2       | 335100<br>388900 |
| 25        |                                                                                                                                                                                                                                                                      | Robert Cain & Co Ltd 2569030008 100 Borehole On Premises At Stanhope Street, Liverpool Environment Agency, North West Region Breweries/Wine: General Cooling (Existing Licences Only) (Low Loss) Water may be abstracted from a single point Groundwater Not Supplied Not Supplied Lh' Premises At Stanhope Street, Liverpool 01 January 31 December 6th June 1990 Not Supplied Located by supplier to within 10m | A13SE<br>(S)                                    | 251                                | 2       | 335100<br>388900 |
| 25        | Water Abstractions Operator: Licence Number: Permit Version: Location: Authority: Abstraction Type: Source: Daily Rate (m3): Yearly Rate (m3): Details: Authorised Start: Authorised End: Permit Start Date: Permit End Date: Positional Accuracy:                   | Robert Cain & Co Ltd 2569030008 100 Borehole On Premises At Stanhope Street, Liverpool Environment Agency, North West Region Breweries/Wine: Process Water Water may be abstracted from a single point Groundwater Not Supplied Not Supplied Lh' Premises At Stanhope Street, Liverpool 01 January 31 December 6th June 1990 Not Supplied Located by supplier to within 10m                                       | A13SE<br>(S)                                    | 251                                | 2       | 335100<br>388900 |
|           | Water Abstractions Operator: Licence Number: Permit Version: Location: Authority: Abstraction Type: Source: Daily Rate (m3): Yearly Rate (m3): Details: Authorised Start: Authorised Start: Authorised End: Permit Start Date: Permit End Date: Positional Accuracy: | Hanson Quarry Products Europe Ltd 2569030061 101 Borehole At Herculaneum Dock, Liverpool Environment Agency, North West Region Other Industrial/Commercial/Public Services: Process Water Water may be abstracted from a single point Groundwater 150 14000 Land At Herculaneum Dock, Liverpool 01 January 31 December 1st July 2000 Not Supplied Located by supplier to within 10m                               | A3SE<br>(S)                                     | 1394                               | 2       | 335190<br>387760 |