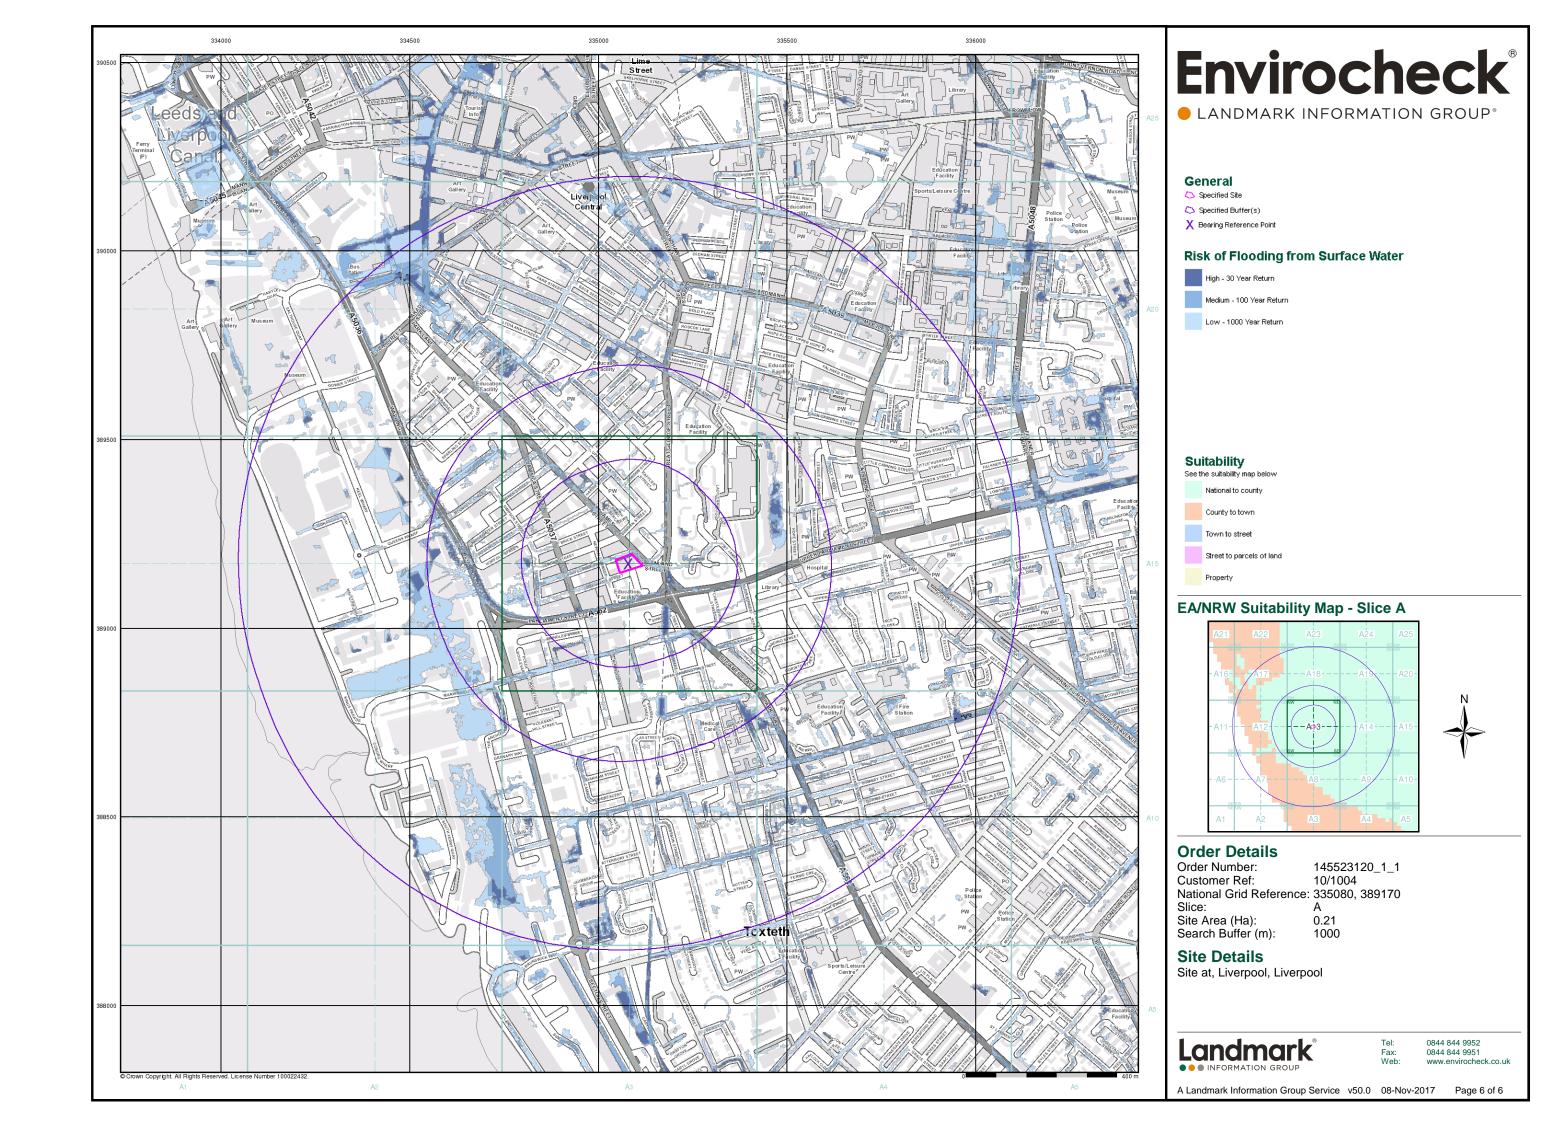

### **Order Details**

Order Number: 145523120\_1\_1 Customer Ref: 10/1004 National Grid Reference: 335080, 389170

Slice:

Site Area (Ha): 0.21 Search Buffer (m): 1000

### **Site Details**

Site at, Liverpool, Liverpool

Landmark

Information group

Tel: 0844 844 9952 Fax: 0844 844 9951 Web: www.envirocheck

A Landmark Information Group Service v50.0 08-Nov-2017 Page 4 of 6