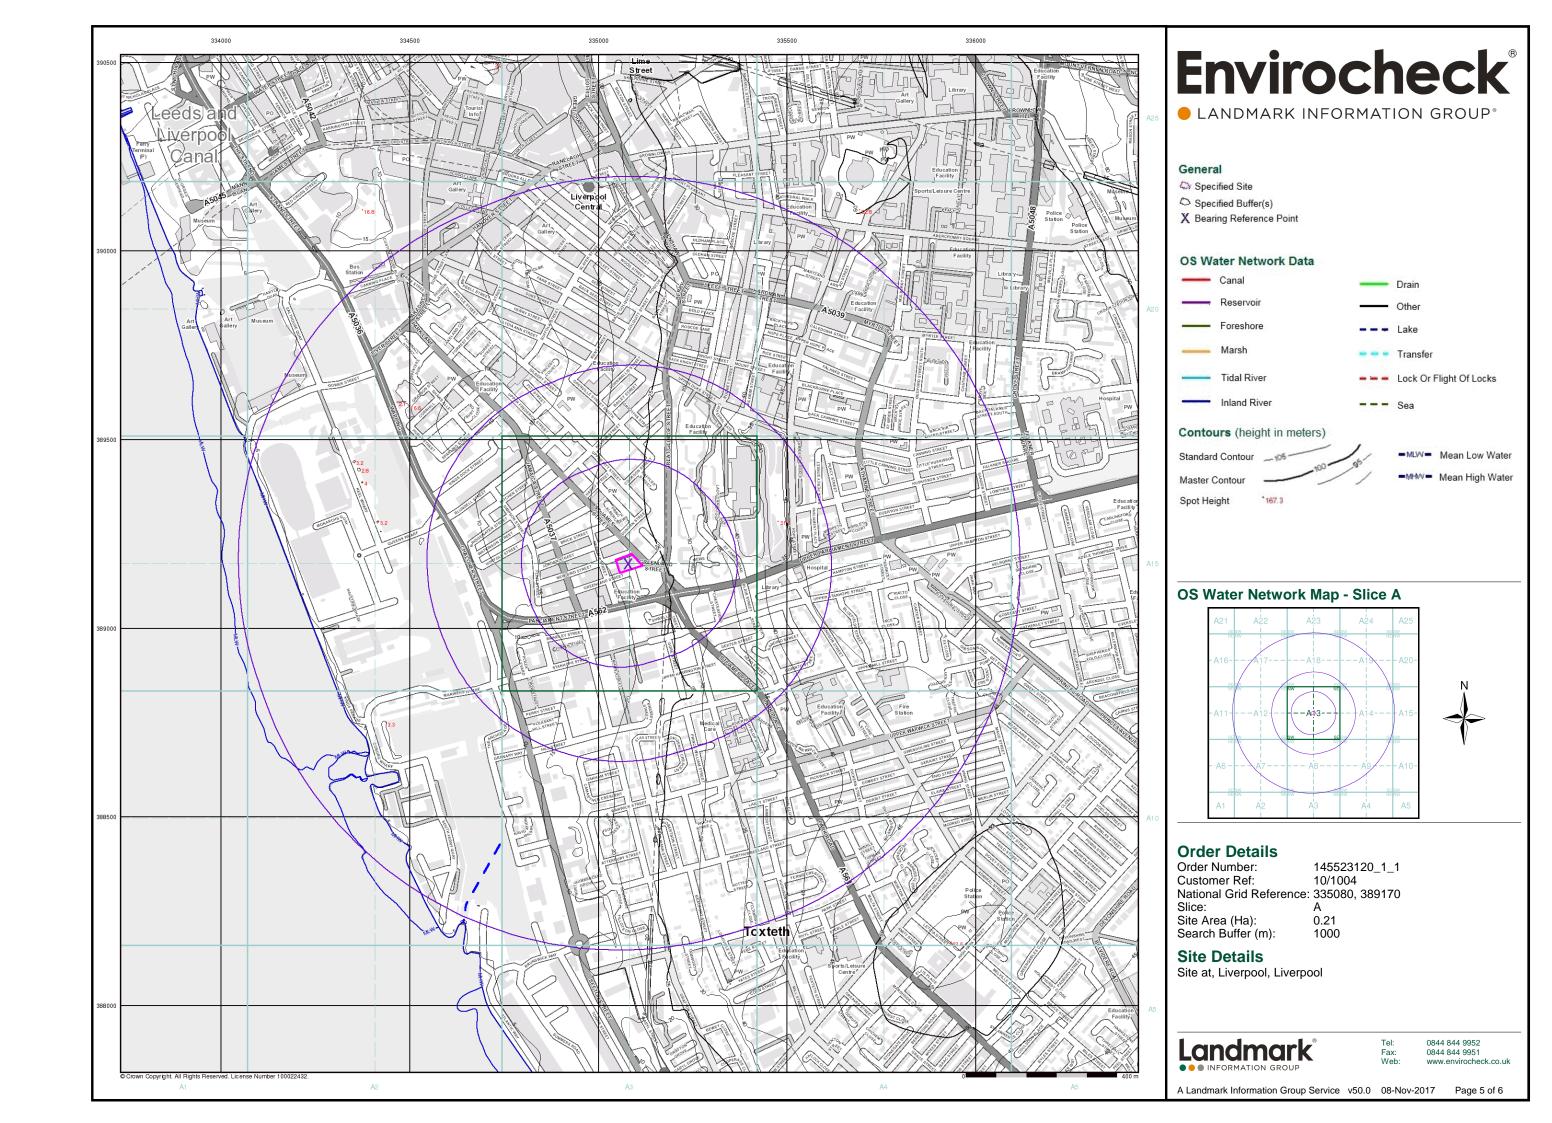

#### General

N Specified Site

Specified Buffer(s)

X Bearing Reference Point

8 Map ID

Several of Type at Location