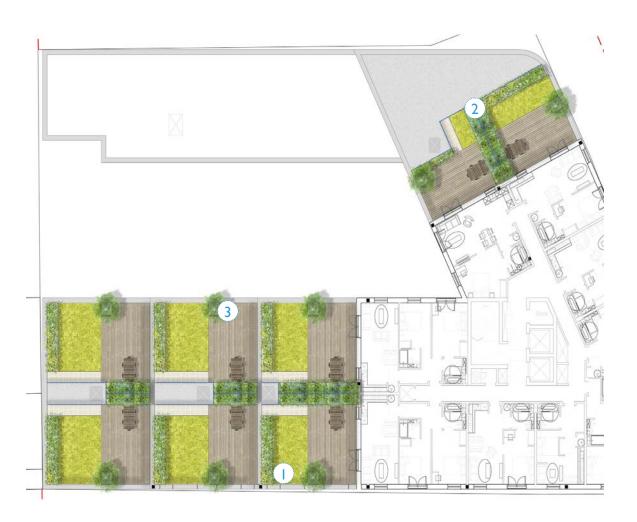

#### 1.0 Introduction

The proposed St James Court development has been designed on three levels:

- I. Ground Floor
- 2. Podium
- 3. Roof Terraces

#### I. Ground Floor

The use of high quality paving and defined bands of dark, mid and light grey paving create spaces and highlight entrances into both the residential and commercial units. The use of street trees and benches along St James Street provide interest and activity along the building elevation.

#### 2. Podium

The use of material change throughout the podium deck provides a hierarchy of movement and helps to define the communal and private spaces along with raised GRP (Glass Reinforced Plastic) planters. The raised brick planters with shrub and tree planting create different spaces within the podium, from flexible informal areas to BBQ and eating areas. The use of pergola structures and arches help to scale and relate the podium back to the building.

#### 3. Roof Terraces

These private roof terraces have been designed to offer both a visual and practical outdoor space for the associated apartments. The boundary planting and trees in planters provide seasonal interest from both inside and out of the apartments, whilst the divided deck and artificial lawn space offers flexibility for the owners to personalise.