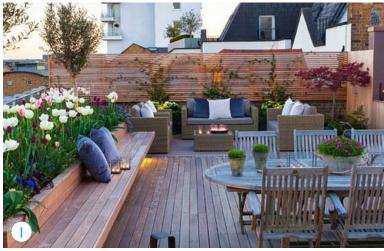

## 2.3 Roof Terraces

Landscape Precedent Images

#### 3. Roof Terraces

These private roof terraces have been designed to offer both a visual and practical outdoor space for the associated apartments. The boundary planting and trees in planters provide seasonal interest from both inside and out of the apartments, whilst the divided deck and artificial lawn space offers flexibility for the owners to personalise.