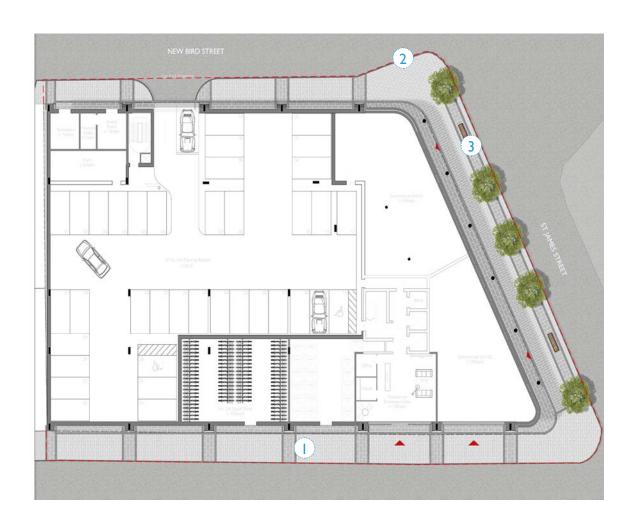

#### I. Ground Floor

The use of high quality paving and defined bands of dark, mid and light grey paving create spaces and highlight entrances into both the residential and commercial units. The use of street trees and benches along St James Street provide interest and activity along the building elevation.

### 2.1 Ground Floor

Landscape Precedent Images