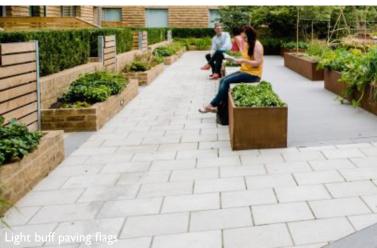

shrub and tree planting create different spaces within the podium, from flexible informal areas to BBQ and eating areas. The use of pergola structures and arches help to scale and relate the podium back to the building.

#### 3. Roof Terraces

These private roof terraces have been designed to offer both a visual and practical outdoor space for the associated apartments. The boundary planting and trees in planters provide seasonal interest from both inside and out of the apartments, whilst the divided deck and artificial lawn space offers flexibility for the owners to personalise.



### 2.1 Ground Floor





Landscape Precedent Images



### 2.2 Podium







Landscape Precedent Images



## 2.3 Roof Terraces







Landscape Precedent Images



### 3.0 Hard Landscaping Palette













### 4.0 Planting Palette



### 5.0 Furniture & Features