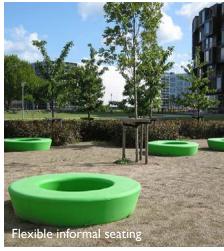

#### 2. Podium

The use of material change throughout the podium deck provides a hierarchy of movement and helps to define the communal and private spaces along with raised GRP (Glass Reinforced Plastic) planters. The raised brick planters with shrub and tree planting create different spaces within the podium, from flexible informal areas to BBQ and eating areas. The use of pergola structures and arches help to scale and relate the podium back to the building.