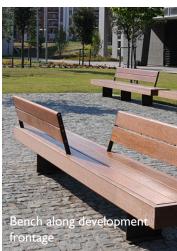

#### I. Ground Floor

The use of high quality paving and defined bands of dark, mid and light grey paving create spaces and highlight entrances into both the residential and commercial units. The use of street trees and benches along St James Street provide interest and activity along the building elevation.

### 5.0 Furniture & Features