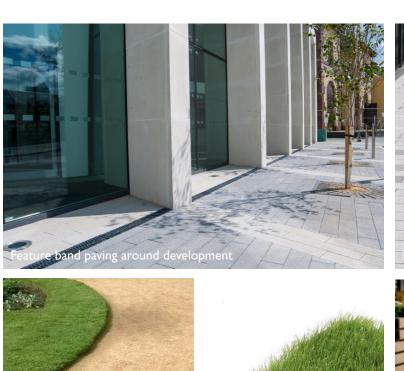

#### I. Ground Floor

The use of high quality paving and defined bands of dark, mid and light grey paving create spaces and highlight entrances into both the residential and commercial units. The use of street trees and benches along St James Street provide interest and activity along the building elevation.

### 2.1 Ground Floor

Landscape Precedent Images