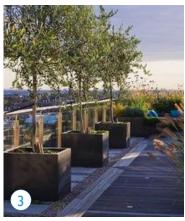

#### 3. Roof Terraces

These private roof terraces have been designed to offer both a visual and practical outdoor space for the associated apartments. The boundary planting and trees in planters provide seasonal interest from both inside and out of the apartments, whilst the divided deck and artificial lawn space offers flexibility for the owners to personalise.

## 2.3 Roof Terraces

Landscape Precedent Images