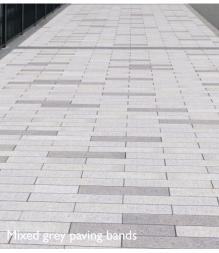

#### I. Ground Floor

The use of high quality paving and defined bands of dark, mid and light grey paving create spaces and highlight entrances into both the residential and commercial units. The use of street trees and benches along St James Street provide interest and activity along the building elevation.

### 2.1 Ground Floor

Landscape Precedent Images