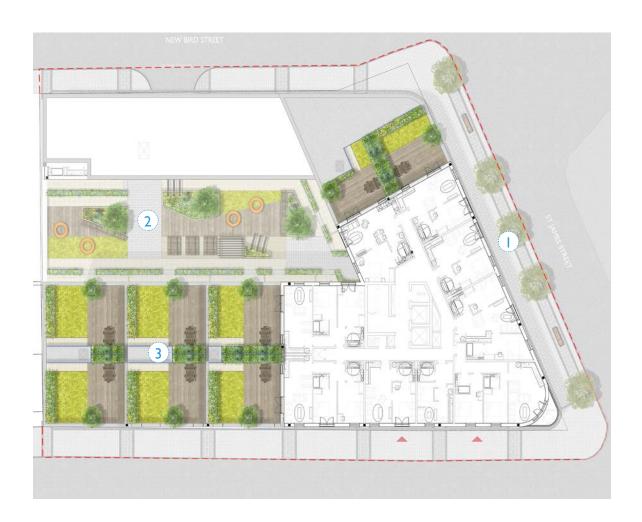

#### I. Ground Floor

The use of high quality paving and defined bands of dark, mid and light grey paving create spaces and highlight entrances into both the residential and commercial units. The use of street trees and benches along St James Street provide interest and activity along the building elevation.

#### 2. Podium

The use of material change throughout the podium deck provides a hierarchy of movement and helps to define the communal and private spaces along with raised GRP (Glass Reinforced Plastic) planters. The raised brick planters with shrub and tree planting create different spaces within the podium, from flexible informal areas to BBQ and eating areas. The use of pergola structures and arches help to scale and relate the podium back to the building.