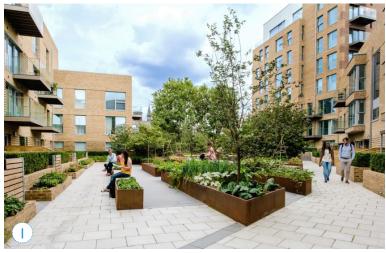

#### 2. Podium

The use of material change throughout the podium deck provides a hierarchy of movement and helps to define the communal and private spaces along with raised GRP (Glass Reinforced Plastic) planters. The raised brick planters with shrub and tree planting create different spaces within the podium, from flexible informal areas to BBQ and eating areas. The use of pergola structures and arches help to scale and relate the podium back to the building.

### 2.2 Podium

Landscape Precedent Images