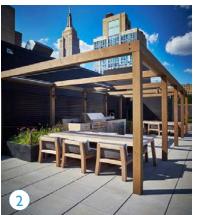

#### 3. Roof Terraces

These private roof terraces have been designed to offer both a visual and practical outdoor space for the associated apartments. The boundary planting and trees in planters provide seasonal interest from both inside and out of the apartments, whilst the divided deck and artificial lawn space offers flexibility for the owners to personalise.

## 2.3 Roof Terraces

Landscape Precedent Images