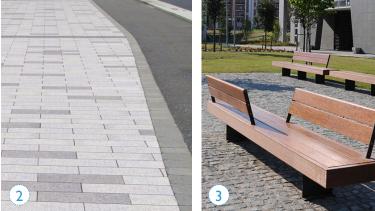

#### I. Ground Floor

The use of high quality paving and defined bands of dark, mid and light grey paving create spaces and highlight entrances into both the residential and commercial units. The use of street trees and benches along St James Street provide interest and activity along the building elevation.

### 2.1 Ground Floor

Landscape Precedent Images