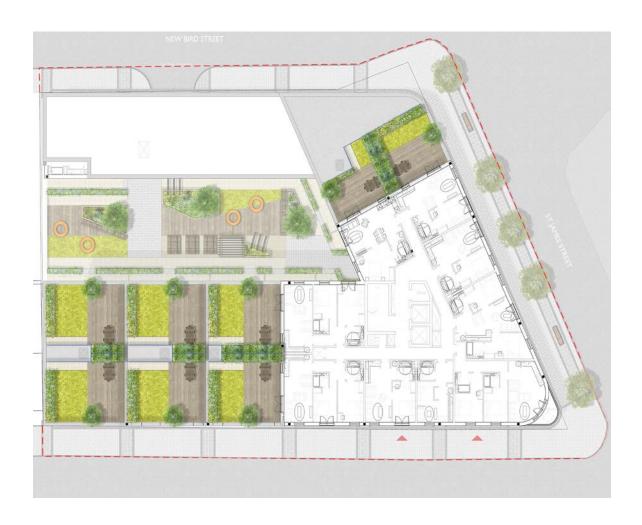

#### 1.0 Introduction

The proposed St James Court development has been designed on three levels:

- I. Ground Floor
- 2. Podium
- 3. Roof Terraces

#### I. Ground Floor

The use of high quality paving and defined bands of dark, mid and light grey paving create spaces and highlight entrances into both the residential and commercial units. The use of street trees and benches along St James Street provide interest and activity along the building elevation.

#### 2. Podium

The use of material change throughout the podium deck provides a hierarchy of movement and helps to define the communal and private spaces along with raised GRP (Glass Reinforced Plastic) planters. The raised brick planters with shrub and tree planting create different spaces within the podium, from flexible informal areas to BBQ and eating areas. The use of pergola structures and arches help to scale and relate the podium back to the building.