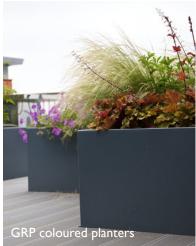

#### 2. Podium

The use of material change throughout the podium deck provides a hierarchy of movement and helps to define the communal and private spaces along with raised GRP (Glass Reinforced Plastic) planters. The raised brick planters with shrub and tree planting create different spaces within the podium, from flexible informal areas to BBQ and eating areas. The use of pergola structures and arches help to scale and relate the podium back to the building.

### 5.0 Furniture & Features