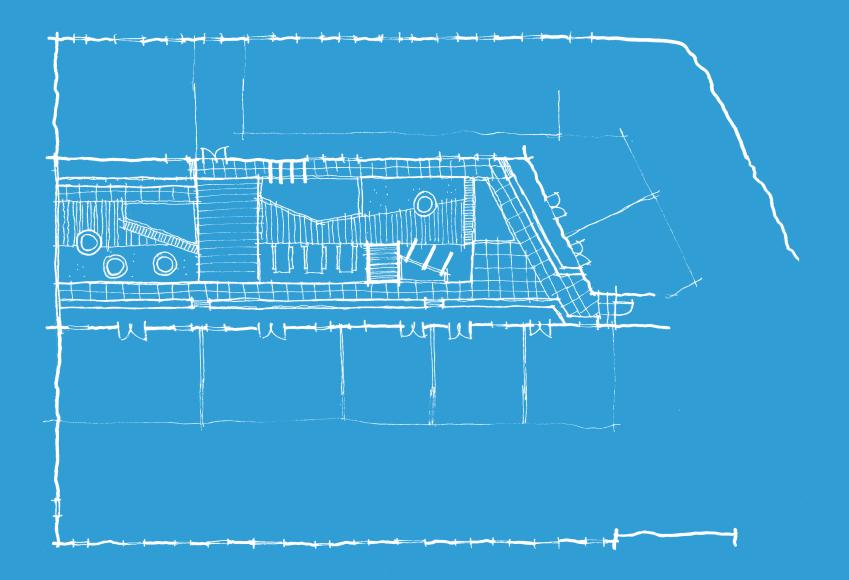

#### 3. Roof Terraces

These private roof terraces have been designed to offer both a visual and practical outdoor space for the associated apartments. The boundary planting and trees in planters provide seasonal interest from both inside and out of the apartments, whilst the divided deck and artificial lawn space offers flexibility for the owners to personalise.