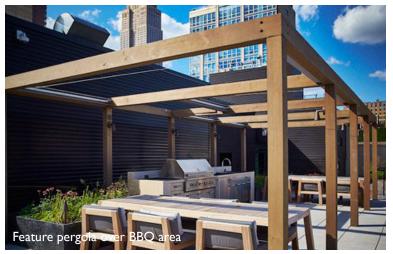

#### 2. Podium

The use of material change throughout the podium deck provides a hierarchy of movement and helps to define the communal and private spaces along with raised GRP (Glass Reinforced Plastic) planters. The raised brick planters with shrub and tree planting create different spaces within the podium, from flexible informal areas to BBQ and eating areas. The use of pergola structures and arches help to scale and relate the podium back to the building.