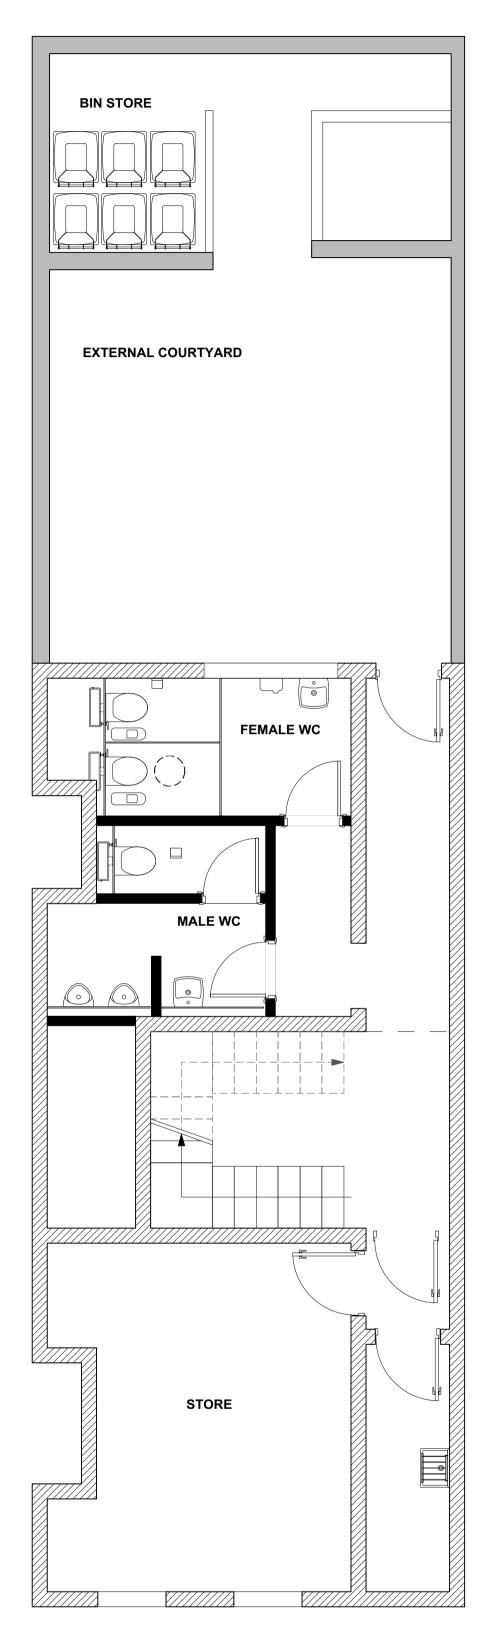

BASEMENT

| REVISIONS:                                               |                    |          |
|----------------------------------------------------------|--------------------|----------|
| FOR INFORMATION                                          |                    |          |
| 68 RODNEY STREET<br>LIVERPOOL<br>L1 9AF<br>0151 378 9818 |                    | R2A      |
| CLIENT: ANDY MCHALE                                      | Ē                  |          |
| PROJECT:                                                 |                    |          |
| COWSHED                                                  |                    |          |
| DRAWING TITLE:                                           |                    |          |
| GENERAL ARRAN                                            | NGEMENT - BASEM    | 1ENT     |
| DATE: 26   04   2015                                     | SCALE: 1:50 AT A3  | REVISION |
|                                                          | DRAWING N° : 3.001 |          |