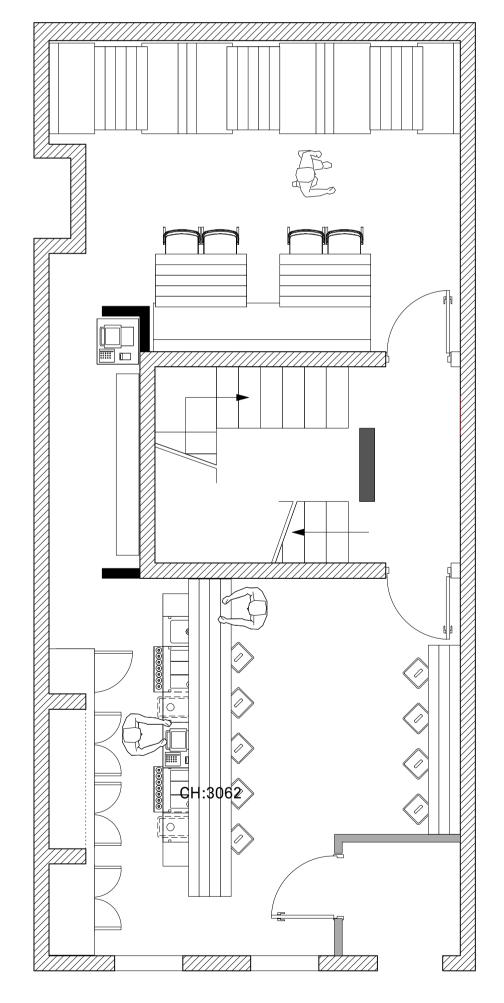

1ST

FO 68 LIV L1 018

| REVISIONS:                                               |                    |           |
|----------------------------------------------------------|--------------------|-----------|
| FOR INFORMATION                                          |                    |           |
| 68 RODNEY STREET<br>LIVERPOOL<br>L1 9AF<br>0151 378 9818 |                    | R2A       |
| CLIENT: ANDY MCHALE                                      |                    |           |
| PROJECT:                                                 |                    |           |
| COWSHED                                                  |                    |           |
| DRAWING TITLE:                                           |                    |           |
| GENERAL ARRAN                                            | GEMENT - FIRST FI  | LOOR      |
| DATE: 26   04   2015                                     | SCALE: 1:50 AT A3  | REVISION: |
| JOB N° : 301                                             | DRAWING Nº : 3.003 | <b>–</b>  |