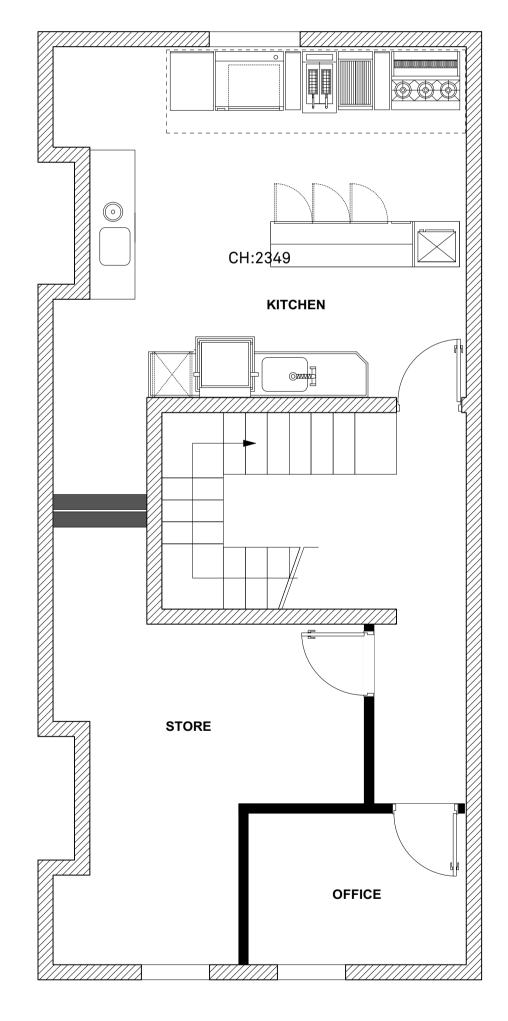

2ND

| REVISIONS:                                               |                    |          |
|----------------------------------------------------------|--------------------|----------|
| FOR INFORMATION                                          |                    |          |
| 68 RODNEY STREET<br>LIVERPOOL<br>L1 9AF<br>0151 378 9818 |                    | R2A      |
| CLIENT: ANDY MCHALE                                      | <br>[              |          |
| PROJECT:                                                 |                    |          |
| COWSHED                                                  |                    |          |
| DRAWING TITLE:                                           |                    |          |
| GENERAL ARRAN                                            | IGEMENT - SECON    | ID FLOOR |
| DATE: 26   04   2015                                     | SCALE: 1:50 AT A3  | REVISION |
| JOB Nº : 301                                             | DRAWING Nº : 3.004 | _        |