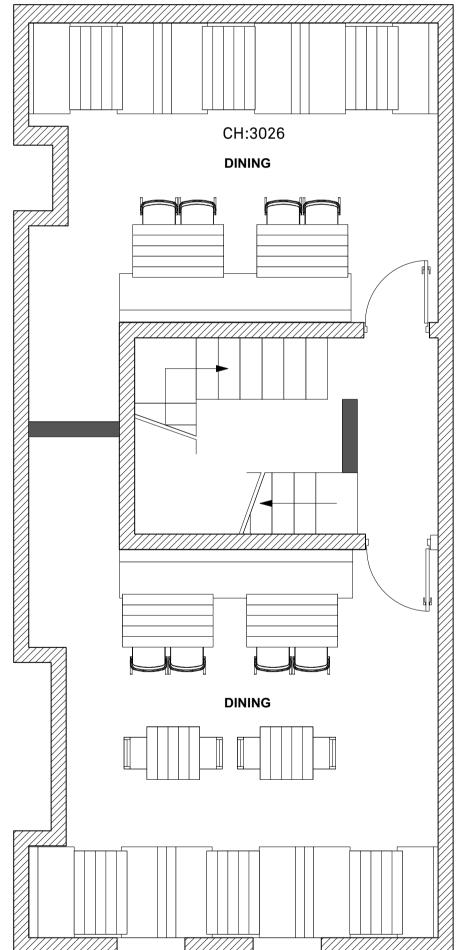

GROUND

| REVISIONS:                                               |                    |           |
|----------------------------------------------------------|--------------------|-----------|
| FOR INFORMATION                                          |                    |           |
| 68 RODNEY STREET<br>LIVERPOOL<br>L1 9AF<br>0151 378 9818 |                    | R2A       |
| CLIENT: ANDY MCHALE                                      |                    |           |
| PROJECT: COWSHED                                         |                    |           |
| DRAWING TITLE:                                           |                    |           |
| GENERAL ARRAN                                            | IGEMENT - GROUN    | D FLOOR   |
| DATE: 26 04 2015                                         | SCALE: 1:50 AT A3  | REVISION: |
| JOB Nº : 301                                             | DRAWING N° : 3.002 | -         |
| L                                                        |                    |           |