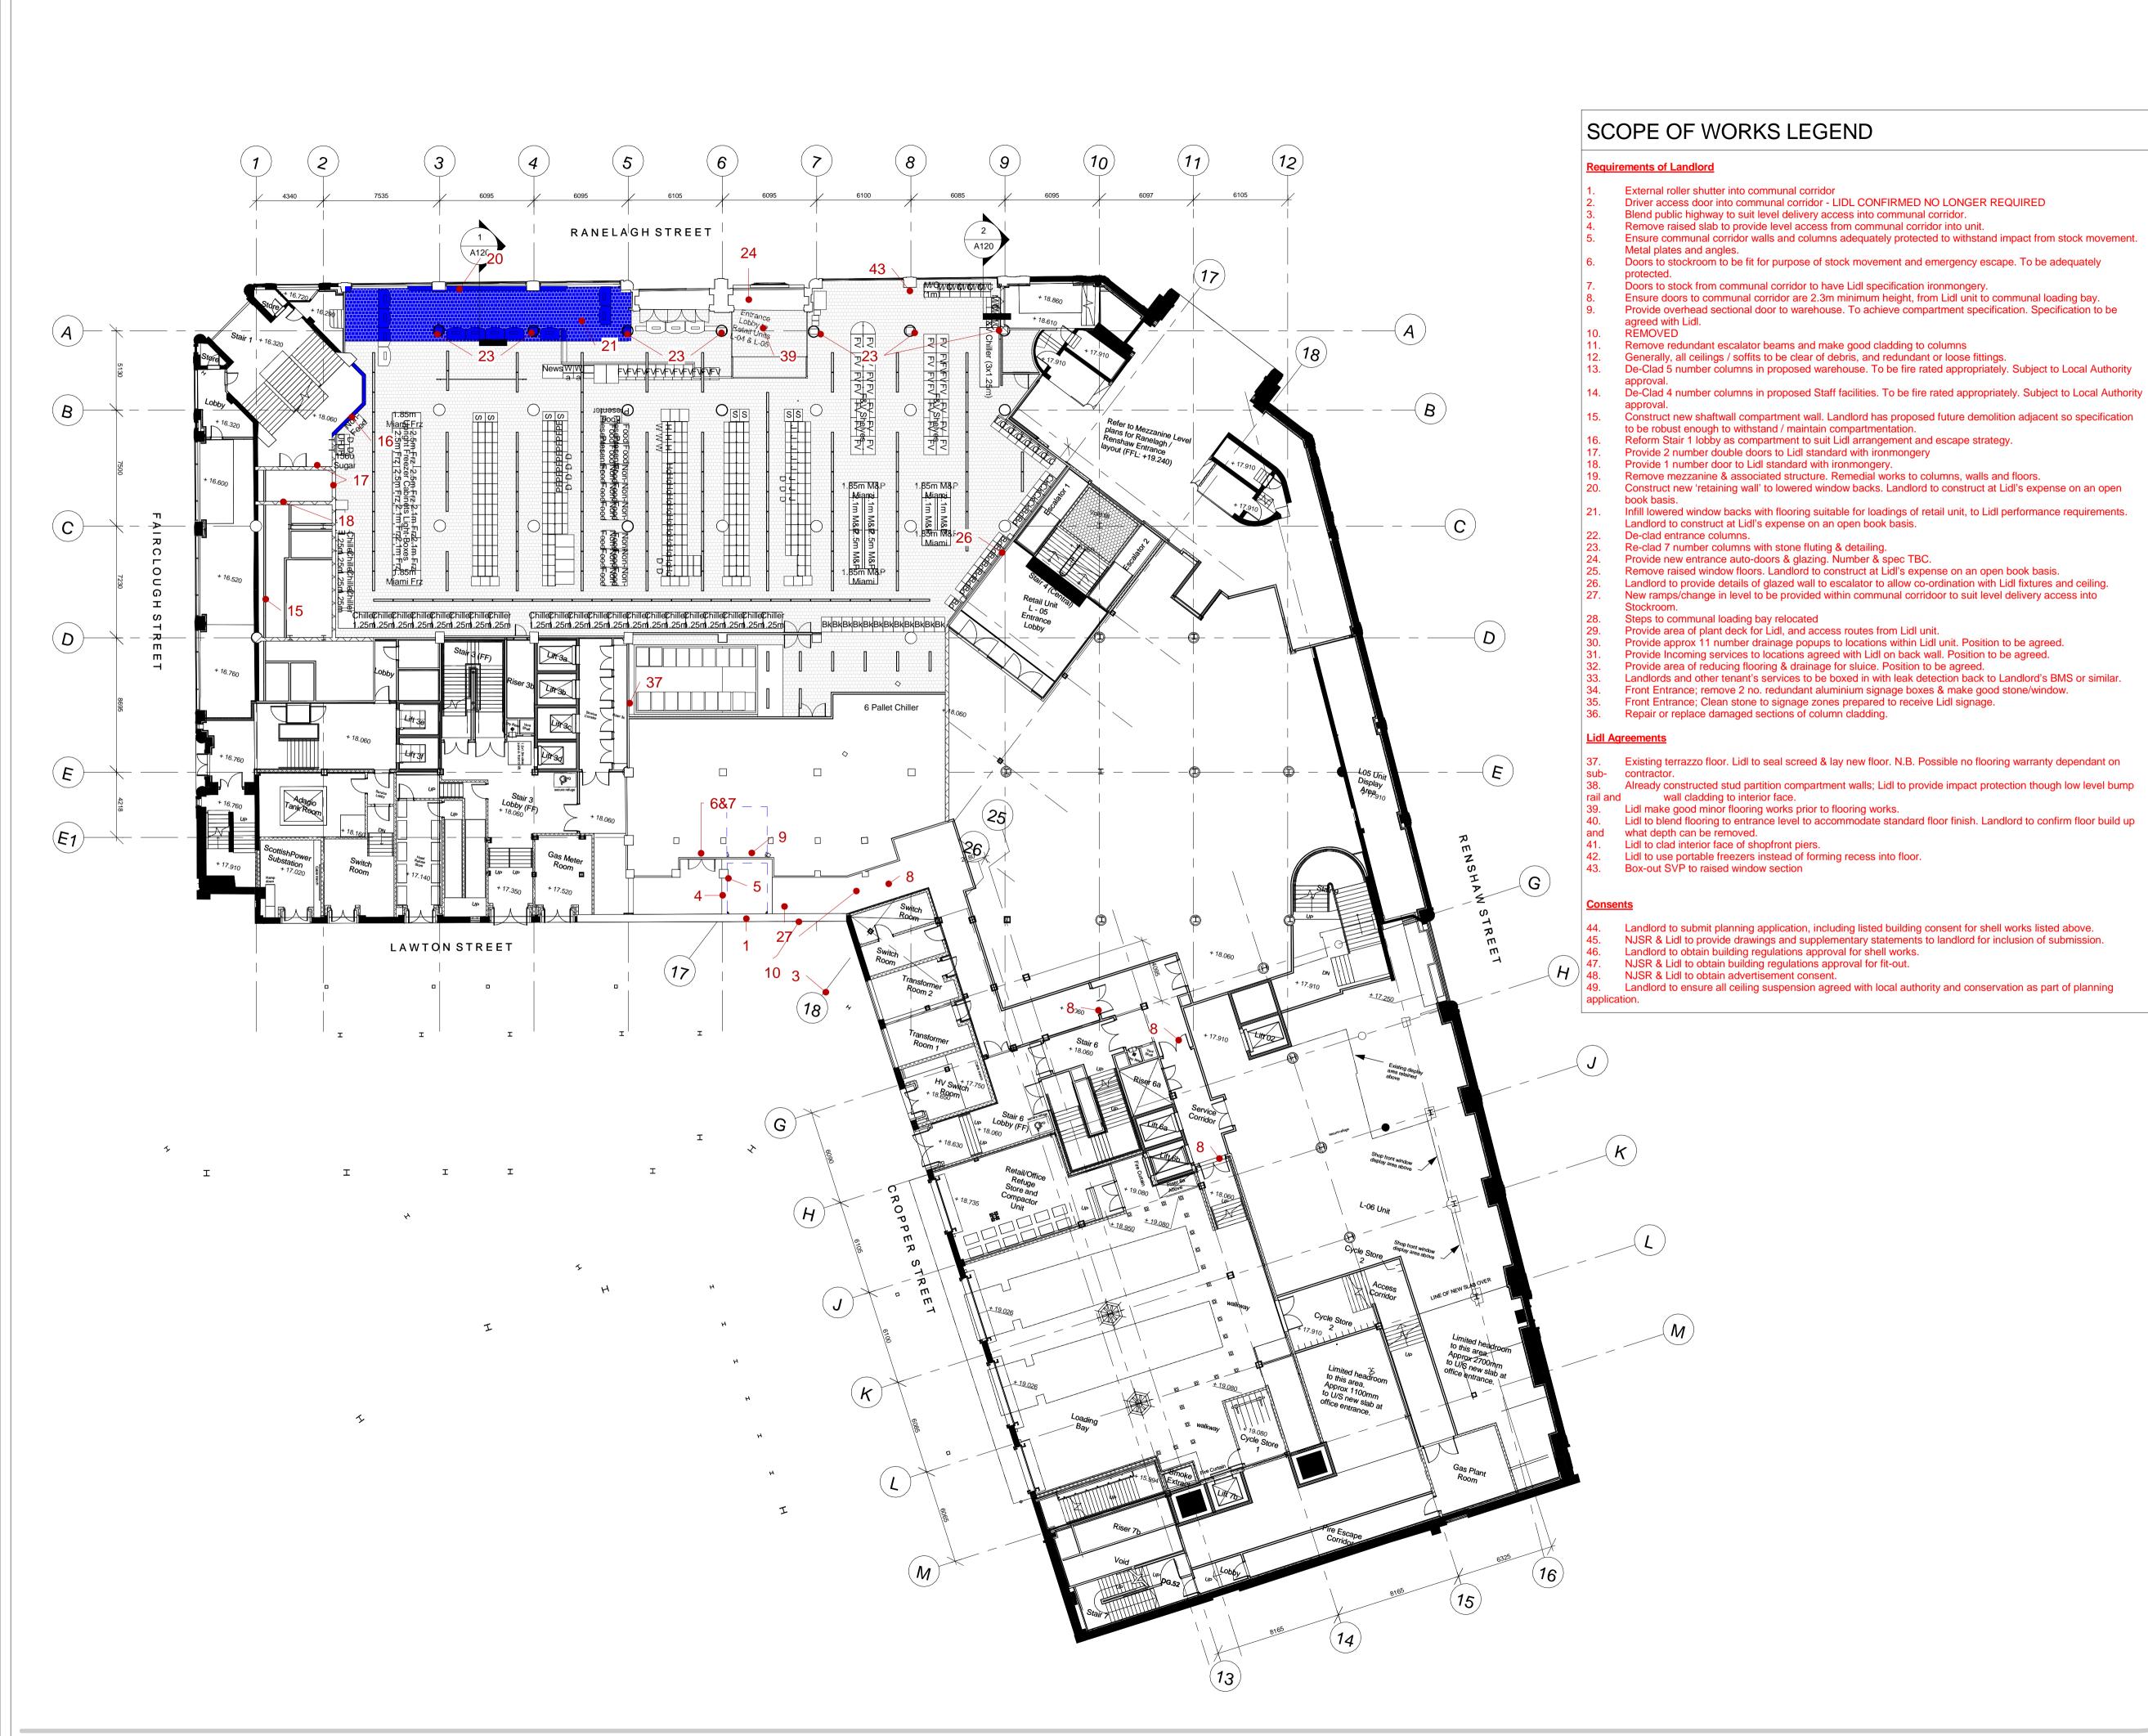

ORIGINAL DRAWING SIZE:A1

© NJSR Chartered Architects LLP



third parties without the express permission of NJSR. It remains NJSR's property and must be returned on request. It is the contractor's responsibility to report any inconsistencies on this drawing, or between drawings, to NJSR and to request clarification and instruction before proceeding. Do not scale from this drawing. All dimensions to be checked on site prior to construction or manufacture

| REVISION | DATE     | DESCRIPTION                                                                                       | DRAWN | CHEC |
|----------|----------|---------------------------------------------------------------------------------------------------|-------|------|
| Α        | 10.10.13 | Updated to client comments