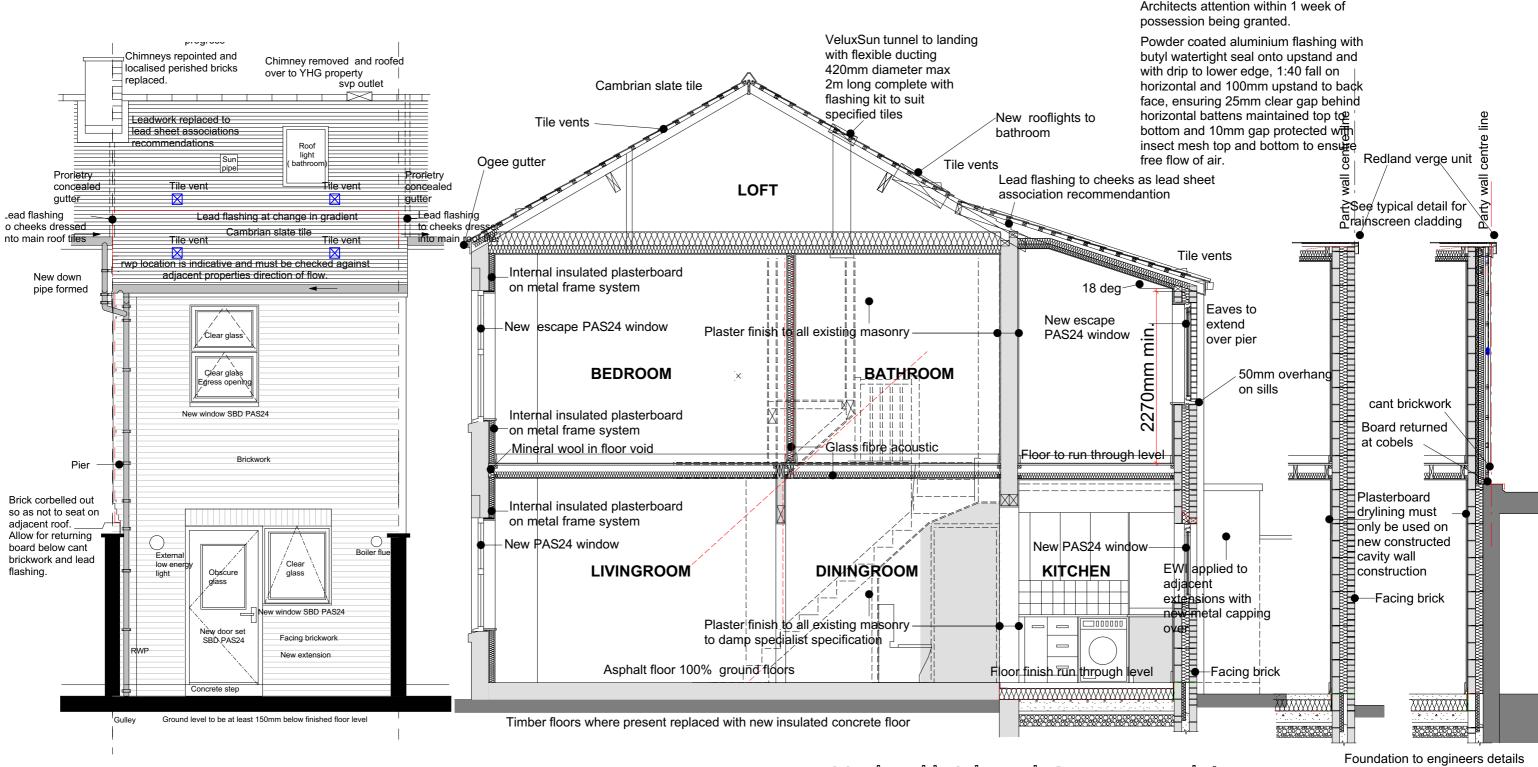

Note: Do not scale off this drawing. Do not rely on this drawing for purposes other than that stated 'Status'. Read this drawing with all project related Architects drawn and specified information including design risk assessments. Constructors must be familiar with the client's building asbestos register ahead of facilitating work contained on this drawing.

> Existing upstand to be retained, protected and if required any damage made good If site condition varies from that shown this must be checked and brought to

## Halsall Lloyd Partnership DESIGNERS ARCHITECTS &

Liverpool 0151 7088944 Nottingham 0115 9897969 Newcastle 0191 4950055 Preston 01772 719996

Your Housing group **REAR ELEVATIONS AND SECTION** (2 STOREY EXTENSION) STANDARD Status PLANNING BMc DR Anfield Village Phase 3 Drwg No. Rev. Scale @A3 2500 RE03 10.07.15 This drawing is protected by the copyright of the Halsall Lloyd Partnership Architects & Designers