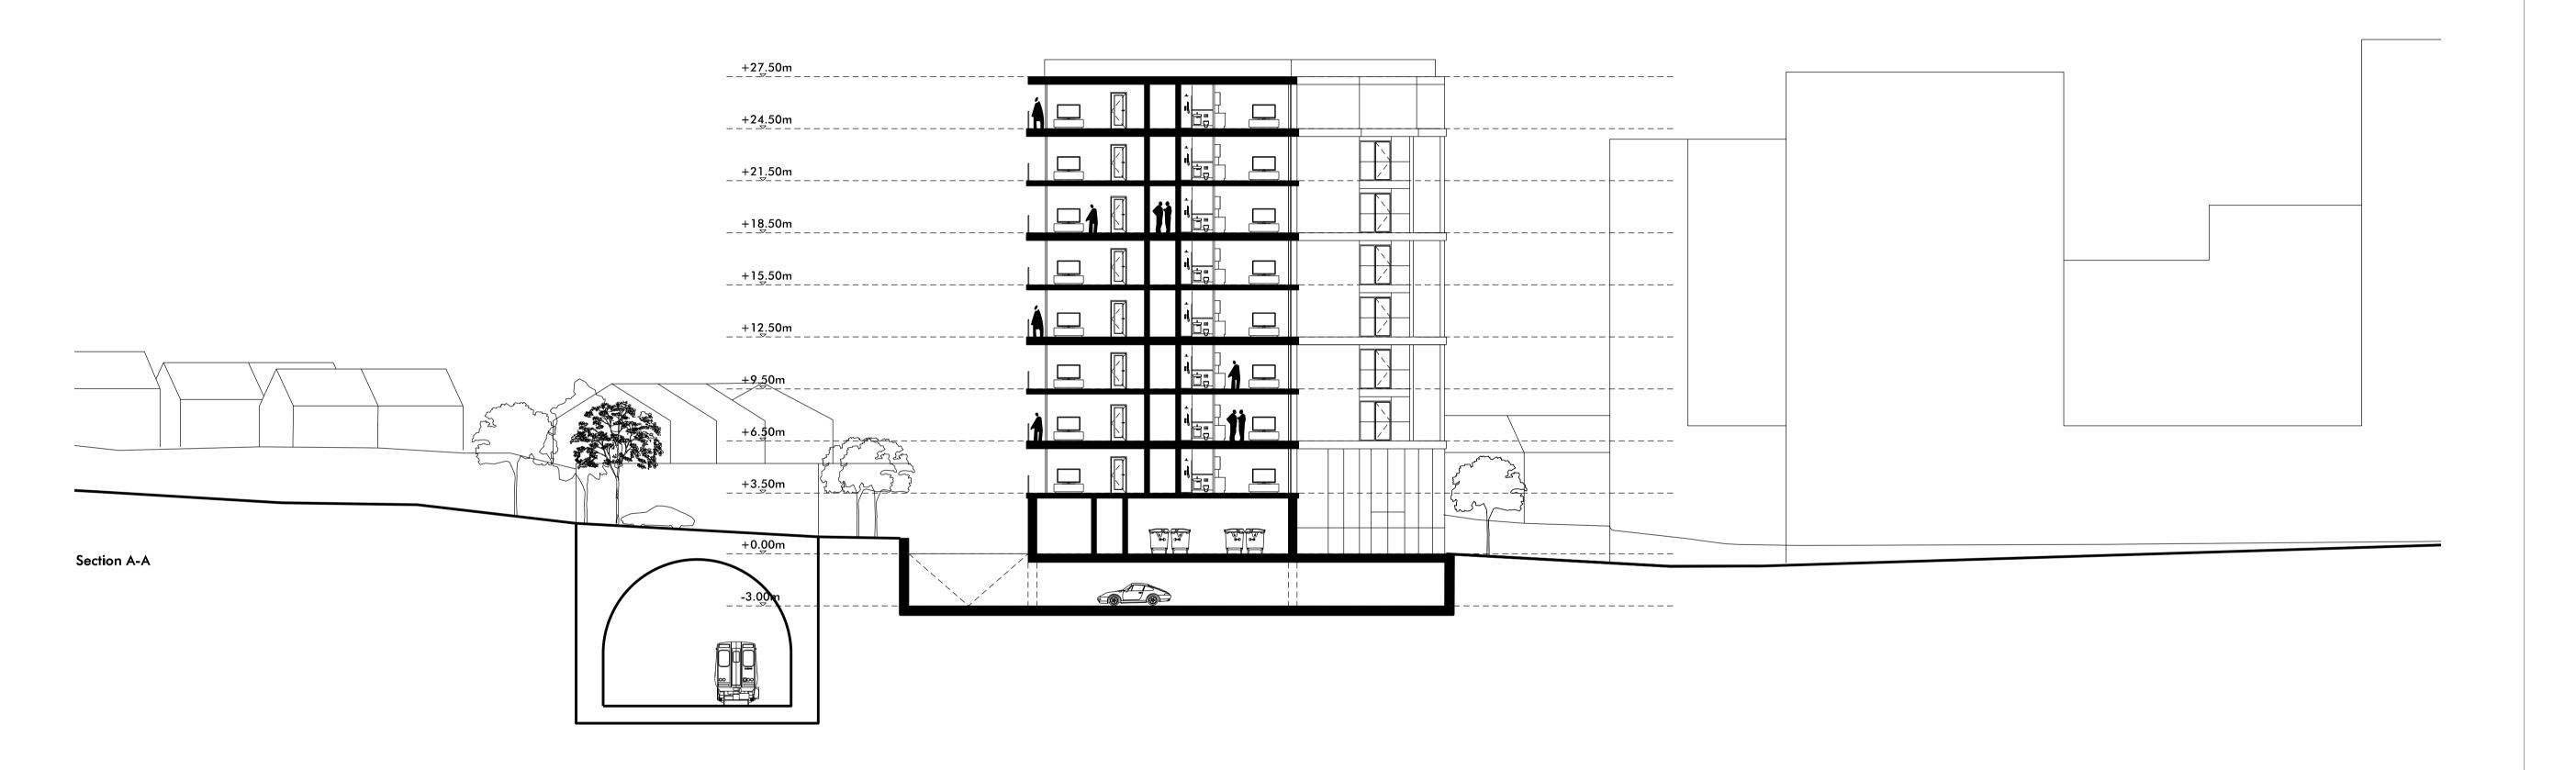

| Project     | Brassey Stree              |
|-------------|----------------------------|
| Title       | Proposed Cross Section     |
| Number      | RBA_284_(2-)_A30           |
| Scale       | 1:200 on A                 |
| Revision    | PO                         |
| Description | Issue for Planning Consent |
| Status      | Planning                   |
| Drawn       | AN                         |
| Date        | 22.01.2018                 |