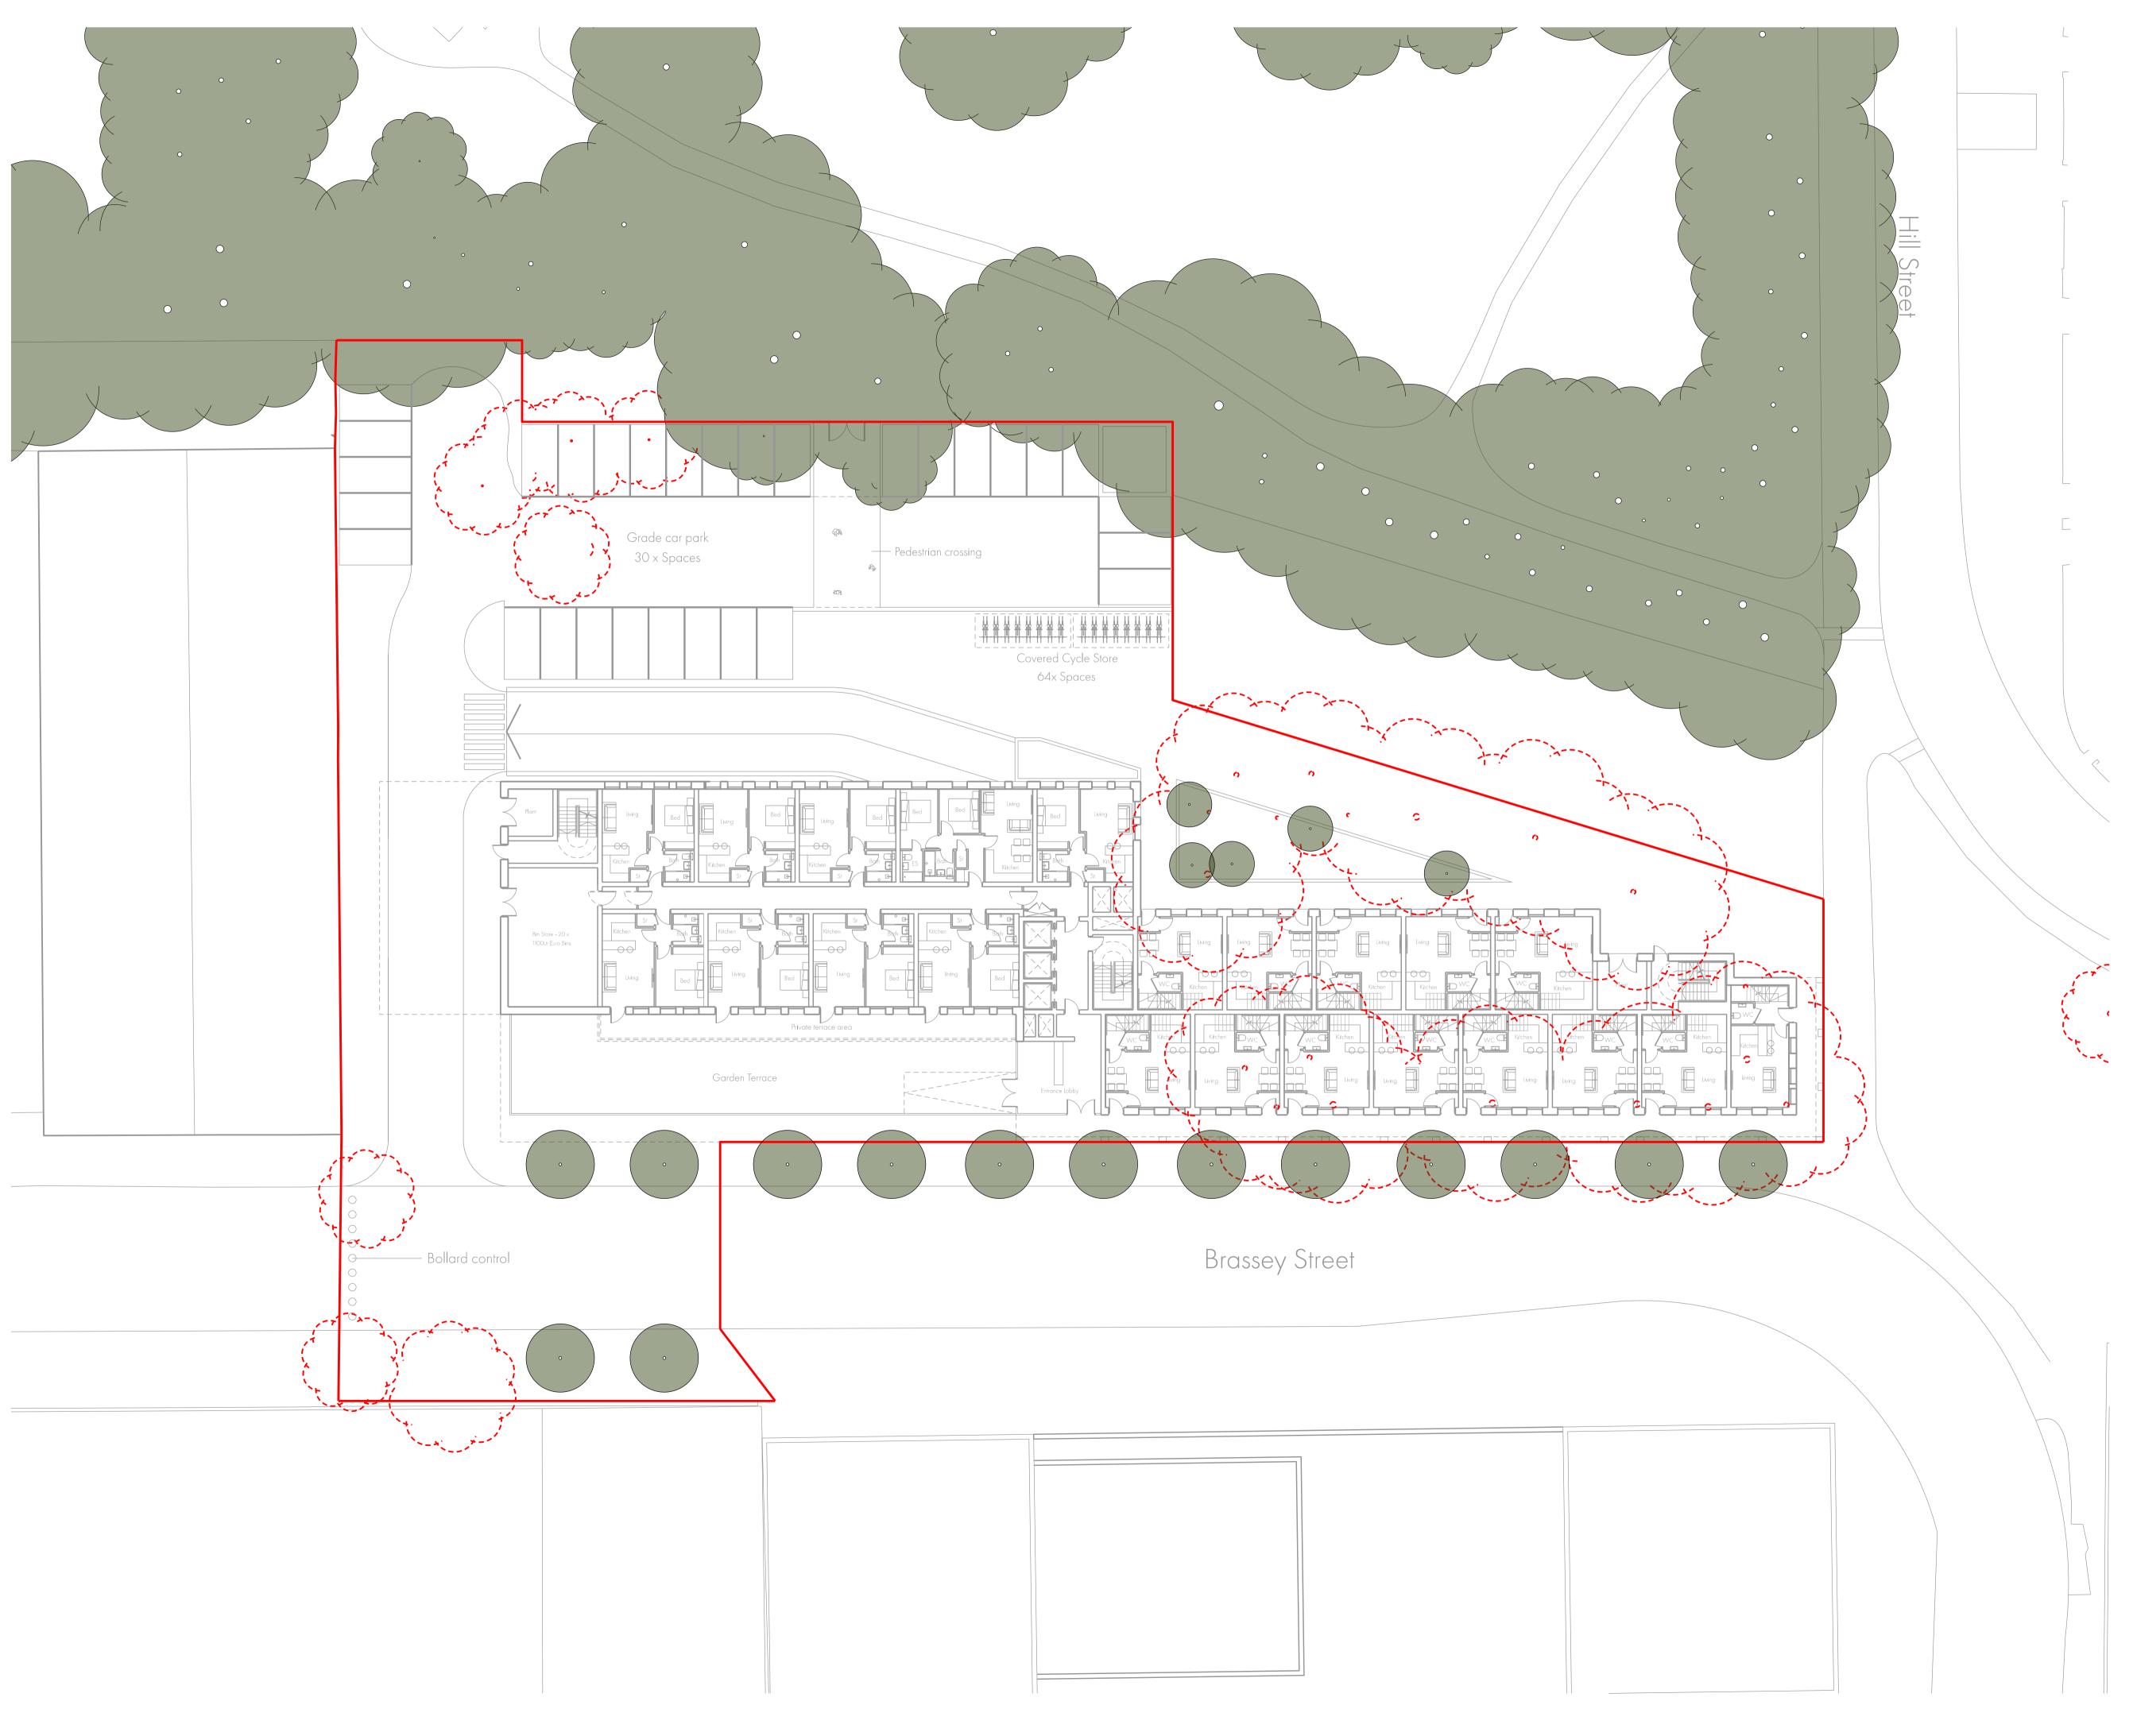

## Tree elements key

Existing Trees

**Proposed Trees** 

Trees to be removed

| Project     | Brassey Street                      |
|-------------|-------------------------------------|
| Title       | Proposed Tree Removal Plan          |
| Number      | RBA_284_(2-)_A106                   |
| Scale       | 1:200 on A1                         |
| Revision    | PO2                                 |
| Description | Revised in line with client comment |
| Status      | Planning                            |
| Drawn       | AM                                  |
| Date        | 28.02.2018                          |