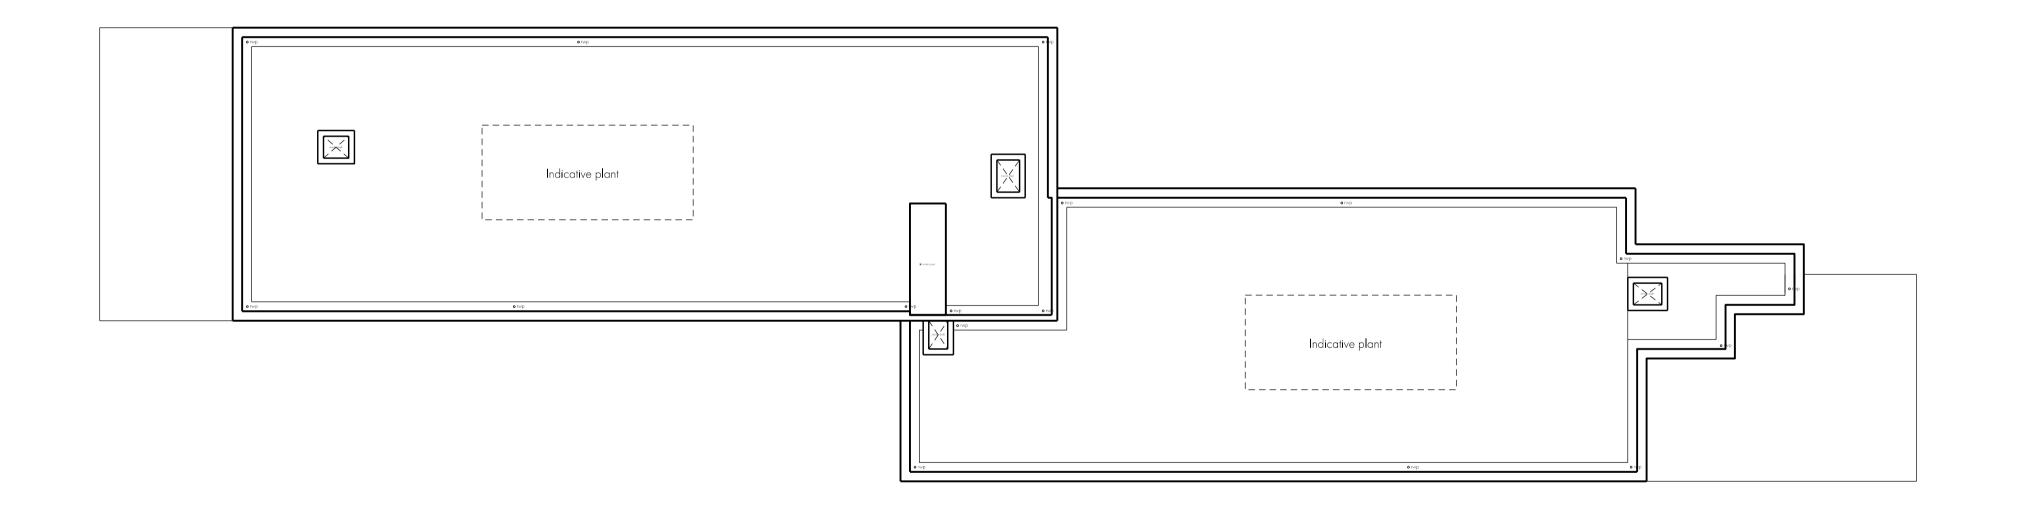

| Project     | Brassey Street             |
|-------------|----------------------------|
| Title       | Proposed Roof Plan         |
| Number      | RBA_284_(2-)_A105          |
| Scale       | 1:200 on A1                |
| Revision    | POI                        |
| Description | Issue for Planning Consent |
| Status      | Planning                   |
| Drawn       | AM                         |
| Date        | 22.01.2018                 |