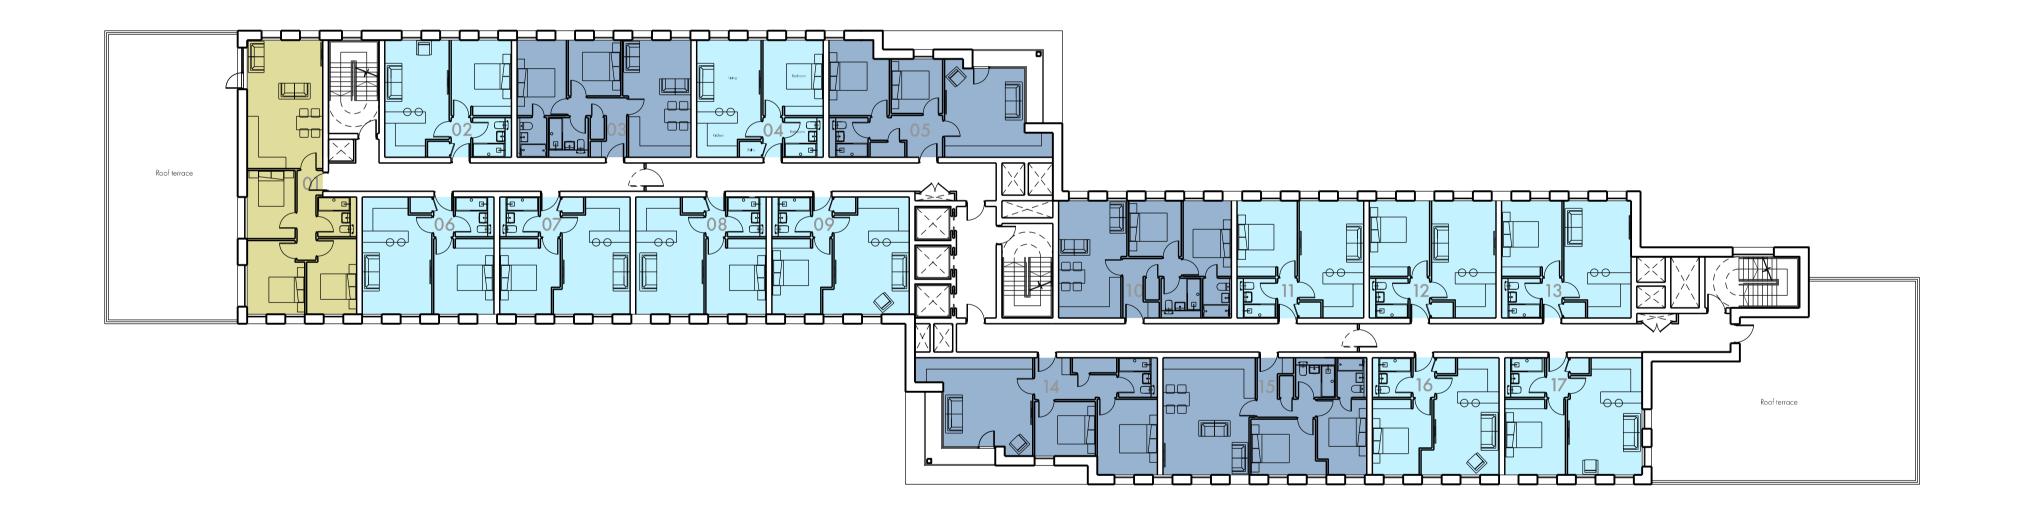

| Project     | Brassey Street             |
|-------------|----------------------------|
| Title       | Proposed Eighth Floor Plan |
| Number      | RBA_284_(2-)_A104          |
| Scale       | 1:200 on A                 |
| Revision    | PO                         |
| Description | Issue for Planning Consent |
| Status      | Planning                   |
| Drawn       | AM                         |
| Date        | 22.01.2018                 |