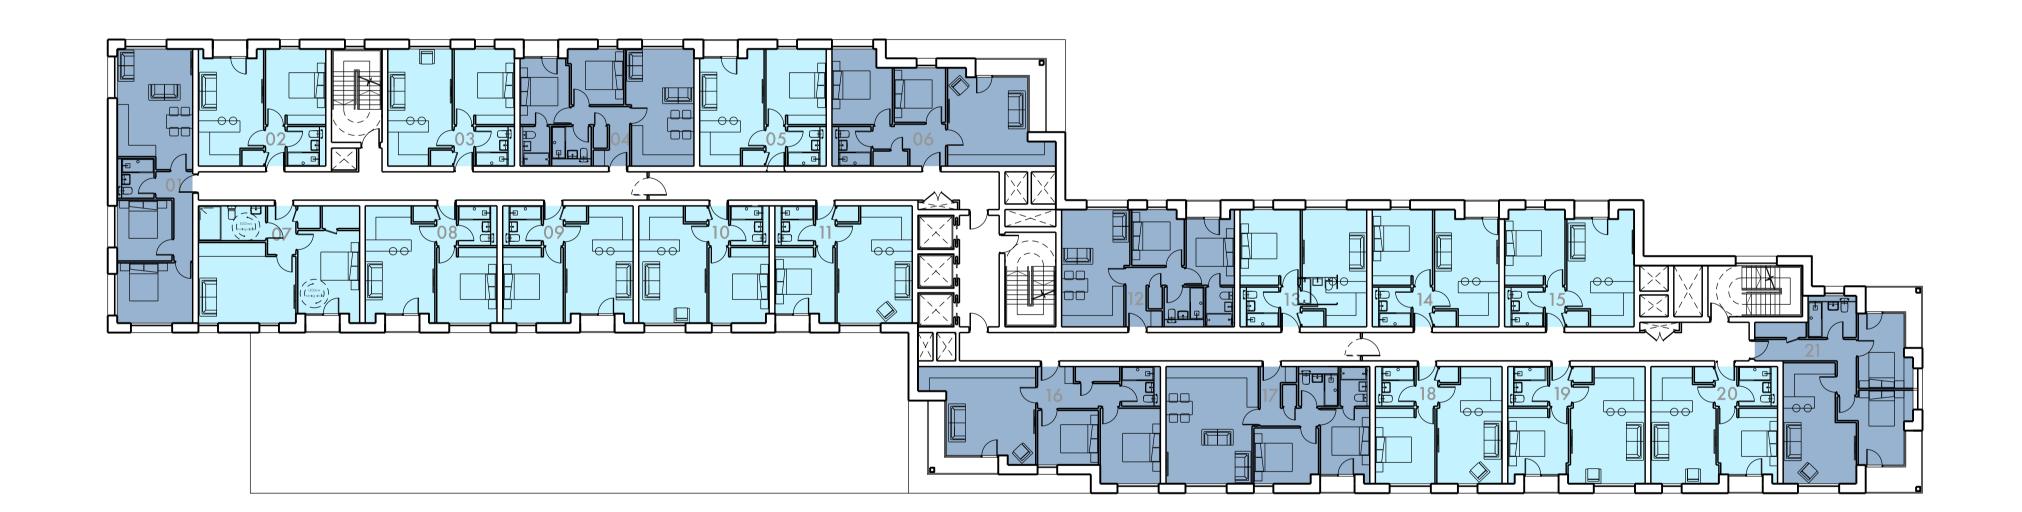

Please note: Plan repeats from floors 2-7

2 bed - Typically 58sqm

| Project     | Brassey Street                       |
|-------------|--------------------------------------|
| <br>Title   | Proposed Second - Seventh Floor Plan |
| Number      | RBA_284_(2-)_A103                    |
| Scale       | 1:200 on A                           |
| Revision    | POI                                  |
| Description | Issue for Planning Consent           |
| Status      | Planning                             |
| Drawn       | AM                                   |
| <br>Date    | 22.01.2018                           |