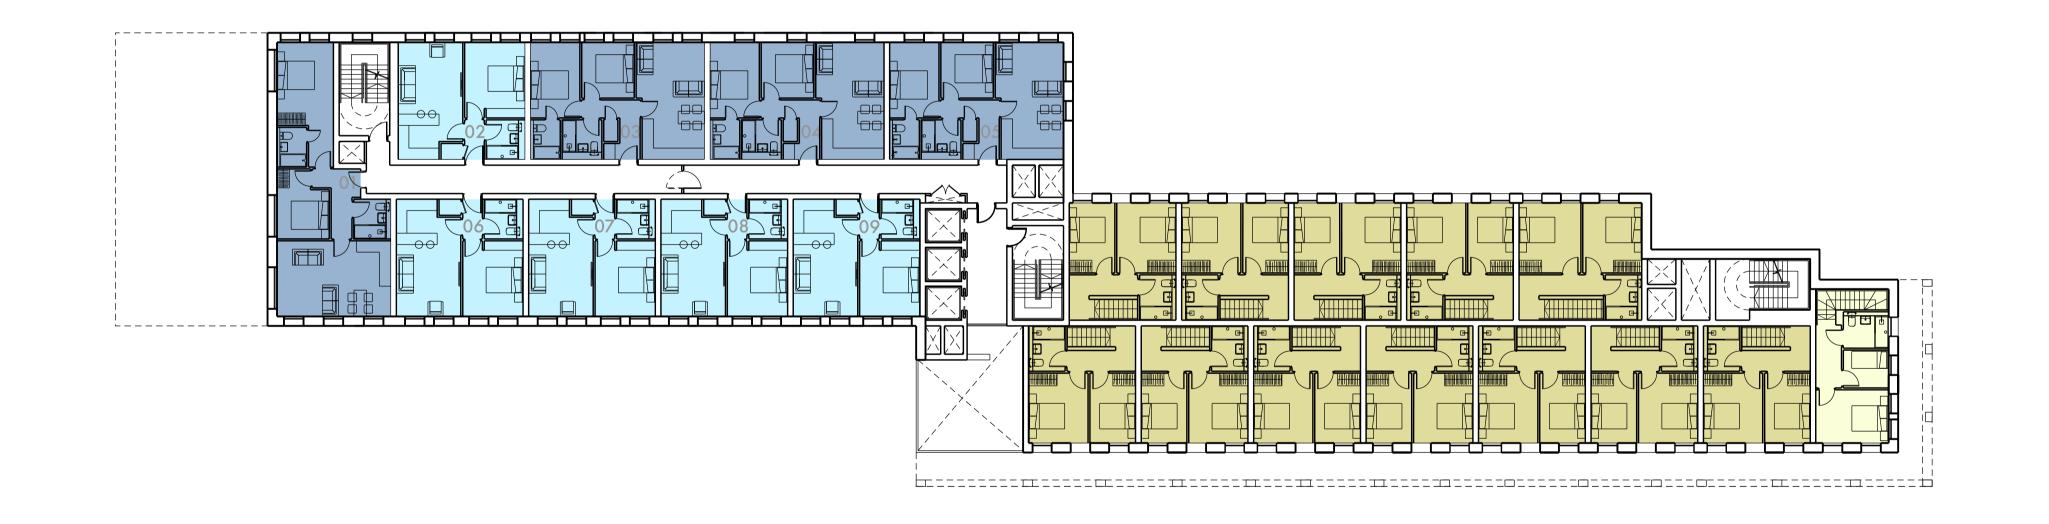

| Project     | Brassey Stre             |
|-------------|--------------------------|
| Title       | Proposed First Floor Pla |
| Number      | RBA_284_(2-)_A10         |
| Scale       | 1:200 on /               |
| Revision    | Pi                       |
| Description | Issue for Planning Conse |
| Status      | Planni                   |
| Drawn       | Al                       |
| <br>Date    | 22.01.201                |