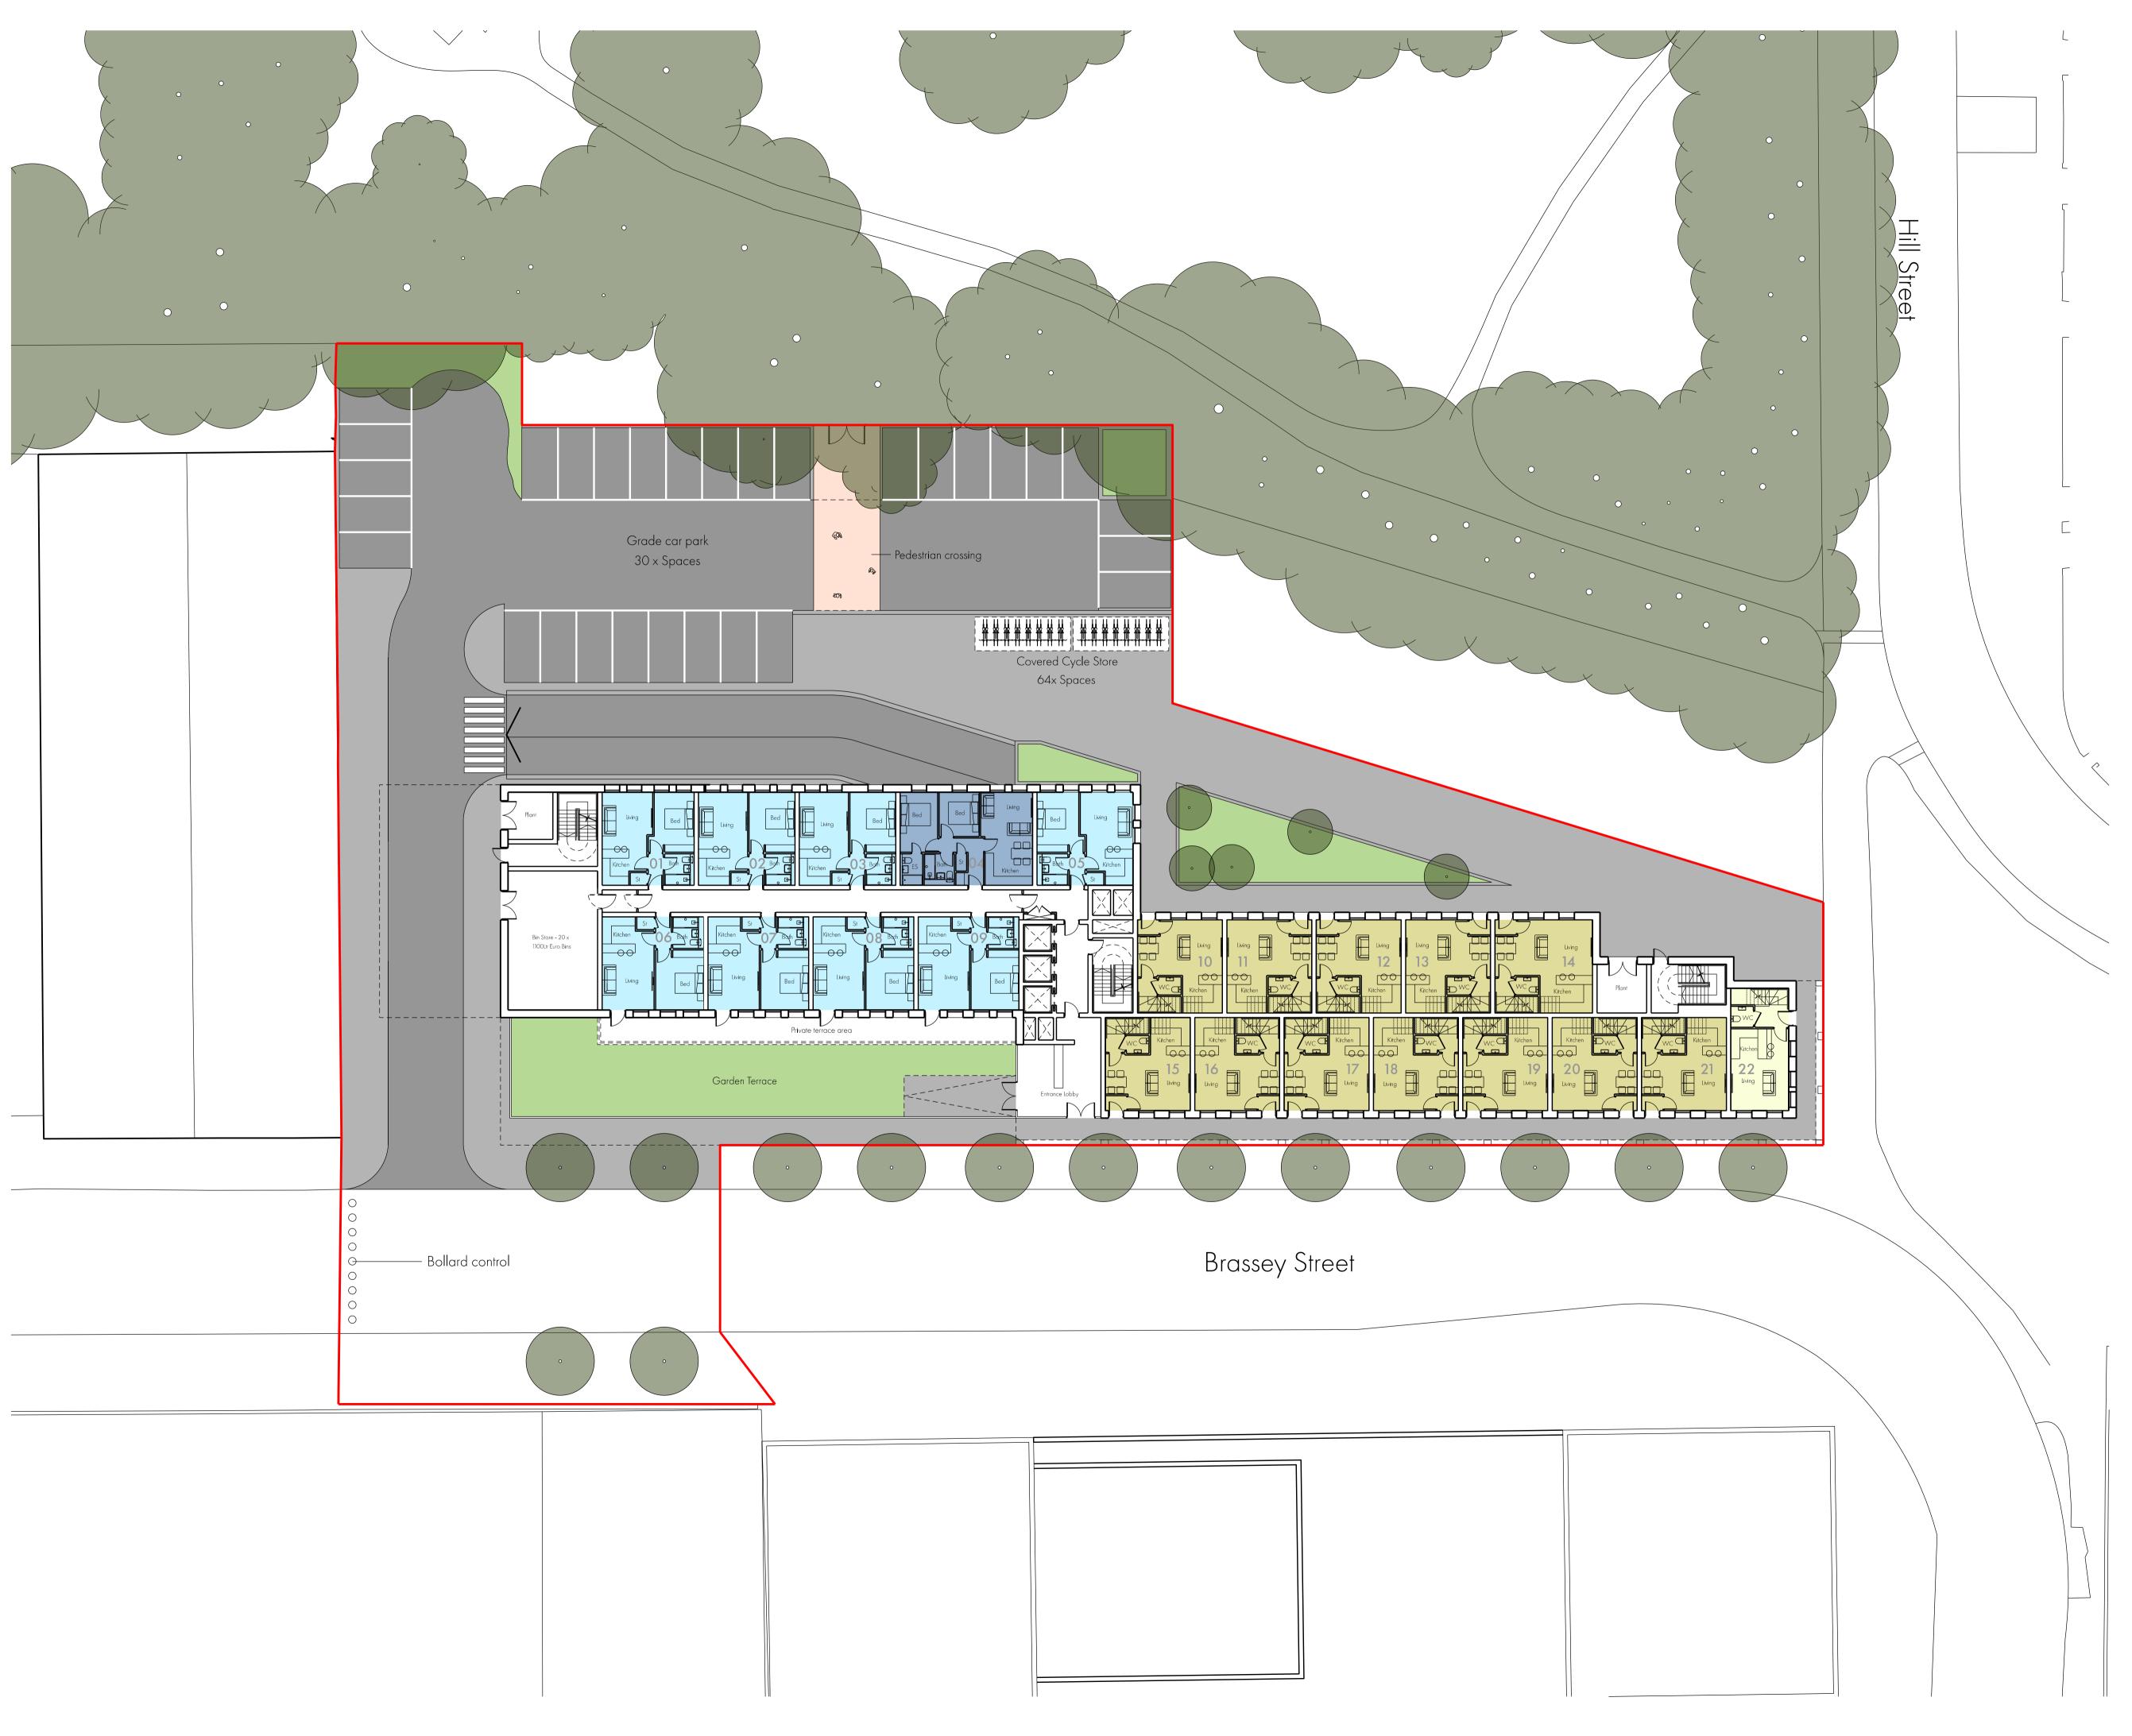

Bin capacity - 20 x 1100Ltr bins Bike capacity - 200 bikes (double stacked) Car parking - 62 + 34 = 96 spaces

Apartment Breakdown

- 1 Bed Apartments 108
- 2 Bed Apartments 52
- 3 Bed Apartments 1
- 2 Bed Duplex Apartments 13

Total - 174