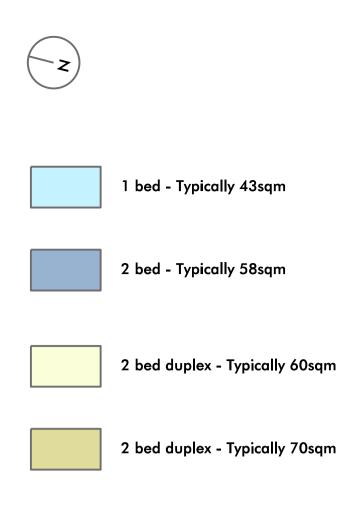

Bin capacity - 20 x 1100Ltr bins Bike capacity - 200 bikes (double stacked) Car parking - 62 + 34 = 96 spaces

Apartment Breakdown

- 1 Bed Apartments 108
- 2 Bed Apartments 52
- 3 Bed Apartments 1
- 2 Bed Duplex Apartments 13

Total - 174