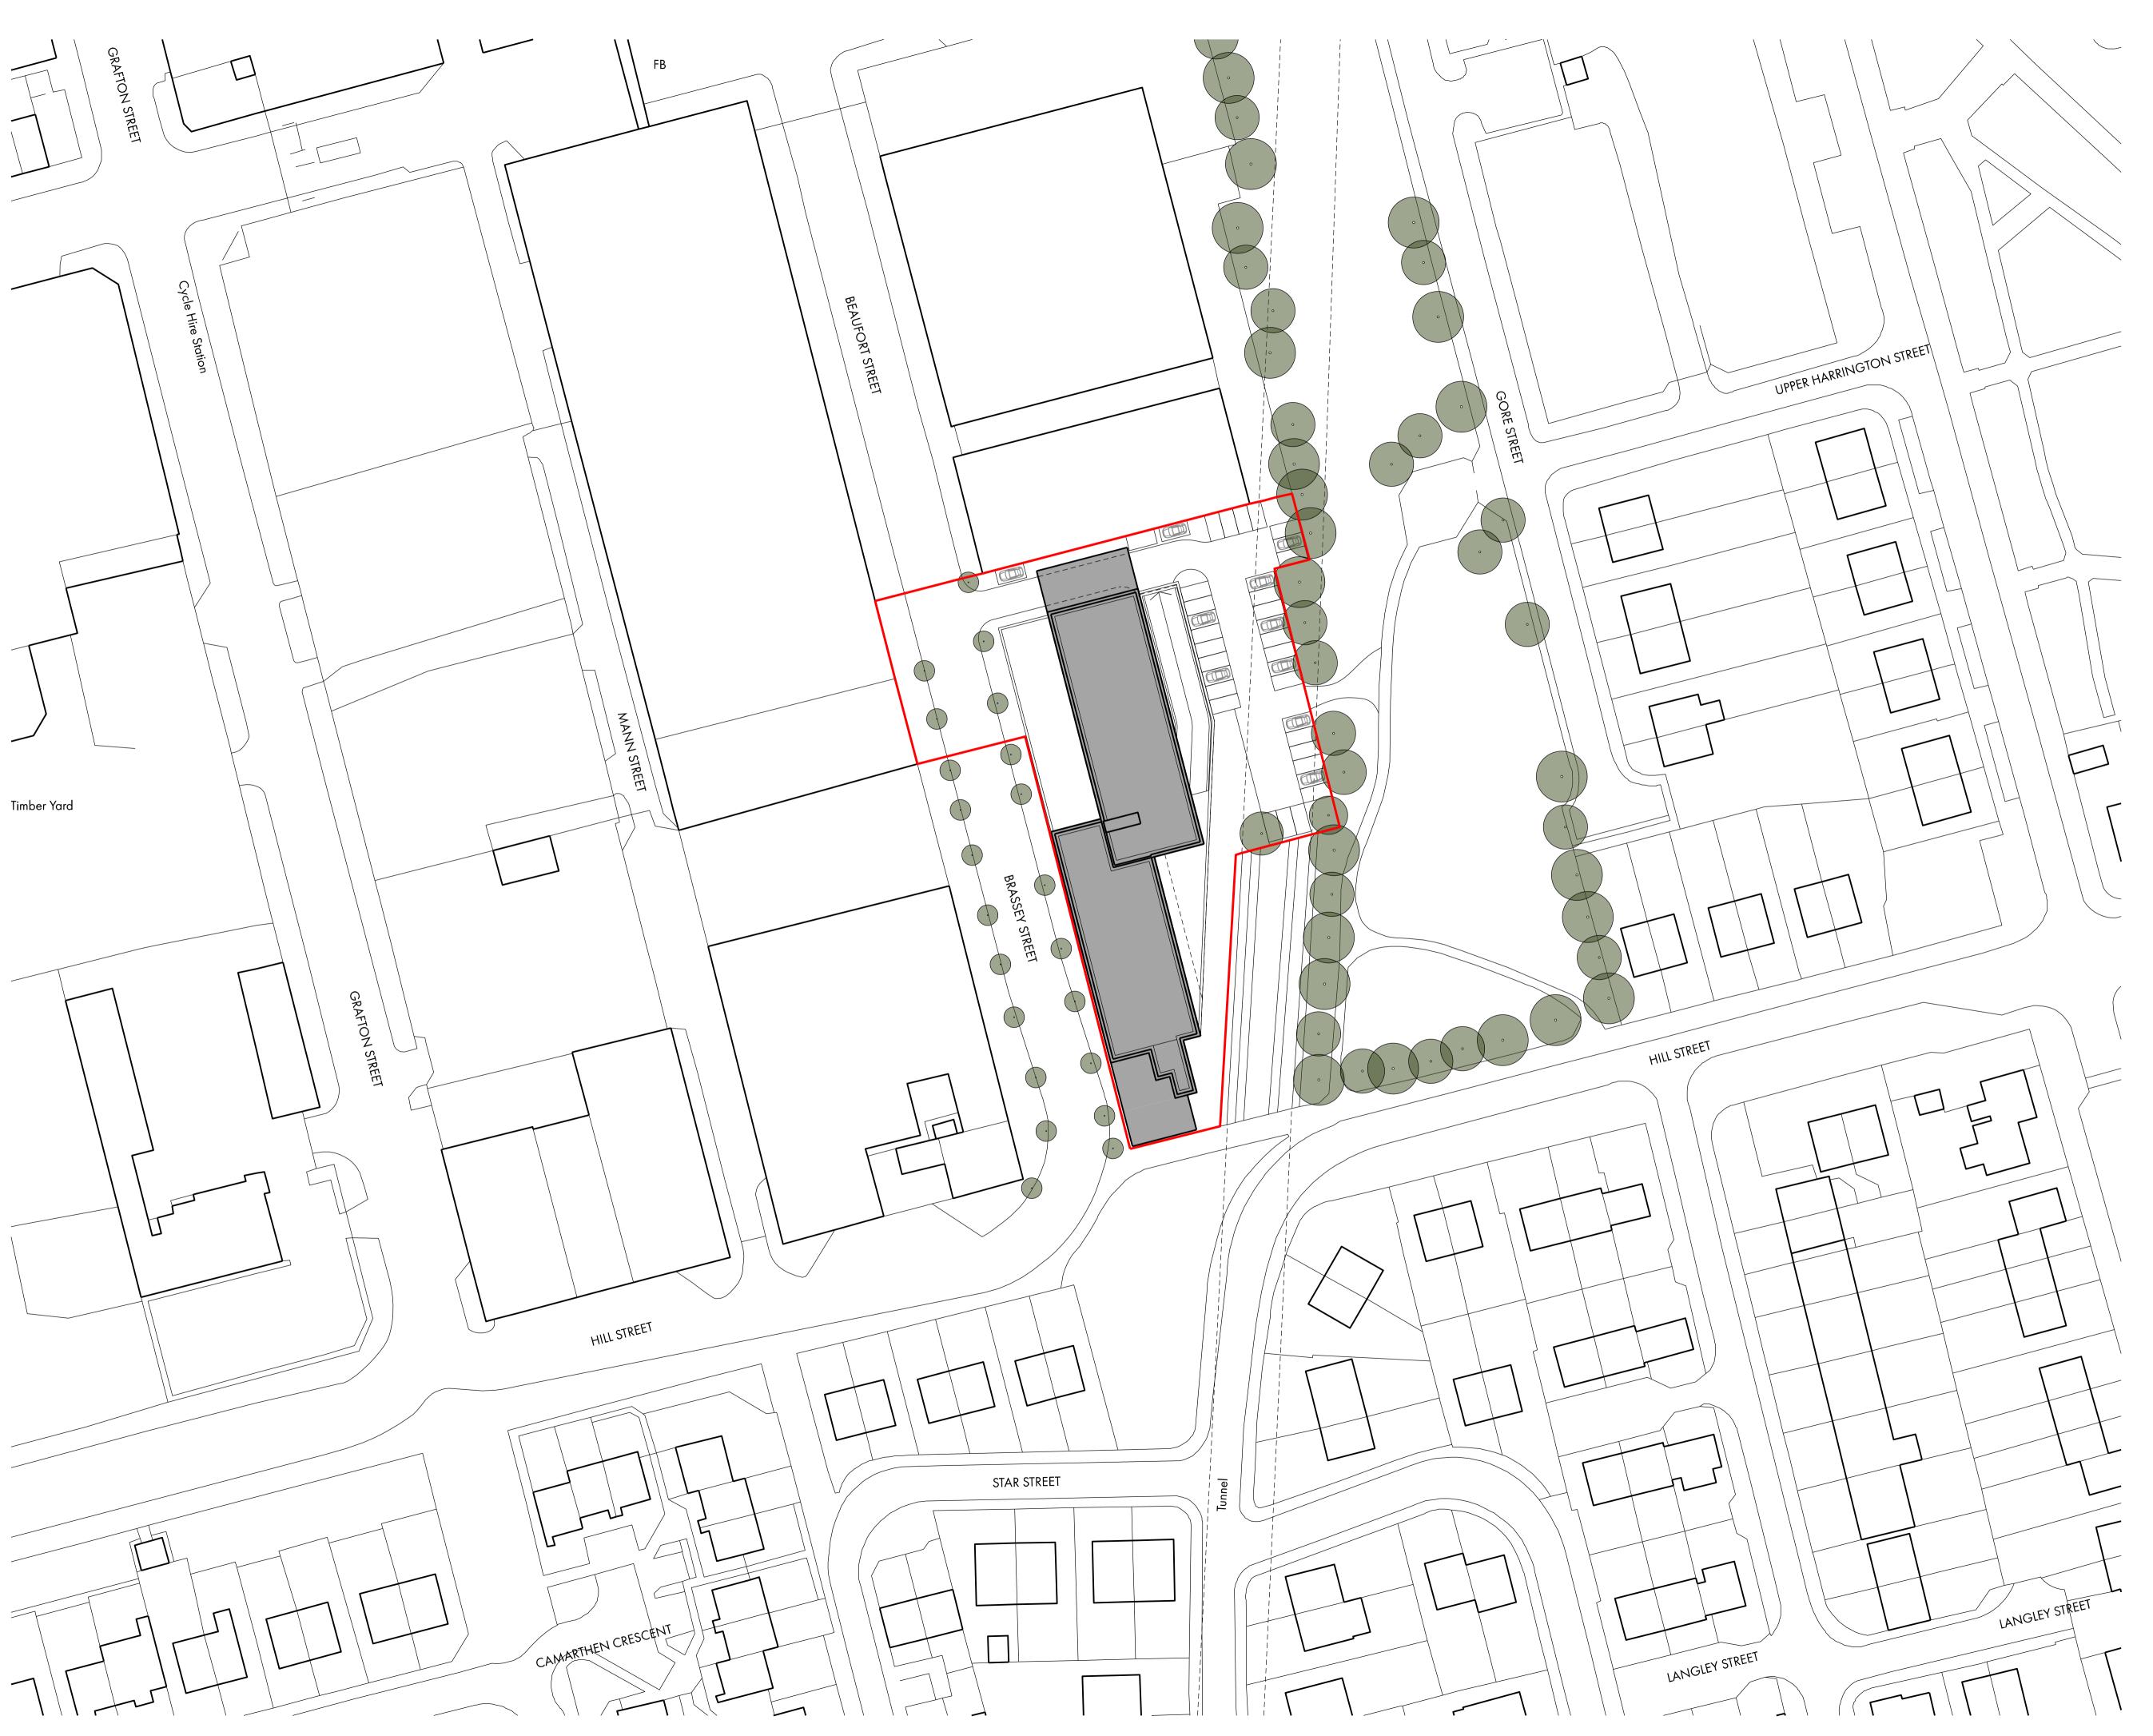

Red line denotes demise boundary of proposal site.

| Project     | Brassey Street             |
|-------------|----------------------------|
| Title       | Proposed Site Plan         |
| Number      | RBA_284_(2-)_A003          |
| Scale       | 1:500 on A1                |
| Revision    | POT                        |
| Description | Issue for Planning Consent |
| Status      | Planning                   |
| Drawn       | AM                         |
| <br>Date    | 22.01.2018                 |