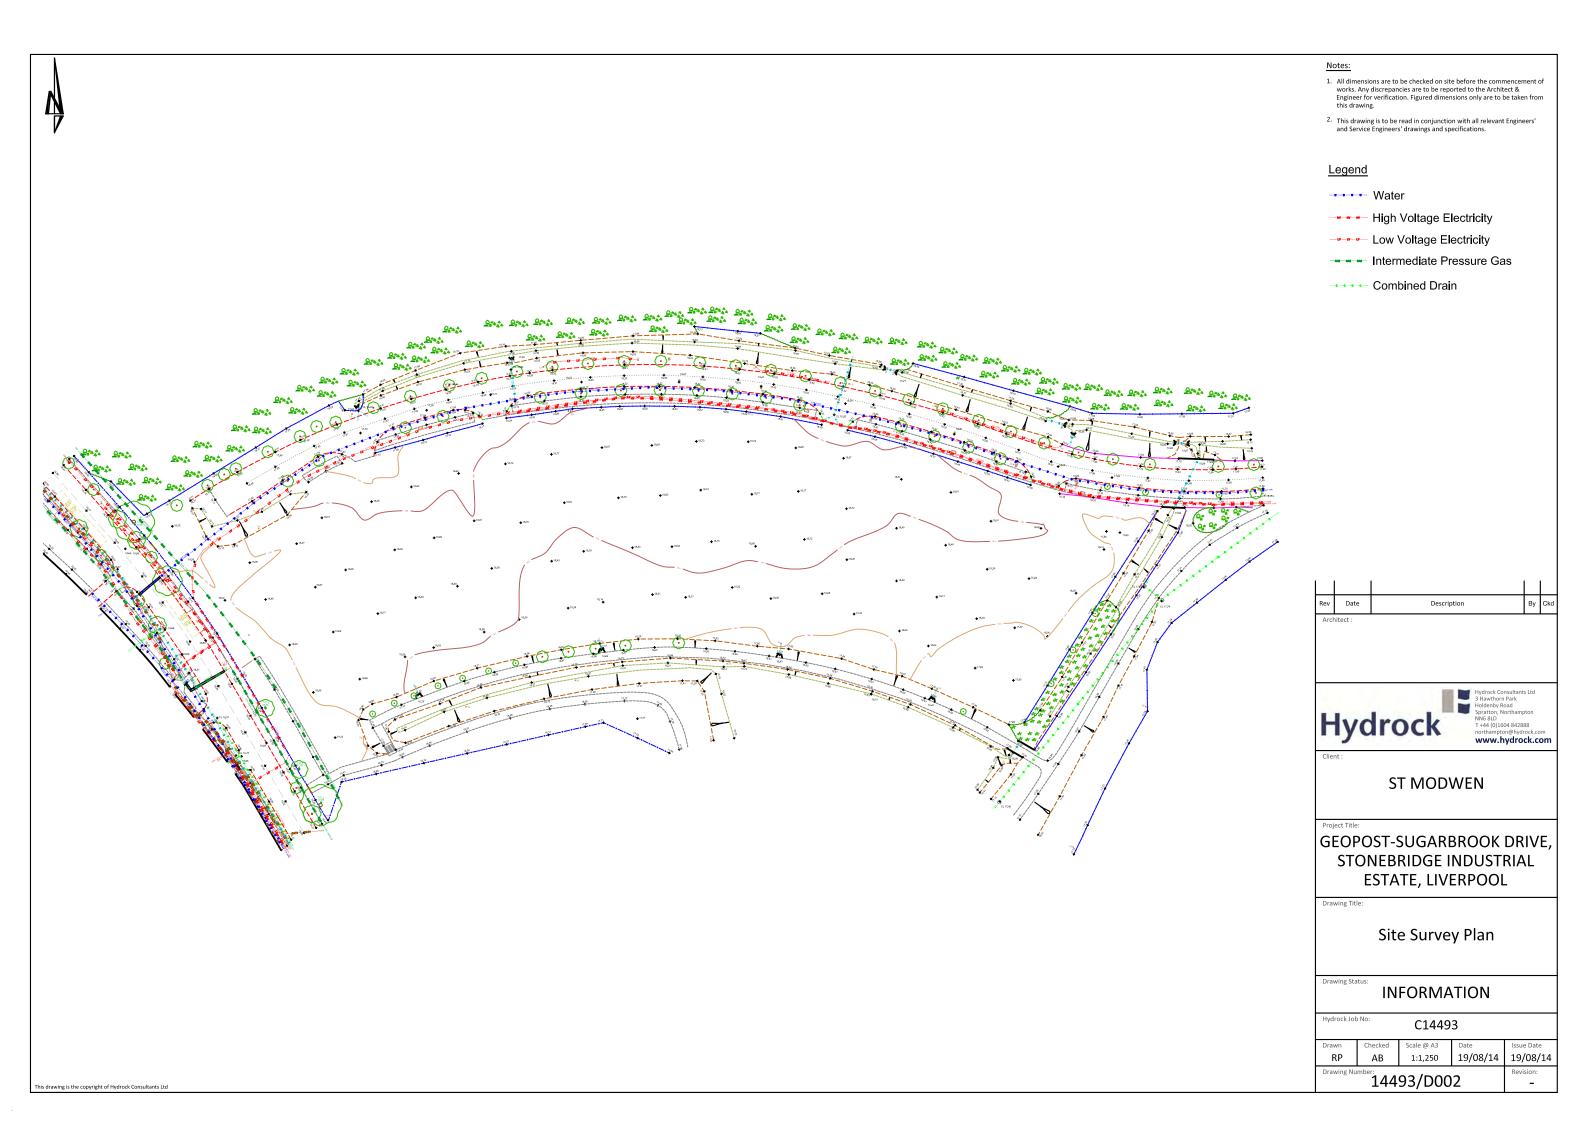

#### **Drawings**

Drawings included in this report:

14493/D001 - Site Location Plan

14493/D002 - Site Survey Plan

14493/D003 – Site Zonation Plan

14493/D005 – Exploratory Hole Location Plan

14493/D008 - Depth to base of Made Ground