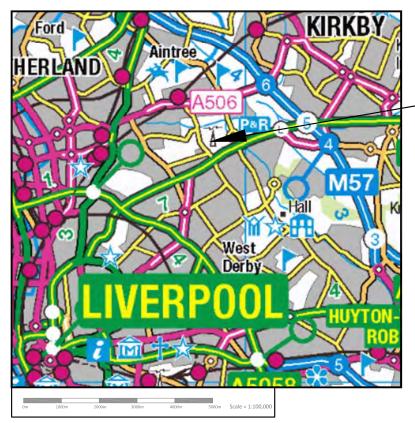

#### Appendix A

#### **Drawings**

Drawings included in this report:

14493/D001 - Site Location Plan

14493/D002 - Site Survey Plan

14493/D003 – Site Zonation Plan

14493/D005 – Exploratory Hole Location Plan

14493/D008 - Depth to base of Made Ground





## THE SITE





## THE SITE



This drawing is the copyright of Hydrock Consultar



# All dimensions are to be checked on site before the commencement of works. Any discrepancies are to be reported to the Architect & Engineer for verification. Figured dimensions only are to be taken from this drawing. This drawing is to be read in conjunction with all relevant Engineers' and Service Engineers' drawings and specifications. Embankment Sugar Brook Drive (asphalt) Soil Bund Soil Bund Soil Bund Long Grass and Overgrown Soil Bund Vegetation Public Footpath Drainage Ditch Description 6ft Steel Fence Slope Drainage Ditch / Footpath Hydrock northampton@hydrock.com www.hydrock.com Pond ST MODWEN GEOPOST-SUGARBROOK DRIVE, STONEBRIDGE INDUSTRIAL ESTATE, LIVERPOOL Drawing Title: Site Zonation Plan