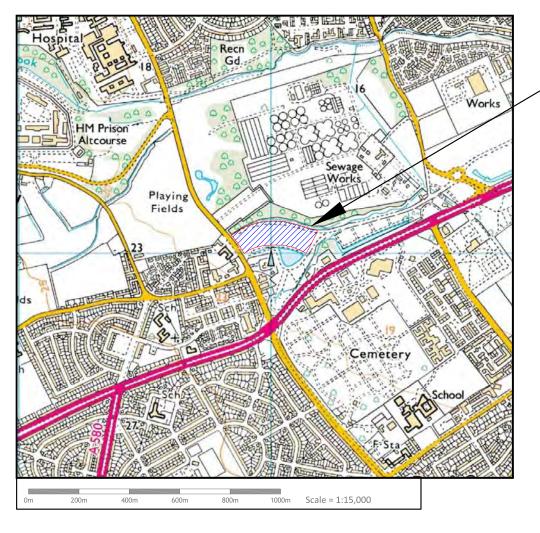

# All dimensions are to be checked on site before the commencement of works. Any discrepancies are to be reported to the Architect & Engineer for verification. Figured dimensions only are to be taken from this drawing. This drawing is to be read in conjunction with all relevant Engineers' and Service Engineers' drawings and specifications. Embankment Sugar Brook Drive (asphalt) Soil Bund Soil Bund Soil Bund Long Grass and Overgrown Soil Bund Vegetation Public Footpath Drainage Ditch Description 6ft Steel Fence Slope Drainage Ditch / Footpath Hydrock northampton@hydrock.com www.hydrock.com Pond ST MODWEN GEOPOST-SUGARBROOK DRIVE, STONEBRIDGE INDUSTRIAL ESTATE, LIVERPOOL Drawing Title: Site Zonation Plan **INFORMATION** C14493 1:1,250 09/07/14 09/07/14 14493/D003