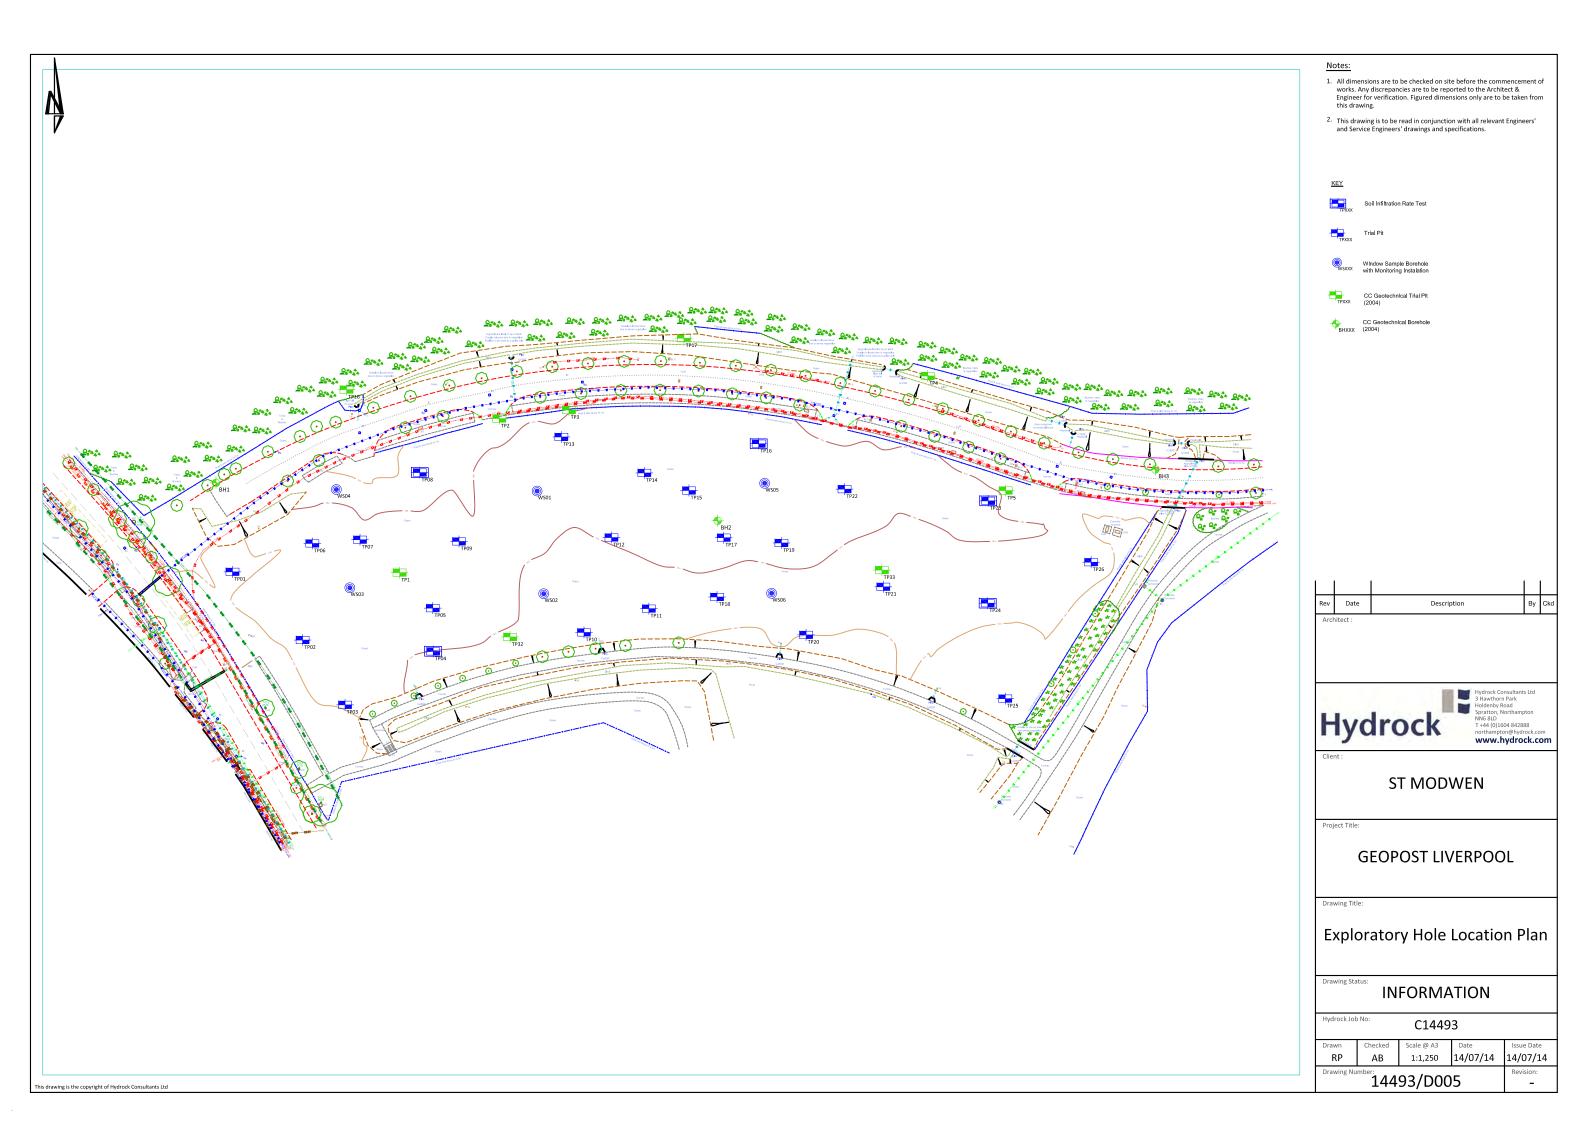

#### **Drawings**

Drawings included in this report:

14493/D001 - Site Location Plan

14493/D002 - Site Survey Plan

14493/D003 – Site Zonation Plan

14493/D005 – Exploratory Hole Location Plan

14493/D008 - Depth to base of Made Ground