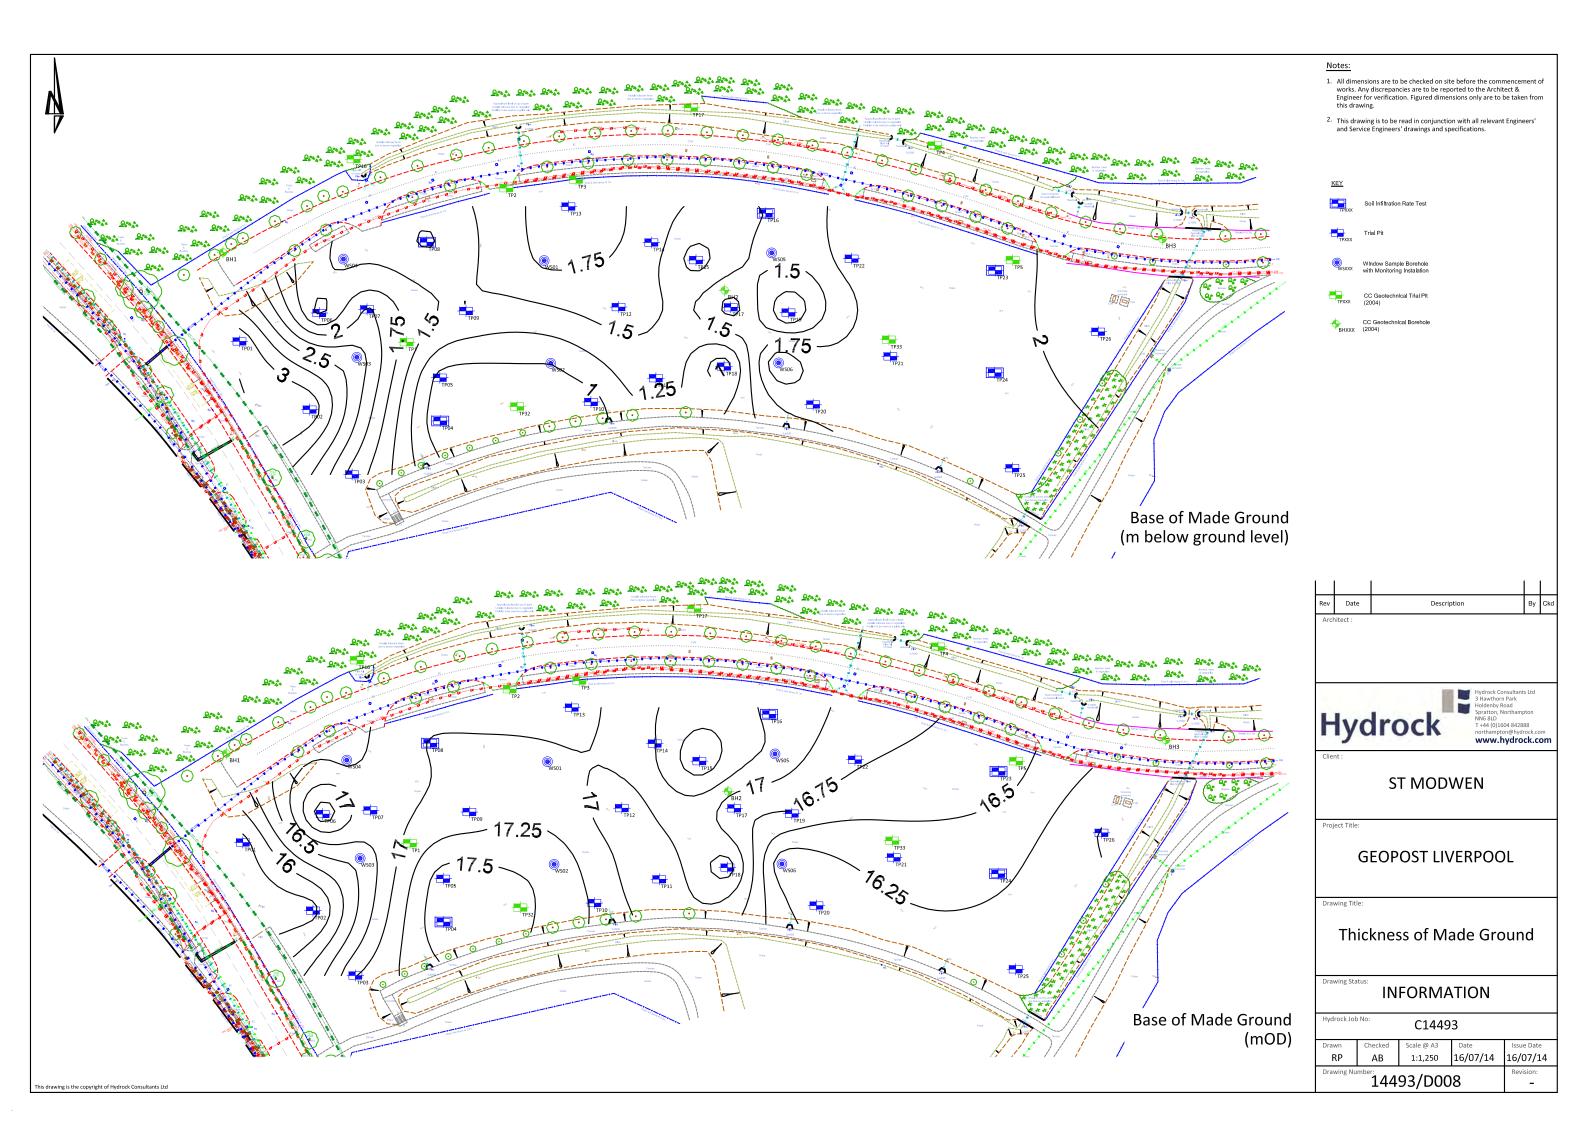

#### **Drawings**

Drawings included in this report:

14493/D001 - Site Location Plan

14493/D002 - Site Survey Plan

14493/D003 – Site Zonation Plan

14493/D005 – Exploratory Hole Location Plan

14493/D008 - Depth to base of Made Ground