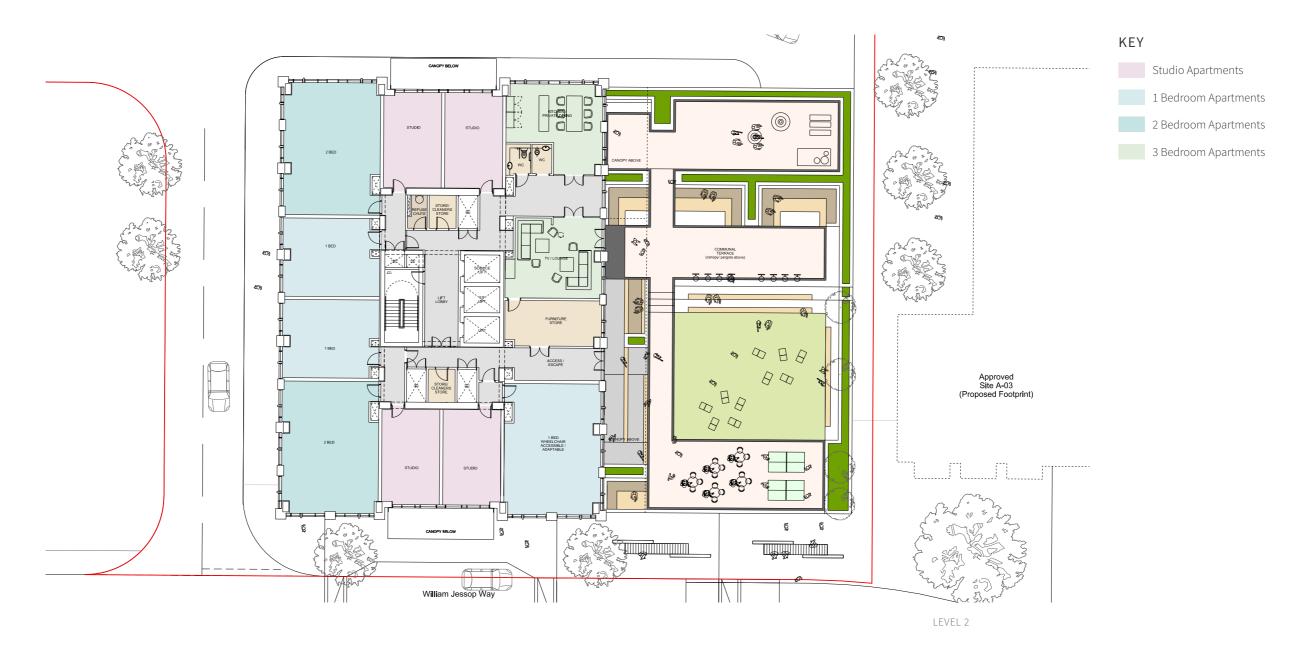

# 7.2 PROPOSED PLAN

# THE GROUND FLOOR



# THE MEZZANINE



## **LEVEL 2 - COMMUNITY USES**





# THE LOWER FLOORS





## THE INTERMEDIATE FLOORS





KEY

Studio Apartments

1 Bedroom Apartments

2 Bedroom Apartments

3 Bedroom Apartments

LEVEL 18–26 LEVEL 27-31

# THE TOP FLOOR



# THE WAISTBAND



# THE BEACON





# 7.3 LANDSCAPE PROPOSALS

Whilst the majority of the public realm surrounding the building is outside of the application boundary, the provision of useful and attractive external private space is a critical component of the Moda Living brief.

As such the internal programme of the building combined with the brief has enabled the team to incorporate a large elevated terrace on the Level 2, with a combination of uses that complement those going on inside at the same level.

#### KEY

- Raised Arrival Table
- 2. Drop Off Zone
- 3. Glass Wind Break Panels
- 4. Stree