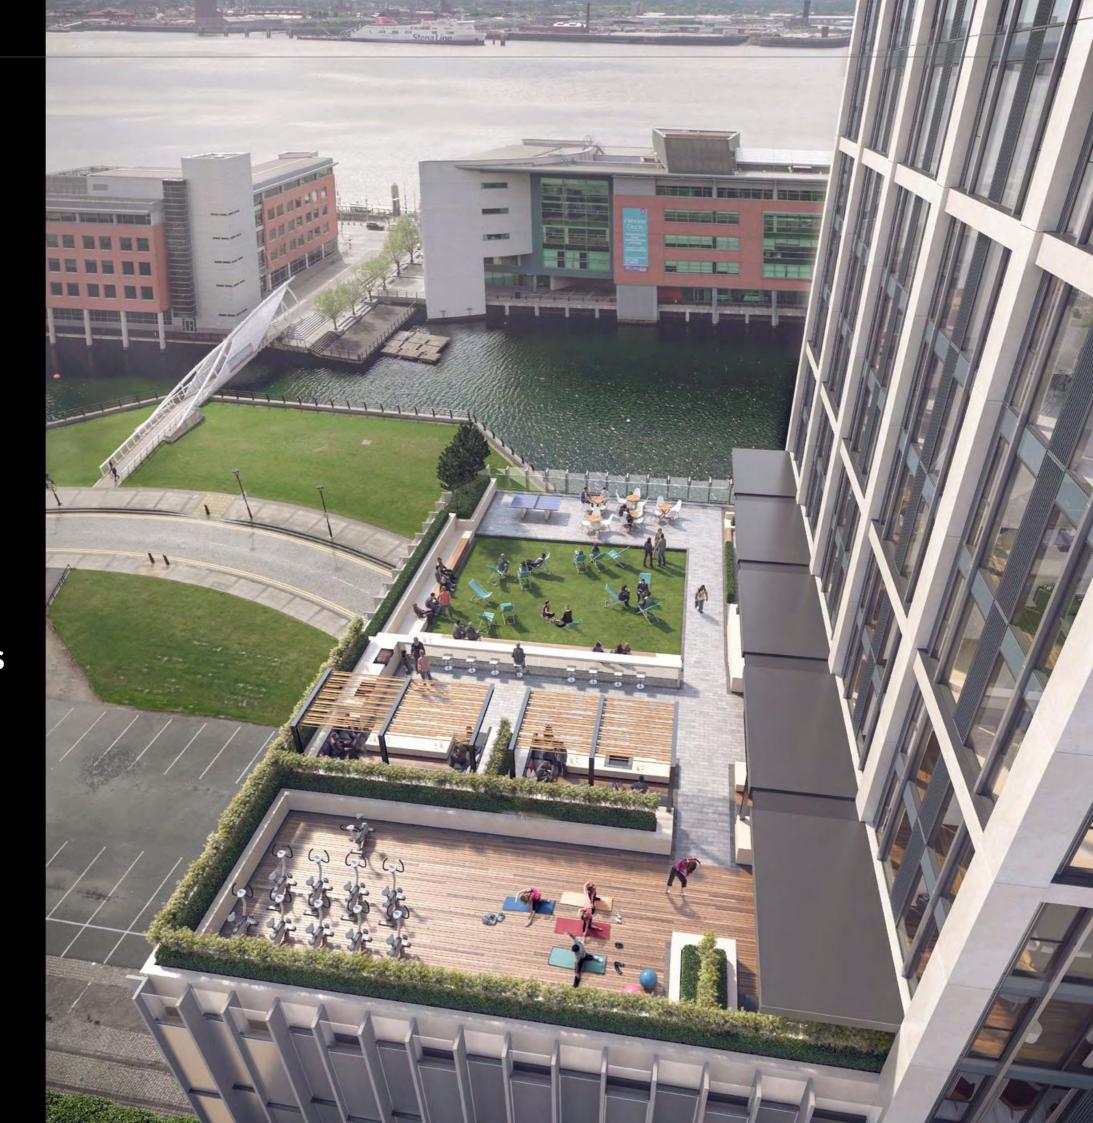

#### **GROUND FLOOR FUNCTION PLAN**

The roof garden provides residents with ample outdoor amenity space for relaxing, exercising and socialising.

A clear functional layout separates active and passive spaces, offers comfort and privacy and takes advantage of views and microclimate.

The roof garden encourages interaction amongst residents, fostering a sense of community and wellbeing.

The vision for the roof garden is to create a outdoor leisure space that compliments the architectural design language and strengthens the brand image of the tower. It will be based around a strong functional framework which responds to and enriches the resident's lifestyles.