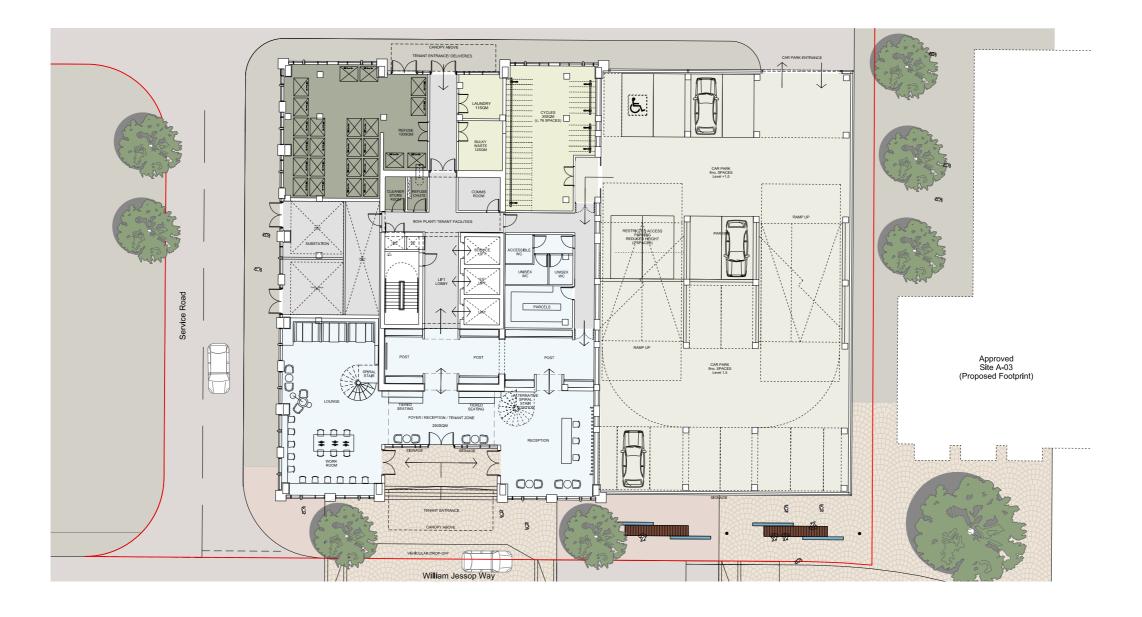

# 7.2 PROPOSED PLAN

# THE GROUND FLOOR



# THE MEZZANINE



## **LEVEL 2 - COMMUNITY USES**





# THE LOWER FLOORS





## THE INTERMEDIATE FLOORS





KEY

Studio Apartments

1 Bedroom Apartments

2 Bedroom Apartments

3 Bedroom Apartments

LEVEL 18–26 LEVEL 27-31

# THE TOP FLOOR



# THE WAISTBAND



# THE BEACON





# 7.3 LANDSCAPE PROPOSALS

Whilst the majority of the public realm surrounding the building is outside of the application boundary, the provision of useful and attractive external private space is a critical component of the Moda Living brief.

As such the internal programme of the building combined with the brief has enabled the team to incorporate a large elevated terrace on the Level 2, with a combination of uses that complement those going on inside at the same level.

#### KEY

- Raised Arrival Table
- 2.