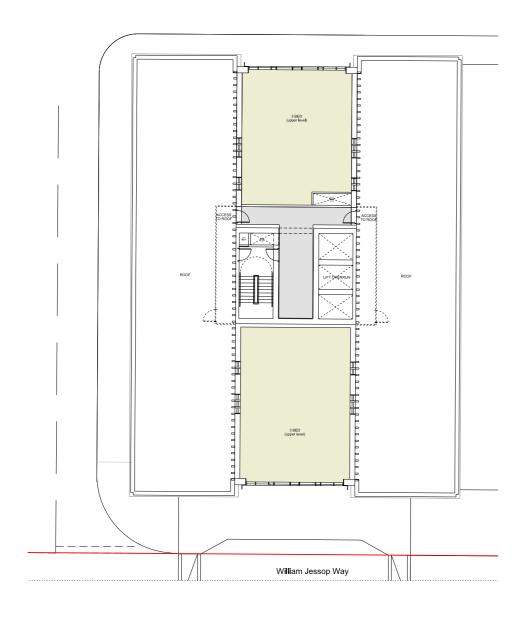

# 7.2 PROPOSED PLAN

# THE GROUND FLOOR



# THE MEZZANINE



## **LEVEL 2 - COMMUNITY USES**





# THE LOWER FLOORS





## THE INTERMEDIATE FLOORS





KEY

Studio Apartments

1 Bedroom Apartments

2 Bedroom Apartments

3 Bedroom Apartments

LEVEL 18–26 LEVEL 27-31

# THE TOP FLOOR



# THE WAISTBAND



# THE BEACON





# 7.3 LANDSCAPE PROPOSALS

Whilst the majority of the public realm surrounding the building is outside of the application boundary, the provision of useful and attractive external private space is a critical component of the Moda Living brief.

As such the internal programme of the building combined with the brief has enabled the team to incorporate a large elevated terrace on the Level 2, with a combination of uses that complement those going on inside at the same level.

#### KEY

- Raised Arrival Table
- 2. Drop Off Zone
- 3. Glass Wind Break Panels
- 4. Street Tree
- 5. Carriageway
- 6. Seating
- 7. Light Column
- 8. Timber Deck
- 9. Service Road
- 10. Pedestrian Gateway
- 11. Dock Wall





#### **GROUND FLOOR FUNCTION PLAN**

The roof garden provides residents with ample outdoor