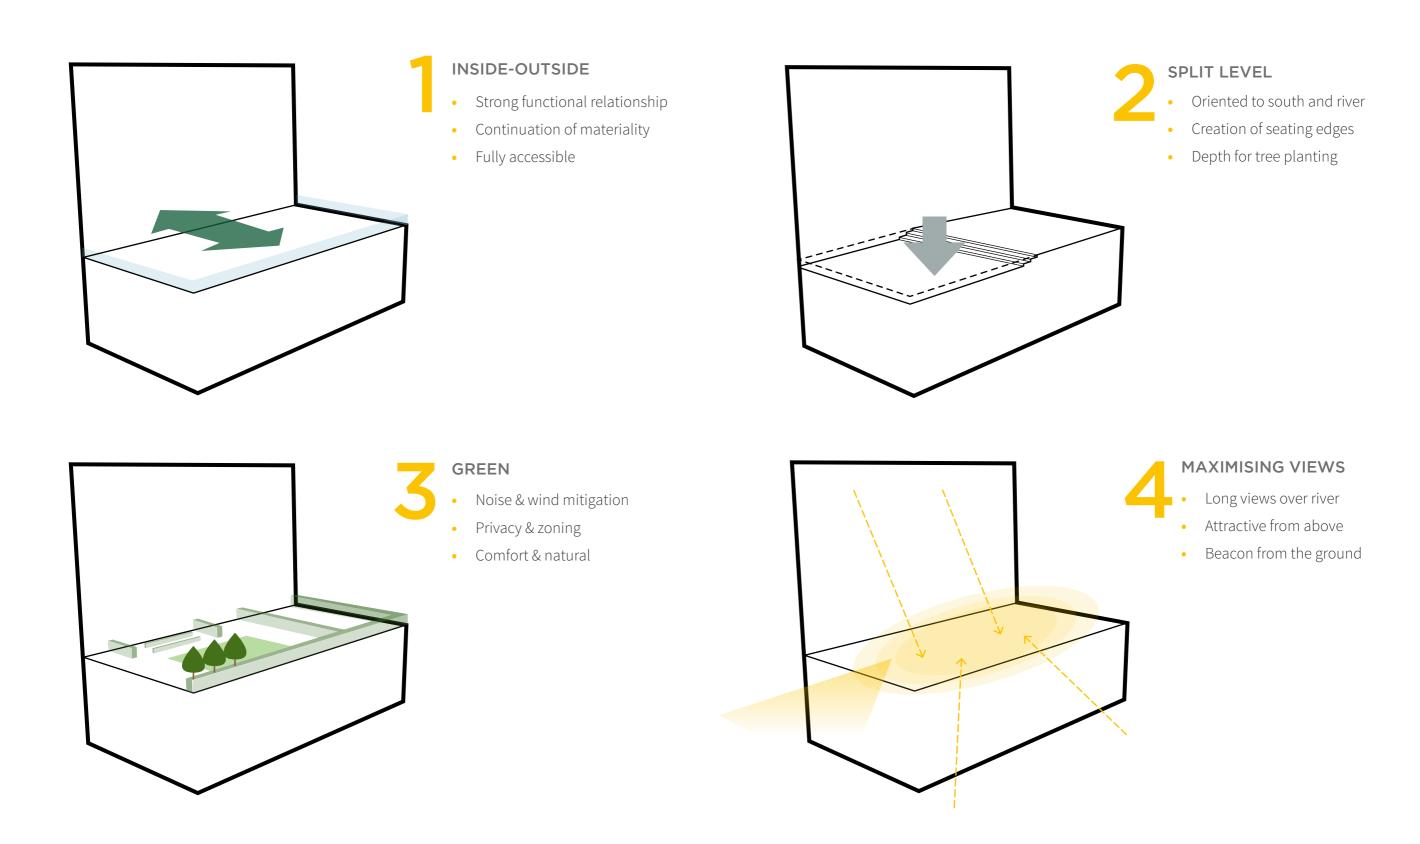

# **DESIGN PRINCIPLES**

#### **GROUND FLOOR FUNCTION PLAN**

The roof garden provides residents with ample outdoor amenity space for relaxing, exercising and socialising.

A clear functional layout separates active and passive spaces, offers comfort and privacy and takes advantage of views and microclimate.

The roof garden encourages interaction amongst residents, fostering a sense of community and wellbeing.

The vision for the roof garden is to create a outdoor leisure space that compliments the architectural design language and strengthens the brand image of the tower. It will be based around a strong functional framework which responds to and enriches the resident's lifestyles.