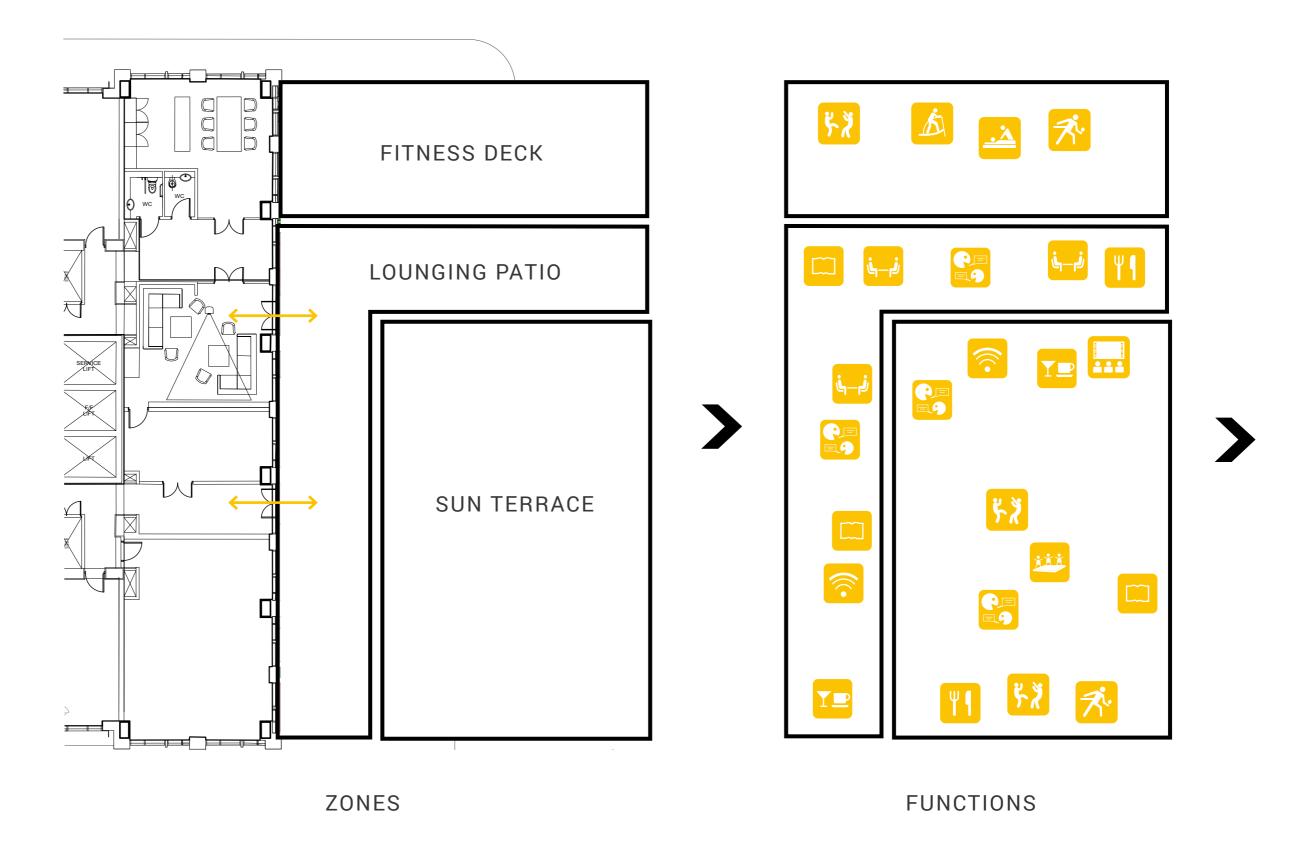

#### **GROUND FLOOR FUNCTION PLAN**

The roof garden provides residents with ample outdoor amenity space for relaxing, exercising and socialising.

A clear functional layout separates active and passive spaces, offers comfort and privacy and takes advantage of views and microclimate.

The roof garden encourages interaction amongst residents, fostering a sense of community and wellbeing.

The vision for the roof garden is to create a outdoor leisure space that compliments the architectural design language and strengthens the brand image of the tower. It will be based around a strong functional framework which responds to and enriches the resident's lifestyles.

## **LEVEL 2 - COMMUNITY USES**