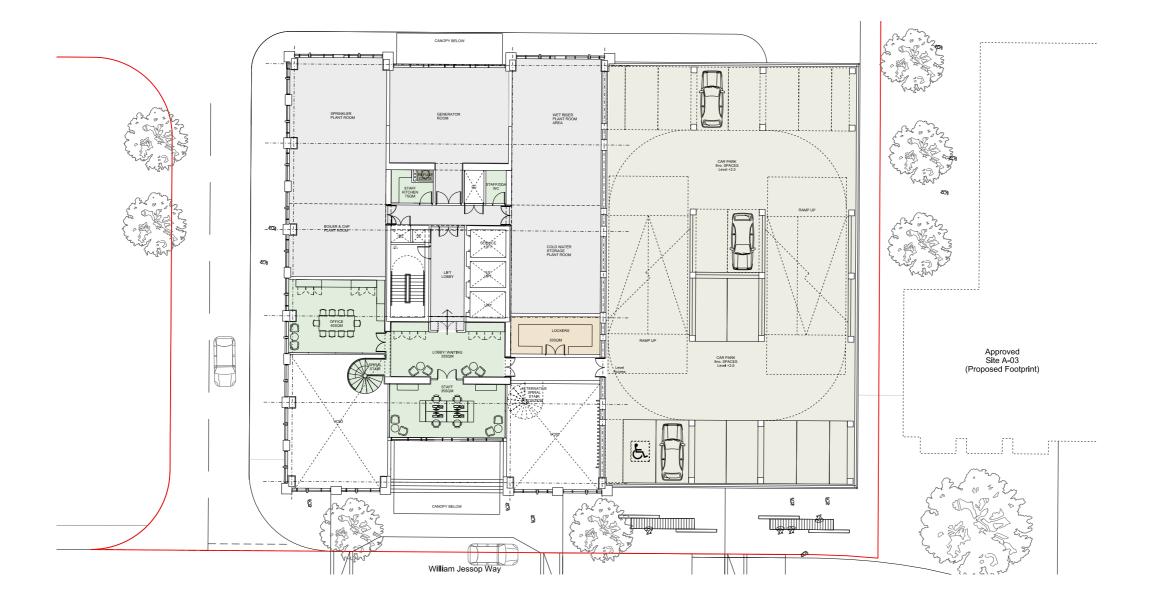

# 7.2 PROPOSED PLAN

# THE GROUND FLOOR



# THE MEZZANINE



## **LEVEL 2 - COMMUNITY USES**





# THE LOWER FLOORS





## THE INTERMEDIATE FLOORS





KEY

Studio Apartments

1 Bedroom Apartments

2 Bedroom Apartments

3 Bedroom Apartments

LEVEL 18–26 LEVEL 27-31

# THE TOP FLOOR



# THE WAISTBAND



# THE BEACON





# 7.3 LANDSCAPE PROPOSALS

Whilst the majority of the public realm surrounding the building is outside of the application boundary, the provision of useful and attractive external private space is a critical component of the Moda Living brief.

As such the internal programme of the building combined with the brief has enabled the team to incorporate a large elevated terrace on the Level 2, with a combination of uses that complement those going on inside at the same level.

#### KEY

- Raised Arrival Table
- 2. Drop Off Zone
- 3.