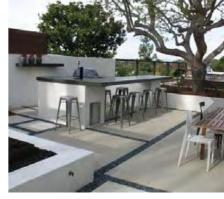

#### **GROUND FLOOR FUNCTION PLAN**

The roof garden provides residents with ample outdoor amenity space for relaxing, exercising and socialising.

A clear functional layout separates active and passive spaces, offers comfort and privacy and takes advantage of views and microclimate.

The roof garden encourages interaction amongst residents, fostering a sense of community and wellbeing.

The vision for the roof garden is to create a outdoor leisure space that compliments the architectural design language and strengthens the brand image of the tower. It will be based around a strong functional framework which responds to and enriches the resident's lifestyles.

## **PLACEMAKING**

MULTI-FUNCTIONAL
SOPHISTICATION
EXCLUSIVITY
LUSH PLANTING
DESIRABILITY

ENTERTAINING SPACE

FITNESS AREA

HEALTH & WELLBEING SPACE

GAMING SPACE

RELAXING SANCTUARY

DRINKING AREA

HOBBY SPACE

DINING SPACE

MUTI-FUNCTIONAL LAWN

OUTDOOR WORKING SPACE

VIEWING TERRACE

SOCIALISING SPACE