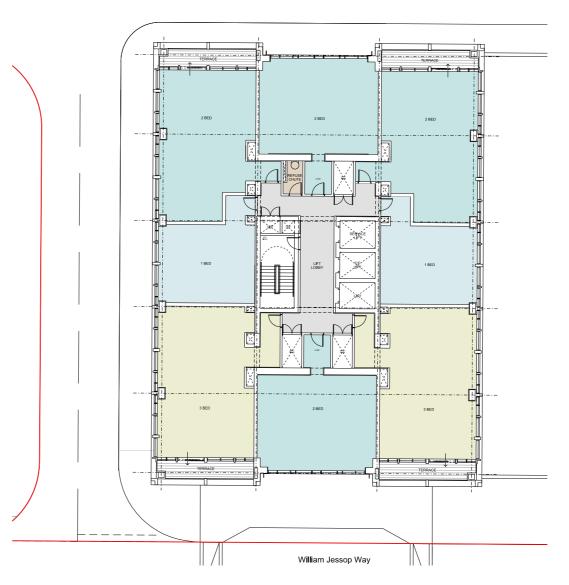

# 7.2 PROPOSED PLAN

# THE GROUND FLOOR



# THE MEZZANINE



## **LEVEL 2 - COMMUNITY USES**





# THE LOWER FLOORS





## THE INTERMEDIATE FLOORS





KEY

Studio Apartments

1 Bedroom Apartments

2 Bedroom Apartments

3 Bedroom Apartments

LEVEL 18–26 LEVEL 27-31

# THE TOP FLOOR



# THE WAISTBAND



# THE BEACON





# 7.3 LANDSCAPE PROPOSALS

Whilst the majority of the public realm surrounding the building is outside of the application boundary, the provision of useful and attractive external private space is a critical component of the Moda Living brief.

As such the internal programme of the building combined with the brief has enabled the team to incorporate a large elevated terrace on the Level 2, with a combination of uses that complement those going on inside at the same level.

#### KEY

- Raised Arrival Table
- 2. Drop Off Zone
- 3. Glass Wind Break Panels
- 4. Street Tree
- 5. Carriageway
- 6. Seating
- 7. Light Column
- 8