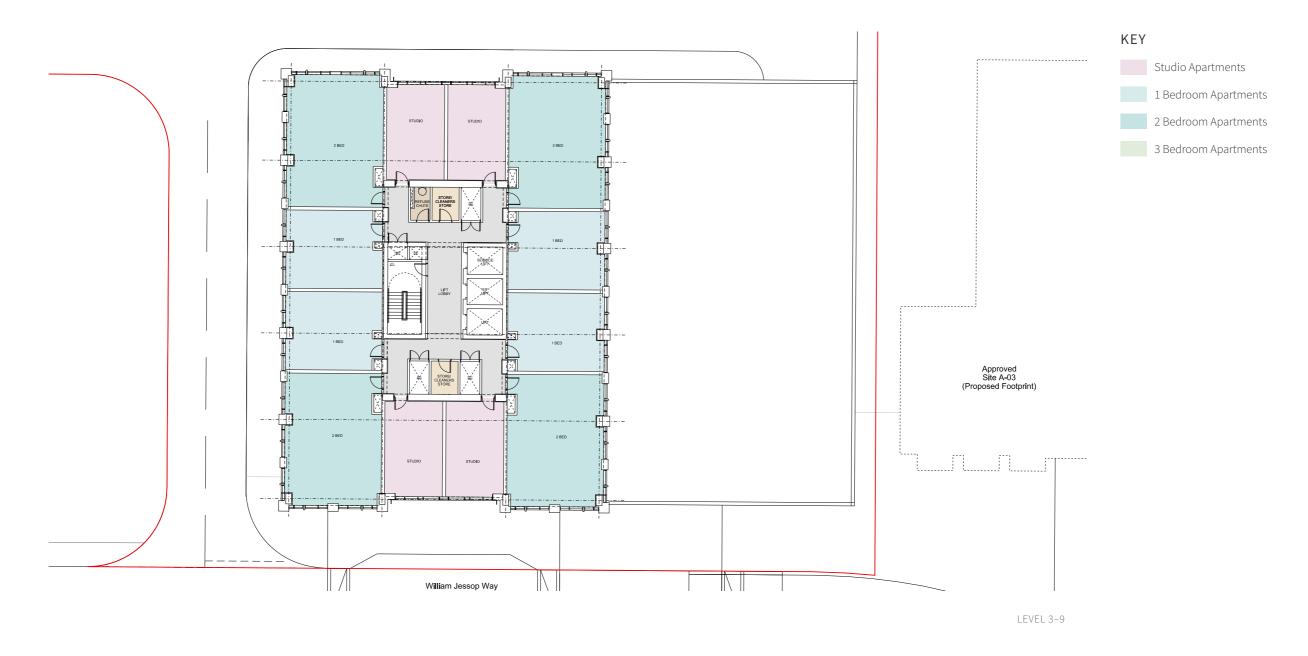

# 7.2 PROPOSED PLAN

# THE GROUND FLOOR



# THE MEZZANINE



## **LEVEL 2 - COMMUNITY USES**





# THE LOWER FLOORS





## THE INTERMEDIATE FLOORS





KEY

Studio Apartments

1 Bedroom Apartments

2 Bedroom Apartments

3 Bedroom Apartments

LEVEL 18–26 LEVEL 27-31

# THE TOP FLOOR



# THE WAISTBAND



# THE BEACON





# 7.3 LANDSCAPE PROPOSALS

Whilst the majority of the public realm surrounding the building is outside of the application boundary, the provision of useful and attractive external private space is a critical component of the Moda Living brief.

As such the internal programme of the building combined with the brief has enabled the team to incorporate a large elevated terrace on the Level 2, with a combination of uses that complement those going on inside at the same level.

#### KEY

- Raised Arrival Table
- 2. Drop Off Zone
- 3. Glass Wind Break Panels
- 4. Street Tree
- 5. Carriageway