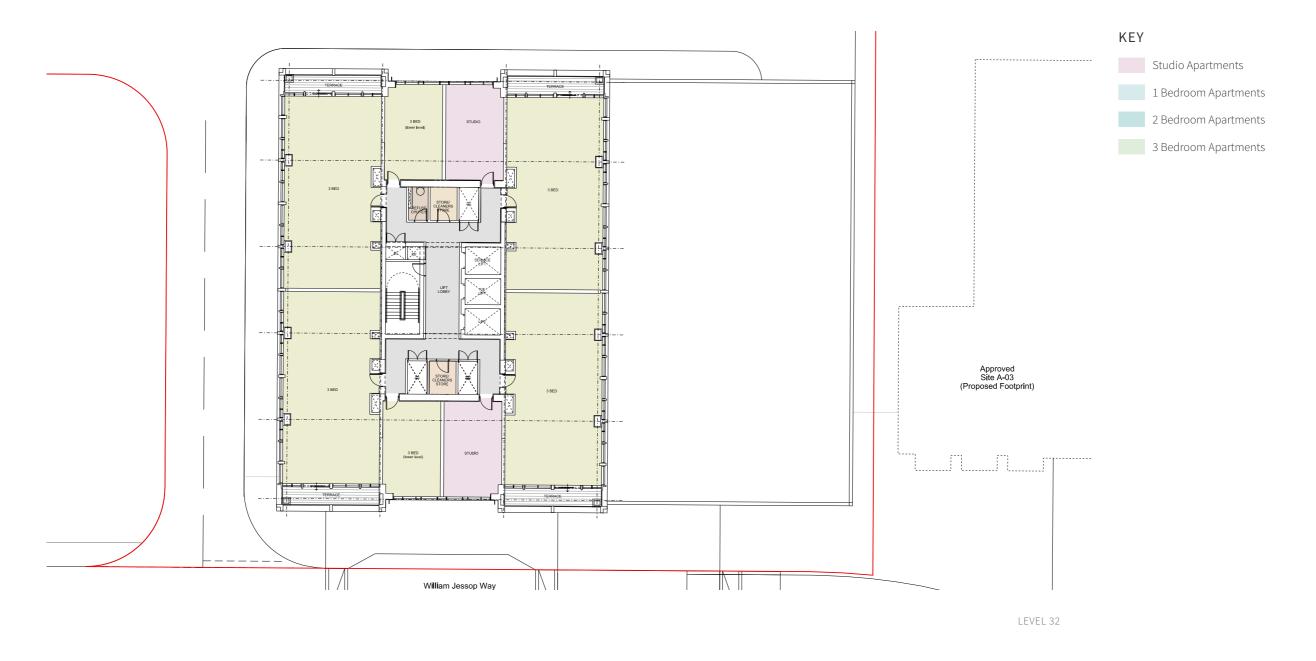

# 7.2 PROPOSED PLAN

# THE GROUND FLOOR



# THE MEZZANINE



## **LEVEL 2 - COMMUNITY USES**





# THE LOWER FLOORS





## THE INTERMEDIATE FLOORS





KEY

Studio Apartments

1 Bedroom Apartments

2 Bedroom Apartments

3 Bedroom Apartments

LEVEL 18–26 LEVEL 27-31

# THE TOP FLOOR



# THE WAISTBAND



# THE BEACON





# 7.3 LANDSCAPE PROPOSALS

Whilst the majority of the public realm surrounding the building is outside of the application boundary, the provision of useful and attractive external private space is a critical component of the Moda Living brief.

As such the internal programme of the building combined with the brief has enabled the team to incorporate a large elevated terrace on the Level 2, with a combination of uses that complement those going on inside at the same level.

#### KEY

- Raised Arrival Table
- 2. Drop Off Zone
- 3. Glass Wind Break Panels
- 4. Street Tree
- 5. Carriageway
- 6. Seating
- 7. Light Column
- 8. Timber Deck
- 9. Service Road
- 10. Pedestrian Gateway
- 11. Dock Wall





#### **GROUND FLOOR FUNCTION PLAN**

The roof garden pro