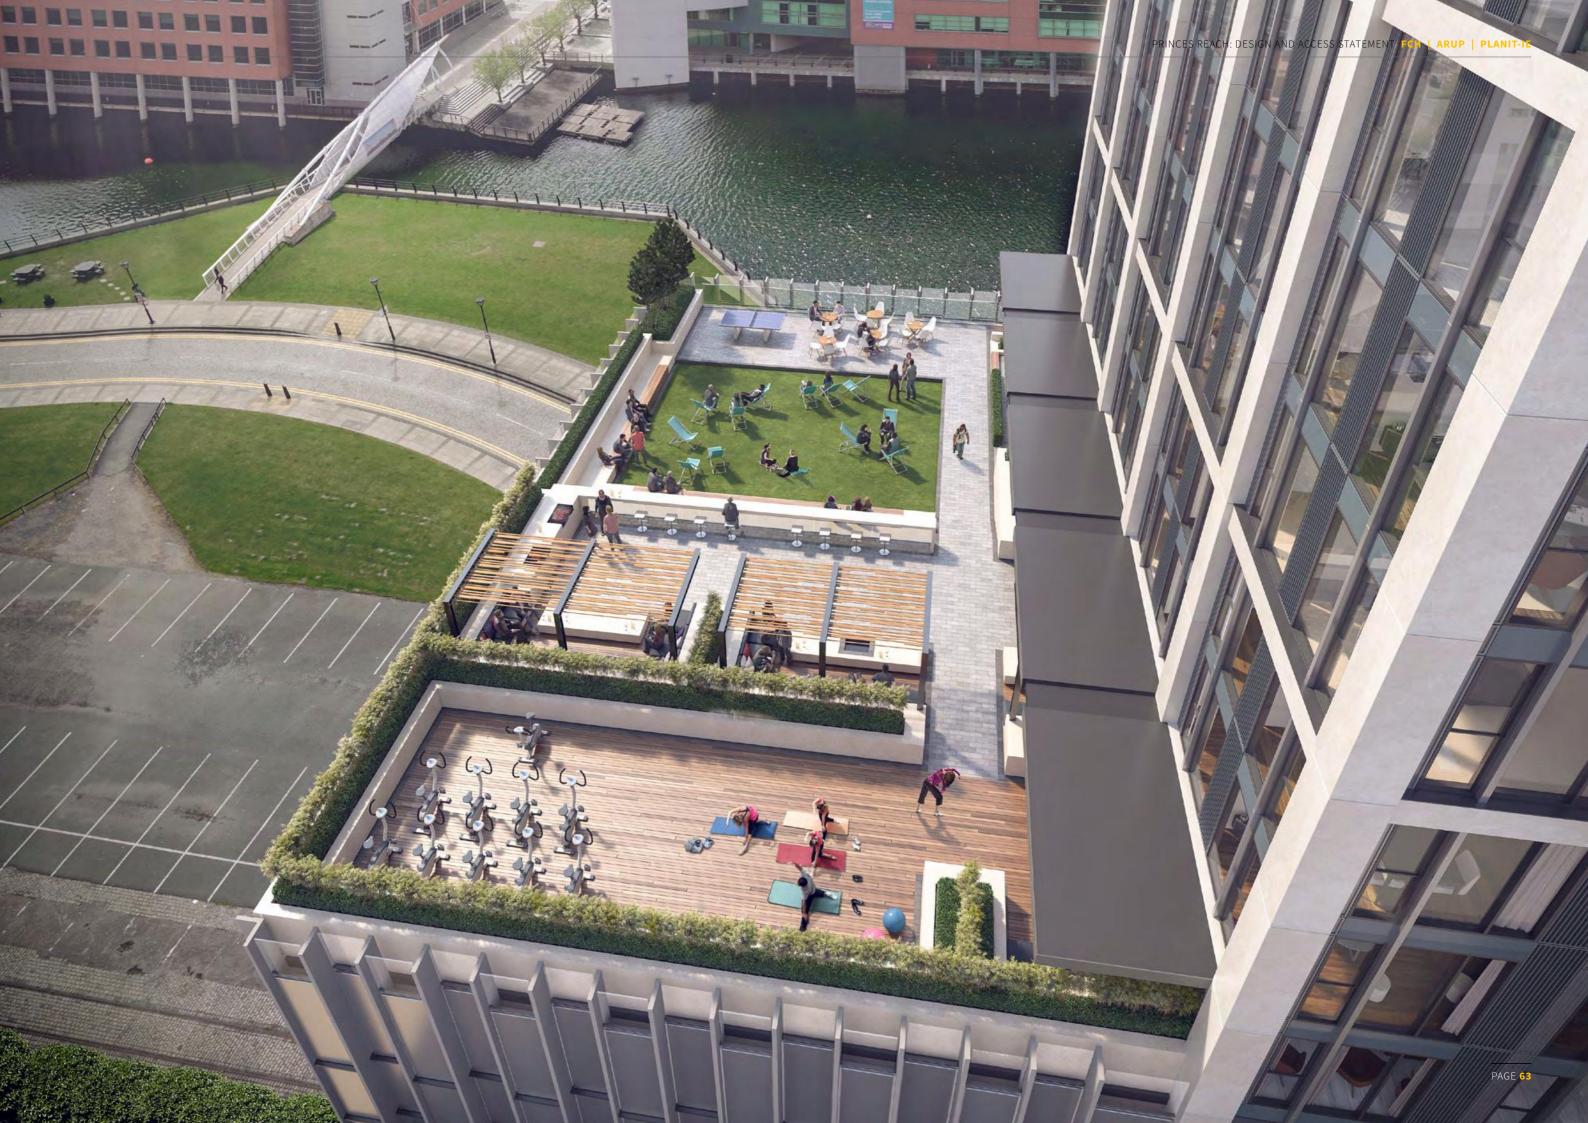

# 7.3 LANDSCAPE PROPOSALS

Whilst the majority of the public realm surrounding the building is outside of the application boundary, the provision of useful and attractive external private space is a critical component of the Moda Living brief.

As such the internal programme of the building combined with the brief has enabled the team to incorporate a large elevated terrace on the Level 2, with a combination of uses that complement those going on inside at the same level.

#### **GROUND FLOOR FUNCTION PLAN**

The roof garden provides residents with ample outdoor amenity space for relaxing, exercising and socialising.

A clear functional layout separates active and passive spaces, offers comfort and privacy and takes advantage of views and microclimate.

The roof garden encourages interaction amongst residents, fostering a sense of community and wellbeing.

The vision for the roof garden is to create a outdoor leisure space that compliments the architectural design language and strengthens the brand image of the tower. It will be based around a strong functional framework which responds to and enriches the resident's lifestyles.