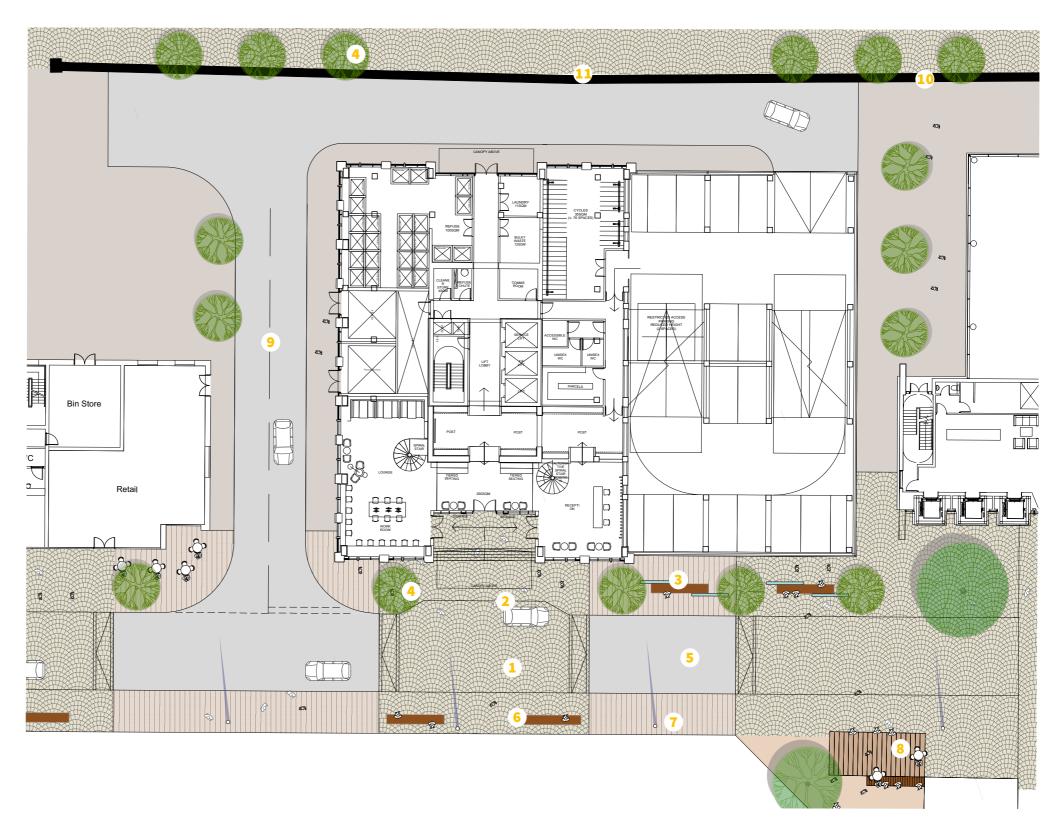

#### KEY

- Raised Arrival Table
- 2. Drop Off Zone
- 3. Glass Wind Break Panels
- 4. Street Tree
- 5. Carriageway
- 6. Seating
- 7. Light Column
- 8. Timber Deck
- 9. Service Road
- 10. Pedestrian Gateway
- 11. Dock Wall

#### **GROUND FLOOR FUNCTION PLAN**

The roof garden provides residents with ample outdoor amenity space for relaxing, exercising and socialising.

A clear functional layout separates active and passive spaces, offers comfort and privacy and takes advantage of views and microclimate.