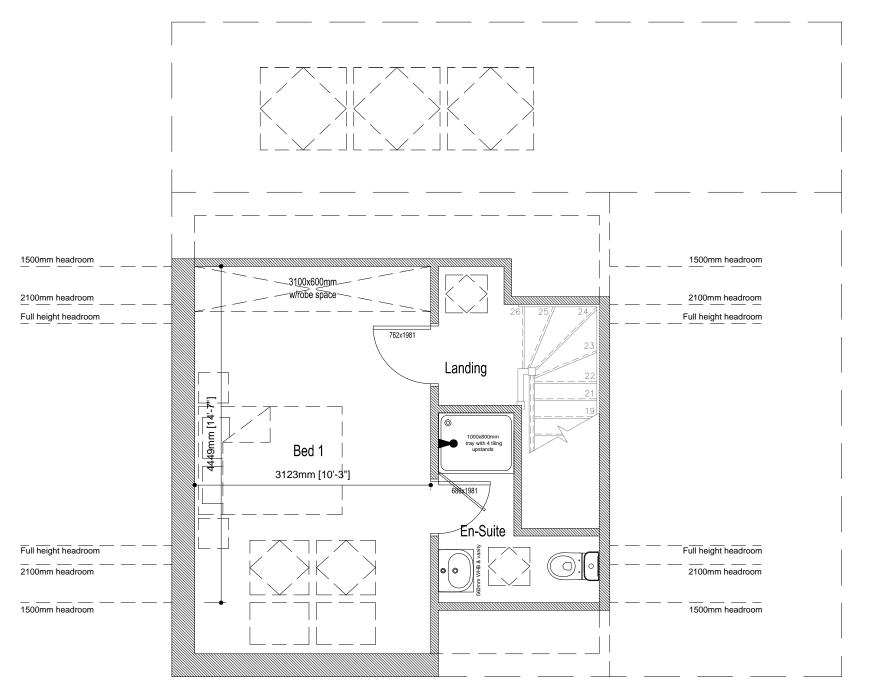

Second Floor Plan

## The Pocklington (1305sqft)

Countryside Properties
Regeneration North
2014 Range

The Pocklington Second Floor Plan

| Old Ref :                                               | -         |
|---------------------------------------------------------|-----------|
| Gross Area :                                            | 1305 sqft |
| Ground Floor :                                          | 543 sqft  |
| First Floor :                                           | 515 sqft  |
| Second Floor :                                          | 247 sqft  |
| Circulation :                                           | 121 sqft  |
| Net to Gross                                            | 9 %       |
|                                                         |           |
| All Areas and dimensions are taken to STRUCTURAL FINISH |           |
|                                                         |           |
| 5 1                                                     | 15        |

The Pocklington

0 0.5 1 1.5 2.5 SCALE BAR 1:50

g:\1. p&d\2. standard housetypes\1. private\pocklington (1305)\6. planning drawing\pocklington (1305sqft).dwg

© This drawing is copyright of Countryside Properties (UK) Limited and must not be copied or reproduced in whole or in part, nor used in conjunction with any project without Countryside's written consent.