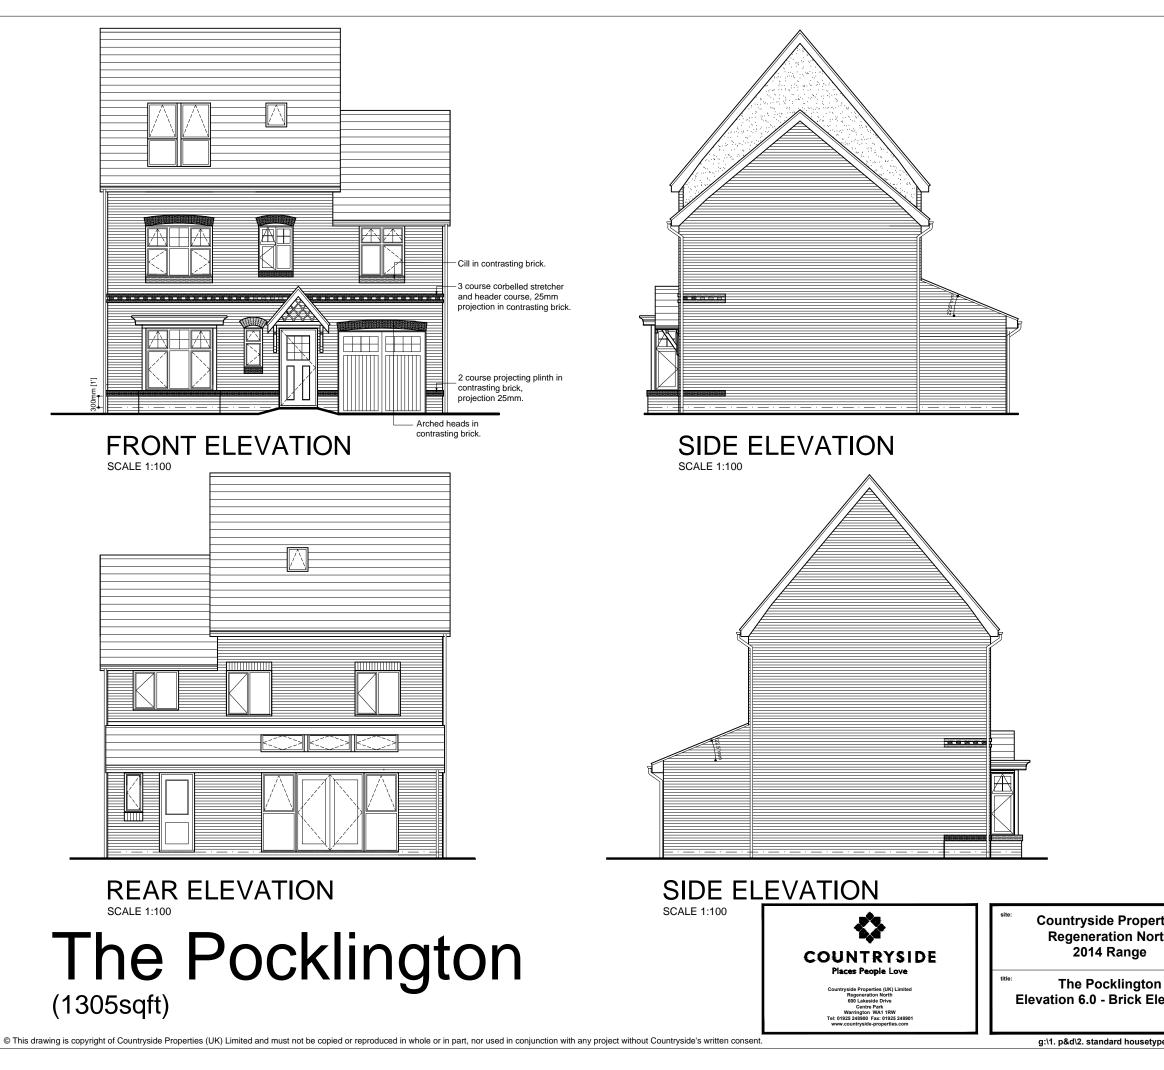

| Gross Area : 1305 sqft<br>Ground Floor : 543 sqft<br>First Floor : 515 sqft<br>Second Floor : 247 sqft<br>Circulation : 121 sqft<br>Net to Gross 9 %<br>All Areas and dimensions are<br>taken to STRUCTURAL FINISH.                                                                                                                                                                                                                                                                                                                                                                                                                                                                                                                                                                                                                                                                                                                                                                                                                                                                                                                                                                                                                                                                                                                                                                                                                                                                                                                                                                                                                                                                                                                                                                                                                                                                                                                               |                        |                                                    | Γ           | TI         | he Pock  | lington  |             |            |
|---------------------------------------------------------------------------------------------------------------------------------------------------------------------------------------------------------------------------------------------------------------------------------------------------------------------------------------------------------------------------------------------------------------------------------------------------------------------------------------------------------------------------------------------------------------------------------------------------------------------------------------------------------------------------------------------------------------------------------------------------------------------------------------------------------------------------------------------------------------------------------------------------------------------------------------------------------------------------------------------------------------------------------------------------------------------------------------------------------------------------------------------------------------------------------------------------------------------------------------------------------------------------------------------------------------------------------------------------------------------------------------------------------------------------------------------------------------------------------------------------------------------------------------------------------------------------------------------------------------------------------------------------------------------------------------------------------------------------------------------------------------------------------------------------------------------------------------------------------------------------------------------------------------------------------------------------|------------------------|----------------------------------------------------|-------------|------------|----------|----------|-------------|------------|
| Ground Floor : 543 sqft<br>First Floor : 515 sqft<br>Second Floor : 247 sqft<br>Circulation : 121 sqft<br>Net to Gross 9 %<br>All Areas and dimensions are<br>taken to STRUCTURAL FINISH.<br>0 1 2 3 4 5 m                                                                                                                                                                                                                                                                                                                                                                                                                                                                                                                                                                                                                                                                                                                                                                                                                                                                                                                                                                                                                                                                                                                                                                                                                                                                                                                                                                                                                                                                                                                                                                                                                                                                                                                                        |                        |                                                    | E           |            |          | -        |             |            |
| First Floor :   515 sqft     Second Floor :   247 sqft     Circulation :   121 sqft     Net to Gross   9 %     All Areas and dimensions are taken to STRUCTURAL FINISH.     0   1   2   3   4   5 m                                                                                                                                                                                                                                                                                                                                                                                                                                                                                                                                                                                                                                                                                                                                                                                                                                                                                                                                                                                                                                                                                                                                                                                                                                                                                                                                                                                                                                                                                                                                                                                                                                                                                                                                               |                        |                                                    |             |            |          |          |             |            |
| Second Floor:   247 sqft     Circulation:   121 sqft     Net to Gross   9 %     All Areas and dimensions are taken to STRUCTURAL FINISH.     0   1   2   3   4   5 m                                                                                                                                                                                                                                                                                                                                                                                                                                                                                                                                                                                                                                                                                                                                                                                                                                                                                                                                                                                                                                                                                                                                                                                                                                                                                                                                                                                                                                                                                                                                                                                                                                                                                                                                                                              |                        |                                                    |             |            |          |          |             |            |
| Net to Gross   9 %     All Areas and dimensions are taken to STRUCTURAL FINISH.     0   1   2   3   4   5 m                                                                                                                                                                                                                                                                                                                                                                                                                                                                                                                                                                                                                                                                                                                                                                                                                                                                                                                                                                                                                                                                                                                                                                                                                                                                                                                                                                                                                                                                                                                                                                                                                                                                                                                                                                                                                                       |                        |                                                    | S           |            |          |          |             |            |
| All Areas and dimensions are<br>taken to STRUCTURAL FINISH.                                                                                                                                                                                                                                                                                                                                                                                                                                                                                                                                                                                                                                                                                                                                                                                                                                                                                                                                                                                                                                                                                                                                                                                                                                                                                                                                                                                                                                                                                                                                                                                                                                                                                                                                                                                                                                                                                       |                        |                                                    |             |            |          |          |             |            |
| taken to STRUCTURAL FINISH.                                                                                                                                                                                                                                                                                                                                                                                                                                                                                                                                                                                                                                                                                                                                                                                                                                                                                                                                                                                                                                                                                                                                                                                                                                                                                                                                                                                                                                                                                                                                                                                                                                                                                                                                                                                                                                                                                                                       |                        |                                                    | F           | Net to G   | Gross    | 9 %      |             |            |
| taken to STRUCTURAL FINISH.                                                                                                                                                                                                                                                                                                                                                                                                                                                                                                                                                                                                                                                                                                                                                                                                                                                                                                                                                                                                                                                                                                                                                                                                                                                                                                                                                                                                                                                                                                                                                                                                                                                                                                                                                                                                                                                                                                                       |                        |                                                    |             | All Area   | s and di | mension  | s are       |            |
|                                                                                                                                                                                                                                                                                                                                                                                                                                                                                                                                                                                                                                                                                                                                                                                                                                                                                                                                                                                                                                                                                                                                                                                                                                                                                                                                                                                                                                                                                                                                                                                                                                                                                                                                                                                                                                                                                                                                                   |                        |                                                    |             |            |          |          |             |            |
|                                                                                                                                                                                                                                                                                                                                                                                                                                                                                                                                                                                                                                                                                                                                                                                                                                                                                                                                                                                                                                                                                                                                                                                                                                                                                                                                                                                                                                                                                                                                                                                                                                                                                                                                                                                                                                                                                                                                                   |                        |                                                    |             |            |          |          |             |            |
| SCALE BAR 1:100                                                                                                                                                                                                                                                                                                                                                                                                                                                                                                                                                                                                                                                                                                                                                                                                                                                                                                                                                                                                                                                                                                                                                                                                                                                                                                                                                                                                                                                                                                                                                                                                                                                                                                                                                                                                                                                                                                                                   |                        | C                                                  | ) 1         |            | 2        | 3        | 4           | 5 m        |
| SCALE BAR 1:100                                                                                                                                                                                                                                                                                                                                                                                                                                                                                                                                                                                                                                                                                                                                                                                                                                                                                                                                                                                                                                                                                                                                                                                                                                                                                                                                                                                                                                                                                                                                                                                                                                                                                                                                                                                                                                                                                                                                   |                        |                                                    |             |            |          |          |             |            |
|                                                                                                                                                                                                                                                                                                                                                                                                                                                                                                                                                                                                                                                                                                                                                                                                                                                                                                                                                                                                                                                                                                                                                                                                                                                                                                                                                                                                                                                                                                                                                                                                                                                                                                                                                                                                                                                                                                                                                   |                        |                                                    |             |            |          |          |             |            |
|                                                                                                                                                                                                                                                                                                                                                                                                                                                                                                                                                                                                                                                                                                                                                                                                                                                                                                                                                                                                                                                                                                                                                                                                                                                                                                                                                                                                                                                                                                                                                                                                                                                                                                                                                                                                                                                                                                                                                   |                        | А                                                  | 05.09.14    | SAH        | Garage   | door re  | placed with |            |
|                                                                                                                                                                                                                                                                                                                                                                                                                                                                                                                                                                                                                                                                                                                                                                                                                                                                                                                                                                                                                                                                                                                                                                                                                                                                                                                                                                                                                                                                                                                                                                                                                                                                                                                                                                                                                                                                                                                                                   |                        | Rev                                                | Date        |            | -        |          | :           | Chk'd      |
| A 05.09.14 SAH Garage door replaced with personnel door.                                                                                                                                                                                                                                                                                                                                                                                                                                                                                                                                                                                                                                                                                                                                                                                                                                                                                                                                                                                                                                                                                                                                                                                                                                                                                                                                                                                                                                                                                                                                                                                                                                                                                                                                                                                                                                                                                          |                        |                                                    |             |            |          |          | 01/2        |            |
| A 05.09.14 SAH Garage door replaced with personnel door.   Rev Date By Description Chk'd                                                                                                                                                                                                                                                                                                                                                                                                                                                                                                                                                                                                                                                                                                                                                                                                                                                                                                                                                                                                                                                                                                                                                                                                                                                                                                                                                                                                                                                                                                                                                                                                                                                                                                                                                                                                                                                          |                        |                                                    | BSI         | ർ          |          |          |             |            |
| A 05.09.14 SAH Garage door replaced with personnel door.   Rev Date By Description Chk'd                                                                                                                                                                                                                                                                                                                                                                                                                                                                                                                                                                                                                                                                                                                                                                                                                                                                                                                                                                                                                                                                                                                                                                                                                                                                                                                                                                                                                                                                                                                                                                                                                                                                                                                                                                                                                                                          | th                     |                                                    |             | UKAS       | sc       | ale:     |             |            |
| A 05.09.14 SAH Garage door replaced with personnel door.   Rev Date By Description Chk'd                                                                                                                                                                                                                                                                                                                                                                                                                                                                                                                                                                                                                                                                                                                                                                                                                                                                                                                                                                                                                                                                                                                                                                                                                                                                                                                                                                                                                                                                                                                                                                                                                                                                                                                                                                                                                                                          |                        |                                                    |             | 003<br>003 | ®        | A3       | 1:100       |            |
| A 05.09.14 SAH Garage door replaced with personnel door.   Rev Date By Description Chk'd   A Oate By Description Chk'd   The By Description Chk'd                                                                                                                                                                                                                                                                                                                                                                                                                                                                                                                                                                                                                                                                                                                                                                                                                                                                                                                                                                                                                                                                                                                                                                                                                                                                                                                                                                                                                                                                                                                                                                                                                                                                                                                                                                                                 | n<br>ovation           | FS 53054 ISO 9001:2008<br>EMS 61920 ISO 14001:2004 |             |            | da       | te:      | -           |            |
| A 05.09.14 SAH Garage door replaced with personnel door.   Rev Date By Description Chk'd   rties th Image: Construction of the second seco              | evaliOII               |                                                    |             |            |          |          | -           | revision:  |
| A 05.09.14 SAH Garage door replaced with personnel door.   Rev Date By Description Chk'd   rties th Image: Construction of the second sec |                        |                                                    |             |            |          |          |             |            |
| A 05.09.14 SAH Garage door replaced with personnel door.   Rev Date By Description Chk'd   rties th FS 53054 ISO 9001:2008 date: -   Pevation FS 53054 ISO 9001:2008 date: -                                                                                                                                                                                                                                                                                                                                                                                                                                                                                                                                                                                                                                                                                                                                                                                                                                                                                                                                                                                                                                                                                                                                                                                                                                                                                                                                                                                                                                                                                                                                                                                                                                                                                                                                                                      | pes\1. private\pocklin | ngton (1                                           | 305)\6. pla | nning d    | Irawing  | \pocklir | ngton (1305 | isqft).dwg |