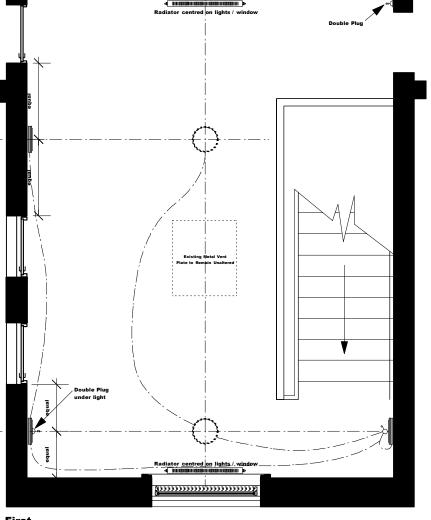

# **HALLWAY**

## First

## Lighting:

- Ceiling lights: 3hr emergency battery back-up (off PIR if required)
   Wall lights switched but not emergency lights

### Lighting:

- Ceiling lights: 3hr emergency battery back-up (off PIR if required)
   Wall lights switched but not emergency lights

| <b>⊳т</b>    | telephone (bt) | 6                         | single switch        |
|--------------|----------------|---------------------------|----------------------|
| þ∙ TV        | television/ fm | S.                        | double switch        |
| ⇒ SAT        | satellite      | <b>*</b> &*               | double dimmer switch |
| <b>□·INT</b> | intercom       | ⊳s                        | shaver socket        |
| <b>⊳</b> 2   | double socket  | E                         | extract fan          |
| D-           | single socket  | $oldsymbol{oldsymbol{H}}$ | Heat Detector        |
| NIS          | isolator/ fuse | <b>S</b>                  | Smoke Detector       |

## NEW HALL No. 04

| NEW HAL     | L 140. U4                |
|-------------|--------------------------|
| Client      | Next Big Thing Estates   |
| Drawing No. | 045_02_370 • Hallways GA |
| Scale       | 1:50 @ A3                |
| Status      | Design Development       |