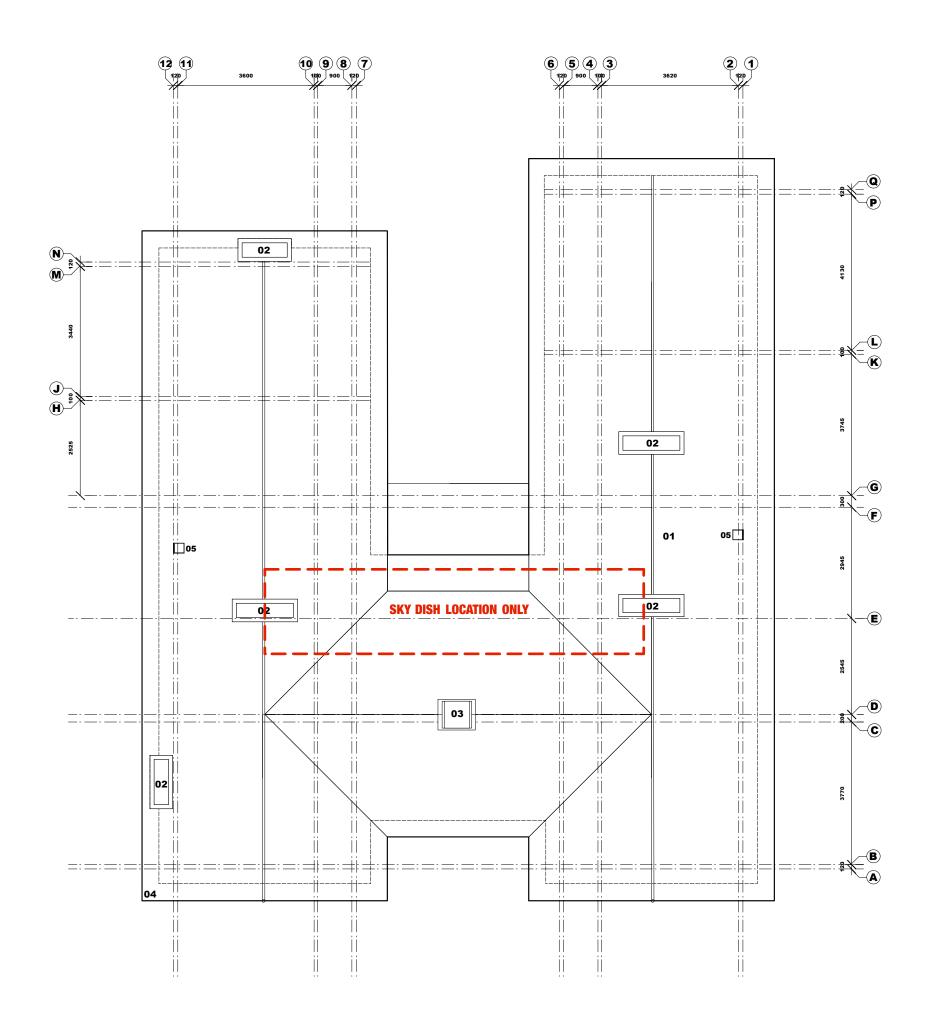

# **ROOF PLAN**

- 01 Any damaged roof areas to be repaired using reclaimed slate to match existing roof slate
- 02 All chimney stacks (previously capped) to remain unaltered
- 03 Lead roof cowl to remain unaltered & repaired if necessary
- O4 All rainwater goods to be cleaned and repaired if necessary, using matching black metal goods if replacements are essential
- 05 Black metal roof vent tiles for bathroom extract

Client
Next Big Thing Estates

Drawling No.
045\_02\_363 • Roof Plan Proposed
1:100 @ A3

Status

Do not scale from this drawing. All dimensions are to be checked on site prior to commencing works on site. Any discrepancy found between information given on this drawing and that given elsewhere or recorded on site shall be notified immediately to the Client architect in writing.