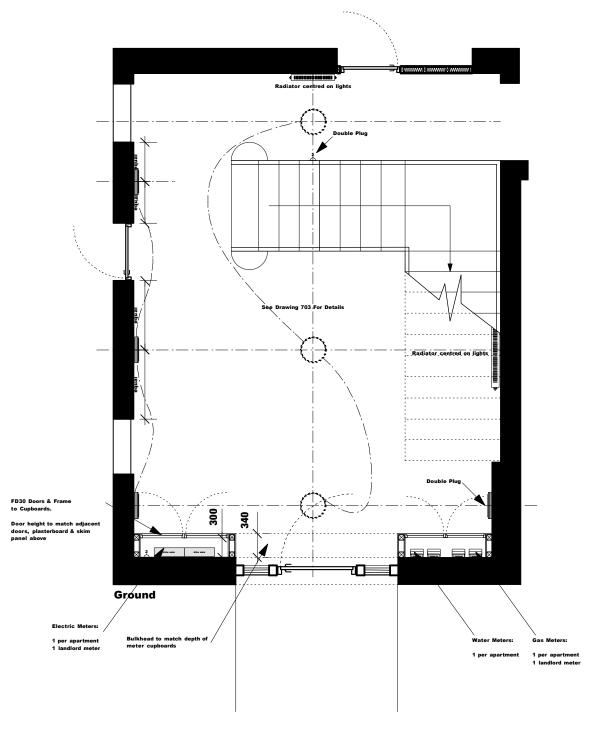

# **HALLWAY**

## First

## Lighting:

- Ceiling lights: 3hr emergency battery back-up (off PIR if required)
   Wall lights switched but not emergency lights

### Lighting:

- Ceiling lights: 3hr emergency battery back-up (off PIR if required)
   Wall lights switched but not emergency lights

| <b>⊳т</b>    | telephone (bt) | 6                         | single switch        |
|--------------|----------------|---------------------------|----------------------|
| þ∙ TV        | television/ fm | S.                        | double switch        |
| ⇒ SAT        | satellite      | <b>*</b> &*               | double dimmer switch |
| <b>□·INT</b> | intercom       | ⊳s                        | shaver socket        |
| <b>⊳</b> 2   | double socket  | E                         | extract fan          |
| D-           | single socket  | $oldsymbol{oldsymbol{H}}$ | Heat Detector        |
| NIS          | isolator/ fuse | <b>S</b>                  | Smoke Detector       |

## NEW HALL No. 04

| NEW HAL     | L 140. U4                |
|-------------|--------------------------|
| Client      | Next Big Thing Estates   |
| Drawing No. | 045_02_370 • Hallways GA |
| Scale       | 1:50 @ A3                |
| Status      | Design Development       |