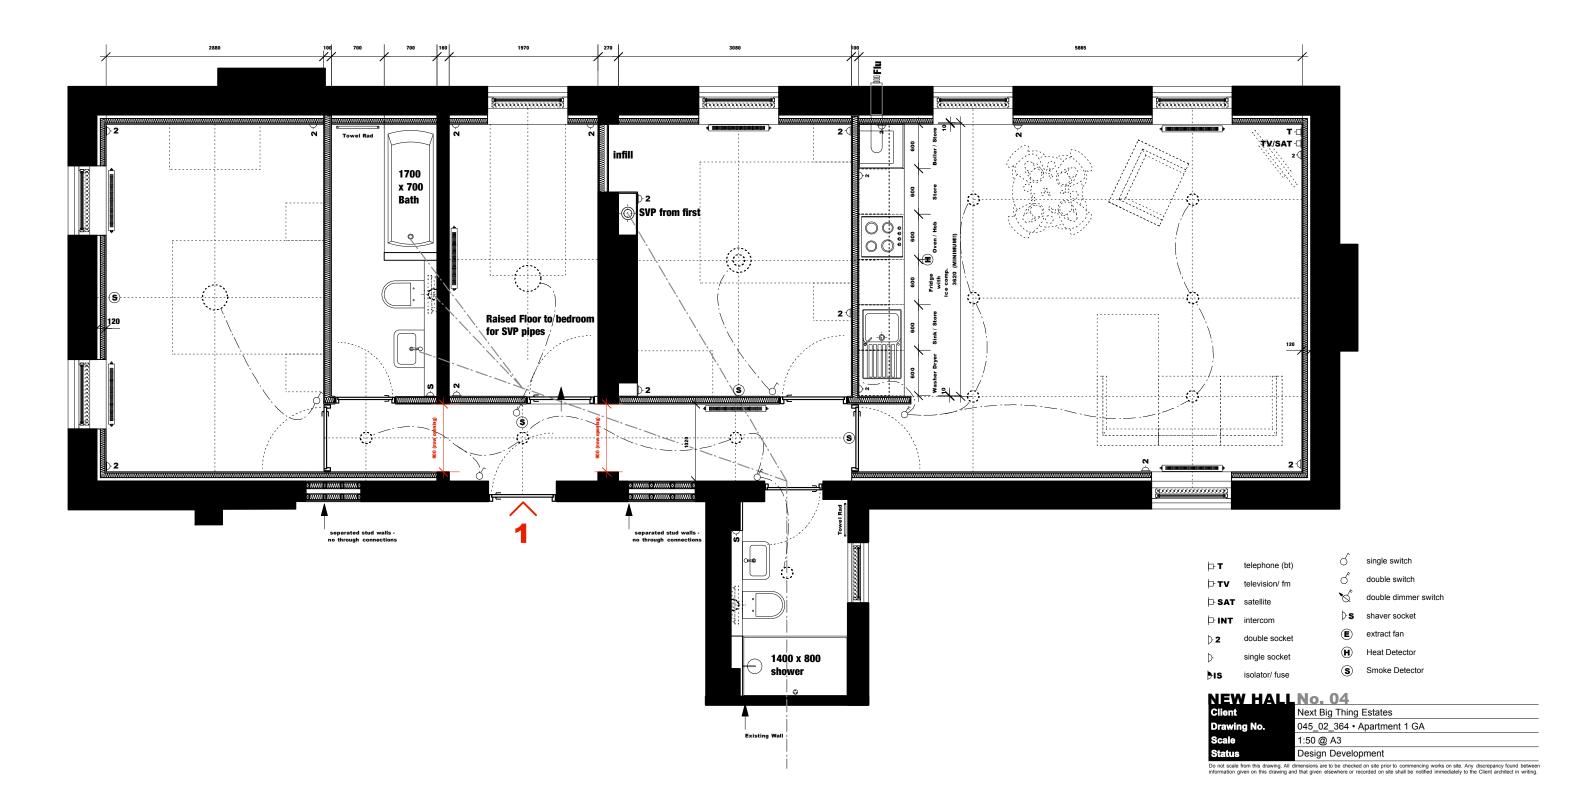

#### Notes:

- NO LST RADIATORS PLEASE
- Please Refer To Kitchen Drawings
- All apartments to have their own boiler / heating system
- Please Refer To Bathroom Details Also
- Electrical Layouts Shown, Sub- Contractor to Confirm
- Radiator Sizes To Be Confirmed
- See Section Details for Wall Construction
- See Section Details for Window Details
- Other Doors To Be Perco Self-Closing
- Apartments to have an intercom & SKY / HD TV connections

| þт            | telephone (bt) | 9                       | single switch        |
|---------------|----------------|-------------------------|----------------------|
| <b>⊳</b> • TV | television/ fm | Š                       | double switch        |
| <b>⊳</b> SAT  | satellite      | ď                       | double dimmer switch |
| <b>⊨</b> INT  | intercom       | ⊳s                      | shaver socket        |
| <b>2</b>      | double socket  | E                       | extract fan          |
| D-            | single socket  | $oldsymbol{\mathbf{H}}$ | Heat Detector        |
| ıs            | isolator/ fuse | $\odot$                 | Smoke Detector       |
|               |                |                         |                      |