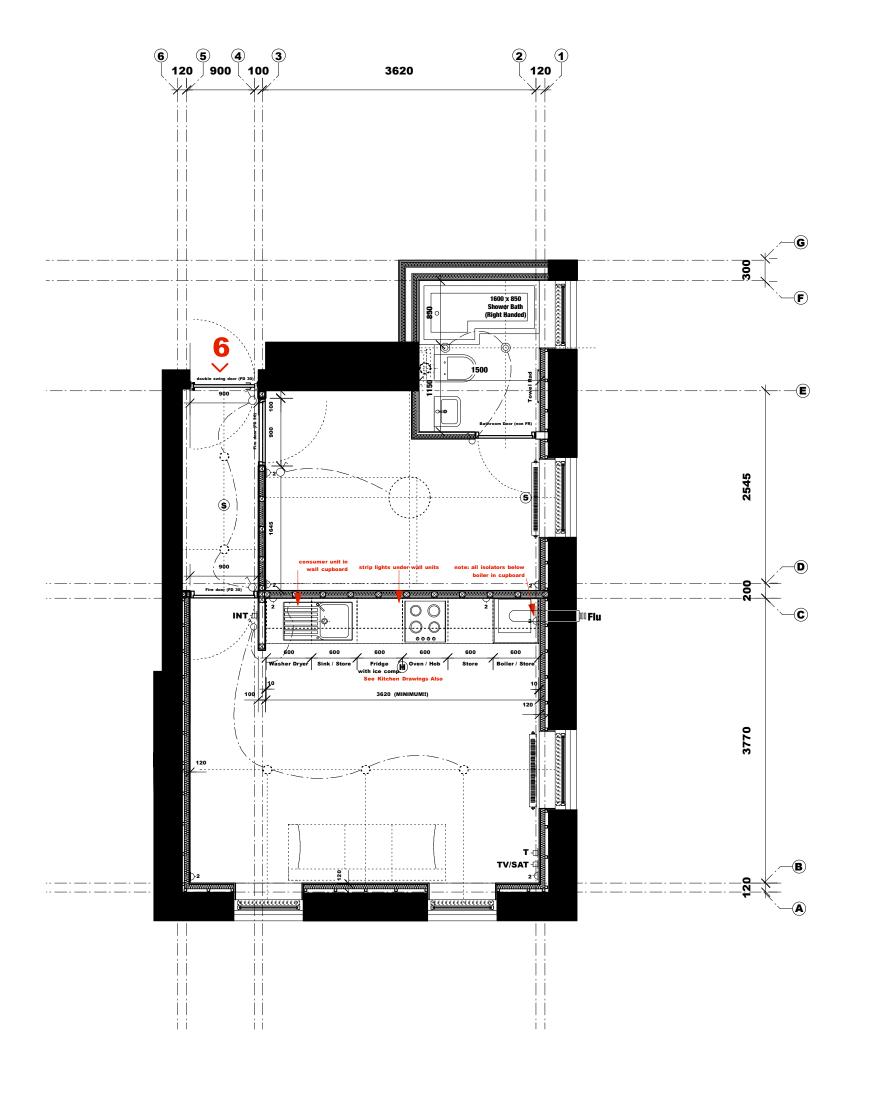

- NO LST RADIATORS PLEASE
- Please Refer To Kitchen Drawings
- All apartments to have their own boiler / heating system
- Please Refer To Bathroom Details Also
- Electrical Layouts Shown, Sub- Contractor to Confirm
- Radiator Sizes To Be Confirmed
- · See Section Details for Wall Construction
- See Section Details for Window Details
- Other Doors To Be Perco Self-Closing
- Apartments to have an intercom & SKY / HD TV connections

single switch □-**T** telephone (bt) double switch → TV television/ fm double dimmer switch □-SAT satellite □ INT intercom extract fan Heat Detector single socket Smoke Detector isolator/ fuse

NEW HALLNO. 04
Client Next Big Thin Next Big Thing Estates Drawing No. 045\_02\_369 • Apartment 6 GA Scale 1:50 @ A3 Design Development