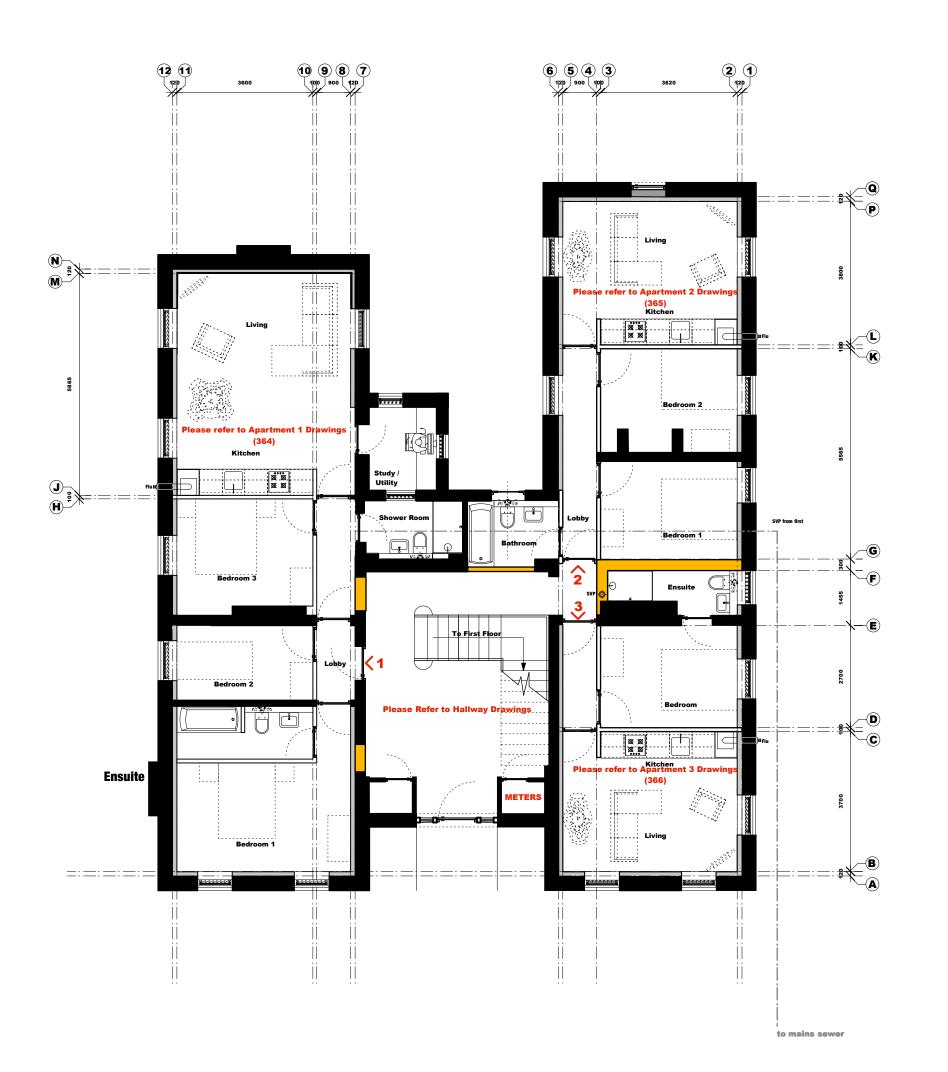

## **NEW HALLNo. 04**

| TETT TIREETTO OT |                             |  |
|------------------|-----------------------------|--|
| Client           | Next Big Thing Estates      |  |
| Drawing No.      | 045_02_365 • Apartment 2 GA |  |
| Scale            | 1:50 @ A3                   |  |
| Status           | Design Development          |  |
|                  |                             |  |

### **NEW HALLNo. 04**

| Client      | Next Big Thing Estates      |
|-------------|-----------------------------|
| Drawing No. | 045_02_366 • Apartment 3 GA |
| Scale       | 1:50 @ A3                   |
| Status      | Design Development          |
|             |                             |