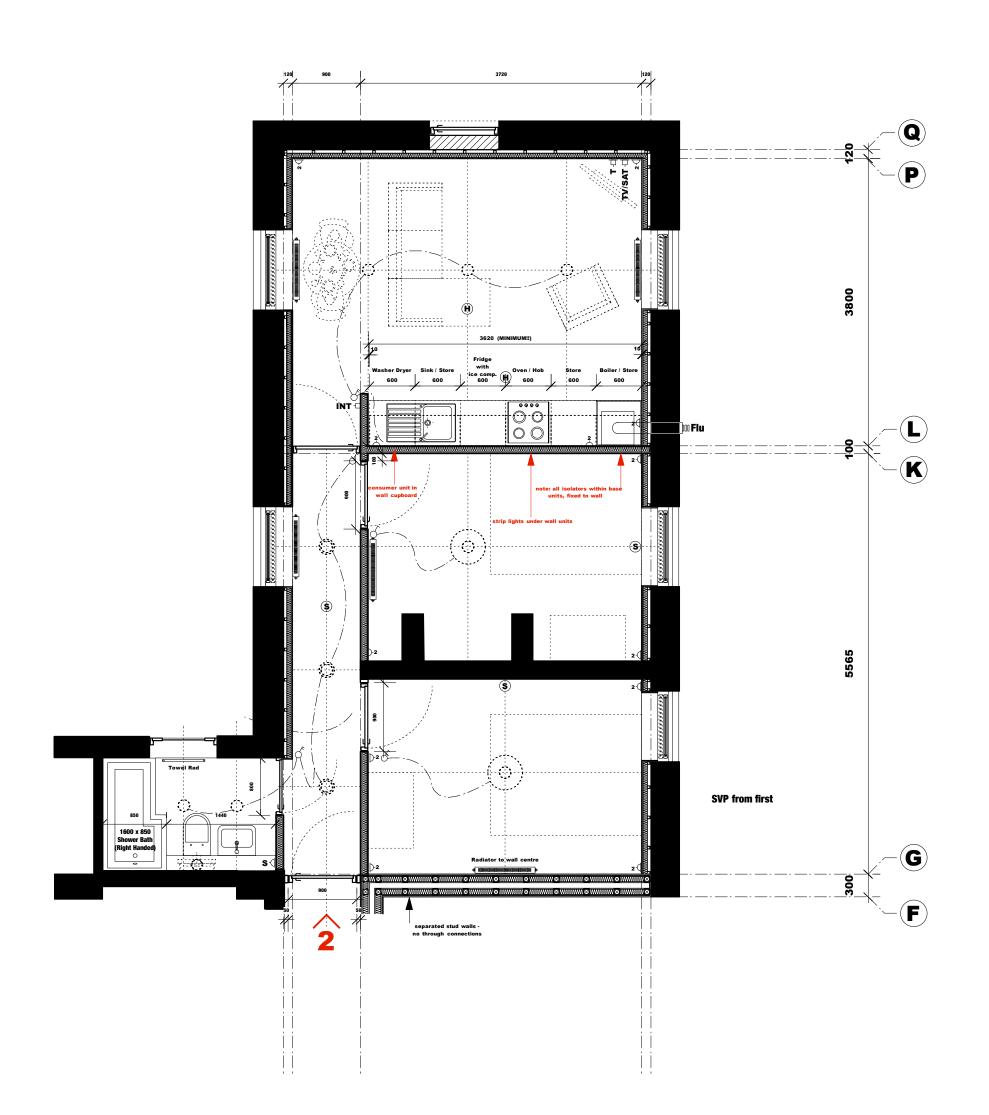

## **NEW HALLNo. 04**

| TETT TIREETTO OT |                             |  |
|------------------|-----------------------------|--|
| Client           | Next Big Thing Estates      |  |
| Drawing No.      | 045_02_365 • Apartment 2 GA |  |
| Scale            | 1:50 @ A3                   |  |
| Status           | Design Development          |  |
|                  |                             |  |

#### Notes

- NO LST RADIATORS PLEASE
- Please Refer To Kitchen Drawings
- All apartments to have their own boiler / heating system
- Please Refer To Bathroom Details Also
- Electrical Layouts Shown, Sub- Contractor to Confirm
- Radiator Sizes To Be Confirmed
- See Section Details for Wall Construction
- See Section Details for Window Details
- Other Doors To Be Perco Self-Closing
- Apartments to have an intercom & SKY / HD TV connections

|              |                | ^                       |                      |
|--------------|----------------|-------------------------|----------------------|
| þ- <b>T</b>  | telephone (bt) | Ö                       | single switch        |
| <b>⊳tv</b>   | television/ fm | ď,                      | double switch        |
| ⇒SAT         | satellite      | ď                       | double dimmer switch |
| <b>□</b> INT | intercom       | ⊳s                      | shaver socket        |
| <b></b> 2    | double socket  | E                       | extract fan          |
| D-           | single socket  | $oldsymbol{\mathbf{H}}$ | Heat Detector        |
| NIS.         | isolator/ fuse | S                       | Smoke Detector       |