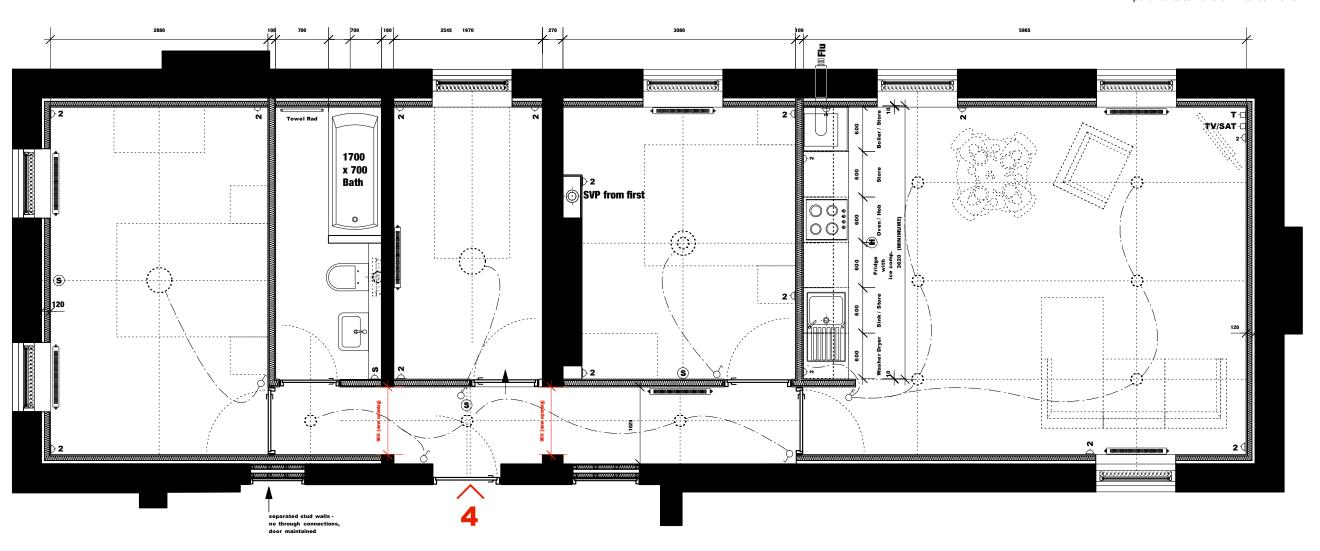

#### Notes:

- NO LST RADIATORS PLEASE
- Please Refer To Kitchen Drawings
- All apartments to have their own boiler / heating system
- Please Refer To Bathroom Details Also
- Electrical Layouts Shown, Sub- Contractor to Confirm
- Radiator Sizes To Be Confirmed
- See Section Details for Wall Construction
- See Section Details for Window Details
- Other Doors To Be Perco Self-Closing
- Apartments to have an intercom & SKY / HD TV connections

| þт            | telephone (bt) | 9                       | single switch        |
|---------------|----------------|-------------------------|----------------------|
| <b>⊳</b> • TV | television/ fm | Š                       | double switch        |
| <b>⊳</b> SAT  | satellite      | ď                       | double dimmer switch |
| <b>⊨</b> INT  | intercom       | ⊳s                      | shaver socket        |
| <b>2</b>      | double socket  | E                       | extract fan          |
| D-            | single socket  | $oldsymbol{\mathbf{H}}$ | Heat Detector        |
| ıs            | isolator/ fuse | $\odot$                 | Smoke Detector       |
|               |                |                         |                      |