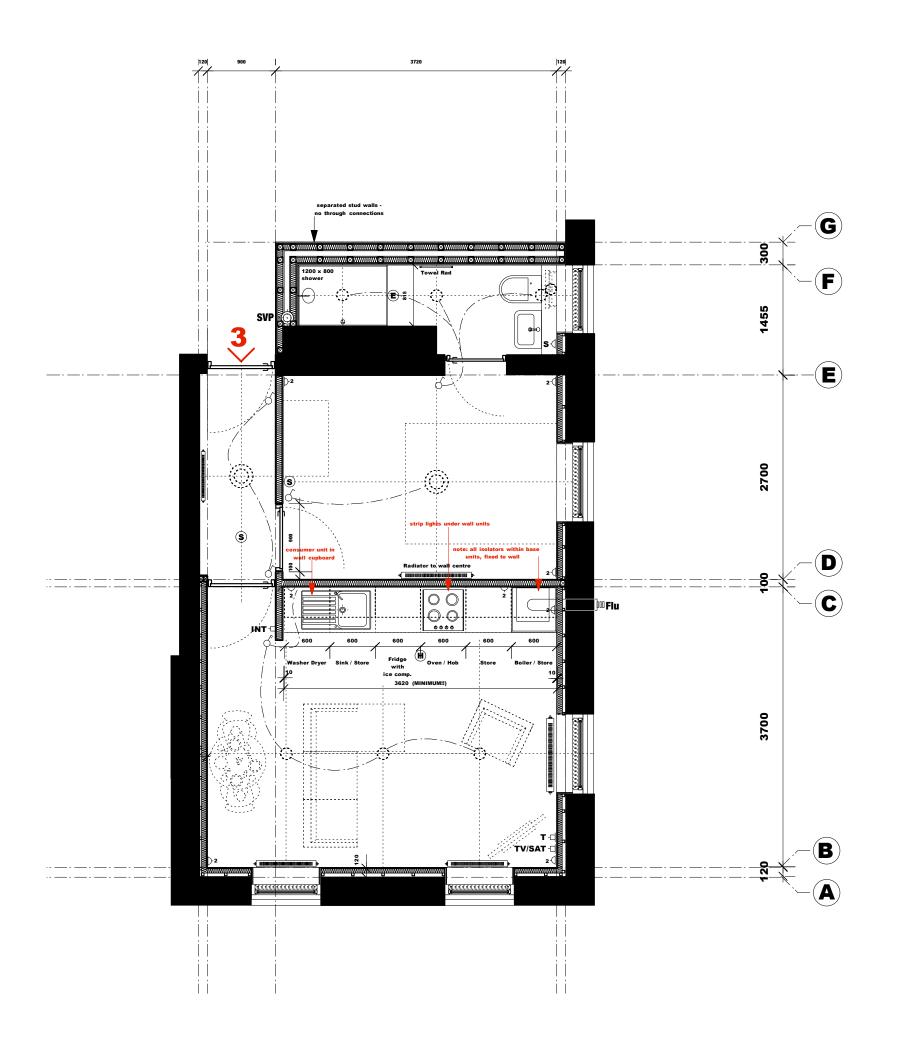

### **NEW HALLNo. 04**

| Client      | Next Big Thing Estates      |
|-------------|-----------------------------|
| Drawing No. | 045_02_366 • Apartment 3 GA |
| Scale       | 1:50 @ A3                   |
| Status      | Design Development          |
|             |                             |

- NO LST RADIATORS PLEASE
- Please Refer To Kitchen Drawings
- All apartments to have their own boiler / heating system
- Please Refer To Bathroom Details Also
- Electrical Layouts Shown, Sub- Contractor to Confirm
- Radiator Sizes To Be Confirmed
- See Section Details for Wall Construction
- See Section Details for Window Details
- Other Doors To Be Perco Self-Closing
- Apartments to have an intercom & SKY / HD TV connections

single switch □-**T** telephone (bt) double switch TV television/ fm double dimmer switch □-SAT satellite S shaver socket □ INT intercom extract fan 2 double socket Heat Detector single socket Smoke Detector isolator/ fuse