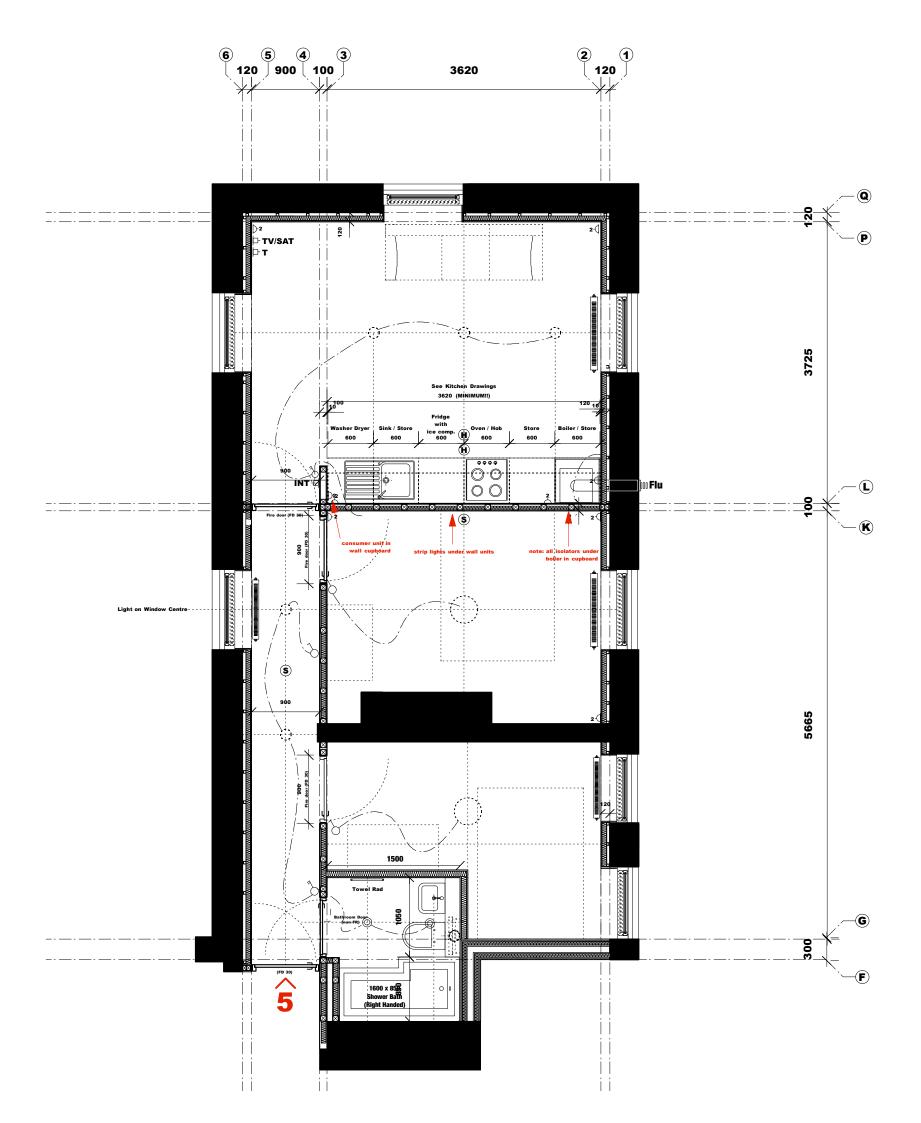

#### Notes:

- NO LST RADIATORS PLEASE
- Please Refer To Kitchen Drawings
- All apartments to have their own boiler / heating system
- Please Refer To Bathroom Details Also
- Electrical Layouts Shown, Sub- Contractor to Confirm
- Radiator Sizes To Be Confirmed
- See Section Details for Wall Construction
- See Section Details for Window Details
- Other Doors To Be Perco Self-Closing
- Apartments to have an intercom & SKY / HD TV connections

|              |                | ^                       |                     |
|--------------|----------------|-------------------------|---------------------|
| þ- <b>T</b>  | telephone (bt) | Ø                       | single switch       |
| þ- <b>TV</b> | television/ fm | J                       | double switch       |
| ⇒SAT         | satellite      | ď                       | double dimmer swite |
| <b>□·INT</b> | intercom       | ⊳s                      | shaver socket       |
| <b>2</b>     | double socket  | E                       | extract fan         |
| )-<br>D-     | single socket  | $oldsymbol{\mathbb{H}}$ | Heat Detector       |
| NIS          | isolator/ fuse | S                       | Smoke Detector      |

### **NEW HALLNo. 04**

| Client      | Next Big Thing Estates      |
|-------------|-----------------------------|
| Drawing No. | 045_02_368 • Apartment 5 GA |
| Scale       | 1:50 @ A3                   |
| Status      | Design Development          |
|             |                             |