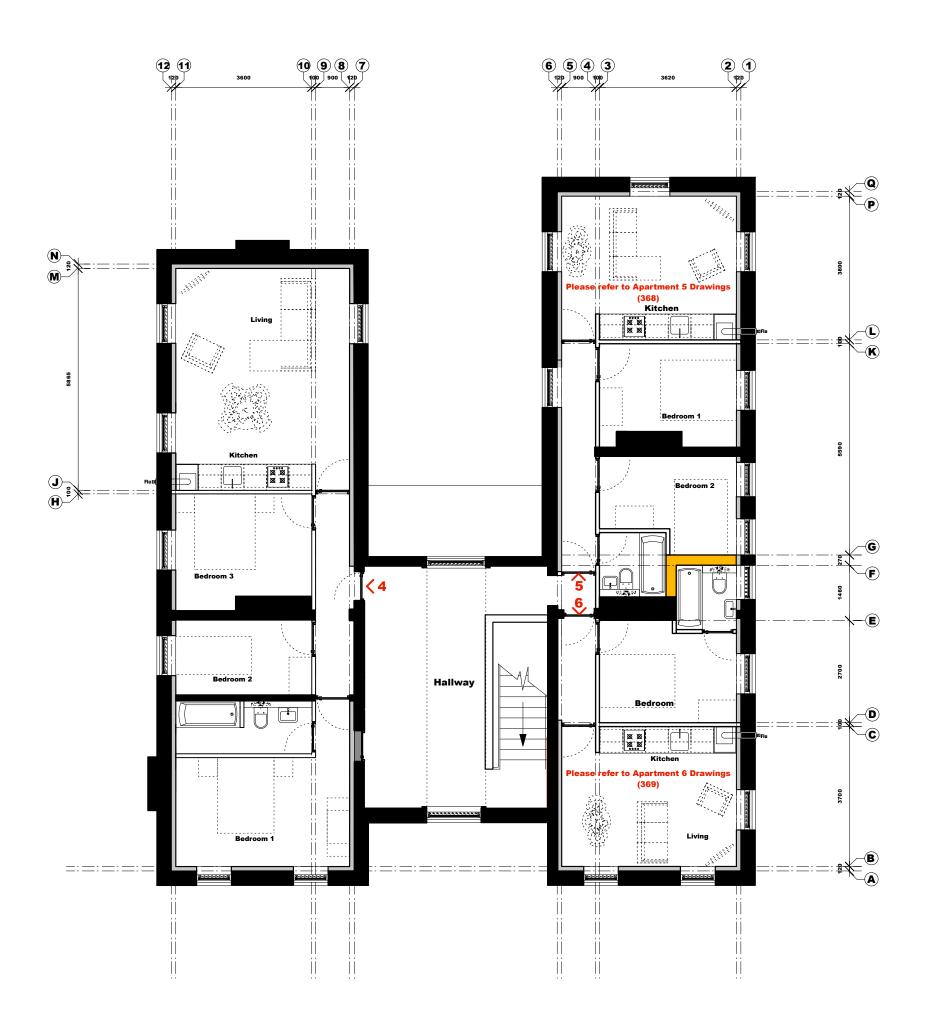

### **NEW HALLNo. 04**

| Client      | Next Big Thing Estates      |
|-------------|-----------------------------|
| Drawing No. | 045_02_368 • Apartment 5 GA |
| Scale       | 1:50 @ A3                   |
| Status      | Design Development          |
|             |                             |

single switch □-**T** telephone (bt) double switch → TV television/ fm double dimmer switch □-SAT satellite □ INT intercom extract fan Heat Detector single socket Smoke Detector isolator/ fuse

NEW HALLNO. 04
Client Next Big Thin Next Big Thing Estates Drawing No. 045\_02\_369 • Apartment 6 GA Scale 1:50 @ A3 Design Development