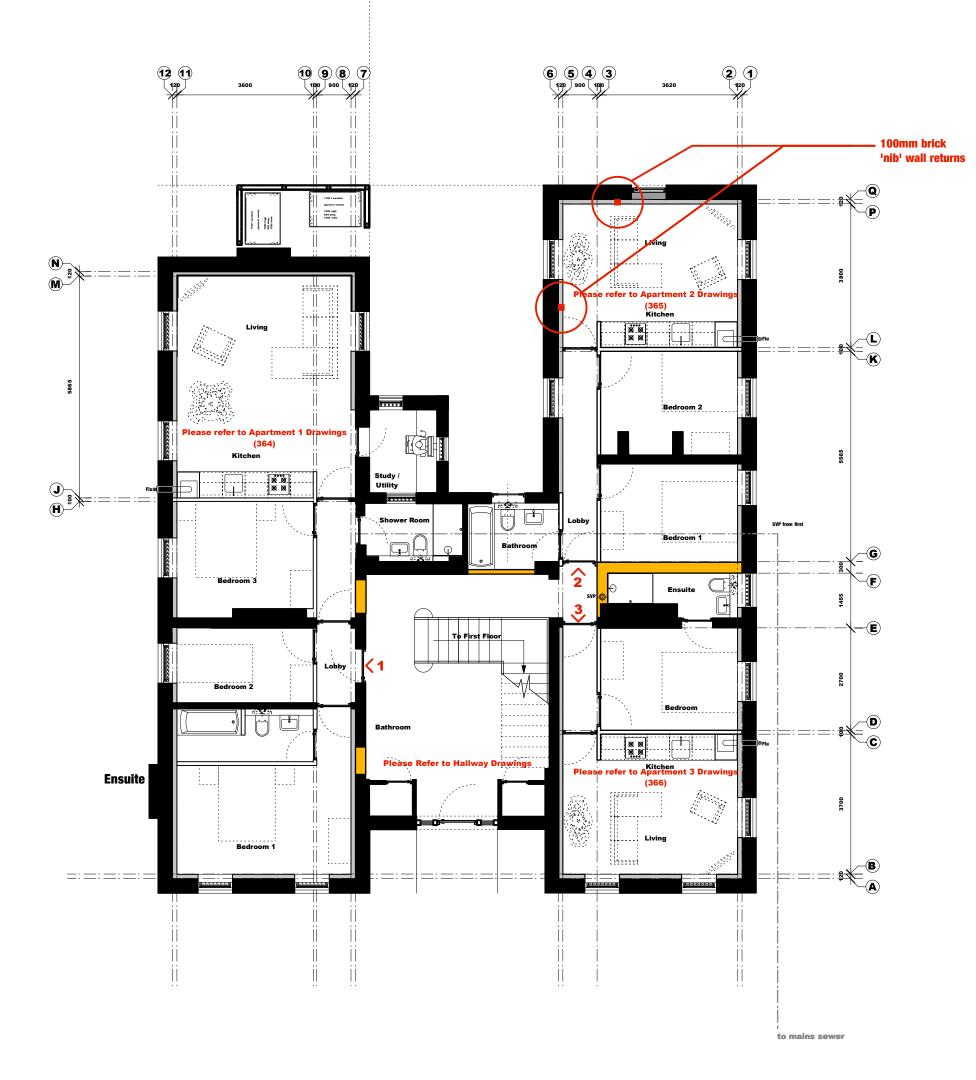

| Existing Walls                                               |
|--------------------------------------------------------------|
| New Structural Infill                                        |
| New Insulated Plasterboard Lining                            |
| New 100mm Non Load Bearing Stud Walls                        |
| New 300mm Non Load Bearing Acoustically Separated Stud Walls |
|                                                              |

NEW HALL No. 04.
Client Next Big Thing Next Big Thing Estates 045\_03\_P010 • Plot 4 • Ground Floor Proposed 1:100 @ A3

Planning Do not scale from this drawing. All dimensions are to be checked on site prior to commencing works on site. Any discrepancy found between information given on this drawing and that given elsewhere or recorded on site shall be notified immediately to the Client architect in writing.