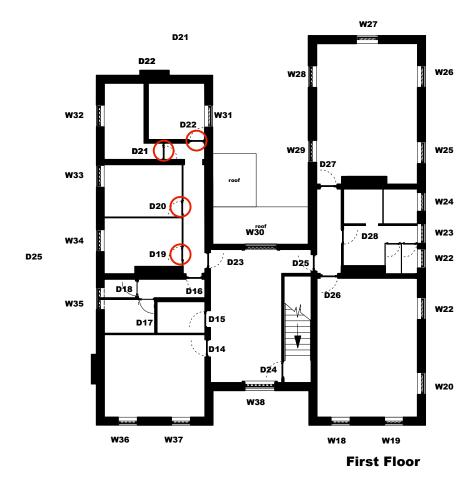

| Door No. | Replacement | Proposed Works                                                           |  |  |
|----------|-------------|--------------------------------------------------------------------------|--|--|
|          |             |                                                                          |  |  |
| D01      | No          | As per drawing 045_03_P023 (original door restored, glass pane restored) |  |  |
| D02      | No          | Original Door- To be Maintained                                          |  |  |
| D03      | No          | Original Door- To be Maintained                                          |  |  |
| D04      | No          | Original Door- To be Maintained                                          |  |  |
| D05      | Yes         | Not original fire door- glass infill present                             |  |  |
| D05a     | Yes         | Not original fire door- glass infill present                             |  |  |
| D08      | Yes         | Not original fire door- glass infill present                             |  |  |
| D07      | No          | Original Door- To be Maintained                                          |  |  |
| D08      | No          | Original Door- To be Maintained                                          |  |  |
| D09      | No          | Original Door- To be Maintained                                          |  |  |
| D10      | Yes         | Not original fire door- glass infill present                             |  |  |
| D11      | Yes         | Not original fire door- glass infill present                             |  |  |
| D12      | Yes         | Not original fire door- glass infill present                             |  |  |
| D12a     | Yes         | Not original fire door- glass infill present                             |  |  |
| D13      | Yes         | Not original fire door- glass infill present                             |  |  |
| D13a     | No          | Original door restored, painted gloss black                              |  |  |
| D14      | No          | Original Door- To be Maintained                                          |  |  |
| D15      | Yes         | Not original fire door- glass infill present                             |  |  |
| D16      | Yes         | Not original fire door- glass infill present                             |  |  |
| D17      | Yes         | Not original fire door- glass infill present                             |  |  |
| D18      | Yes         | Not original fire door- glass infill present                             |  |  |
| D19      | No          | Original Door- To be Maintained                                          |  |  |
| D20      | No          | Original Door- To be Maintained                                          |  |  |
| D21      | No          | Original Door- To be Maintained                                          |  |  |
| D22      | No          | Original Door- To be Maintained                                          |  |  |
| D23      | Yes         | Not original fire door- glass infill present                             |  |  |
| D24      | Yes         | Not original fire door- glass infill present                             |  |  |
| D25      | Yes         | Not original fire door- glass infill present                             |  |  |
| D26      | Yes         | Not original fire door- glass infill present                             |  |  |

Plot 21 outbuildings are referred to in the previously granted application number 14L/1091 & 14F/1089, issued on 04/ 08/ 14.

- Remaining doors shown on the plan are toilet cubical door swings and are recent additions.
- To avoid doubt, all existing doors will be re-used within this building