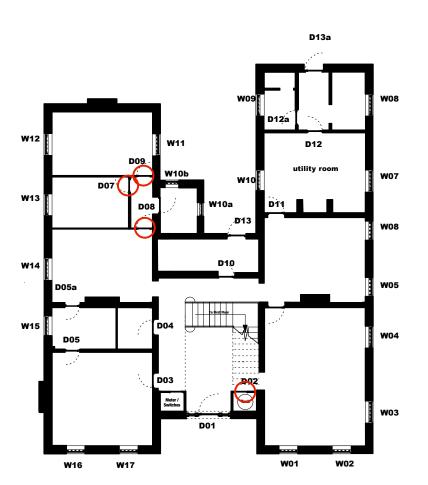

| Door No. | Replacement | Proposed Works                                                           |  |  |
|----------|-------------|--------------------------------------------------------------------------|--|--|
|          |             |                                                                          |  |  |
| D01      | No          | As per drawing 045_03_P023 (original door restored, glass pane restored) |  |  |
| D02      | No          | Original Door- To be Maintained                                          |  |  |
| D03      | No          | Original Door- To be Maintained                                          |  |  |
| D04      | No          | Original Door- To be Maintained                                          |  |  |
| D05      | Yes         | Not original fire door- glass infill present                             |  |  |
| D05a     | Yes         | Not original fire door- glass infill present                             |  |  |
| D08      | Yes         | Not original fire door- glass infill present                             |  |  |
| D07      | No          | Original Door- To be Maintained                                          |  |  |
| D08      | No          | Original Door- To be Maintained                                          |  |  |
| D09      | No          | Original Door- To be Maintained                                          |  |  |
| D10      | Yes         | Not original fire door- glass infill present                             |  |  |
| D11      | Yes         | Not original fire door- glass infill present                             |  |  |
| D12      | Yes         | Not original fire door- glass infill present                             |  |  |
| D12a     | Yes         | Not original fire door- glass infill present                             |  |  |
| D13      | Yes         | Not original fire door- glass infill present                             |  |  |
| D13a     | No          | Original door restored, painted gloss black                              |  |  |
| D14      | No          | Original Door- To be Maintained                                          |  |  |
| D15      | Yes         | Not original fire door- glass infill present                             |  |  |
| D16      | Yes         | Not original fire door- glass infill present                             |  |  |
| D17      | Yes         | Not original fire door- glass infill present                             |  |  |
| D18      | Yes         | Not original fire door- glass infill present                             |  |  |
| D19      | No          | Original Door- To be Maintained                                          |  |  |
| D20      | No          | Original Door- To be Maintained                                          |  |  |
| D21      | No          | Original Door- To be Maintained                                          |  |  |
| D22      | No          | Original Door- To be Maintained                                          |  |  |
| D23      | Yes         | Not original fire door- glass infill present                             |  |  |
| D24      | Yes         | Not original fire door- glass infill present                             |  |  |
| D25      | Yes         | Not original fire door- glass infill present                             |  |  |
| D26      | Yes         | Not original fire door- glass infill present                             |  |  |

Plot 21 outbuildings are referred to in the previously granted application number 14L/1091 & 14F/1089, issued on 04/ 08/ 14.

- Remaining doors shown on the plan are toilet cubical door swings and are recent additions.
- To avoid doubt, all existing doors will be re-used within this building