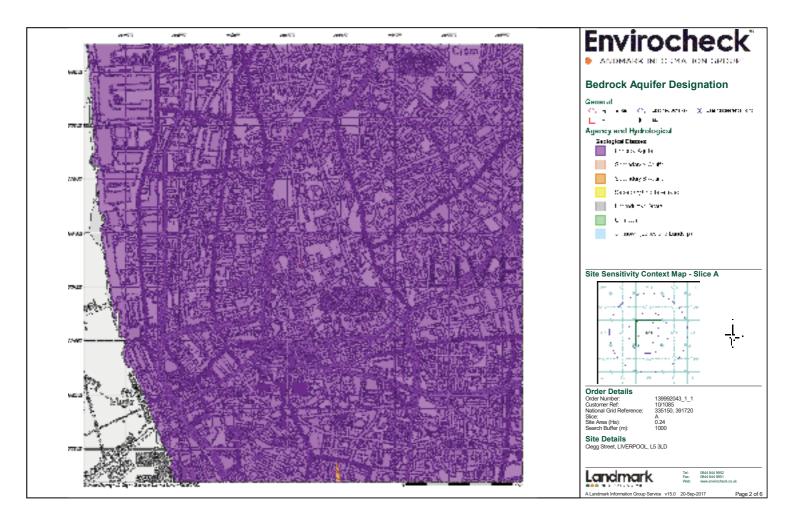

#### Report Version v53.0

| Data Type                                                     | Page<br>Number | On Site | 0 to 250m | 251 to 500m | 501 to 1000m<br>(*up to 2000m) |
|---------------------------------------------------------------|----------------|---------|-----------|-------------|--------------------------------|
| Agency & Hydrological                                         |                |         |           |             |                                |
| BGS Groundwater Flooding Susceptibility                       | pg 1           | Yes     | Yes       |             | n/a                            |
| Contaminated Land Register Entries and Notices                |                |         |           |             |                                |
| Discharge Consents                                            | pg 1           |         |           |             | 1                              |
| Prosecutions Relating to Controlled Waters                    |                |         | n/a       | n/a         | n/a                            |
| Enforcement and Prohibition Notices                           | pg 1           |         |           |             | 1                              |
| Integrated Pollution Controls                                 |                |         |           |             |                                |
| Integrated Pollution Prevention And Control                   |                |         |           |             |                                |
| Local Authority Integrated Pollution Prevention And Control   |                |         |           |             |                                |
| Local Authority Pollution Prevention and Controls             | pg 1           |         | 1         | 1           | 10                             |
| Local Authority Pollution Prevention and Control Enforcements |                |         |           |             |                                |
| Nearest Surface Water Feature                                 | pg 3           |         |           | Yes         |                                |
| Pollution Incidents to Controlled Waters                      | pg 3           |         |           |             | 5                              |
| Prosecutions Relating to Authorised Processes                 |                |         |           |             |                                |
| Registered Radioactive Substances                             | pg 4           |         |           |             | 10                             |
| River Quality                                                 | pg 5           |         |           |             | 1                              |
| River Quality Biology Sampling Points                         |                |         |           |             |                                |
| River Quality Chemistry Sampling Points                       |                |         |           |             |                                |
| Substantiated Pollution Incident Register                     | pg 6           |         | 1         |             |                                |
| Water Abstractions                                            | pg 6           |         |           |             | 4 (*14)                        |
| Water Industry Act Referrals                                  | pg 10          |         | 2         |             | 1                              |
| Groundwater Vulnerability                                     | pg 10          | Yes     | n/a       | n/a         | n/a                            |
| Drift Deposits                                                |                |         | n/a       | n/a         | n/a                            |
| Bedrock Aquifer Designations                                  | pg 11          | Yes     | n/a       | n/a         | n/a                            |
| Superficial Aquifer Designations                              |                |         | n/a       | n/a         | n/a                            |
| Source Protection Zones                                       |                |         |           |             |                                |
| Extreme Flooding from Rivers or Sea without Defences          |                |         |           | n/a         | n/a                            |
| Flooding from Rivers or Sea without Defences                  |                |         |           | n/a         | n/a                            |
| Areas Benefiting from Flood Defences                          |                |         |           | n/a         | n/a                            |
| Flood Water Storage Areas                                     |                |         |           | n/a         | n/a                            |
| Flood Defences                                                |                |         |           | n/a         | n/a                            |
| OS Water Network Lines                                        | pg 11          |         |           | 1           | 3                              |