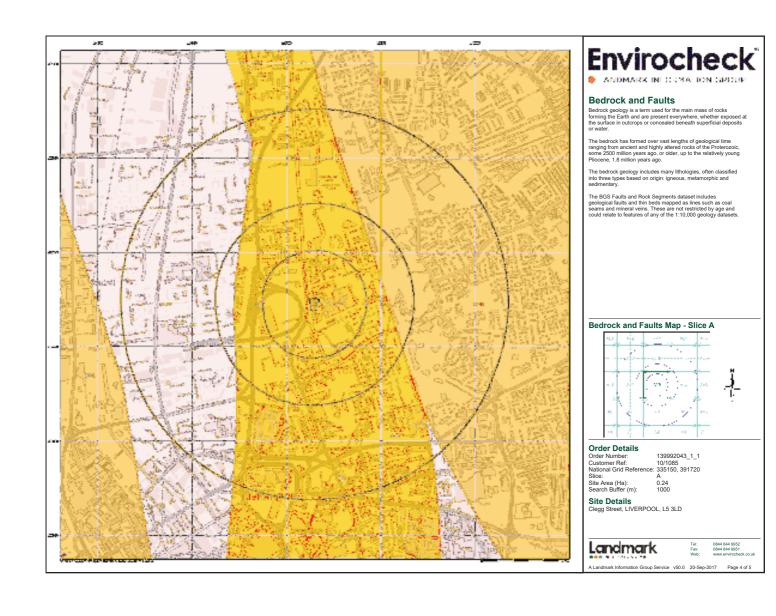

| Data Type                                                         | Page<br>Number | On Site | 0 to 250m | 251 to 500m | 501 to 1000m<br>(*up to 2000m) |
|-------------------------------------------------------------------|----------------|---------|-----------|-------------|--------------------------------|
| Geological                                                        |                |         |           |             |                                |
| BGS 1:625,000 Solid Geology                                       | pg 18          | Yes     | n/a       | n/a         | n/a                            |
| BGS Estimated Soil Chemistry                                      | pg 18          | Yes     | Yes       | Yes         | Yes                            |
| BGS Recorded Mineral Sites                                        | pg 19          |         |           |             | 3                              |
| BGS Urban Soil Chemistry                                          |                |         |           |             |                                |
| BGS Urban Soil Chemistry Averages                                 |                |         |           |             |                                |
| CBSCB Compensation District                                       |                |         | n/a       | n/a         | n/a                            |
| Coal Mining Affected Areas                                        |                |         | n/a       | n/a         | n/a                            |
| Mining Instability                                                |                |         | n/a       | n/a         | n/a                            |
| Man-Made Mining Cavities                                          |                |         |           |             |                                |
| Natural Cavities                                                  |                |         |           |             |                                |
| Non Coal Mining Areas of Great Britain                            |                |         |           | n/a         | n/a                            |
| Potential for Collapsible Ground Stability Hazards                | pg 19          | Yes     | Yes       | n/a         | n/a                            |
| Potential for Compressible Ground Stability Hazards               | pg 19          |         | Yes       | n/a         | n/a                            |
| Potential for Ground Dissolution Stability Hazards                |                |         |           | n/a         | n/a                            |
| Potential for Landslide Ground Stability Hazards                  | pg 20          | Yes     | Yes       | n/a         | n/a                            |
| Potential for Running Sand Ground Stability Hazards               | pg 20          |         | Yes       | n/a         | n/a                            |
| Potential for Shrinking or Swelling Clay Ground Stability Hazards |                |         |           | n/a         | n/a                            |
| Radon Potential - Radon Affected Areas                            |                |         | n/a       | n/a         | n/a                            |
| Radon Potential - Radon Protection Measures                       |                |         | n/a       | n/a         | n/a                            |
| Industrial Land Use                                               |                |         |           |             |                                |
| Contemporary Trade Directory Entries                              | pg 21          | 4       | 18        | 37          | 120                            |
| Fuel Station Entries                                              | pg 36          |         |           | 1           | 5                              |
| Points of Interest - Commercial Services                          | pg 36          | 1       | 12        | 11          | 40                             |
| Points of Interest - Education and Health                         |                |         |           |             |                                |
| Points of Interest - Manufacturing and Production                 | pg 41          |         | 15        | 24          | 38                             |
| Points of Interest - Public Infrastructure                        | pg 48          |         |           | 7           | 6                              |
| Points of Interest - Recreational and Environmental               | pg 49          |         |           | 3           | 9                              |
| Gas Pipelines                                                     |                |         |           |             |                                |
| Underground Electrical Cables                                     | pg 50          |         |           |             | 25                             |