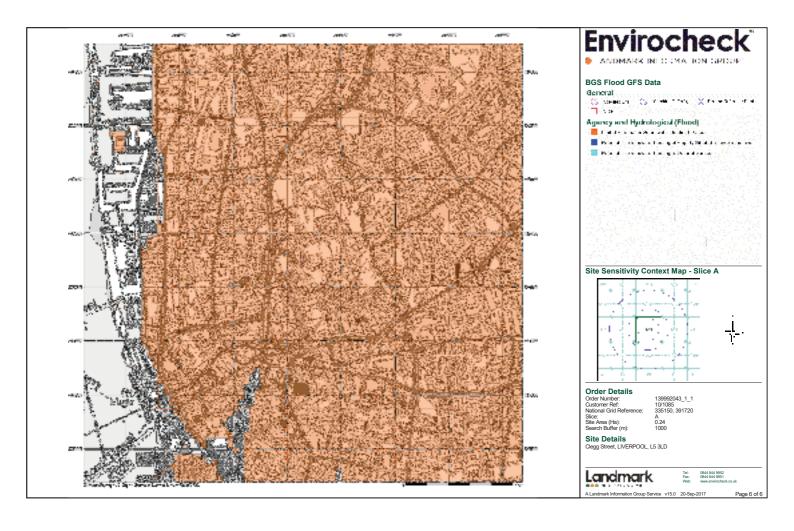

## **Agency & Hydrological**

Page 1 of 60

| Map<br>ID |                                                                                                                                                                                                                               | Details                                                                                                                                                                                                                                                                                                                                             | Quadrant<br>Reference<br>(Compass<br>Direction) | Estimated<br>Distance<br>From Site | Contact | NGR              |
|-----------|-------------------------------------------------------------------------------------------------------------------------------------------------------------------------------------------------------------------------------|-----------------------------------------------------------------------------------------------------------------------------------------------------------------------------------------------------------------------------------------------------------------------------------------------------------------------------------------------------|-------------------------------------------------|------------------------------------|---------|------------------|
|           | BGS Groundwater                                                                                                                                                                                                               | Flooding Susceptibility                                                                                                                                                                                                                                                                                                                             |                                                 |                                    |         |                  |
|           | Flooding Type:                                                                                                                                                                                                                | Limited Potential for Groundwater Flooding to Occur                                                                                                                                                                                                                                                                                                 | A13NW<br>(NE)                                   | 0                                  | 1       | 335146<br>391725 |
|           | BGS Groundwater                                                                                                                                                                                                               | Flooding Susceptibility                                                                                                                                                                                                                                                                                                                             |                                                 |                                    |         |                  |
|           | Flooding Type:                                                                                                                                                                                                                | Limited Potential for Groundwater Flooding to Occur                                                                                                                                                                                                                                                                                                 | A13NW<br>(W)                                    | 123                                | 1       | 335000<br>391725 |
|           | Discharge Consent                                                                                                                                                                                                             | s                                                                                                                                                                                                                                                                                                                                                   |                                                 |                                    |         |                  |
| 1         | Operator: Property Type: Location: Authority: Catchment Area: Reference: Permit Version: Effective Date: Issued Date: Revocation Date: Discharge Type: Discharge Environment: Receiving Water: Status: Property Type: Status: | Tate & Lyle Ltd MAKING OF FOOD PRODUCTS/DAIRY Tate & Lyle Ltd, 18 Love Lane, Liverpool, Merseyside Environment Agency, North West Region Not Given 016990296 1 1st April 1981 Not Supplied 26th April 1991 Trade Boiler Blowdown Effluent: Unspecified Canal Leeds/Liverpool Canal Authorisation revokedRevoked                                     | A12SW<br>(W)                                    | 824                                | 2       | 334300<br>391700 |
|           | Positional Accuracy:                                                                                                                                                                                                          | Located by supplier to within 100m                                                                                                                                                                                                                                                                                                                  |                                                 |                                    |         |                  |
| 2         | Enforcement and P<br>Location:<br>Permit Reference:<br>Enforcement Date:<br>Details:<br>Positional Accuracy:                                                                                                                  | 285-289 Vauxhall Road, LIVERPOOL, Merseyside, L5 8SS<br>Not Given<br>Not Supplied<br>HMIP Annual Report, Enforcement Notice served under RSA93.                                                                                                                                                                                                     | A17SW<br>(NW)                                   | 851                                | 2       | 334356<br>392118 |
|           | Local Authority Pol                                                                                                                                                                                                           | lution Prevention and Controls                                                                                                                                                                                                                                                                                                                      |                                                 |                                    |         |                  |
| 3         | Name:<br>Location:<br>Authority:<br>Permit Reference:<br>Dated:<br>Process Type:<br>Description:<br>Status:                                                                                                                   | Palatine Engraving Fox Street, Liverpool, L3 3hy Liverpool City Council, Liverpool Environmental Health & Trading Standards Division PPC 02/08 28th February 2008 Local Authority Pollution Prevention and Control PG6/23 Coating of metal and plastic Authorisation revokedRevoked Located by supplier to within 10m                               | A13SE<br>(S)                                    | 208                                | 3       | 335217<br>391494 |
|           | ,                                                                                                                                                                                                                             | 2 11                                                                                                                                                                                                                                                                                                                                                |                                                 |                                    |         |                  |
| 4         | Name:<br>Location:<br>Authority:<br>Permit Reference:<br>Dated:<br>Process Type:<br>Description:<br>Status:                                                                                                                   | Iution Prevention and Controls  Texaco (Scotland Road) 324 Scotland Road, LIVERPOOL, Merseyside, L5 5AE Liverpool City Council, Liverpool Environmental Health & Trading Standards Division PPC 1455/1/98 11th November 1998 Local Authority Air Pollution Control PG1/14 Petrol filling station Authorised Automatically positioned to the address | A13NW<br>(NW)                                   | 381                                | 3       | 334891<br>392051 |
|           | Local Authority Pol                                                                                                                                                                                                           | lution Prevention and Controls                                                                                                                                                                                                                                                                                                                      |                                                 |                                    |         |                  |
| 5         | Name: Location: Authority:  Permit Reference: Dated: Process Type: Description: Status: Positional Accuracy:                                                                                                                  | Wf Doyle & Co Ltd 41 Blackstock Street, LIVERPOOL, Merseyside, L3 Liverpool City Council, Liverpool Environmental Health & Trading Standards Division PPC 10/04 6th December 2004 Local Authority Air Pollution Control PG3/16 Mobile screening and crushing processes Application exempt from APC Manually positioned to the address or location   | A12SE<br>(SW)                                   | 571                                | 3       | 334607<br>391460 |
|           | Local Authority Pol                                                                                                                                                                                                           | lution Prevention and Controls                                                                                                                                                                                                                                                                                                                      |                                                 |                                    |         |                  |
| 5         | Name:<br>Location:<br>Authority:<br>Permit Reference:<br>Dated:                                                                                                                                                               | Wf Doyle & Co Ltd<br>41-43 Blackstock Street, Liverpool, L3<br>Liverpool City Council, Liverpool Environmental Health & Trading Standards<br>Division<br>Not Supplied<br>Not Supplied                                                                                                                                                               | A12SE<br>(SW)                                   | 573                                | 3       | 334606<br>391458 |
|           | Process Type: Description: Status: Positional Accuracy:                                                                                                                                                                       | Local Authority Pollution Prevention and Control PG3/16 Mobile screening and crushing processes Authorisation revokedRevoked Manually positioned to the address or location                                                                                                                                                                         |                                                 |                                    |         |                  |