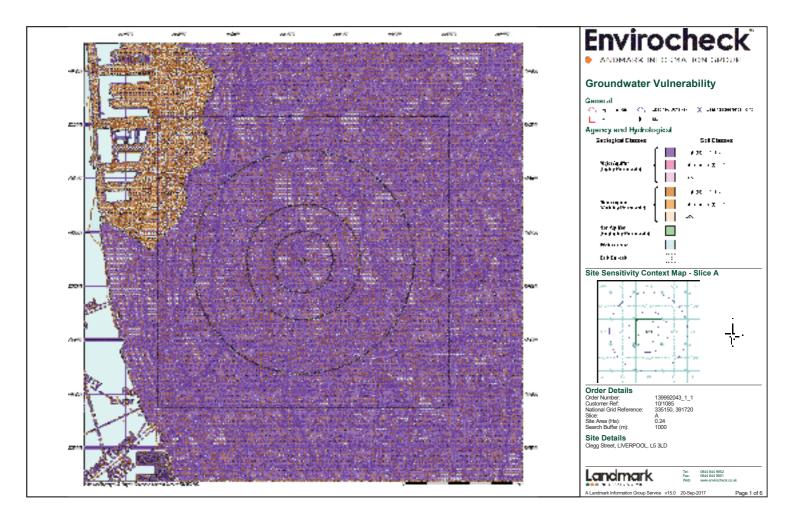

#### Report Version v53.0

| Data Type                                                     | Page<br>Number | On Site | 0 to 250m | 251 to 500m | 501 to 1000m<br>(*up to 2000m) |
|---------------------------------------------------------------|----------------|---------|-----------|-------------|--------------------------------|
| Agency & Hydrological                                         |                |         |           |             |                                |
| BGS Groundwater Flooding Susceptibility                       | pg 1           | Yes     | Yes       |             | n/a                            |
| Contaminated Land Register Entries and Notices                |                |         |           |             |                                |
| Discharge Consents                                            | pg 1           |         |           |             | 1                              |
| Prosecutions Relating to Controlled Waters                    |                |         | n/a       | n/a         | n/a                            |
| Enforcement and Prohibition Notices                           | pg 1           |         |           |             | 1                              |
| Integrated Pollution Controls                                 |                |         |           |             |                                |
| Integrated Pollution Prevention And Control                   |                |         |           |             |                                |
| Local Authority Integrated Pollution Prevention And Control   |                |         |           |             |                                |
| Local Authority Pollution Prevention and Controls             | pg 1           |         | 1         | 1           | 10                             |
| Local Authority Pollution Prevention and Control Enforcements |                |         |           |             |                                |
| Nearest Surface Water Feature                                 | pg 3           |         |           | Yes         |                                |
| Pollution Incidents to Controlled Waters                      | pg 3           |         |           |             | 5                              |
| Prosecutions Relating to Authorised Processes                 |                |         |           |             |                                |
| Registered Radioactive Substances                             | pg 4           |         |           |             | 10                             |
| River Quality                                                 | pg 5           |         |           |             | 1                              |
| River Quality Biology Sampling Points                         |                |         |           |             |                                |
| River Quality Chemistry Sampling Points                       |                |         |           |             |                                |
| Substantiated Pollution Incident Register                     | pg 6           |         | 1         |             |                                |
| Water Abstractions                                            | pg 6           |         |           |             | 4 (*14)                        |
| Water Industry Act Referrals                                  | pg 10          |         | 2         |             | 1                              |
| Groundwater Vulnerability                                     | pg 10          | Yes     | n/a       | n/a         | n/a                            |
| Drift Deposits                                                |                |         | n/a       | n/a         | n/a                            |
| Bedrock Aquifer Designations                                  | pg 11          | Yes     | n/a       | n/a         | n/a                            |
| Superficial Aquifer Designations                              |                |         | n/a       | n/a         | n/a                            |
| Source Protection Zones                                       |                |         |           |             |                                |
| Extreme Flooding from Rivers or Sea without Defences          |                |         |           | n/a         | n/a                            |
| Flooding from Rivers or Sea without Defences                  |                |         |           | n/a         | n/a                            |
| Areas Benefiting from Flood Defences                          |                |         |           | n/a         | n/a                            |
| Flood Water Storage Areas                                     |                |         |           | n/a         | n/a                            |
| Flood Defences                                                |                |         |           | n/a         | n/a                            |
| OS Water Network Lines                                        | pg 11          |         |           | 1           | 3                              |