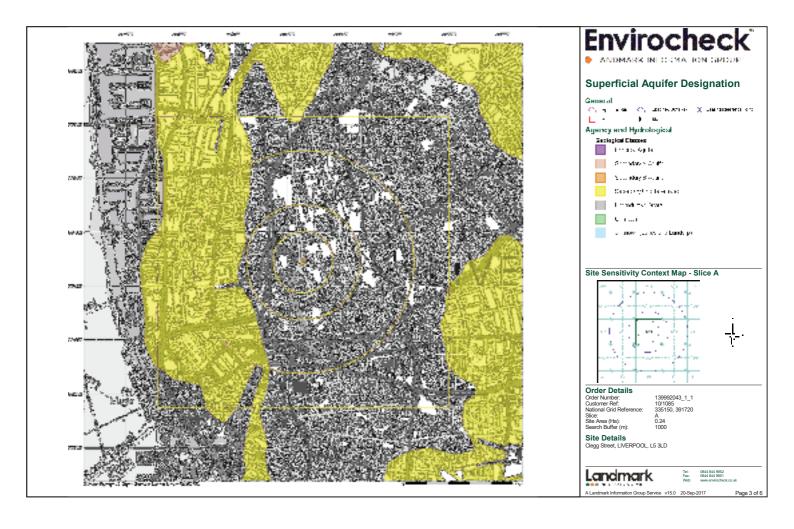

## **Agency & Hydrological**

Page 1 of 60

| Map<br>ID |                                                                                                                                                                                                                               | Details                                                                                                                                                                                                                                                                                                                                             | Quadrant<br>Reference<br>(Compass<br>Direction) | Estimated<br>Distance<br>From Site | Contact | NGR              |
|-----------|-------------------------------------------------------------------------------------------------------------------------------------------------------------------------------------------------------------------------------|-----------------------------------------------------------------------------------------------------------------------------------------------------------------------------------------------------------------------------------------------------------------------------------------------------------------------------------------------------|-------------------------------------------------|------------------------------------|---------|------------------|
|           | BGS Groundwater                                                                                                                                                                                                               | Flooding Susceptibility                                                                                                                                                                                                                                                                                                                             |                                                 |                                    |         |                  |
|           | Flooding Type:                                                                                                                                                                                                                | Limited Potential for Groundwater Flooding to Occur                                                                                                                                                                                                                                                                                                 | A13NW<br>(NE)                                   | 0                                  | 1       | 335146<br>391725 |
|           | BGS Groundwater                                                                                                                                                                                                               | Flooding Susceptibility                                                                                                                                                                                                                                                                                                                             |                                                 |                                    |         |                  |
|           | Flooding Type:                                                                                                                                                                                                                | Limited Potential for Groundwater Flooding to Occur                                                                                                                                                                                                                                                                                                 | A13NW<br>(W)                                    | 123                                | 1       | 335000<br>391725 |
|           | Discharge Consent                                                                                                                                                                                                             | s                                                                                                                                                                                                                                                                                                                                                   |                                                 |                                    |         |                  |
| 1         | Operator: Property Type: Location: Authority: Catchment Area: Reference: Permit Version: Effective Date: Issued Date: Revocation Date: Discharge Type: Discharge Environment: Receiving Water: Status: Property Type: Status: | Tate & Lyle Ltd MAKING OF FOOD PRODUCTS/DAIRY Tate & Lyle Ltd, 18 Love Lane, Liverpool, Merseyside Environment Agency, North West Region Not Given 016990296 1 1st April 1981 Not Supplied 26th April 1991 Trade Boiler Blowdown Effluent: Unspecified Canal Leeds/Liverpool Canal Authorisation revokedRevoked                                     | A12SW<br>(W)                                    | 824                                | 2       | 334300<br>391700 |
|           | Positional Accuracy:                                                                                                                                                                                                          | Located by supplier to within 100m                                                                                                                                                                                                                                                                                                                  |                                                 |                                    |         |                  |
| 2         | Enforcement and P<br>Location:<br>Permit Reference:<br>Enforcement Date:<br>Details:<br>Positional Accuracy:                                                                                                                  | 285-289 Vauxhall Road, LIVERPOOL, Merseyside, L5 8SS<br>Not Given<br>Not Supplied<br>HMIP Annual Report, Enforcement Notice served under RSA93.                                                                                                                                                                                                     | A17SW<br>(NW)                                   | 851                                | 2       | 334356<br>392118 |
|           | Local Authority Pol                                                                                                                                                                                                           | lution Prevention and Controls                                                                                                                                                                                                                                                                                                                      |                                                 |                                    |         |                  |
| 3         | Name:<br>Location:<br>Authority:<br>Permit Reference:<br>Dated:<br>Process Type:<br>Description:<br>Status:                                                                                                                   | Palatine Engraving Fox Street, Liverpool, L3 3hy Liverpool City Council, Liverpool Environmental Health & Trading Standards Division PPC 02/08 28th February 2008 Local Authority Pollution Prevention and Control PG6/23 Coating of metal and plastic Authorisation revokedRevoked Located by supplier to within 10m                               | A13SE<br>(S)                                    | 208                                | 3       | 335217<br>391494 |
|           | ,                                                                                                                                                                                                                             | 2 11                                                                                                                                                                                                                                                                                                                                                |                                                 |                                    |         |                  |
| 4         | Name:<br>Location:<br>Authority:<br>Permit Reference:<br>Dated:<br>Process Type:<br>Description:<br>Status:                                                                                                                   | Iution Prevention and Controls  Texaco (Scotland Road) 324 Scotland Road, LIVERPOOL, Merseyside, L5 5AE Liverpool City Council, Liverpool Environmental Health & Trading Standards Division PPC 1455/1/98 11th November 1998 Local Authority Air Pollution Control PG1/14 Petrol filling station Authorised Automatically positioned to the address | A13NW<br>(NW)                                   | 381                                | 3       | 334891<br>392051 |
|           | Local Authority Pol                                                                                                                                                                                                           | lution Prevention and Controls                                                                                                                                                                                                                                                                                                                      |                                                 |                                    |         |                  |
| 5         | Name: Location: Authority:  Permit Reference: Dated: Process Type: Description: Status: Positional Accuracy:                                                                                                                  | Wf Doyle & Co Ltd 41 Blackstock Street, LIVERPOOL, Merseyside, L3 Liverpool City Council, Liverpool Environmental Health & Trading Standards Division PPC 10/04 6th December 2004 Local Authority Air Pollution Control PG3/16 Mobile screening and crushing processes Application exempt from APC Manually positioned to the address or location   | A12SE<br>(SW)                                   | 571                                | 3       | 334607<br>391460 |
|           | Local Authority Pol                                                                                                                                                                                                           | lution Prevention and Controls                                                                                                                                                                                                                                                                                                                      |                                                 |                                    |         |                  |
| 5         | Name:<br>Location:<br>Authority:<br>Permit Reference:<br>Dated:                                                                                                                                                               | Wf Doyle & Co Ltd<br>41-43 Blackstock Street, Liverpool, L3<br>Liverpool City Council, Liverpool Environmental Health & Trading Standards<br>Division<br>Not Supplied<br>Not Supplied                                                                                                                                                               | A12SE<br>(SW)                                   | 573                                | 3       | 334606<br>391458 |
|           | Process Type: Description: Status: Positional Accuracy:                                                                                                                                                                       | Local Authority Pollution Prevention and Control PG3/16 Mobile screening and crushing processes Authorisation revokedRevoked Manually positioned to the address or location                                                                                                                                                                         |                                                 |                                    |         |                  |