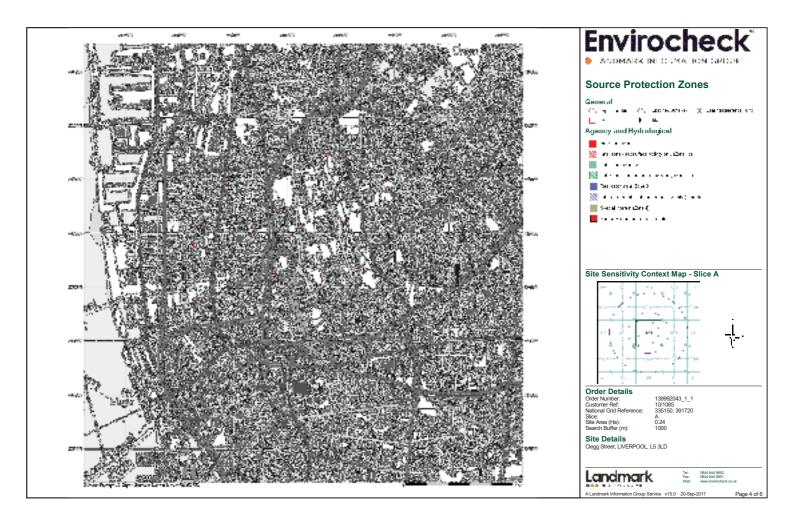

## **Agency & Hydrological**

Page 1 of 60

| Map<br>ID |                                                                                                                                                                                                                               | Details                                                                                                                                                                                                                                                                                                                                             | Quadrant<br>Reference<br>(Compass<br>Direction) | Estimated<br>Distance<br>From Site | Contact | NGR              |
|-----------|-------------------------------------------------------------------------------------------------------------------------------------------------------------------------------------------------------------------------------|-----------------------------------------------------------------------------------------------------------------------------------------------------------------------------------------------------------------------------------------------------------------------------------------------------------------------------------------------------|-------------------------------------------------|------------------------------------|---------|------------------|
|           | BGS Groundwater                                                                                                                                                                                                               | Flooding Susceptibility                                                                                                                                                                                                                                                                                                                             |                                                 |                                    |         |                  |
|           | Flooding Type:                                                                                                                                                                                                                | Limited Potential for Groundwater Flooding to Occur                                                                                                                                                                                                                                                                                                 | A13NW<br>(NE)                                   | 0                                  | 1       | 335146<br>391725 |
|           | BGS Groundwater                                                                                                                                                                                                               | Flooding Susceptibility                                                                                                                                                                                                                                                                                                                             |                                                 |                                    |         |                  |
|           | Flooding Type:                                                                                                                                                                                                                | Limited Potential for Groundwater Flooding to Occur                                                                                                                                                                                                                                                                                                 | A13NW<br>(W)                                    | 123                                | 1       | 335000<br>391725 |
|           | Discharge Consent                                                                                                                                                                                                             | s                                                                                                                                                                                                                                                                                                                                                   |                                                 |                                    |         |                  |
| 1         | Operator: Property Type: Location: Authority: Catchment Area: Reference: Permit Version: Effective Date: Issued Date: Revocation Date: Discharge Type: Discharge Environment: Receiving Water: Status: Property Type: Status: | Tate & Lyle Ltd MAKING OF FOOD PRODUCTS/DAIRY Tate & Lyle Ltd, 18 Love Lane, Liverpool, Merseyside Environment Agency, North West Region Not Given 016990296 1 1st April 1981 Not Supplied 26th April 1991 Trade Boiler Blowdown Effluent: Unspecified Canal Leeds/Liverpool Canal Authorisation revokedRevoked                                     | A12SW<br>(W)                                    | 824                                | 2       | 334300<br>391700 |
|           | Positional Accuracy:                                                                                                                                                                                                          | Located by supplier to within 100m                                                                                                                                                                                                                                                                                                                  |                                                 |                                    |         |                  |
| 2         | Enforcement and P<br>Location:<br>Permit Reference:<br>Enforcement Date:<br>Details:<br>Positional Accuracy:                                                                                                                  | 285-289 Vauxhall Road, LIVERPOOL, Merseyside, L5 8SS<br>Not Given<br>Not Supplied<br>HMIP Annual Report, Enforcement Notice served under RSA93.                                                                                                                                                                                                     | A17SW<br>(NW)                                   | 851                                | 2       | 334356<br>392118 |
|           | Local Authority Pol                                                                                                                                                                                                           | lution Prevention and Controls                                                                                                                                                                                                                                                                                                                      |                                                 |                                    |         |                  |
| 3         | Name:<br>Location:<br>Authority:<br>Permit Reference:<br>Dated:<br>Process Type:<br>Description:<br>Status:                                                                                                                   | Palatine Engraving Fox Street, Liverpool, L3 3hy Liverpool City Council, Liverpool Environmental Health & Trading Standards Division PPC 02/08 28th February 2008 Local Authority Pollution Prevention and Control PG6/23 Coating of metal and plastic Authorisation revokedRevoked Located by supplier to within 10m                               | A13SE<br>(S)                                    | 208                                | 3       | 335217<br>391494 |
|           | ,                                                                                                                                                                                                                             | 2 11                                                                                                                                                                                                                                                                                                                                                |                                                 |                                    |         |                  |
| 4         | Name:<br>Location:<br>Authority:<br>Permit Reference:<br>Dated:<br>Process Type:<br>Description:<br>Status:                                                                                                                   | Iution Prevention and Controls  Texaco (Scotland Road) 324 Scotland Road, LIVERPOOL, Merseyside, L5 5AE Liverpool City Council, Liverpool Environmental Health & Trading Standards Division PPC 1455/1/98 11th November 1998 Local Authority Air Pollution Control PG1/14 Petrol filling station Authorised Automatically positioned to the address | A13NW<br>(NW)                                   | 381                                | 3       | 334891<br>392051 |
|           | Local Authority Pol                                                                                                                                                                                                           | lution Prevention and Controls                                                                                                                                                                                                                                                                                                                      |                                                 |                                    |         |                  |
| 5         | Name: Location: Authority:  Permit Reference: Dated: Process Type: Description: Status: Positional Accuracy:                                                                                                                  | Wf Doyle & Co Ltd 41 Blackstock Street, LIVERPOOL, Merseyside, L3 Liverpool City Council, Liverpool Environmental Health & Trading Standards Division PPC 10/04 6th December 2004 Local Authority Air Pollution Control PG3/16 Mobile screening and crushing processes Application exempt from APC Manually positioned to the address or location   | A12SE<br>(SW)                                   | 571                                | 3       | 334607<br>391460 |
|           | Local Authority Pol                                                                                                                                                                                                           | lution Prevention and Controls                                                                                                                                                                                                                                                                                                                      |                                                 |                                    |         |                  |
| 5         | Name:<br>Location:<br>Authority:<br>Permit Reference:<br>Dated:                                                                                                                                                               | Wf Doyle & Co Ltd<br>41-43 Blackstock Street, Liverpool, L3<br>Liverpool City Council, Liverpool Environmental Health & Trading Standards<br>Division<br>Not Supplied<br>Not Supplied                                                                                                                                                               | A12SE<br>(SW)                                   | 573                                | 3       | 334606<br>391458 |
|           | Process Type: Description: Status: Positional Accuracy:                                                                                                                                                                       | Local Authority Pollution Prevention and Control PG3/16 Mobile screening and crushing processes Authorisation revokedRevoked Manually positioned to the address or location                                                                                                                                                                         |                                                 |                                    |         |                  |