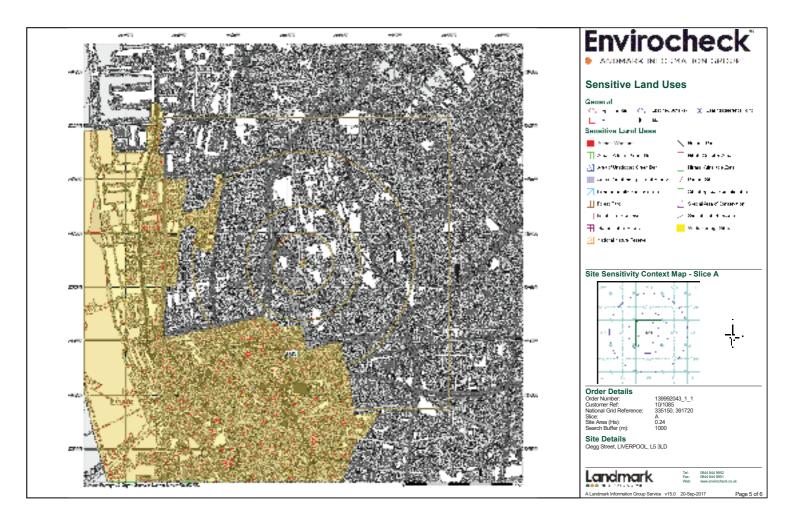

| Data Type                            | Page<br>Number | On Site | 0 to 250m | 251 to 500m | 501 to 1000m<br>(*up to 2000m) |
|--------------------------------------|----------------|---------|-----------|-------------|--------------------------------|
| Sensitive Land Use                   |                |         |           |             |                                |
| Ancient Woodland                     |                |         |           |             |                                |
| Areas of Adopted Green Belt          |                |         |           |             |                                |
| Areas of Unadopted Green Belt        |                |         |           |             |                                |
| Areas of Outstanding Natural Beauty  |                |         |           |             |                                |
| Environmentally Sensitive Areas      |                |         |           |             |                                |
| Forest Parks                         |                |         |           |             |                                |
| Local Nature Reserves                |                |         |           |             |                                |
| Marine Nature Reserves               |                |         |           |             |                                |
| National Nature Reserves             |                |         |           |             |                                |
| National Parks                       |                |         |           |             |                                |
| Nitrate Sensitive Areas              |                |         |           |             |                                |
| Nitrate Vulnerable Zones             | pg 53          |         |           |             | 1                              |
| Ramsar Sites                         |                |         |           |             |                                |
| Sites of Special Scientific Interest |                |         |           |             |                                |
| Special Areas of Conservation        |                |         |           |             |                                |
| Special Protection Areas             |                |         |           |             |                                |
| World Heritage Sites                 | pg 53          |         |           |             | 2                              |