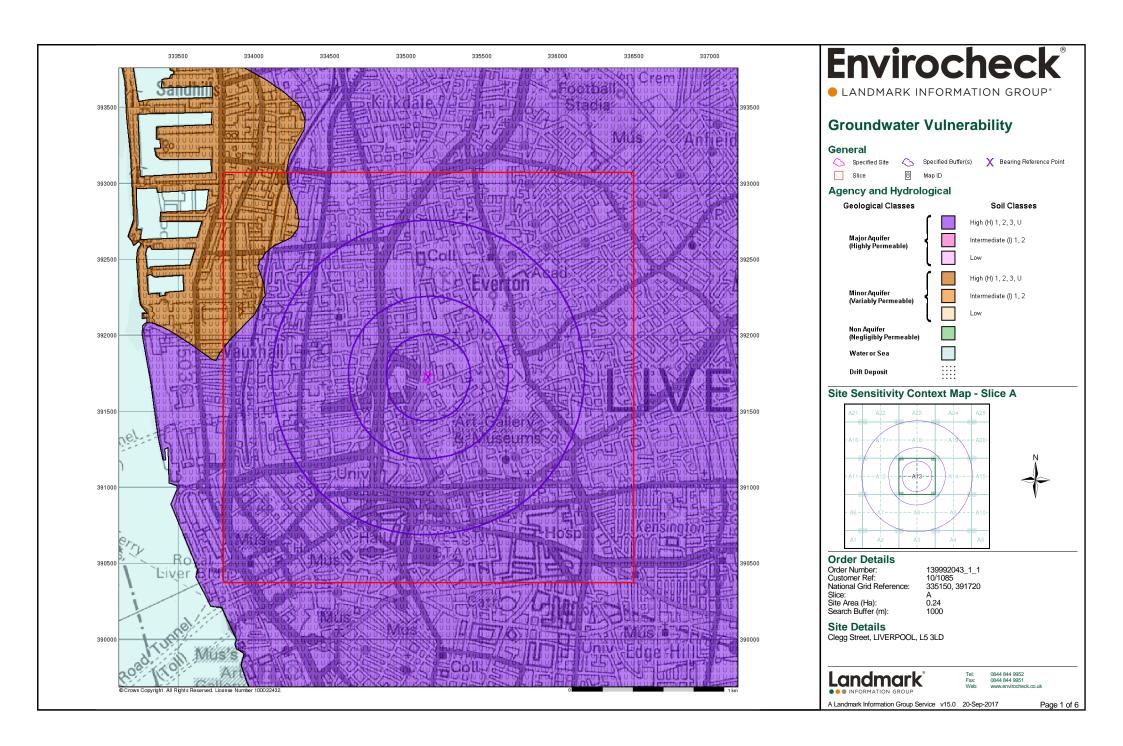

### **Order Details**

Order Number: 139992043\_1\_1 Customer Ref: 10/1085 National Grid Reference: 335150, 391720

Slice:

Site Area (Ha): 0.24 Search Buffer (m): 1000

### **Site Details**

Clegg Street, LIVERPOOL, L5 3LD

0844 844 9952 Tel: Fax: 0844 844 9951

A Landmark Information Group Service v50.0 20-Sep-2017

### **Summary**

| Data Type                                                     | Page<br>Number | On Site | 0 to 250m | 251 to 500m | 501 to 1000m<br>(*up to 2000m) |
|---------------------------------------------------------------|----------------|---------|-----------|-------------|--------------------------------|
| Agency & Hydrological                                         |                |         |           |             |                                |
| BGS Groundwater Flooding Susceptibility                       | pg 1           | Yes     | Yes       |             | n/a                            |
| Contaminated Land Register Entries and Notices                |                |         |           |             |                                |
| Discharge Consents                                            | pg 1           |         |           |             | 1                              |
| Prosecutions Relating to Controlled Waters                    |                |         | n/a       | n/a         | n/a                            |
| Enforcement and Prohibition Notices                           | pg 1           |         |           |             | 1                              |
| Integrated Pollution Controls                                 |                |         |           |             |                                |
| Integrated Pollution Prevention And Control                   |                |         |           |             |                                |
| Local Authority Integrated Pollution Prevention And Control   |                |         |           |             |                                |
| Local Authority Pollution Prevention and Controls             | pg 1           |         | 1         | 1           | 10                             |
| Local Authority Pollution Prevention and Control Enforcements |                |         |           |             |                                |
| Nearest Surface Water Feature                                 | pg 3           |         |           | Yes         |                                |
| Pollution Incidents to Controlled Waters                      | pg 3           |         |           |             | 5                              |
| Prosecutions Relating to Authorised Processes                 |                |         |           |             |                                |
| Registered Radioactive Substances                             | pg 4           |         |           |             | 10                             |
| River Quality                                                 | pg 5           |         |           |             | 1                              |
| River Quality Biology Sampling Points                         |                |         |           |             |                                |
| River Quality Chemistry Sampling Points                       |                |         |           |             |                                |
| Substantiated Pollution Incident Register                     | pg 6           |         | 1         |             |                                |
| Water Abstractions                                            | pg 6           |         |           |             | 4 (*14)                        |
| Water Industry Act Referrals                                  | pg 10          |         | 2         |             | 1                              |
| Groundwater Vulnerability                                     | pg 10          | Yes     | n/a       | n/a         | n/a                            |
| Drift Deposits                                                |                |         | n/a       | n/a         | n/a                            |
| Bedrock Aquifer Designations                                  | pg 11          | Yes     | n/a       | n/a         | n/a                            |
| Superficial Aquifer Designations                              |                |         | n/a       | n/a         | n/a                            |
| Source Protection Zones                                       |                |         |           |             |                                |
| Extreme Flooding from Rivers or Sea without Defences          |                |         |           | n/a         | n/a                            |
| Flooding from Rivers or Sea without Defences                  |                |         |           | n/a         | n/a                            |
| Areas Benefiting from Flood Defences                          |                |         |           | n/a         | n/a                            |
| Flood Water Storage Areas                                     |                |         |           | n/a         | n/a                            |
| Flood Defences                                                |                |         |           | n/a         | n/a                            |
| OS Water Network Lines                                        | pg 11          |         |           | 1           | 3                              |