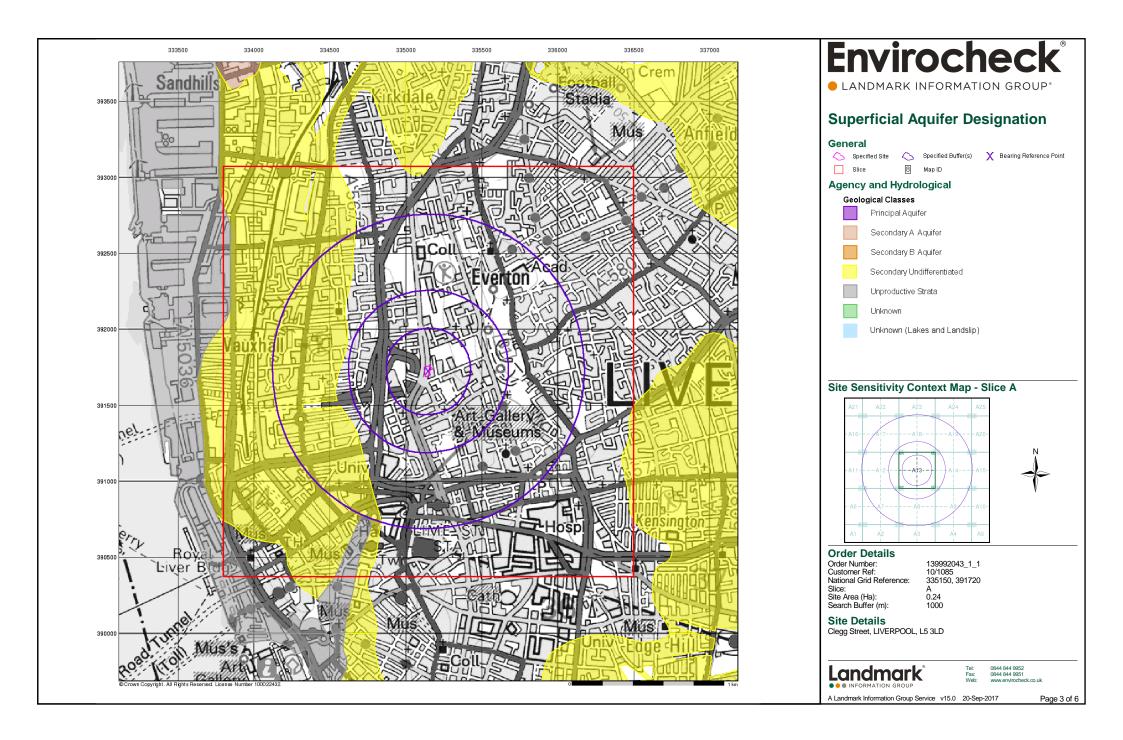

### **Summary**

| Data Type                                                         | Page<br>Number | On Site | 0 to 250m | 251 to 500m | 501 to 1000m<br>(*up to 2000m) |
|-------------------------------------------------------------------|----------------|---------|-----------|-------------|--------------------------------|
| Geological                                                        |                |         |           |             |                                |
| BGS 1:625,000 Solid Geology                                       | pg 18          | Yes     | n/a       | n/a         | n/a                            |
| BGS Estimated Soil Chemistry                                      | pg 18          | Yes     | Yes       | Yes         | Yes                            |
| BGS Recorded Mineral Sites                                        | pg 19          |         |           |             | 3                              |
| BGS Urban Soil Chemistry                                          |                |         |           |             |                                |
| BGS Urban Soil Chemistry Averages                                 |                |         |           |             |                                |
| CBSCB Compensation District                                       |                |         | n/a       | n/a         | n/a                            |
| Coal Mining Affected Areas                                        |                |         | n/a       | n/a         | n/a                            |
| Mining Instability                                                |                |         | n/a       | n/a         | n/a                            |
| Man-Made Mining Cavities                                          |                |         |           |             |                                |
| Natural Cavities                                                  |                |         |           |             |                                |
| Non Coal Mining Areas of Great Britain                            |                |         |           | n/a         | n/a                            |
| Potential for Collapsible Ground Stability Hazards                | pg 19          | Yes     | Yes       | n/a         | n/a                            |
| Potential for Compressible Ground Stability Hazards               | pg 19          |         | Yes       | n/a         | n/a                            |
| Potential for Ground Dissolution Stability Hazards                |                |         |           | n/a         | n/a                            |
| Potential for Landslide Ground Stability Hazards                  | pg 20          | Yes     | Yes       | n/a         | n/a                            |
| Potential for Running Sand Ground Stability Hazards               | pg 20          |         | Yes       | n/a         | n/a                            |
| Potential for Shrinking or Swelling Clay Ground Stability Hazards |                |         |           | n/a         | n/a                            |
| Radon Potential - Radon Affected Areas                            |                |         | n/a       | n/a         | n/a                            |
| Radon Potential - Radon Protection Measures                       |                |         | n/a       | n/a         | n/a                            |
| Industrial Land Use                                               |                |         |           |             |                                |
| Contemporary Trade Directory Entries                              | pg 21          | 4       | 18        | 37          | 120                            |
| Fuel Station Entries                                              | pg 36          |         |           | 1           | 5                              |
| Points of Interest - Commercial Services                          | pg 36          | 1       | 12        | 11          | 40                             |
| Points of Interest - Education and Health                         |                |         |           |             |                                |
| Points of Interest - Manufacturing and Production                 | pg 41          |         | 15        | 24          | 38                             |
| Points of Interest - Public Infrastructure                        | pg 48          |         |           | 7           | 6                              |
| Points of Interest - Recreational and Environmental               | pg 49          |         |           | 3           | 9                              |
| Gas Pipelines                                                     |                |         |           |             |                                |
| Underground Electrical Cables                                     | pg 50          |         |           |             | 25                             |