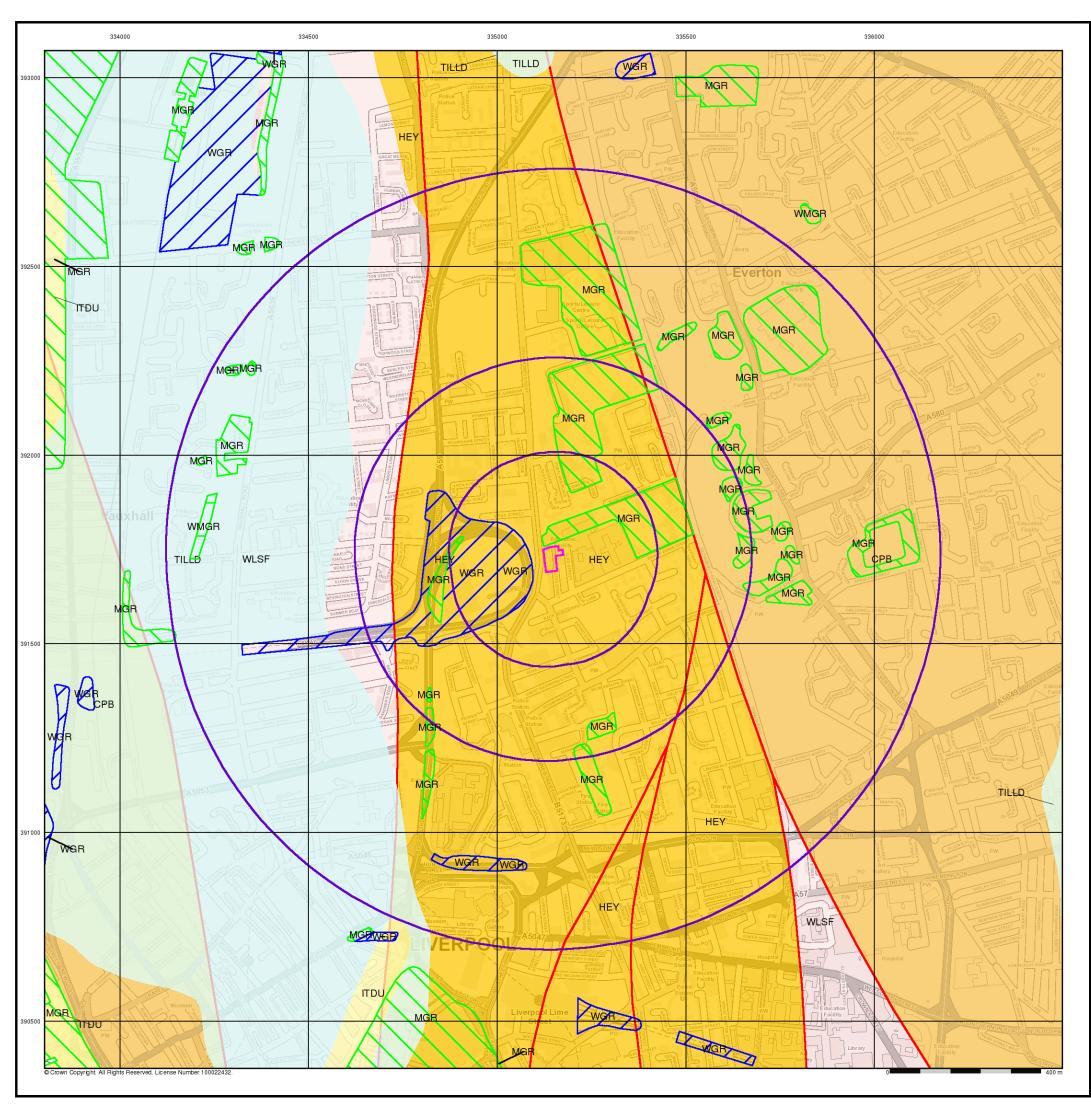

# **Agency & Hydrological**

| Map<br>ID |                                                                                                                                                                                                        | Details                                                                                                                                                                                                                                                                                                                                            | Quadrant<br>Reference<br>(Compass<br>Direction) | Estimated<br>Distance<br>From Site | Contact | NGR              |
|-----------|--------------------------------------------------------------------------------------------------------------------------------------------------------------------------------------------------------|----------------------------------------------------------------------------------------------------------------------------------------------------------------------------------------------------------------------------------------------------------------------------------------------------------------------------------------------------|-------------------------------------------------|------------------------------------|---------|------------------|
|           |                                                                                                                                                                                                        | Flooding Susceptibility                                                                                                                                                                                                                                                                                                                            |                                                 |                                    | ,       |                  |
|           | Flooding Type:                                                                                                                                                                                         | Limited Potential for Groundwater Flooding to Occur                                                                                                                                                                                                                                                                                                | A13NW<br>(NE)                                   | 0                                  | 1       | 335146<br>391725 |
|           | BGS Groundwater I<br>Flooding Type:                                                                                                                                                                    | Flooding Susceptibility Limited Potential for Groundwater Flooding to Occur                                                                                                                                                                                                                                                                        | A13NW                                           | 123                                | 1       | 335000           |
|           | Discharge Consent                                                                                                                                                                                      | s                                                                                                                                                                                                                                                                                                                                                  | (W)                                             |                                    |         | 391725           |
| 1         | Operator: Property Type: Location: Authority: Catchment Area: Reference: Permit Version: Effective Date: Issued Date: Revocation Date: Discharge Type: Discharge Environment: Receiving Water: Status: | Tate & Lyle Ltd MAKING OF FOOD PRODUCTS/DAIRY Tate & Lyle Ltd, 18 Love Lane, Liverpool, Merseyside Environment Agency, North West Region Not Given 016990296 1 1st April 1981 Not Supplied 26th April 1991 Trade Boiler Blowdown Effluent: Unspecified Canal Leeds/Liverpool Canal Authorisation revokedRevoked Located by supplier to within 100m | A12SW<br>(W)                                    | 824                                | 2       | 334300<br>391700 |
| 2         | Enforcement and P<br>Location:<br>Permit Reference:<br>Enforcement Date:<br>Details:<br>Positional Accuracy:                                                                                           | 285-289 Vauxhall Road, LIVERPOOL, Merseyside, L5 8SS<br>Not Given<br>Not Supplied<br>HMIP Annual Report, Enforcement Notice served under RSA93.                                                                                                                                                                                                    | A17SW<br>(NW)                                   | 851                                | 2       | 334356<br>392118 |
|           | Local Authority Pol                                                                                                                                                                                    | lution Prevention and Controls                                                                                                                                                                                                                                                                                                                     |                                                 |                                    |         |                  |
| 3         | Name: Location: Authority:  Permit Reference: Dated: Process Type: Description: Status: Positional Accuracy:                                                                                           | Palatine Engraving Fox Street, Liverpool, L3 3hy Liverpool City Council, Liverpool Environmental Health & Trading Standards Division PPC 02/08 28th February 2008 Local Authority Pollution Prevention and Control PG6/23 Coating of metal and plastic Authorisation revokedRevoked Located by supplier to within 10m                              | A13SE<br>(S)                                    | 208                                | 3       | 335217<br>391494 |
|           | Local Authority Pol                                                                                                                                                                                    | lution Prevention and Controls                                                                                                                                                                                                                                                                                                                     |                                                 |                                    |         |                  |
| 4         | Name: Location: Authority:  Permit Reference: Dated: Process Type: Description: Status: Positional Accuracy:                                                                                           | Texaco (Scotland Road) 324 Scotland Road, LIVERPOOL, Merseyside, L5 5AE Liverpool City Council, Liverpool Environmental Health & Trading Standards Division PPC 1455/1/98 11th November 1998 Local Authority Air Pollution Control PG1/14 Petrol filling station Authorised Automatically positioned to the address                                | A13NW<br>(NW)                                   | 381                                | 3       | 334891<br>392051 |
|           | Local Authority Pol                                                                                                                                                                                    | lution Prevention and Controls                                                                                                                                                                                                                                                                                                                     |                                                 |                                    |         |                  |
| 5         | Name: Location: Authority:  Permit Reference: Dated: Process Type: Description: Status: Positional Accuracy:                                                                                           | Wf Doyle & Co Ltd 41 Blackstock Street, LIVERPOOL, Merseyside, L3 Liverpool City Council, Liverpool Environmental Health & Trading Standards Division PPC 10/04 6th December 2004 Local Authority Air Pollution Control PG3/16 Mobile screening and crushing processes Application exempt from APC Manually positioned to the address or location  | A12SE<br>(SW)                                   | 571                                | 3       | 334607<br>391460 |
| _         | Local Authority Pol                                                                                                                                                                                    | lution Prevention and Controls                                                                                                                                                                                                                                                                                                                     |                                                 |                                    |         |                  |
| 5         | Name:<br>Location:<br>Authority:<br>Permit Reference:<br>Dated:                                                                                                                                        | Wf Doyle & Co Ltd<br>41-43 Blackstock Street, Liverpool, L3<br>Liverpool City Council, Liverpool Environmental Health & Trading Standards<br>Division<br>Not Supplied<br>Not Supplied                                                                                                                                                              | A12SE<br>(SW)                                   | 573                                | 3       | 334606<br>391458 |
|           | Process Type:<br>Description:<br>Status:                                                                                                                                                               | Local Authority Pollution Prevention and Control PG3/16 Mobile screening and crushing processes Authorisation revokedRevoked Manually positioned to the address or location                                                                                                                                                                        |                                                 |                                    |         |                  |