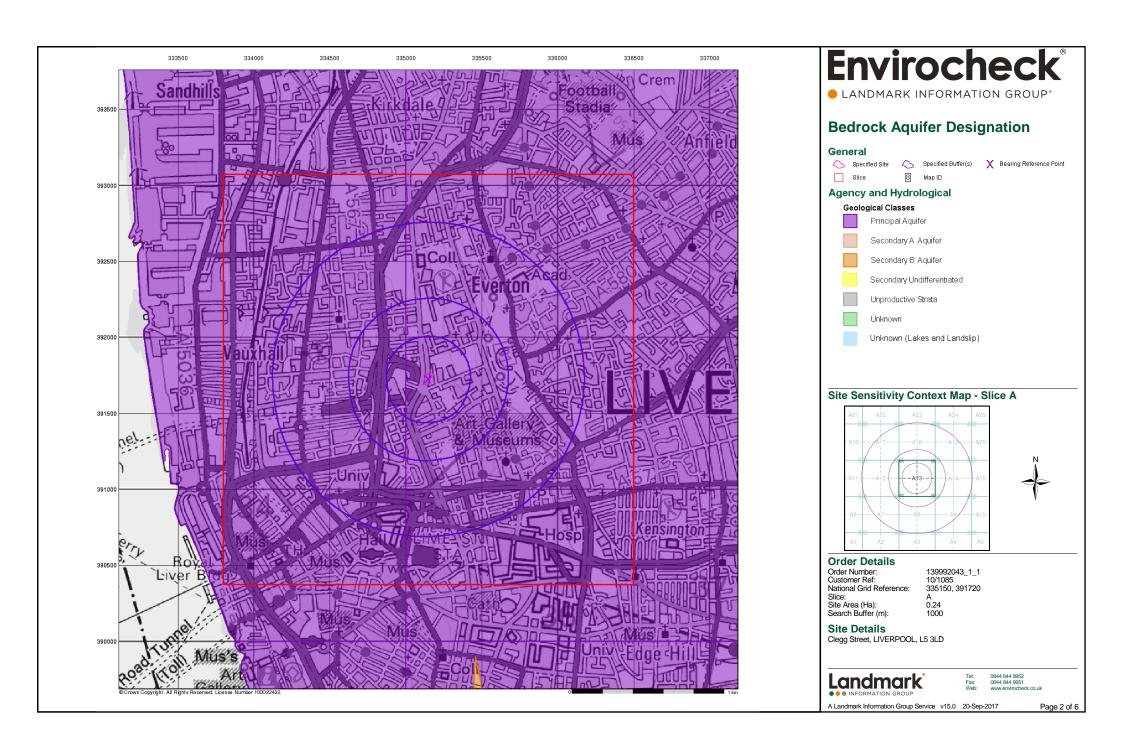

### **Summary**

| Data Type                                                         | Page<br>Number | On Site | 0 to 250m | 251 to 500m | 501 to 1000m<br>(*up to 2000m) |
|-------------------------------------------------------------------|----------------|---------|-----------|-------------|--------------------------------|
| Geological                                                        |                |         |           |             |                                |
| BGS 1:625,000 Solid Geology                                       | pg 18          | Yes     | n/a       | n/a         | n/a                            |
| BGS Estimated Soil Chemistry                                      | pg 18          | Yes     | Yes       | Yes         | Yes                            |
| BGS Recorded Mineral Sites                                        | pg 19          |         |           |             | 3                              |
| BGS Urban Soil Chemistry                                          |                |         |           |             |                                |
| BGS Urban Soil Chemistry Averages                                 |                |         |           |             |                                |
| CBSCB Compensation District                                       |                |         | n/a       | n/a         | n/a                            |
| Coal Mining Affected Areas                                        |                |         | n/a       | n/a         | n/a                            |
| Mining Instability                                                |                |         | n/a       | n/a         | n/a                            |
| Man-Made Mining Cavities                                          |                |         |           |             |                                |
| Natural Cavities                                                  |                |         |           |             |                                |
| Non Coal Mining Areas of Great Britain                            |                |         |           | n/a         | n/a                            |
| Potential for Collapsible Ground Stability Hazards                | pg 19          | Yes     | Yes       | n/a         | n/a                            |
| Potential for Compressible Ground Stability Hazards               | pg 19          |         | Yes       | n/a         | n/a                            |
| Potential for Ground Dissolution Stability Hazards                |                |         |           | n/a         | n/a                            |
| Potential for Landslide Ground Stability Hazards                  | pg 20          | Yes     | Yes       | n/a         | n/a                            |
| Potential for Running Sand Ground Stability Hazards               | pg 20          |         | Yes       | n/a         | n/a                            |
| Potential for Shrinking or Swelling Clay Ground Stability Hazards |                |         |           | n/a         | n/a                            |
| Radon Potential - Radon Affected Areas                            |                |         | n/a       | n/a         | n/a                            |
| Radon Potential - Radon Protection Measures                       |                |         | n/a       | n/a         | n/a                            |
| Industrial Land Use                                               |                |         |           |             |                                |
| Contemporary Trade Directory Entries                              | pg 21          | 4       | 18        | 37          | 120                            |
| Fuel Station Entries                                              | pg 36          |         |           | 1           | 5                              |
| Points of Interest - Commercial Services                          | pg 36          | 1       | 12        | 11          | 40                             |
| Points of Interest - Education and Health                         |                |         |           |             |                                |
| Points of Interest - Manufacturing and Production                 | pg 41          |         | 15        | 24          | 38                             |
| Points of Interest - Public Infrastructure                        | pg 48          |         |           | 7           | 6                              |
| Points of Interest - Recreational and Environmental               | pg 49          |         |           | 3           | 9                              |
| Gas Pipelines                                                     |                |         |           |             |                                |
| Underground Electrical Cables                                     | pg 50          |         |           |             | 25                             |