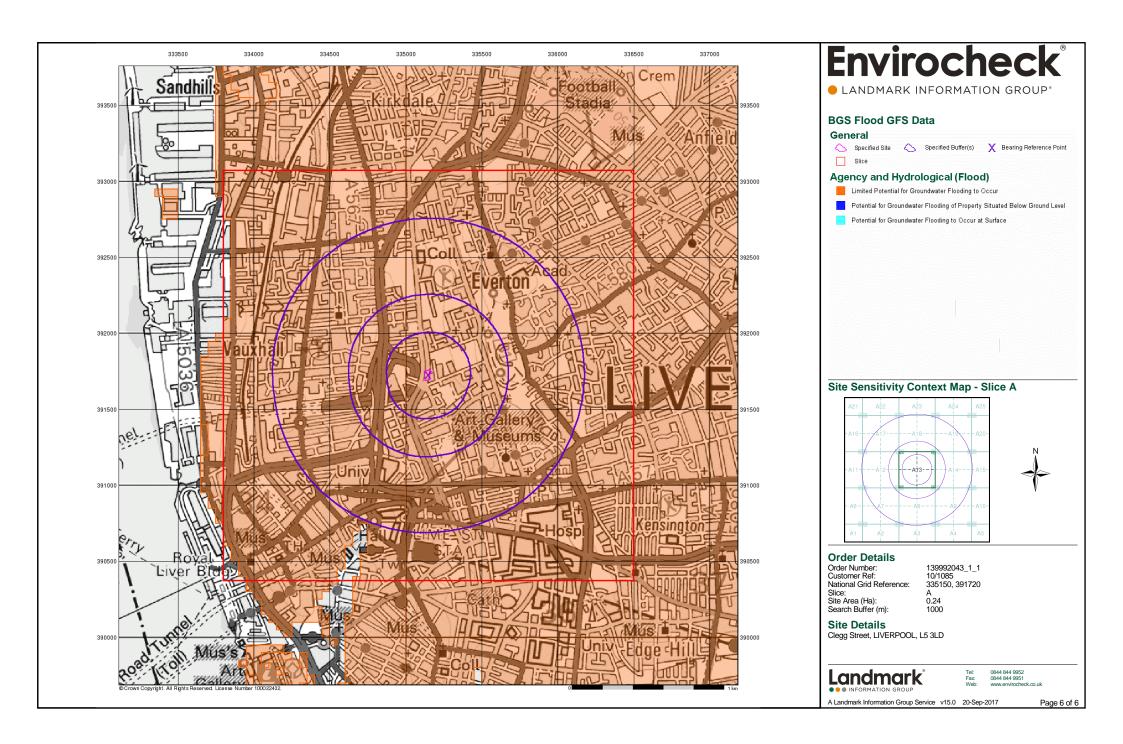

### **Summary**

| Data Type                                                     | Page<br>Number | On Site | 0 to 250m | 251 to 500m | 501 to 1000m<br>(*up to 2000m) |
|---------------------------------------------------------------|----------------|---------|-----------|-------------|--------------------------------|
| Agency & Hydrological                                         |                |         |           |             |                                |
| BGS Groundwater Flooding Susceptibility                       | pg 1           | Yes     | Yes       |             | n/a                            |
| Contaminated Land Register Entries and Notices                |                |         |           |             |                                |
| Discharge Consents                                            | pg 1           |         |           |             | 1                              |
| Prosecutions Relating to Controlled Waters                    |                |         | n/a       | n/a         | n/a                            |
| Enforcement and Prohibition Notices                           | pg 1           |         |           |             | 1                              |
| Integrated Pollution Controls                                 |                |         |           |             |                                |
| Integrated Pollution Prevention And Control                   |                |         |           |             |                                |
| Local Authority Integrated Pollution Prevention And Control   |                |         |           |             |                                |
| Local Authority Pollution Prevention and Controls             | pg 1           |         | 1         | 1           | 10                             |
| Local Authority Pollution Prevention and Control Enforcements |                |         |           |             |                                |
| Nearest Surface Water Feature                                 | pg 3           |         |           | Yes         |                                |
| Pollution Incidents to Controlled Waters                      | pg 3           |         |           |             | 5                              |
| Prosecutions Relating to Authorised Processes                 |                |         |           |             |                                |
| Registered Radioactive Substances                             | pg 4           |         |           |             | 10                             |
| River Quality                                                 | pg 5           |         |           |             | 1                              |
| River Quality Biology Sampling Points                         |                |         |           |             |                                |
| River Quality Chemistry Sampling Points                       |                |         |           |             |                                |
| Substantiated Pollution Incident Register                     | pg 6           |         | 1         |             |                                |
| Water Abstractions                                            | pg 6           |         |           |             | 4 (*14)                        |
| Water Industry Act Referrals                                  | pg 10          |         | 2         |             | 1                              |
| Groundwater Vulnerability                                     | pg 10          | Yes     | n/a       | n/a         | n/a                            |
| Drift Deposits                                                |                |         | n/a       | n/a         | n/a                            |
| Bedrock Aquifer Designations                                  | pg 11          | Yes     | n/a       | n/a         | n/a                            |
| Superficial Aquifer Designations                              |                |         | n/a       | n/a         | n/a                            |
| Source Protection Zones                                       |                |         |           |             |                                |
| Extreme Flooding from Rivers or Sea without Defences          |                |         |           | n/a         | n/a                            |
| Flooding from Rivers or Sea without Defences                  |                |         |           | n/a         | n/a                            |
| Areas Benefiting from Flood Defences                          |                |         |           | n/a         | n/a                            |
| Flood Water Storage Areas                                     |                |         |           | n/a         | n/a                            |
| Flood Defences                                                |                |         |           | n/a         | n/a                            |
| OS Water Network Lines                                        | pg 11          |         |           | 1           | 3                              |