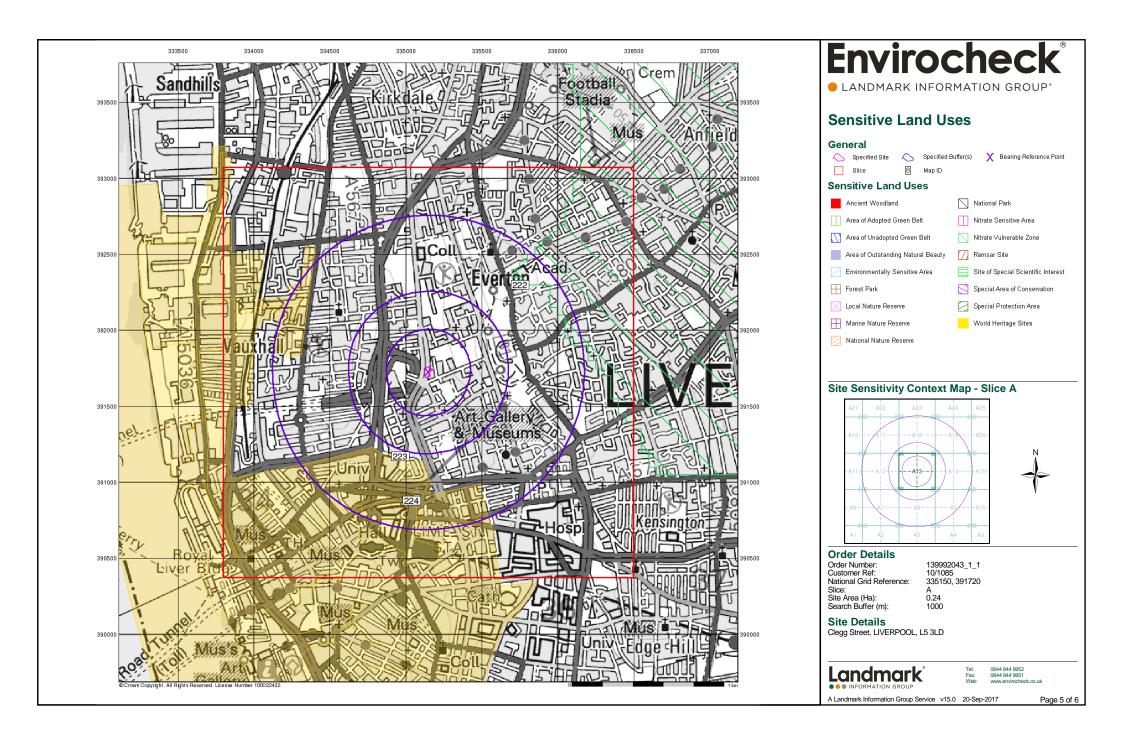

### **Summary**

| Data Type                            | Page<br>Number | On Site | 0 to 250m | 251 to 500m | 501 to 1000m<br>(*up to 2000m) |
|--------------------------------------|----------------|---------|-----------|-------------|--------------------------------|
| Sensitive Land Use                   |                |         |           |             |                                |
| Ancient Woodland                     |                |         |           |             |                                |
| Areas of Adopted Green Belt          |                |         |           |             |                                |
| Areas of Unadopted Green Belt        |                |         |           |             |                                |
| Areas of Outstanding Natural Beauty  |                |         |           |             |                                |
| Environmentally Sensitive Areas      |                |         |           |             |                                |
| Forest Parks                         |                |         |           |             |                                |
| Local Nature Reserves                |                |         |           |             |                                |
| Marine Nature Reserves               |                |         |           |             |                                |
| National Nature Reserves             |                |         |           |             |                                |
| National Parks                       |                |         |           |             |                                |
| Nitrate Sensitive Areas              |                |         |           |             |                                |
| Nitrate Vulnerable Zones             | pg 53          |         |           |             | 1                              |
| Ramsar Sites                         |                |         |           |             |                                |
| Sites of Special Scientific Interest |                |         |           |             |                                |
| Special Areas of Conservation        |                |         |           |             |                                |
| Special Protection Areas             |                |         |           |             |                                |
| World Heritage Sites                 | pg 53          |         |           |             | 2                              |