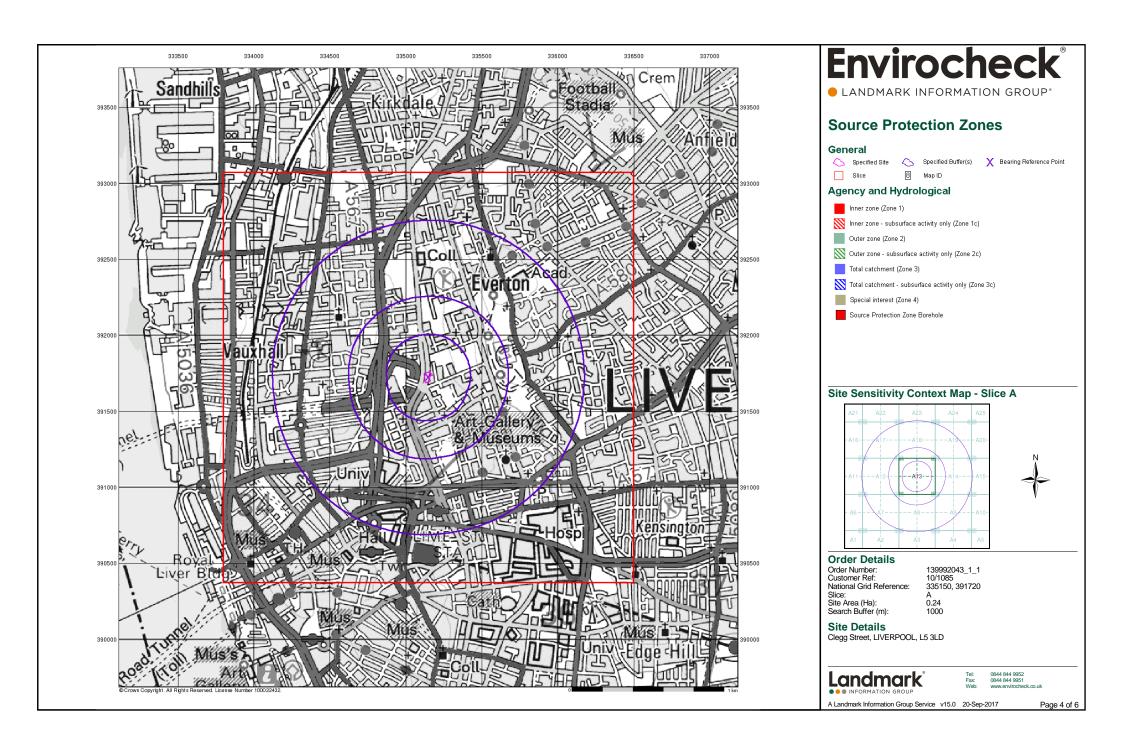

### **Summary**

| Data Type                                                     | Page<br>Number | On Site | 0 to 250m | 251 to 500m | 501 to 1000m<br>(*up to 2000m) |
|---------------------------------------------------------------|----------------|---------|-----------|-------------|--------------------------------|
| Agency & Hydrological                                         |                |         |           |             |                                |
| BGS Groundwater Flooding Susceptibility                       | pg 1           | Yes     | Yes       |             | n/a                            |
| Contaminated Land Register Entries and Notices                |                |         |           |             |                                |
| Discharge Consents                                            | pg 1           |         |           |             | 1                              |
| Prosecutions Relating to Controlled Waters                    |                |         | n/a       | n/a         | n/a                            |
| Enforcement and Prohibition Notices                           | pg 1           |         |           |             | 1                              |
| Integrated Pollution Controls                                 |                |         |           |             |                                |
| Integrated Pollution Prevention And Control                   |                |         |           |             |                                |
| Local Authority Integrated Pollution Prevention And Control   |                |         |           |             |                                |
| Local Authority Pollution Prevention and Controls             | pg 1           |         | 1         | 1           | 10                             |
| Local Authority Pollution Prevention and Control Enforcements |                |         |           |             |                                |
| Nearest Surface Water Feature                                 | pg 3           |         |           | Yes         |                                |
| Pollution Incidents to Controlled Waters                      | pg 3           |         |           |             | 5                              |
| Prosecutions Relating to Authorised Processes                 |                |         |           |             |                                |
| Registered Radioactive Substances                             | pg 4           |         |           |             | 10                             |
| River Quality                                                 | pg 5           |         |           |             | 1                              |
| River Quality Biology Sampling Points                         |                |         |           |             |                                |
| River Quality Chemistry Sampling Points                       |                |         |           |             |                                |
| Substantiated Pollution Incident Register                     | pg 6           |         | 1         |             |                                |
| Water Abstractions                                            | pg 6           |         |           |             | 4 (*14)                        |
| Water Industry Act Referrals                                  | pg 10          |         | 2         |             | 1                              |
| Groundwater Vulnerability                                     | pg 10          | Yes     | n/a       | n/a         | n/a                            |
| Drift Deposits                                                |                |         | n/a       | n/a         | n/a                            |
| Bedrock Aquifer Designations                                  | pg 11          | Yes     | n/a       | n/a         | n/a                            |
| Superficial Aquifer Designations                              |                |         | n/a       | n/a         | n/a                            |
| Source Protection Zones                                       |                |         |           |             |                                |
| Extreme Flooding from Rivers or Sea without Defences          |                |         |           | n/a         | n/a                            |
| Flooding from Rivers or Sea without Defences                  |                |         |           | n/a         | n/a                            |
| Areas Benefiting from Flood Defences                          |                |         |           | n/a         | n/a                            |
| Flood Water Storage Areas                                     |                |         |           | n/a         | n/a                            |
| Flood Defences                                                |                |         |           | n/a         | n/a                            |
| OS Water Network Lines                                        | pg 11          |         |           | 1           | 3                              |