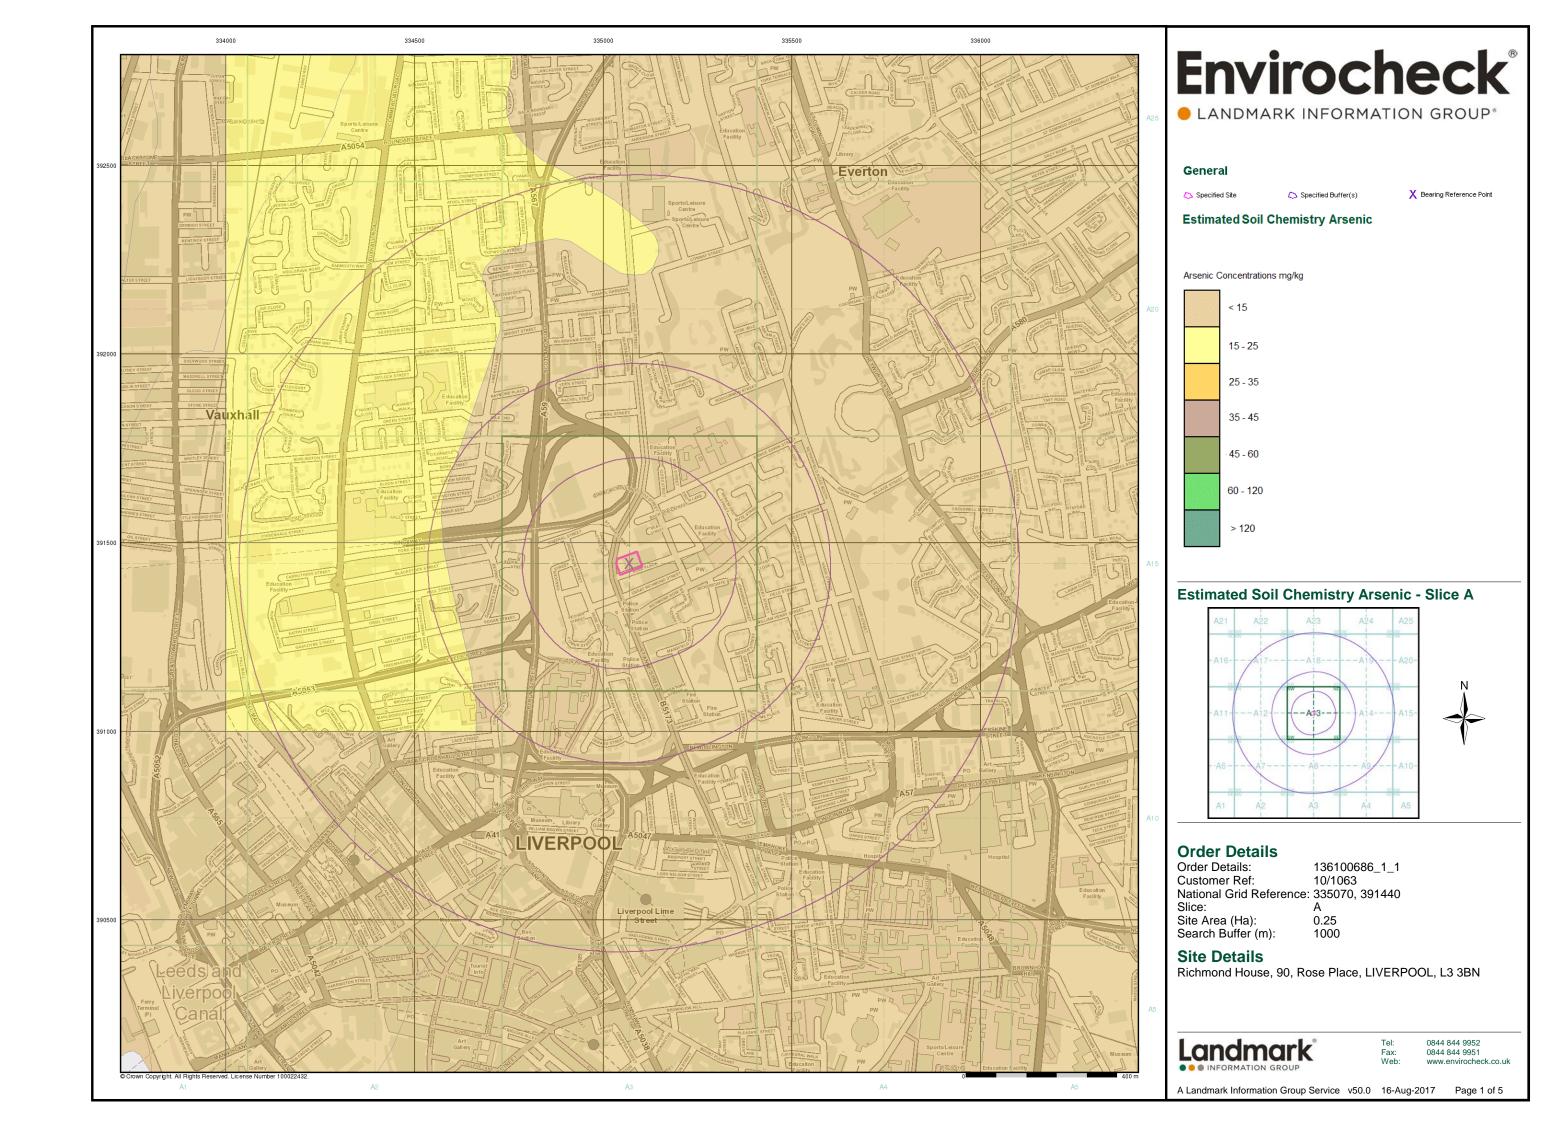

| Data Type                                                         | Page<br>Number | On Site | 0 to 250m | 251 to 500m | 501 to 1000m<br>(*up to 2000m) |
|-------------------------------------------------------------------|----------------|---------|-----------|-------------|--------------------------------|
| Geological                                                        |                |         |           |             |                                |
| BGS 1:625,000 Solid Geology                                       | pg 19          | Yes     | n/a       | n/a         | n/a                            |
| BGS Estimated Soil Chemistry                                      | pg 19          | Yes     | Yes       | Yes         | Yes                            |
| BGS Recorded Mineral Sites                                        | pg 20          |         |           |             | 2                              |
| BGS Urban Soil Chemistry                                          |                |         |           |             |                                |
| BGS Urban Soil Chemistry Averages                                 |                |         |           |             |                                |
| CBSCB Compensation District                                       |                |         | n/a       | n/a         | n/a                            |
| Coal Mining Affected Areas                                        |                |         | n/a       | n/a         | n/a                            |
| Mining Instability                                                |                |         | n/a       | n/a         | n/a                            |
| Man-Made Mining Cavities                                          |                |         |           |             |                                |
| Natural Cavities                                                  |                |         |           |             |                                |
| Non Coal Mining Areas of Great Britain                            |                |         |           | n/a         | n/a                            |
| Potential for Collapsible Ground Stability Hazards                | pg 20          | Yes     | Yes       | n/a         | n/a                            |
| Potential for Compressible Ground Stability Hazards               | pg 20          |         | Yes       | n/a         | n/a                            |
| Potential for Ground Dissolution Stability Hazards                |                |         |           | n/a         | n/a                            |
| Potential for Landslide Ground Stability Hazards                  | pg 21          | Yes     | Yes       | n/a         | n/a                            |
| Potential for Running Sand Ground Stability Hazards               | pg 21          |         | Yes       | n/a         | n/a                            |
| Potential for Shrinking or Swelling Clay Ground Stability Hazards |                |         |           | n/a         | n/a                            |
| Radon Potential - Radon Affected Areas                            |                |         | n/a       | n/a         | n/a                            |
| Radon Potential - Radon Protection Measures                       |                |         | n/a       | n/a         | n/a                            |
| Industrial Land Use                                               |                |         |           |             |                                |
| Contemporary Trade Directory Entries                              | pg 22          |         | 35        | 23          | 173                            |
| Fuel Station Entries                                              | pg 41          |         |           |             | 7                              |
| Points of Interest - Commercial Services                          | pg 42          |         | 14        | 6           | 53                             |
| Points of Interest - Education and Health                         | pg 48          |         |           |             | 1                              |
| Points of Interest - Manufacturing and Production                 | pg 48          |         | 25        | 15          | 56                             |
| Points of Interest - Public Infrastructure                        | pg 56          |         | 2         | 2           | 13                             |
| Points of Interest - Recreational and Environmental               | pg 57          |         | 1         | 2           | 8                              |
| Gas Pipelines                                                     |                |         |           |             |                                |
| Underground Electrical Cables                                     | pg 58          |         |           |             | 30                             |