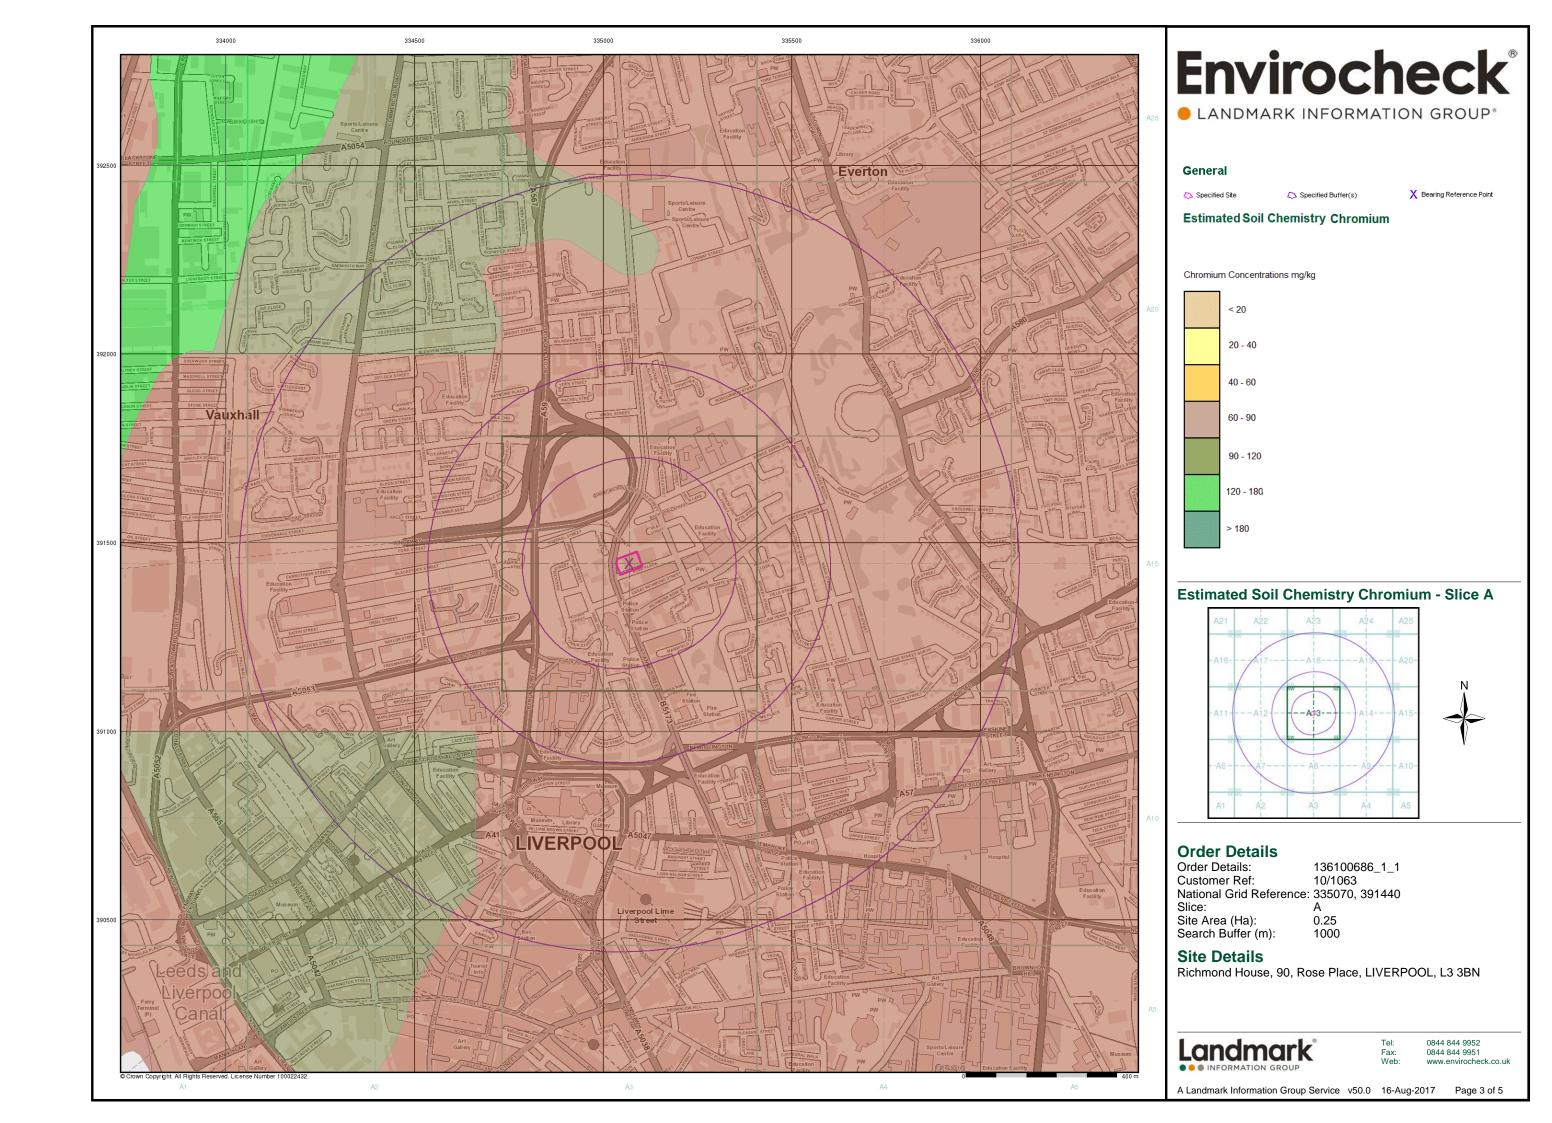

| Data Type                                                         | Page<br>Number | On Site | 0 to 250m | 251 to 500m | 501 to 1000m<br>(*up to 2000m) |
|-------------------------------------------------------------------|----------------|---------|-----------|-------------|--------------------------------|
| Geological                                                        |                |         |           |             |                                |
| BGS 1:625,000 Solid Geology                                       | pg 19          | Yes     | n/a       | n/a         | n/a                            |
| BGS Estimated Soil Chemistry                                      | pg 19          | Yes     | Yes       | Yes         | Yes                            |
| BGS Recorded Mineral Sites                                        | pg 20          |         |           |             | 2                              |
| BGS Urban Soil Chemistry                                          |                |         |           |             |                                |
| BGS Urban Soil Chemistry Averages                                 |                |         |           |             |                                |
| CBSCB Compensation District                                       |                |         | n/a       | n/a         | n/a                            |
| Coal Mining Affected Areas                                        |                |         | n/a       | n/a         | n/a                            |
| Mining Instability                                                |                |         | n/a       | n/a         | n/a                            |
| Man-Made Mining Cavities                                          |                |         |           |             |                                |
| Natural Cavities                                                  |                |         |           |             |                                |
| Non Coal Mining Areas of Great Britain                            |                |         |           | n/a         | n/a                            |
| Potential for Collapsible Ground Stability Hazards                | pg 20          | Yes     | Yes       | n/a         | n/a                            |
| Potential for Compressible Ground Stability Hazards               | pg 20          |         | Yes       | n/a         | n/a                            |
| Potential for Ground Dissolution Stability Hazards                |                |         |           | n/a         | n/a                            |
| Potential for Landslide Ground Stability Hazards                  | pg 21          | Yes     | Yes       | n/a         | n/a                            |
| Potential for Running Sand Ground Stability Hazards               | pg 21          |         | Yes       | n/a         | n/a                            |
| Potential for Shrinking or Swelling Clay Ground Stability Hazards |                |         |           | n/a         | n/a                            |
| Radon Potential - Radon Affected Areas                            |                |         | n/a       | n/a         | n/a                            |
| Radon Potential - Radon Protection Measures                       |                |         | n/a       | n/a         | n/a                            |
| Industrial Land Use                                               |                |         |           |             |                                |
| Contemporary Trade Directory Entries                              | pg 22          |         | 35        | 23          | 173                            |
| Fuel Station Entries                                              | pg 41          |         |           |             | 7                              |
| Points of Interest - Commercial Services                          | pg 42          |         | 14        | 6           | 53                             |
| Points of Interest - Education and Health                         | pg 48          |         |           |             | 1                              |
| Points of Interest - Manufacturing and Production                 | pg 48          |         | 25        | 15          | 56                             |
| Points of Interest - Public Infrastructure                        | pg 56          |         | 2         | 2           | 13                             |
| Points of Interest - Recreational and Environmental               | pg 57          |         | 1         | 2           | 8                              |
| Gas Pipelines                                                     |                |         |           |             |                                |
| Underground Electrical Cables                                     | pg 58          |         |           |             | 30                             |