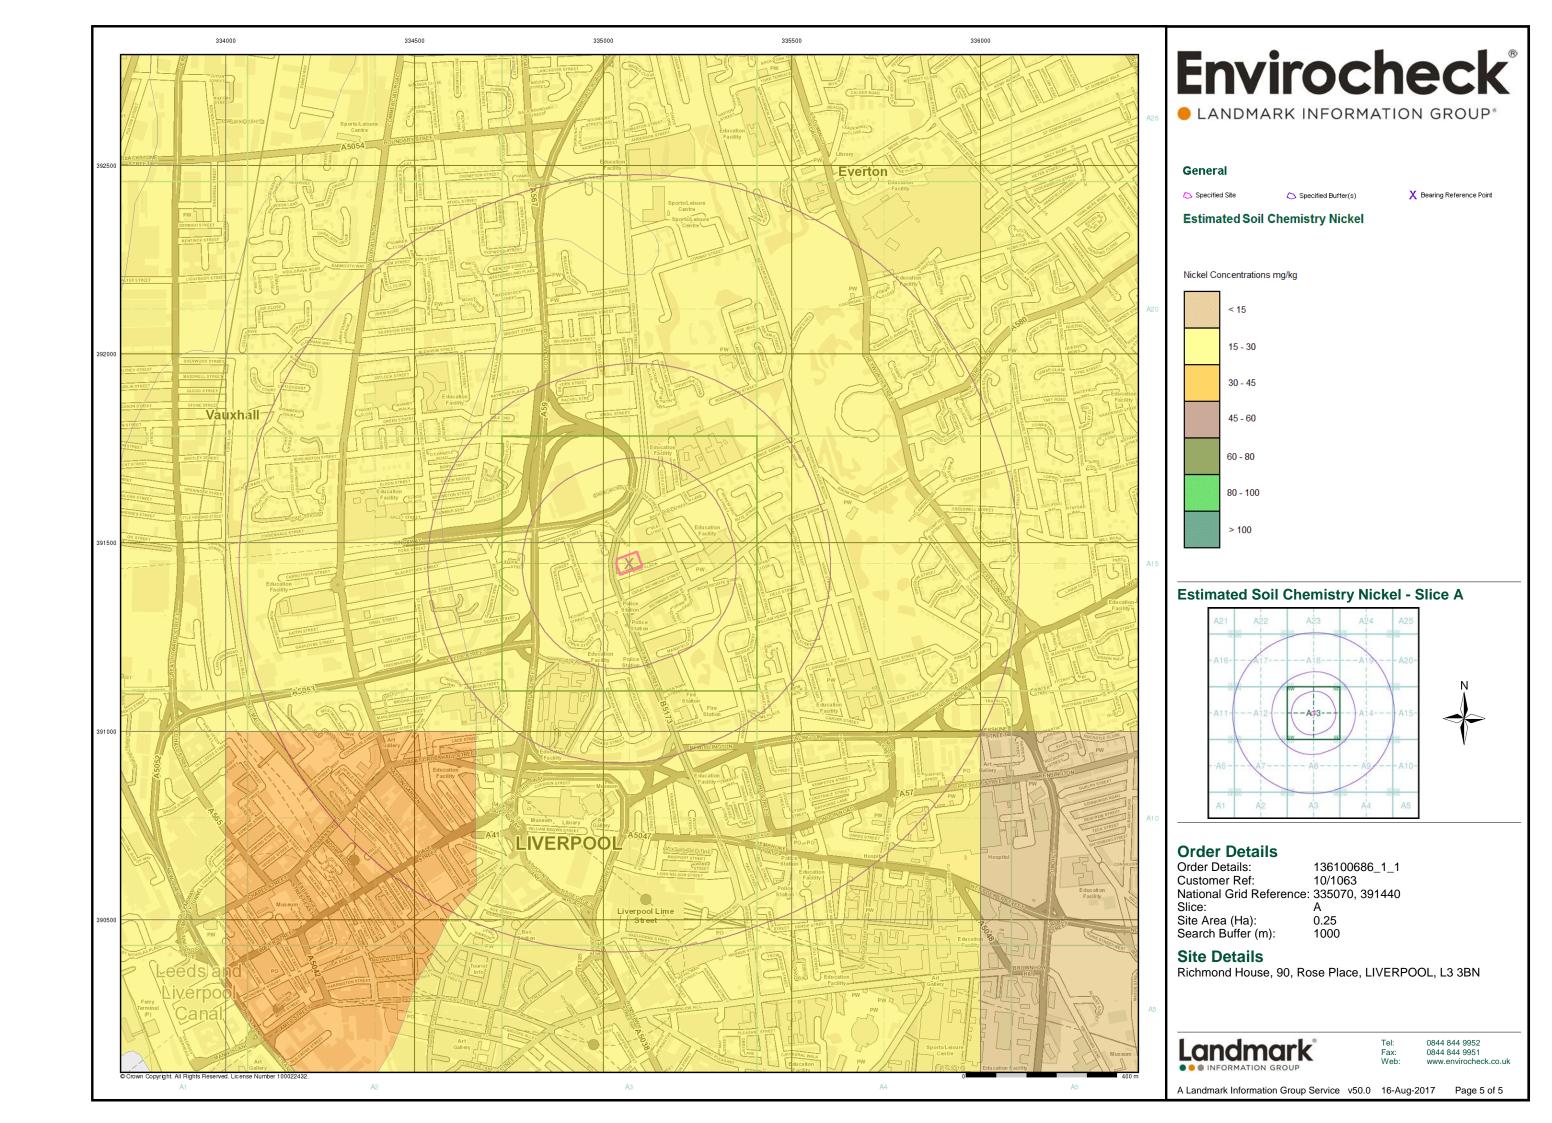

#### **Order Details:**

**Order Number:** 

136100686\_1\_1

**Customer Reference:** 

10/1063

**National Grid Reference:** 

335070, 391440

Slice:

Α

Site Area (Ha):

0.25

Search Buffer (m):

1000

| Data Type                                                         | Page<br>Number | On Site | 0 to 250m | 251 to 500m | 501 to 1000m<br>(*up to 2000m) |
|-------------------------------------------------------------------|----------------|---------|-----------|-------------|--------------------------------|
| Geological                                                        |                |         |           |             |                                |
| BGS 1:625,000 Solid Geology                                       | pg 19          | Yes     | n/a       | n/a         | n/a                            |
| BGS Estimated Soil Chemistry                                      | pg 19          | Yes     | Yes       | Yes         | Yes                            |
| BGS Recorded Mineral Sites                                        | pg 20          |         |           |             | 2                              |
| BGS Urban Soil Chemistry                                          |                |         |           |             |                                |
| BGS Urban Soil Chemistry Averages                                 |                |         |           |             |                                |
| CBSCB Compensation District                                       |                |         | n/a       | n/a         | n/a                            |
| Coal Mining Affected Areas                                        |                |         | n/a       | n/a         | n/a                            |
| Mining Instability                                                |                |         | n/a       | n/a         | n/a                            |
| Man-Made Mining Cavities                                          |                |         |           |             |                                |
| Natural Cavities                                                  |                |         |           |             |                                |
| Non Coal Mining Areas of Great Britain                            |                |         |           | n/a         | n/a                            |
| Potential for Collapsible Ground Stability Hazards                | pg 20          | Yes     | Yes       | n/a         | n/a                            |
| Potential for Compressible Ground Stability Hazards               | pg 20          |         | Yes       | n/a         | n/a                            |
| Potential for Ground Dissolution Stability Hazards                |                |         |           | n/a         | n/a                            |
| Potential for Landslide Ground Stability Hazards                  | pg 21          | Yes     | Yes       | n/a         | n/a                            |
| Potential for Running Sand Ground Stability Hazards               | pg 21          |         | Yes       | n/a         | n/a                            |
| Potential for Shrinking or Swelling Clay Ground Stability Hazards |                |         |           | n/a         | n/a                            |
| Radon Potential - Radon Affected Areas                            |                |         | n/a       | n/a         | n/a                            |
| Radon Potential - Radon Protection Measures                       |                |         | n/a       | n/a         | n/a                            |
| Industrial Land Use                                               |                |         |           |             |                                |
| Contemporary Trade Directory Entries                              | pg 22          |         | 35        | 23          | 173                            |
| Fuel Station Entries                                              | pg 41          |         |           |             | 7                              |
| Points of Interest - Commercial Services                          | pg 42          |         | 14        | 6           | 53                             |
| Points of Interest - Education and Health                         | pg 48          |         |           |             | 1                              |
| Points of Interest - Manufacturing and Production                 | pg 48          |         | 25        | 15          | 56                             |
| Points of Interest - Public Infrastructure                        | pg 56          |         | 2         | 2           | 13                             |
| Points of Interest - Recreational and Environmental               | pg 57          |         | 1         | 2           | 8                              |
| Gas Pipelines                                                     |                |         |           |             |                                |
| Underground Electrical Cables                                     | pg 58          |         |           |             | 30                             |