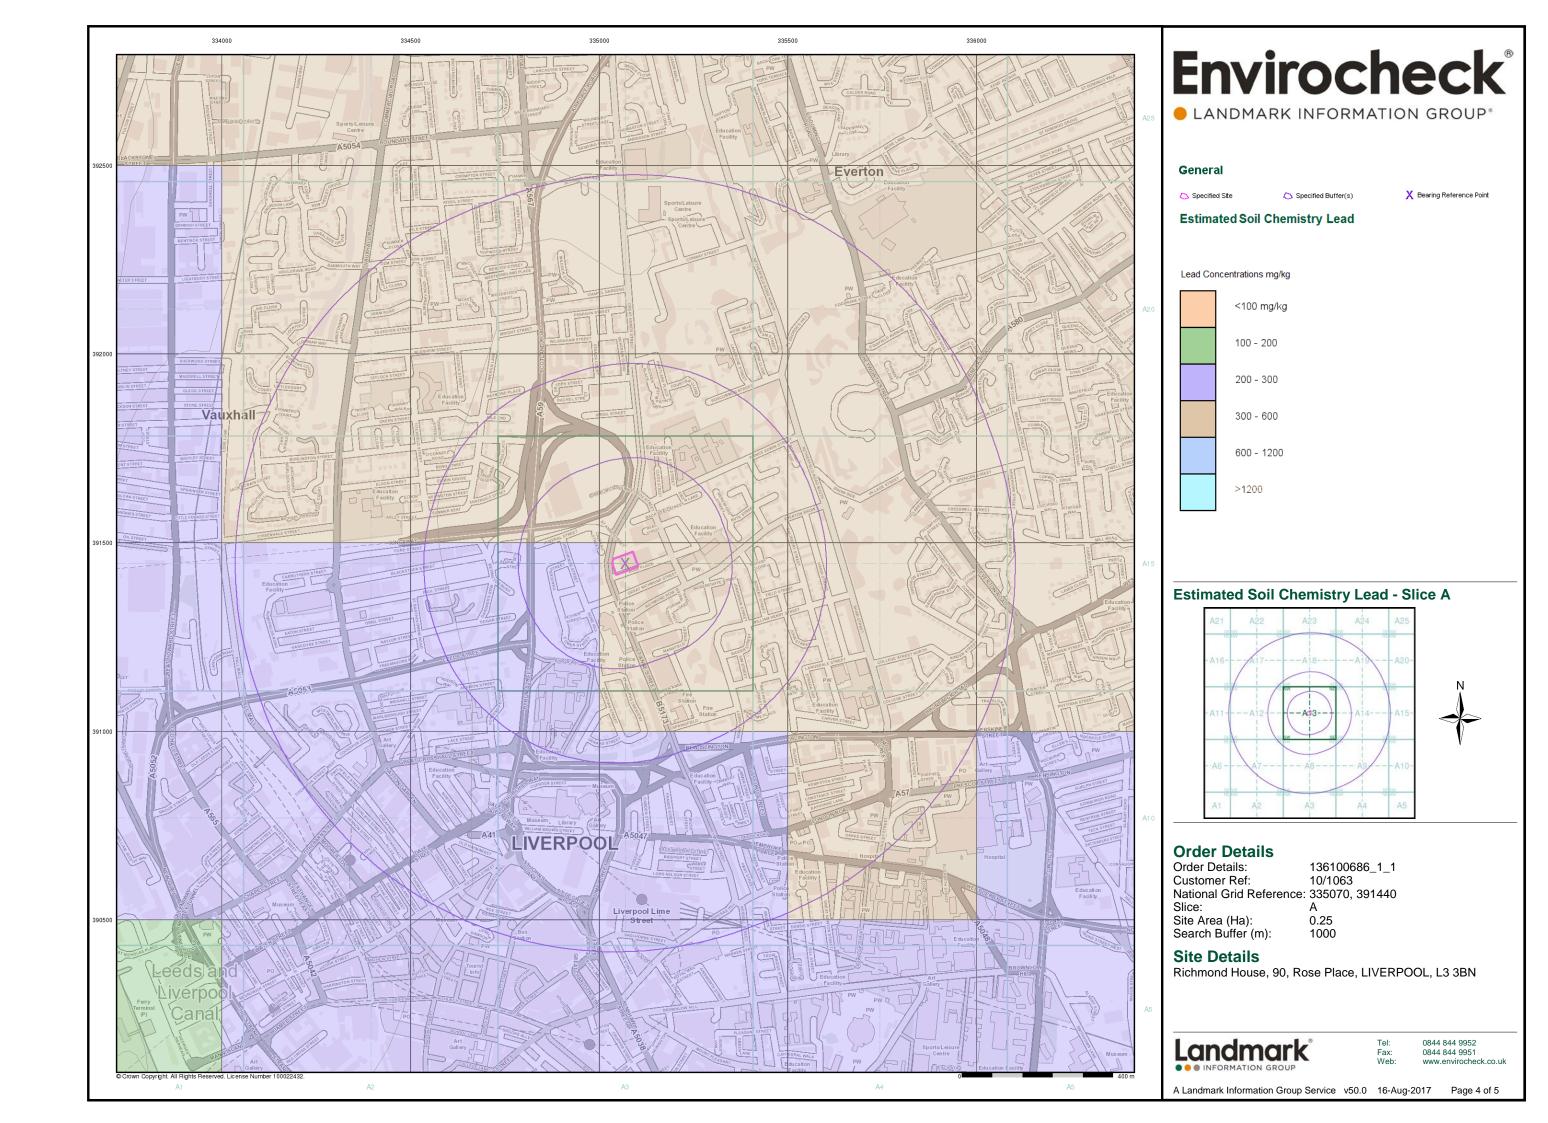

| Data Type                                                         | Page<br>Number | On Site | 0 to 250m | 251 to 500m | 501 to 1000m<br>(*up to 2000m) |
|-------------------------------------------------------------------|----------------|---------|-----------|-------------|--------------------------------|
| Geological                                                        |                |         |           |             |                                |
| BGS 1:625,000 Solid Geology                                       | pg 19          | Yes     | n/a       | n/a         | n/a                            |
| BGS Estimated Soil Chemistry                                      | pg 19          | Yes     | Yes       | Yes         | Yes                            |
| BGS Recorded Mineral Sites                                        | pg 20          |         |           |             | 2                              |
| BGS Urban Soil Chemistry                                          |                |         |           |             |                                |
| BGS Urban Soil Chemistry Averages                                 |                |         |           |             |                                |
| CBSCB Compensation District                                       |                |         | n/a       | n/a         | n/a                            |
| Coal Mining Affected Areas                                        |                |         | n/a       | n/a         | n/a                            |
| Mining Instability                                                |                |         | n/a       | n/a         | n/a                            |
| Man-Made Mining Cavities                                          |                |         |           |             |                                |
| Natural Cavities                                                  |                |         |           |             |                                |
| Non Coal Mining Areas of Great Britain                            |                |         |           | n/a         | n/a                            |
| Potential for Collapsible Ground Stability Hazards                | pg 20          | Yes     | Yes       | n/a         | n/a                            |
| Potential for Compressible Ground Stability Hazards               | pg 20          |         | Yes       | n/a         | n/a                            |
| Potential for Ground Dissolution Stability Hazards                |                |         |           | n/a         | n/a                            |
| Potential for Landslide Ground Stability Hazards                  | pg 21          | Yes     | Yes       | n/a         | n/a                            |
| Potential for Running Sand Ground Stability Hazards               | pg 21          |         | Yes       | n/a         | n/a                            |
| Potential for Shrinking or Swelling Clay Ground Stability Hazards |                |         |           | n/a         | n/a                            |
| Radon Potential - Radon Affected Areas                            |                |         | n/a       | n/a         | n/a                            |
| Radon Potential - Radon Protection Measures                       |                |         | n/a       | n/a         | n/a                            |
| Industrial Land Use                                               |                |         |           |             |                                |
| Contemporary Trade Directory Entries                              | pg 22          |         | 35        | 23          | 173                            |
| Fuel Station Entries                                              | pg 41          |         |           |             | 7                              |
| Points of Interest - Commercial Services                          | pg 42          |         | 14        | 6           | 53                             |
| Points of Interest - Education and Health                         | pg 48          |         |           |             | 1                              |
| Points of Interest - Manufacturing and Production                 | pg 48          |         | 25        | 15          | 56                             |
| Points of Interest - Public Infrastructure                        | pg 56          |         | 2         | 2           | 13                             |
| Points of Interest - Recreational and Environmental               | pg 57          |         | 1         | 2           | 8                              |
| Gas Pipelines                                                     |                |         |           |             |                                |
| Underground Electrical Cables                                     | pg 58          |         |           |             | 30                             |