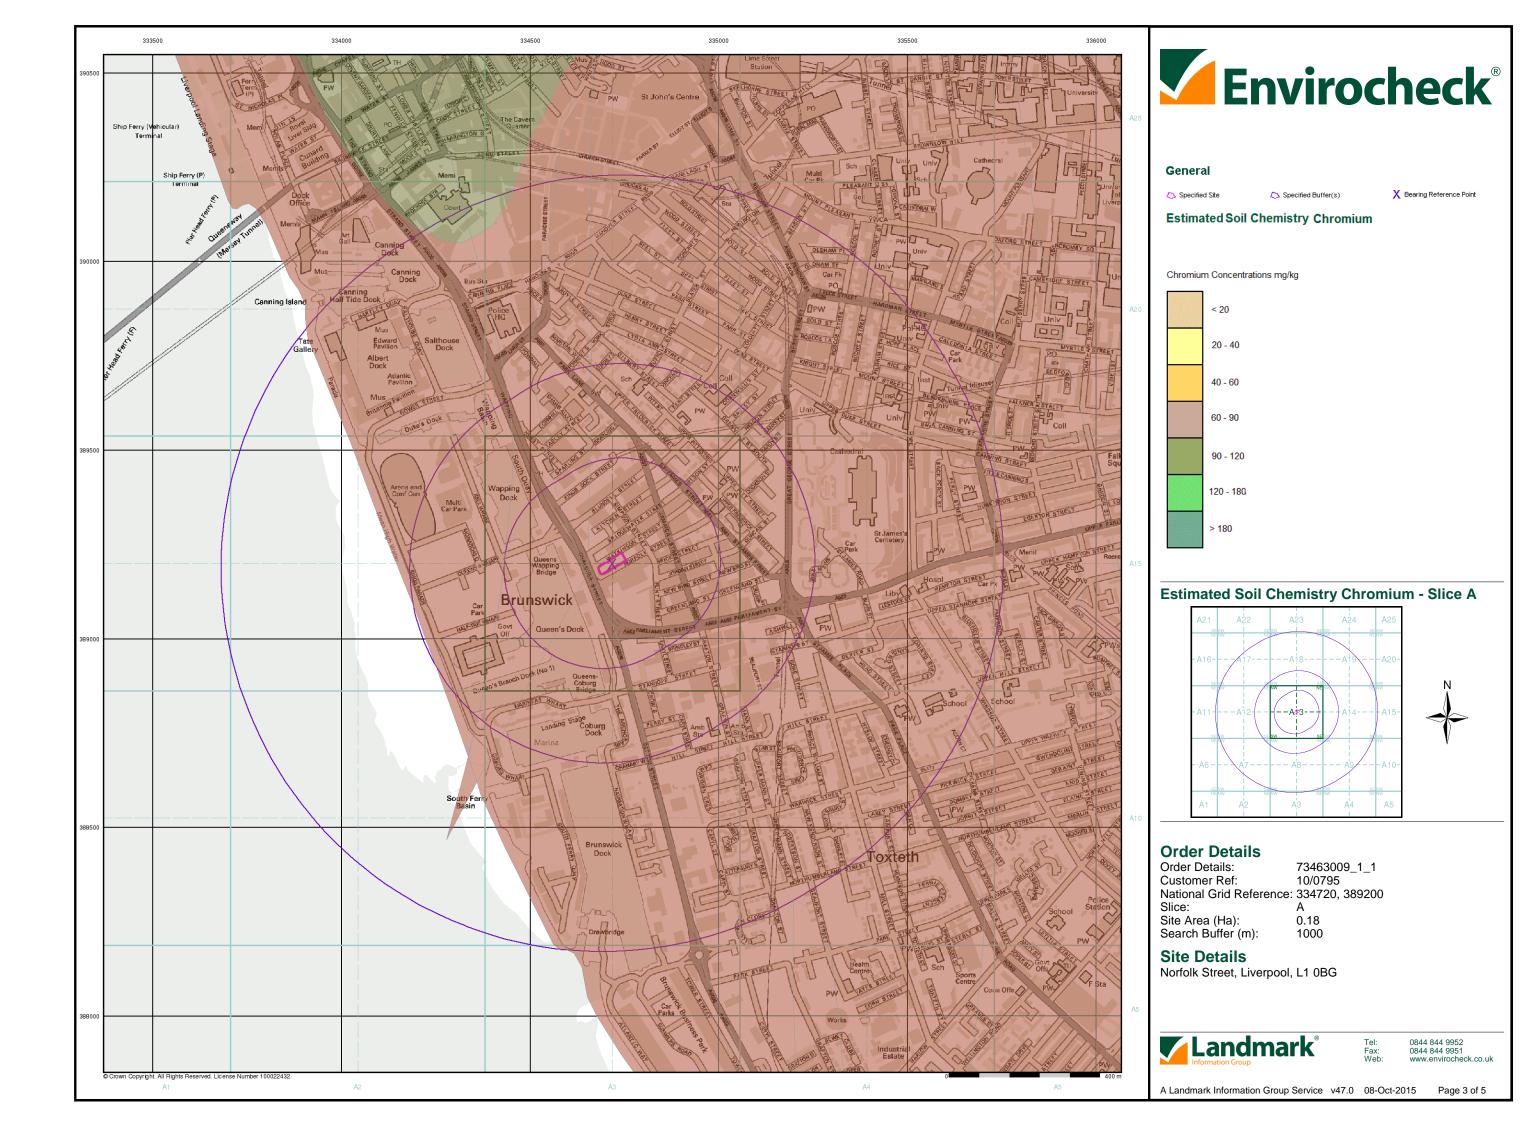

### **Summary**

| Data Type                                                           | Page<br>Number | On Site | 0 to 250m | 251 to 500m | 501 to 1000m<br>(*up to 2000m) |
|---------------------------------------------------------------------|----------------|---------|-----------|-------------|--------------------------------|
| Waste                                                               |                |         |           |             |                                |
| BGS Recorded Landfill Sites                                         |                |         |           |             |                                |
| Historical Landfill Sites                                           | pg 12          |         | 1         | 3           | 2                              |
| Integrated Pollution Control Registered Waste Sites                 |                |         |           |             |                                |
| Licensed Waste Management Facilities (Landfill Boundaries)          |                |         |           |             |                                |
| Licensed Waste Management Facilities (Locations)                    | pg 13          |         | 1         |             |                                |
| Local Authority Recorded Landfill Sites                             | pg 13          |         | 2         | 2           | 2                              |
| Registered Landfill Sites                                           | pg 14          |         |           | 1           |                                |
| Registered Waste Transfer Sites                                     | pg 15          |         |           |             | 3                              |
| Registered Waste Treatment or Disposal Sites                        | pg 16          |         | 1         |             |                                |
| Hazardous Substances                                                |                |         |           |             |                                |
| Control of Major Accident Hazards Sites (COMAH)                     |                |         |           |             |                                |
| Explosive Sites                                                     |                |         |           |             |                                |
| Notification of Installations Handling Hazardous Substances (NIHHS) |                |         |           |             |                                |
| Planning Hazardous Substance Consents                               |                |         |           |             |                                |
| Planning Hazardous Substance Enforcements                           |                |         |           |             |                                |
| Geological                                                          |                |         |           |             |                                |
| BGS 1:625,000 Solid Geology                                         | pg 17          | Yes     | n/a       | n/a         | n/a                            |
| BGS Estimated Soil Chemistry                                        | pg 17          | Yes     | Yes       | Yes         | Yes                            |
| BGS Recorded Mineral Sites                                          | pg 20          |         |           |             | 2                              |
| BGS Urban Soil Chemistry                                            |                |         |           |             |                                |
| BGS Urban Soil Chemistry Averages                                   |                |         |           |             |                                |
| Brine Compensation Area                                             |                |         | n/a       | n/a         | n/a                            |
| Coal Mining Affected Areas                                          |                |         | n/a       | n/a         | n/a                            |
| Mining Instability                                                  |                |         | n/a       | n/a         | n/a                            |
| Man-Made Mining Cavities                                            |                |         |           |             |                                |
| Natural Cavities                                                    |                |         |           |             |                                |
| Non Coal Mining Areas of Great Britain                              |                |         |           | n/a         | n/a                            |
| Potential for Collapsible Ground Stability Hazards                  | pg 20          | Yes     | Yes       | n/a         | n/a                            |
| Potential for Compressible Ground Stability Hazards                 | pg 21          |         | Yes       | n/a         | n/a                            |
| Potential for Ground Dissolution Stability Hazards                  |                |         |           | n/a         | n/a                            |
| Potential for Landslide Ground Stability Hazards                    | pg 21          | Yes     | Yes       | n/a         | n/a                            |
| Potential for Running Sand Ground Stability Hazards                 | pg 21          | Yes     | Yes       | n/a         | n/a                            |
| Potential for Shrinking or Swelling Clay Ground Stability Hazards   | pg 21          | Yes     | Yes       | n/a         | n/a                            |
| Radon Potential - Radon Affected Areas                              |                |         | n/a       | n/a         | n/a                            |
| Radon Potential - Radon Protection Measures                         |                |         | n/a       | n/a         | n/a                            |