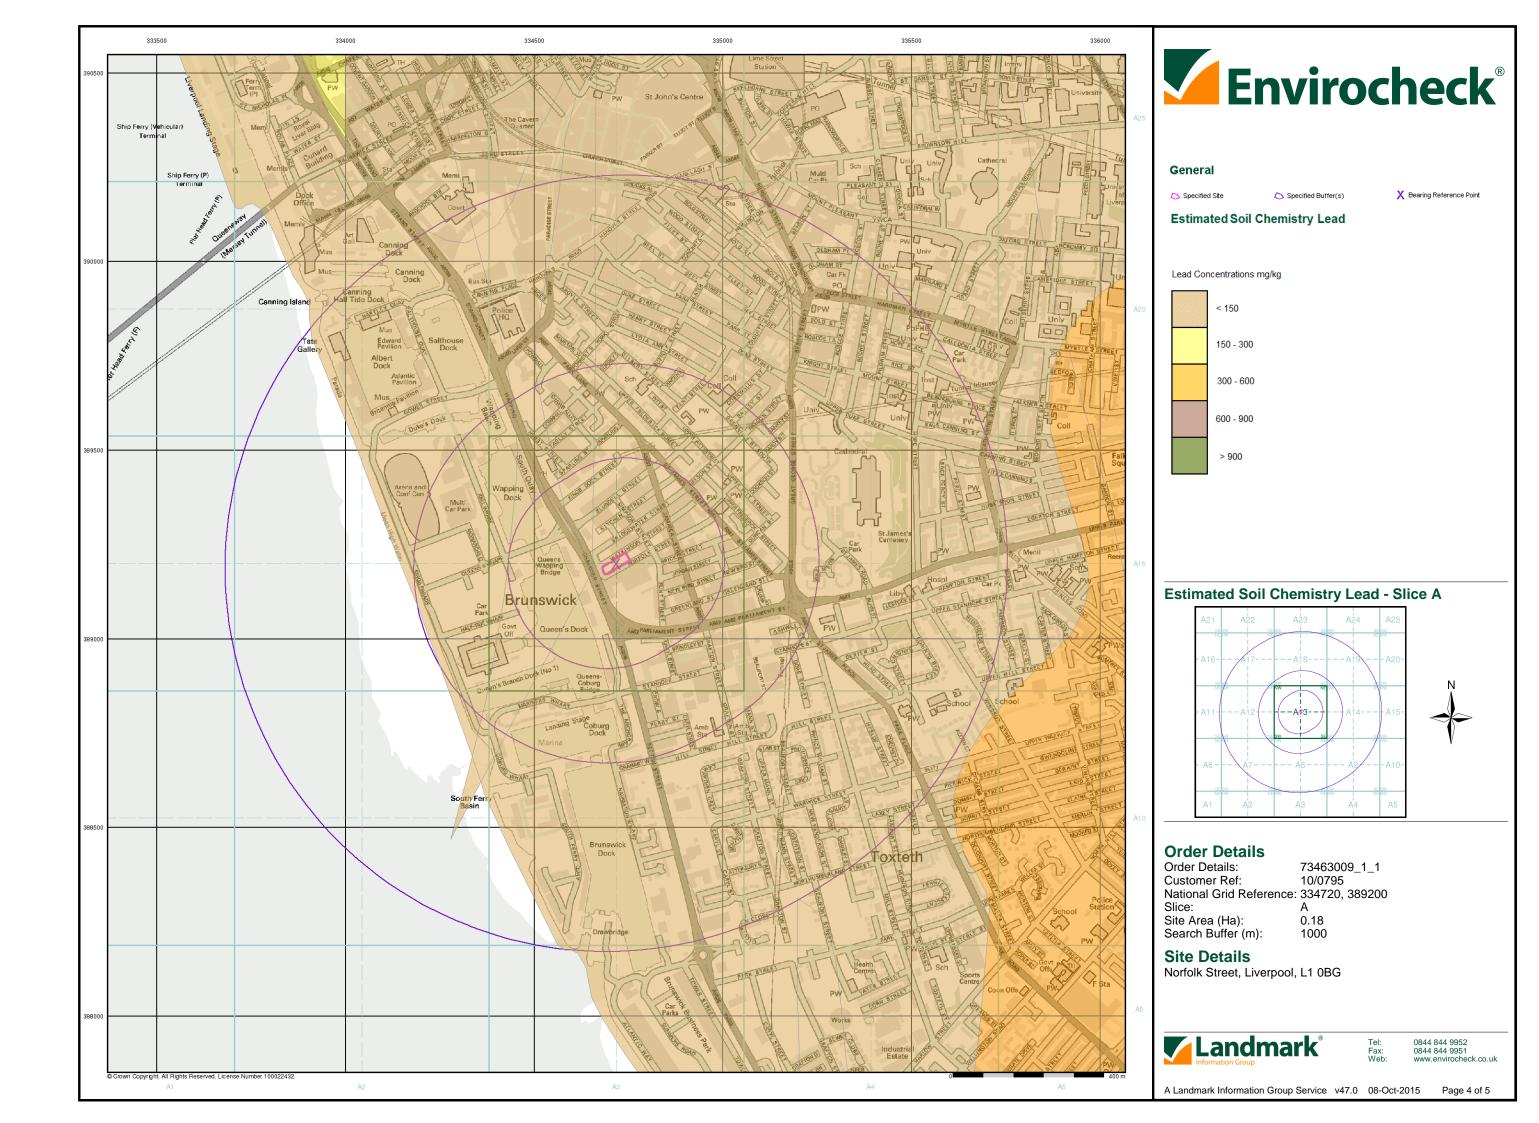

### **Summary**

| Data Type                                                           | Page<br>Number | On Site | 0 to 250m | 251 to 500m | 501 to 1000m<br>(*up to 2000m) |
|---------------------------------------------------------------------|----------------|---------|-----------|-------------|--------------------------------|
| Waste                                                               |                |         |           |             |                                |
| BGS Recorded Landfill Sites                                         |                |         |           |             |                                |
| Historical Landfill Sites                                           | pg 12          |         | 1         | 3           | 2                              |
| Integrated Pollution Control Registered Waste Sites                 |                |         |           |             |                                |
| Licensed Waste Management Facilities (Landfill Boundaries)          |                |         |           |             |                                |
| Licensed Waste Management Facilities (Locations)                    | pg 13          |         | 1         |             |                                |
| Local Authority Recorded Landfill Sites                             | pg 13          |         | 2         | 2           | 2                              |
| Registered Landfill Sites                                           | pg 14          |         |           | 1           |                                |
| Registered Waste Transfer Sites                                     | pg 15          |         |           |             | 3                              |
| Registered Waste Treatment or Disposal Sites                        | pg 16          |         | 1         |             |                                |
| Hazardous Substances                                                |                |         |           |             |                                |
| Control of Major Accident Hazards Sites (COMAH)                     |                |         |           |             |                                |
| Explosive Sites                                                     |                |         |           |             |                                |
| Notification of Installations Handling Hazardous Substances (NIHHS) |                |         |           |             |                                |
| Planning Hazardous Substance Consents                               |                |         |           |             |                                |
| Planning Hazardous Substance Enforcements                           |                |         |           |             |                                |
| Geological                                                          |                |         |           |             |                                |
| BGS 1:625,000 Solid Geology                                         | pg 17          | Yes     | n/a       | n/a         | n/a                            |
| BGS Estimated Soil Chemistry                                        | pg 17          | Yes     | Yes       | Yes         | Yes                            |
| BGS Recorded Mineral Sites                                          | pg 20          |         |           |             | 2                              |
| BGS Urban Soil Chemistry                                            |                |         |           |             |                                |
| BGS Urban Soil Chemistry Averages                                   |                |         |           |             |                                |
| Brine Compensation Area                                             |                |         | n/a       | n/a         | n/a                            |
| Coal Mining Affected Areas                                          |                |         | n/a       | n/a         | n/a                            |
| Mining Instability                                                  |                |         | n/a       | n/a         | n/a                            |
| Man-Made Mining Cavities                                            |                |         |           |             |                                |
| Natural Cavities                                                    |                |         |           |             |                                |
| Non Coal Mining Areas of Great Britain                              |                |         |           | n/a         | n/a                            |
| Potential for Collapsible Ground Stability Hazards                  | pg 20          | Yes     | Yes       | n/a         | n/a                            |
| Potential for Compressible Ground Stability Hazards                 | pg 21          |         | Yes       | n/a         | n/a                            |
| Potential for Ground Dissolution Stability Hazards                  |                |         |           | n/a         | n/a                            |
| Potential for Landslide Ground Stability Hazards                    | pg 21          | Yes     | Yes       | n/a         | n/a                            |
| Potential for Running Sand Ground Stability Hazards                 | pg 21          | Yes     | Yes       | n/a         | n/a                            |
| Potential for Shrinking or Swelling Clay Ground Stability Hazards   | pg 21          | Yes     | Yes       | n/a         | n/a                            |
| Radon Potential - Radon Affected Areas                              |                |         | n/a       | n/a         | n/a                            |
| Radon Potential - Radon Protection Measures                         |                |         | n/a       | n/a         | n/a                            |