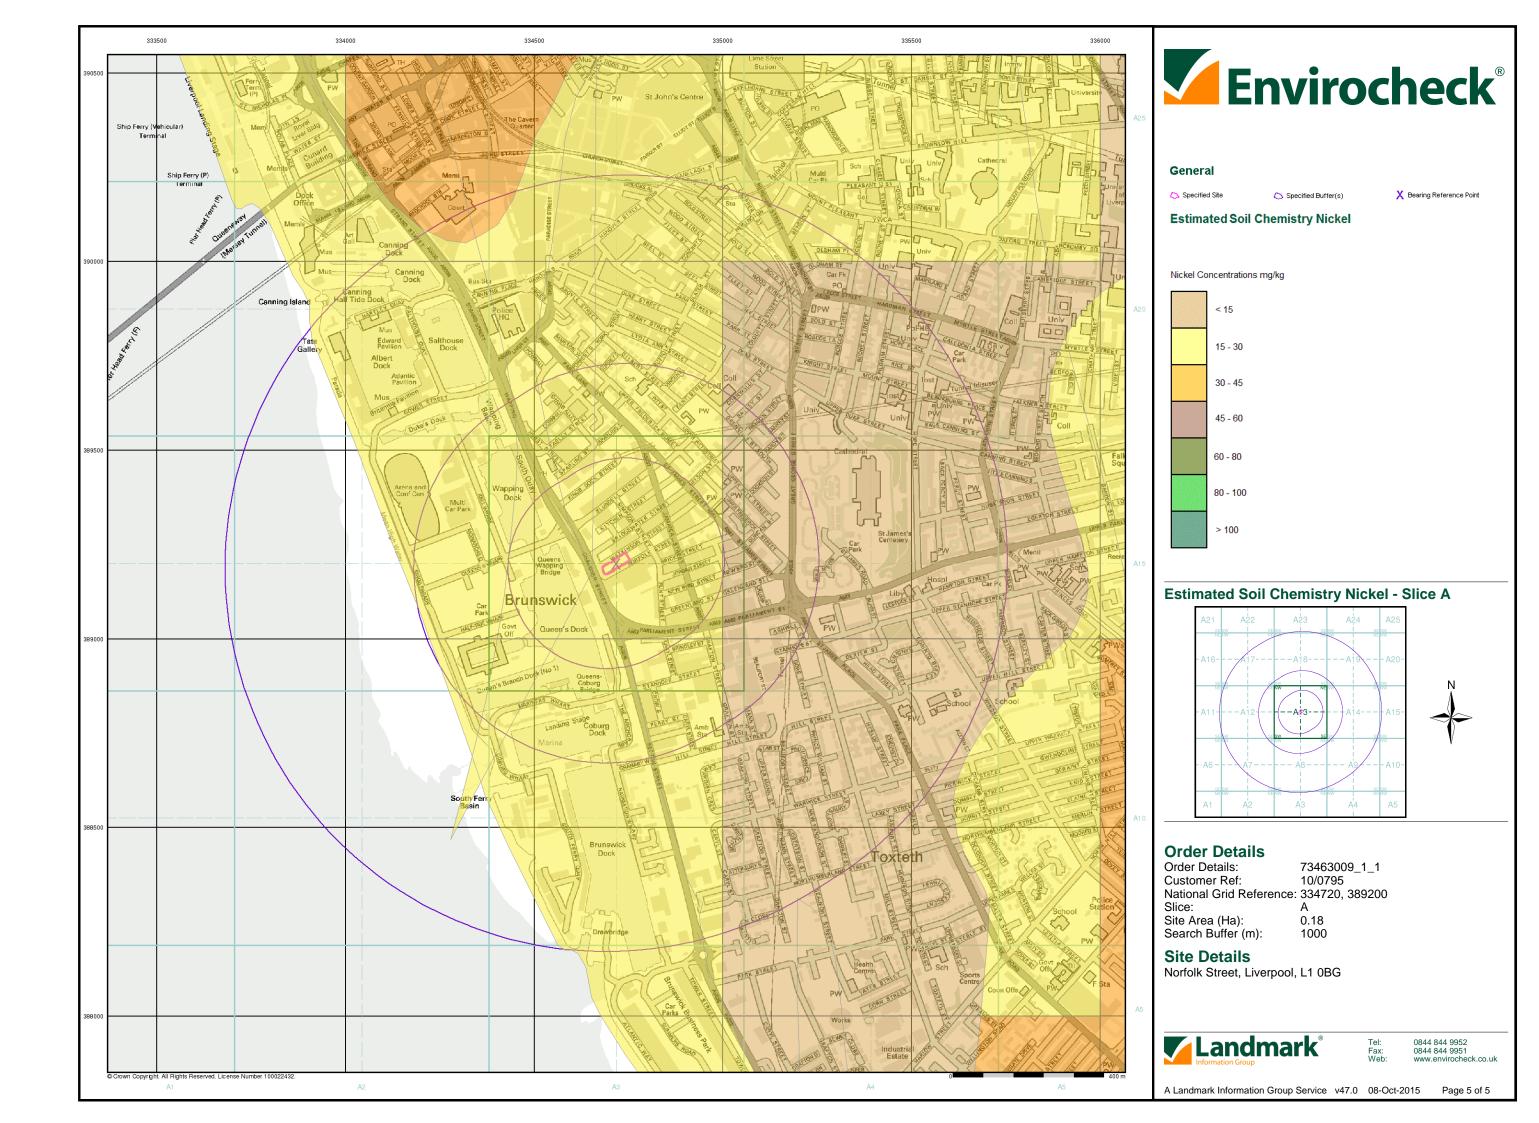

### **Summary**

| Data Type                                                           | Page<br>Number | On Site | 0 to 250m | 251 to 500m | 501 to 1000m<br>(*up to 2000m) |
|---------------------------------------------------------------------|----------------|---------|-----------|-------------|--------------------------------|
| Waste                                                               |                |         |           |             |                                |
| BGS Recorded Landfill Sites                                         |                |         |           |             |                                |
| Historical Landfill Sites                                           | pg 12          |         | 1         | 3           | 2                              |
| Integrated Pollution Control Registered Waste Sites                 |                |         |           |             |                                |
| Licensed Waste Management Facilities (Landfill Boundaries)          |                |         |           |             |                                |
| Licensed Waste Management Facilities (Locations)                    | pg 13          |         | 1         |             |                                |
| Local Authority Recorded Landfill Sites                             | pg 13          |         | 2         | 2           | 2                              |
| Registered Landfill Sites                                           | pg 14          |         |           | 1           |                                |
| Registered Waste Transfer Sites                                     | pg 15          |         |           |             | 3                              |
| Registered Waste Treatment or Disposal Sites                        | pg 16          |         | 1         |             |                                |
| Hazardous Substances                                                |                |         |           |             |                                |
| Control of Major Accident Hazards Sites (COMAH)                     |                |         |           |             |                                |
| Explosive Sites                                                     |                |         |           |             |                                |
| Notification of Installations Handling Hazardous Substances (NIHHS) |                |         |           |             |                                |
| Planning Hazardous Substance Consents                               |                |         |           |             |                                |
| Planning Hazardous Substance Enforcements                           |                |         |           |             |                                |
| Geological                                                          |                |         |           |             |                                |
| BGS 1:625,000 Solid Geology                                         | pg 17          | Yes     | n/a       | n/a         | n/a                            |
| BGS Estimated Soil Chemistry                                        | pg 17          | Yes     | Yes       | Yes         | Yes                            |
| BGS Recorded Mineral Sites                                          | pg 20          |         |           |             | 2                              |
| BGS Urban Soil Chemistry                                            |                |         |           |             |                                |
| BGS Urban Soil Chemistry Averages                                   |                |         |           |             |                                |
| Brine Compensation Area                                             |                |         | n/a       | n/a         | n/a                            |
| Coal Mining Affected Areas                                          |                |         | n/a       | n/a         | n/a                            |
| Mining Instability                                                  |                |         | n/a       | n/a         | n/a                            |
| Man-Made Mining Cavities                                            |                |         |           |             |                                |
| Natural Cavities                                                    |                |         |           |             |                                |
| Non Coal Mining Areas of Great Britain                              |                |         |           | n/a         | n/a                            |
| Potential for Collapsible Ground Stability Hazards                  | pg 20          | Yes     | Yes       | n/a         | n/a                            |
| Potential for Compressible Ground Stability Hazards                 | pg 21          |         | Yes       | n/a         | n/a                            |
| Potential for Ground Dissolution Stability Hazards                  |                |         |           | n/a         | n/a                            |
| Potential for Landslide Ground Stability Hazards                    | pg 21          | Yes     | Yes       | n/a         | n/a                            |
| Potential for Running Sand Ground Stability Hazards                 | pg 21          | Yes     | Yes       | n/a         | n/a                            |
| Potential for Shrinking or Swelling Clay Ground Stability Hazards   | pg 21          | Yes     | Yes       | n/a         | n/a                            |
| Radon Potential - Radon Affected Areas                              |                |         | n/a       | n/a         | n/a                            |
| Radon Potential - Radon Protection Measures                         |                |         | n/a       | n/a         | n/a                            |