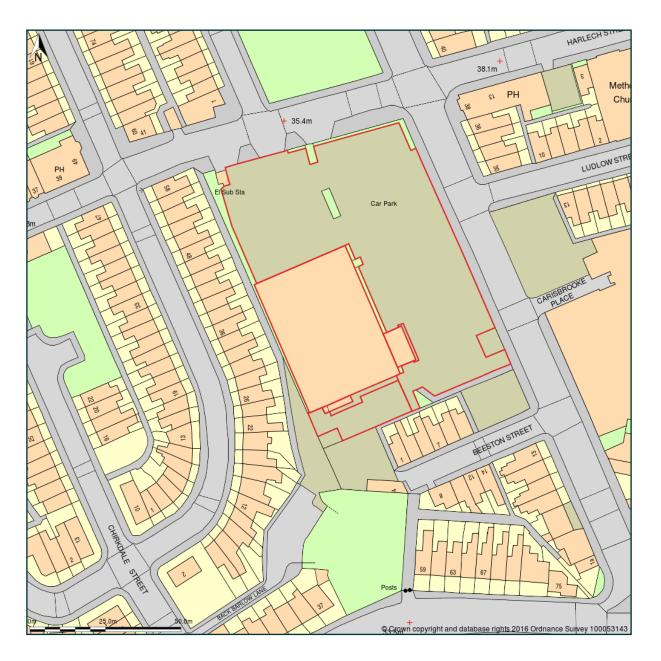

## Paradise Island Bingo And Social Club, Carisbrooke Road, Liverpool, L4 3QU

Site Plan shows area bounded by: 335355.79, 393926.82 335555.79, 394126.82 (at a scale of 1:1250) The representation of a road, track or path is no evidence of a right of way. The representation of features as lines is no evidence of a property boundary.

Produced on 19th Apr 2016 from the Ordnance Survey National Geographic Database and incorporating surveyed revision available at this date. Reproduction in whole or part is prohibited without the prior permission of Ordnance Survey. © Crown copyright 2016. Supplied by buyaplan.co.uk a licensed Ordnance Survey partner (100053143). Unique plan reference: #00116492-2A13EE