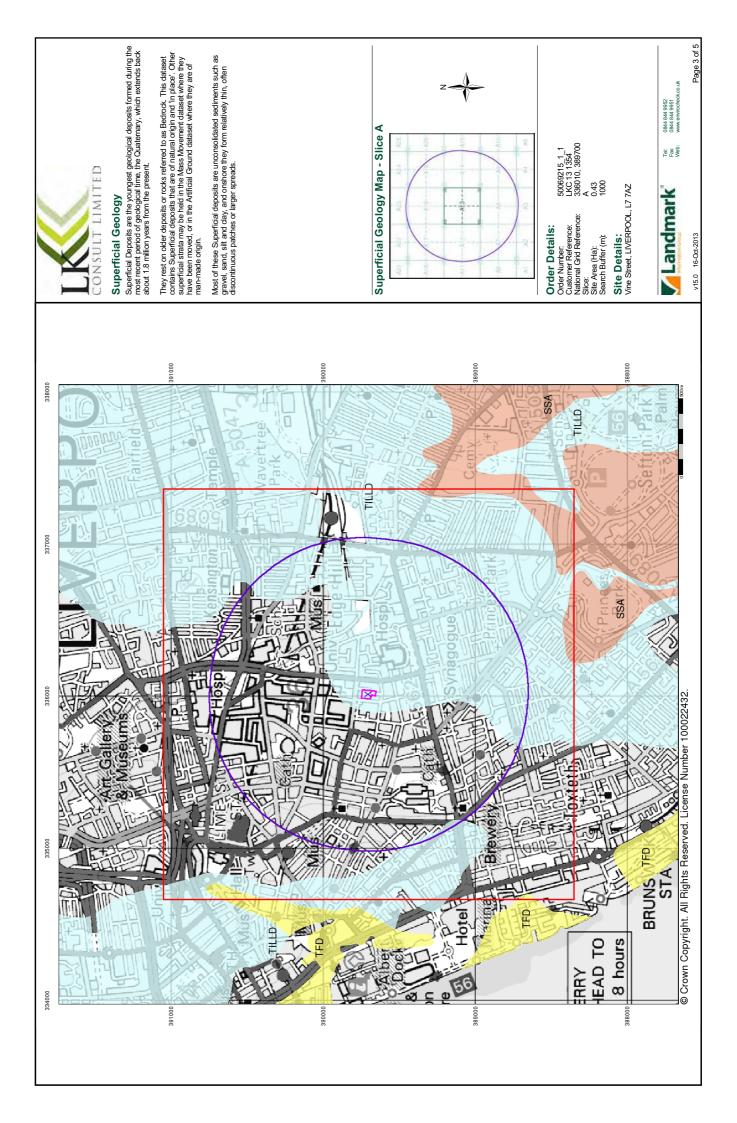

#### Summary

| Data Type                                                           | Page<br>Number | On Site | 0 to 250m | 251 to 500m | 501 to 1000m<br>(*up to 2000m) |
|---------------------------------------------------------------------|----------------|---------|-----------|-------------|--------------------------------|
| Hazardous Substances                                                |                |         |           |             |                                |
| Control of Major Accident Hazards Sites (COMAH)                     |                |         |           |             |                                |
| Explosive Sites                                                     |                |         |           |             |                                |
| Notification of Installations Handling Hazardous Substances (NIHHS) |                |         |           |             |                                |
| Planning Hazardous Substance Consents                               |                |         |           |             |                                |
| Planning Hazardous Substance Enforcements                           |                |         |           |             |                                |
| Geological                                                          |                |         |           |             |                                |
| BGS 1:625,000 Solid Geology                                         | pg 13          | Yes     | n/a       | n/a         | n/a                            |
| BGS Estimated Soil Chemistry                                        | pg 13          | Yes     | Yes       | Yes         | Yes                            |
| BGS Recorded Mineral Sites                                          | pg 17          |         |           | 2           | 3                              |
| BGS Urban Soil Chemistry                                            |                |         |           |             |                                |
| BGS Urban Soil Chemistry Averages                                   |                |         |           |             |                                |
| Brine Compensation Area                                             |                |         | n/a       | n/a         | n/a                            |
| Coal Mining Affected Areas                                          |                |         | n/a       | n/a         | n/a                            |
| Mining Instability                                                  |                |         | n/a       | n/a         | n/a                            |
| Man-Made Mining Cavities                                            | pg 18          |         |           | 1           |                                |
| Natural Cavities                                                    |                |         |           |             |                                |
| Non Coal Mining Areas of Great Britain                              |                |         |           | n/a         | n/a                            |
| Potential for Collapsible Ground Stability Hazards                  | pg 18          | Yes     |           | n/a         | n/a                            |
| Potential for Compressible Ground Stability Hazards                 |                |         |           | n/a         | n/a                            |
| Potential for Ground Dissolution Stability Hazards                  |                |         |           | n/a         | n/a                            |
| Potential for Landslide Ground Stability Hazards                    | pg 18          | Yes     |           | n/a         | n/a                            |
| Potential for Running Sand Ground Stability Hazards                 | pg 18          | Yes     |           | n/a         | n/a                            |
| Potential for Shrinking or Swelling Clay Ground Stability Hazards   | pg 18          | Yes     |           | n/a         | n/a                            |
| Radon Potential - Radon Affected Areas                              |                |         | n/a       | n/a         | n/a                            |
| Radon Potential - Radon Protection Measures                         |                |         | n/a       | n/a         | n/a                            |
| Industrial Land Use                                                 |                |         |           |             |                                |
| Contemporary Trade Directory Entries                                | pg 19          |         | 3         | 17          | 79                             |
| Fuel Station Entries                                                | pg 27          |         |           |             | 3                              |