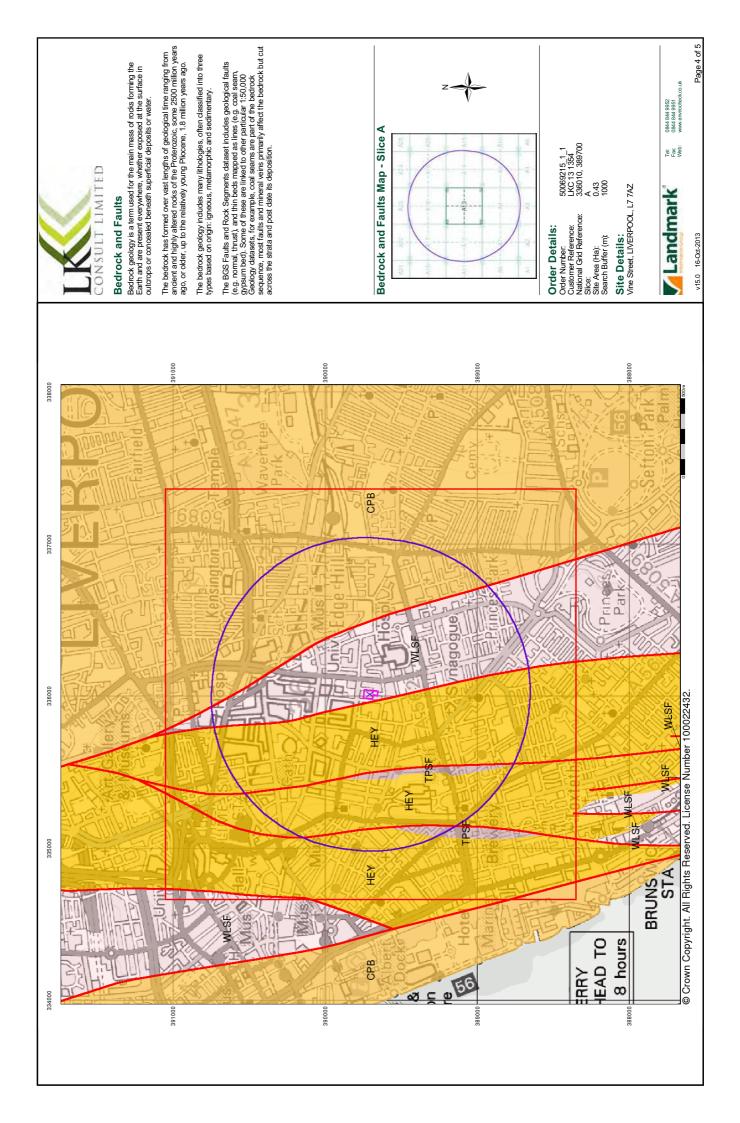

#### Summary

| Data Type                                                           | Page<br>Number | On Site | 0 to 250m | 251 to 500m | 501 to 1000m<br>(*up to 2000m) |
|---------------------------------------------------------------------|----------------|---------|-----------|-------------|--------------------------------|
| Hazardous Substances                                                |                |         |           |             |                                |
| Control of Major Accident Hazards Sites (COMAH)                     |                |         |           |             |                                |
| Explosive Sites                                                     |                |         |           |             |                                |
| Notification of Installations Handling Hazardous Substances (NIHHS) |                |         |           |             |                                |
| Planning Hazardous Substance Consents                               |                |         |           |             |                                |
| Planning Hazardous Substance Enforcements                           |                |         |           |             |                                |
| Geological                                                          |                |         |           |             |                                |
| BGS 1:625,000 Solid Geology                                         | pg 13          | Yes     | n/a       | n/a         | n/a                            |
| BGS Estimated Soil Chemistry                                        | pg 13          | Yes     | Yes       | Yes         | Yes                            |
| BGS Recorded Mineral Sites                                          | pg 17          |         |           | 2           | 3                              |
| BGS Urban Soil Chemistry                                            |                |         |           |             |                                |
| BGS Urban Soil Chemistry Averages                                   |                |         |           |             |                                |
| Brine Compensation Area                                             |                |         | n/a       | n/a         | n/a                            |
| Coal Mining Affected Areas                                          |                |         | n/a       | n/a         | n/a                            |
| Mining Instability                                                  |                |         | n/a       | n/a         | n/a                            |
| Man-Made Mining Cavities                                            | pg 18          |         |           | 1           |                                |
| Natural Cavities                                                    |                |         |           |             |                                |
| Non Coal Mining Areas of Great Britain                              |                |         |           | n/a         | n/a                            |
| Potential for Collapsible Ground Stability Hazards                  | pg 18          | Yes     |           | n/a         | n/a                            |
| Potential for Compressible Ground Stability Hazards                 |                |         |           | n/a         | n/a                            |
| Potential for Ground Dissolution Stability Hazards                  |                |         |           | n/a         | n/a                            |
| Potential for Landslide Ground Stability Hazards                    | pg 18          | Yes     |           | n/a         | n/a                            |
| Potential for Running Sand Ground Stability Hazards                 | pg 18          | Yes     |           | n/a         | n/a                            |
| Potential for Shrinking or Swelling Clay Ground Stability Hazards   | pg 18          | Yes     |           | n/a         | n/a                            |
| Radon Potential - Radon Affected Areas                              |                |         | n/a       | n/a         | n/a                            |
| Radon Potential - Radon Protection Measures                         |                |         | n/a       | n/a         | n/a                            |
| Industrial Land Use                                                 |                |         |           |             |                                |
| Contemporary Trade Directory Entries                                | pg 19          |         | 3         | 17          | 79                             |
| Fuel Station Entries                                                | pg 27          |         |           |             | 3                              |