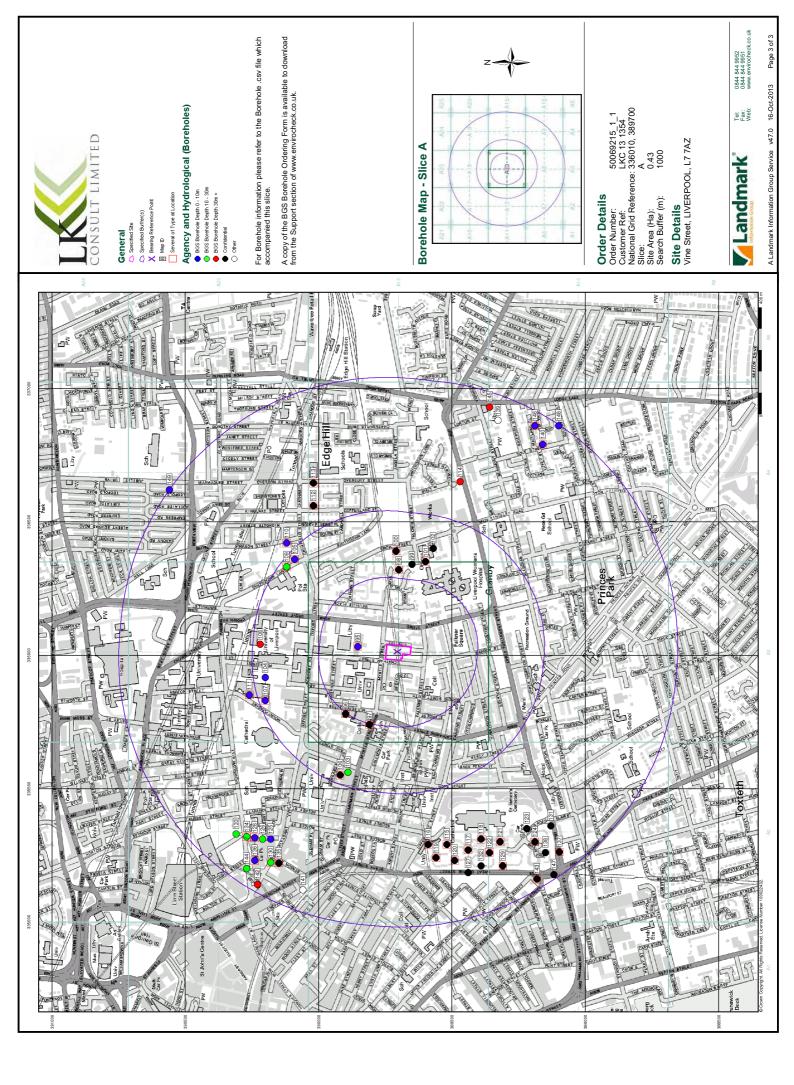

------|-------------------------------|----------------------------------|--------|
| Rock Type       | Siltstone,<br>Mudstone and<br>Sandstone | Sandstone                       | Sandstone                     | Sandstone                        |        |
| Rock Name       | Tarporley Siltstone<br>Formation        | Wilmslow Sandstone<br>Formation | Helsby Sandstone<br>Formation | Chester Pebble Beds<br>Formation | Faults |
| Lex Code        | TPSF                                    | WLSF                            | неу                           | CPB                              |        |
| Map<br>Colour   |                                         |                                 |                               |                                  |        |











335000

Multi





### APPENDIX D

### **BGS BOREHOLE LOGS**

Page 1 | Borehole SJ38NE285 | Borehole Logs

|                                                                                   | <<                   | < Pre               | ev         | Page 1 c     | of 3                       |                                 | Next                           | >               | >>          | •         |               |              |             |
|-----------------------------------------------------------------------------------|----------------------|---------------------|------------|--------------|----------------------------|---------------------------------|--------------------------------|-----------------|-------------|-----------|---------------|--------------|-------------|
|