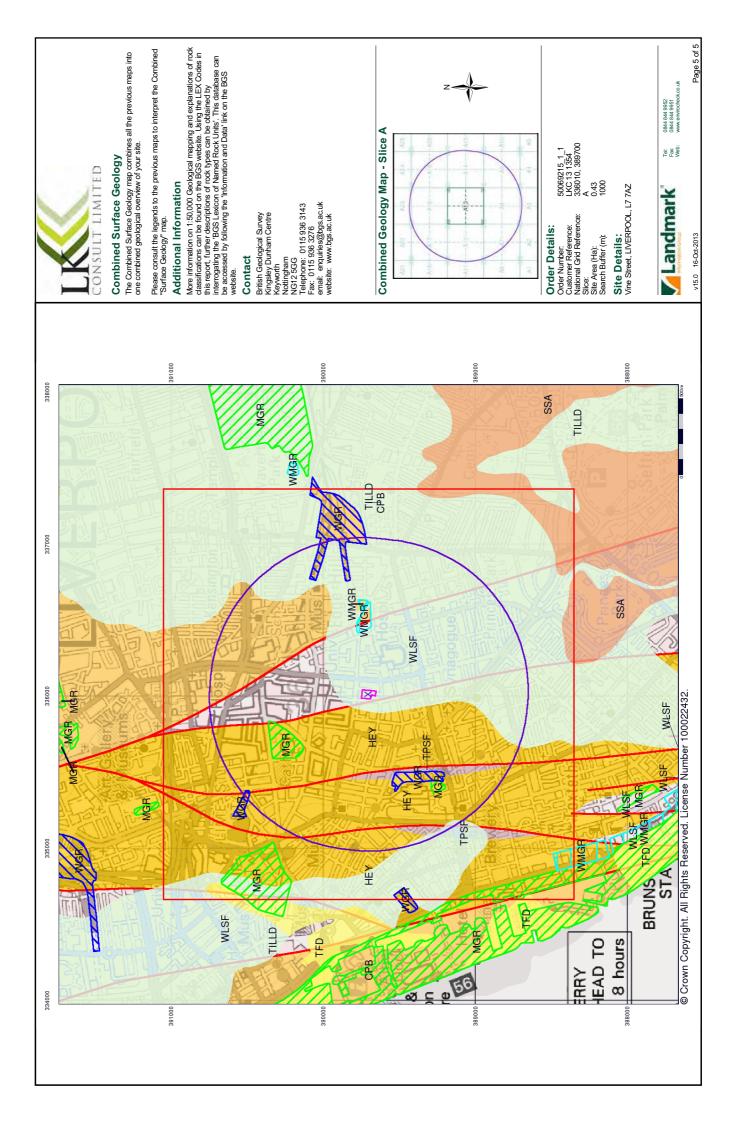

#### Summary

| Data Type                                                           | Page<br>Number | On Site | 0 to 250m | 251 to 500m | 501 to 1000m<br>(*up to 2000m) |
|---------------------------------------------------------------------|----------------|---------|-----------|-------------|--------------------------------|
| Hazardous Substances                                                |                |         |           |             |                                |
| Control of Major Accident Hazards Sites (COMAH)                     |                |         |           |             |                                |
| Explosive Sites                                                     |                |         |           |             |                                |
| Notification of Installations Handling Hazardous Substances (NIHHS) |                |         |           |             |                                |
| Planning Hazardous Substance Consents                               |                |         |           |             |                                |
| Planning Hazardous Substance Enforcements                           |                |         |           |             |                                |
| Geological                                                          |                |         |           |             |                                |
| BGS 1:625,000 Solid Geology                                         | pg 13          | Yes     | n/a       | n/a         | n/a                            |
| BGS Estimated Soil Chemistry                                        | pg 13          | Yes     | Yes       | Yes         | Yes                            |
| BGS Recorded Mineral Sites                                          | pg 17          |         |           | 2           | 3                              |
| BGS Urban Soil Chemistry                                            |                |         |           |             |                                |
| BGS Urban Soil Chemistry Averages                                   |                |         |           |             |                                |
| Brine Compensation Area                                             |                |         | n/a       | n/a         | n/a                            |
| Coal Mining Affected Areas                                          |                |         | n/a       | n/a         | n/a                            |
| Mining Instability                                                  |                |         | n/a       | n/a         | n/a                            |
| Man-Made Mining Cavities                                            | pg 18          |         |           | 1           |                                |
| Natural Cavities                                                    |                |         |           |             |                                |
| Non Coal Mining Areas of Great Britain                              |                |         |           | n/a         | n/a                            |
| Potential for Collapsible Ground Stability Hazards                  | pg 18          | Yes     |           | n/a         | n/a                            |
| Potential for Compressible Ground Stability Hazards                 |                |         |           | n/a         | n/a                            |
| Potential for Ground Dissolution Stability Hazards                  |                |         |           | n/a         | n/a                            |
| Potential for Landslide Ground Stability Hazards                    | pg 18          | Yes     |           | n/a         | n/a                            |
| Potential for Running Sand Ground Stability Hazards                 | pg 18          | Yes     |           | n/a         | n/a                            |
| Potential for Shrinking or Swelling Clay Ground Stability Hazards   | pg 18          | Yes     |           | n/a         | n/a                            |
| Radon Potential - Radon Affected Areas                              |                |         | n/a       | n/a         | n/a                            |
| Radon Potential - Radon Protection Measures                         |                |         | n/a       | n/a         | n/a                            |
| Industrial Land Use                                                 |                |         |           |             |                                |
| Contemporary Trade Directory Entries                                | pg 19          |         | 3         | 17          | 79                             |
| Fuel Station Entries                                                | pg 27          |         |           |             | 3                              |