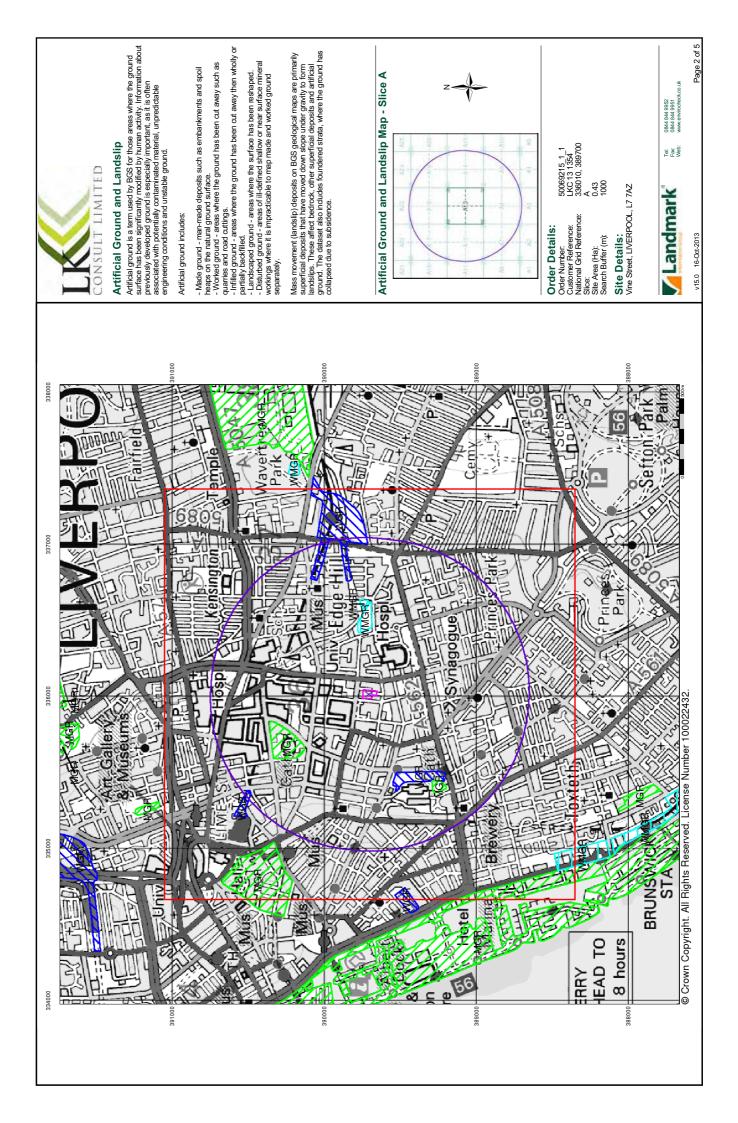

#### Summary

| Data Type                                                           | Page<br>Number | On Site | 0 to 250m | 251 to 500m | 501 to 1000m<br>(*up to 2000m) |
|---------------------------------------------------------------------|----------------|---------|-----------|-------------|--------------------------------|
| Hazardous Substances                                                |                |         |           |             |                                |
| Control of Major Accident Hazards Sites (COMAH)                     |                |         |           |             |                                |
| Explosive Sites                                                     |                |         |           |             |                                |
| Notification of Installations Handling Hazardous Substances (NIHHS) |                |         |           |             |                                |
| Planning Hazardous Substance Consents                               |                |         |           |             |                                |
| Planning Hazardous Substance Enforcements                           |                |         |           |             |                                |
| Geological                                                          |                |         |           |             |                                |
| BGS 1:625,000 Solid Geology                                         | pg 13          | Yes     | n/a       | n/a         | n/a                            |
| BGS Estimated Soil Chemistry                                        | pg 13          | Yes     | Yes       | Yes         | Yes                            |
| BGS Recorded Mineral Sites                                          | pg 17          |         |           | 2           | 3                              |
| BGS Urban Soil Chemistry                                            |                |         |           |             |                                |
| BGS Urban Soil Chemistry Averages                                   |                |         |           |             |                                |
| Brine Compensation Area                                             |                |         | n/a       | n/a         | n/a                            |
| Coal Mining Affected Areas                                          |                |         | n/a       | n/a         | n/a                            |
| Mining Instability                                                  |                |         | n/a       | n/a         | n/a                            |
| Man-Made Mining Cavities                                            | pg 18          |         |           | 1           |                                |
| Natural Cavities                                                    |                |         |           |             |                                |
| Non Coal Mining Areas of Great Britain                              |                |         |           | n/a         | n/a                            |
| Potential for Collapsible Ground Stability Hazards                  | pg 18          | Yes     |           | n/a         | n/a                            |
| Potential for Compressible Ground Stability Hazards                 |                |         |           | n/a         | n/a                            |
| Potential for Ground Dissolution Stability Hazards                  |                |         |           | n/a         | n/a                            |
| Potential for Landslide Ground Stability Hazards                    | pg 18          | Yes     |           | n/a         | n/a                            |
| Potential for Running Sand Ground Stability Hazards                 | pg 18          | Yes     |           | n/a         | n/a                            |
| Potential for Shrinking or Swelling Clay Ground Stability Hazards   | pg 18          | Yes     |           | n/a         | n/a                            |
| Radon Potential - Radon Affected Areas                              |                |         | n/a       | n/a         | n/a                            |
| Radon Potential - Radon Protection Measures                         |                |         | n/a       | n/a         | n/a                            |
| Industrial Land Use                                                 |                |         |           |             |                                |
| Contemporary Trade Directory Entries                                | pg 19          |         | 3         | 17          | 79                             |
| Fuel Station Entries                                                | pg 27          |         |           |             | 3                              |