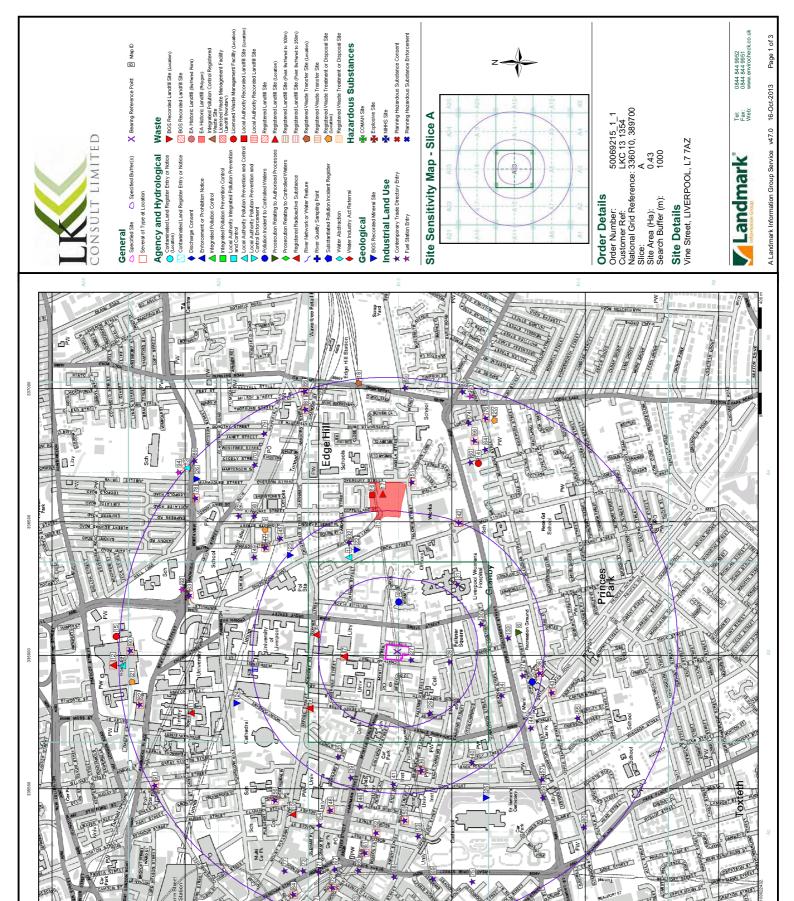

#### Introduction

The Environment Act 1995 has made site sensitivity a key issue, as the legislation pays as much attention to the pathways by which contamination could spread, and to the vulnerable targets of contamination, as it does the potential sources of contamination. For this reason, Landmark's Site Sensitivity maps and Datasheet(s) place great emphasis on statutory data provided by the Environment Agency and the Scottish Environment Protection Agency; it also incorporates data from Natural England (and the Scottish and Welsh equivalents) and Local Authorities; and highlights hydrogeological features required by environmental and geotechnical consultants. It does not include any information concerning past uses of land. The datasheet is produced by querying the Landmark database to a distance defined by the client from a site boundary provided by the client.

In the attached datasheet the National Grid References (NGRs) are rounded to the nearest 10m in accordance with Landmark's agreements with a number of Data Suppliers.