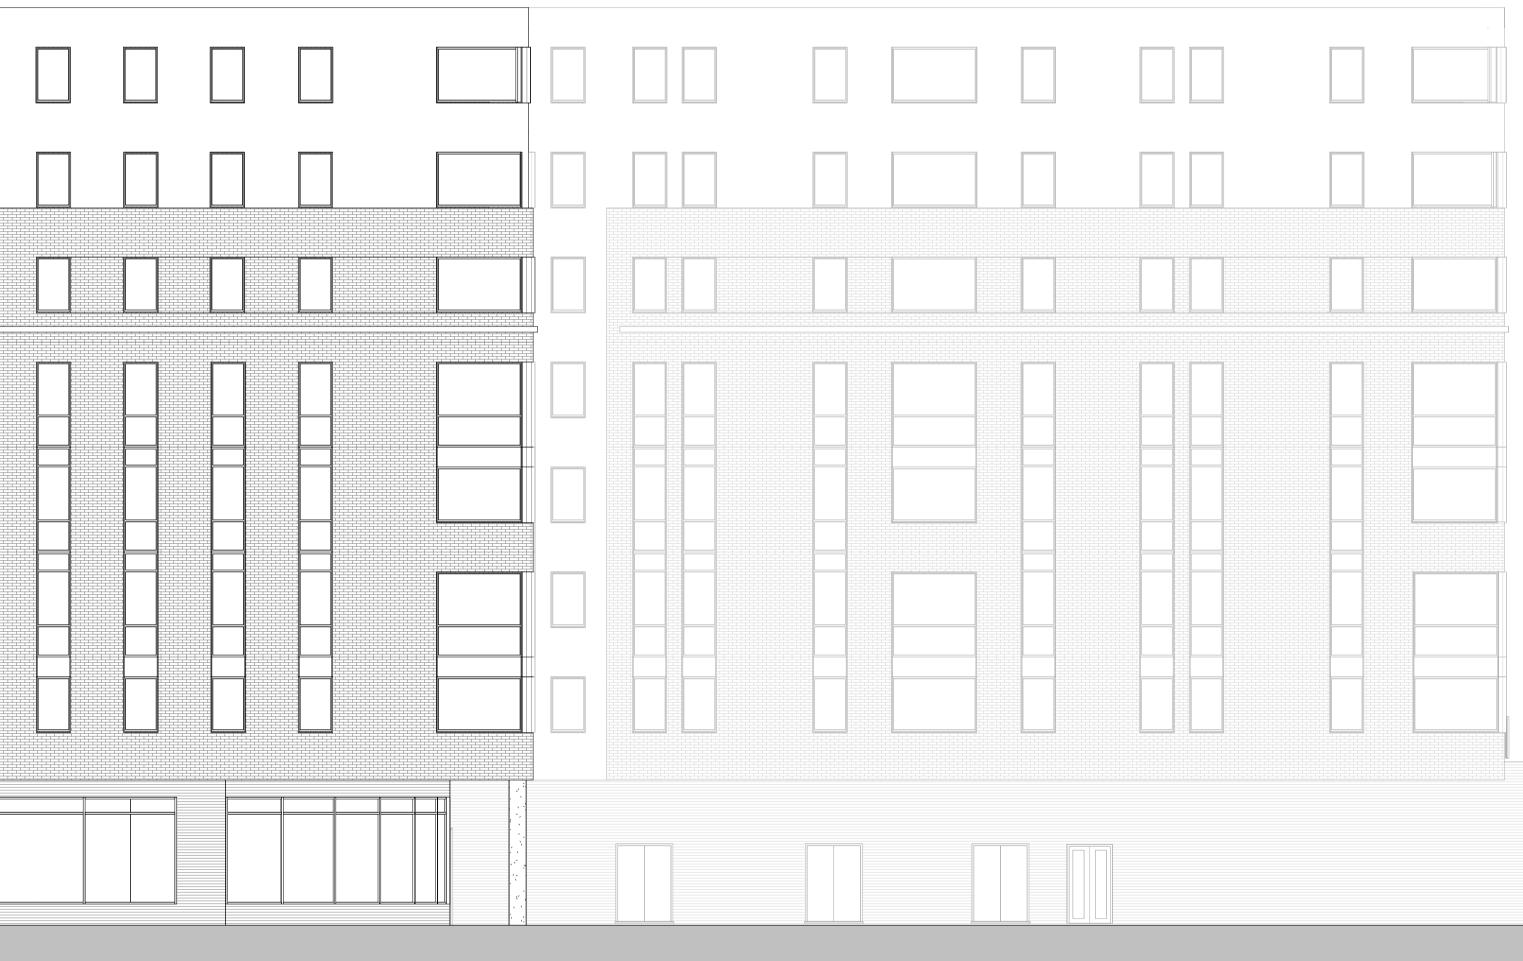

North Elevation

| rev date description Drawn by Checker   Drawing status Drawing status L7 Drawing status Drawing status |                                               |                                                                           |               |                                |                           |                      |         | Liverpool<br>L7 7DP<br>708 5159<br>ects.co.uk |
|--------------------------------------------------------------------------------------------------------|-----------------------------------------------|---------------------------------------------------------------------------|---------------|--------------------------------|---------------------------|----------------------|---------|-----------------------------------------------|
| 1                                                                                                      | 1. This drawing is copyright of L7 architects |                                                                           | Client        | CARPENTER INVESTMENTS Ltd      | Scale                     | Drawn                | Checked | Date                                          |
|                                                                                                        |                                               |                                                                           | Job title     | HARDMAN HOUSE & HAIGH BUILDING | 1 : 100 @A1<br>Job number | JM PS                |         | 19.05.2017                                    |
|                                                                                                        |                                               |                                                                           | 000 1110      |                                |                           | Drawing number       |         | Issue                                         |
|                                                                                                        |                                               | etary materials to be installed in line with manufacturer recommendations | Drawing title | North Elevation                | 16.002                    | PL_L7_01_EL_DR_A_121 |         |                                               |