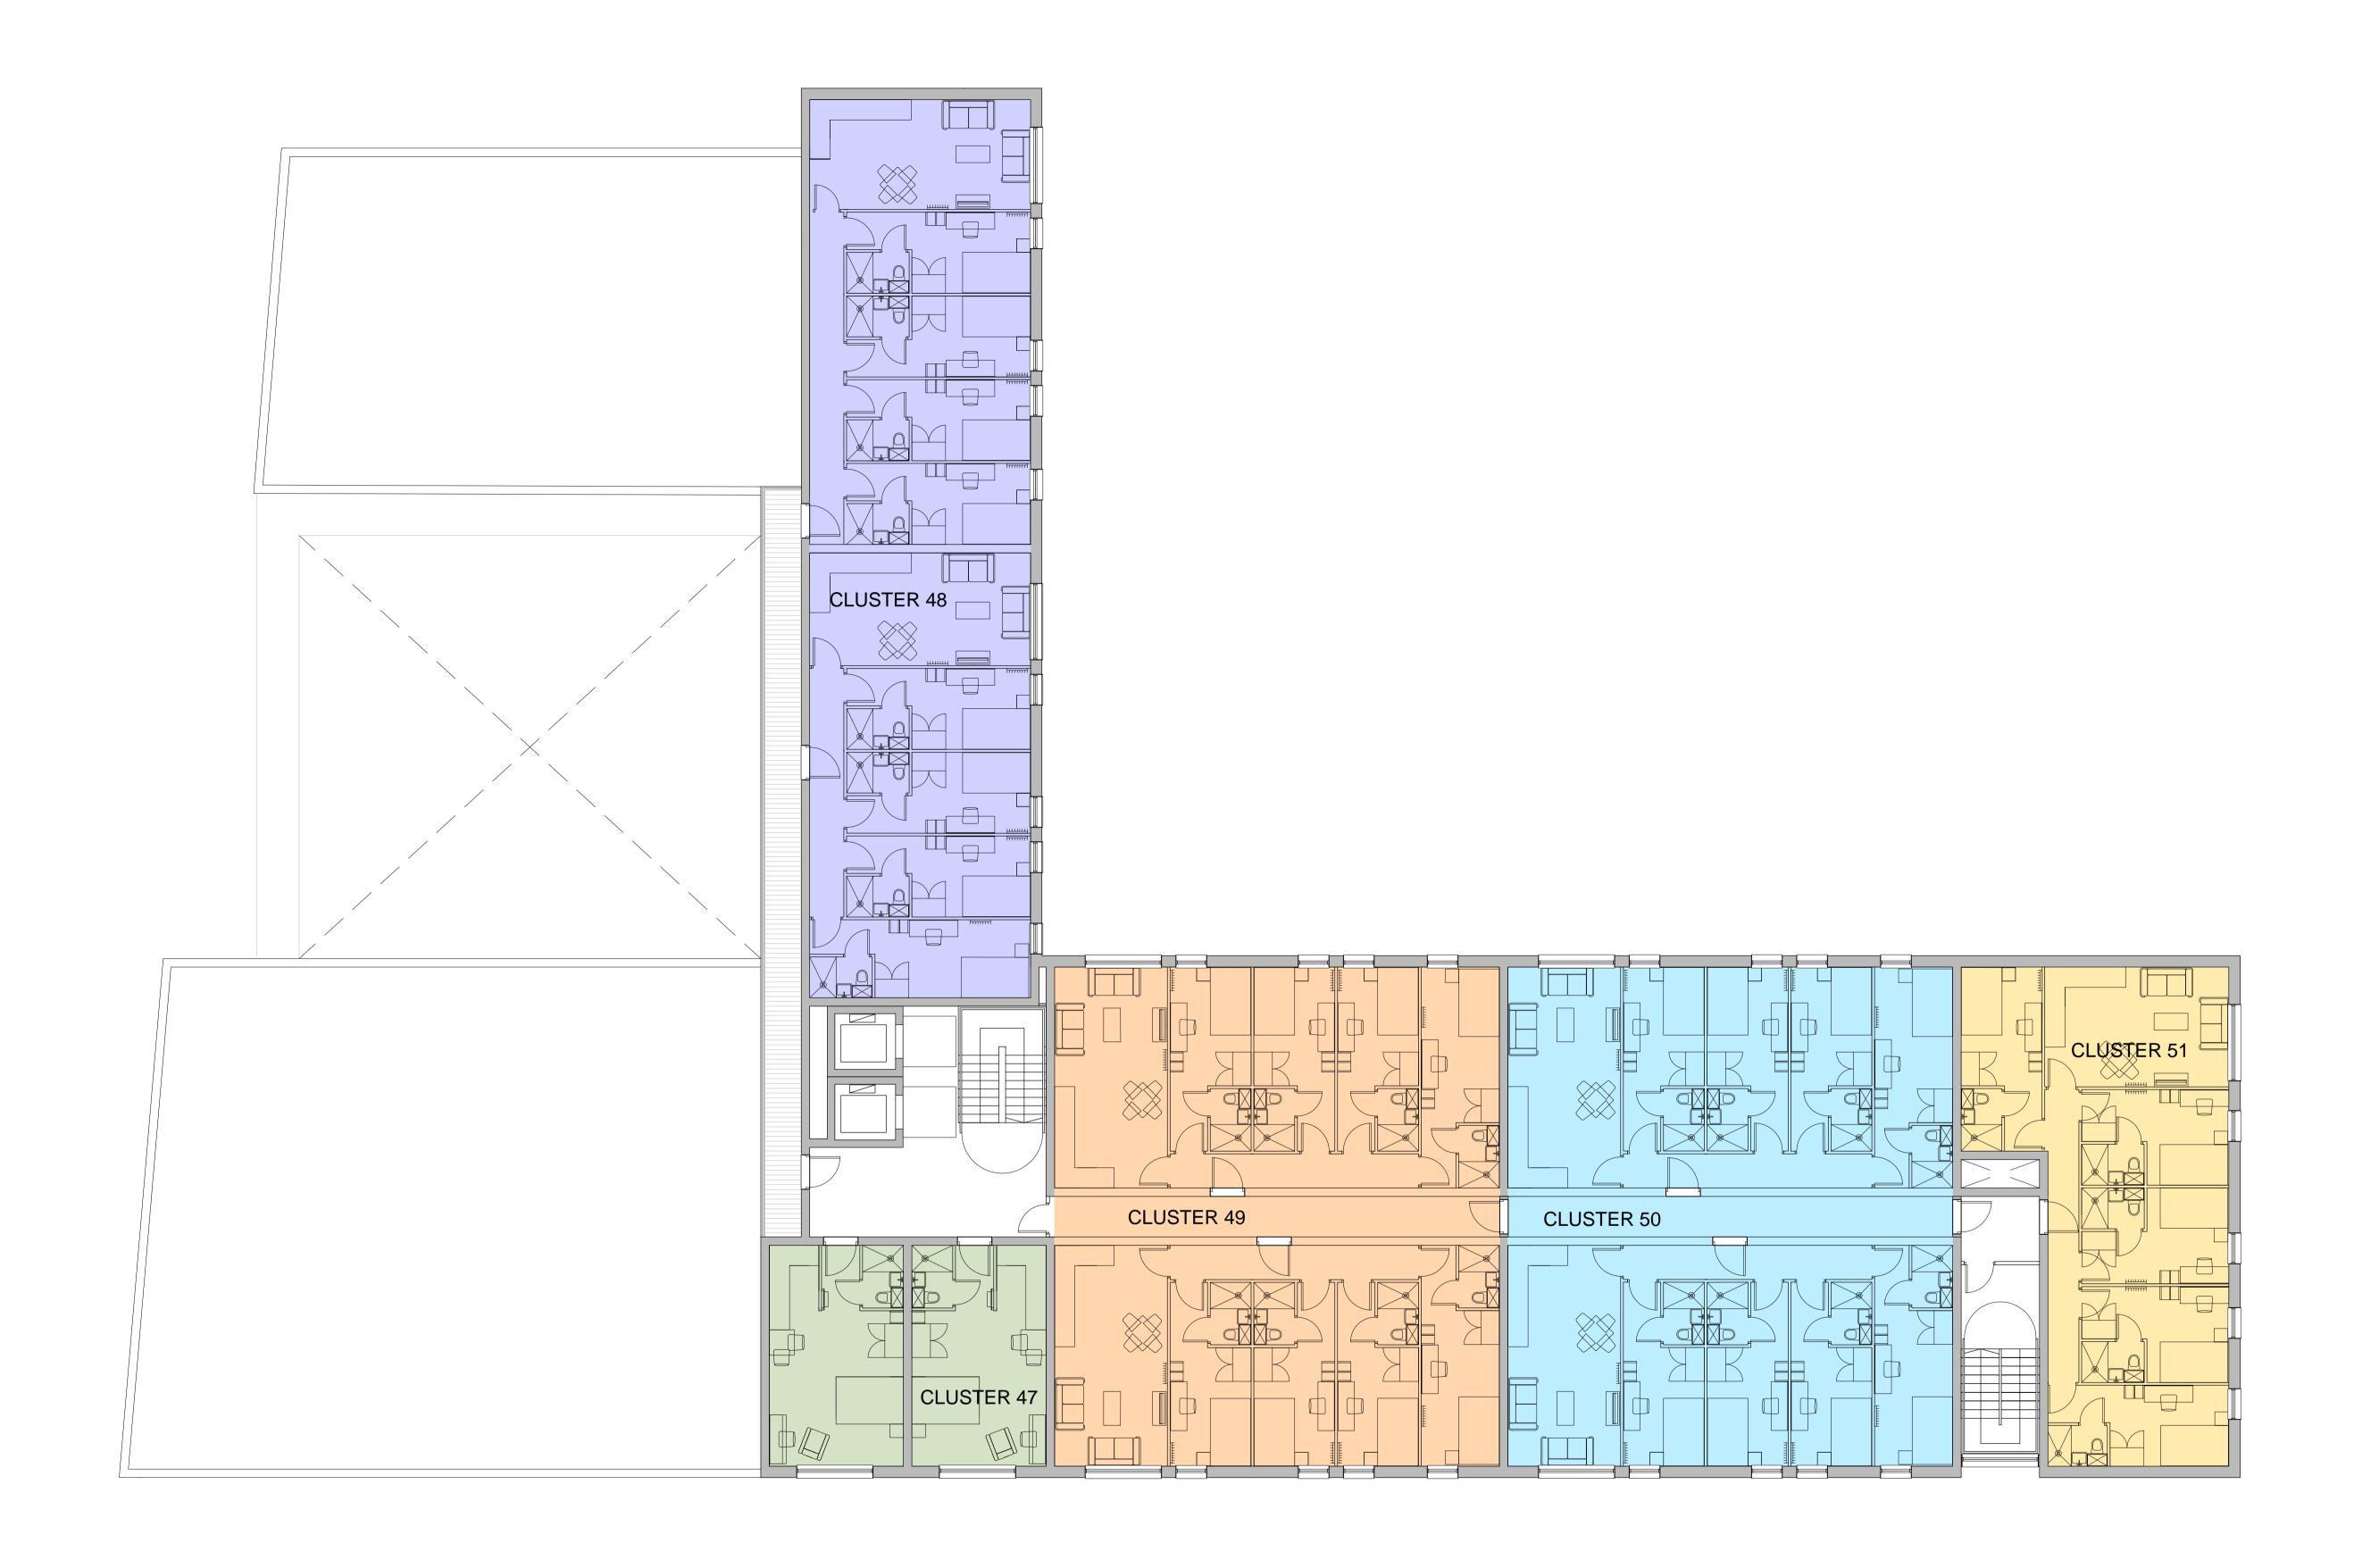

## SEVENTH FLOOR

| 0       | 1     | 2       | 3      | 4       | 5     |  | 10 |
|---------|-------|---------|--------|---------|-------|--|----|
| بليبننا | milim | hmiliin | سننلسط | سننانسا | Limil |  |    |
|         |       |         |        |         |       |  |    |
| -       |       |         |        |         |       |  |    |