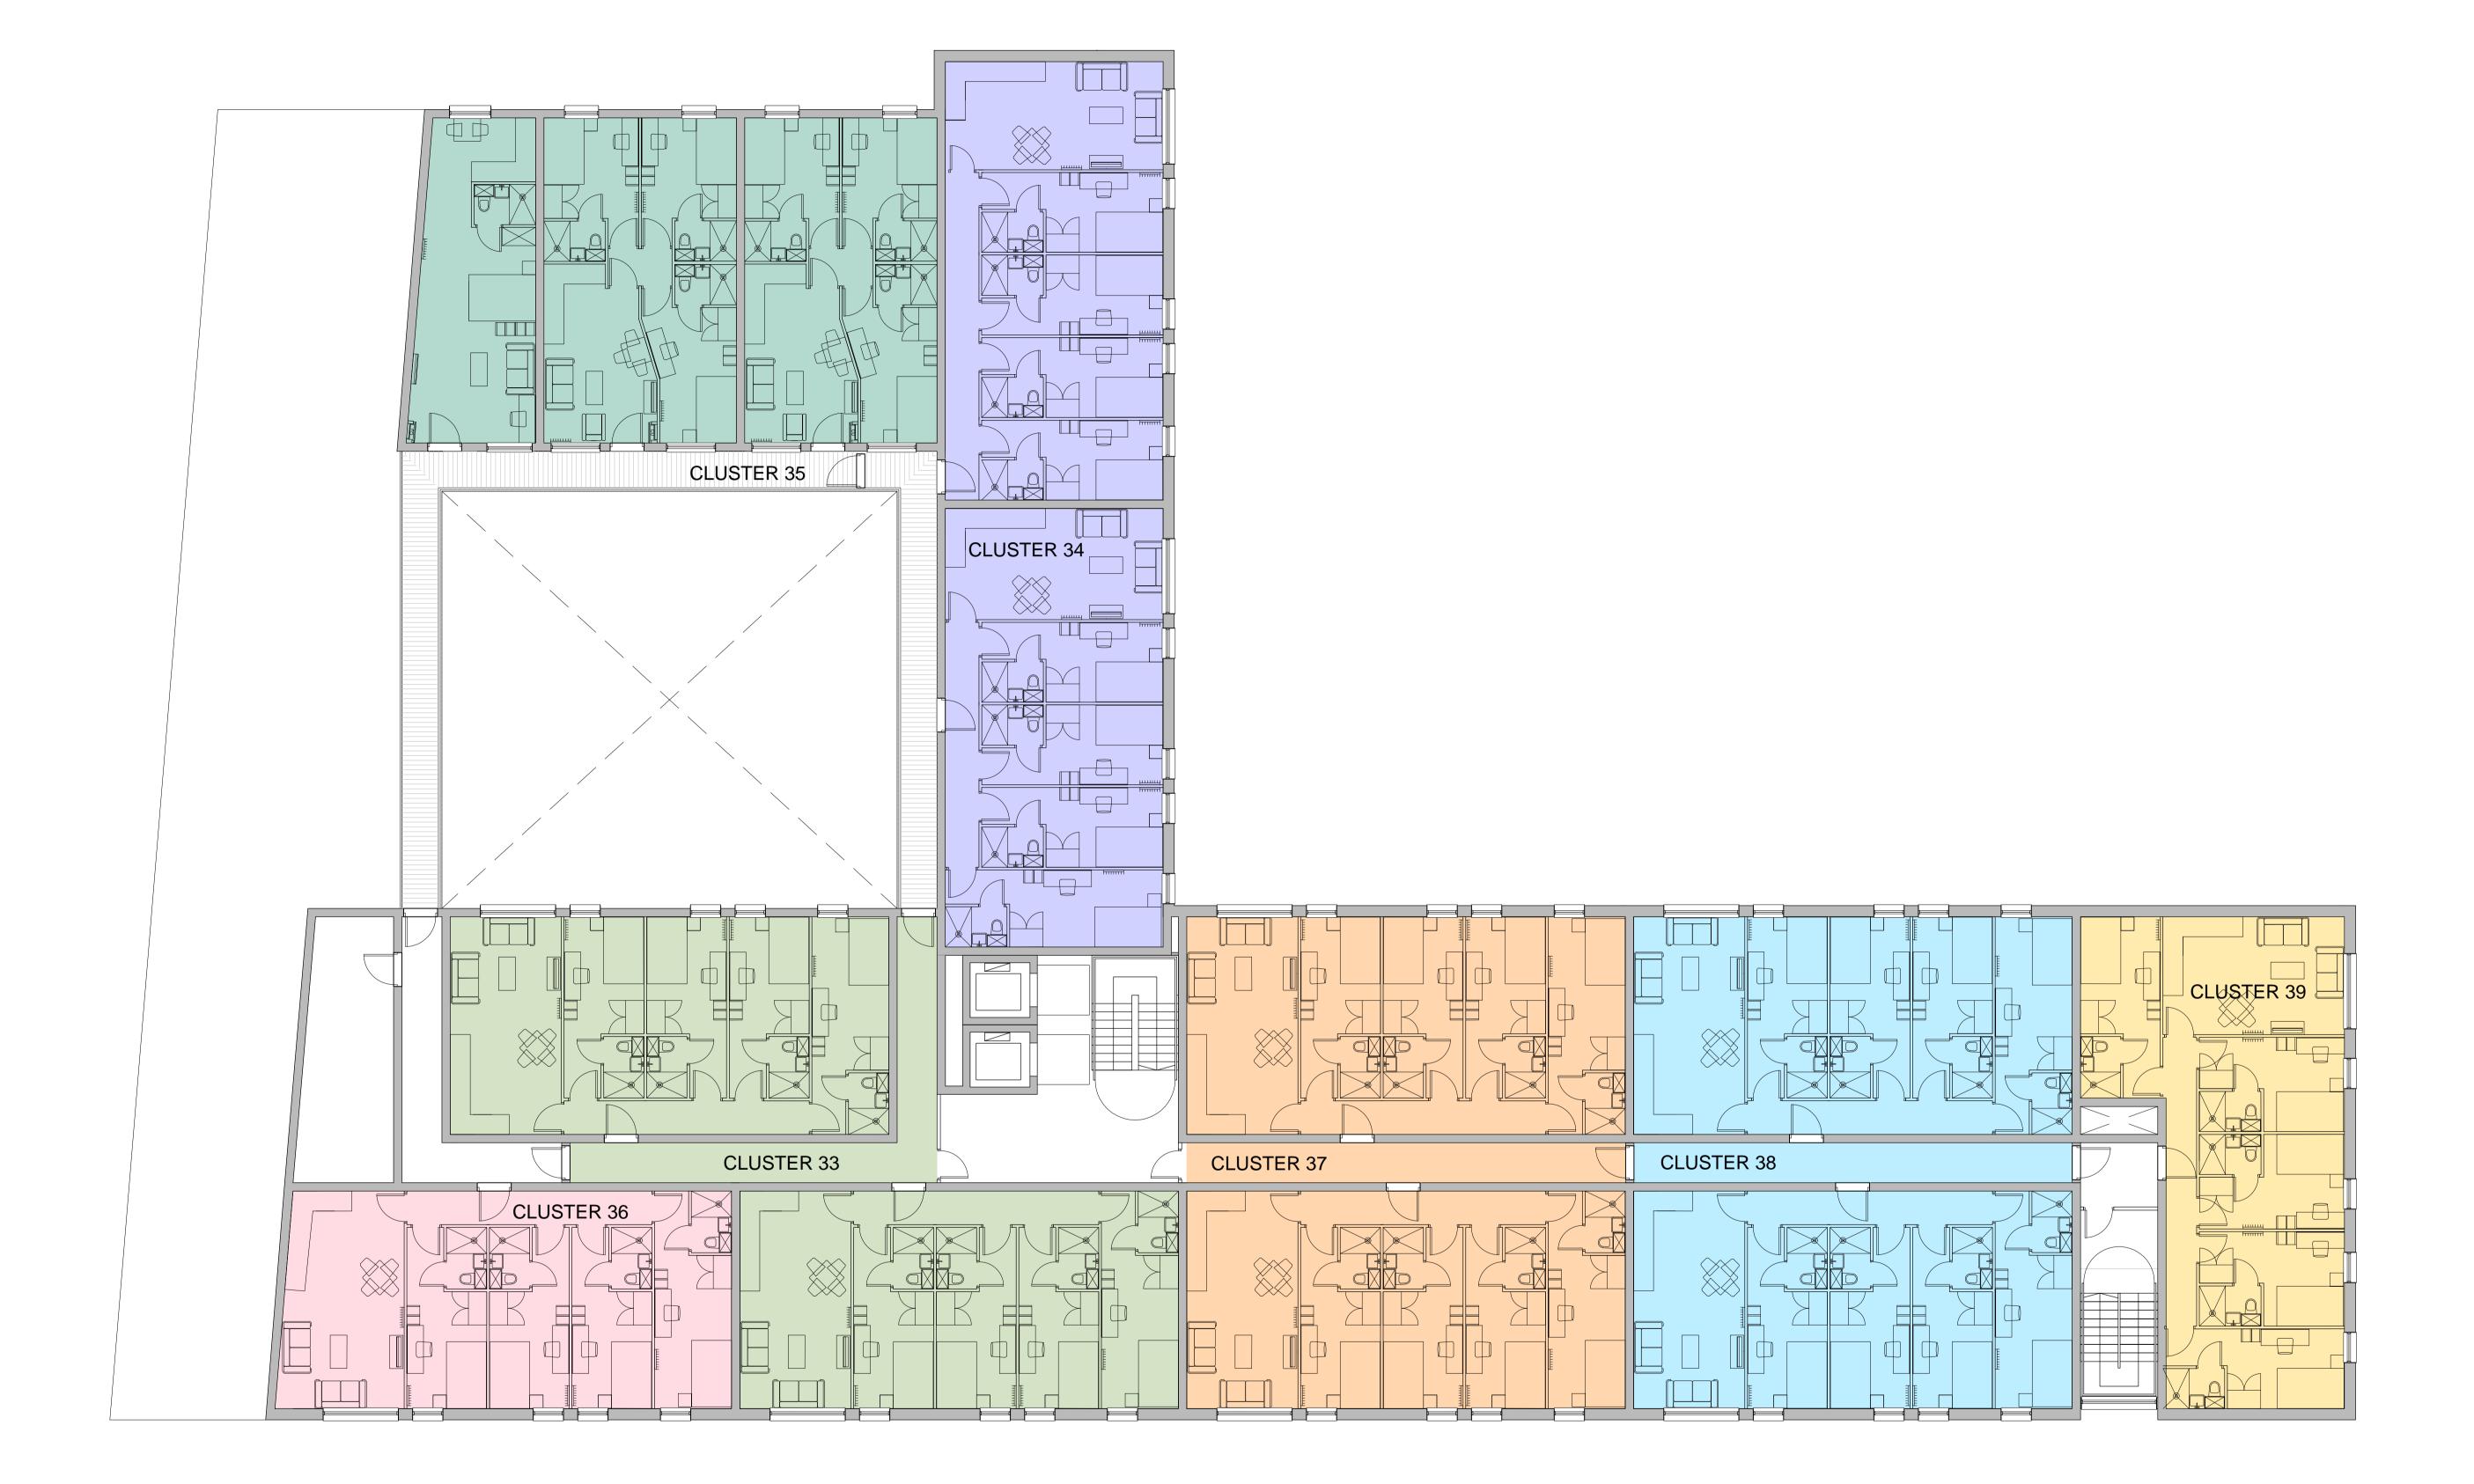

## FIFTH FLOOR

| PLANNING                                                                                                           | drn       | aud     | L7 archited                    | cts                                                                    | ОП | fice@L7 |         | verpool<br>L7 7DP<br>08 5159<br>s.co.uk |
|--------------------------------------------------------------------------------------------------------------------|-----------|---------|--------------------------------|------------------------------------------------------------------------|----|---------|---------|-----------------------------------------|
| right of L7 architects<br>is drawing<br>ons only<br>ials to be installed in line with manufacturer recommendations | Client    |         | CARPENTER INVESTMENTS LTD      | Scale<br>1:100@A1<br>Job number Drawing number<br>16-002 PL_L7_01_05_1 |    | Drawn   | Checked | Date                                    |
|                                                                                                                    | Job title | e       | HARDMAN HOUSE & HAIGH BUILDING |                                                                        |    | JM      |         | 19.05.17                                |
|                                                                                                                    | Drawing   | g title | LEVEL 05                       |                                                                        |    | DR_A_   |         | -                                       |
|                                                                                                                    |           |         |                                |                                                                        |    |         |         |                                         |