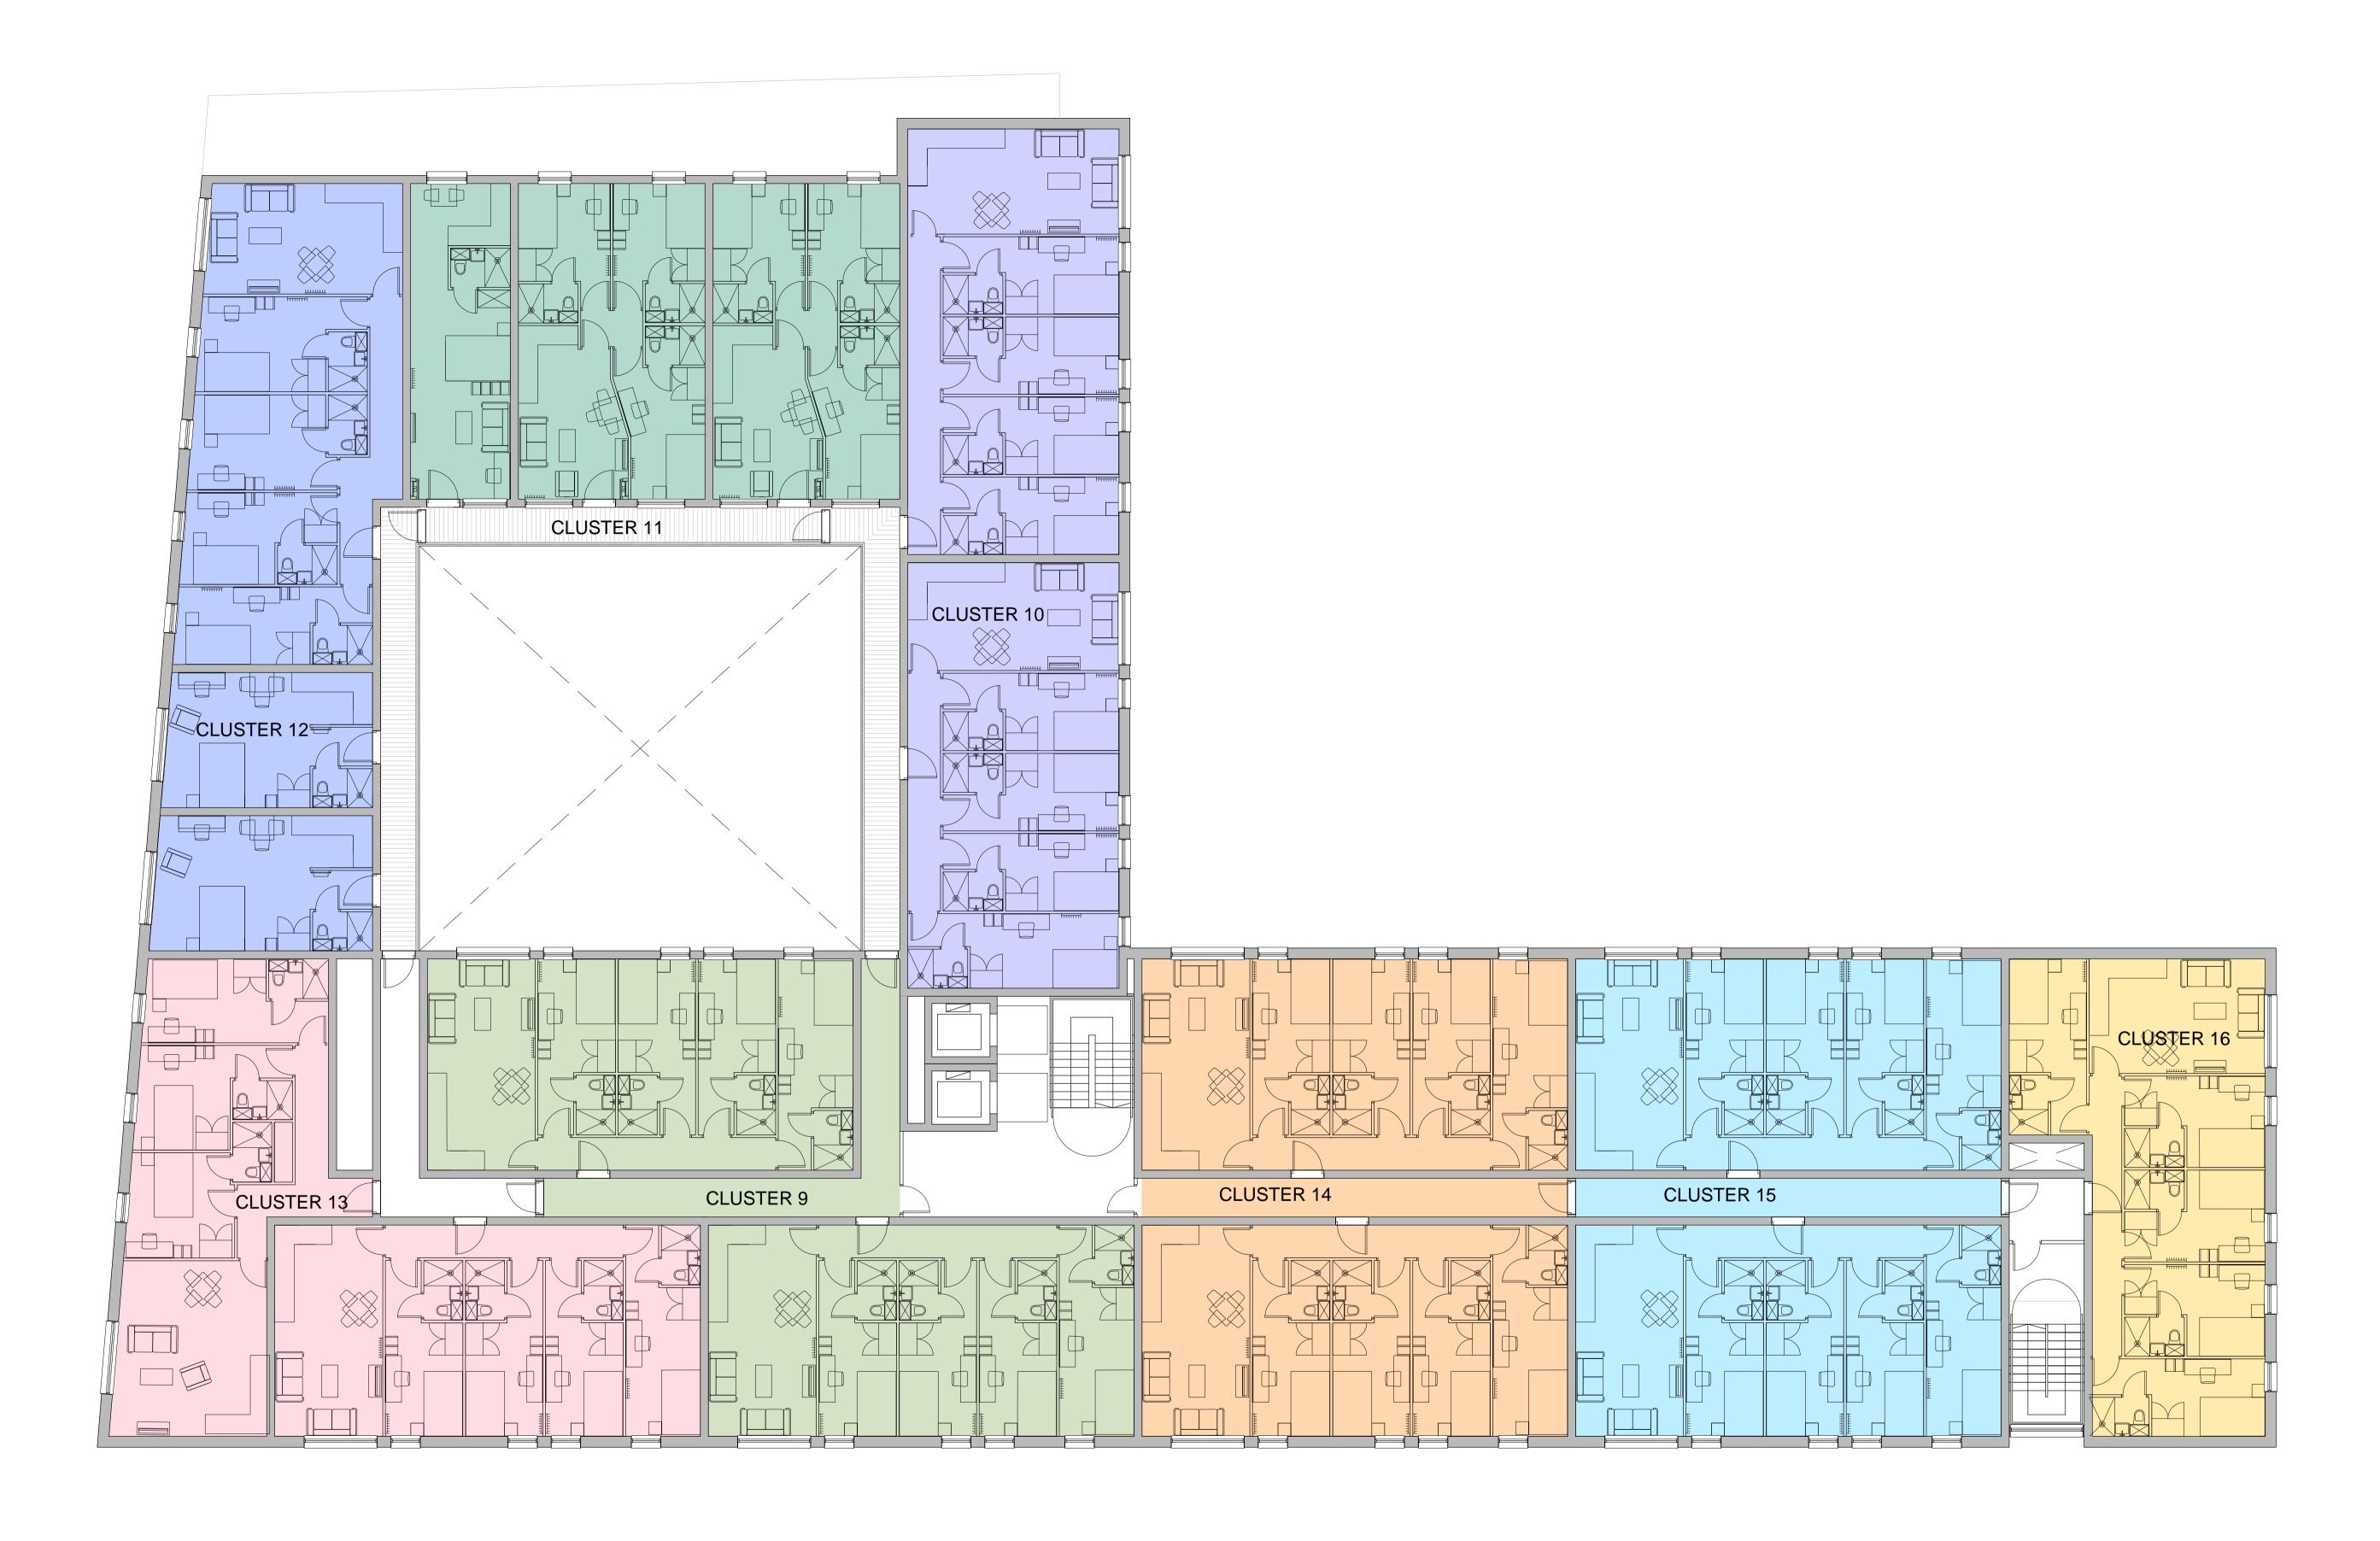

## SECOND FLOOR

| 0 '     | 1 2             | 2 (           | 3 4     | 4 (    | 5 |  | 10 |  |
|---------|-----------------|---------------|---------|--------|---|--|----|--|
| سيلسننا | <u> liinduu</u> | <u>iinluu</u> | liinhmi | نسلسنا |   |  |    |  |
|         |                 |               |         |        |   |  |    |  |
|         |                 |               |         |        |   |  |    |  |