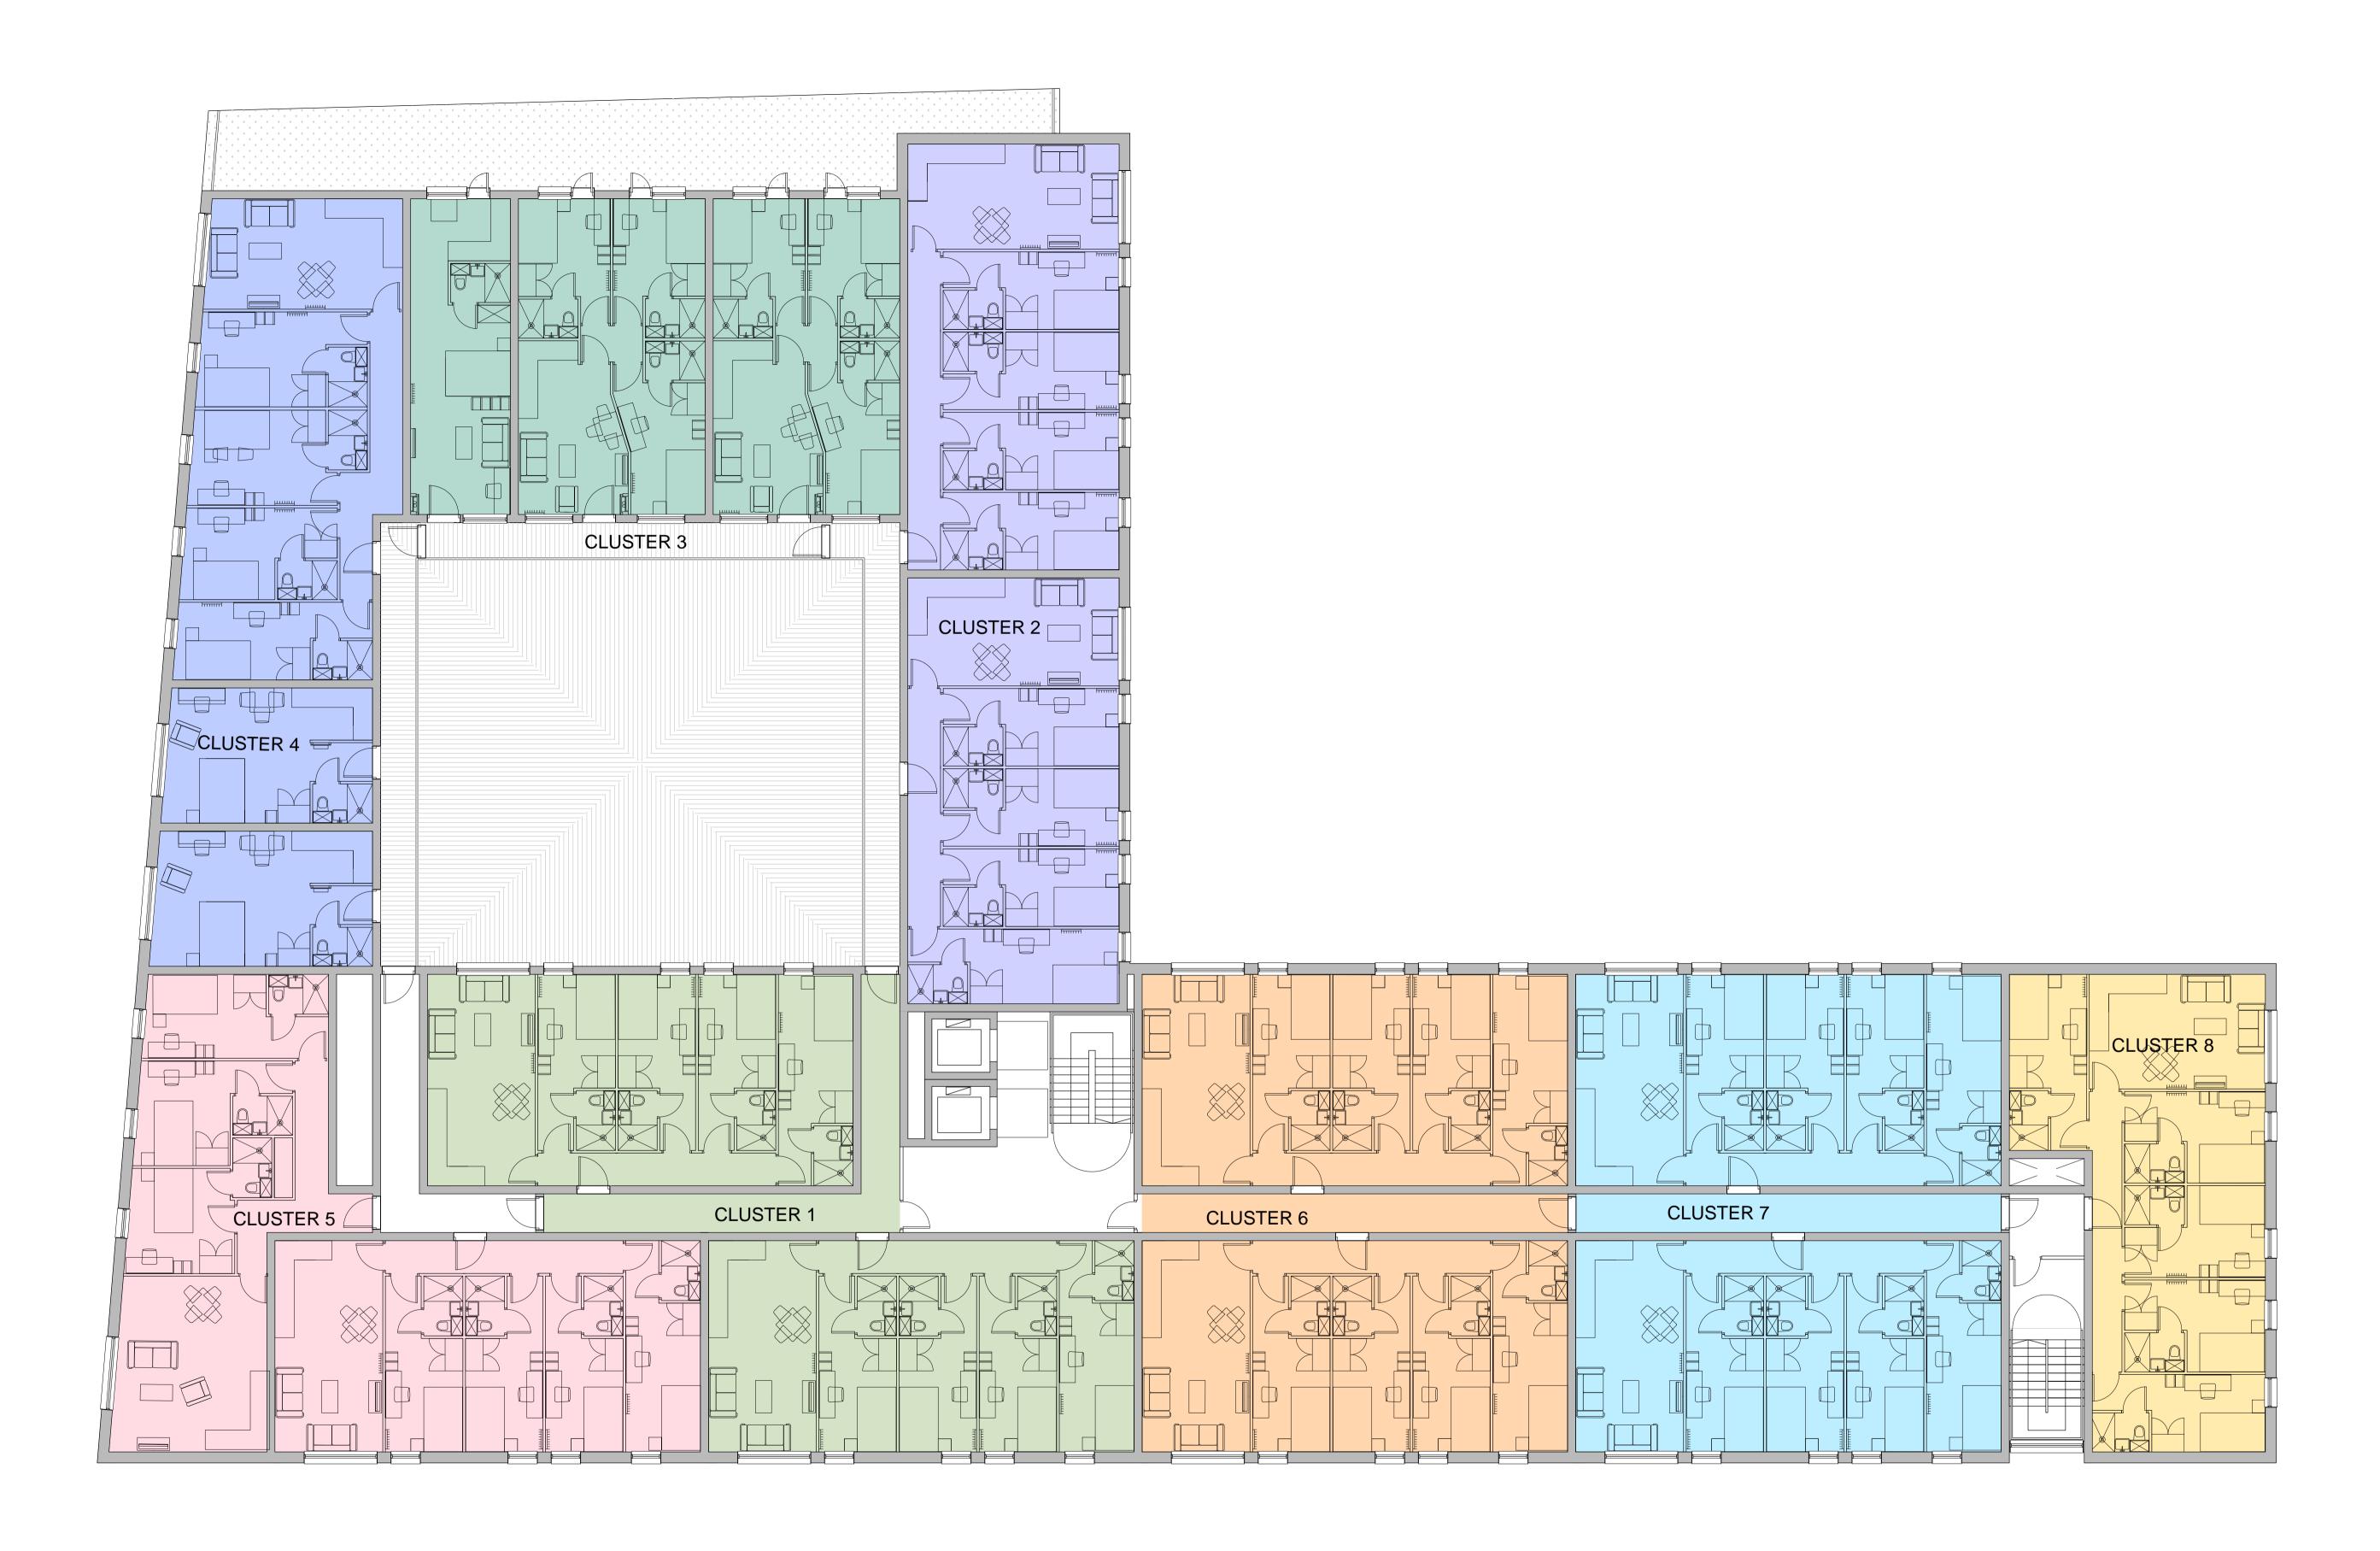

## FIRST FLOOR

|                                                                                                                                                                                                             |      |  |           |       | 0 1 2 3 4                      | 5                    |                              | +                             |         | 10                            |
|-------------------------------------------------------------------------------------------------------------------------------------------------------------------------------------------------------------|------|--|-----------|-------|--------------------------------|----------------------|------------------------------|-------------------------------|---------|-------------------------------|
| rev.                                                                                                                                                                                                        | date |  | drn       | aud   |                                |                      |                              | 2a Myrtle Street<br>Liverpool |         |                               |
| drawing status PLANNING                                                                                                                                                                                     |      |  |           |       | L7 archited                    | cts                  | Oli                          |                               |         | L7 7DP<br>08 5159<br>ts.co.uk |
| NOTES 1. This drawing is copyright of L7 architects 2. Do not scale from this drawing 3. Use figured dimensions only 4. All proprietary materials to be installed in line with manufacturer recommendations |      |  | Client    |       | CARPENTER INVESTMENTS LTD      | Scale<br>1:100@A1    |                              | Drawn                         | Checked | Date                          |
|                                                                                                                                                                                                             |      |  | Job title |       | HARDMAN HOUSE & HAIGH BUILDING |                      |                              | JM                            | PS      | 19.05.17                      |
|                                                                                                                                                                                                             |      |  | Drawing   | title | LEVEL 01                       | Job number<br>16-002 | Drawing number PL_L7_01_01_[ | DR_A_                         | _0111   | Issue<br>-                    |