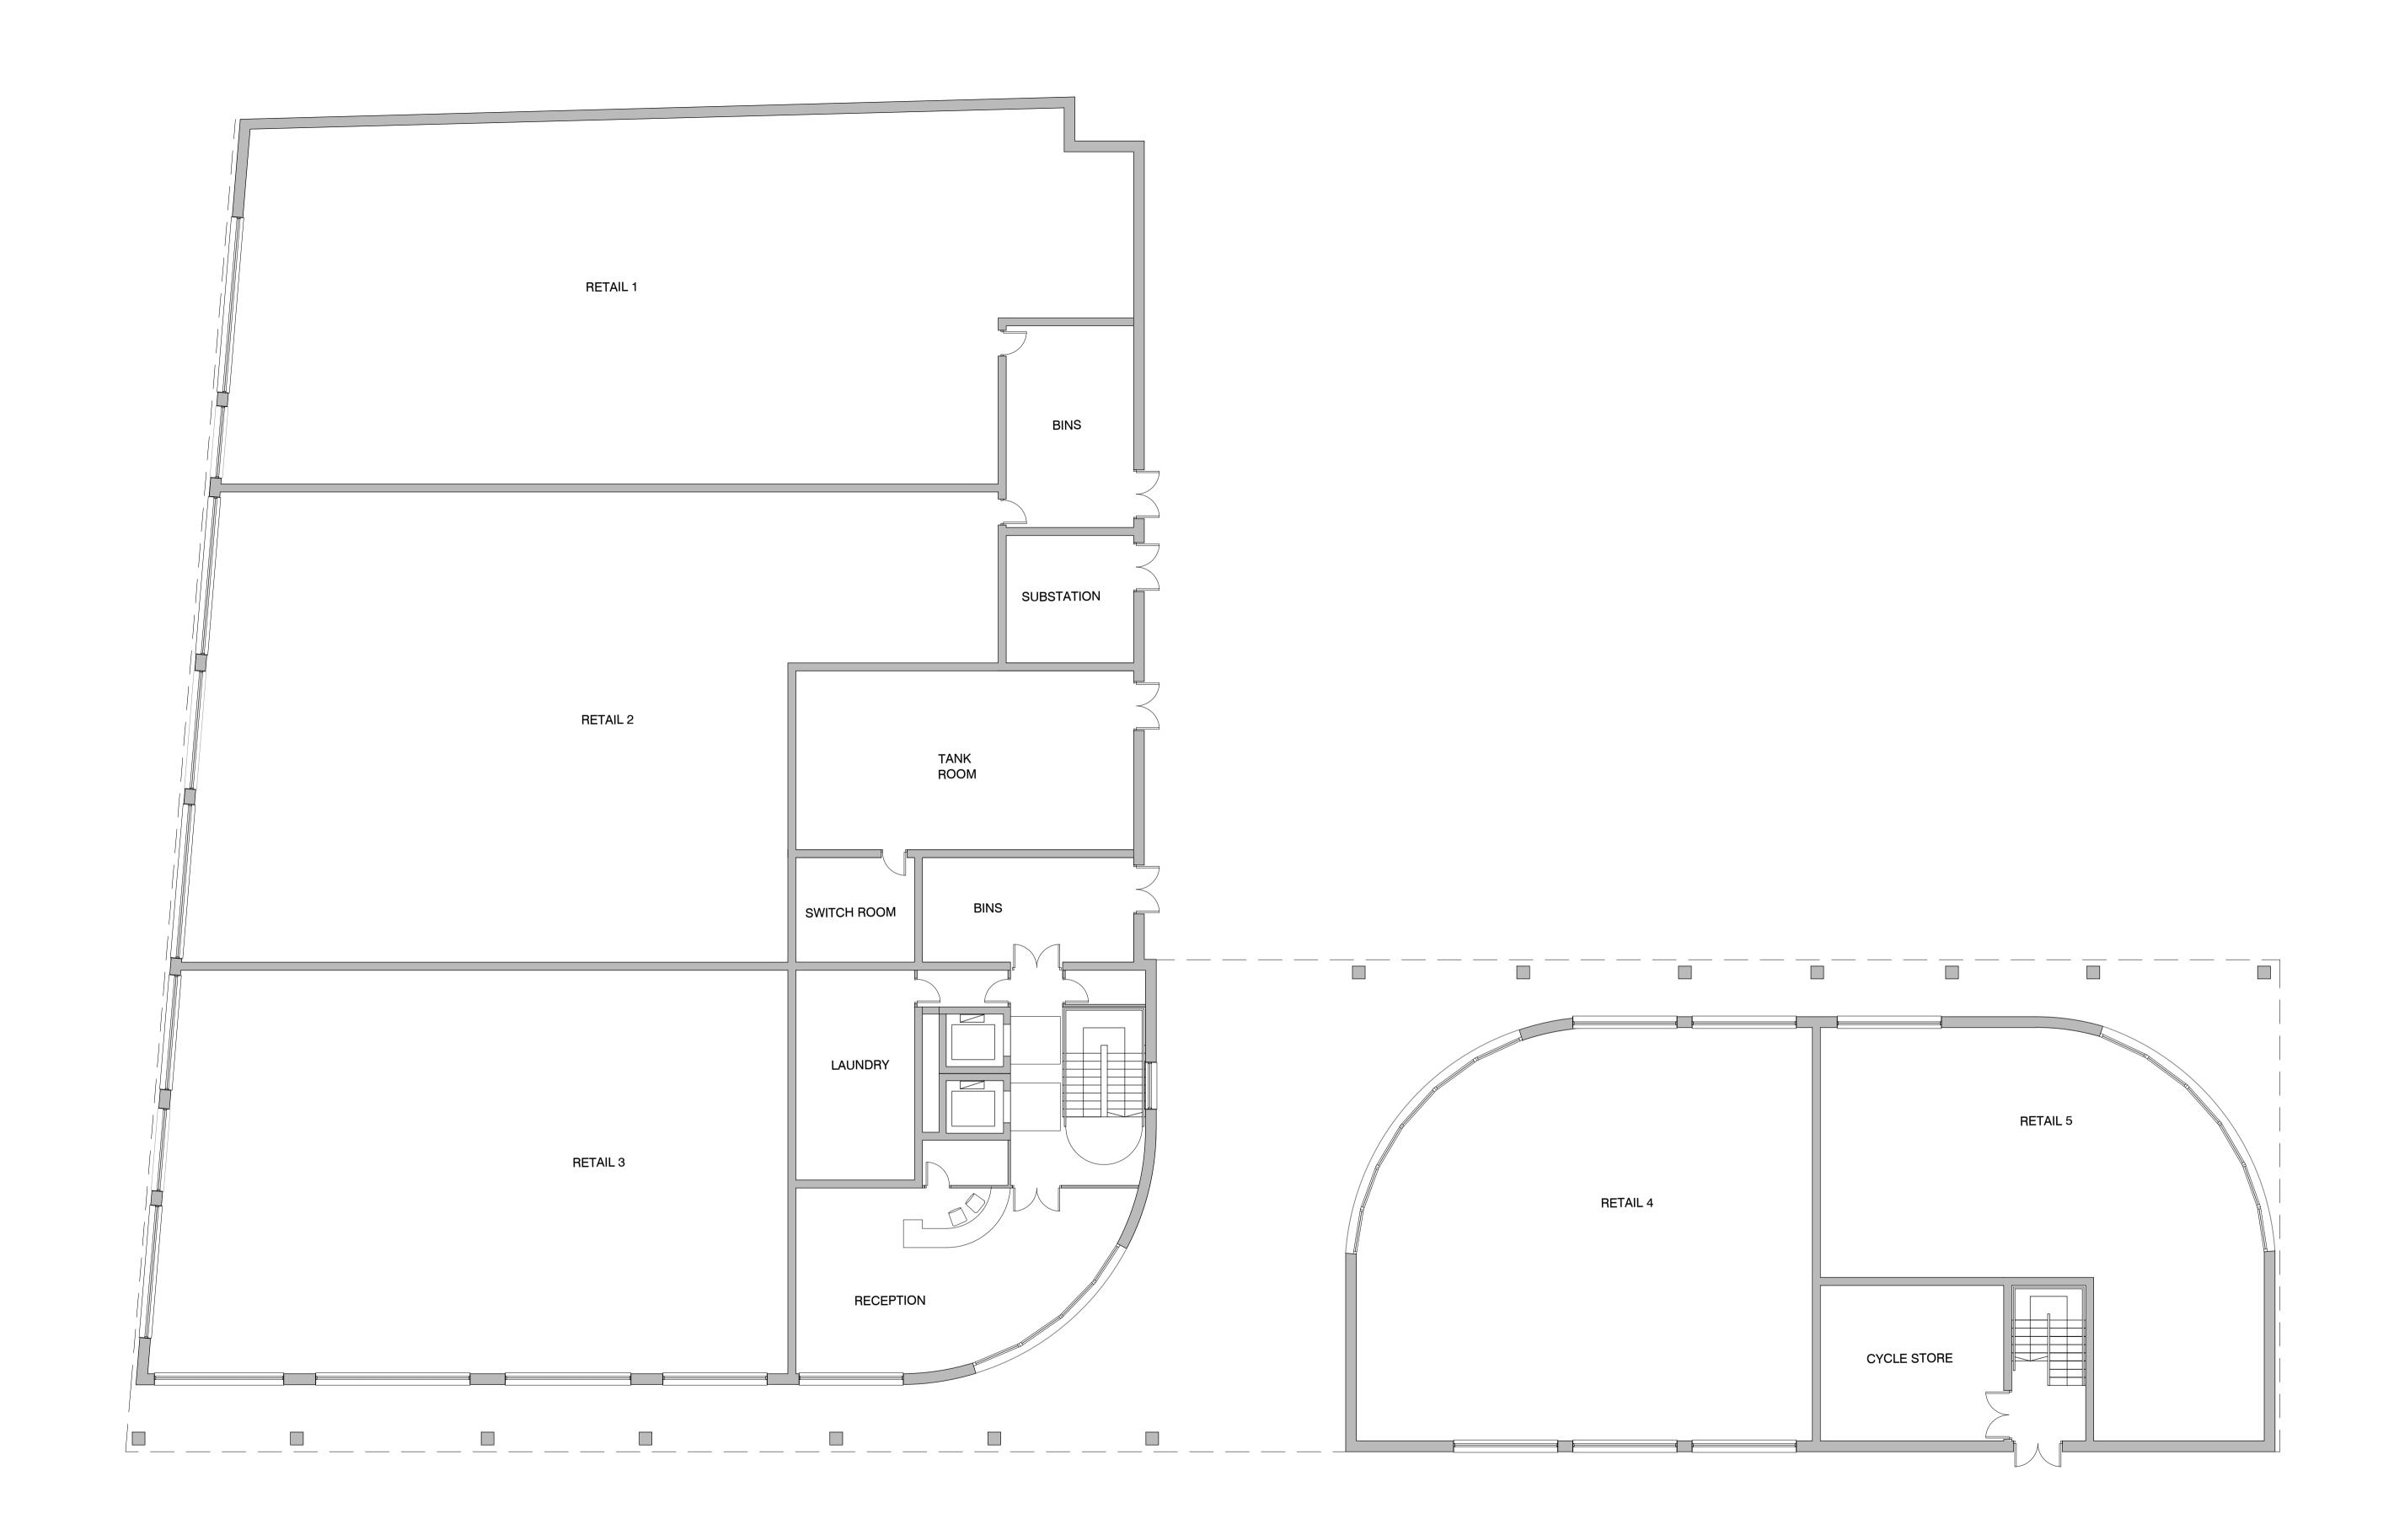

## GROUND FLOOR

| PLANNING                                | drn a     | aud     | L7 archited                    | cts      | of             | ice@L7    |         | verpool<br>L7 7DP<br>08 5159<br>s.co.uk |
|-----------------------------------------|-----------|---------|--------------------------------|----------|----------------|-----------|---------|-----------------------------------------|
|                                         | Client    |         | CARPENTER INVESTMENTS LTD      | Scale    |                | Drawn     | Checked | Date                                    |
| pyright of L7 architects - this drawing |           |         | HARDMAN HOUSE & HAIGH BUILDING | 1:100@A1 |                | JM        | PS      | 19.05.17                                |
| usions only                             | Job title |         |                                |          | Drawing number |           |         | Issue                                   |
|                                         | Drawing   | g title | LEVEL 00                       | 16-002   | PL_L7_01_00_   | DR_A_0110 |         | -                                       |