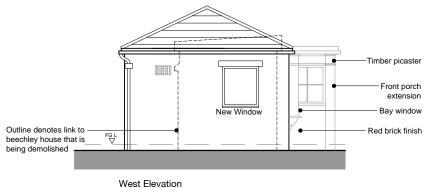

East Elevation

Planning Harthill Estate, Beechley House, Calderstones, Liverpool

Notes:
Sketch schemes may be based on plan information of unknown origin and is subject to verification and survey.
Contractors must verify all dimensions on site before commencing any work or shop drawings.
This drawing is not to be scaled. Use figured dimensions only.
Ensure digital versions are plotted at 'Actual Size'.
Building areas are liable to adjustment over the course of the design process due to ongoing construction detailing developments.
Subject to statutory approvals and survey.
The bar below is to check that the drawing has been printed to scale.