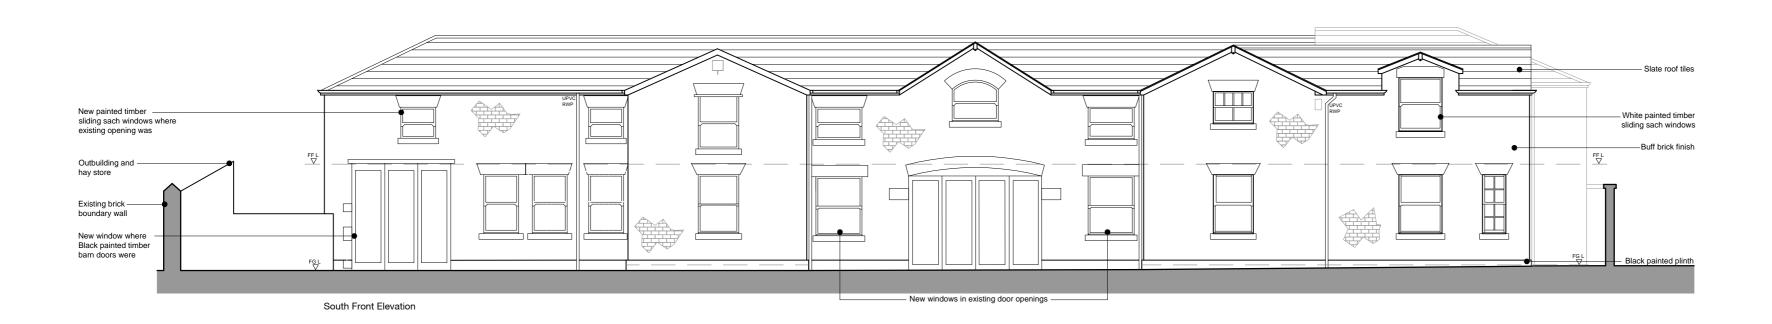

## Key

N = Indicates new window/door

**\*** = Indicates altered window mullion

w www.edwardarchitecture.co.uk e info@edwardarchitecture.co.uk

 2 Riverside Way, Whitehall Waterfront, Whitehall Road LEEDS, LS1 4EH t 0113 819 8041 