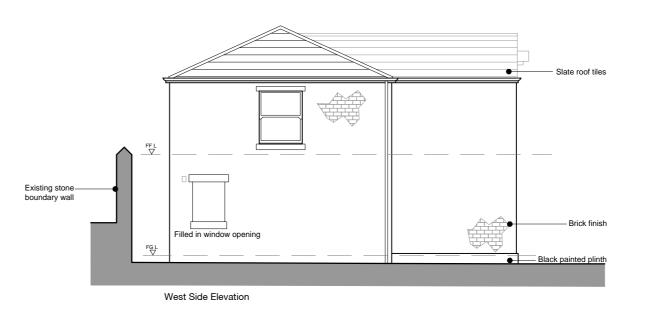

Notes:
Sketch schemes may be based on plan information of unknown origin and is subject to verification and survey.
Contractors must verify all dimensions on site before commencing any work or shop drawings.
This drawing is not to be scaled. Use figured dimensions only.
Ensure digital versions are plotted at 'Actual Size'.
Building areas are liable to adjustment over the course of the design process due to ongoing construction detailing developments.
Subject to statutory approvals and survey.
The bar below is to check that the drawing has been printed to scale.

## Key

N = Indicates new window/door

**\*** = Indicates altered window mullion



w www.edwardarchitecture.co.uk e info@edwardarchitecture.co.uk

 2 Riverside Way, Whitehall Waterfront, Whitehall Road LEEDS, LS1 4EH t 0113 819