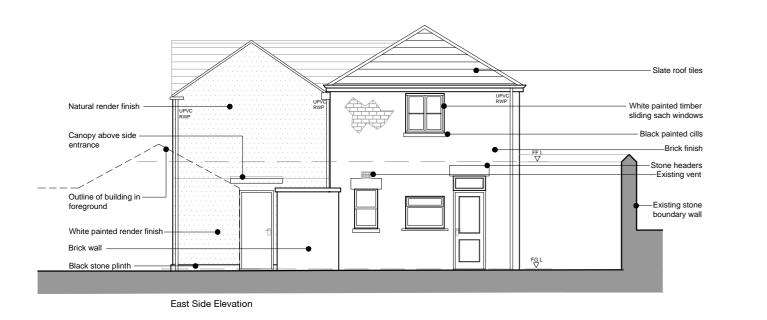

Notes:
Sketch schemes may be based on plan information of unknown origin and is subject to verification and survey.
Contractors must verify all dimensions on site before commencing any work or shop drawings.
This drawing is not to be scaled. Use figured dimensions only.
Ensure digital versions are plotted at 'Actual Size'.
Building areas are liable to adjustment over the course of the design process due to ongoing construction detailing developments.
Subject to statutory approvals and survey.
The bar below is to check that the drawing has been printed to scale.

## Key

N = Indicates new window/door

**\*** = Indicates altered window mullion



w www.edwardarchitecture.co.uk e info@edwardarchitecture.co.uk

 2 Riverside Way, Whitehall Waterfront, Whitehall Road LEEDS, LS1 4EH t 0113 81