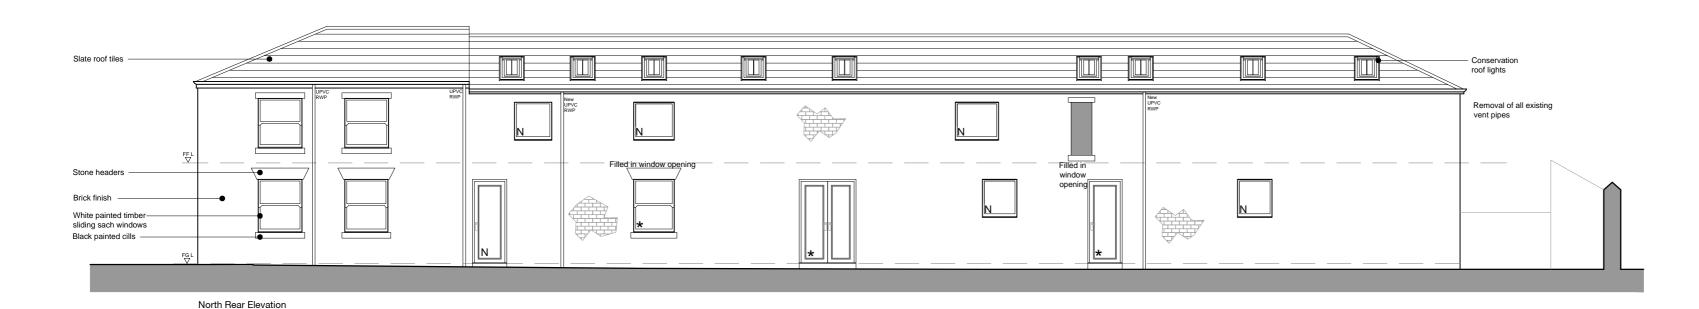

## Key

N = Indicates new window/door

**\*** = Indicates altered window mullion

w www.edwardarchitecture.co.uk e info@edwardarchitecture.co.uk

 2 Riverside Way, Whitehall Waterfront, Whitehall Road LEEDS, LS1 4EH t 0113 819 8041 