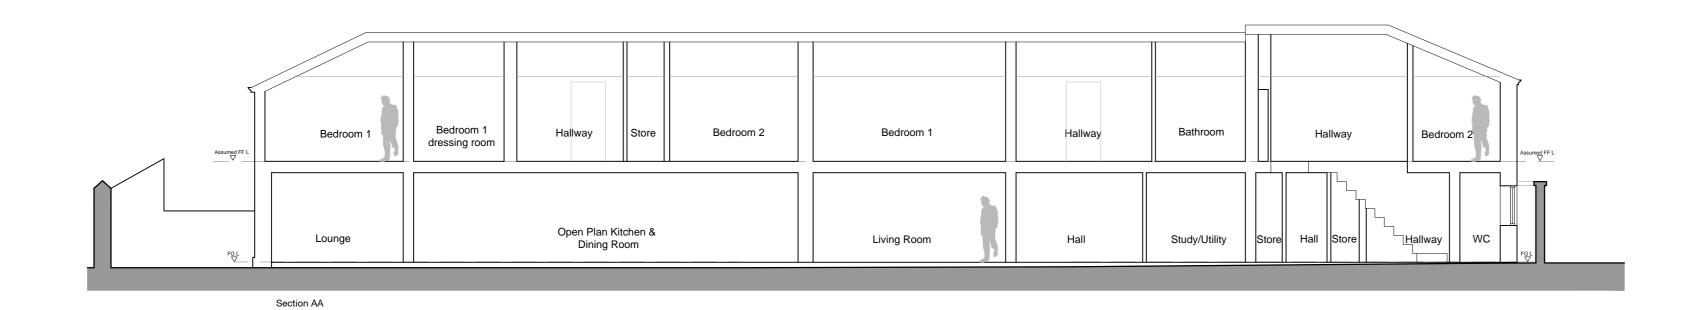

Notes:
Sketch schemes may be based on plan information of unknown origin and is subject to verification and survey.
Contractors must verify all dimensions on site before commencing any work or shop drawings.
This drawing is not to be scaled. Use figured dimensions only.
Ensure digital versions are plotted at 'Actual Size'.
Building areas are liable to adjustment over the course of the design process due to ongoing construction detailing developments.
Subject to statutory approvals and survey.
The bar below is to check that the drawing has been printed to scale.

## Key

N = Indicates new window/door

**\*** = Indicates altered window mullion



w www.edwardarchitecture.co.uk e info@edwardarchitecture.co.uk

 2 Riverside Way, Whitehall Waterfront, Whitehall Road LEEDS, LS1 4EH t 0113